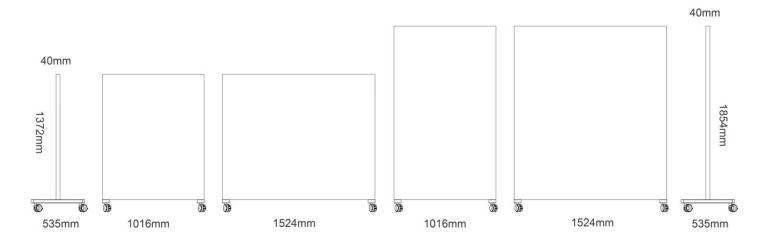

### **Dimension**

## **Specification**

- Standard size:XS (1016 x 1372 mm)
  S (1524 x 1372 mm)
  M (1016 x 1854 mm)
  XL (1524 x 1854 mm)
- Frame and feet are available in black and white
- Non-staining and magnetic writing surface
- 4mm tempered low iron glass
- Patterned fabric with sponge can be magnetic
- With a set of pens,dry-eraser and magnets
- Effortless universal steering wheels