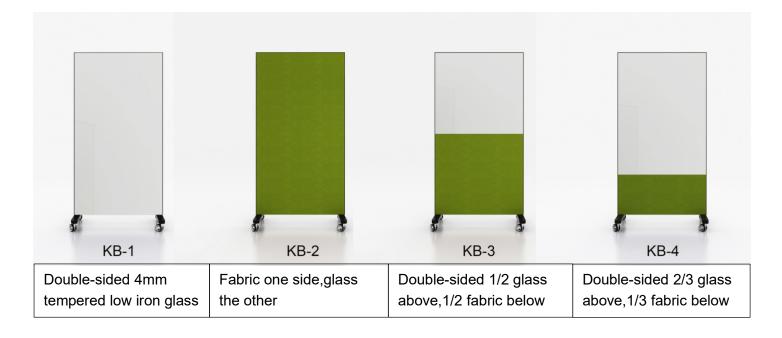

# **Options**

4 variations of K board are available to meet your difference functional needs.