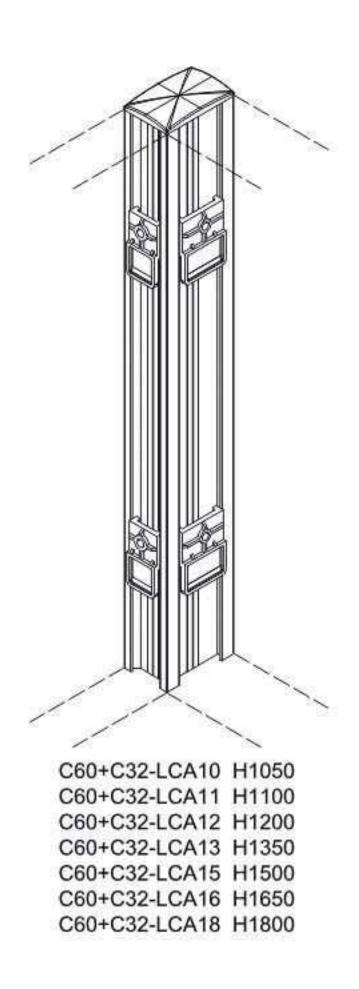

# C40-C60 厚薄连接 Thin-wide connection

\_

配件元素表

## C系列厚薄连接屏风分解图 Break down

C系列厚薄连接柱 C series Thin-wide connection

C32-C50

C32-C60

C40-C60

屏风不带线槽板(C20只适合于这款 )no cable channel

屏风底部带:T3线槽板 1 cable channel

屏风标准高度 standard height : H 1050、1100、1200、1350、1500、1650、1800mm。 屏风标准宽度 standard width : W 450、500、600、750、800、900、1050、1200、1400、1500、1600、1800mm。