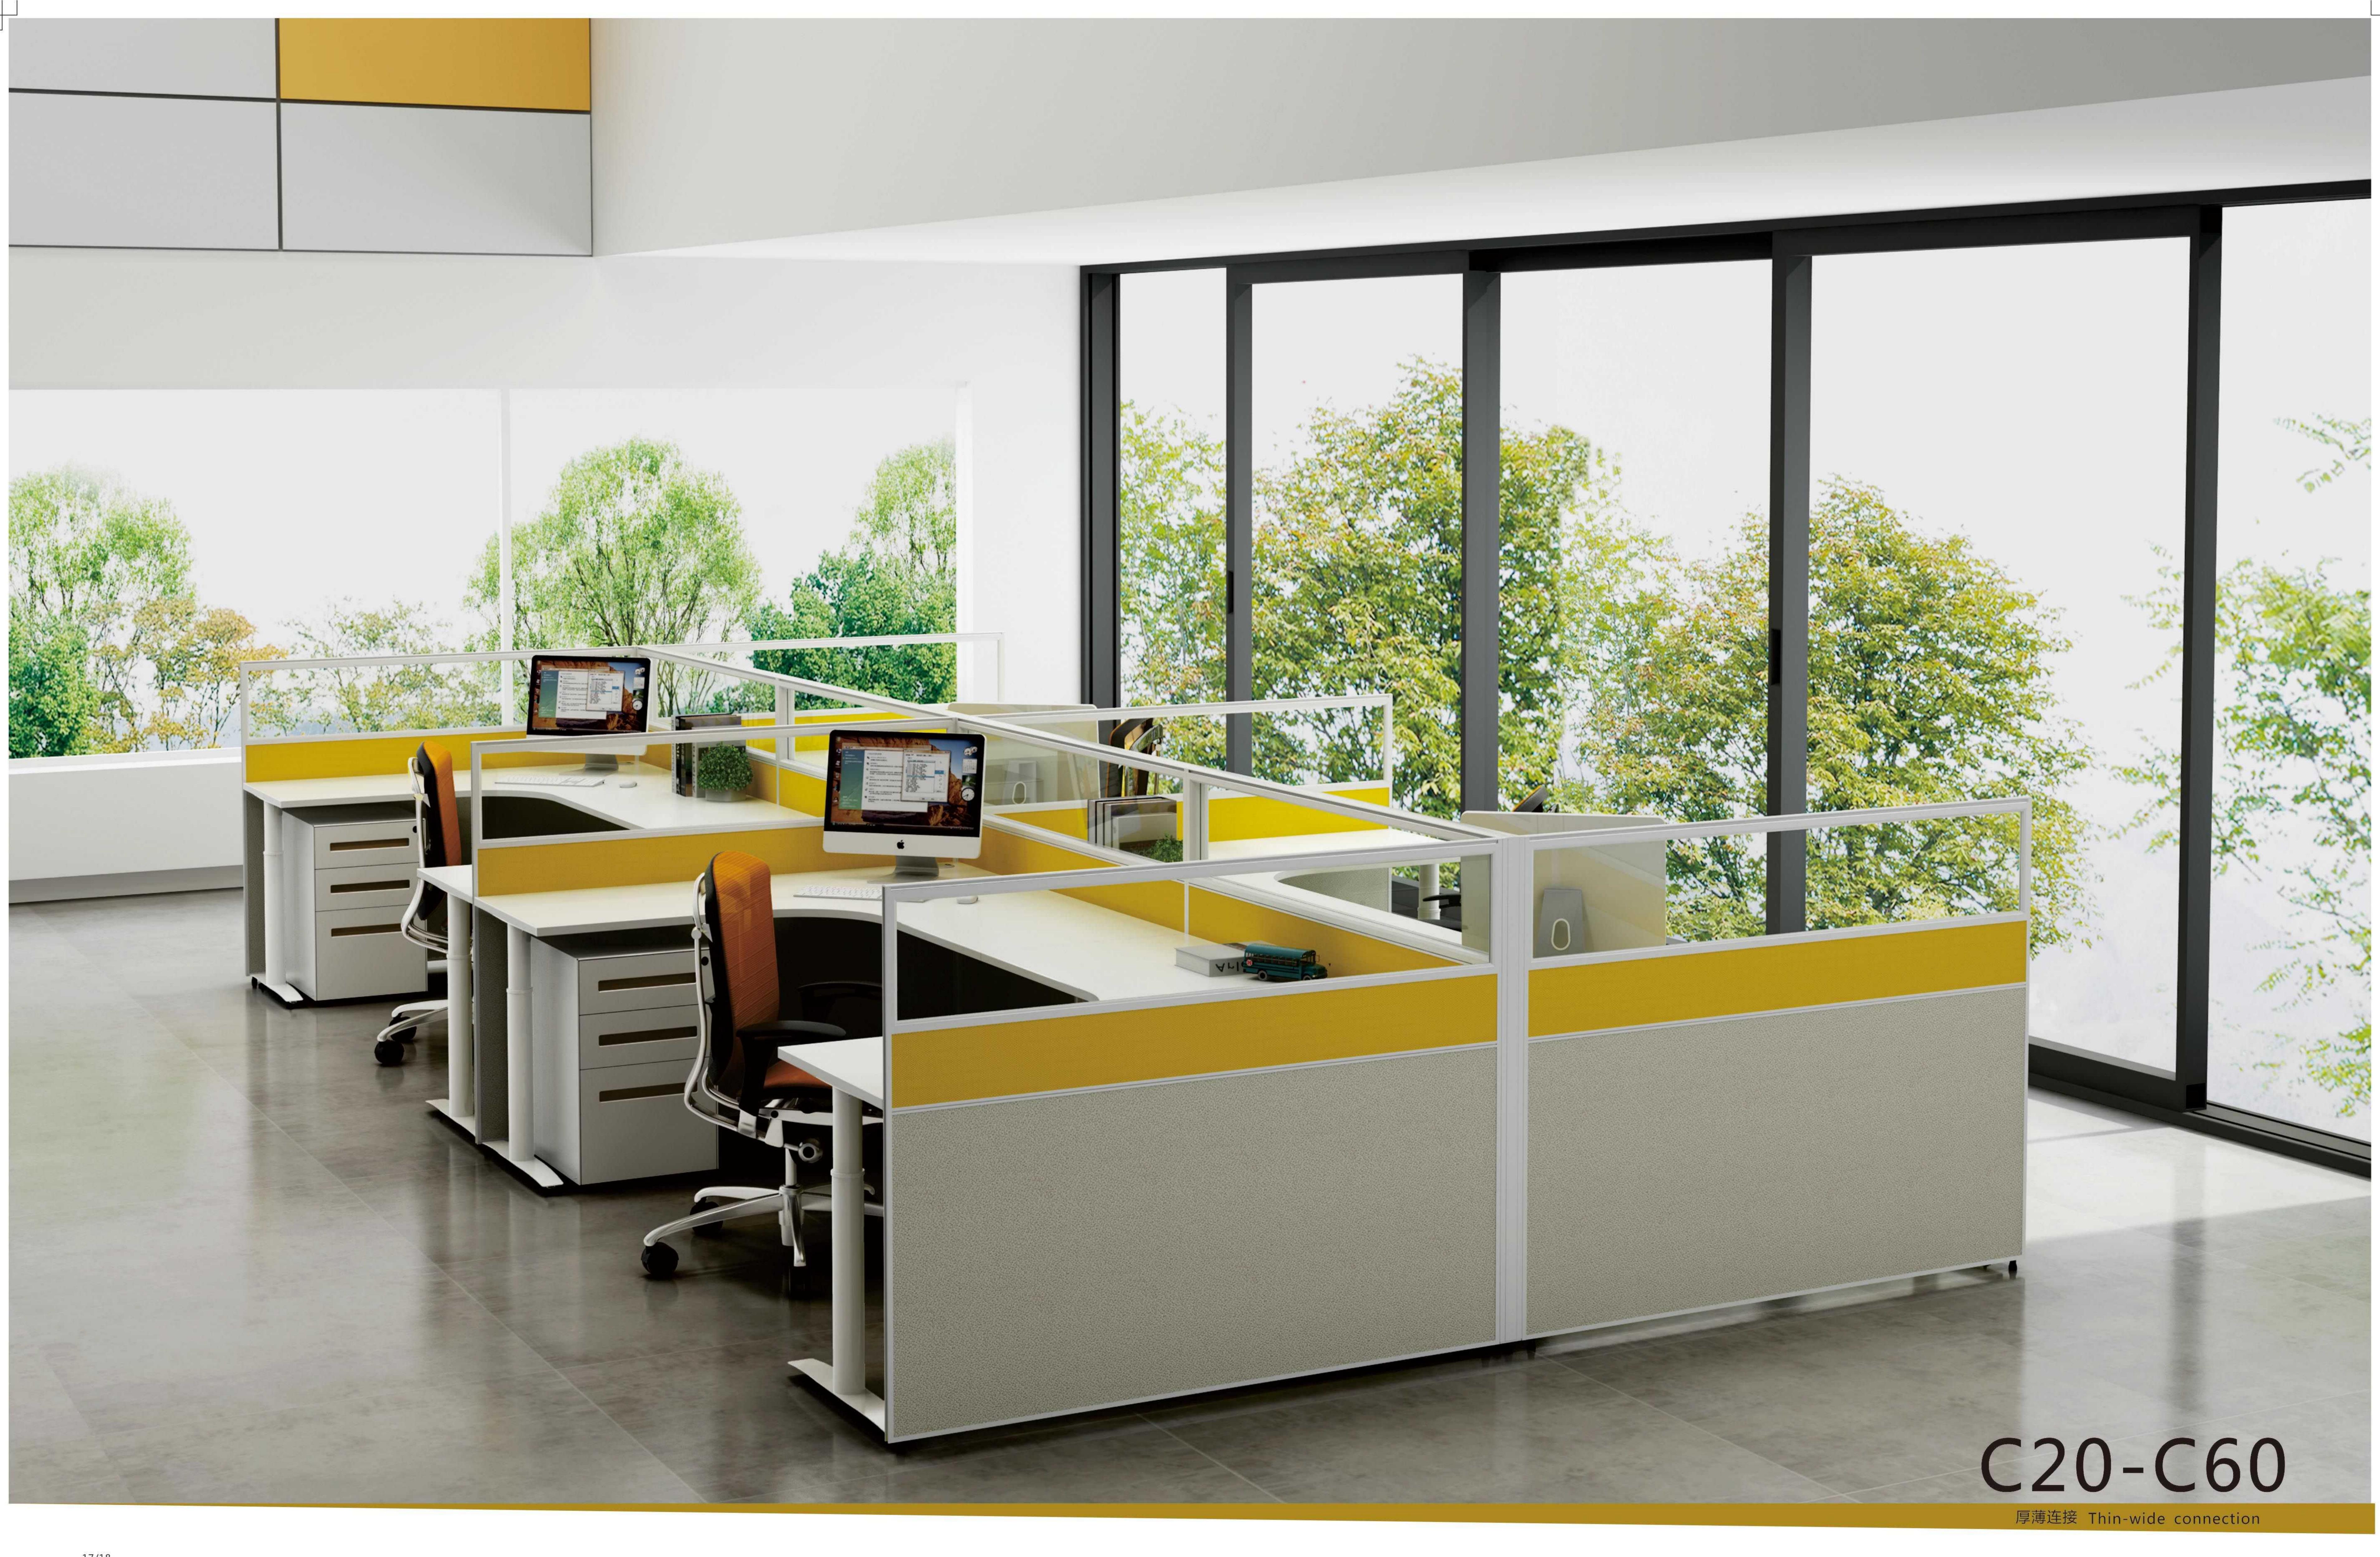

# C40-C60 厚薄连接 Thin-wide connection

\_

配件元素表

## C系列厚薄连接屏风分解图 Break down

C系列厚薄连接柱 C series Thin-wide connection

C32-C50

C32-C60

C40-C60

屏风不带线槽板(C20只适合于这款 )no cable channel

屏风底部带:T3线槽板 1 cable channel

屏风标准高度 standard height : H 1050、1100、1200、1350、1500、1650、1800mm。 屏风标准宽度 standard width : W 450、500、600、750、800、900、1050、1200、1400、1500、1600、1800mm。