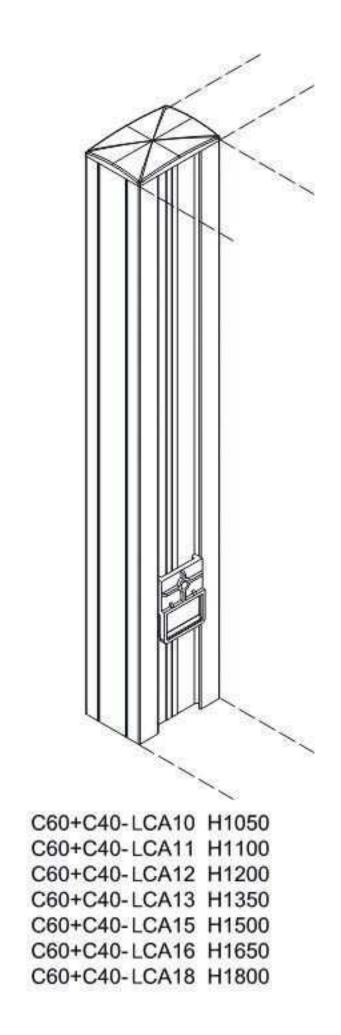

# C40-C60 厚薄连接 Thin-wide connection

\_

配件元素表

## C系列厚薄连接屏风分解图 Break down

C系列厚薄连接柱 C series Thin-wide connection

C32-C50

C32-C60

C40-C60

屏风不带线槽板(C20只适合于这款 )no cable channel

屏风底部带:T3线槽板 1 cable channel

屏风标准高度 standard height : H 1050、1100、1200、1350、1500、1650、1800mm。 屏风标准宽度 standard width : W 450、500、600、750、800、900、1050、1200、1400、1500、1600、1800mm。