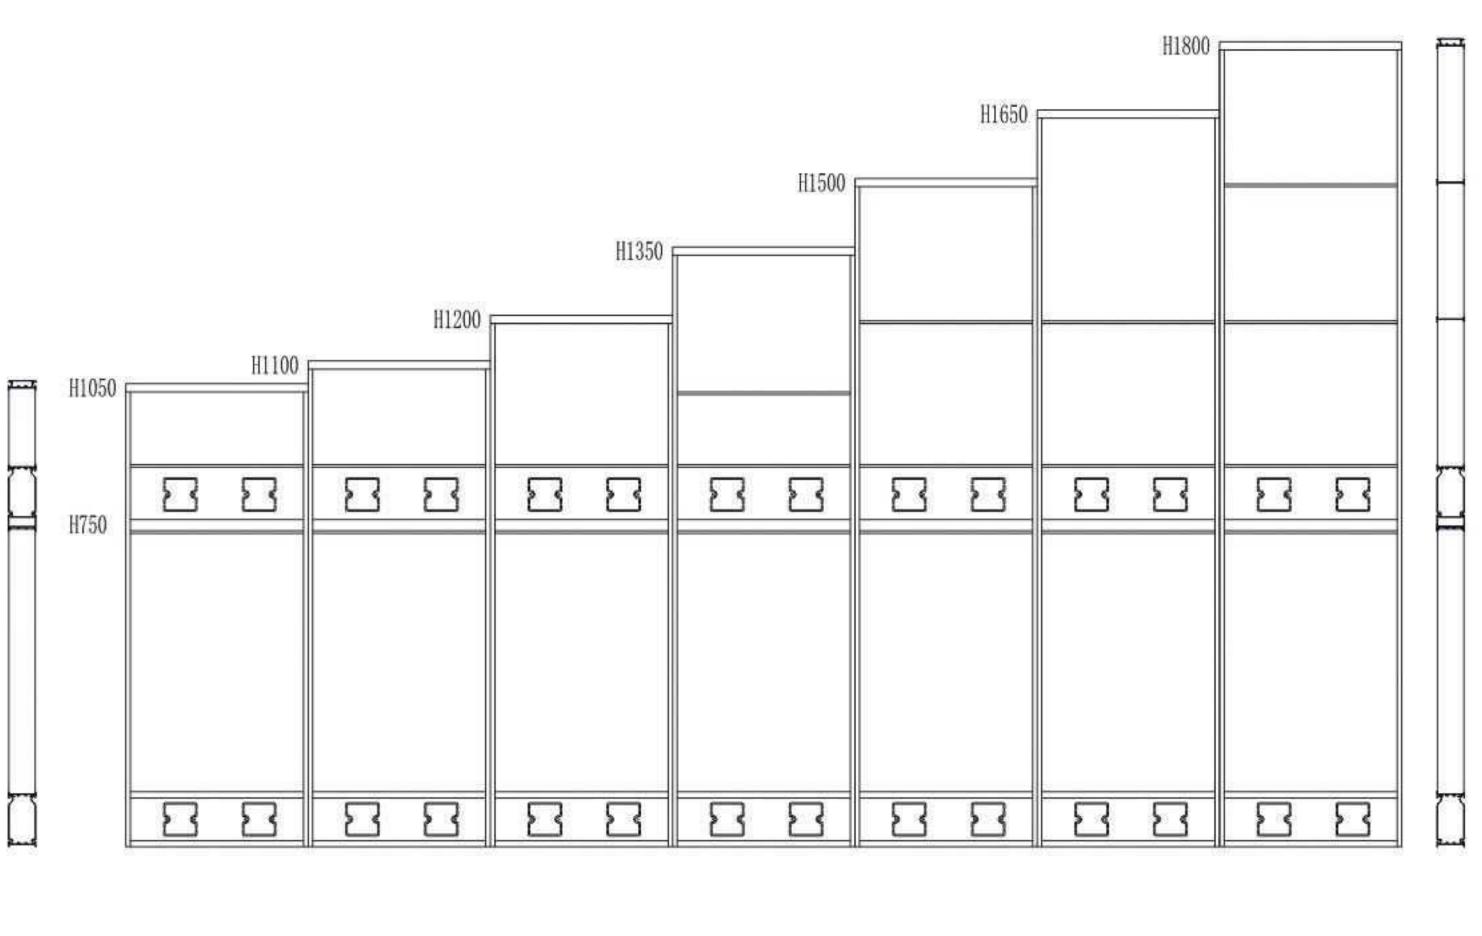

## C系列厚薄连接屏风分解图 Break down

C系列厚薄连接柱 C series Thin-wide connection

C32-C50

C32-C60

C40-C60

屏风不带线槽板(C20只适合于这款 )no cable channel

屏风底部带:T3线槽板 1 cable channel

屏风标准高度 standard height : H 1050、1100、1200、1350、1500、1650、1800mm。 屏风标准宽度 standard width : W 450、500、600、750、800、900、1050、1200、1400、1500、1600、1800mm。