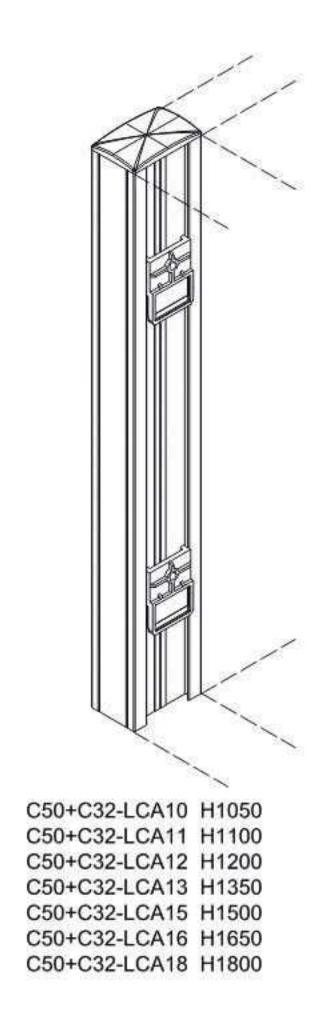

## C系列厚薄连接屏风分解图 Break down

C系列厚薄连接柱 C series Thin-wide connection

C32-C50

C32-C60

C40-C60

屏风不带线槽板(C20只适合于这款 )no cable channel

屏风底部带:T3线槽板 1 cable channel

屏风标准高度 standard height : H 1050、1100、1200、1350、1500、1650、1800mm。 屏风标准宽度 standard width : W 450、500、600、750、800、900、1050、1200、1400、1500、1600、1800mm。