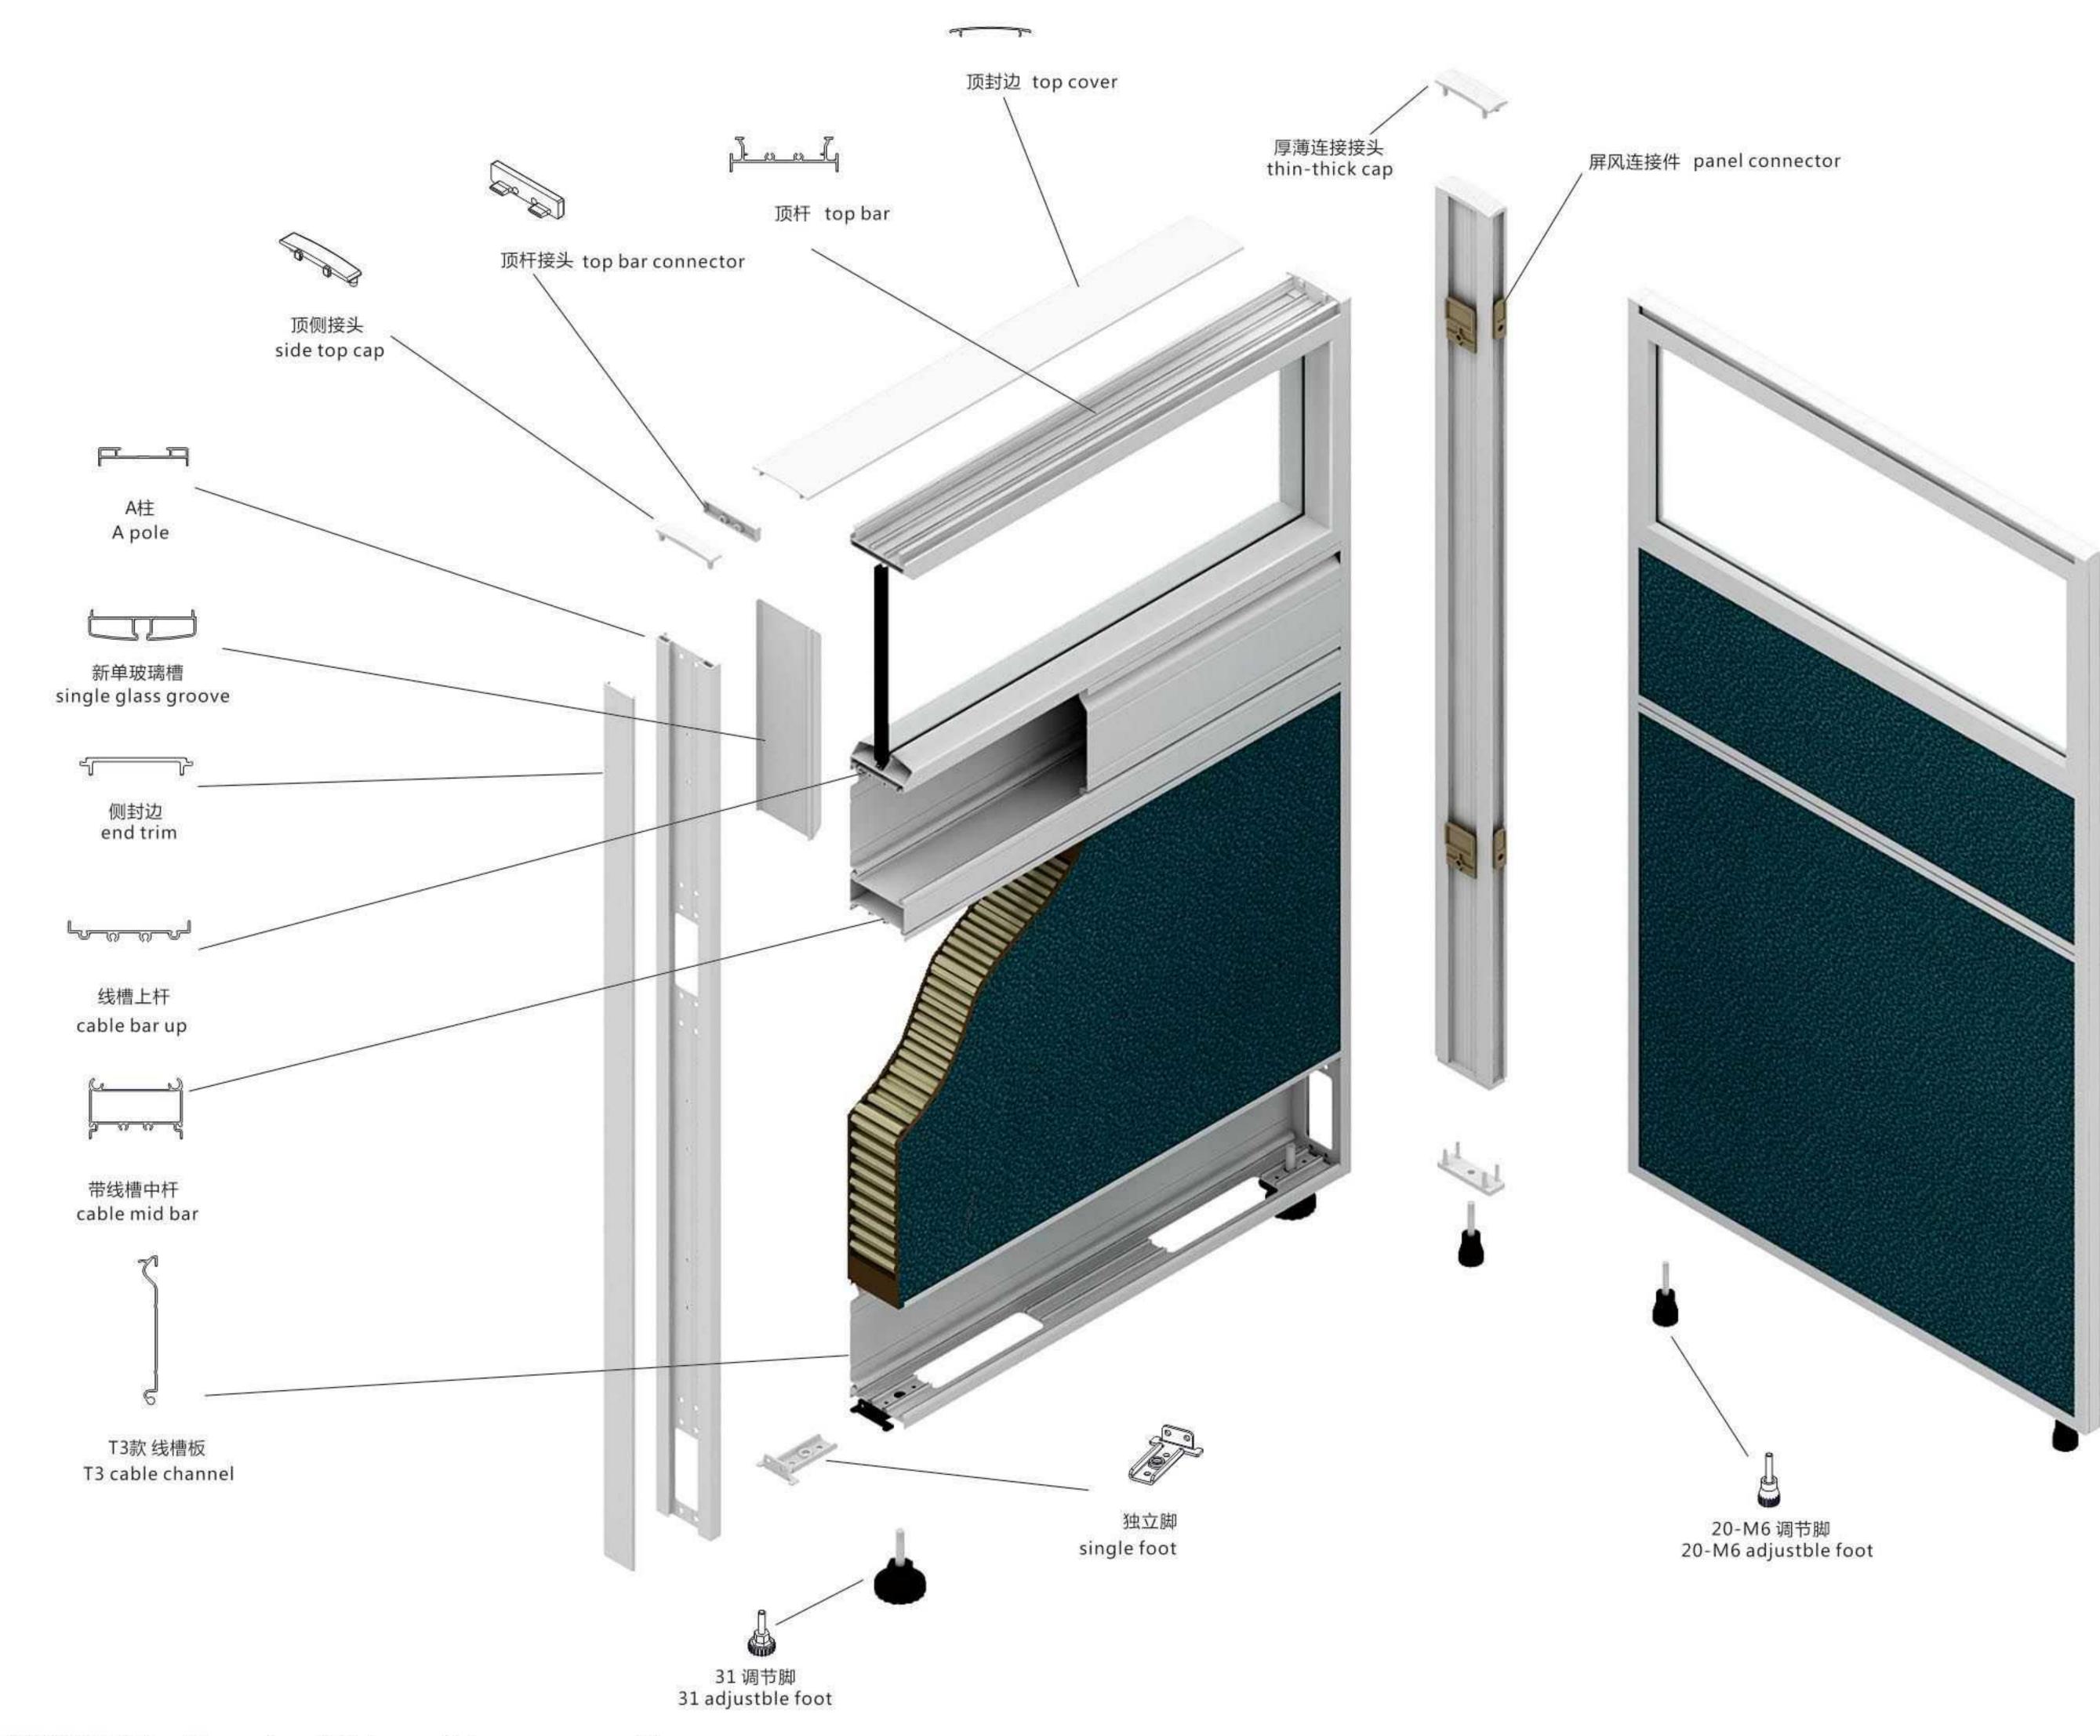

Foshan M&W Furniture Limited Company www.mwworkstation.com

C系列屏风由20mm,32mm,40mm,50mm,60mm 5种不同厚度、同一风格外形的屏风组成。 每个厚度的屏风都具有完整独立的屏风功能。 不同厚度屏风之间可以实现互相组合,给予外观设计与财务预算灵活性。

C series is combined by 20mm, 32mm, 40mm, 50mm, 60mm five different thickness but similar shape panels. Each thickness is a completed panel system.

And they can join with each other to give more flexibility in design and more control in financial budget.

Panel T=20mm 屏风厚度20mm

## C系列厚薄连接屏风分解图 Break down

C系列厚薄连接柱 C series Thin-wide connection

C32-C50

C32-C60

C40-C60

屏风不带线槽板(C20只适合于这款 )no cable channel

屏风底部带:T3线槽板 1 cable channel

屏风标准高度 standard height : H 1050、1100、1200、1350、1500、1650、1800mm。 屏风标准宽度 standard width : W 450、500、600、750、800、900、1050、1200、1400、1500、1600、1800mm。

## 屏风横向铝材开料说明

各横向铝材的尺寸 = 屏风宽度W-24mm 线槽板尺寸 = 屏风宽度W-25mm 横向铝材有:顶杆、顶封边、反挂中杆、下杆、线槽下杆、线槽上杆、带线槽中杆 横向单/双玻璃槽的尺寸 = 屏风宽度W-24mm

竖向铝材开料说明 A柱+侧封边的尺寸 = 屏风高度H-31mm 各转角柱+侧封边的尺寸 = 屏风高度H-36mm 竖向单/双玻璃槽的尺寸 = 指定高度

横向装饰面板尺寸 = 屏风宽度-15mm 单/双玻璃的尺寸 = 单/双玻璃槽尺寸-5mm