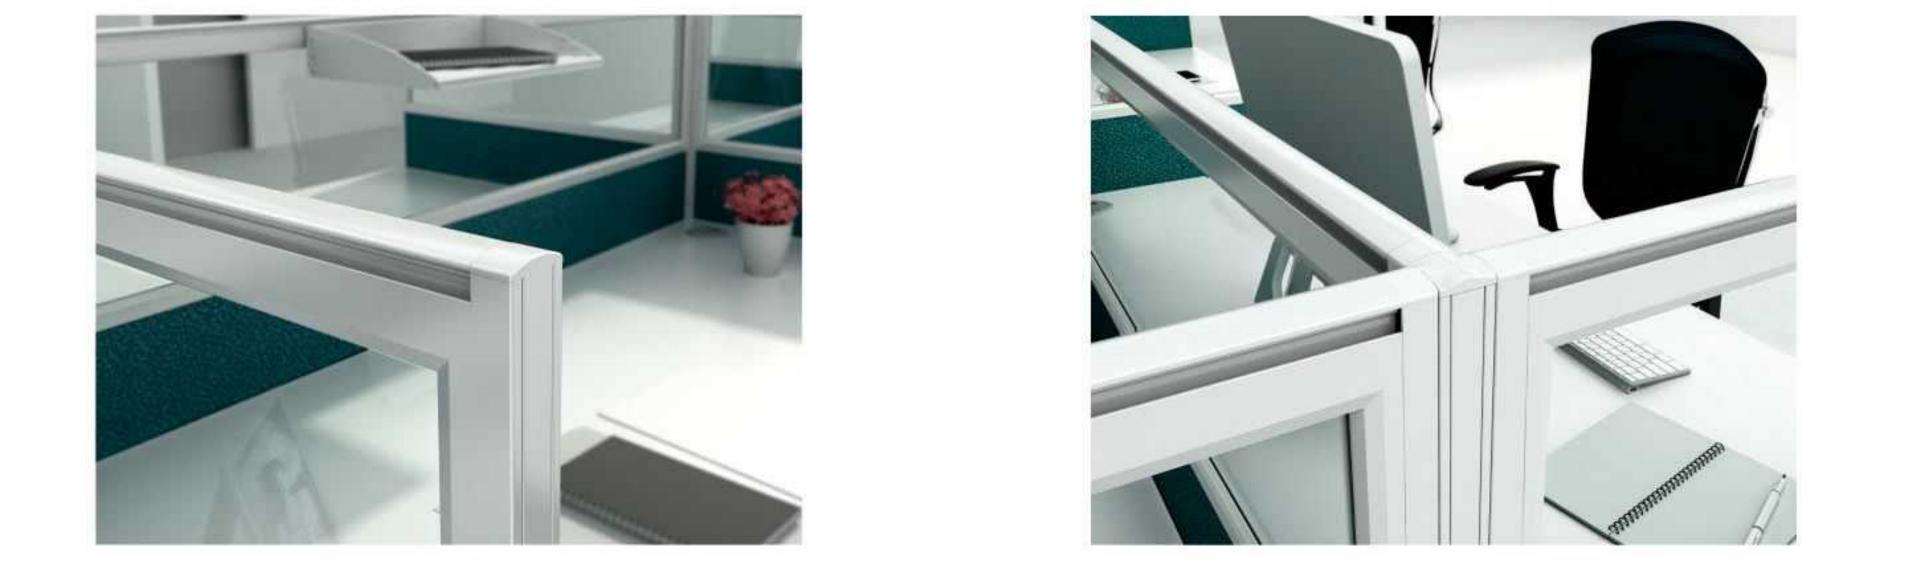

# C40-C60 厚薄连接 Thin-wide connection

\_

配件元素表

## C系列厚薄连接屏风分解图 Break down

C系列厚薄连接柱 C series Thin-wide connection

C32-C50

C32-C60

C40-C60

屏风不带线槽板(C20只适合于这款 )no cable channel

屏风底部带:T3线槽板 1 cable channel

屏风标准高度 standard height : H 1050、1100、1200、1350、1500、1650、1800mm。 屏风标准宽度 standard width : W 450、500、600、750、800、900、1050、1200、1400、1500、1600、1800mm。