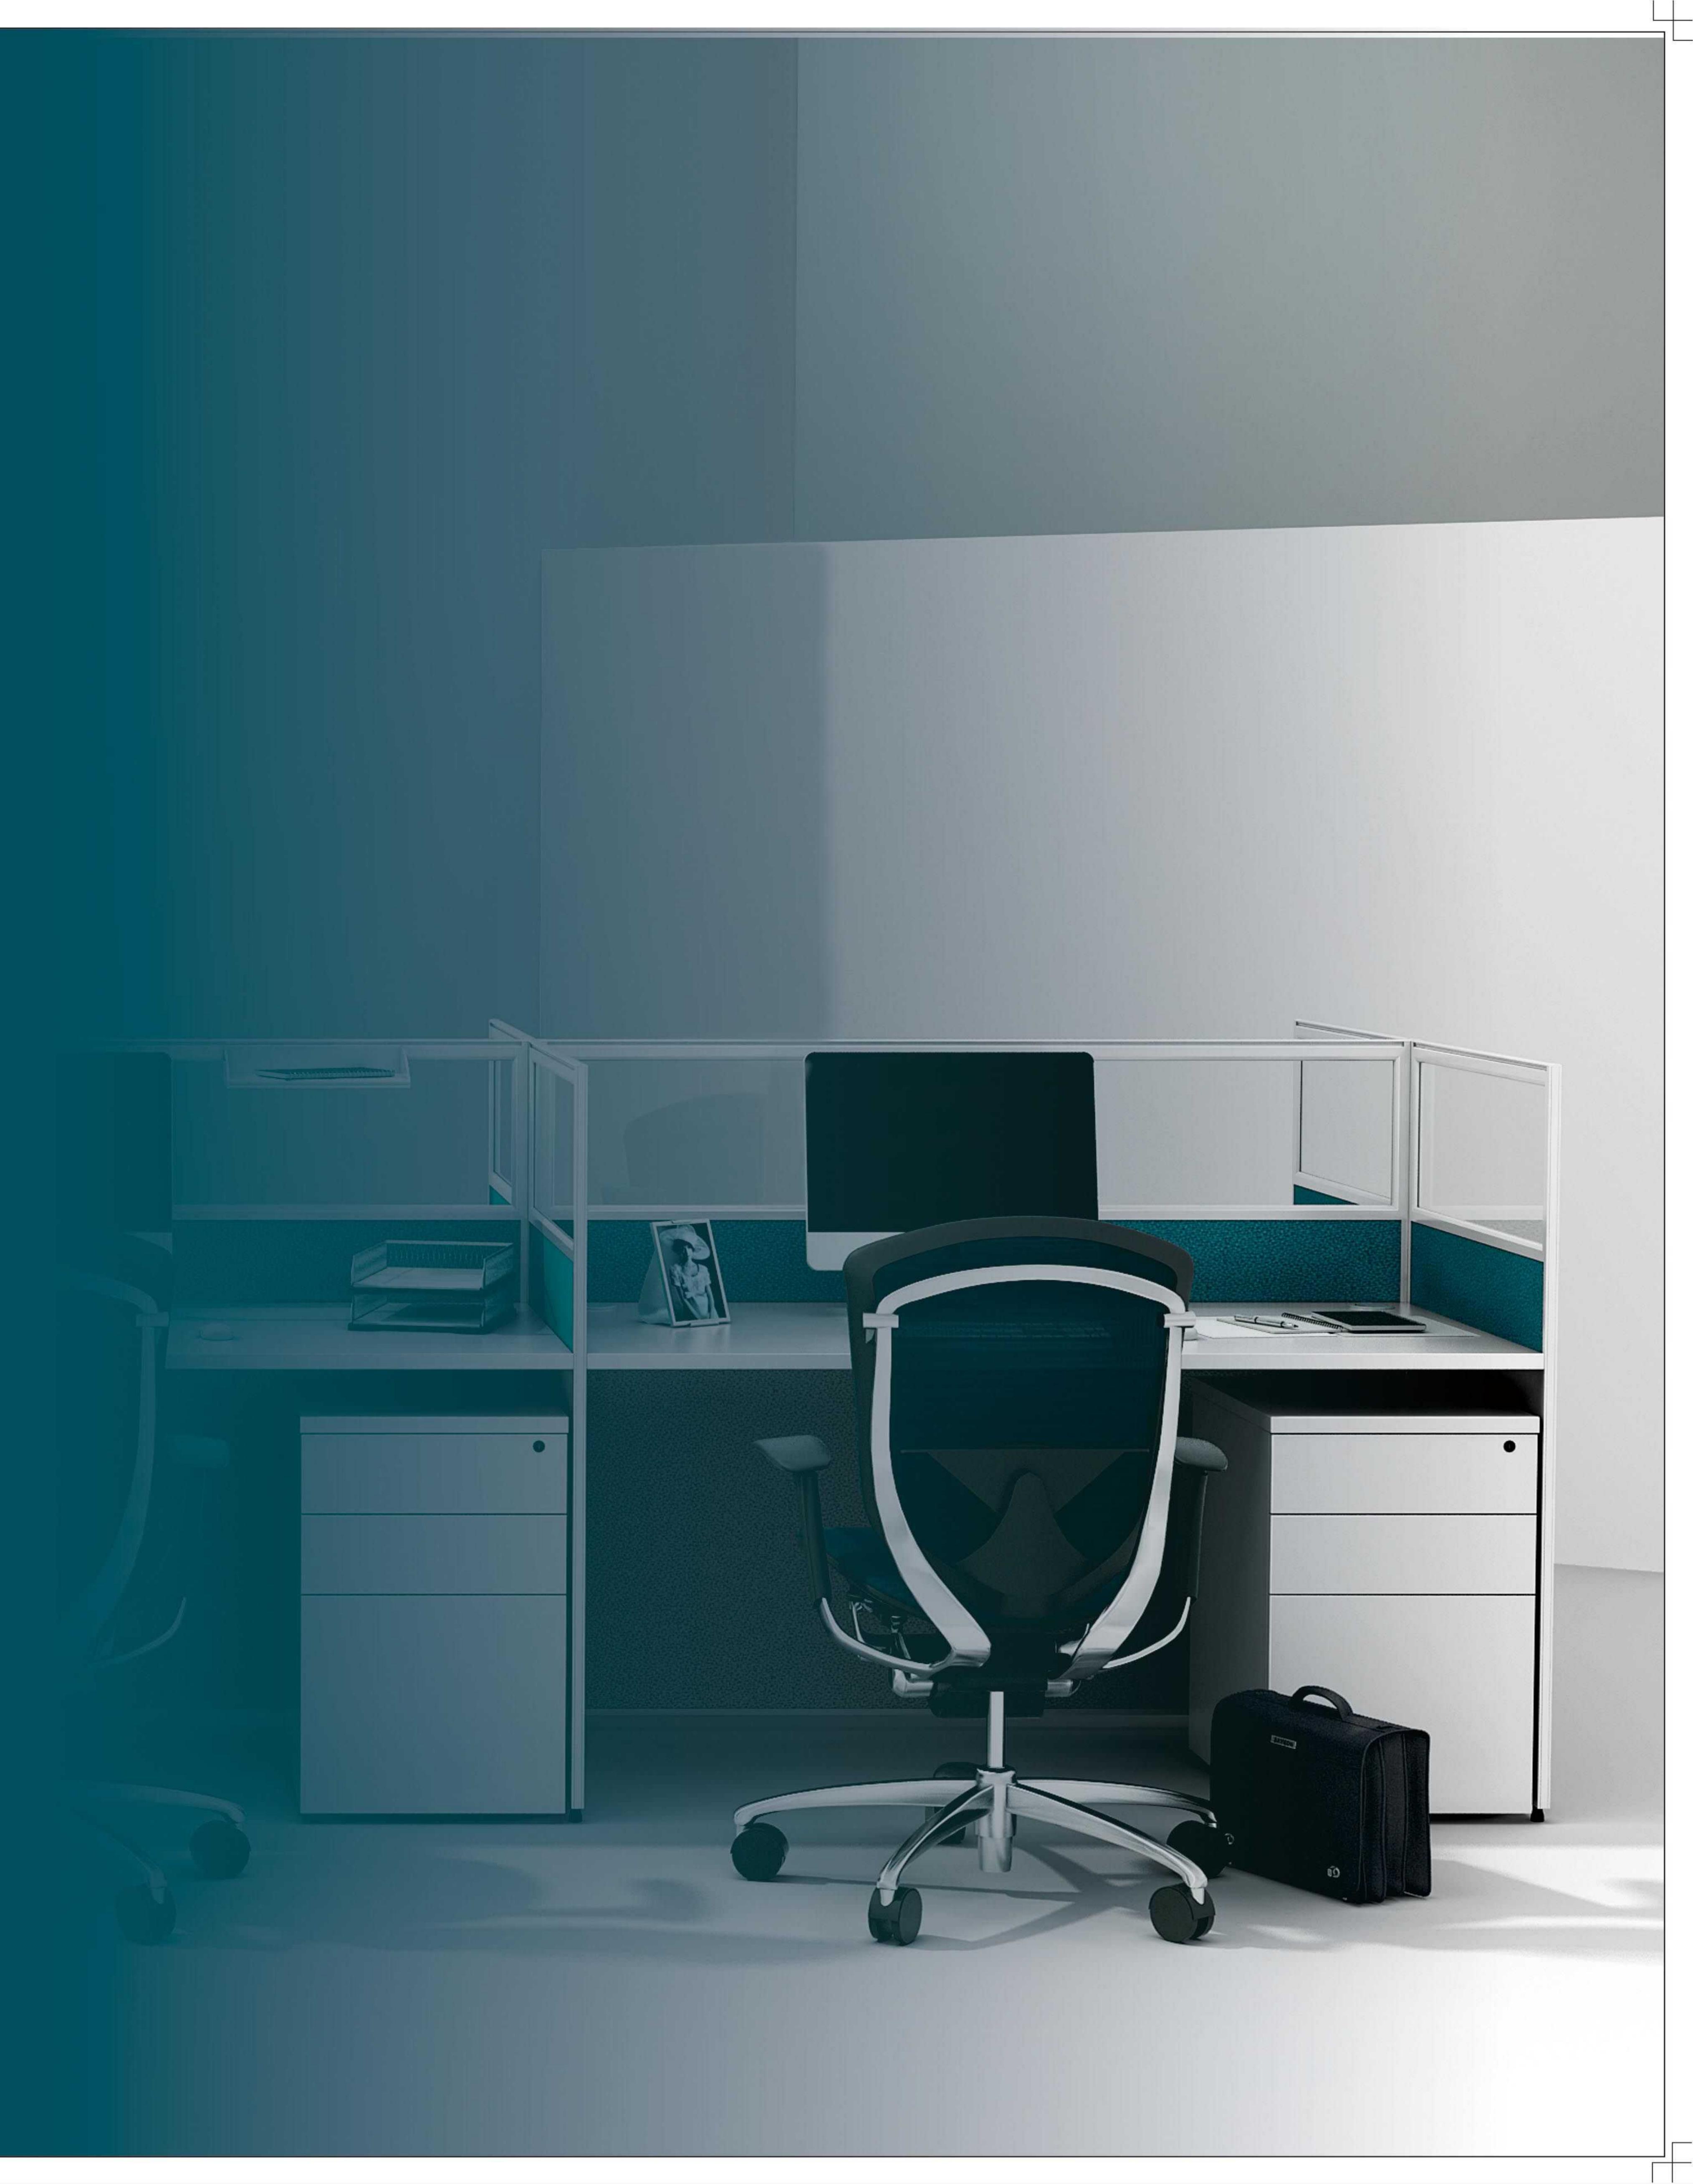

Foshan M&W Furniture Limited Company www.mwworkstation.com

C系列屏风由20mm,32mm,40mm,50mm,60mm 5种不同厚度、同一风格外形的屏风组成。 每个厚度的屏风都具有完整独立的屏风功能。 不同厚度屏风之间可以实现互相组合,给予外观设计与财务预算灵活性。

C series is combined by 20mm, 32mm, 40mm, 50mm, 60mm five different thickness but similar shape panels. Each thickness is a completed panel system.

And they can join with each other to give more flexibility in design and more control in financial budget.

Panel T=20mm 屏风厚度20mm