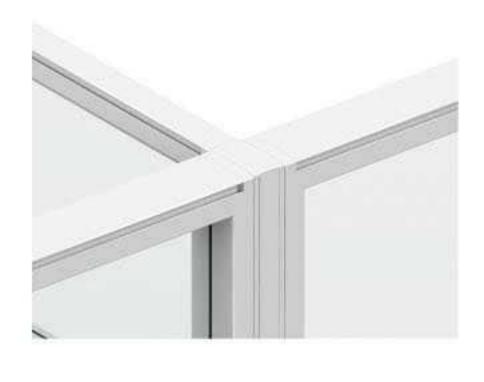

# C40-C60 厚薄连接 Thin-wide connection

\_

配件元素表

## C系列厚薄连接屏风分解图 Break down

C系列厚薄连接柱 C series Thin-wide connection

C32-C50

C32-C60

C40-C60

屏风不带线槽板(C20只适合于这款 )no cable channel

屏风底部带:T3线槽板 1 cable channel

屏风标准高度 standard height : H 1050、1100、1200、1350、1500、1650、1800mm。 屏风标准宽度 standard width : W 450、500、600、750、800、900、1050、1200、1400、1500、1600、1800mm。