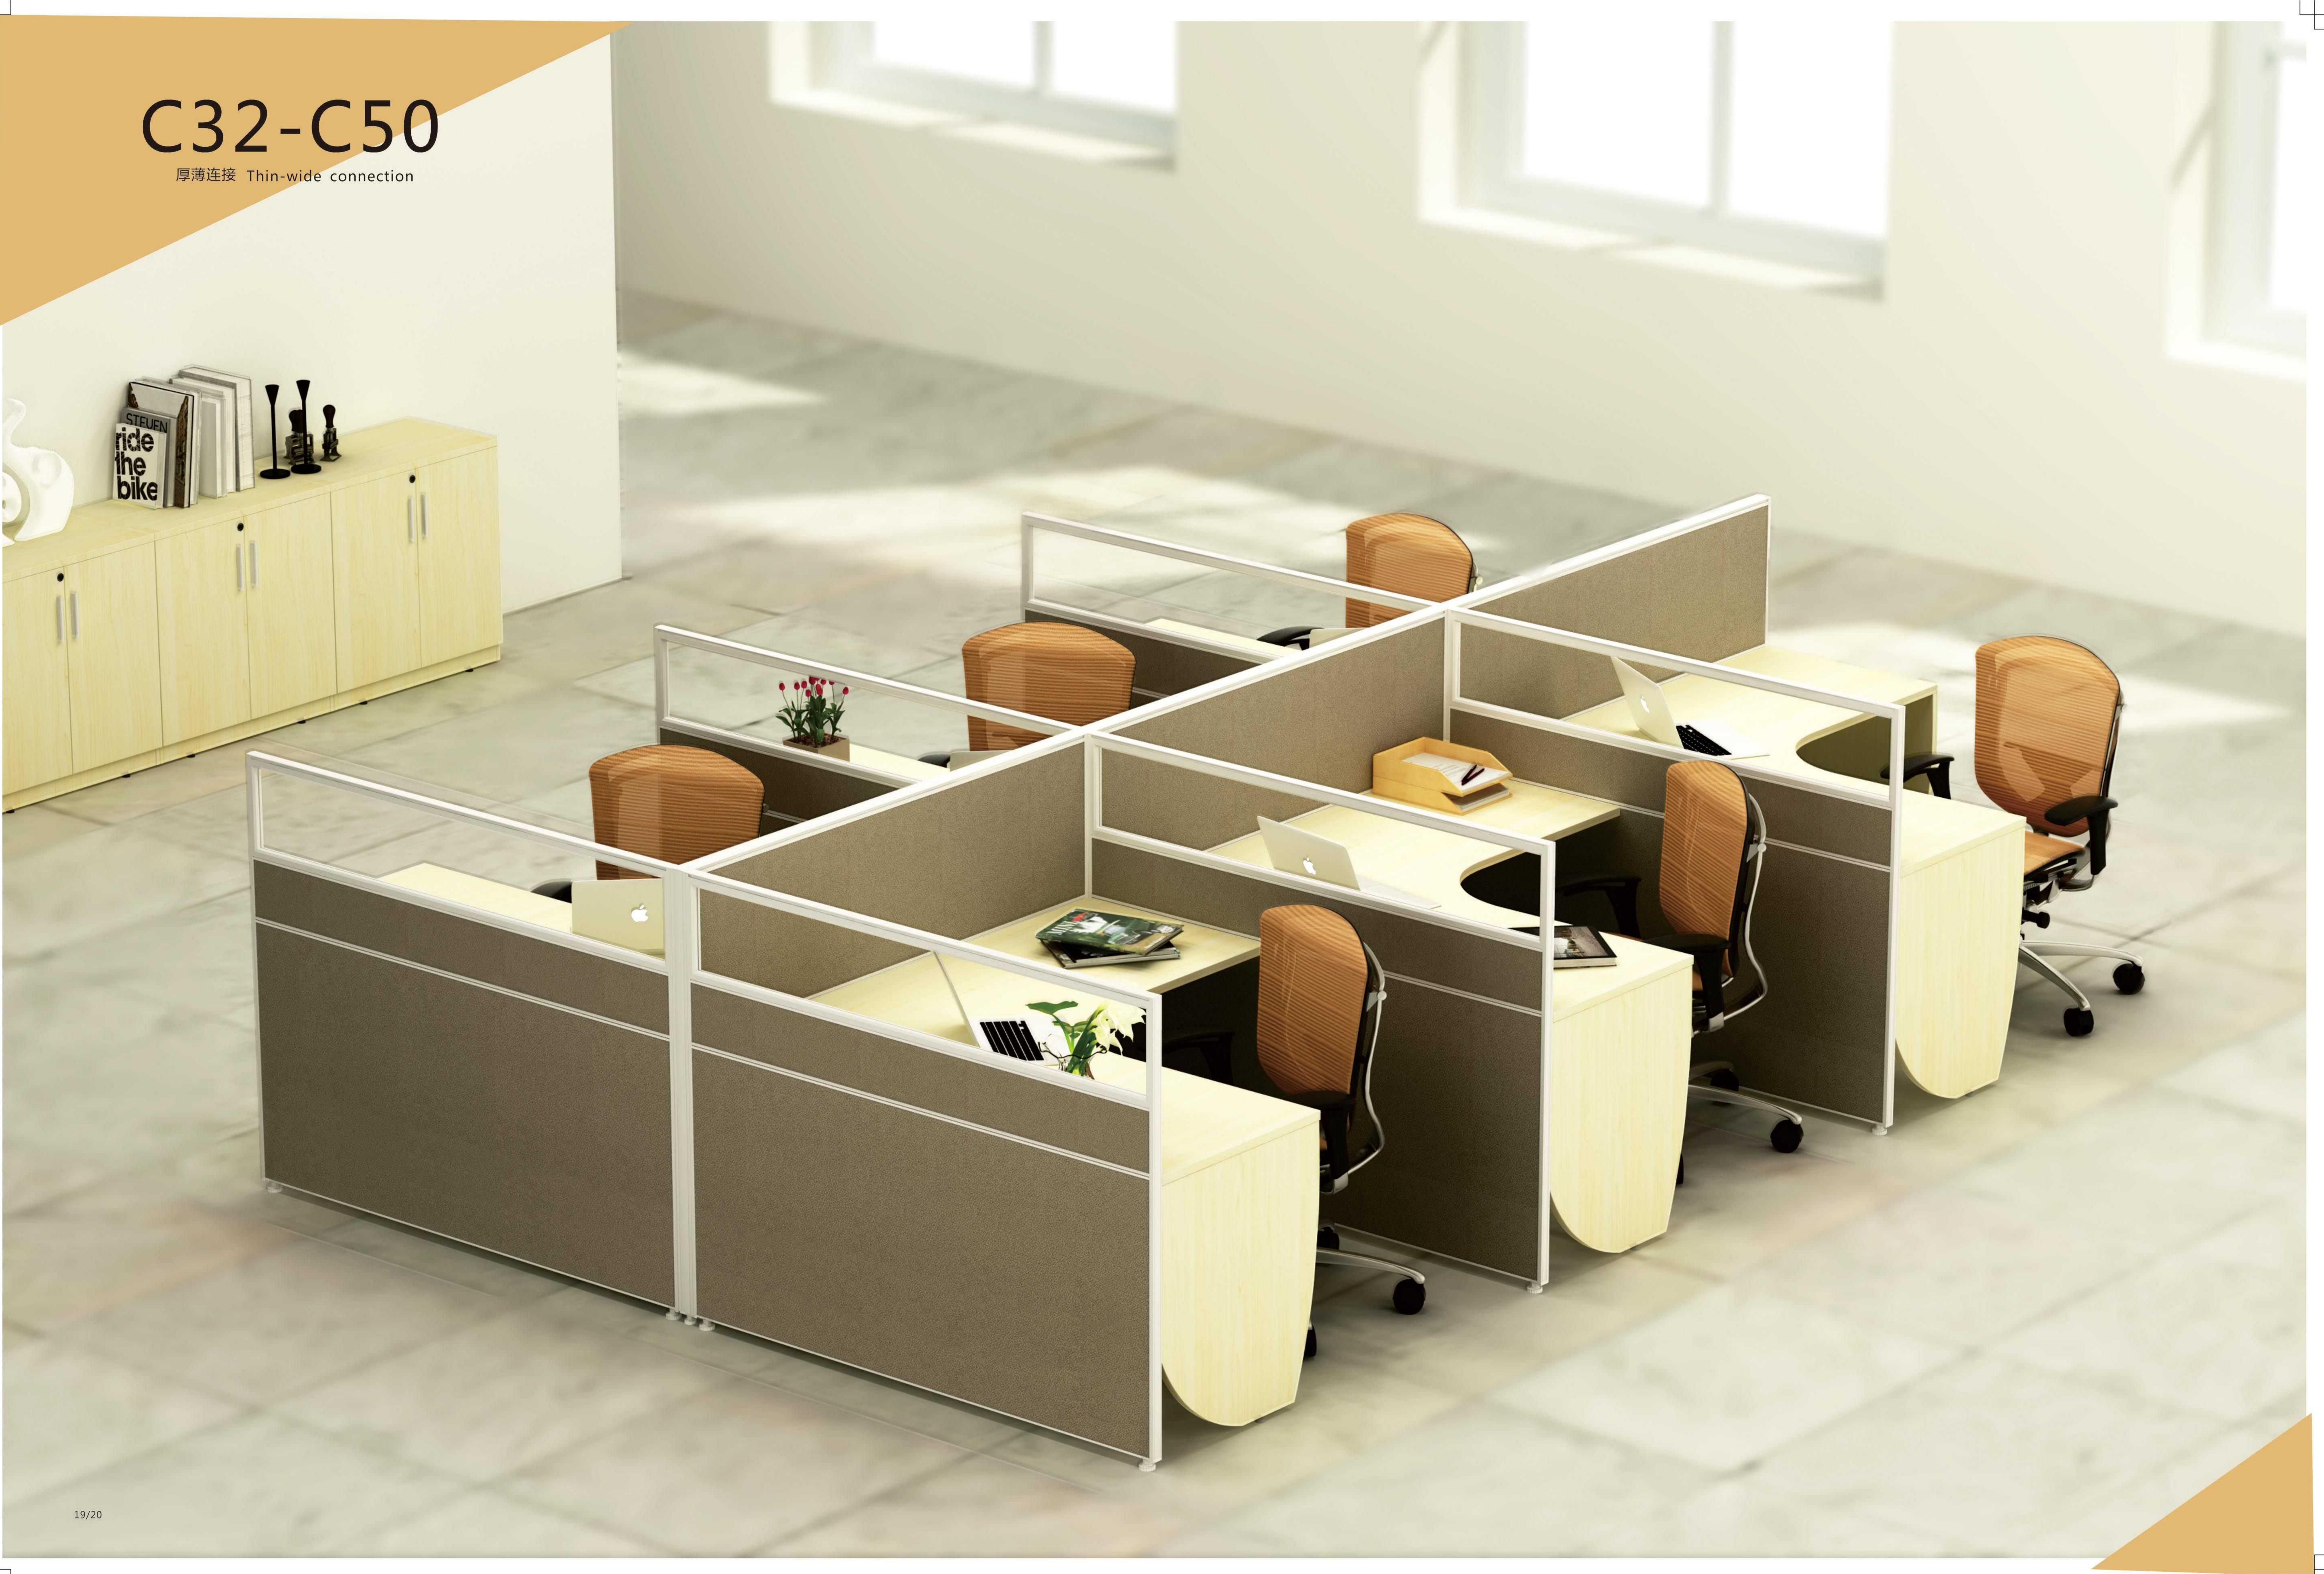

Foshan M&W Furniture Limited Company www.mwworkstation.com

C系列屏风由20mm,32mm,40mm,50mm,60mm 5种不同厚度、同一风格外形的屏风组成。 每个厚度的屏风都具有完整独立的屏风功能。 不同厚度屏风之间可以实现互相组合,给予外观设计与财务预算灵活性。

C series is combined by 20mm, 32mm, 40mm, 50mm, 60mm five different thickness but similar shape panels. Each thickness is a completed panel system.

And they can join with each other to give more flexibility in design and more control in financial budget.

Panel T=20mm 屏风厚度20mm

## C系列厚薄连接屏风分解图 Break down

C系列厚薄连接柱 C series Thin-wide connection

C32-C50

C32-C60

C40-C60

屏风不带线槽板(C20只适合于这款 )no cable channel

屏风底部带:T3线槽板 1 cable channel

屏风标准高度 standard height : H 1050、1100、1200、1350、1500、1650、1800mm。 屏风标准宽度 standard width : W 450、500、600、750、800、900、1050、1200、1400、1500、1600、1800mm。