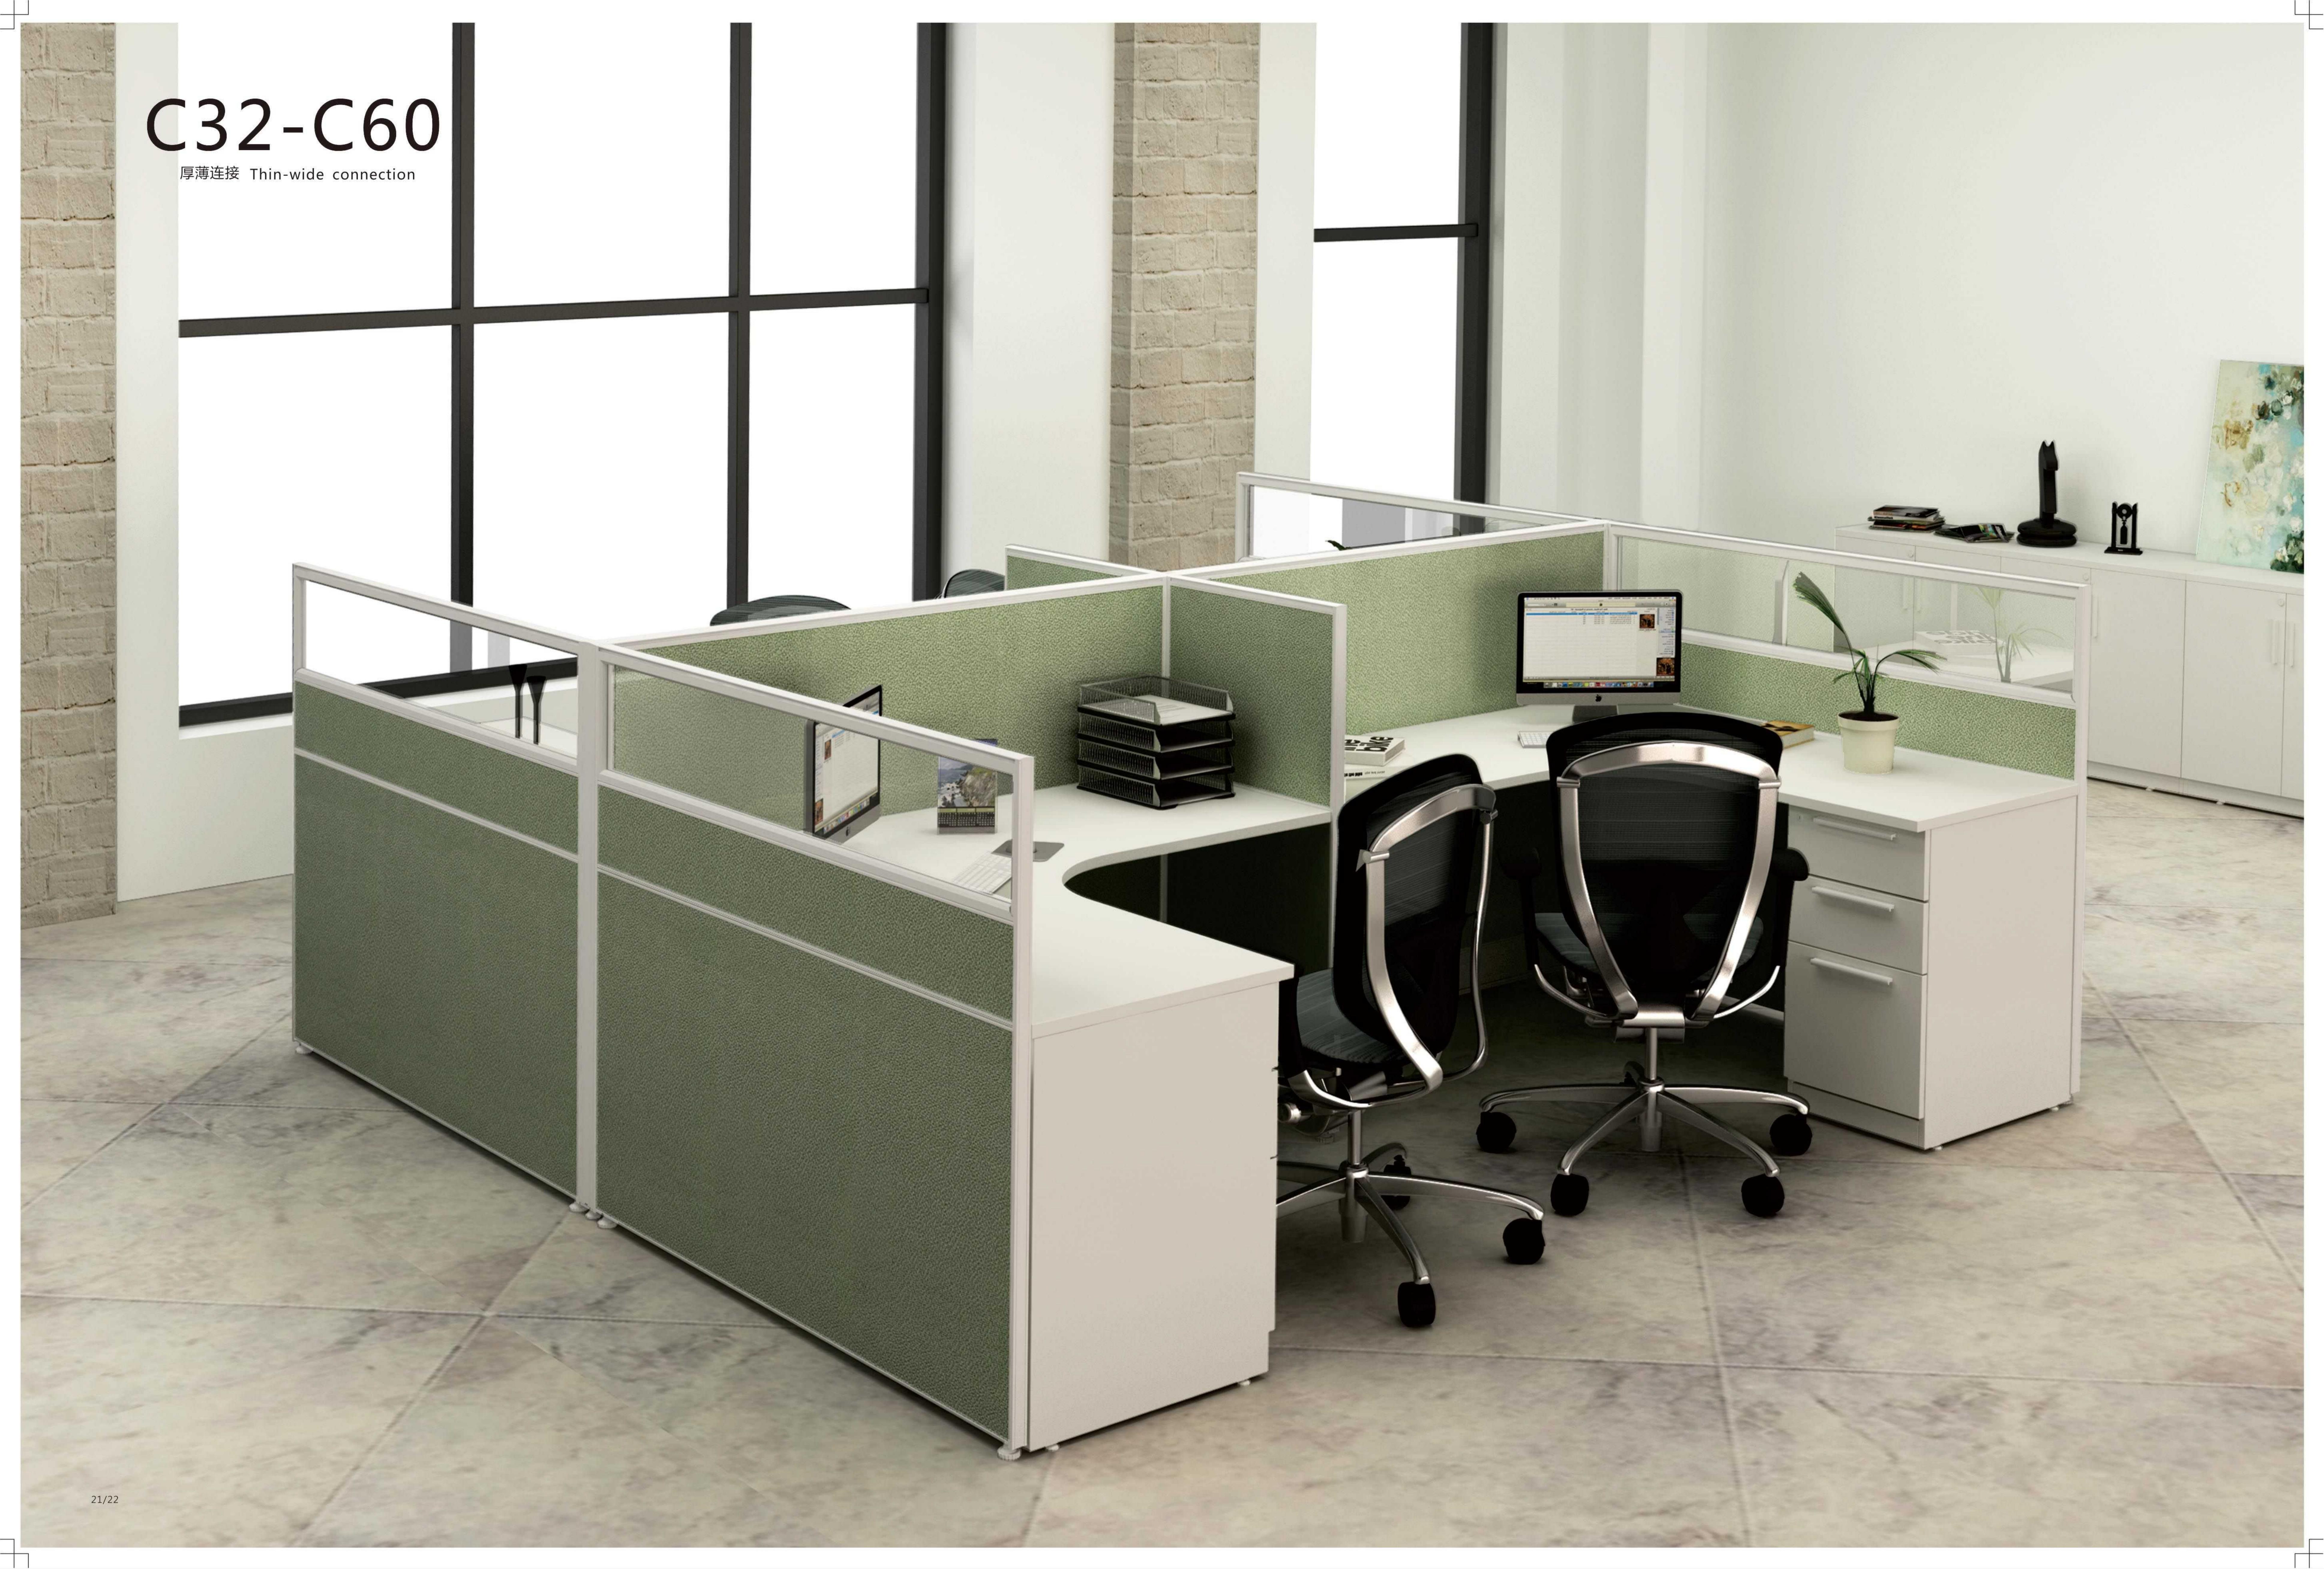

Foshan M&W Furniture Limited Company www.mwworkstation.com

C系列屏风由20mm,32mm,40mm,50mm,60mm 5种不同厚度、同一风格外形的屏风组成。 每个厚度的屏风都具有完整独立的屏风功能。 不同厚度屏风之间可以实现互相组合,给予外观设计与财务预算灵活性。

C series is combined by 20mm, 32mm, 40mm, 50mm, 60mm five different thickness but similar shape panels. Each thickness is a completed panel system.

And they can join with each other to give more flexibility in design and more control in financial budget.

Panel T=20mm 屏风厚度20mm

## C系列厚薄连接屏风分解图 Break down

C系列厚薄连接柱 C series Thin-wide connection

C32-C50

C32-C60

C40-C60

屏风不带线槽板(C20只适合于这款 )no cable channel

屏风底部带:T3线槽板 1 cable channel

屏风标准高度 standard height : H 1050、1100、1200、1350、1500、1650、1800mm。 屏风标准宽度 standard width : W 450、500、600、750、800、900、1050、1200、1400、1500、1600、1800mm。