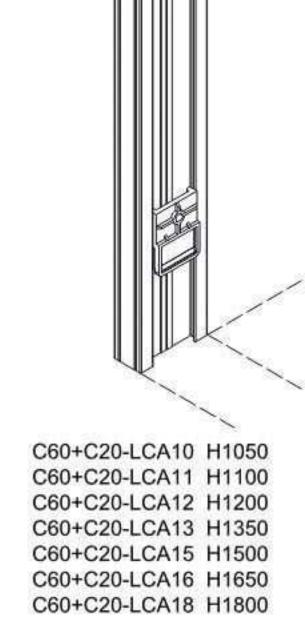

## C系列厚薄连接屏风分解图 Break down

C系列厚薄连接柱 C series Thin-wide connection

C32-C50

C32-C60

C40-C60

屏风不带线槽板(C20只适合于这款 )no cable channel

屏风底部带:T3线槽板 1 cable channel

屏风标准高度 standard height : H 1050、1100、1200、1350、1500、1650、1800mm。 屏风标准宽度 standard width : W 450、500、600、750、800、900、1050、1200、1400、1500、1600、1800mm。