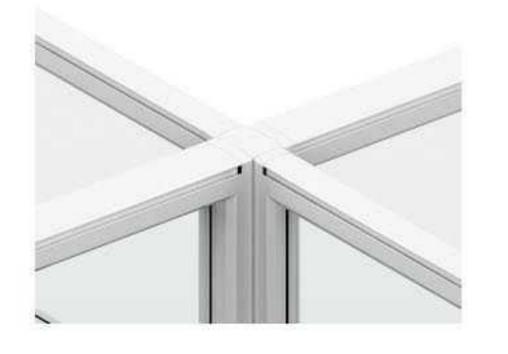

# C40-C60 厚薄连接 Thin-wide connection

\_

配件元素表

## C系列厚薄连接屏风分解图 Break down

C系列厚薄连接柱 C series Thin-wide connection

C32-C50

C32-C60

C40-C60

屏风不带线槽板(C20只适合于这款 )no cable channel

屏风底部带:T3线槽板 1 cable channel

屏风标准高度 standard height : H 1050、1100、1200、1350、1500、1650、1800mm。 屏风标准宽度 standard width : W 450、500、600、750、800、900、1050、1200、1400、1500、1600、1800mm。