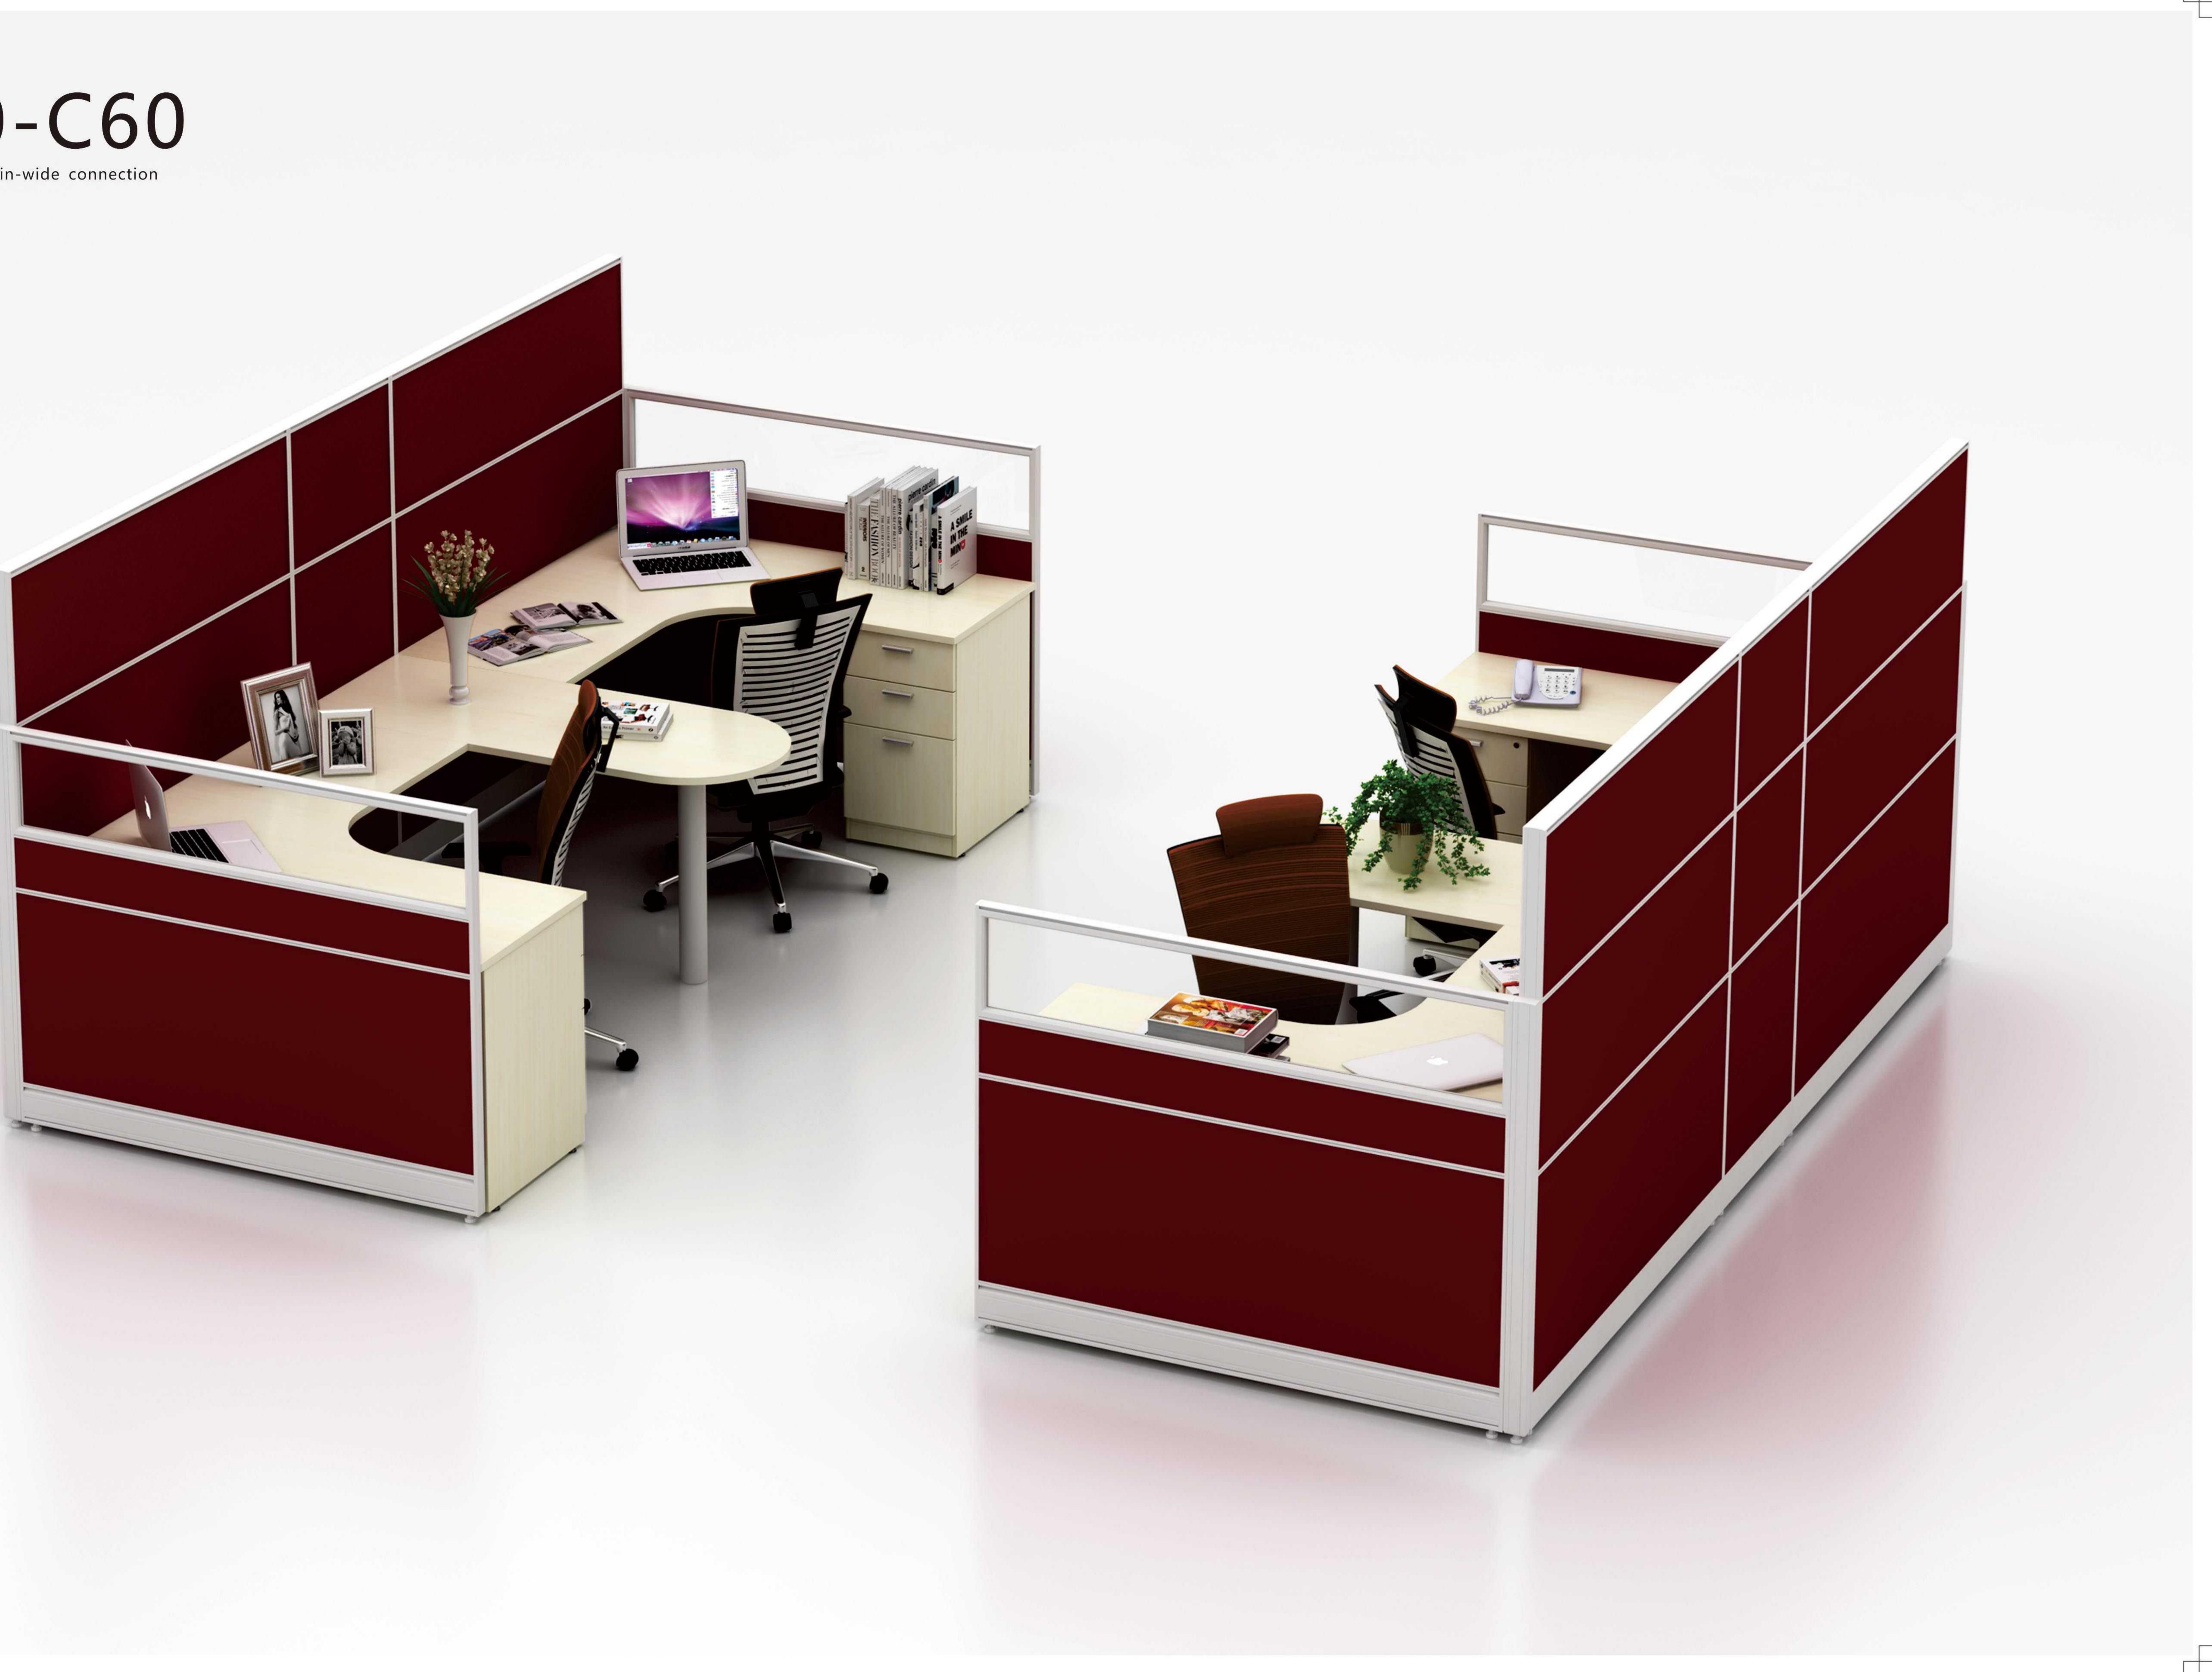

Foshan M&W Furniture Limited Company www.mwworkstation.com

C系列屏风由20mm,32mm,40mm,50mm,60mm 5种不同厚度、同一风格外形的屏风组成。 每个厚度的屏风都具有完整独立的屏风功能。 不同厚度屏风之间可以实现互相组合,给予外观设计与财务预算灵活性。

C series is combined by 20mm, 32mm, 40mm, 50mm, 60mm five different thickness but similar shape panels. Each thickness is a completed panel system.

And they can join with each other to give more flexibility in design and more control in financial budget.

Panel T=20mm 屏风厚度20mm

## C系列厚薄连接屏风分解图 Break down

C系列厚薄连接柱 C series Thin-wide connection

C32-C50

C32-C60

C40-C60

屏风不带线槽板(C20只适合于这款 )no cable channel

屏风底部带:T3线槽板 1 cable channel

屏风标准高度 standard height : H 1050、1100、1200、1350、1500、1650、1800mm。 屏风标准宽度 standard width : W 450、500、600、750、800、900、1050、1200、1400、1500、1600、1800mm。