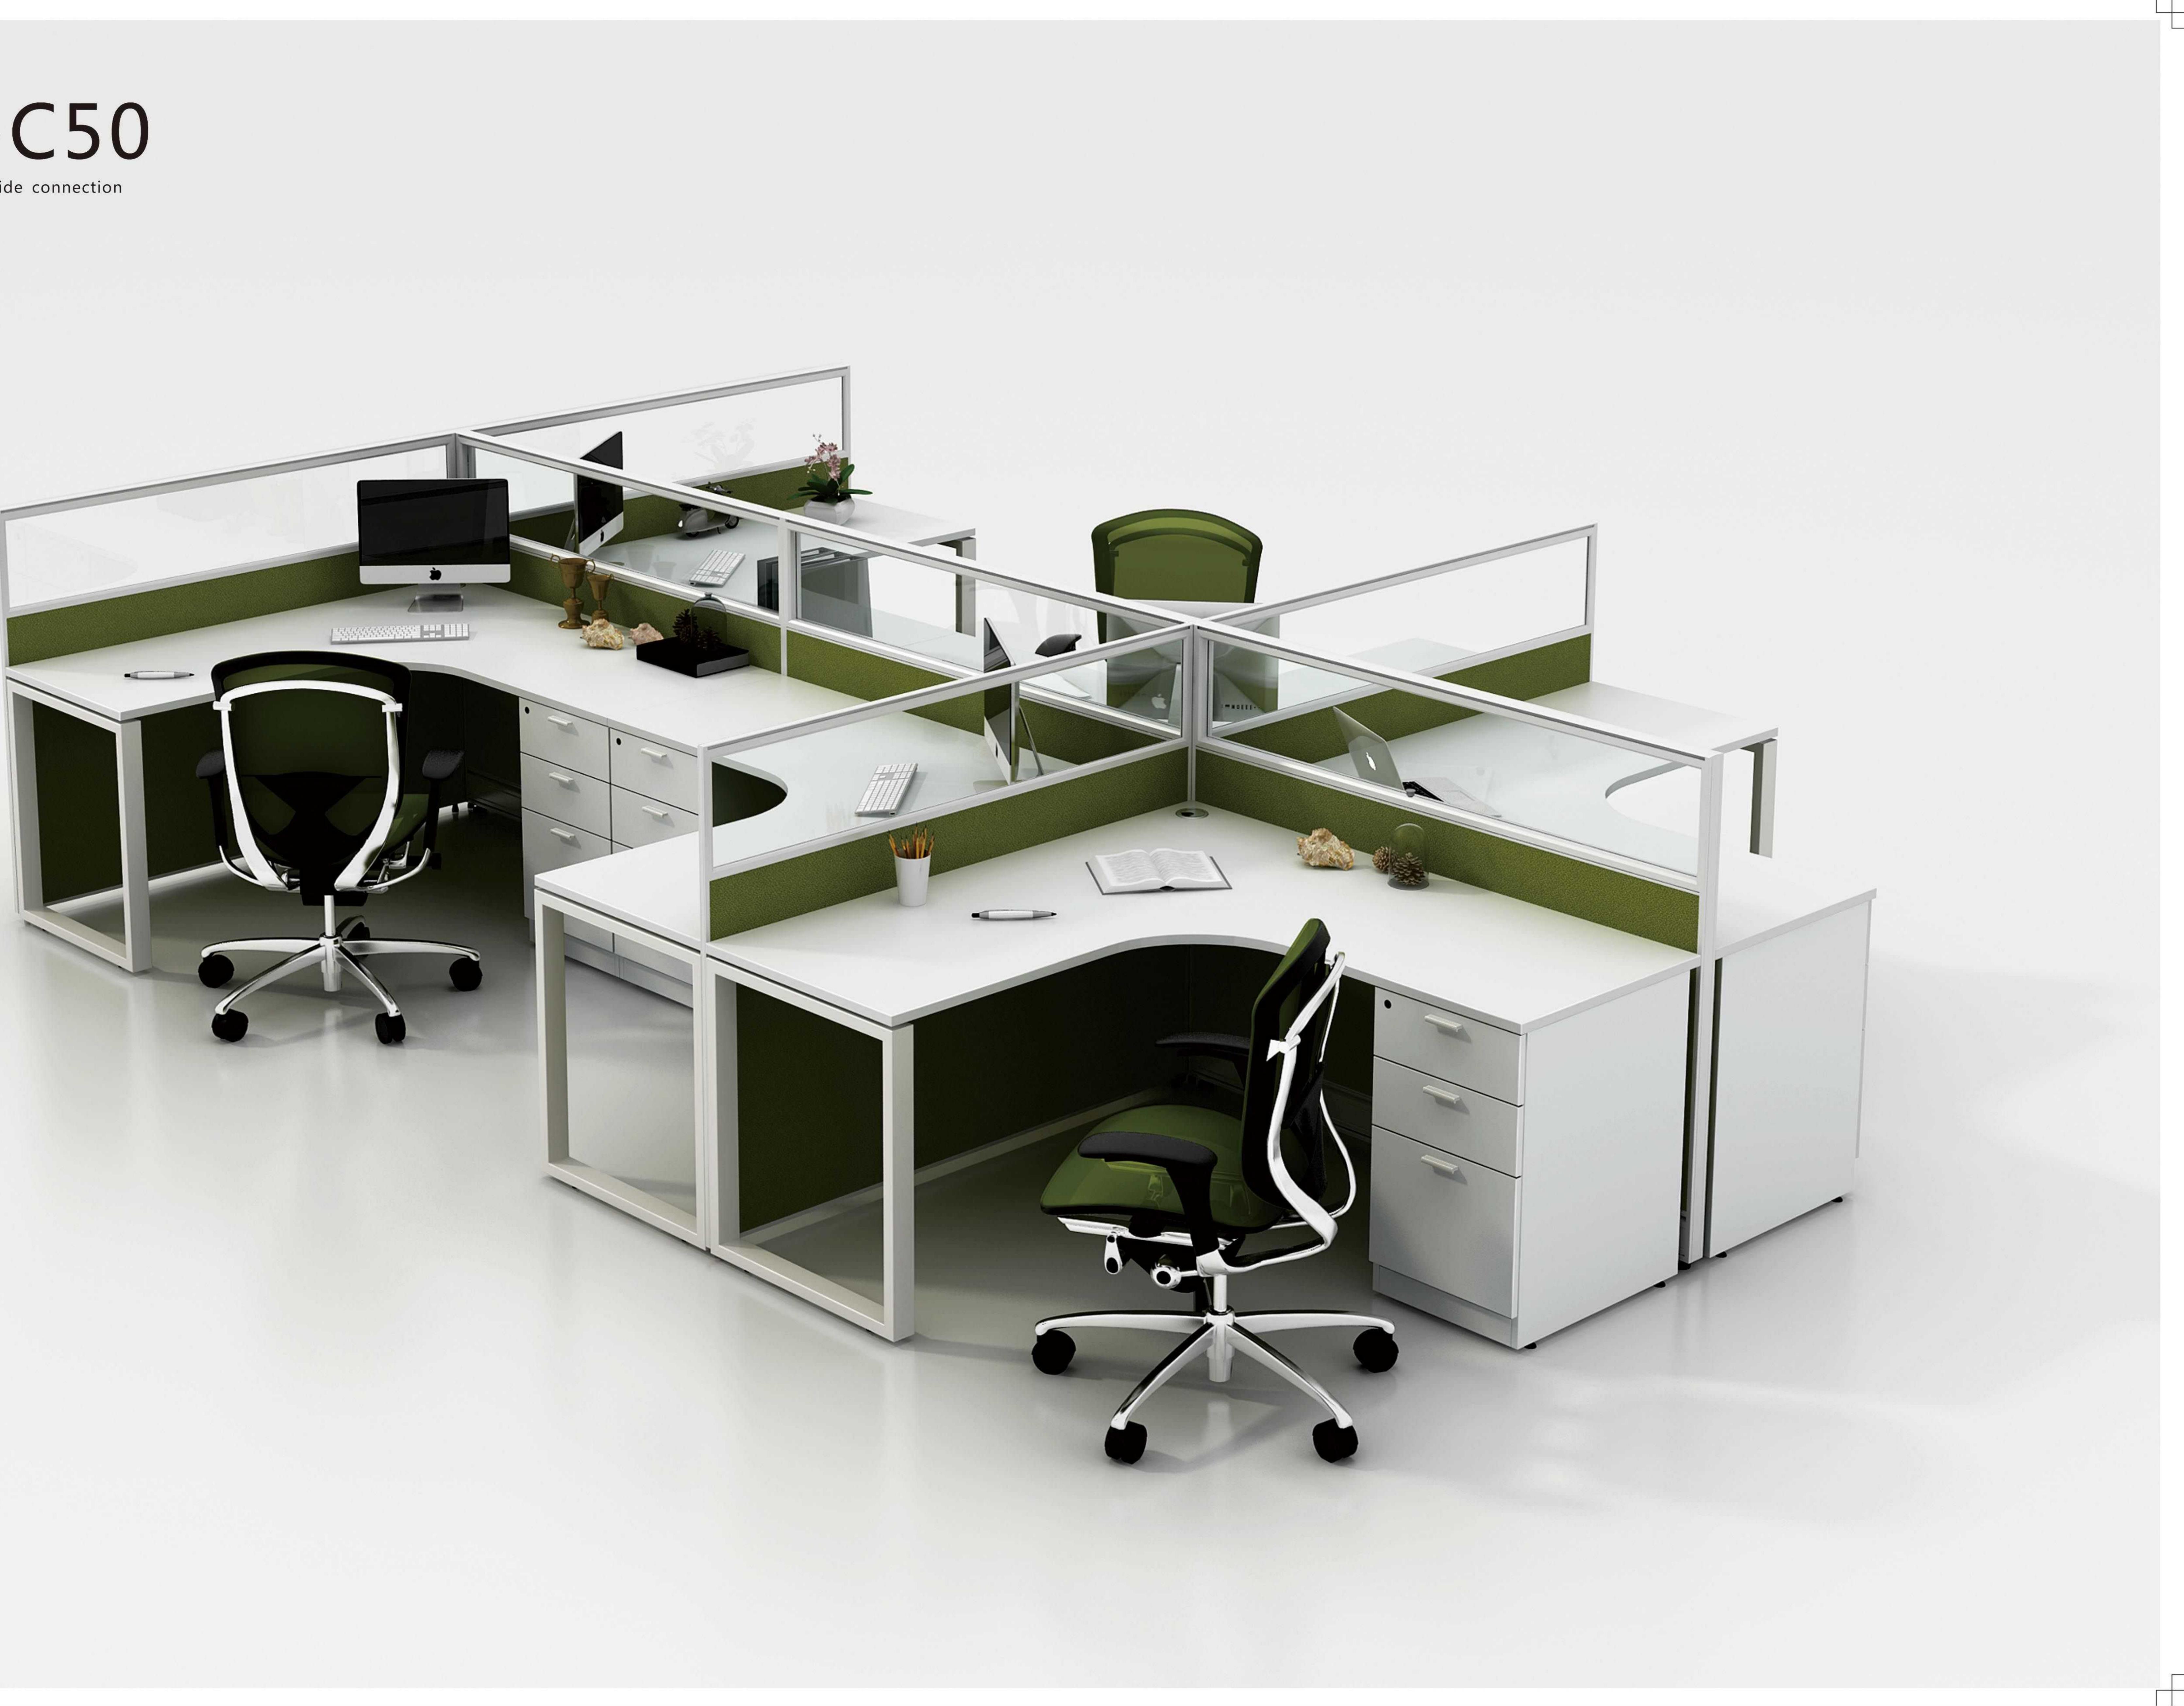

## C系列厚薄连接屏风分解图 Break down

C系列厚薄连接柱 C series Thin-wide connection

C32-C50

C32-C60

C40-C60

屏风不带线槽板(C20只适合于这款 )no cable channel

屏风底部带:T3线槽板 1 cable channel

屏风标准高度 standard height : H 1050、1100、1200、1350、1500、1650、1800mm。 屏风标准宽度 standard width : W 450、500、600、750、800、900、1050、1200、1400、1500、1600、1800mm。