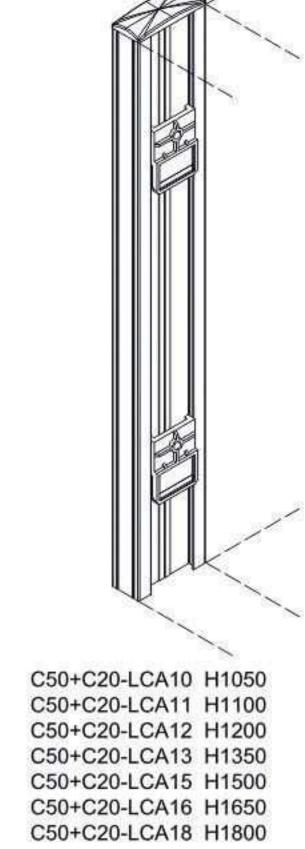

## C系列厚薄连接屏风分解图 Break down

C系列厚薄连接柱 C series Thin-wide connection

C32-C50

C32-C60

C40-C60

屏风不带线槽板(C20只适合于这款 )no cable channel

屏风底部带:T3线槽板 1 cable channel

屏风标准高度 standard height : H 1050、1100、1200、1350、1500、1650、1800mm。 屏风标准宽度 standard width : W 450、500、600、750、800、900、1050、1200、1400、1500、1600、1800mm。