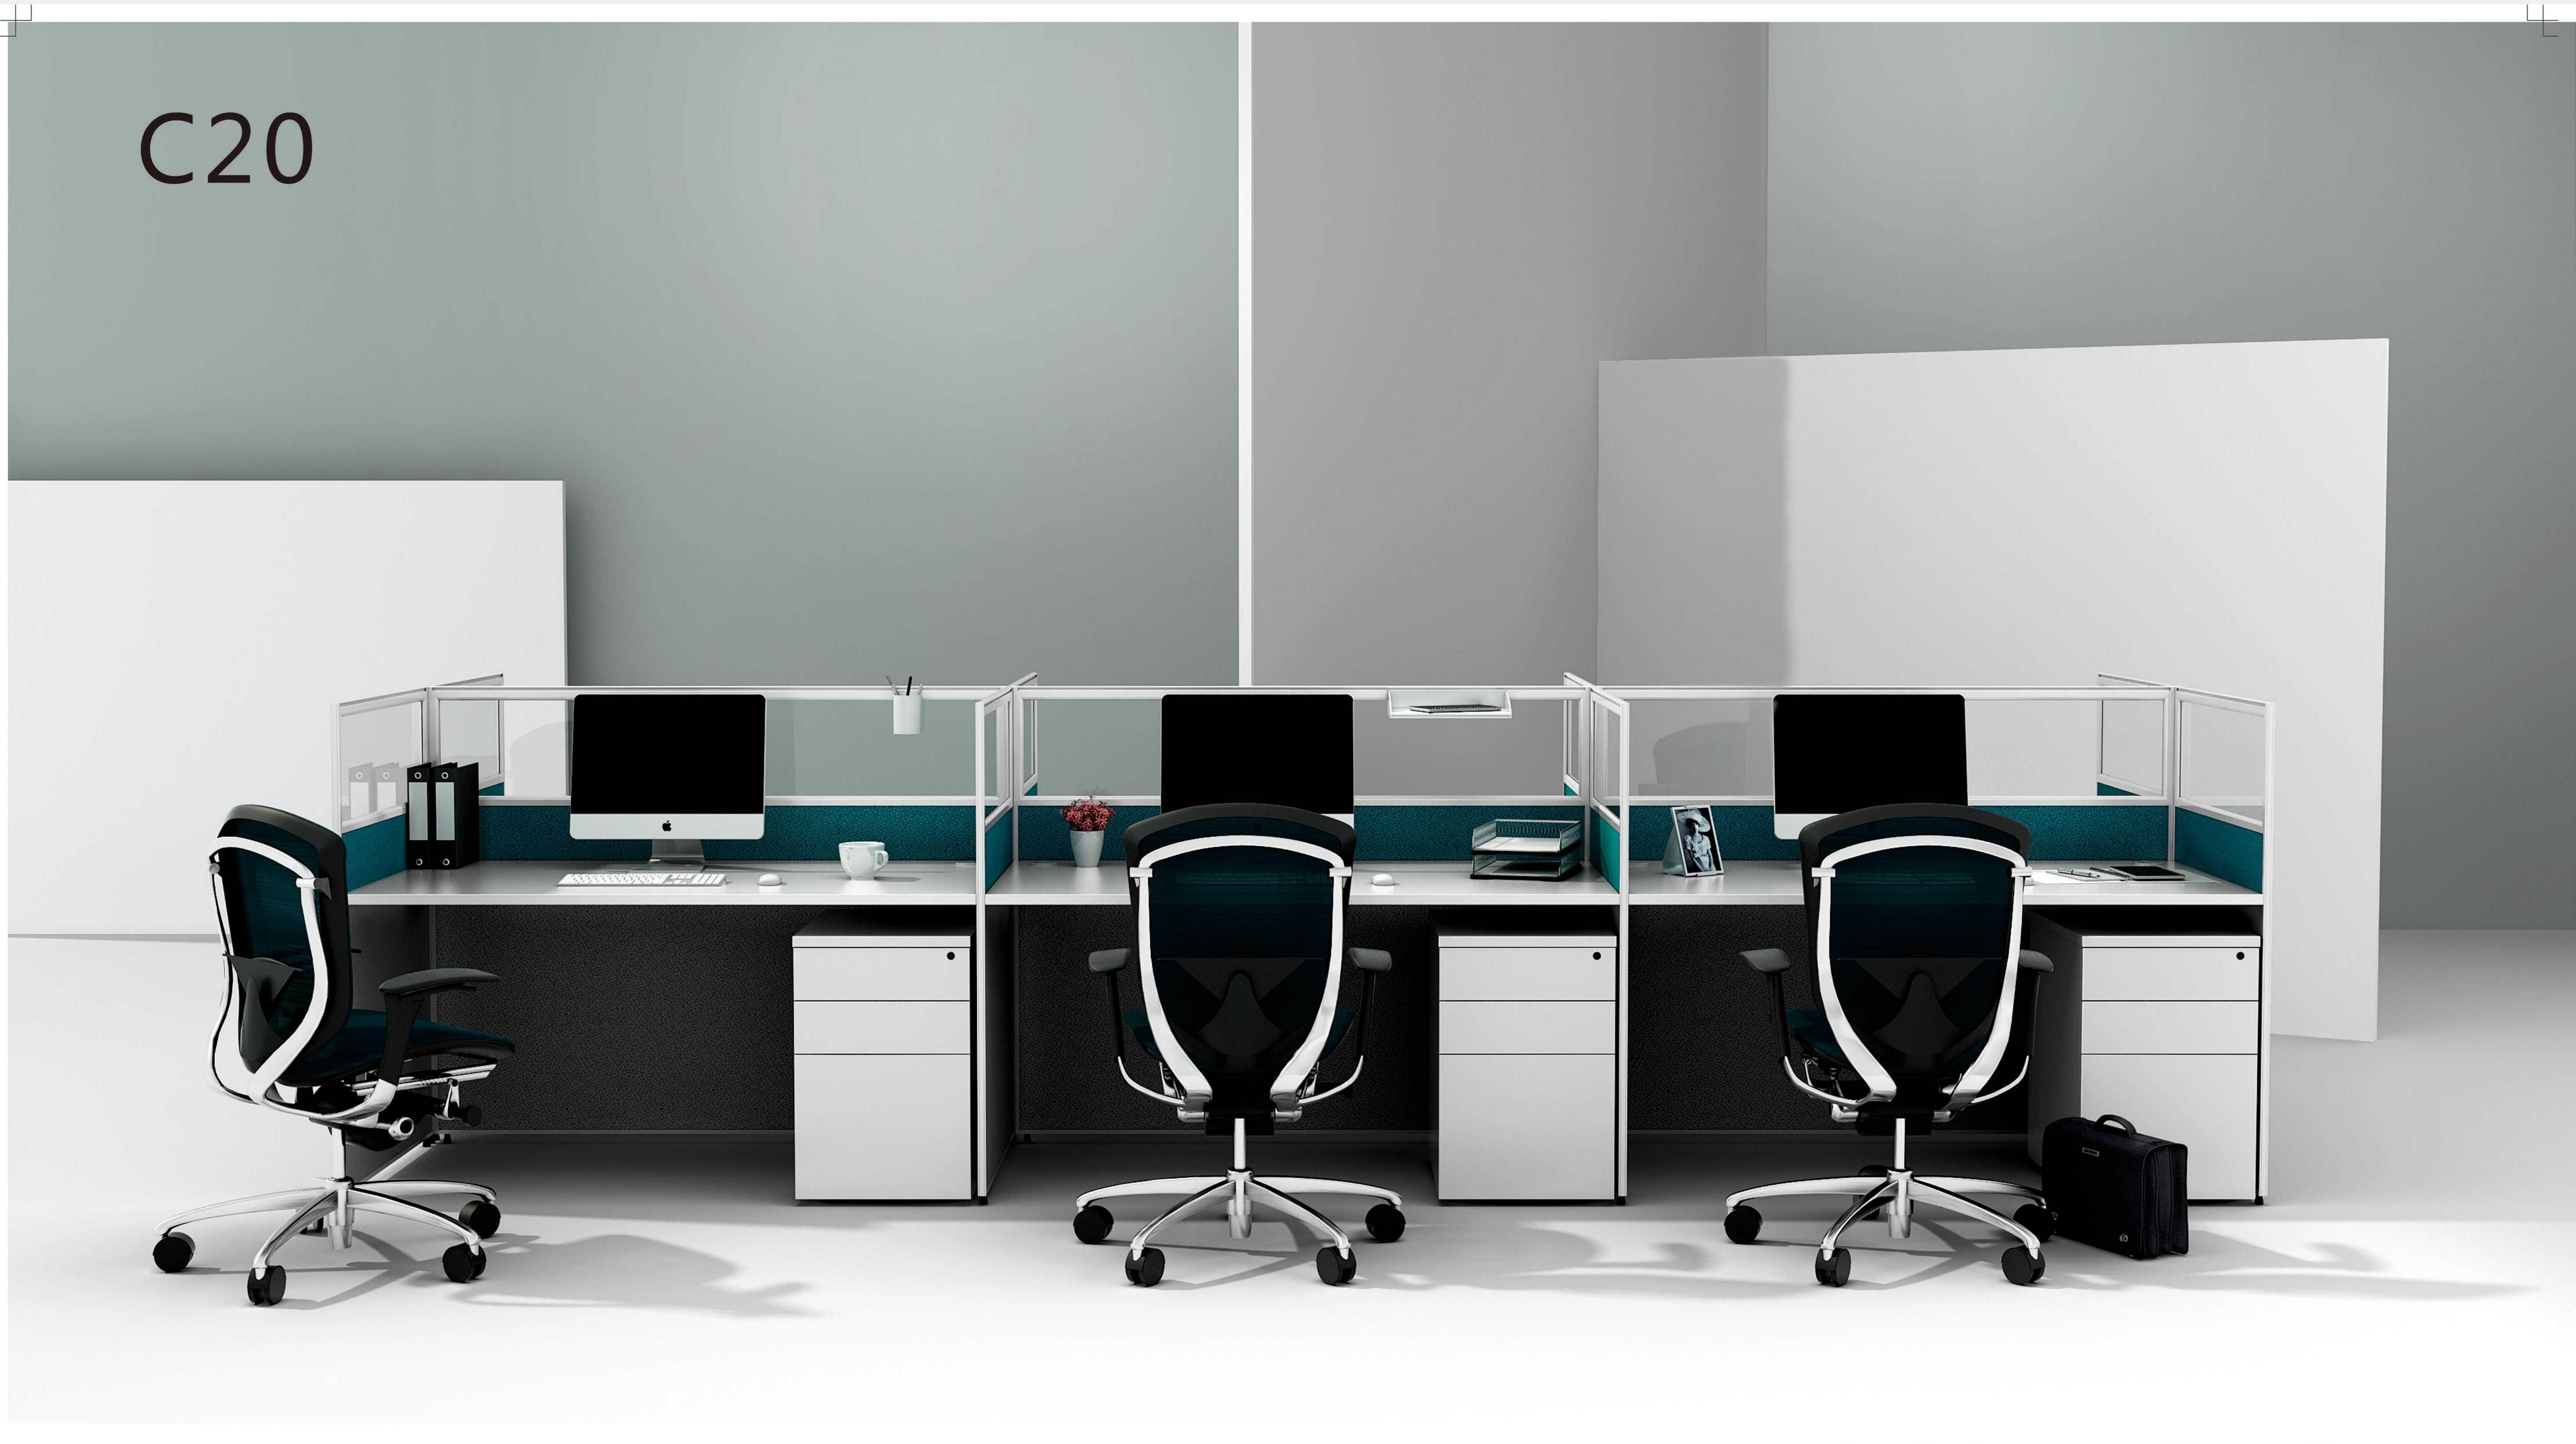

## C系列厚薄连接屏风分解图 Break down

C系列厚薄连接柱 C series Thin-wide connection

C32-C50

C32-C60

C40-C60

屏风不带线槽板(C20只适合于这款 )no cable channel

屏风底部带:T3线槽板 1 cable channel

屏风标准高度 standard height : H 1050、1100、1200、1350、1500、1650、1800mm。 屏风标准宽度 standard width : W 450、500、600、750、800、900、1050、1200、1400、1500、1600、1800mm。