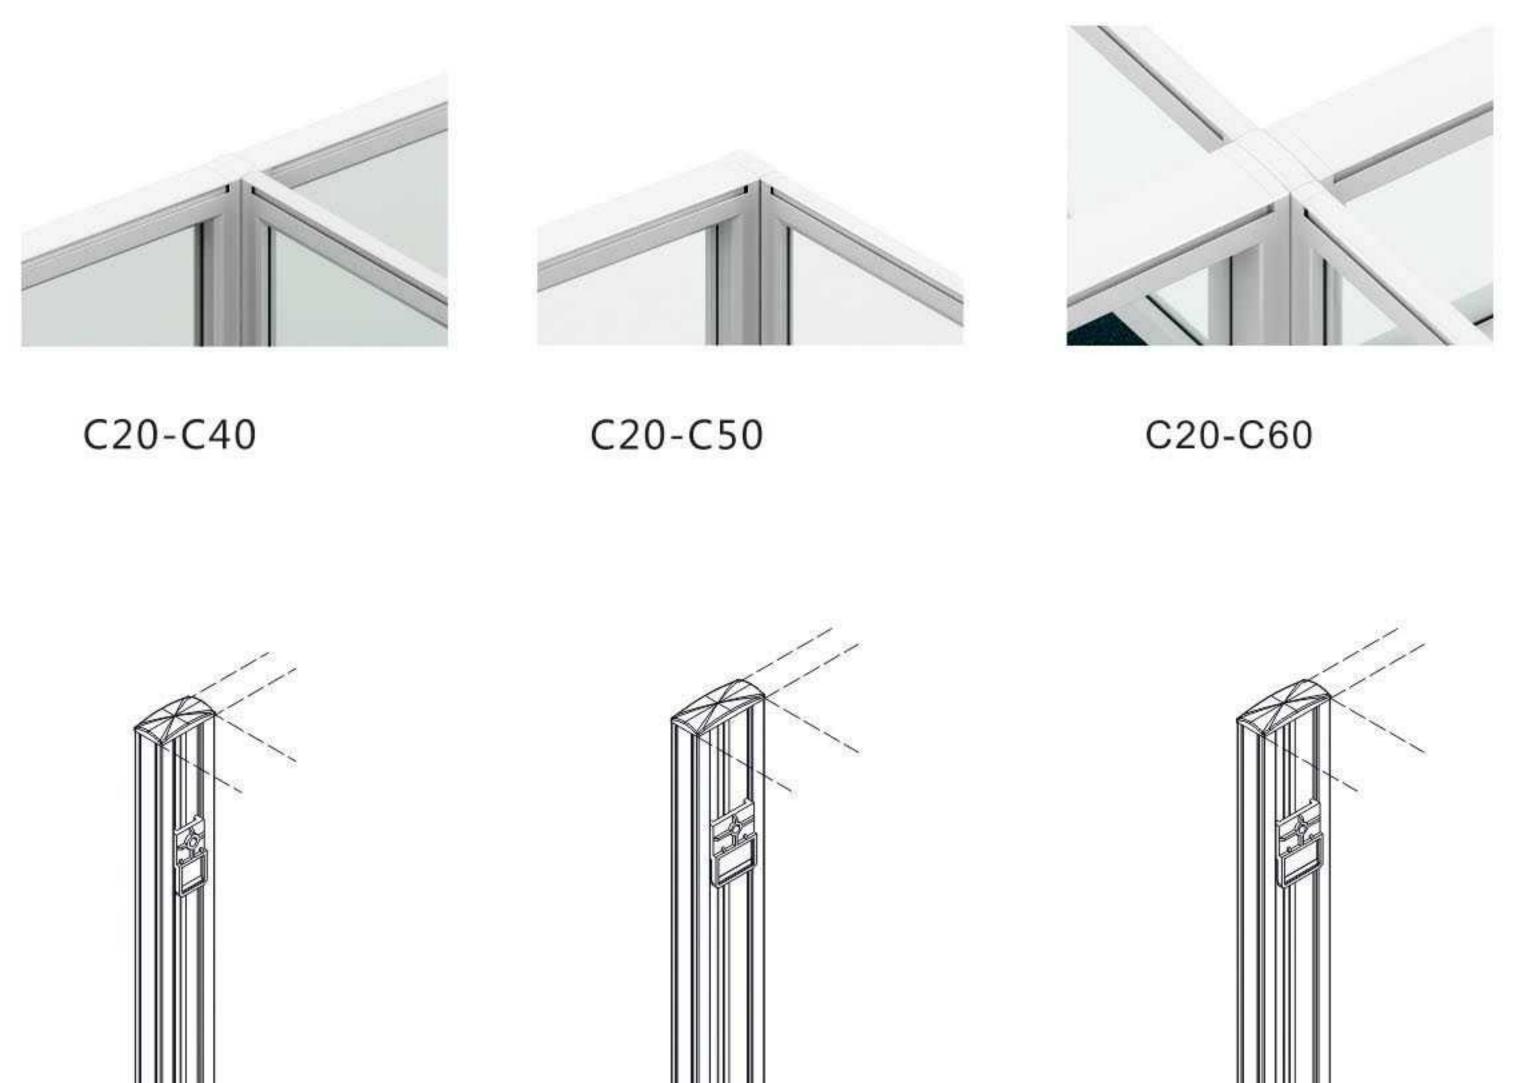

# C40-C60 厚薄连接 Thin-wide connection

\_

配件元素表

## C系列厚薄连接屏风分解图 Break down

C系列厚薄连接柱 C series Thin-wide connection

C32-C50

C32-C60

C40-C60

屏风不带线槽板(C20只适合于这款 )no cable channel

屏风底部带:T3线槽板 1 cable channel

屏风标准高度 standard height : H 1050、1100、1200、1350、1500、1650、1800mm。 屏风标准宽度 standard width : W 450、500、600、750、800、900、1050、1200、1400、1500、1600、1800mm。

屏风带:二层T3线槽板 2 cable channel

配件元素表

```
厚薄组合表 Thin-wide connection table
```

|      | 60mm         | 50mm         | 40mm         | 32mm | 20mm         |
|------|--------------|--------------|--------------|------|--------------|
| 60mm | $\checkmark$ | X            |              |      |              |
| 50mm | Х            | $\checkmark$ | Х            |      |              |
| 40mm |              | X            | $\checkmark$ | X    | $\checkmark$ |
| 32mm | $\checkmark$ | $\checkmark$ | Х            |      | Х            |
| 20mm | $\checkmark$ | $\checkmark$ |              | X    |              |