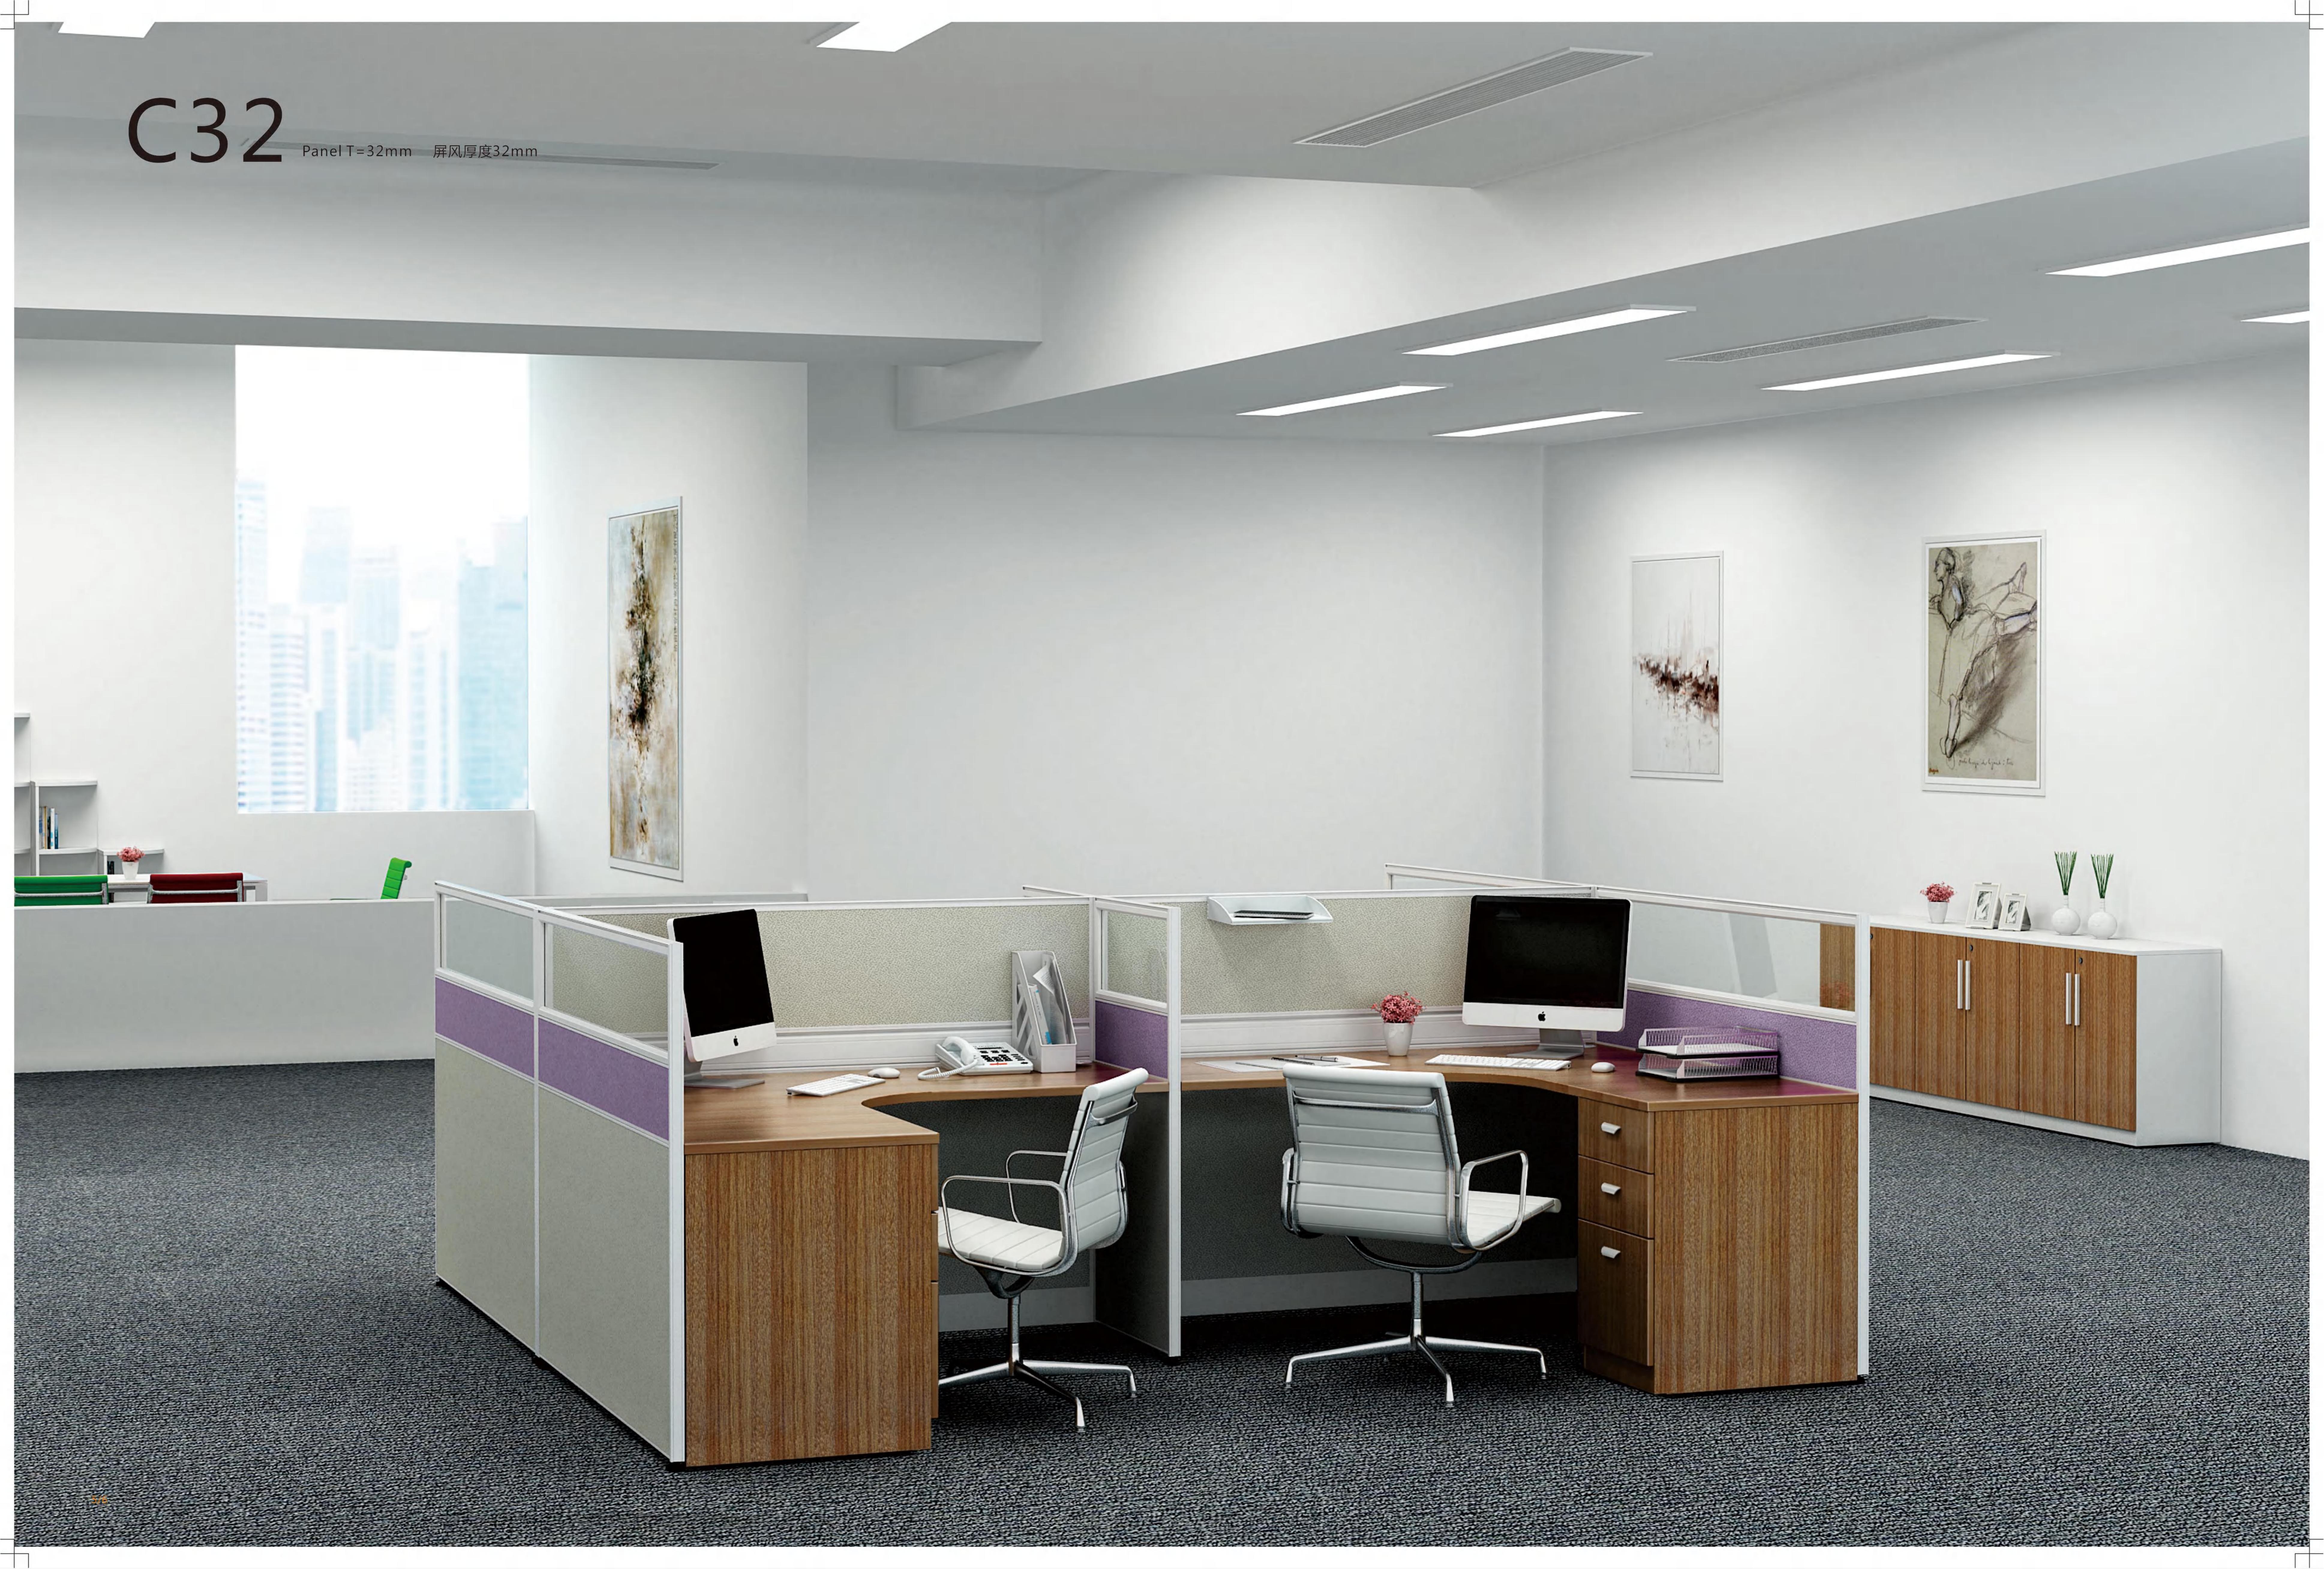

Foshan M&W Furniture Limited Company www.mwworkstation.com

C系列屏风由20mm,32mm,40mm,50mm,60mm 5种不同厚度、同一风格外形的屏风组成。 每个厚度的屏风都具有完整独立的屏风功能。 不同厚度屏风之间可以实现互相组合,给予外观设计与财务预算灵活性。

C series is combined by 20mm, 32mm, 40mm, 50mm, 60mm five different thickness but similar shape panels. Each thickness is a completed panel system.

And they can join with each other to give more flexibility in design and more control in financial budget.

Panel T=20mm 屏风厚度20mm