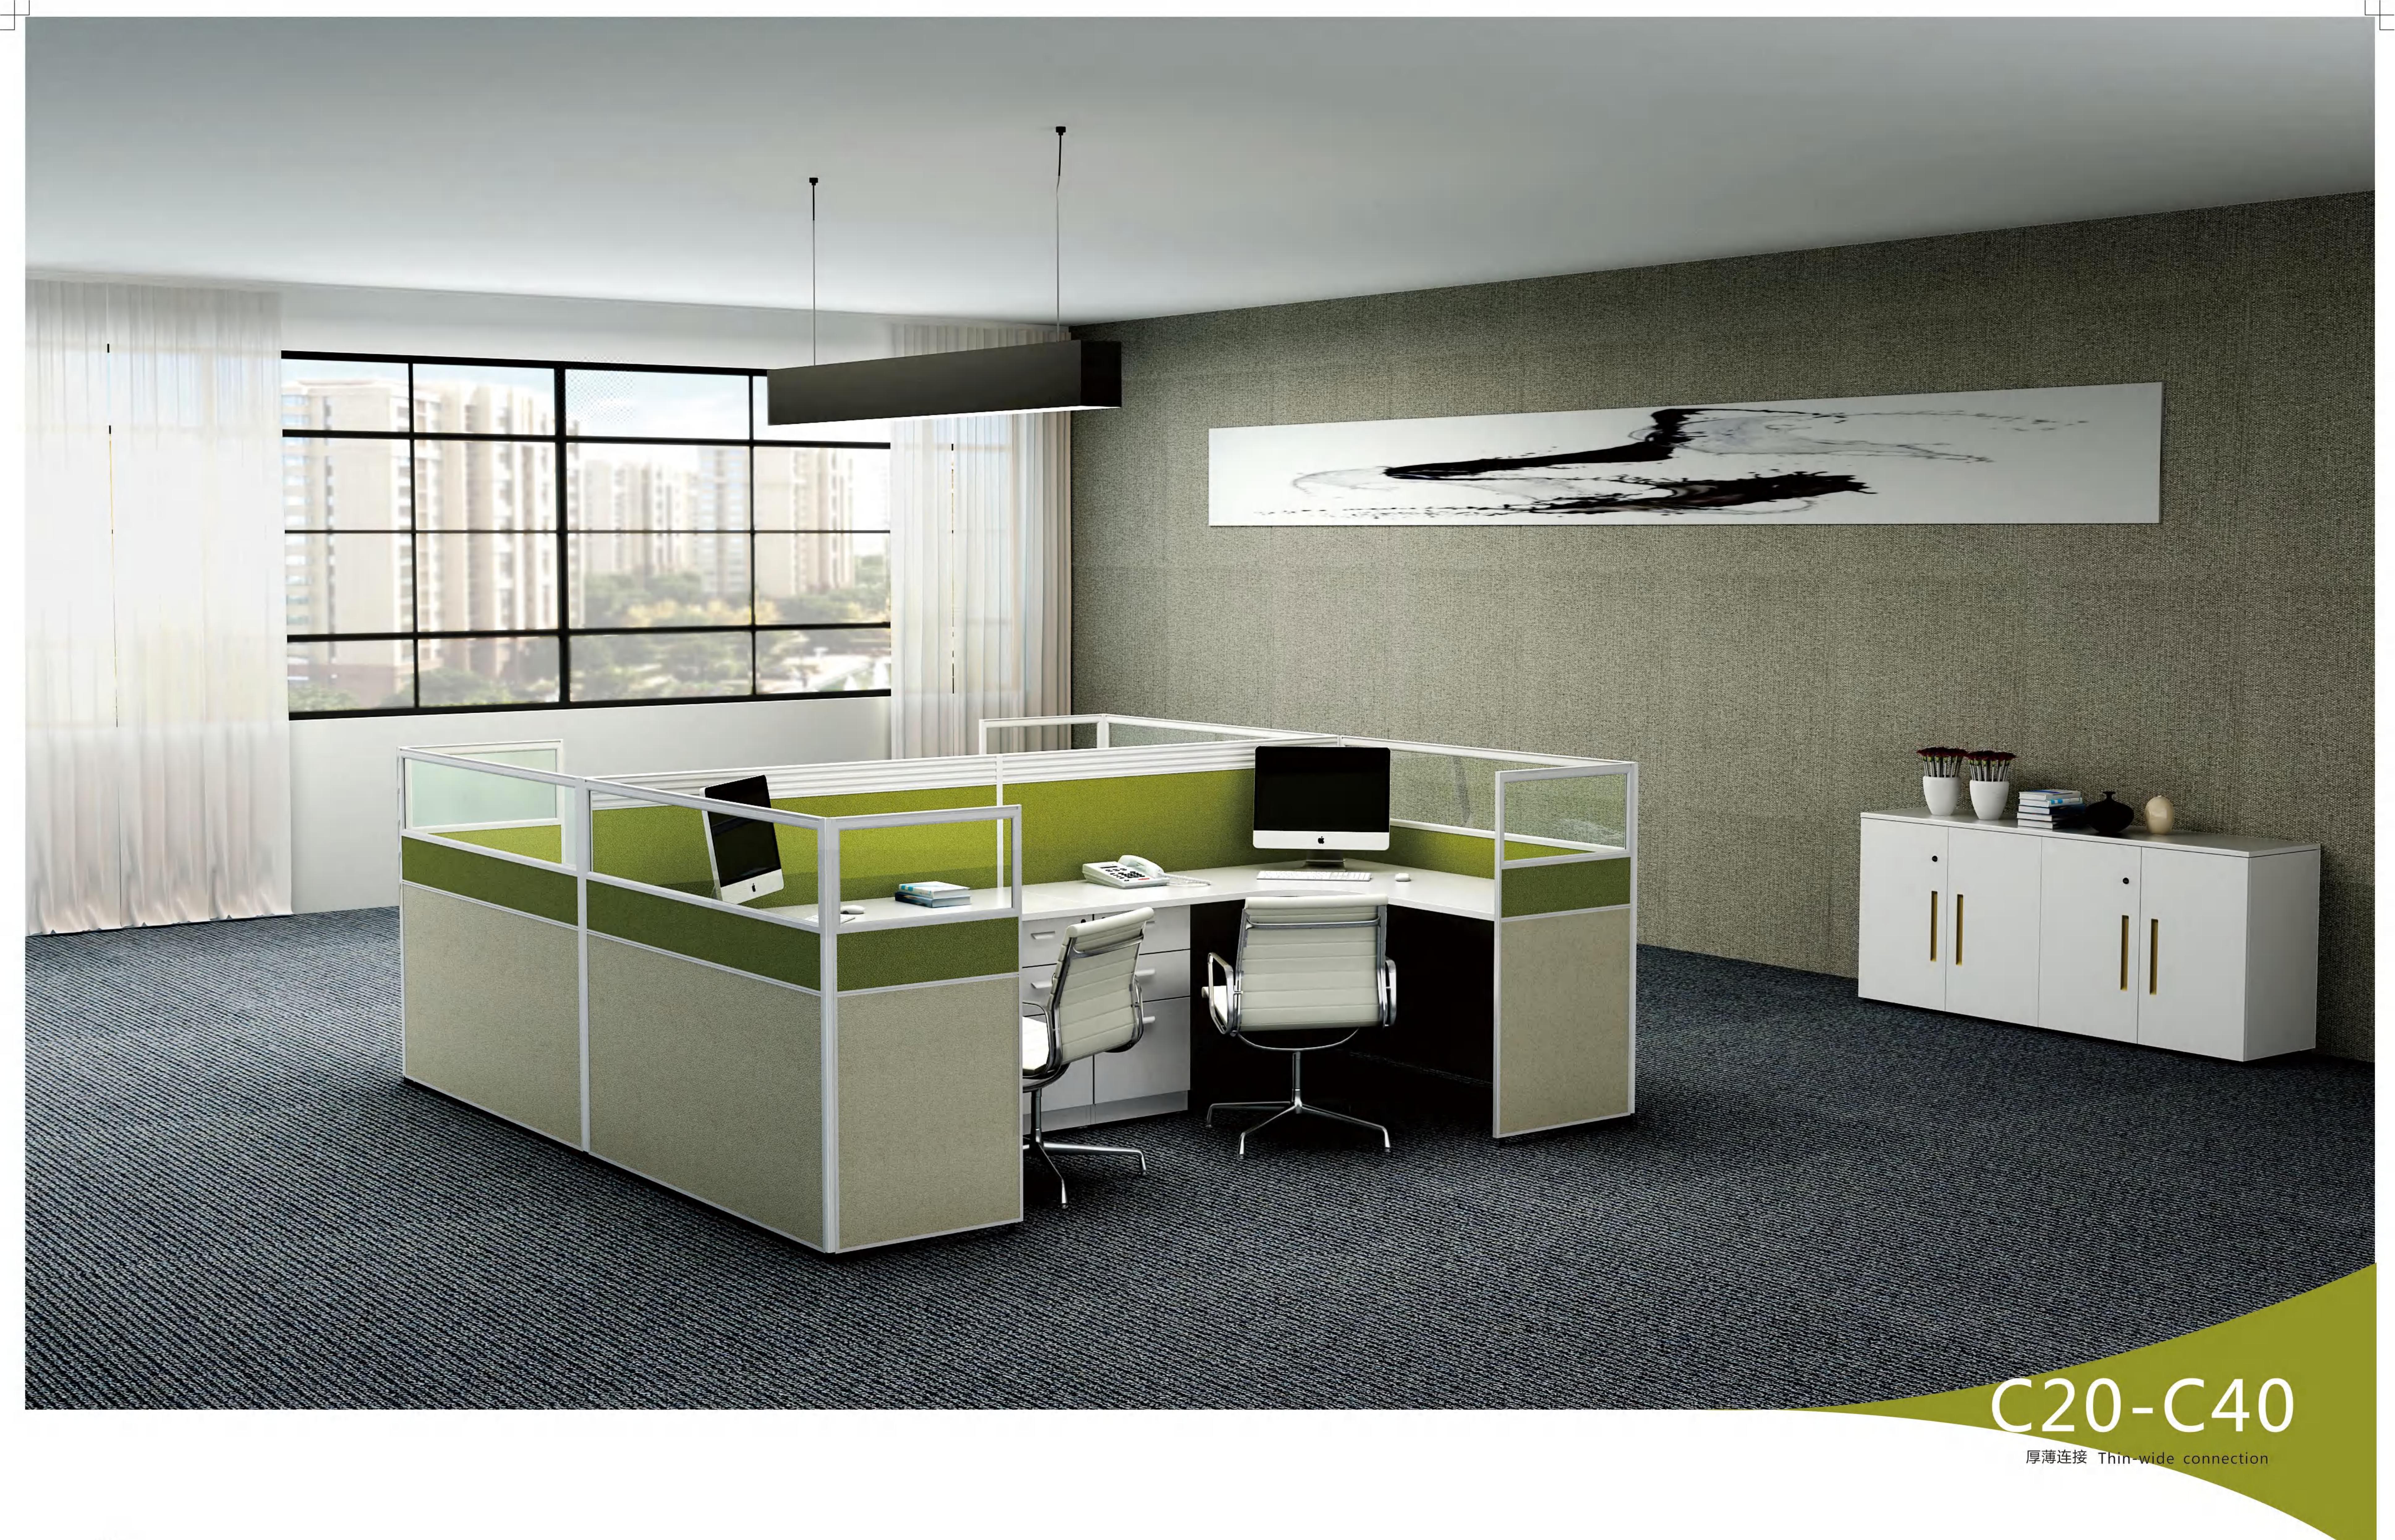

# C40-C60 厚薄连接 Thin-wide connection

\_

配件元素表

## C系列厚薄连接屏风分解图 Break down

C系列厚薄连接柱 C series Thin-wide connection

C32-C50

C32-C60

C40-C60

屏风不带线槽板(C20只适合于这款 )no cable channel

屏风底部带:T3线槽板 1 cable channel

屏风标准高度 standard height : H 1050、1100、1200、1350、1500、1650、1800mm。 屏风标准宽度 standard width : W 450、500、600、750、800、900、1050、1200、1400、1500、1600、1800mm。