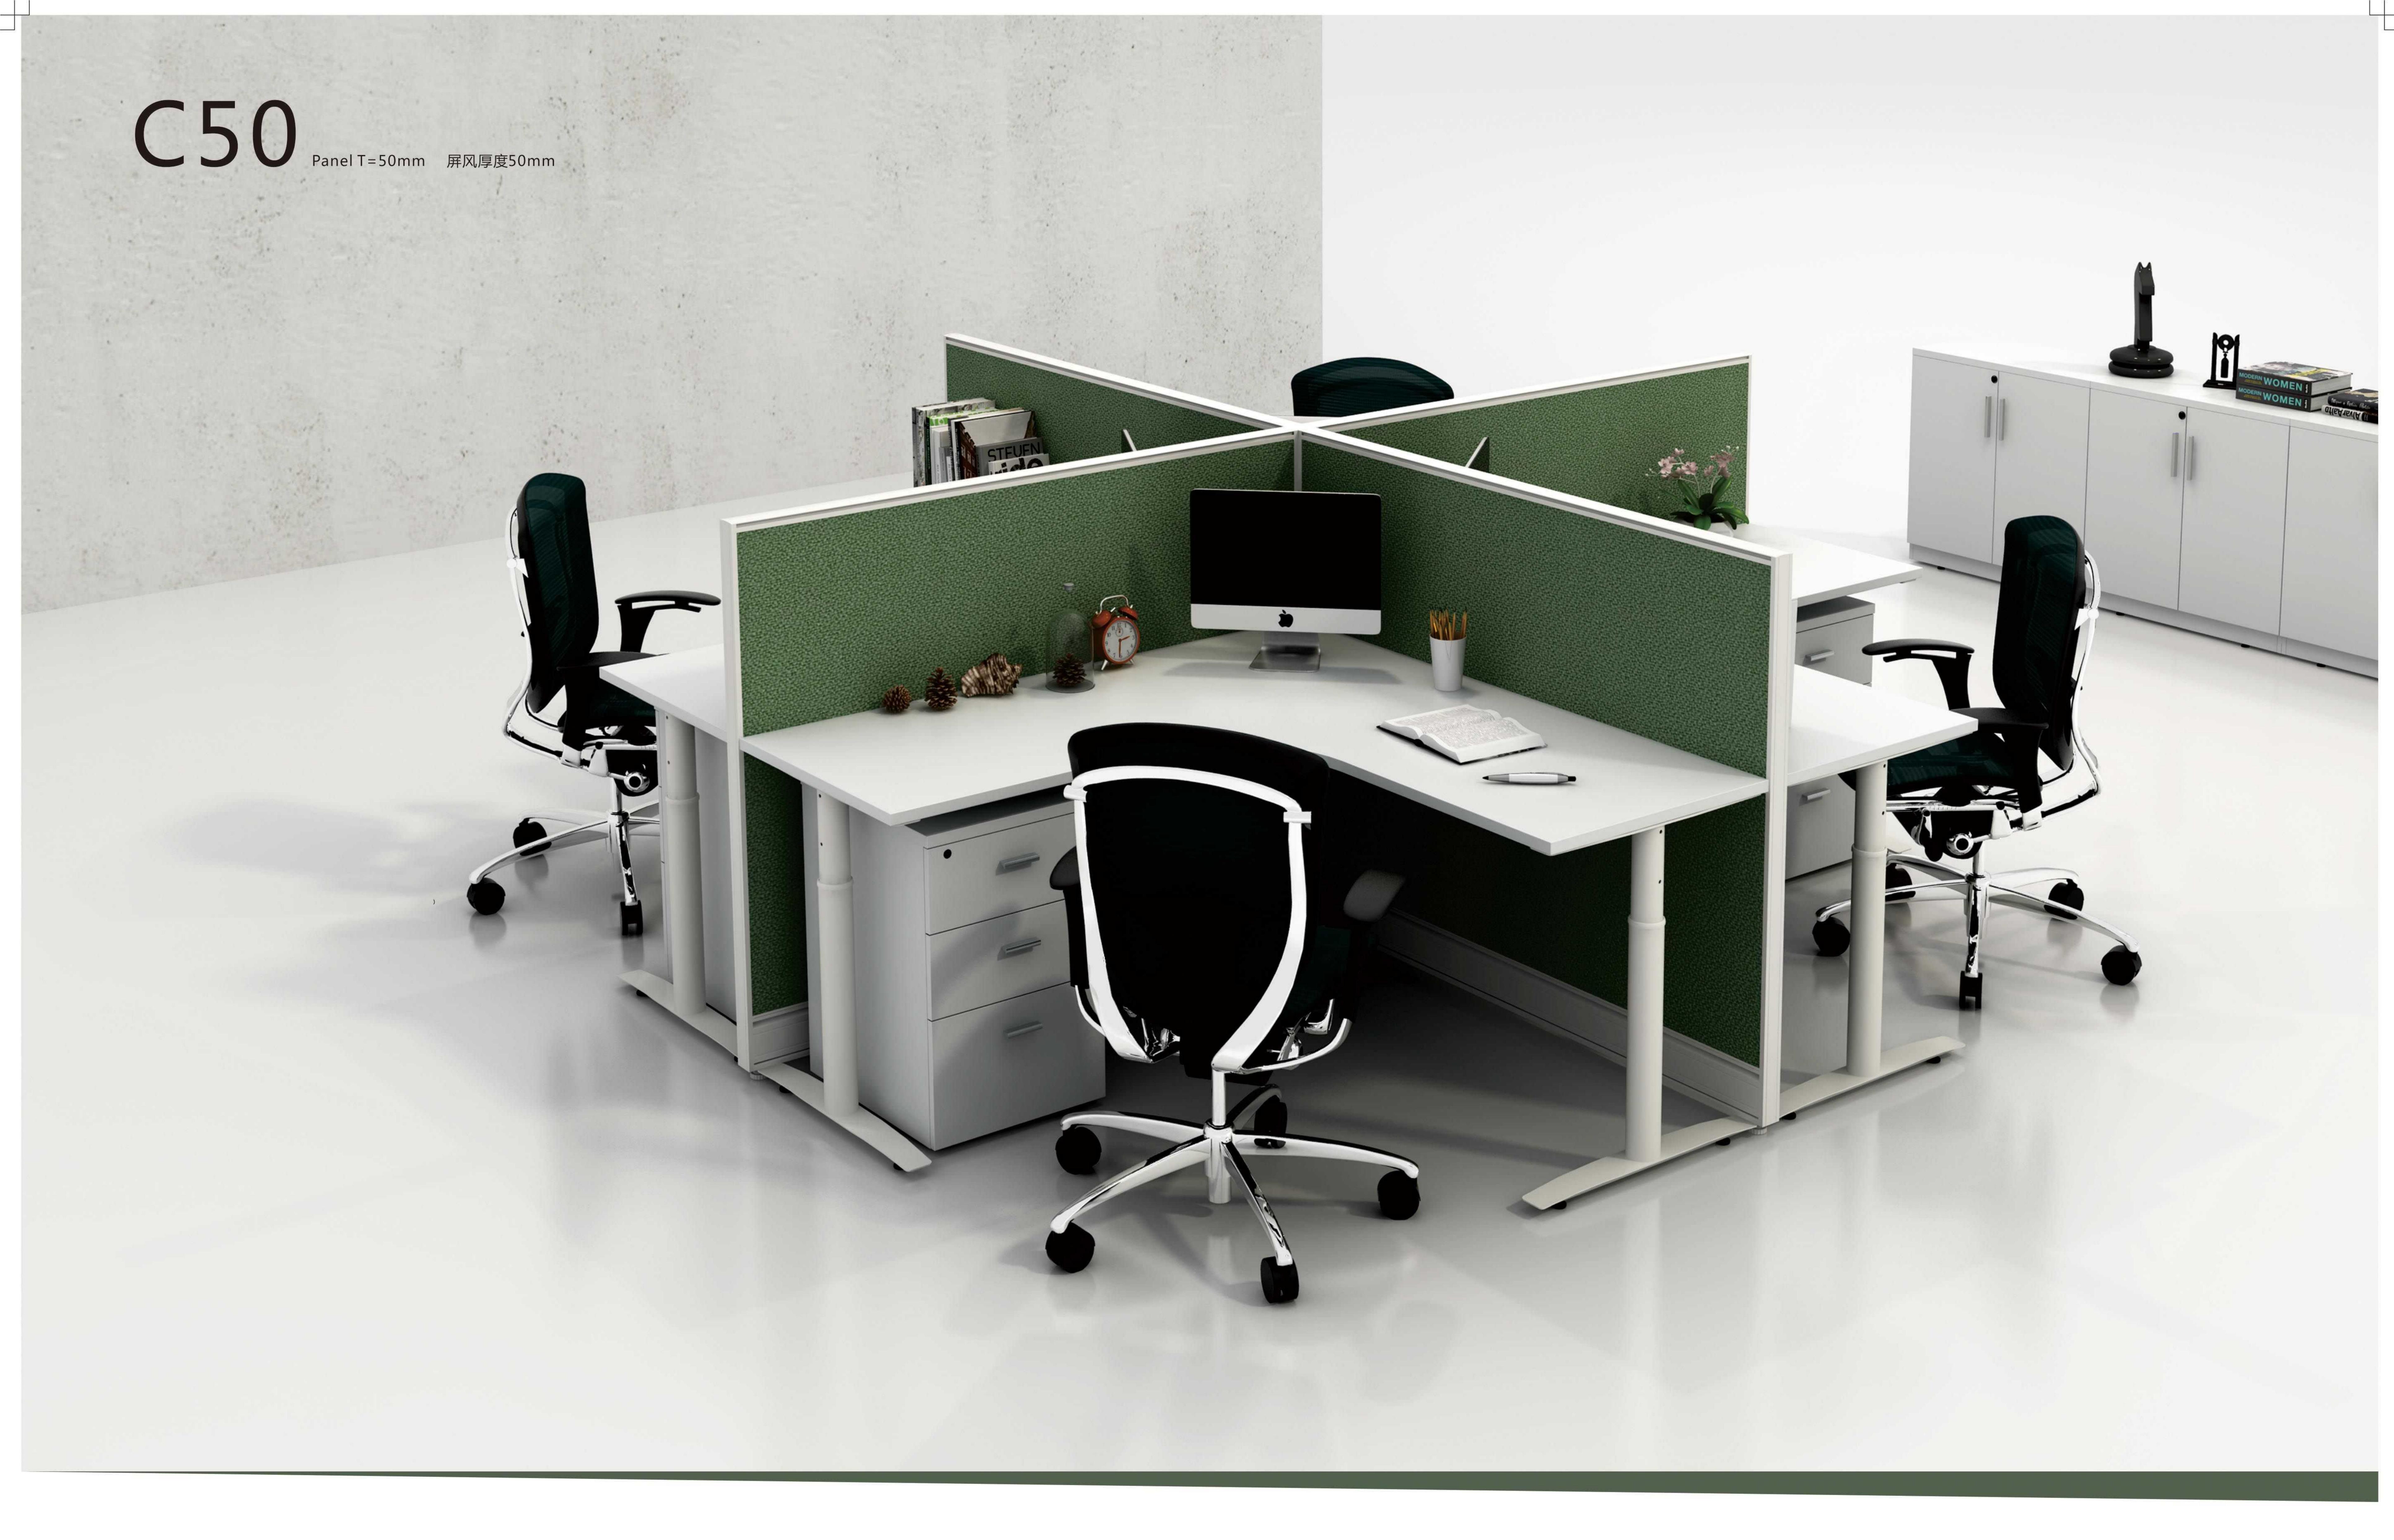

屏风带:二层T3线槽板 2 cable channel

配件元素表

```
厚薄组合表 Thin-wide connection table
```

|      | 60mm         | 50mm         | 40mm         | 32mm | 20mm         |
|------|--------------|--------------|--------------|------|--------------|
| 60mm | $\checkmark$ | X            |              |      |              |
| 50mm | Х            | $\checkmark$ | Х            |      |              |
| 40mm |              | X            | $\checkmark$ | X    | $\checkmark$ |
| 32mm | $\checkmark$ | $\checkmark$ | Х            |      | Х            |
| 20mm | $\checkmark$ | $\checkmark$ |              | X    |              |