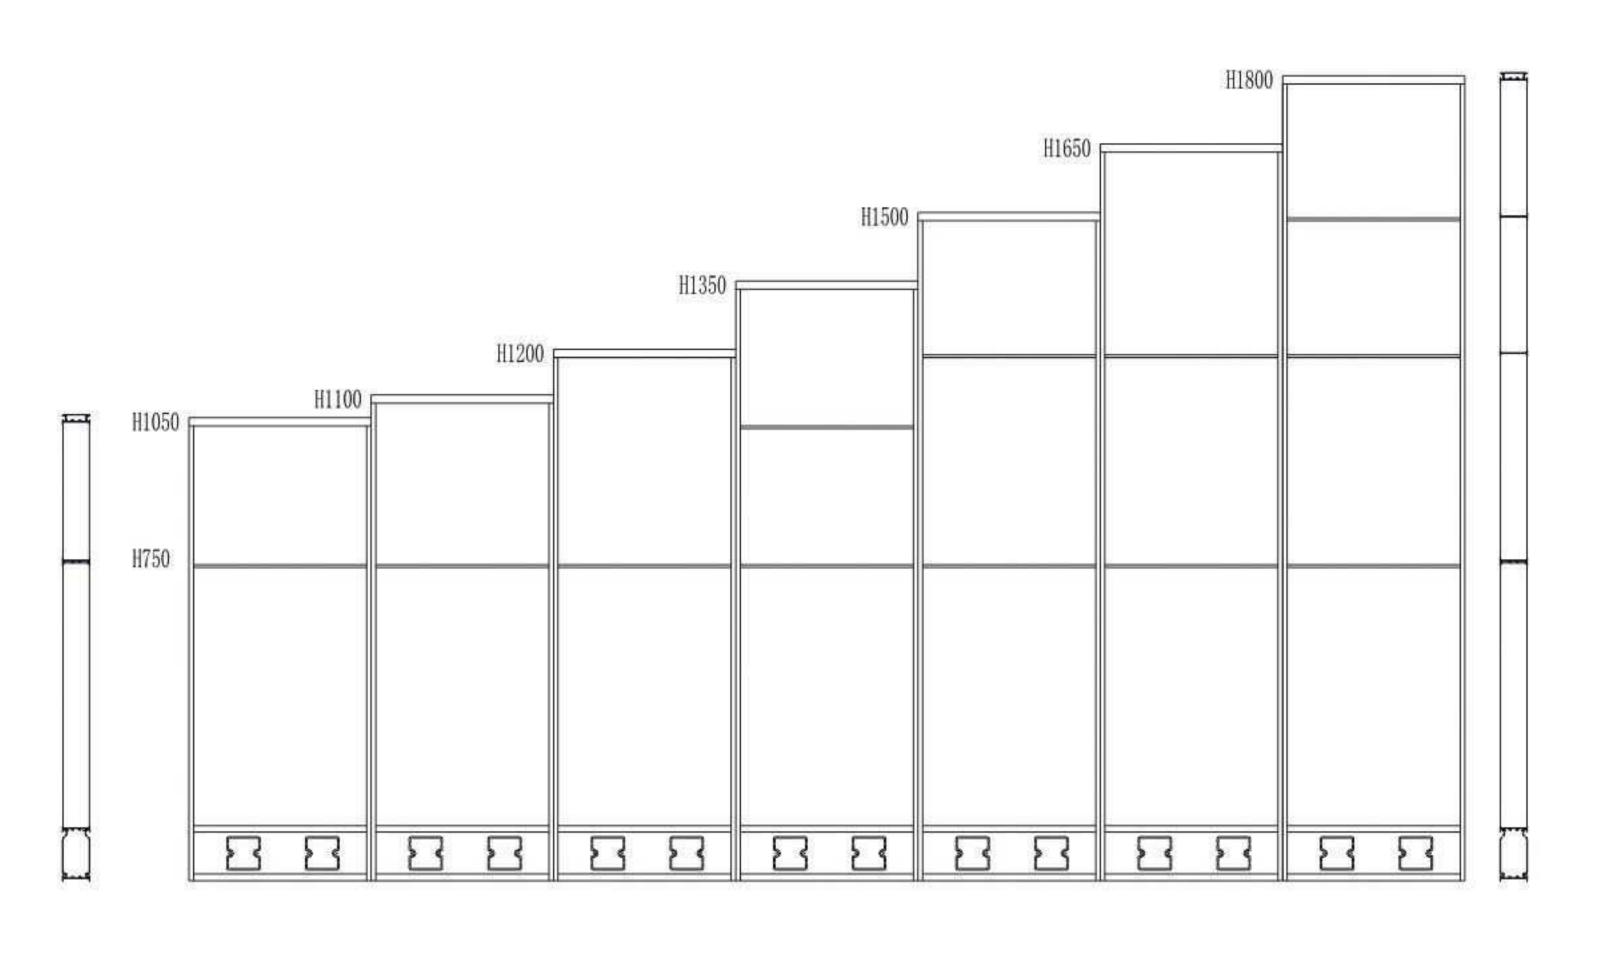

## C系列厚薄连接屏风分解图 Break down

C系列厚薄连接柱 C series Thin-wide connection

C32-C50

C32-C60

C40-C60

屏风不带线槽板(C20只适合于这款 )no cable channel

屏风底部带:T3线槽板 1 cable channel

屏风标准高度 standard height : H 1050、1100、1200、1350、1500、1650、1800mm。 屏风标准宽度 standard width : W 450、500、600、750、800、900、1050、1200、1400、1500、1600、1800mm。

## 屏风横向铝材开料说明

各横向铝材的尺寸 = 屏风宽度W-24mm 线槽板尺寸 = 屏风宽度W-25mm 横向铝材有:顶杆、顶封边、反挂中杆、下杆、线槽下杆、线槽上杆、带线槽中杆 横向单/双玻璃槽的尺寸 = 屏风宽度W-24mm

竖向铝材开料说明 A柱+侧封边的尺寸 = 屏风高度H-31mm 各转角柱+侧封边的尺寸 = 屏风高度H-36mm 竖向单/双玻璃槽的尺寸 = 指定高度

横向装饰面板尺寸 = 屏风宽度-15mm 单/双玻璃的尺寸 = 单/双玻璃槽尺寸-5mm

屏风带:二层T3线槽板 2 cable channel

配件元素表

```
厚薄组合表 Thin-wide connection table
```

|      | 60mm         | 50mm         | 40mm         | 32mm | 20mm         |
|------|--------------|--------------|--------------|------|--------------|
| 60mm | $\checkmark$ | X            |              |      |              |
| 50mm | Х            | $\checkmark$ | Х            |      |              |
| 40mm |              | X            | $\checkmark$ | X    | $\checkmark$ |
| 32mm | $\checkmark$ | $\checkmark$ | Х            |      | Х            |
| 20mm | $\checkmark$ | $\checkmark$ |              | X    |              |