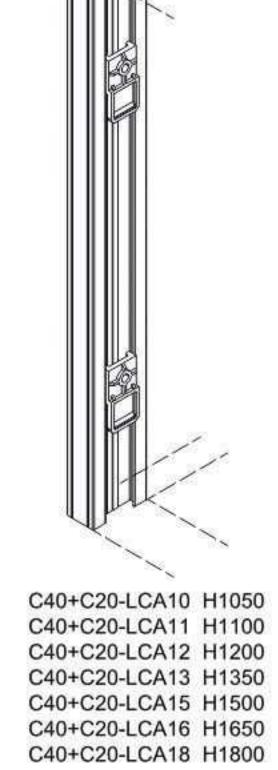

## C系列厚薄连接屏风分解图 Break down

C系列厚薄连接柱 C series Thin-wide connection

C32-C50

C32-C60

C40-C60

屏风不带线槽板(C20只适合于这款 )no cable channel

屏风底部带:T3线槽板 1 cable channel

屏风标准高度 standard height : H 1050、1100、1200、1350、1500、1650、1800mm。 屏风标准宽度 standard width : W 450、500、600、750、800、900、1050、1200、1400、1500、1600、1800mm。