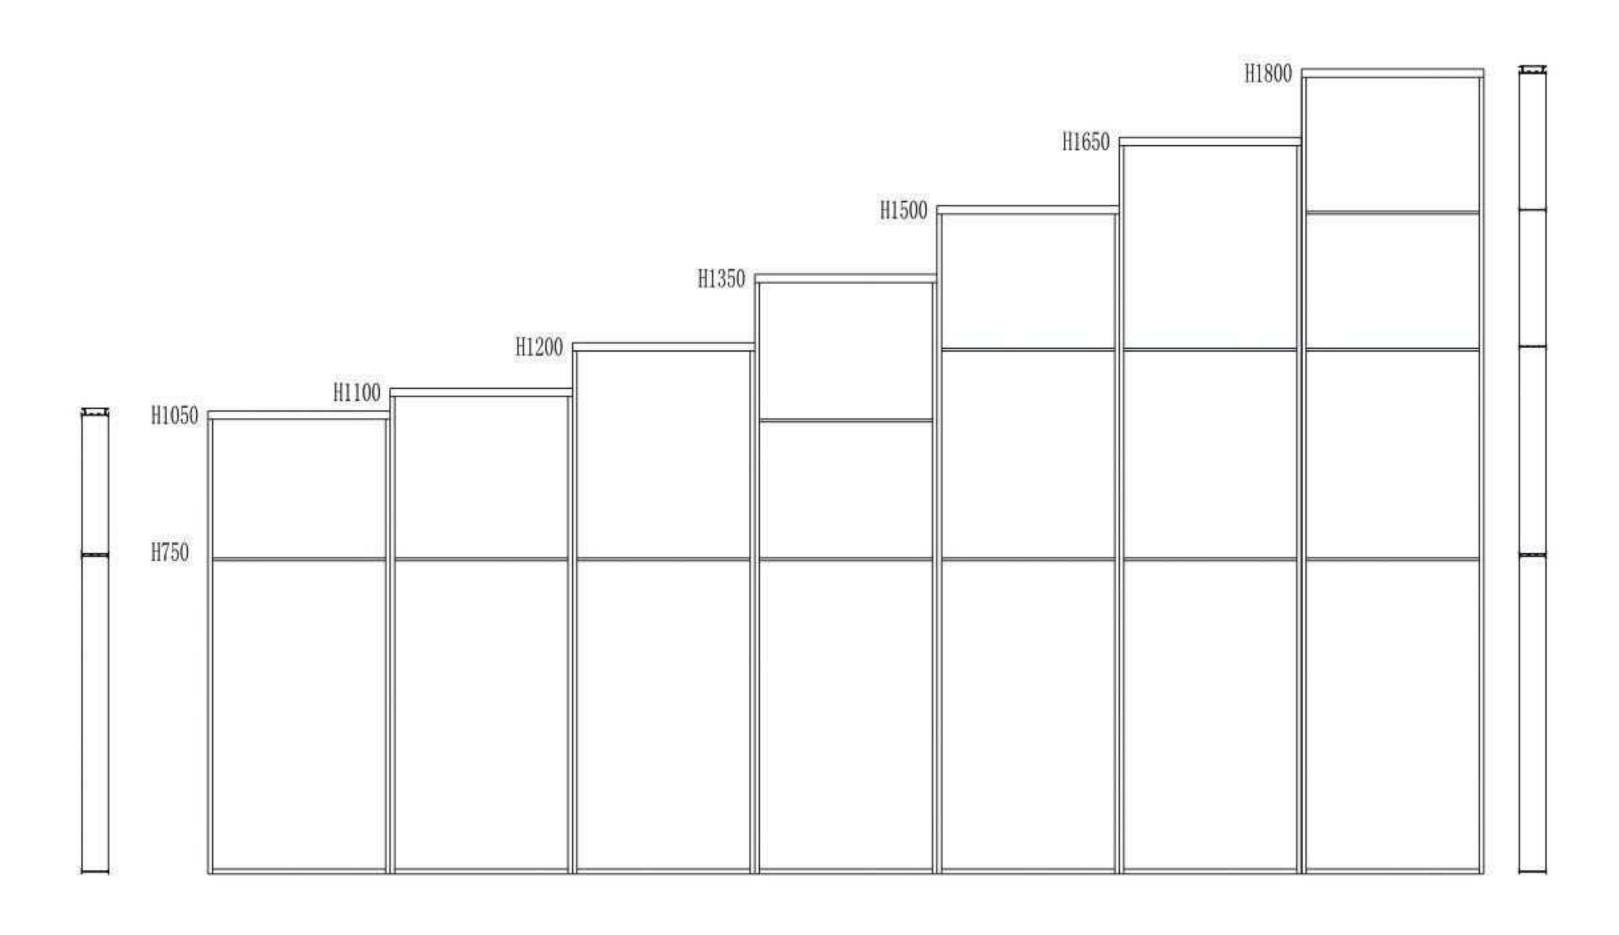

## C系列厚薄连接屏风分解图 Break down

C系列厚薄连接柱 C series Thin-wide connection

C32-C50

C32-C60

C40-C60

屏风不带线槽板(C20只适合于这款 )no cable channel

屏风底部带:T3线槽板 1 cable channel

屏风标准高度 standard height : H 1050、1100、1200、1350、1500、1650、1800mm。 屏风标准宽度 standard width : W 450、500、600、750、800、900、1050、1200、1400、1500、1600、1800mm。

## 屏风横向铝材开料说明

各横向铝材的尺寸 = 屏风宽度W-24mm 线槽板尺寸 = 屏风宽度W-25mm 横向铝材有:顶杆、顶封边、反挂中杆、下杆、线槽下杆、线槽上杆、带线槽中杆 横向单/双玻璃槽的尺寸 = 屏风宽度W-24mm

竖向铝材开料说明 A柱+侧封边的尺寸 = 屏风高度H-31mm 各转角柱+侧封边的尺寸 = 屏风高度H-36mm 竖向单/双玻璃槽的尺寸 = 指定高度

横向装饰面板尺寸 = 屏风宽度-15mm 单/双玻璃的尺寸 = 单/双玻璃槽尺寸-5mm