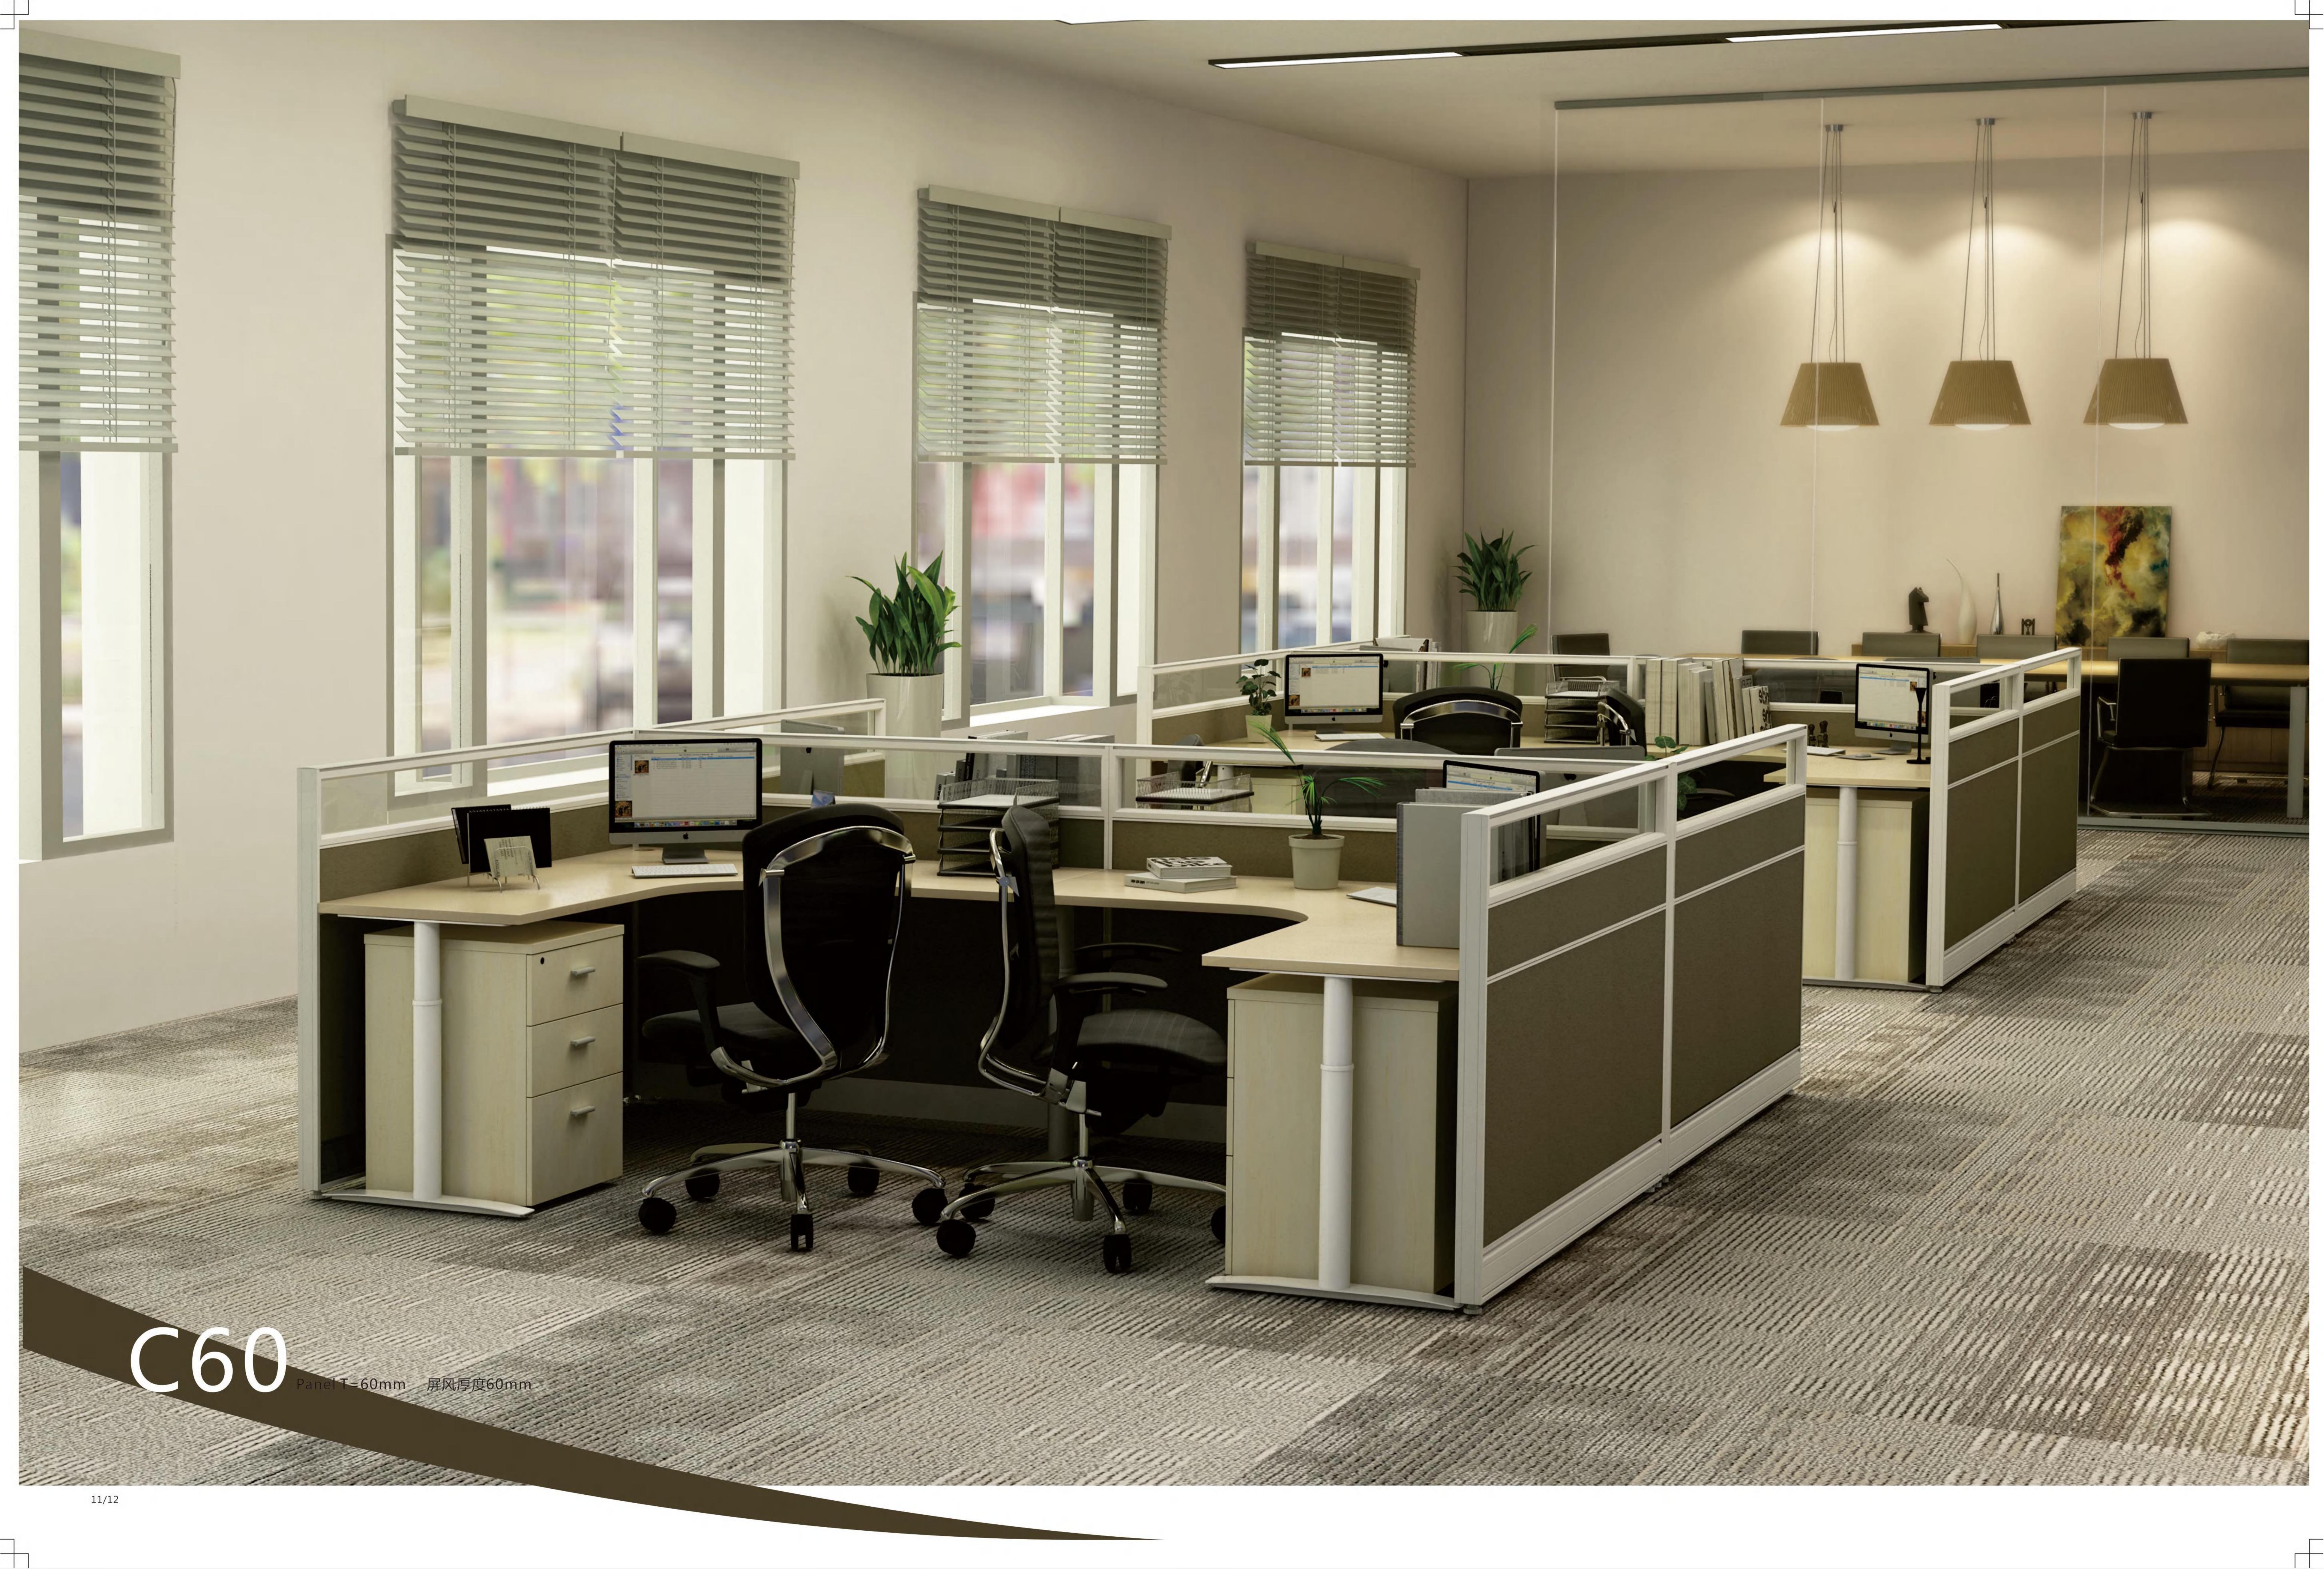

Foshan M&W Furniture Limited Company www.mwworkstation.com

C系列屏风由20mm,32mm,40mm,50mm,60mm 5种不同厚度、同一风格外形的屏风组成。 每个厚度的屏风都具有完整独立的屏风功能。 不同厚度屏风之间可以实现互相组合,给予外观设计与财务预算灵活性。

C series is combined by 20mm, 32mm, 40mm, 50mm, 60mm five different thickness but similar shape panels. Each thickness is a completed panel system.

And they can join with each other to give more flexibility in design and more control in financial budget.

Panel T=20mm 屏风厚度20mm