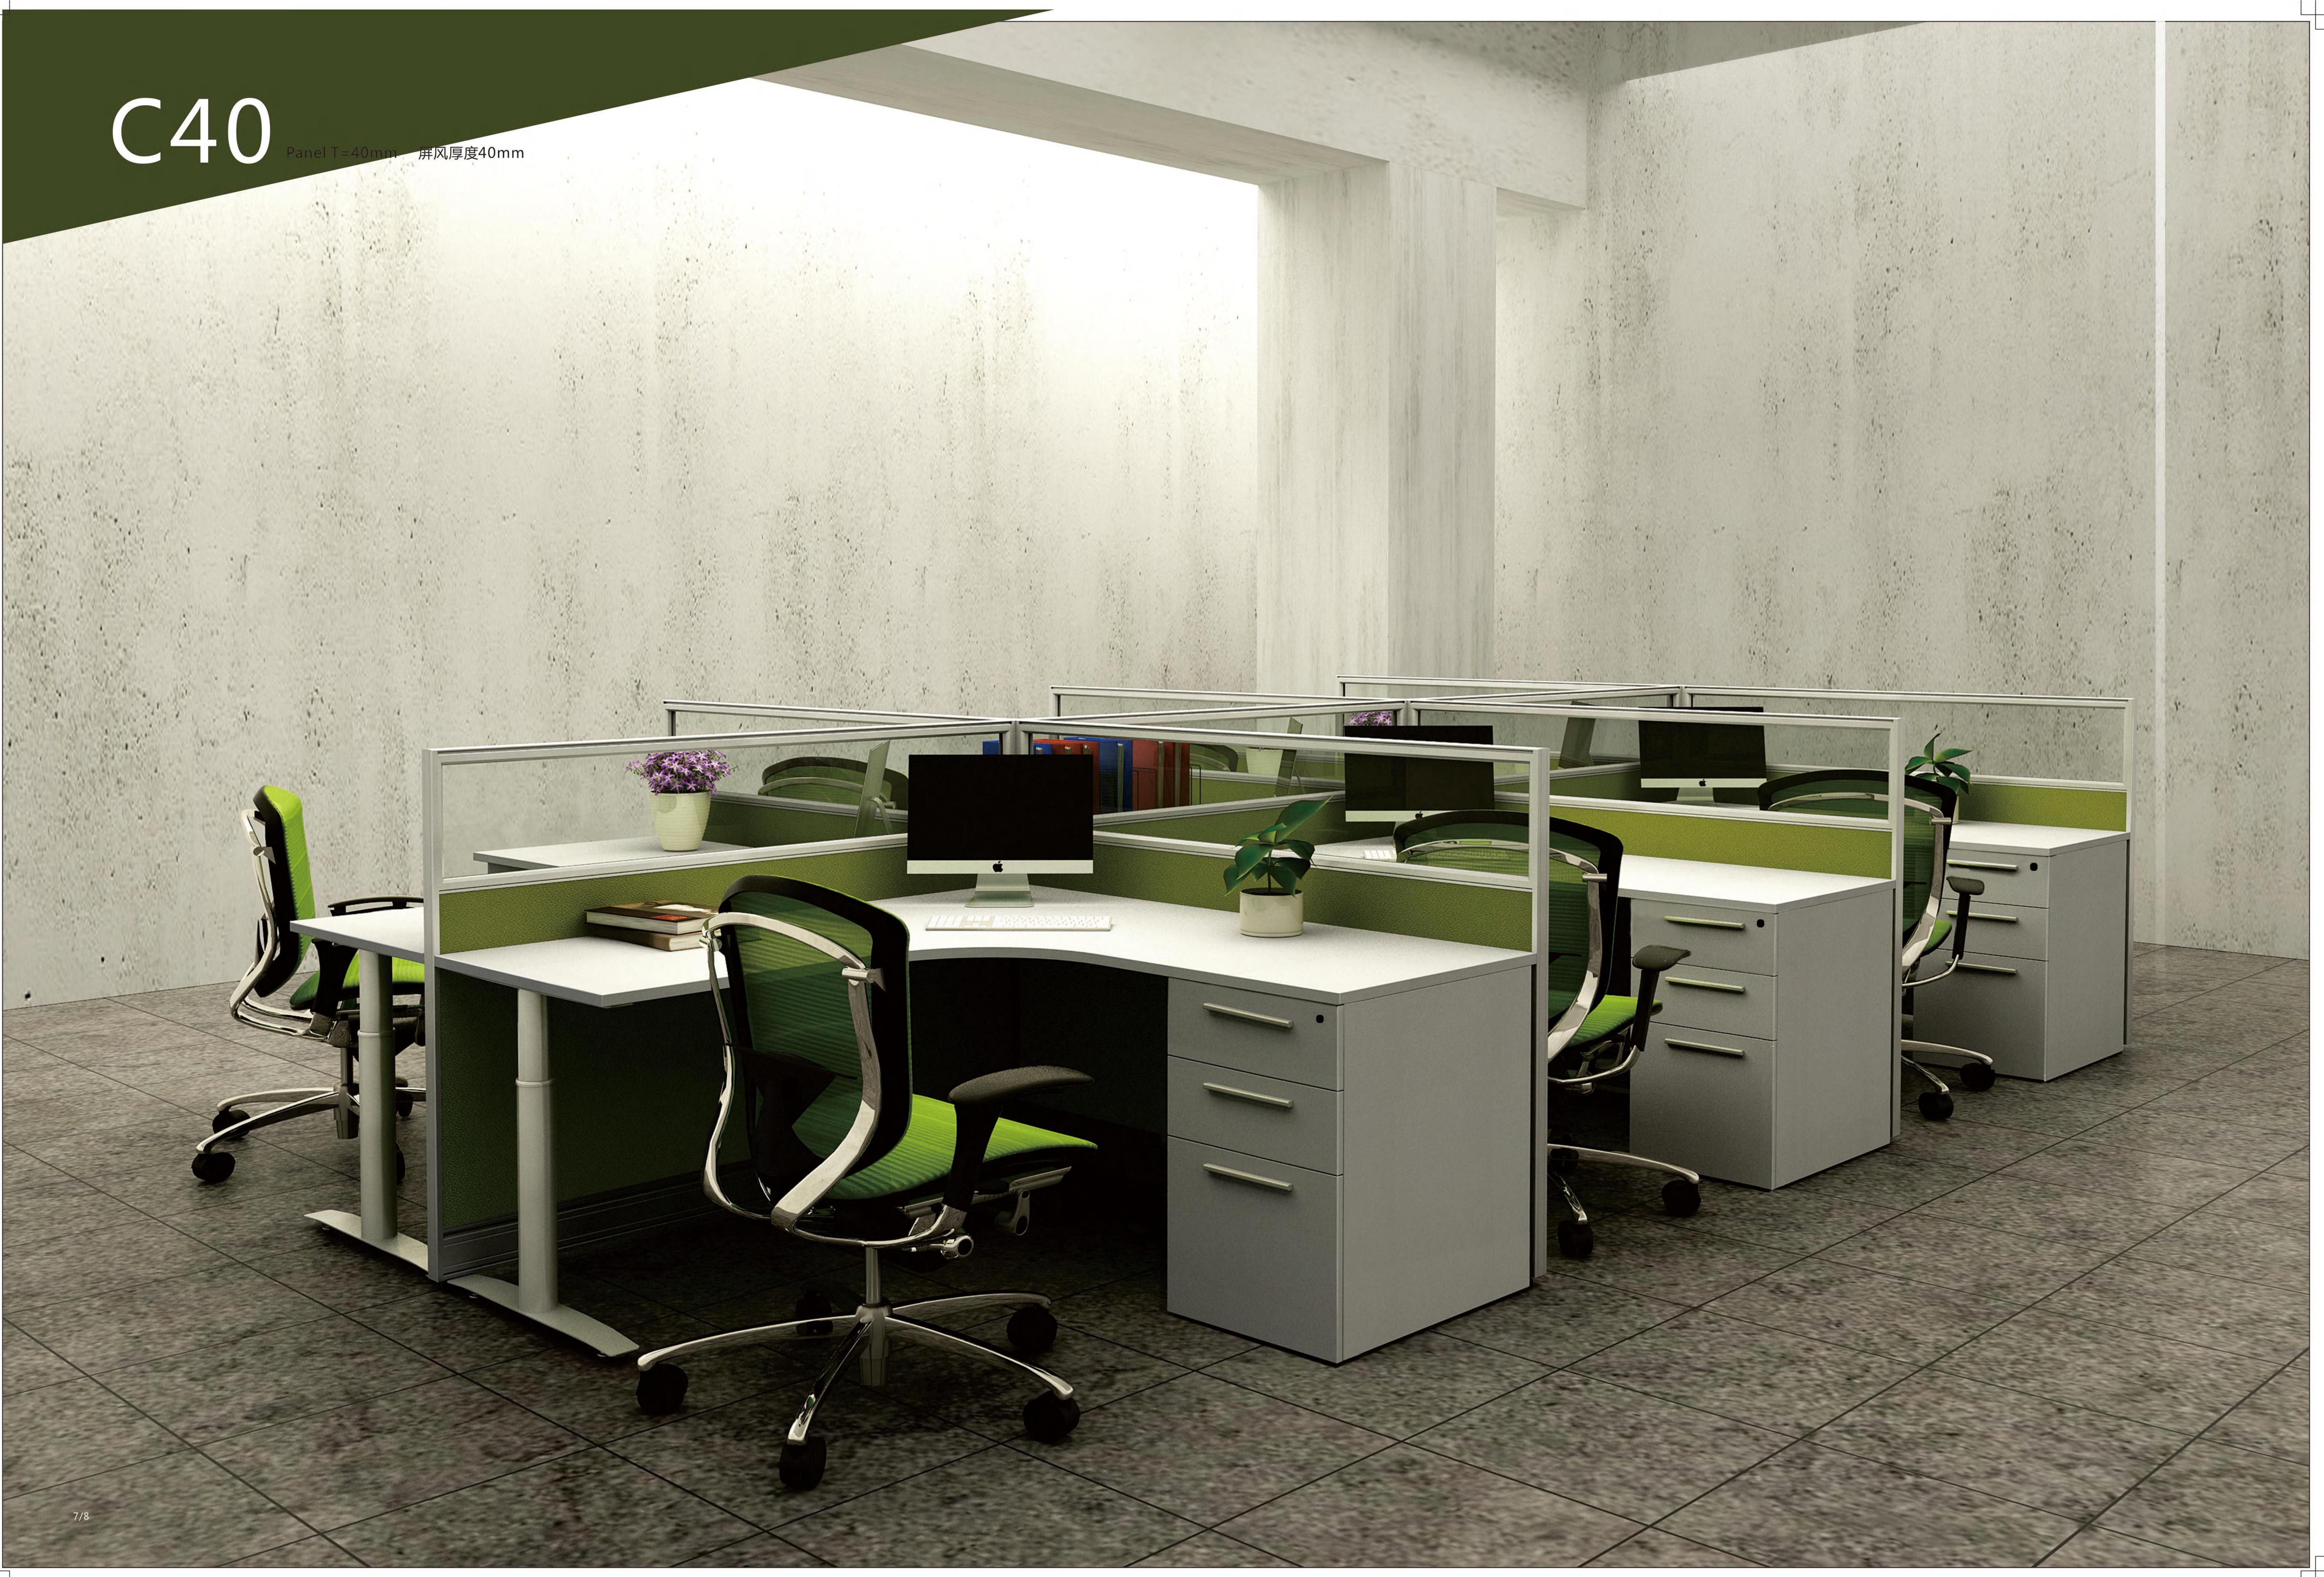

# C40-C60 厚薄连接 Thin-wide connection

\_

配件元素表

## C系列厚薄连接屏风分解图 Break down

C系列厚薄连接柱 C series Thin-wide connection

C32-C50

C32-C60

C40-C60

屏风不带线槽板(C20只适合于这款 )no cable channel

屏风底部带:T3线槽板 1 cable channel

屏风标准高度 standard height : H 1050、1100、1200、1350、1500、1650、1800mm。 屏风标准宽度 standard width : W 450、500、600、750、800、900、1050、1200、1400、1500、1600、1800mm。