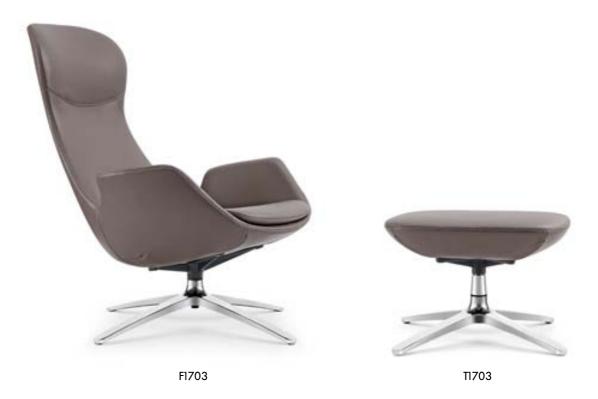

orld classic "bear hug chair". The short and fat armrest extends, it seems that it hugs the young bear. It is equipped with comfortable stretch force material filling and has remarkable surface texture sense, so people would like to always sit down. The combination of simple plastic arts and scientific structure gives good moving support. It is comfortable, stylish, and high-end.



C1822







#### **Arc of dream and reality**

Beautiful and fluent circle arc makes the low chair rich and fruity. The free design is a bit redundant, so you can feel free when sitting there.





F1824

#### **Dancing butterfly**

The romantic designer creates the dancing butterfly image on the back of the office chair, which brings the vitality of nature to the inanimate chair, and makes the mood alive.





It keeps pace with the pulse of times, displaying the fashion lifestyle, combining the modern office latest trends, innovative, advance guard, open and personal. It allows people to experience fashionable frontier, appreciate the new elegance of modern office art.



F1703



## Pressure-free sense of beauty in life

Every day's work is like a holiday in the own seat. The quiet and elegant colour tells the yearning for a quiet life. It fits the curve of human body, and embodies the extreme pursuit of health and happiness. Some people, who are naturally tired of the boring work mode under the traditional mode, choose to job-hop and escape. By comparison, I choose an artistic chair to release the pressure of body and mind in the work seat.





F1821

#### FRESH IMPRESSION

# THE DOT LINE