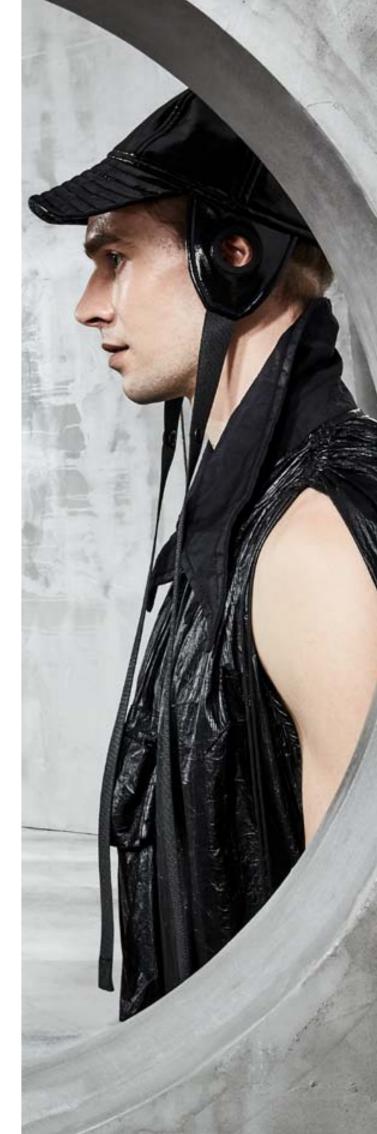

C1708

优质牛皮的深黑色代表着高贵,同时又象征了深厚、率性、 自由,越发引起了家具设计者的灵感与创意,为设计的想象 空间平添了更多余地。

The deep black of high grade cowhide represents nobility, symbolizes profoundness, frankness and freedom. It triggers the inspiration and originality of furniture designer, and adds more room for the imagination space of the designs.