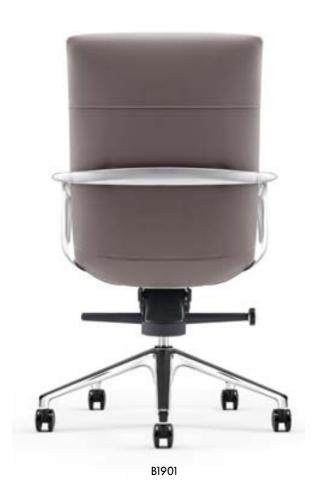

## WORLD MASTERPIECE

B1901-1

C1901-1

从极简的造型到座椅的新艺术,FURICCO 办公 椅在先进科技和时代潮流带动下,已把人类的 创意理念和多元素文化等相互融合,展现出完 全属于自己的品味。

From the minimalist shape to the new art of chair, FURICCO office chair, driven by advanced technology and the trend of the times, has integrated human creative ideas and multi-element culture, showing its own taste.

B1902-1

C1902-1