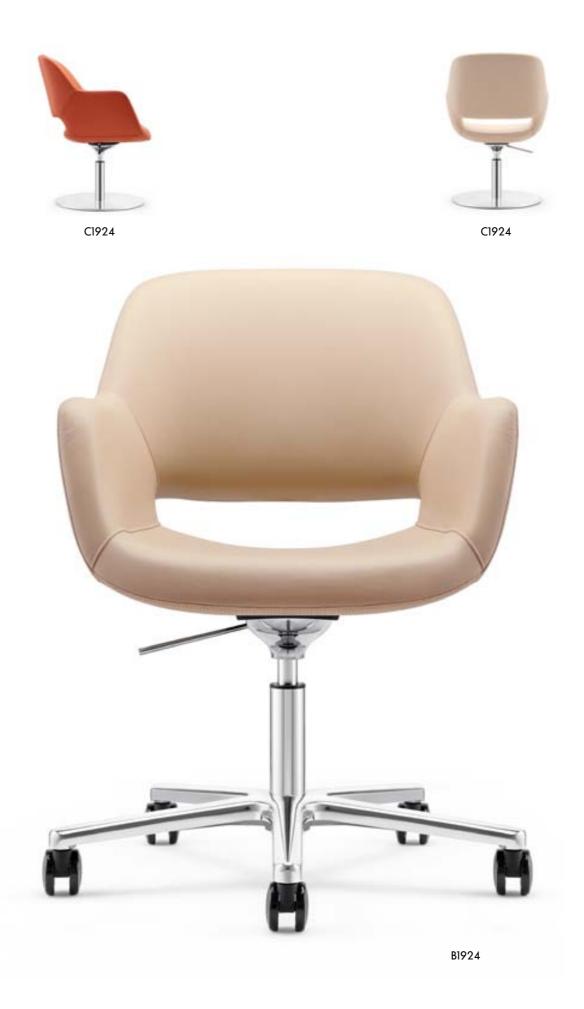

## Joyful Colour

INDULGE IN INDIVIDUAL HILARITY

The dream language opens an ideological journey about chair art, which enables people to shuttle through the vast and boundless art world with the help of unbounded thinking, explore the latest inspiration and international art trend of thought, and finally form visible and eye-catching works, waiting for your appreciation.

C1924-2

Always looking for a place to tolerate self-indulgence. The dream job enables people to live out the true self.

FREE SELF

#### **FREE SELF**

The more rules and regulations there are in social work, the more people yearn for freedom in heart. Even if they cannot completely free themselves, at least they hope there will be a space to accommodate self-indulgence. It integrates comfort and image, work and freedom. This is the ideal goal and the chair art in dream.

社会工作中越是多规则条框,内心就越是向往自由和无拘无束,即使无法完全解脱自我,至少也希望能有一方空间包容我的个性放纵。舒适与形象兼备,工作与自由相融,这是理想的目标,也是梦想中的椅子艺术。

The fashionable office chair designed for young administrative staff. The first class imported materials, clear cut and simple line, exquisite and flawless craftsmanship, all fully condense excellent quality and personal taste, allowing harmonious beauty to show thoroughly.