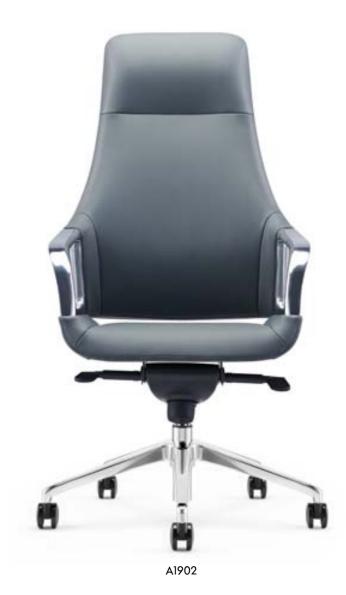

## WORLD MASTERPIECE

B1901-1

C1901-1

从极简的造型到座椅的新艺术,FURICCO 办公 椅在先进科技和时代潮流带动下,已把人类的 创意理念和多元素文化等相互融合,展现出完 全属于自己的品味。

From the minimalist shape to the new art of chair, FURICCO office chair, driven by advanced technology and the trend of the times, has integrated human creative ideas and multi-element culture, showing its own taste.

A1902-1