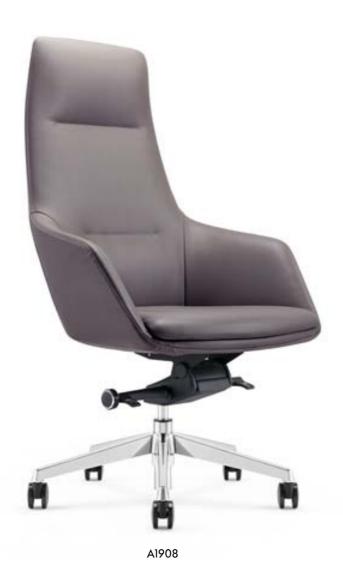

## WORLD MASTERPIECE

B1901-1

C1901-1

从极简的造型到座椅的新艺术,FURICCO 办公 椅在先进科技和时代潮流带动下,已把人类的 创意理念和多元素文化等相互融合,展现出完 全属于自己的品味。

From the minimalist shape to the new art of chair, FURICCO office chair, driven by advanced technology and the trend of the times, has integrated human creative ideas and multi-element culture, showing its own taste.

A1902-1