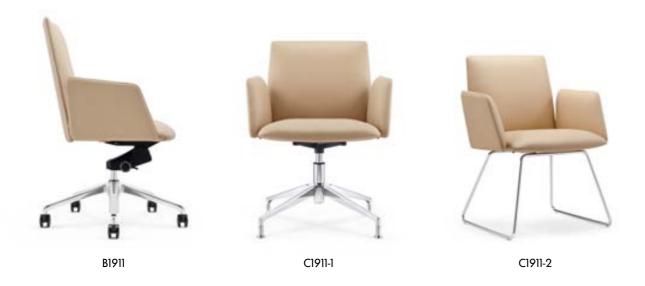

## WORLD MASTERPIECE

B1901-1

C1901-1

从极简的造型到座椅的新艺术,FURICCO 办公 椅在先进科技和时代潮流带动下,已把人类的 创意理念和多元素文化等相互融合,展现出完 全属于自己的品味。

From the minimalist shape to the new art of chair, FURICCO office chair, driven by advanced technology and the trend of the times, has integrated human creative ideas and multi-element culture, showing its own taste.