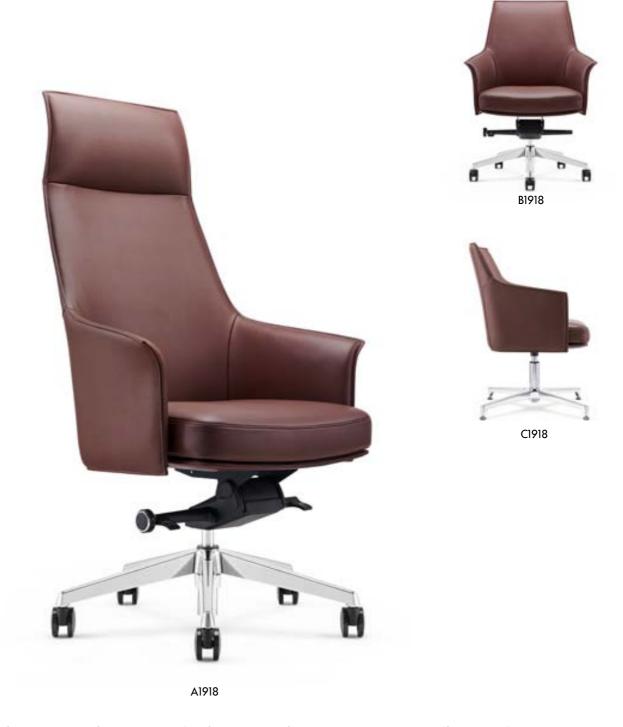

# ENCOUNTER MISSING

EVERY ENCOUNTER CONTAINS THE ULTIMATE BEAUTY

A1918

ARTISTIC IMAGE

IDEA OF "CHAIR" IN THE SPACE

#### **DANIMILLANDAE QUAMUSDA**

可以低姿,可以高调,可以抱元守一,也可以进退自如。以思想艺术的独特美感,赋予 真实生活以奢华的灵魂,即使一把椅子,也 蕴含着梦想与实现的力量。

It can be low pitch, or high profile.
With unique beauty of the art of
thought, it endows the real life with
luxurious soul. Even a chair contains
the strength of dream and realization.

C1918

It is for the dreams of young generation, for the successful people, because art and life have their own stratum. A chair carrying chair is no exception. The familiar feeling in the dream can reappear in the real life.