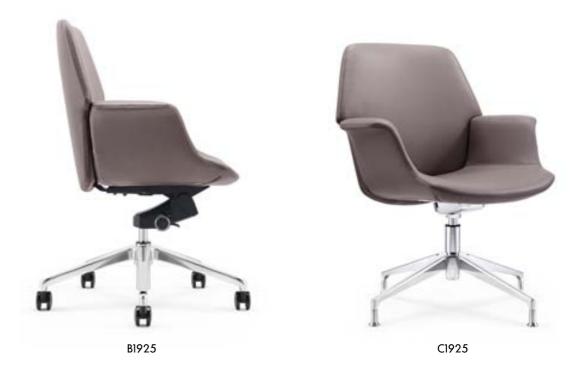

## WORLD MASTERPIECE

B1901-1

C1901-1

从极简的造型到座椅的新艺术,FURICCO 办公 椅在先进科技和时代潮流带动下,已把人类的 创意理念和多元素文化等相互融合,展现出完 全属于自己的品味。

From the minimalist shape to the new art of chair, FURICCO office chair, driven by advanced technology and the trend of the times, has integrated human creative ideas and multi-element culture, showing its own taste.

A1902-1