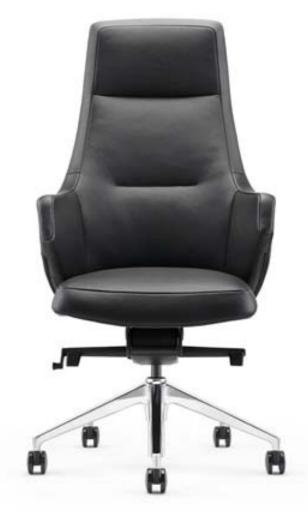

C1708

优质牛皮的深黑色代表着高贵,同时又象征了深厚、率性、 自由,越发引起了家具设计者的灵感与创意,为设计的想象 空间平添了更多余地。

The deep black of high grade cowhide represents nobility, symbolizes profoundness, frankness and freedom. It triggers the inspiration and originality of furniture designer, and adds more room for the imagination space of the designs.

A1927

C1927