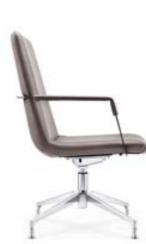

#### ARC OF DREAM AND REALITY

Carrying the high quality design gene of the fashion, it is lightweight, diversified and fashionable. Inheriting the excellent FURICCO technique, it pays attention to fashion trend and the wish of the users, beautifying the office environment and improve team effectiveness.

C1708

优质牛皮的深黑色代表着高贵,同时又象征了深厚、率性、 自由,越发引起了家具设计者的灵感与创意,为设计的想象 空间平添了更多余地。

The deep black of high grade cowhide represents nobility, symbolizes profoundness, frankness and freedom. It triggers the inspiration and originality of furniture designer, and adds more room for the imagination space of the designs.