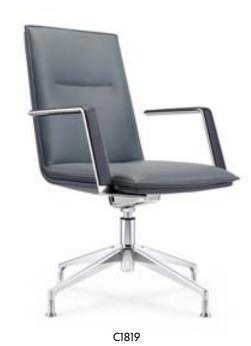

## WORLD MASTERPIECE

B1901-1

C1901-1

从极简的造型到座椅的新艺术,FURICCO 办公 椅在先进科技和时代潮流带动下,已把人类的 创意理念和多元素文化等相互融合,展现出完 全属于自己的品味。

From the minimalist shape to the new art of chair, FURICCO office chair, driven by advanced technology and the trend of the times, has integrated human creative ideas and multi-element culture, showing its own taste.