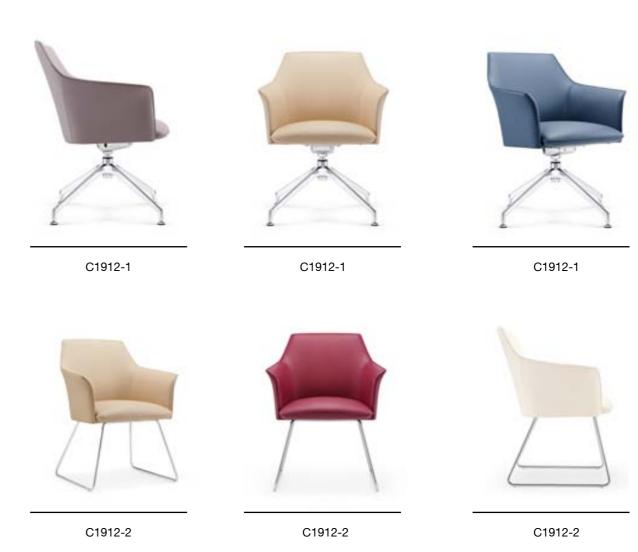

## WORLD MASTERPIECE

B1901-1

C1901-1

从极简的造型到座椅的新艺术,FURICCO 办公 椅在先进科技和时代潮流带动下,已把人类的 创意理念和多元素文化等相互融合,展现出完 全属于自己的品味。

From the minimalist shape to the new art of chair, FURICCO office chair, driven by advanced technology and the trend of the times, has integrated human creative ideas and multi-element culture, showing its own taste.