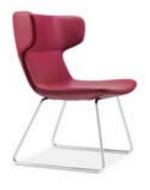

#### **Mood like flowers in full bloom**

Nature is the great mentor of human beings, and it has taught people all aspects from life to art. The shape of nature flowers is used for reference for the design of the single chair. It is delicate, natural and beautiful. Every moment when you sit on it, your mood will be like flowers in full bloom.

大自然是人类伟大的导师,身体力行教会了人们从 生活到艺术的方方面面,借鉴大自然花朵造型的单 椅设计,精致又自然唯美,让坐在这里的每一刻, 心情都像鲜花般盛开。

F1926-2

F1926-2

The office chair has warm rose red and shape of flowers, which looks like a flower that never withers. It can bring enthusiastic and romantic breath of the nature for concise business space.