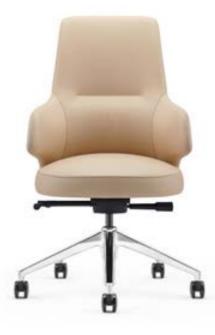

## WORLD MASTERPIECE

B1901-1

C1901-1

从极简的造型到座椅的新艺术,FURICCO 办公 椅在先进科技和时代潮流带动下,已把人类的 创意理念和多元素文化等相互融合,展现出完 全属于自己的品味。

From the minimalist shape to the new art of chair, FURICCO office chair, driven by advanced technology and the trend of the times, has integrated human creative ideas and multi-element culture, showing its own taste.

A1902-1