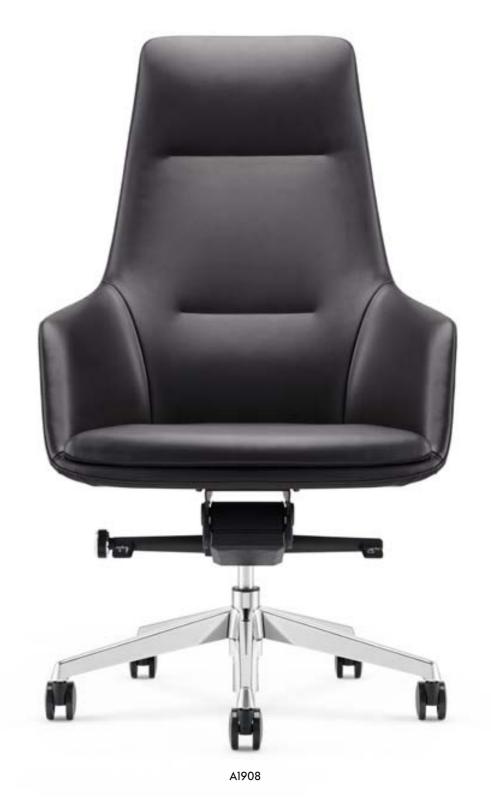

## WORLD MASTERPIECE

B1901-1

C1901-1

从极简的造型到座椅的新艺术,FURICCO 办公 椅在先进科技和时代潮流带动下,已把人类的 创意理念和多元素文化等相互融合,展现出完 全属于自己的品味。

From the minimalist shape to the new art of chair, FURICCO office chair, driven by advanced technology and the trend of the times, has integrated human creative ideas and multi-element culture, showing its own taste.

A1902-1