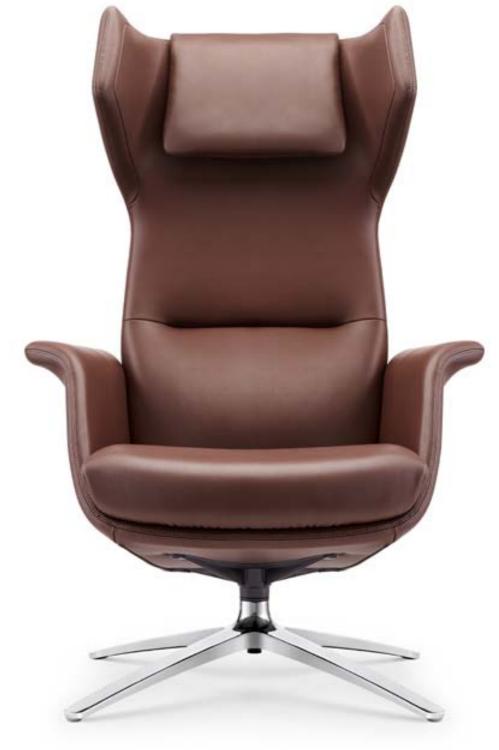

## Pressure-free sense of beauty in life

Every day's work is like a holiday in the own seat. The quiet and elegant colour tells the yearning for a quiet life. It fits the curve of human body, and embodies the extreme pursuit of health and happiness. Some people, who are naturally tired of the boring work mode under the traditional mode, choose to job-hop and escape. By comparison, I choose an artistic chair to release the pressure of body and mind in the work seat.

F1821