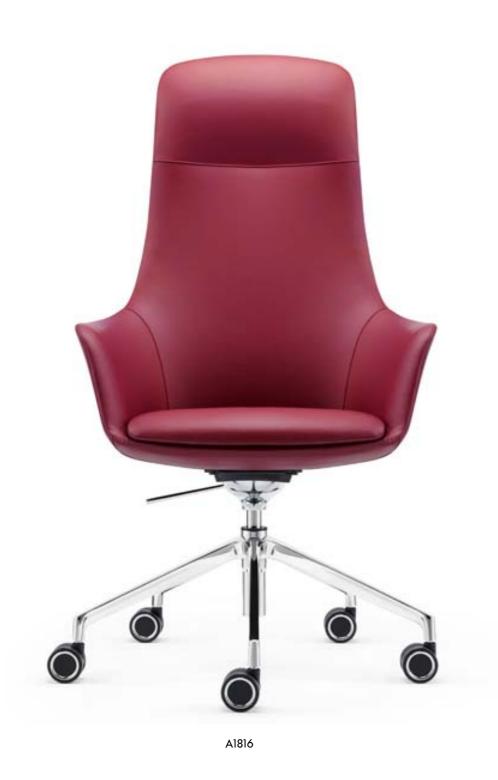

s to outline the square and majestic urban space and remove impetuous urban atmosphere.









Based on the keen sense of The Times, profound artistic foundation, exquisite technology, the designer artistically reproduces the most appealing fashion elements from life in the works. Perhaps this is an integral theme of chair art.

凭借敏锐的时代触觉,深厚的艺术功底,精湛的工艺技术,将来自生活中最具感染力的时尚元素,从作品上艺术地再现。也许, 这就是椅子艺术一个不可或缺的主题。









The designer believes in simplicity supremacy, uses elegant arc lines throughout the whole works, and forms the system design. Back of the chair, cushion and armrest adopt circular arc element, which deduces elegant fashion.













#### MINIMALIST STYLE

It is the ideal seat in our dream: fresh colour, pure and agile type, and no a trace of superfluous complexity.



C1800



The rose red on the chair denotes the yearning at the hidden bottom of your heart: a pure world, halcyon, beautiful and dream-like scenes, without any outside disturbance.



## **ARTISTIC PARADISE**







B1816

C1816

C1816-2

#### ROLE BACKSTAGE

Roles need to put on a professional mask, build up visual lines on the body, and fully perform their own scripts in the front of stage. The professional smiles and exaggerated expressions may not be the same as their real emotions. The emotions of social roles are left behind with the clothes they have changed.







#### ART PARADISE

In the face of more and more abundant materials, people yearn for simple comfort, would like to throw off all trifles, fetters, heartily enjoy the purely beautiful life. The simple and comfortable chair creat