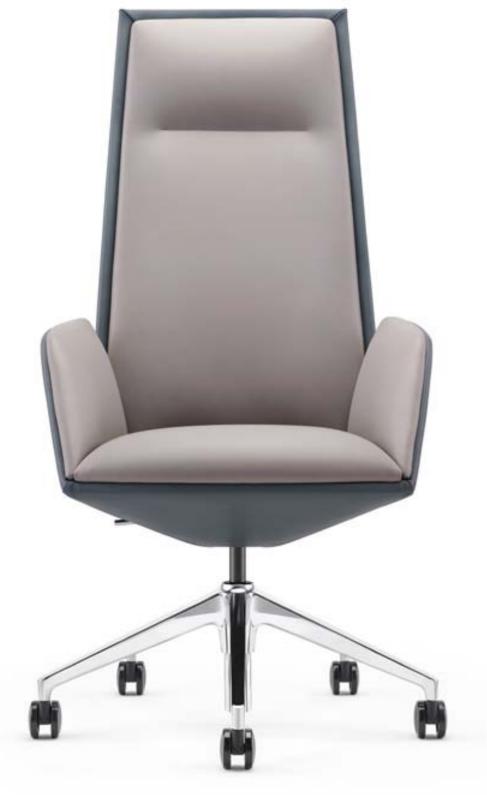

## WORLD MASTERPIECE

B1901-1

C1901-1

从极简的造型到座椅的新艺术,FURICCO 办公 椅在先进科技和时代潮流带动下,已把人类的 创意理念和多元素文化等相互融合,展现出完 全属于自己的品味。

From the minimalist shape to the new art of chair, FURICCO office chair, driven by advanced technology and the trend of the times, has integrated human creative ideas and multi-element culture, showing its own taste.

A1902-1