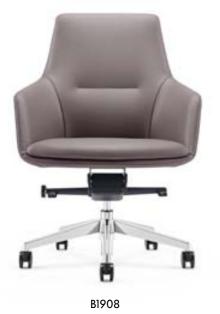

## WORLD MASTERPIECE

B1901-1

C1901-1

从极简的造型到座椅的新艺术,FURICCO 办公 椅在先进科技和时代潮流带动下,已把人类的 创意理念和多元素文化等相互融合,展现出完 全属于自己的品味。

From the minimalist shape to the new art of chair, FURICCO office chair, driven by advanced technology and the trend of the times, has integrated human creative ideas and multi-element culture, showing its own taste.

B1902-1

C1902-1