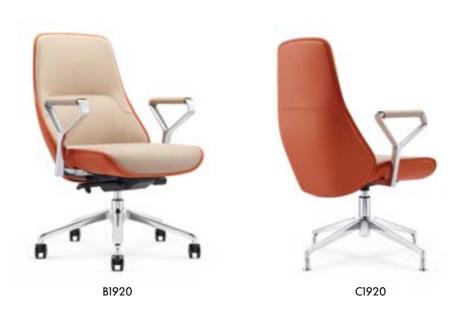

t people all aspects from life to art. The shape of nature flowers is used for reference for the design of the single chair. It is delicate, natural and beautiful. Every moment when you sit on it, your mood will be like flowers in full bloom.

大自然是人类伟大的导师,身体力行教会了人们从 生活到艺术的方方面面,借鉴大自然花朵造型的单 椅设计,精致又自然唯美,让坐在这里的每一刻, 心情都像鲜花般盛开。





F1926-2

F1926-2







The office chair has warm rose red and shape of flowers, which looks like a flower that never withers. It can bring enthusiastic and romantic breath of the nature for concise business space.





ELEGANT AND FASHIONABLE



THE FEELING OF BEING SURROUNDED BY ART





## IDEAL JOB

The smell of youth is floating in the air. With a different mood, familiar but distant, cordial but strange, it is really good to always expect something every day.







#### <u>Life is beautiful, right here</u>

The value of life not only includes constant pursuit but also enjoyment. Sometimes it is also very beautiful thing to slightly stop the pace of running, fall on a comfortable chair, pad up tired legs, sitting quietly, doing nothing, just thinking of something funny.







# Lightweight and stylish

It scientifically interprets the ergonomics, and is the integration of shape and function, creating the elegant and effective working space for you









#### **MINIMALIST STYLE**

Urban architecture exudes a calm temperament. Its straight lines are used as design elements to outline the square and majestic urban space and remove impetuous urban atmosphere.









Based on the keen sense of The Times, profound artistic foundation, exquisite