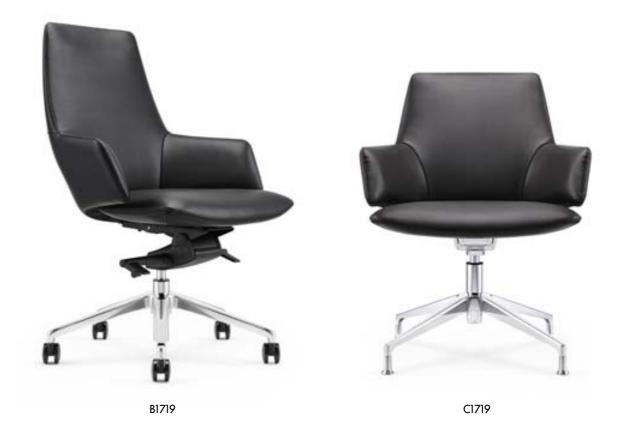

#### **Black sense of art**

In the field of art, everything will be eclipsed without black. The fantastic realm presented by the dream is doomed to be highlighted by the elegant and fashionable black even with rainbow colors. The design of black chair may lack lively beauty, but must be full of fashionable and cool fashion. With different practical function, the art of chair in the dream will be reflected in the real space.

在艺术的领域,没有了黑一切都将黯然失色。由梦开启的奇妙境隅,纵使梦幻七彩也注定少不了高雅的大黑存在,黑色的椅子设计或许缺乏轻快的跳跃美感,但一定充满时尚化的高冷和炫酷,搭配不同的实用功能,将梦想中的椅子艺术照入现实空间。

C1904