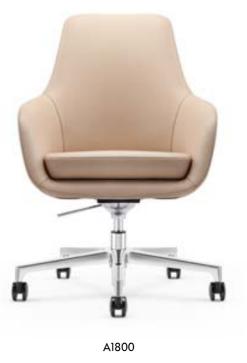

rking space for you









#### **MINIMALIST STYLE**

Urban architecture exudes a calm temperament. Its straight lines are used as design elements to outline the square and majestic urban space and remove impetuous urban atmosphere.









Based on the keen sense of The Times, profound artistic foundation, exquisite technology, the designer artistically reproduces the most appealing fashion elements from life in the works. Perhaps this is an integral theme of chair art.

凭借敏锐的时代触觉,深厚的艺术功底,精湛的工艺技术,将来自生活中最具感染力的时尚元素,从作品上艺术地再现。也许, 这就是椅子艺术一个不可或缺的主题。









The designer believes in simplicity supremacy, uses elegant arc lines throughout the whole works, and forms the system design. Back of the chair, cushion and armrest adopt circular arc element, which deduces elegant fashion.













#### MINIMALIST STYLE

It is the ideal seat in our dream: fresh colour, pure and agile type, and no a trace of superfluous complexity.



C1800



The rose red on the chair denotes the yearning at the hidden bottom of your heart: a pure world, halcyon, beautiful and dream-like scenes, without any outside disturbance.



## **ARTISTIC PARADISE**







B1816

C1816

C1816-2

#### ROLE BACKSTAGE

Roles need to put on a professional mask, build up visual lines on the body, and fully perform their own scripts in the front of stage. The professional smiles and exaggerated expressions may not be the same as their real emotions. The emotions of social roles are left behind with the clothes they have changed.







#### ART PARADISE

In the face of more and more abundant materials, people yearn