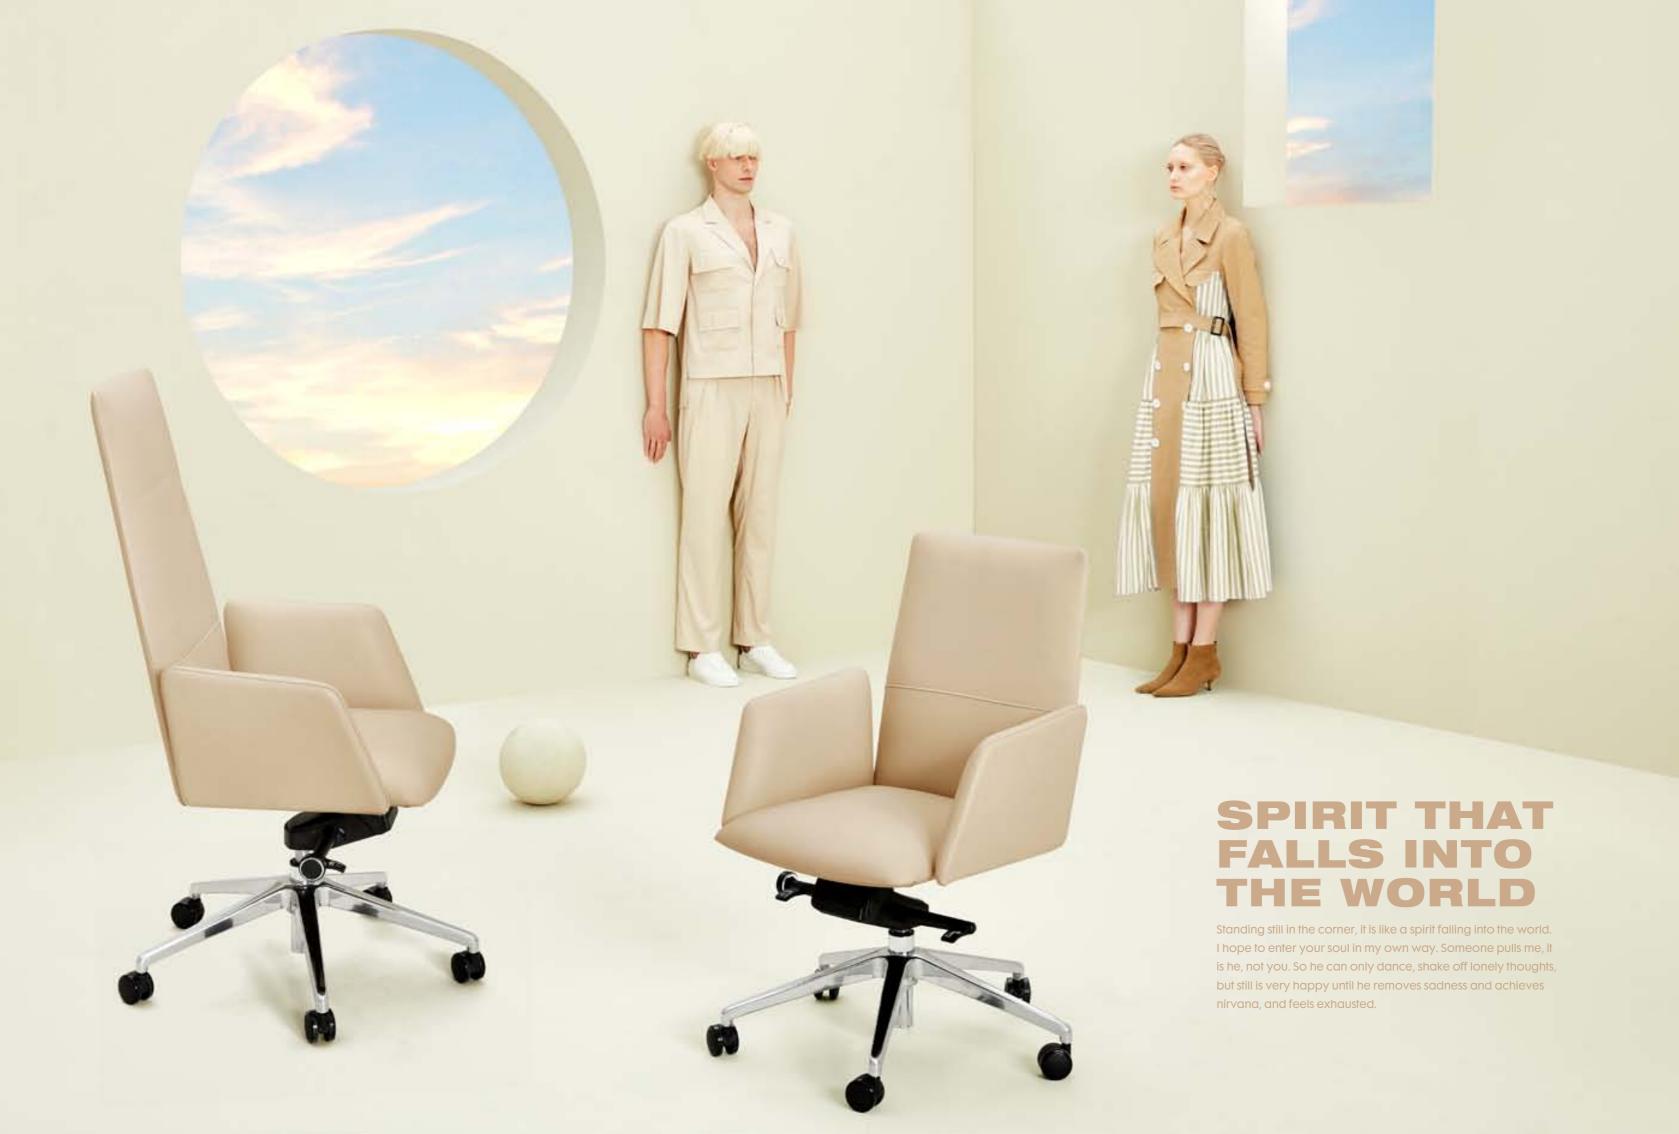

## WORLD MASTERPIECE

B1901-1

C1901-1

从极简的造型到座椅的新艺术,FURICCO 办公 椅在先进科技和时代潮流带动下,已把人类的 创意理念和多元素文化等相互融合,展现出完 全属于自己的品味。

From the minimalist shape to the new art of chair, FURICCO office chair, driven by advanced technology and the trend of the times, has integrated human creative ideas and multi-element culture, showing its own taste.