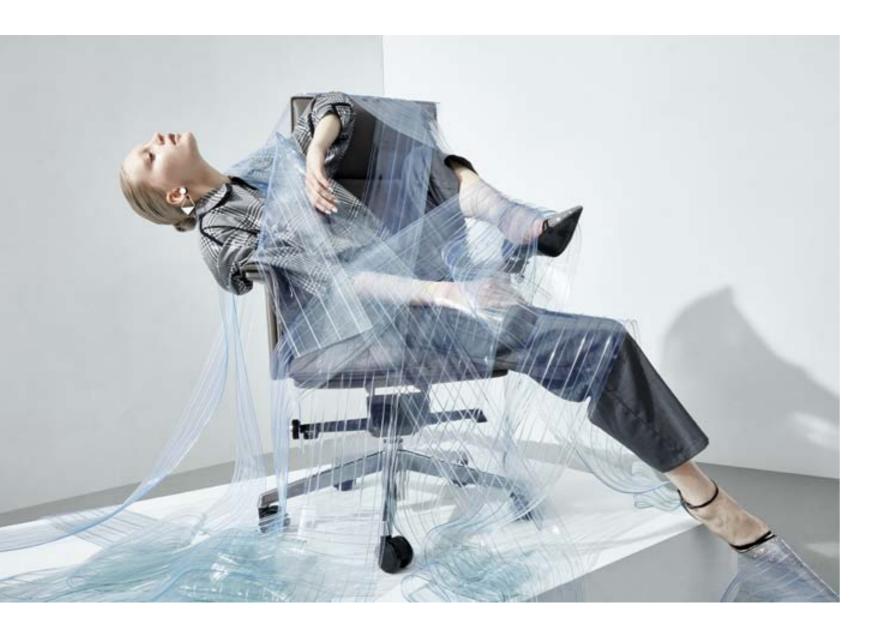

#### **Black sense of art**

In the field of art, everything will be eclipsed without black. The fantastic realm presented by the dream is doomed to be highlighted by the elegant and fashionable black even with rainbow colors. The design of black chair may lack lively beauty, but must be full of fashionable and cool fashion. With different practical function, the art of chair in the dream will be reflected in the real space.

在艺术的领域,没有了黑一切都将黯然失色。由梦开启的奇妙境隅,纵使梦幻七彩也注定少不了高雅的大黑存在,黑色的椅子设计或许缺乏轻快的跳跃美感,但一定充满时尚化的高冷和炫酷,搭配不同的实用功能,将梦想中的椅子艺术照入现实空间。

C1904