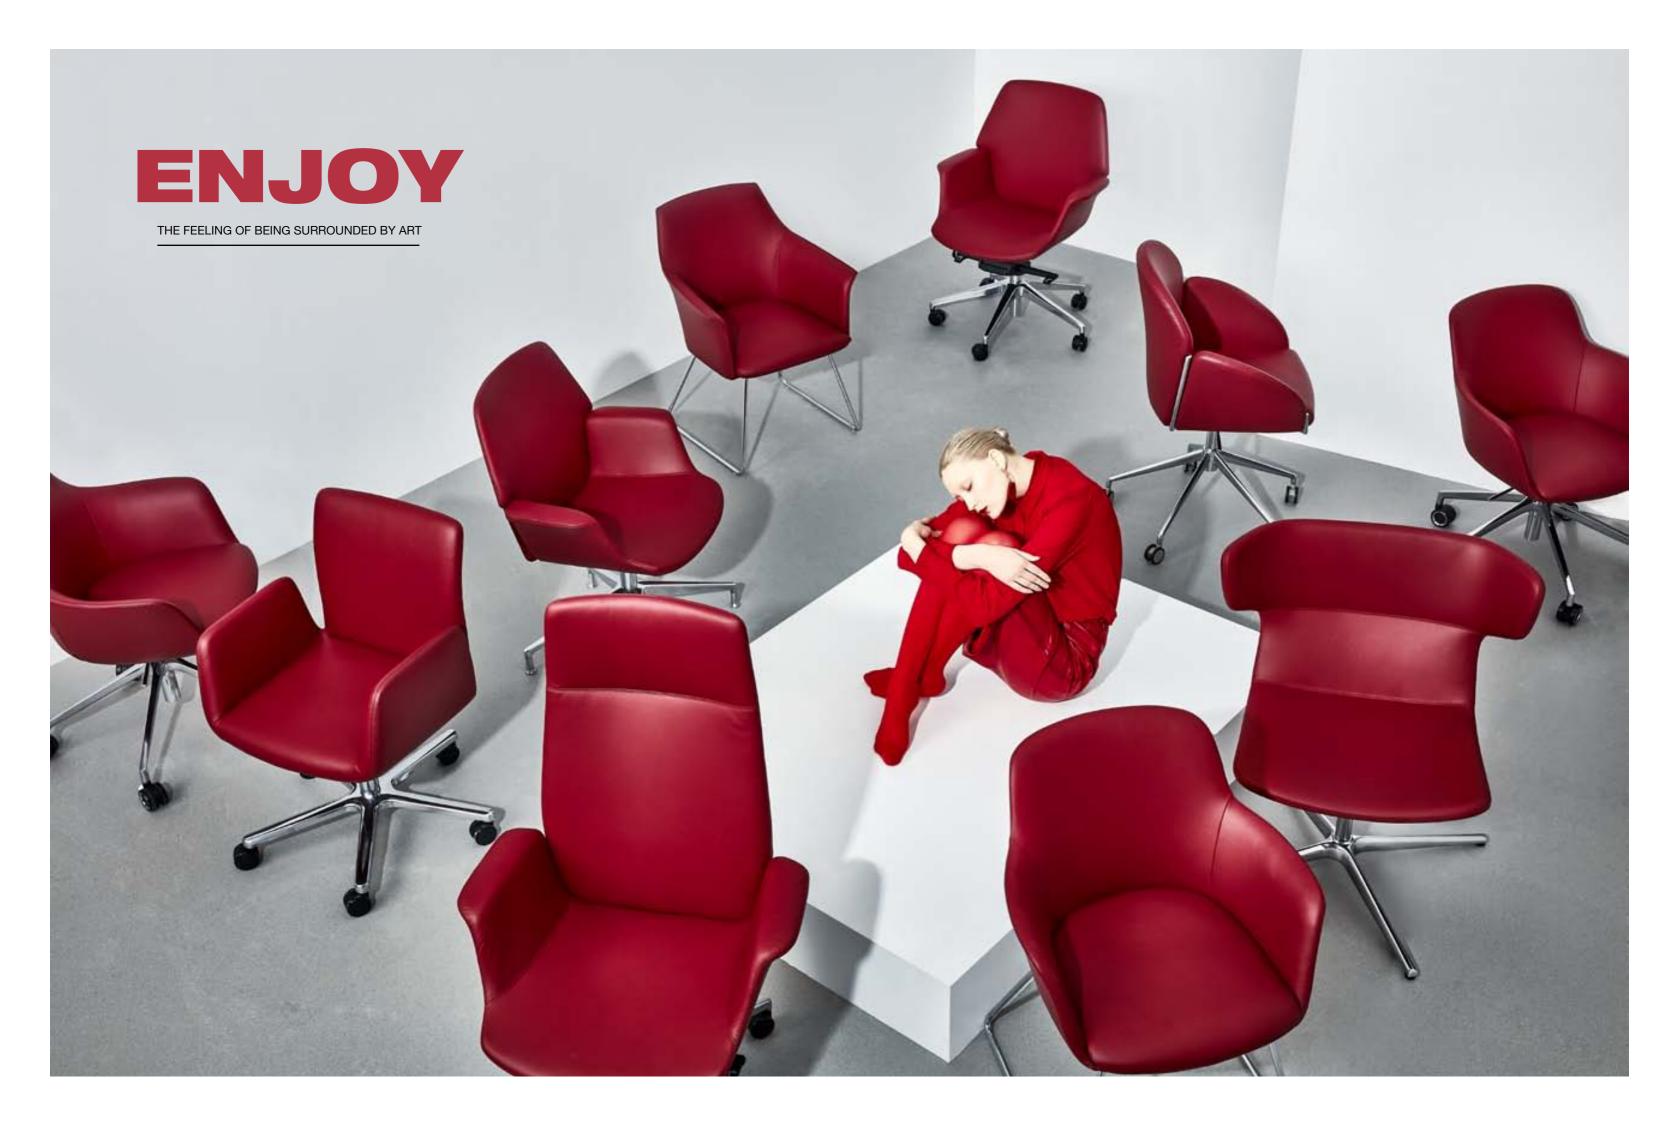

SPACE A FULCRUM FULL OF ARTISTIC SENSE

THE ARTISTIC SENSE BETWEEN THE SQUARES



# **ALL-IN-ONE**

All-in-one shaping technology and artistic color bring concise and delicate taste to the space, together with comfortable sitting feeling and modern temperament, each chair here has become an ideal choice for decorating high-grade space













#### **Mood like flowers in full bloom**

Nature is the great mentor of human beings, and it has taught people all aspects from life to art. The shape of nature flowers is used for reference for the design of the single chair. It is delicate, natural and beautiful. Every moment when you sit on it, your mood will be like flowers in full bloom.

大自然是人类伟大的导师,身体力行教会了人们从 生活到艺术的方方面面,借鉴大自然花朵造型的单 椅设计,精致又自然唯美,让坐在这里的每一刻, 心情都像鲜花般盛开。





F1926-2

F1926-2







The office chair has warm rose red and shape of flowers, which looks like a flower that never withers. It can bring enthusiastic and romantic breath of the nature for concise business space.





ELEGANT AND FASHIONABLE



THE FEELING OF BEING SURROUNDED BY ART





## IDEAL JOB

The smell of youth is floating in the air. With a different mood, familiar but distant, cordial but strange, it is really good to always expect something every day.







#### <u>Life is beautiful, right here</u>

The value of life not only includes constant pursuit but also enjoyment. Sometimes it is also very beautiful thing to slightly stop the pace of running, fall on a comfortable chair, pad up tired legs, sitting quietly, doing nothing, just thinking of something funny.







# Lightweight and stylis