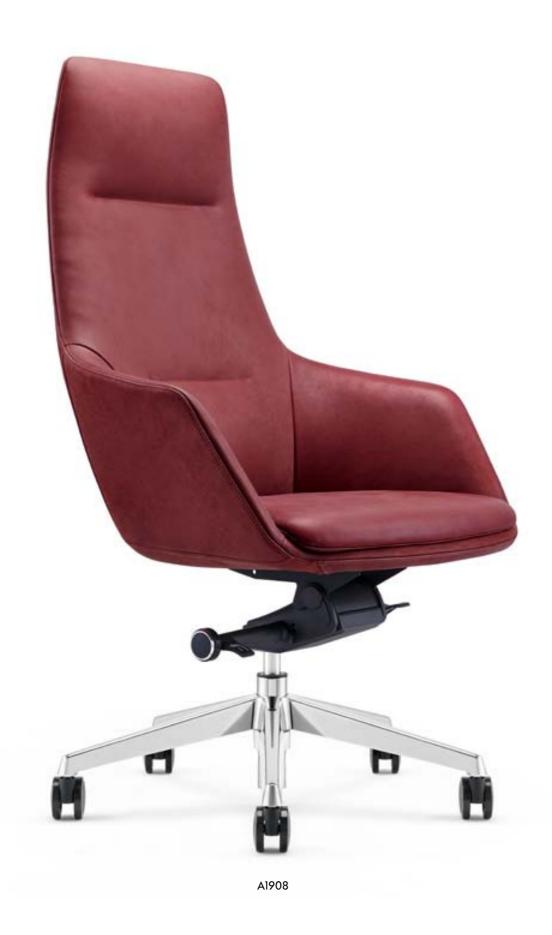

## WORLD MASTERPIECE

B1901-1

C1901-1

从极简的造型到座椅的新艺术,FURICCO 办公 椅在先进科技和时代潮流带动下,已把人类的 创意理念和多元素文化等相互融合,展现出完 全属于自己的品味。

From the minimalist shape to the new art of chair, FURICCO office chair, driven by advanced technology and the trend of the times, has integrated human creative ideas and multi-element culture, showing its own taste.

A1902-1