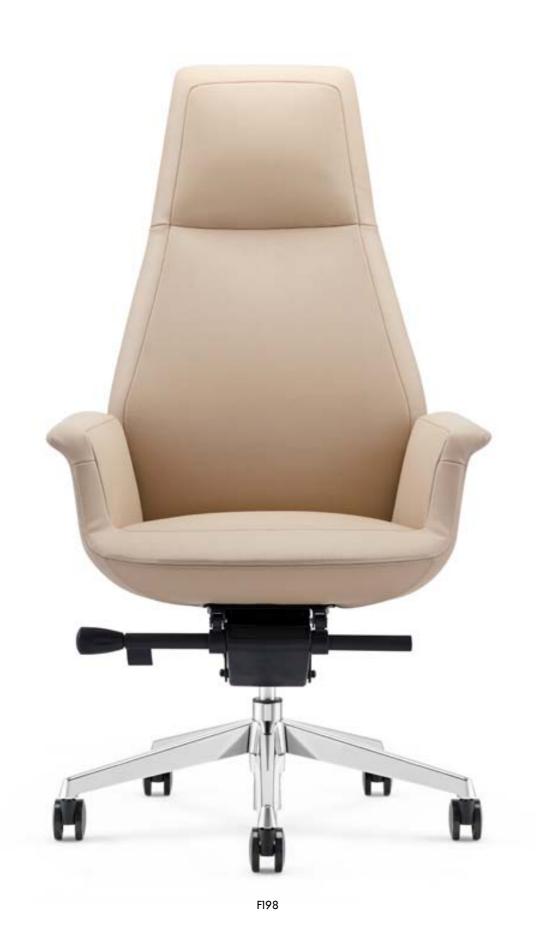

tired legs, sitting quietly, doing nothing, just thinking of something funny.







# Lightweight and stylish

It scientifically interprets the ergonomics, and is the integration of shape and function, creating the elegant and effective working space for you









#### **MINIMALIST STYLE**

Urban architecture exudes a calm temperament. Its straight lines are used as design elements to outline the square and majestic urban space and remove impetuous urban atmosphere.









Based on the keen sense of The Times, profound artistic foundation, exquisite technology, the designer artistically reproduces the most appealing fashion elements from life in the works. Perhaps this is an integral theme of chair art.

凭借敏锐的时代触觉,深厚的艺术功底,精湛的工艺技术,将来自生活中最具感染力的时尚元素,从作品上艺术地再现。也许, 这就是椅子艺术一个不可或缺的主题。









The designer believes in simplicity supremacy, uses elegant arc lines throughout the whole works, and forms the system design. Back of the chair, cushion and armrest adopt circular arc element, which deduces elegant fashion.













#### MINIMALIST STYLE

It is the ideal seat in our dream: fresh colour, pure and agile type, and no a trace of superfluous complexity.



C1800



The rose red on the chair denotes the yearning at the hidden bottom of your heart: a pure world, halcyon, beautiful and dream-like scenes, without any outside disturbance.



## **ARTISTIC PARADISE**







B1816

C1816

C1816-2

#### ROLE BACKSTAGE

Roles need to put on a professional mask, build up visual lines on the body, and fully perform their own scripts in the front of stage. The professional smiles