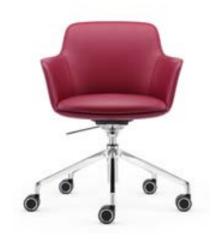

## WORLD MASTERPIECE

B1901-1

C1901-1

从极简的造型到座椅的新艺术,FURICCO 办公 椅在先进科技和时代潮流带动下,已把人类的 创意理念和多元素文化等相互融合,展现出完 全属于自己的品味。

From the minimalist shape to the new art of chair, FURICCO office chair, driven by advanced technology and the trend of the times, has integrated human creative ideas and multi-element culture, showing its own taste.