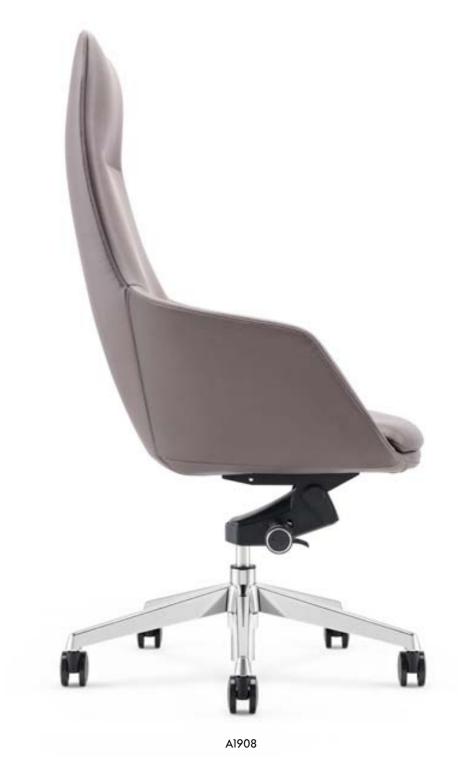

## WORLD MASTERPIECE

B1901-1

C1901-1

从极简的造型到座椅的新艺术,FURICCO 办公 椅在先进科技和时代潮流带动下,已把人类的 创意理念和多元素文化等相互融合,展现出完 全属于自己的品味。

From the minimalist shape to the new art of chair, FURICCO office chair, driven by advanced technology and the trend of the times, has integrated human creative ideas and multi-element culture, showing its own taste.

A1902-1