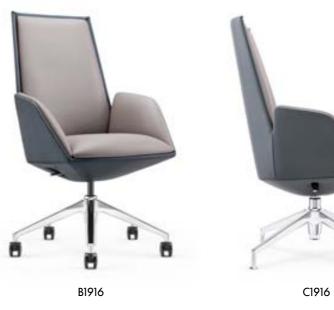

## WORLD MASTERPIECE

B1901-1

C1901-1

从极简的造型到座椅的新艺术,FURICCO 办公 椅在先进科技和时代潮流带动下,已把人类的 创意理念和多元素文化等相互融合,展现出完 全属于自己的品味。

From the minimalist shape to the new art of chair, FURICCO office chair, driven by advanced technology and the trend of the times, has integrated human creative ideas and multi-element culture, showing its own taste.

A1902-1