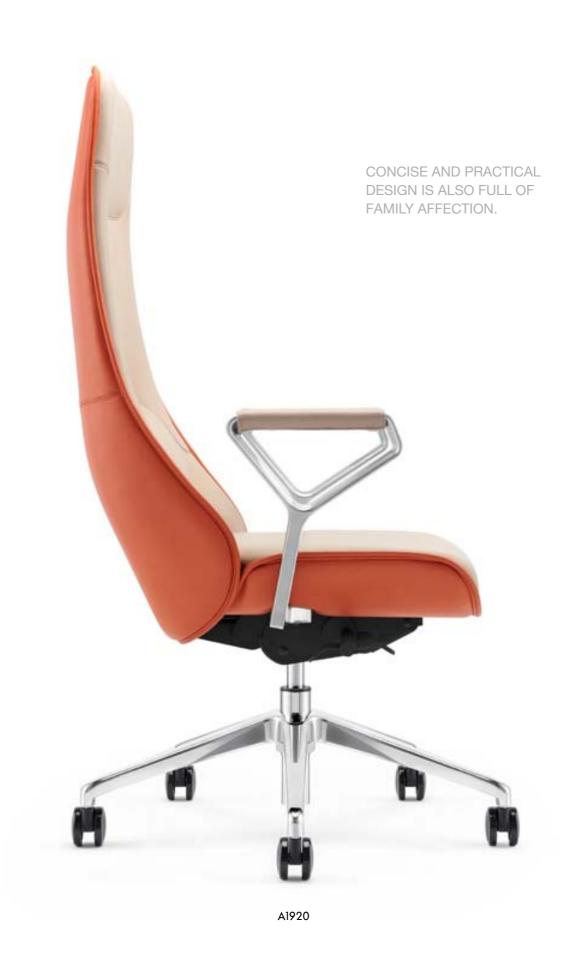

hair here has become an ideal choice for decorating high-grade space













#### **Mood like flowers in full bloom**

Nature is the great mentor of human beings, and it has taught people all aspects from life to art. The shape of nature flowers is used for reference for the design of the single chair. It is delicate, natural and beautiful. Every moment when you sit on it, your mood will be like flowers in full bloom.

大自然是人类伟大的导师,身体力行教会了人们从 生活到艺术的方方面面,借鉴大自然花朵造型的单 椅设计,精致又自然唯美,让坐在这里的每一刻, 心情都像鲜花般盛开。





F1926-2

F1926-2







The office chair has warm rose red and shape of flowers, which looks like a flower that never withers. It can bring enthusiastic and romantic breath of the nature for concise business space.





ELEGANT AND FASHIONABLE



THE FEELING OF BEING SURROUNDED BY ART





## IDEAL JOB

The smell of youth is floating in the air. With a different mood, familiar but distant, cordial but strange, it is really good to always expect something every day.







#### <u>Life is beautiful, right here</u>

The value of life not only includes constant pursuit but also enjoyment. Sometimes it is also very beautiful thing to slightly stop the pace of running, fall on a comfortable chair, pad up tired legs, sitting quietly, doing nothing, just thinking of something funny.







# Lightweight and stylish

It scientifically interprets the ergonomics, and is the integration of shape and function, creating the elegant and effective working space for you









#### **MINIMALIST STYLE**

Urban architecture exudes a calm temperament. Its straight lines are used as desig