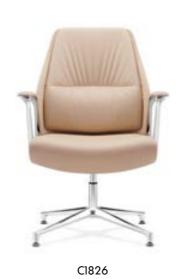

working space for you









#### **MINIMALIST STYLE**

Urban architecture exudes a calm temperament. Its straight lines are used as design elements to outline the square and majestic urban space and remove impetuous urban atmosphere.









Based on the keen sense of The Times, profound artistic foundation, exquisite technology, the designer artistically reproduces the most appealing fashion elements from life in the works. Perhaps this is an integral theme of chair art.

凭借敏锐的时代触觉,深厚的艺术功底,精湛的工艺技术,将来自生活中最具感染力的时尚元素,从作品上艺术地再现。也许, 这就是椅子艺术一个不可或缺的主题。









The designer believes in simplicity supremacy, uses elegant arc lines throughout the whole works, and forms the system design. Back of the chair, cushion and armrest adopt circular arc element, which deduces elegant fashion.













#### MINIMALIST STYLE

It is the ideal seat in our dream: fresh colour, pure and agile type, and no a trace of superfluous complexity.



C1800



The rose red on the chair denotes the yearning at the hidden bottom of your heart: a pure world, halcyon, beautiful and dream-like scenes, without any outside disturbance.



## **ARTISTIC PARADISE**







B1816

C1816

C1816-2

#### ROLE BACKSTAGE

Roles need to put on a professional mask, build up visual lines on the body, and fully perform their own scripts in the front of stage. The professional smiles and exaggerated expressions may not be the same as their real emotions. The emotions of social roles are left behind with the clothes they have changed.







#### ART PARADISE

In the face of more and more abundant materials, people yea