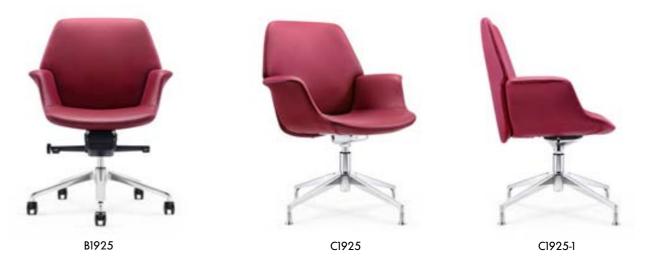

## WORLD MASTERPIECE

B1901-1

C1901-1

从极简的造型到座椅的新艺术,FURICCO 办公 椅在先进科技和时代潮流带动下,已把人类的 创意理念和多元素文化等相互融合,展现出完 全属于自己的品味。

From the minimalist shape to the new art of chair, FURICCO office chair, driven by advanced technology and the trend of the times, has integrated human creative ideas and multi-element culture, showing its own taste.

A1902-1