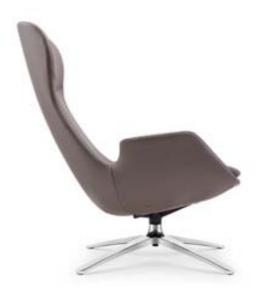

# EXTREME IMPRESSION

ARTISTIC IMAGE
THE IDEAL OF THE CHAIR

A1822

B1822

#### DANIMILLANDAE QUAMUSDA

The designer gets artistic inspiration from the world classic "bear hug chair". The short and fat armrest extends, it seems that it hugs the young bear. It is equipped with comfortable stretch force material filling and has remarkable surface texture sense, so people would like to always sit down. The combination of simple plastic arts and scientific structure gives good moving support. It is comfortable, stylish, and high-end.