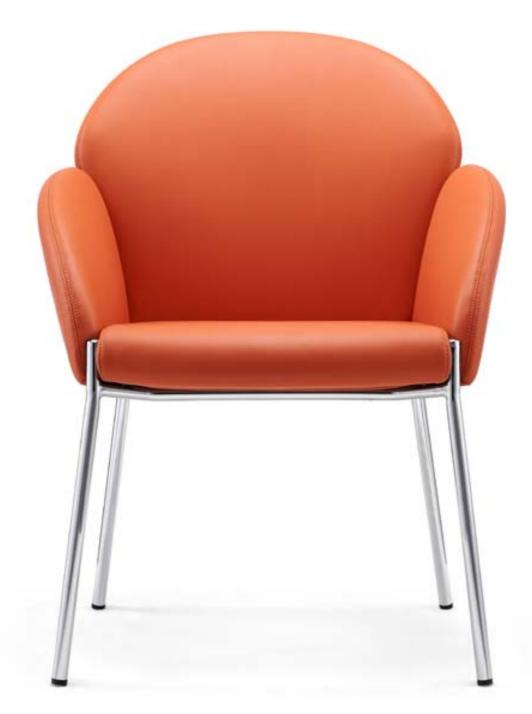

## WORLD MASTERPIECE

B1901-1

C1901-1

从极简的造型到座椅的新艺术,FURICCO 办公 椅在先进科技和时代潮流带动下,已把人类的 创意理念和多元素文化等相互融合,展现出完 全属于自己的品味。

From the minimalist shape to the new art of chair, FURICCO office chair, driven by advanced technology and the trend of the times, has integrated human creative ideas and multi-element culture, showing its own taste.

A1902-1