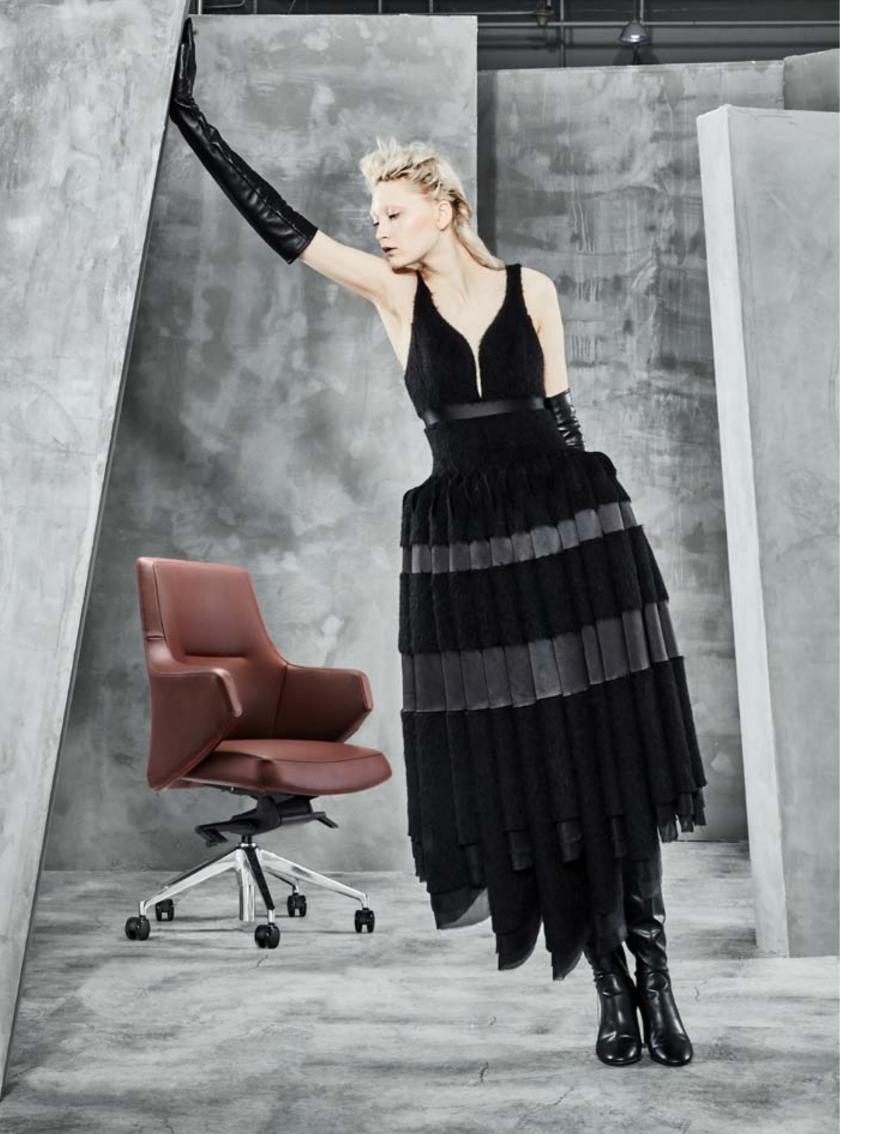

C1708

优质牛皮的深黑色代表着高贵,同时又象征了深厚、率性、 自由,越发引起了家具设计者的灵感与创意,为设计的想象 空间平添了更多余地。

The deep black of high grade cowhide represents nobility, symbolizes profoundness, frankness and freedom. It triggers the inspiration and originality of furniture designer, and adds more room for the imagination space of the designs.

A1927

C1927