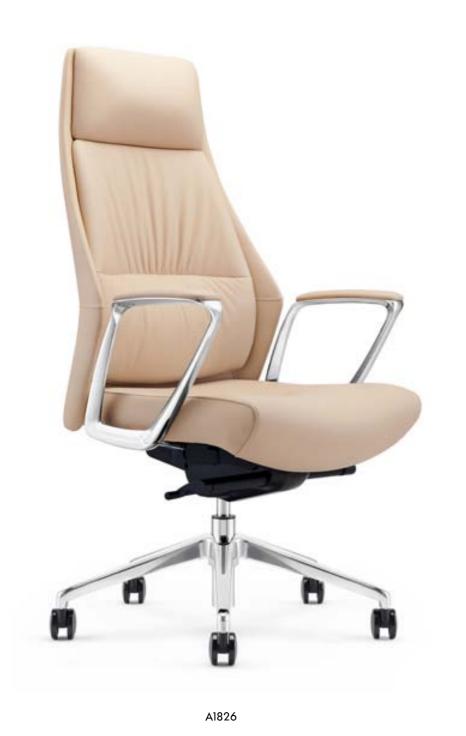

ive working space for you









#### **MINIMALIST STYLE**

Urban architecture exudes a calm temperament. Its straight lines are used as design elements to outline the square and majestic urban space and remove impetuous urban atmosphere.









Based on the keen sense of The Times, profound artistic foundation, exquisite technology, the designer artistically reproduces the most appealing fashion elements from life in the works. Perhaps this is an integral theme of chair art.

凭借敏锐的时代触觉,深厚的艺术功底,精湛的工艺技术,将来自生活中最具感染力的时尚元素,从作品上艺术地再现。也许, 这就是椅子艺术一个不可或缺的主题。









The designer believes in simplicity supremacy, uses elegant arc lines throughout the whole works, and forms the system design. Back of the chair, cushion and armrest adopt circular arc element, which deduces elegant fashion.













#### MINIMALIST STYLE

It is the ideal seat in our dream: fresh colour, pure and agile type, and no a trace of superfluous complexity.



C1800



The rose red on the chair denotes the yearning at the hidden bottom of your heart: a pure world, halcyon, beautiful and dream-like scenes, without any outside disturbance.



## **ARTISTIC PARADISE**







B1816

C1816

C1816-2

#### ROLE BACKSTAGE

Roles need to put on a professional mask, build up visual lines on the body, and fully perform their own scripts in the front of stage. The professional smiles and exaggerated expressions may not be the same as their real emotions. The emotions of social roles are left behind with the clothes they have changed.







#### ART PARADISE

In the face of more and more abundant materials, people