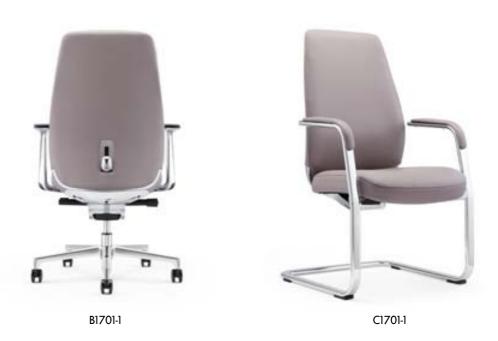

SEARCH FOR A POETIC ART, AND SHOW A PARTLY-VEILED BEAUTY. ALLURING EYE CONTACT, MAKES THE SEXUAL ATTRACTION NATURALLY RELEASED.

A1701-1

FUNCTION AND BEAUTY, IS THE PURE CORE OF ART OF CHAIR

# Function and beauty, is the pure core of art of chair

The shape is condensed but not insipid, simple and plump. The line is smooth but not dull, gentle and upright. The colour is pure but not monotonous, bright and quiet. Their elegant and concise temperament always lets people ignore their other perfect functions.