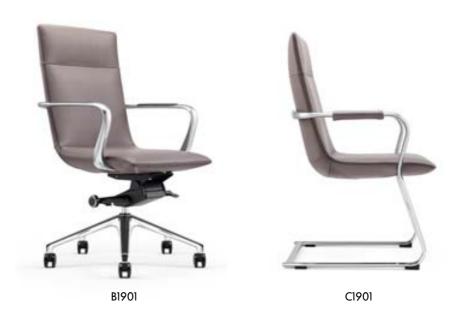

## WORLD MASTERPIECE

B1901-1

C1901-1

从极简的造型到座椅的新艺术,FURICCO 办公 椅在先进科技和时代潮流带动下,已把人类的 创意理念和多元素文化等相互融合,展现出完 全属于自己的品味。

From the minimalist shape to the new art of chair, FURICCO office chair, driven by advanced technology and the trend of the times, has integrated human creative ideas and multi-element culture, showing its own taste.

B1902-1

C1902-1