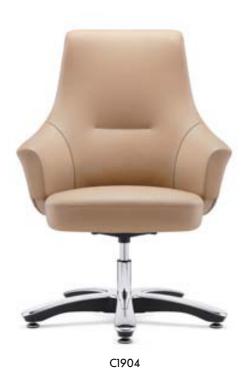

在艺术的领域,没有了黑一切都将黯然失色。由梦开启的奇妙境隅,纵使梦幻七彩也注定少不了高雅的大黑存在,黑色的椅子设计或许缺乏轻快的跳跃美感,但一定充满时尚化的高冷和炫酷,搭配不同的实用功能,将梦想中的椅子艺术照入现实空间。

C1904

## FREE STYLE

It is the free, bold and simple line that fits your body perfectly, with quiet elegant color to satisfy your elegant taste. The casual sitting posture, the unrestrained freedom will be started from the moment you sit on it

是自由,是奔放,以纯粹的线条体贴着肢体语言,以素雅的色彩满足你的品位。恣意放纵的坐姿,无拘无束的自由,从坐上这里的一刻开始。