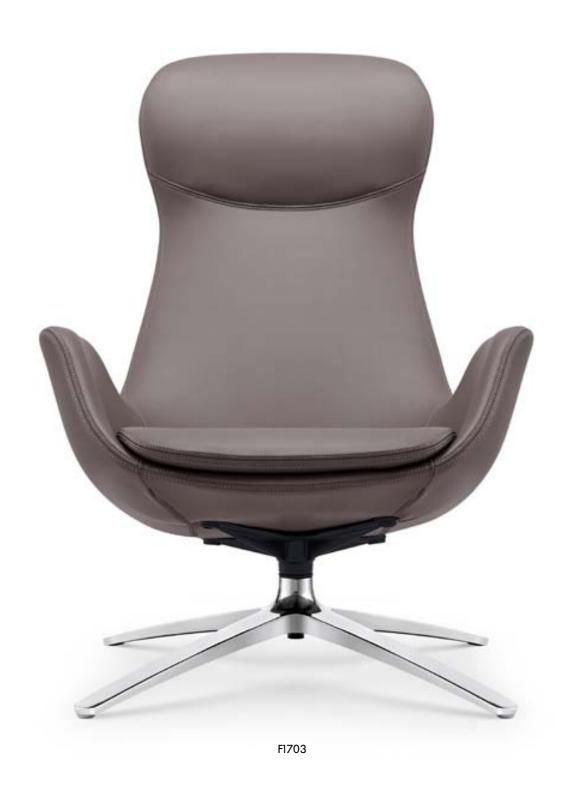

world classic "bear hug chair". The short and fat armrest extends, it seems that it hugs the young bear. It is equipped with comfortable stretch force material filling and has remarkable surface texture sense, so people would like to always sit down. The combination of simple plastic arts and scientific structure gives good moving support. It is comfortable, stylish, and high-end.



C1822







#### **Arc of dream and reality**

Beautiful and fluent circle arc makes the low chair rich and fruity. The free design is a bit redundant, so you can feel free when sitting there.





F1824

#### **Dancing butterfly**

The romantic designer creates the dancing butterfly image on the back of the office chair, which brings the vitality of nature to the inanimate chair, and makes the mood alive.





It keeps pace with the pulse of times, displaying the fashion lifestyle, combining the modern office latest trends, innovative, advance guard, open and personal. It allows people to experience fashionable frontier, appreciate the new elegance of modern office art.



F1703



## Pressure-free sense of beauty in life

Every day's work is like a holiday in the own seat. The quiet and elegant colour tells the yearning for a quiet life. It fits the curve of human body, and embodies the extreme pursuit of health and happiness. Some people, who are naturally tired of the boring work mode under the traditional mode, choose to job-hop and escape. By comparison, I choose an artistic chair to release the pressure of body and mind in the work seat.





F1821

#### FRESH IMPRESSION

# THE DOT LIN