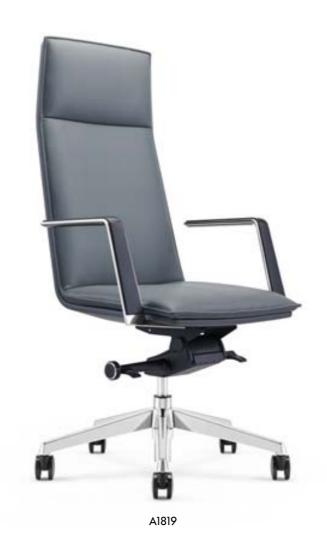

## WORLD MASTERPIECE

B1901-1

C1901-1

从极简的造型到座椅的新艺术,FURICCO 办公 椅在先进科技和时代潮流带动下,已把人类的 创意理念和多元素文化等相互融合,展现出完 全属于自己的品味。

From the minimalist shape to the new art of chair, FURICCO office chair, driven by advanced technology and the trend of the times, has integrated human creative ideas and multi-element culture, showing its own taste.