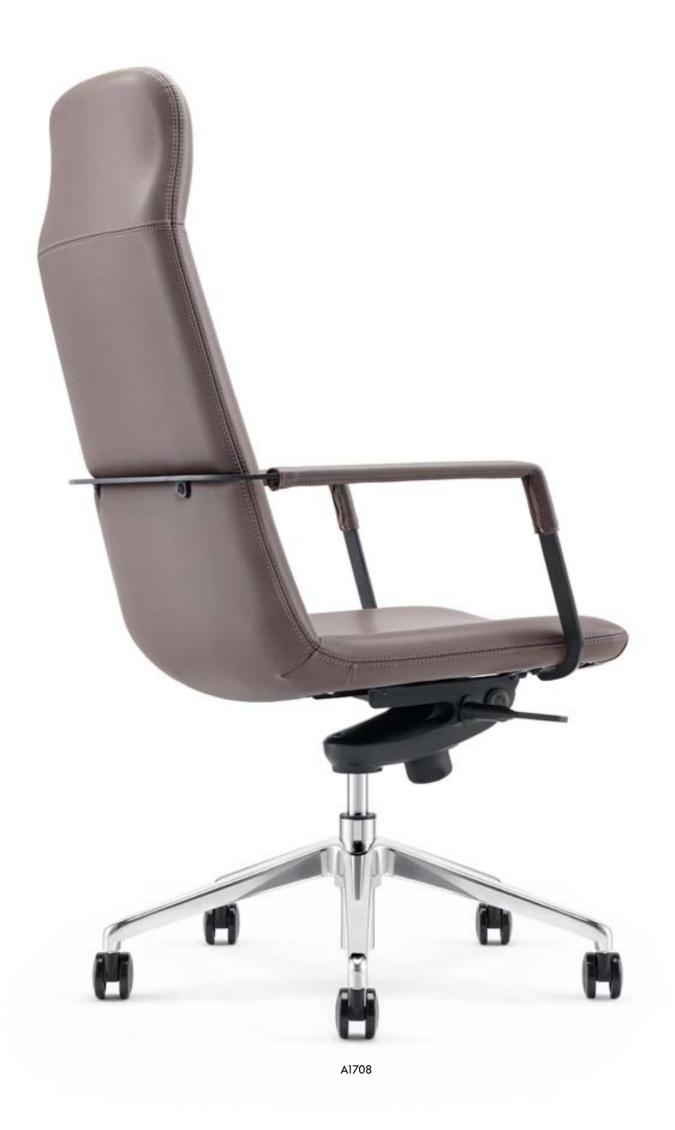

#### ARC OF DREAM AND REALITY

Carrying the high quality design gene of the fashion, it is lightweight, diversified and fashionable. Inheriting the excellent FURICCO technique, it pays attention to fashion trend and the wish of the users, beautifying the office environment and improve team effectiveness.

C1708

优质牛皮的深黑色代表着高贵,同时又象征了深厚、率性、 自由,越发引起了家具设计者的灵感与创意,为设计的想象 空间平添了更多余地。

The deep black of high grade cowhide represents nobility, symbolizes profoundness, frankness and freedom. It triggers the inspiration and originality of furniture designer, and adds more room for the imagination space of the designs.