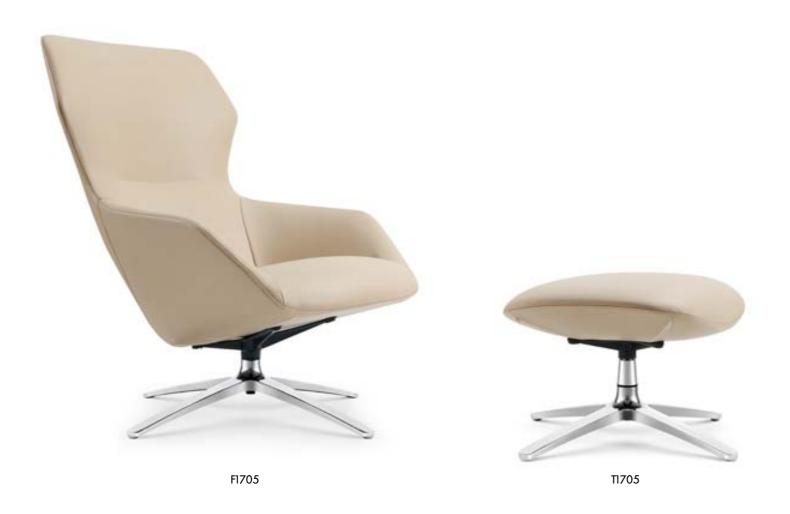

## WORLD MASTERPIECE

B1901-1

C1901-1

从极简的造型到座椅的新艺术,FURICCO 办公 椅在先进科技和时代潮流带动下,已把人类的 创意理念和多元素文化等相互融合,展现出完 全属于自己的品味。

From the minimalist shape to the new art of chair, FURICCO office chair, driven by advanced technology and the trend of the times, has integrated human creative ideas and multi-element culture, showing its own taste.