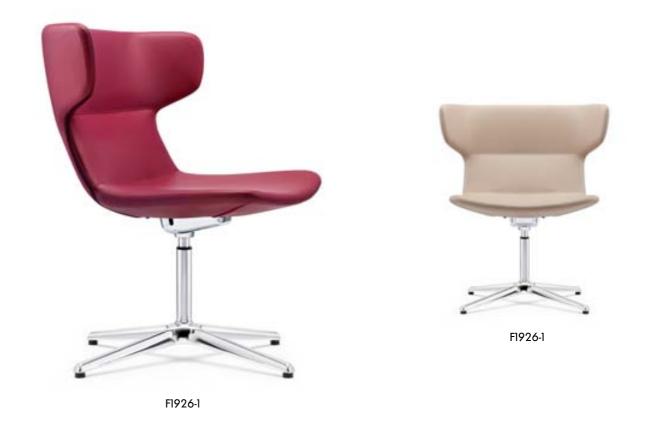

#### **Mood like flowers in full bloom**

Nature is the great mentor of human beings, and it has taught people all aspects from life to art. The shape of nature flowers is used for reference for the design of the single chair. It is delicate, natural and beautiful. Every moment when you sit on it, your mood will be like flowers in full bloom.

大自然是人类伟大的导师,身体力行教会了人们从 生活到艺术的方方面面,借鉴大自然花朵造型的单 椅设计,精致又自然唯美,让坐在这里的每一刻, 心情都像鲜花般盛开。

F1926-2

F1926-2

The office chair has warm rose red and shape of flowers, which looks like a flower that never withers. It can bring enthusiastic and romantic breath of the nature for concise business space.