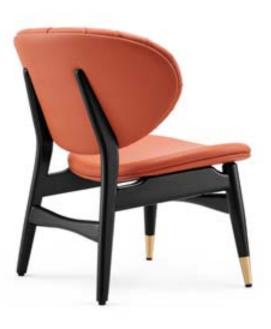

#### **Mood like flowers in full bloom**

Nature is the great mentor of human beings, and it has taught people all aspects from life to art. The shape of nature flowers is used for reference for the design of the single chair. It is delicate, natural and beautiful. Every moment when you sit on it, your mood will be like flowers in full bloom.

大自然是人类伟大的导师,身体力行教会了人们从 生活到艺术的方方面面,借鉴大自然花朵造型的单 椅设计,精致又自然唯美,让坐在这里的每一刻, 心情都像鲜花般盛开。

F1926-2

F1926-2

The office chair has warm rose red and shape of flowers, which looks like a flower that never withers. It can bring enthusiastic and romantic breath of the nature for concise business space.