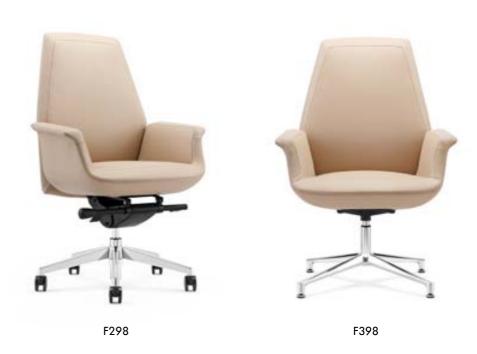

## WORLD MASTERPIECE

B1901-1

C1901-1

从极简的造型到座椅的新艺术,FURICCO 办公 椅在先进科技和时代潮流带动下,已把人类的 创意理念和多元素文化等相互融合,展现出完 全属于自己的品味。

From the minimalist shape to the new art of chair, FURICCO office chair, driven by advanced technology and the trend of the times, has integrated human creative ideas and multi-element culture, showing its own taste.

A1902-1