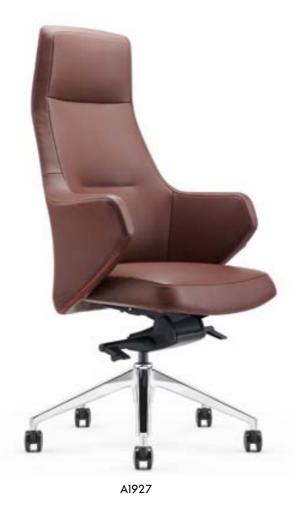

greater freedom. Due to the unrestrained bearing, there is unrestrained body language. This is the art of the chair, and the pursuit of the soul.







#### ARC OF DREAM AND REALITY

Carrying the high quality design gene of the fashion, it is lightweight, diversified and fashionable. Inheriting the excellent FURICCO technique, it pays attention to fashion trend and the wish of the users, beautifying the office environment and improve team effectiveness.





C1708





优质牛皮的深黑色代表着高贵,同时又象征了深厚、率性、 自由,越发引起了家具设计者的灵感与创意,为设计的想象 空间平添了更多余地。

The deep black of high grade cowhide represents nobility, symbolizes profoundness, frankness and freedom. It triggers the inspiration and originality of furniture designer, and adds more room for the imagination space of the designs.



A1927







C1927





# EXTREME IMPRESSION



ARTISTIC IMAGE
THE IDEAL OF THE CHAIR



A1822



B1822

#### DANIMILLANDAE QUAMUSDA

The designer gets artistic inspiration from the world classic "bear hug chair". The short and fat armrest extends, it seems that it hugs the young bear. It is equipped with comfortable stretch force material filling and has remarkable surface texture sense, so people would like to always sit down. The combination of simple plastic arts and scientific structure gives good moving support. It is comfortable, stylish, and high-end.



C1822







#### **Arc of dream and reality**

Beautiful and fluent circle arc makes the low chair rich and fruity. The free design is a bit redundant, so you can feel free when sitting there.





F1824

#### **Dancing butterfly**

The romantic design