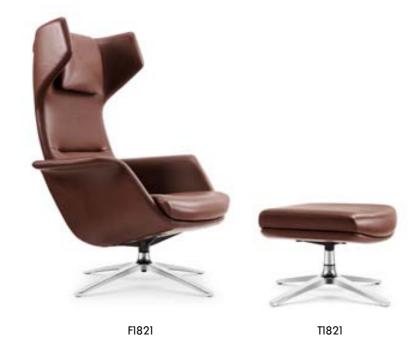

## Pressure-free sense of beauty in life

Every day's work is like a holiday in the own seat. The quiet and elegant colour tells the yearning for a quiet life. It fits the curve of human body, and embodies the extreme pursuit of health and happiness. Some people, who are naturally tired of the boring work mode under the traditional mode, choose to job-hop and escape. By comparison, I choose an artistic chair to release the pressure of body and mind in the work seat.

F1821