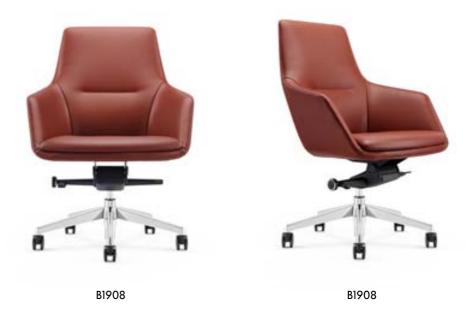

## WORLD MASTERPIECE

B1901-1

C1901-1

从极简的造型到座椅的新艺术,FURICCO 办公 椅在先进科技和时代潮流带动下,已把人类的 创意理念和多元素文化等相互融合,展现出完 全属于自己的品味。

From the minimalist shape to the new art of chair, FURICCO office chair, driven by advanced technology and the trend of the times, has integrated human creative ideas and multi-element culture, showing its own taste.

A1902-1