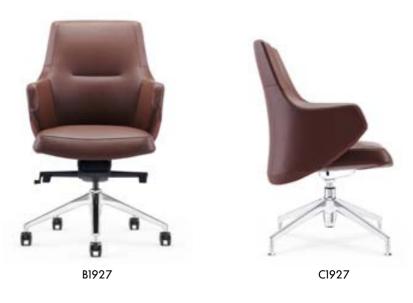

the unrestrained bearing, there is unrestrained body language. This is the art of the chair, and the pursuit of the soul.







#### ARC OF DREAM AND REALITY

Carrying the high quality design gene of the fashion, it is lightweight, diversified and fashionable. Inheriting the excellent FURICCO technique, it pays attention to fashion trend and the wish of the users, beautifying the office environment and improve team effectiveness.





C1708





优质牛皮的深黑色代表着高贵,同时又象征了深厚、率性、 自由,越发引起了家具设计者的灵感与创意,为设计的想象 空间平添了更多余地。

The deep black of high grade cowhide represents nobility, symbolizes profoundness, frankness and freedom. It triggers the inspiration and originality of furniture designer, and adds more room for the imagination space of the designs.



A1927







C1927





# EXTREME IMPRESSION



ARTISTIC IMAGE
THE IDEAL OF THE CHAIR



A1822



B1822

#### DANIMILLANDAE QUAMUSDA

The designer gets artistic inspiration from the world classic "bear hug chair". The short and fat armrest extends, it seems that it hugs the young bear. It is equipped with comfortable stretch force material filling and has remarkable surface texture sense, so people would like to always sit down. The combination of simple plastic arts and scientific structure gives good moving support. It is comfortable, stylish, and high-end.



C1822







#### **Arc of dream and reality**

Beautiful and fluent circle arc makes the low chair rich and fruity. The free design is a bit redundant, so you can feel free when sitting there.





F1824

#### **Dancing butterfly**

The romantic designer creates the dancing b