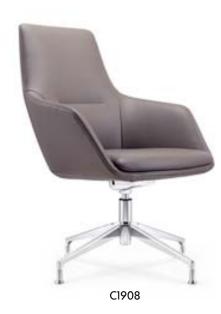

## WORLD MASTERPIECE

B1901-1

C1901-1

从极简的造型到座椅的新艺术,FURICCO 办公 椅在先进科技和时代潮流带动下,已把人类的 创意理念和多元素文化等相互融合,展现出完 全属于自己的品味。

From the minimalist shape to the new art of chair, FURICCO office chair, driven by advanced technology and the trend of the times, has integrated human creative ideas and multi-element culture, showing its own taste.

B1902-1

C1902-1