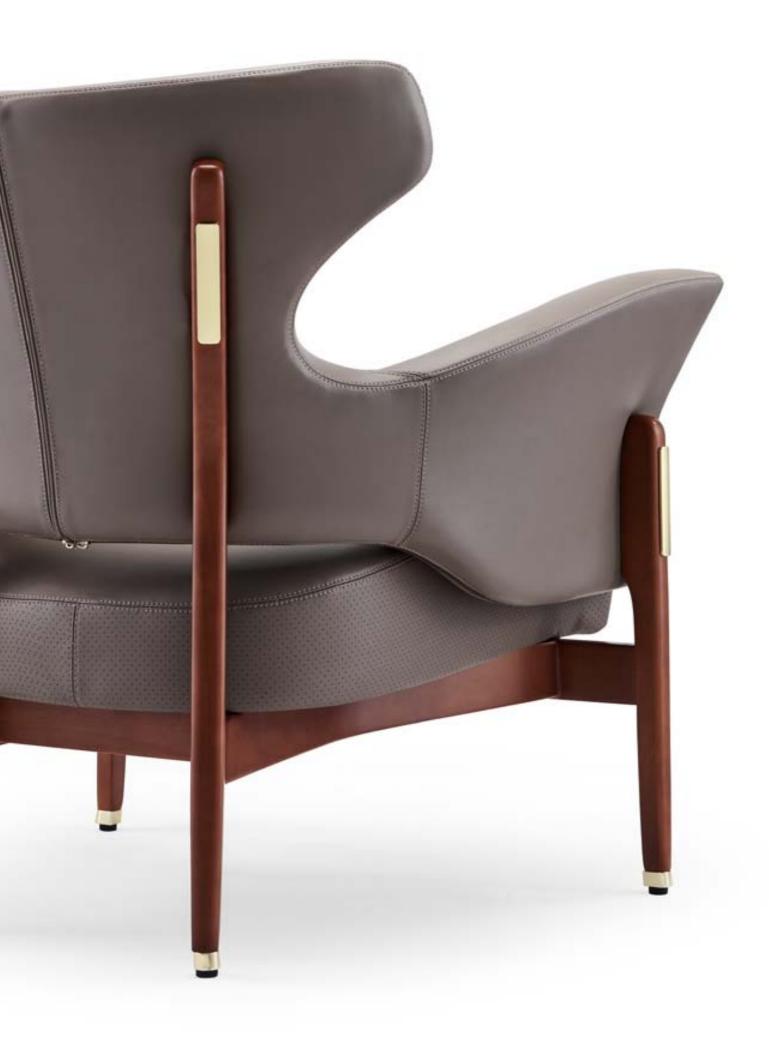

#### **Black sense of art**

In the field of art, everything will be eclipsed without black. The fantastic realm presented by the dream is doomed to be highlighted by the elegant and fashionable black even with rainbow colors. The design of black chair may lack lively beauty, but must be full of fashionable and cool fashion. With different practical function, the art of chair in the dream will be reflected in the real space.

在艺术的领域,没有了黑一切都将黯然失色。由梦开启的奇妙境隅,纵使梦幻七彩也注定少不了高雅的大黑存在,黑色的椅子设计或许缺乏轻快的跳跃美感,但一定充满时尚化的高冷和炫酷,搭配不同的实用功能,将梦想中的椅子艺术照入现实空间。

C1904