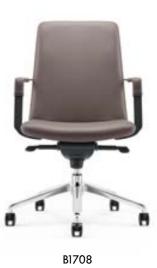

#### ARC OF DREAM AND REALITY

Carrying the high quality design gene of the fashion, it is lightweight, diversified and fashionable. Inheriting the excellent FURICCO technique, it pays attention to fashion trend and the wish of the users, beautifying the office environment and improve team effectiveness.

C1708

优质牛皮的深黑色代表着高贵,同时又象征了深厚、率性、 自由,越发引起了家具设计者的灵感与创意,为设计的想象 空间平添了更多余地。

The deep black of high grade cowhide represents nobility, symbolizes profoundness, frankness and freedom. It triggers the inspiration and originality of furniture designer, and adds more room for the imagination space of the designs.