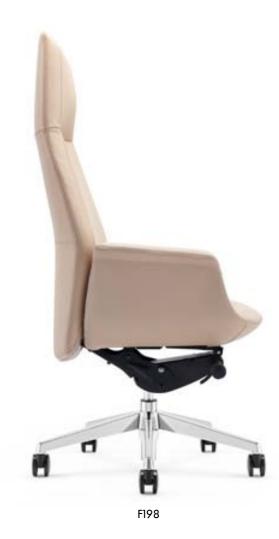

red legs, sitting quietly, doing nothing, just thinking of something funny.







# Lightweight and stylish

It scientifically interprets the ergonomics, and is the integration of shape and function, creating the elegant and effective working space for you









#### **MINIMALIST STYLE**

Urban architecture exudes a calm temperament. Its straight lines are used as design elements to outline the square and majestic urban space and remove impetuous urban atmosphere.









Based on the keen sense of The Times, profound artistic foundation, exquisite technology, the designer artistically reproduces the most appealing fashion elements from life in the works. Perhaps this is an integral theme of chair art.

凭借敏锐的时代触觉,深厚的艺术功底,精湛的工艺技术,将来自生活中最具感染力的时尚元素,从作品上艺术地再现。也许, 这就是椅子艺术一个不可或缺的主题。









The designer believes in simplicity supremacy, uses elegant arc lines throughout the whole works, and forms the system design. Back of the chair, cushion and armrest adopt circular arc element, which deduces elegant fashion.













#### MINIMALIST STYLE

It is the ideal seat in our dream: fresh colour, pure and agile type, and no a trace of superfluous complexity.



C1800



The rose red on the chair denotes the yearning at the hidden bottom of your heart: a pure world, halcyon, beautiful and dream-like scenes, without any outside disturbance.



## **ARTISTIC PARADISE**







B1816

C1816

C1816-2

#### ROLE BACKSTAGE

Roles need to put on a professional mask, build up visual lines on the body, and fully perform their own scripts in the front of stage. The professional smiles an