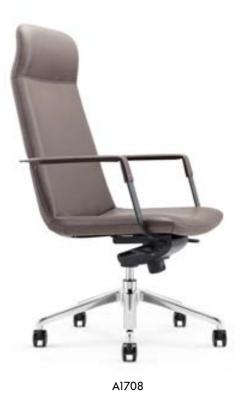

#### ARC OF DREAM AND REALITY

Carrying the high quality design gene of the fashion, it is lightweight, diversified and fashionable. Inheriting the excellent FURICCO technique, it pays attention to fashion trend and the wish of the users, beautifying the office environment and improve team effectiveness.

C1708

优质牛皮的深黑色代表着高贵,同时又象征了深厚、率性、 自由,越发引起了家具设计者的灵感与创意,为设计的想象 空间平添了更多余地。

The deep black of high grade cowhide represents nobility, symbolizes profoundness, frankness and freedom. It triggers the inspiration and originality of furniture designer, and adds more room for the imagination space of the designs.