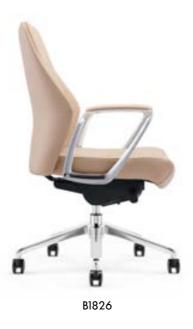

e working space for you









#### **MINIMALIST STYLE**

Urban architecture exudes a calm temperament. Its straight lines are used as design elements to outline the square and majestic urban space and remove impetuous urban atmosphere.









Based on the keen sense of The Times, profound artistic foundation, exquisite technology, the designer artistically reproduces the most appealing fashion elements from life in the works. Perhaps this is an integral theme of chair art.

凭借敏锐的时代触觉,深厚的艺术功底,精湛的工艺技术,将来自生活中最具感染力的时尚元素,从作品上艺术地再现。也许, 这就是椅子艺术一个不可或缺的主题。









The designer believes in simplicity supremacy, uses elegant arc lines throughout the whole works, and forms the system design. Back of the chair, cushion and armrest adopt circular arc element, which deduces elegant fashion.













#### MINIMALIST STYLE

It is the ideal seat in our dream: fresh colour, pure and agile type, and no a trace of superfluous complexity.



C1800



The rose red on the chair denotes the yearning at the hidden bottom of your heart: a pure world, halcyon, beautiful and dream-like scenes, without any outside disturbance.



## **ARTISTIC PARADISE**







B1816

C1816

C1816-2

#### ROLE BACKSTAGE

Roles need to put on a professional mask, build up visual lines on the body, and fully perform their own scripts in the front of stage. The professional smiles and exaggerated expressions may not be the same as their real emotions. The emotions of social roles are left behind with the clothes they have changed.







#### ART PARADISE

In the face of more and more abundant materials, people y