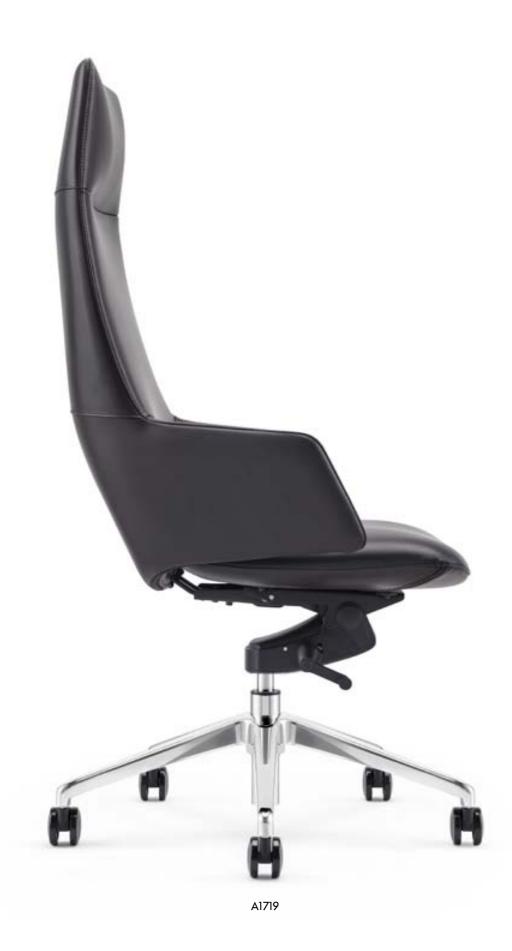

#### **Black sense of art**

In the field of art, everything will be eclipsed without black. The fantastic realm presented by the dream is doomed to be highlighted by the elegant and fashionable black even with rainbow colors. The design of black chair may lack lively beauty, but must be full of fashionable and cool fashion. With different practical function, the art of chair in the dream will be reflected in the real space.

在艺术的领域,没有了黑一切都将黯然失色。由梦开启的奇妙境隅,纵使梦幻七彩也注定少不了高雅的大黑存在,黑色的椅子设计或许缺乏轻快的跳跃美感,但一定充满时尚化的高冷和炫酷,搭配不同的实用功能,将梦想中的椅子艺术照入现实空间。

C1904