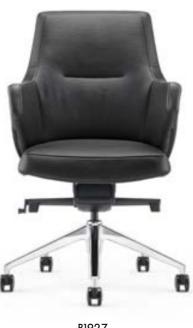

nd gives users greater freedom. Due to the unrestrained bearing, there is unrestrained body language. This is the art of the chair, and the pursuit of the soul.







#### ARC OF DREAM AND REALITY

Carrying the high quality design gene of the fashion, it is lightweight, diversified and fashionable. Inheriting the excellent FURICCO technique, it pays attention to fashion trend and the wish of the users, beautifying the office environment and improve team effectiveness.





C1708





优质牛皮的深黑色代表着高贵,同时又象征了深厚、率性、 自由,越发引起了家具设计者的灵感与创意,为设计的想象 空间平添了更多余地。

The deep black of high grade cowhide represents nobility, symbolizes profoundness, frankness and freedom. It triggers the inspiration and originality of furniture designer, and adds more room for the imagination space of the designs.



A1927







C1927





# EXTREME IMPRESSION



ARTISTIC IMAGE
THE IDEAL OF THE CHAIR



A1822



B1822

#### DANIMILLANDAE QUAMUSDA

The designer gets artistic inspiration from the world classic "bear hug chair". The short and fat armrest extends, it seems that it hugs the young bear. It is equipped with comfortable stretch force material filling and has remarkable surface texture sense, so people would like to always sit down. The combination of simple plastic arts and scientific structure gives good moving support. It is comfortable, stylish, and high-end.



C1822







#### **Arc of dream and reality**

Beautiful and fluent circle arc makes the low chair rich and fruity. The free design is a bit redundant, so you can feel free when sitting there.





F1824

#### **Dancing butterfly**

The