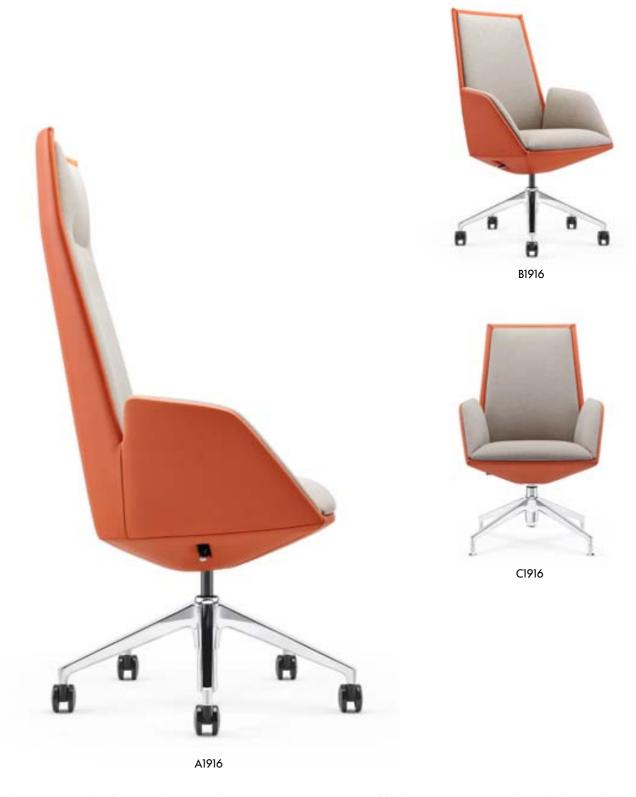

#### Idea of "Chair" in the space

It is design language interpreting the dreamer of life. An artistic feast is outlined by fashionable and sharp diamond lines, beveled interface and triangle image composition viewpoint.

SEARCH FOR A POETIC ART, AND SHOW A PARTLY-VEILED BEAUTY. ALLURING EYE CONTACT, MAKES THE SEXUAL ATTRACTION NATURALLY RELEASED.

A1701-1

FUNCTION AND BEAUTY, IS THE PURE CORE OF ART OF CHAIR

# Function and beauty, is the pure core of art of chair

The shape is condensed but not insipid, simple and plump. The line is smooth but not dull, gentle and upright. The colour is pure but not monotonous, bright and quiet. Their elegant and concise temperament always lets people ignore their other perfect functions.