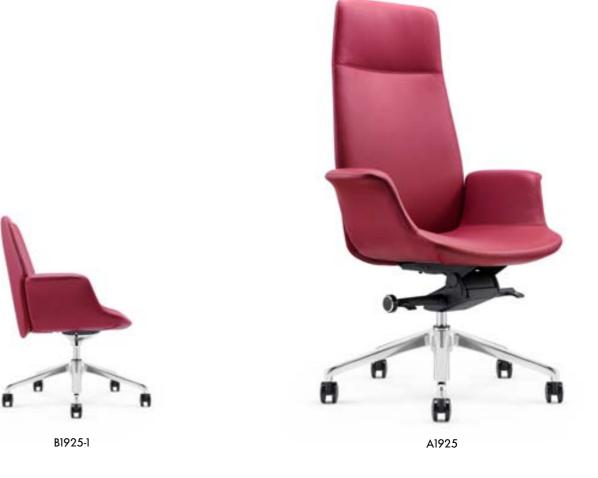

## WORLD MASTERPIECE

B1901-1

C1901-1

从极简的造型到座椅的新艺术,FURICCO 办公 椅在先进科技和时代潮流带动下,已把人类的 创意理念和多元素文化等相互融合,展现出完 全属于自己的品味。

From the minimalist shape to the new art of chair, FURICCO office chair, driven by advanced technology and the trend of the times, has integrated human creative ideas and multi-element culture, showing its own taste.

A1902-1