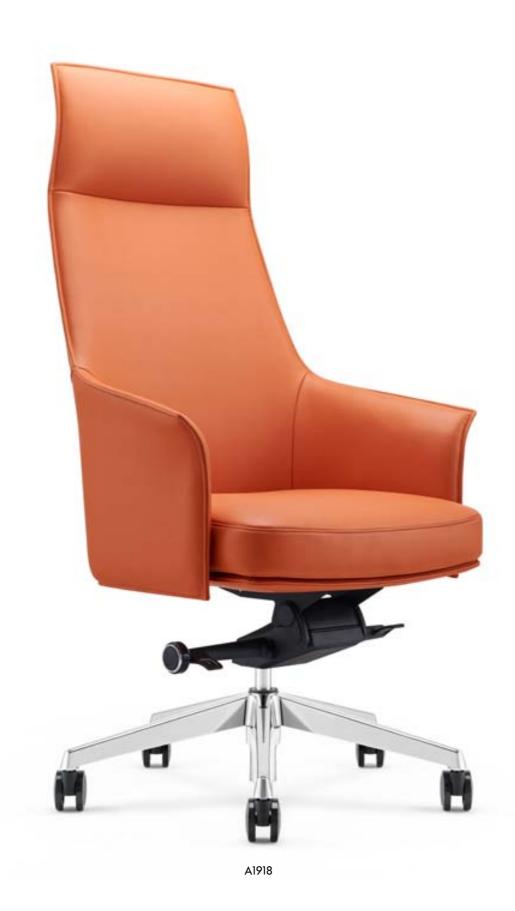

# ENCOUNTER MISSING

EVERY ENCOUNTER CONTAINS THE ULTIMATE BEAUTY

A1918

ARTISTIC IMAGE

IDEA OF "CHAIR" IN THE SPACE

#### **DANIMILLANDAE QUAMUSDA**

可以低姿,可以高调,可以抱元守一,也可以进退自如。以思想艺术的独特美感,赋予 真实生活以奢华的灵魂,即使一把椅子,也 蕴含着梦想与实现的力量。

It can be low pitch, or high profile.
With unique beauty of the art of
thought, it endows the real life with
luxurious soul. Even a chair contains
the strength of dream and realization.

#### Idea of "Chair" in the space

It is design language interpreting the dreamer of life. An artistic feast is outlined by fashionable and sharp diamond lines, beveled interface and triangle image composition viewpoint.