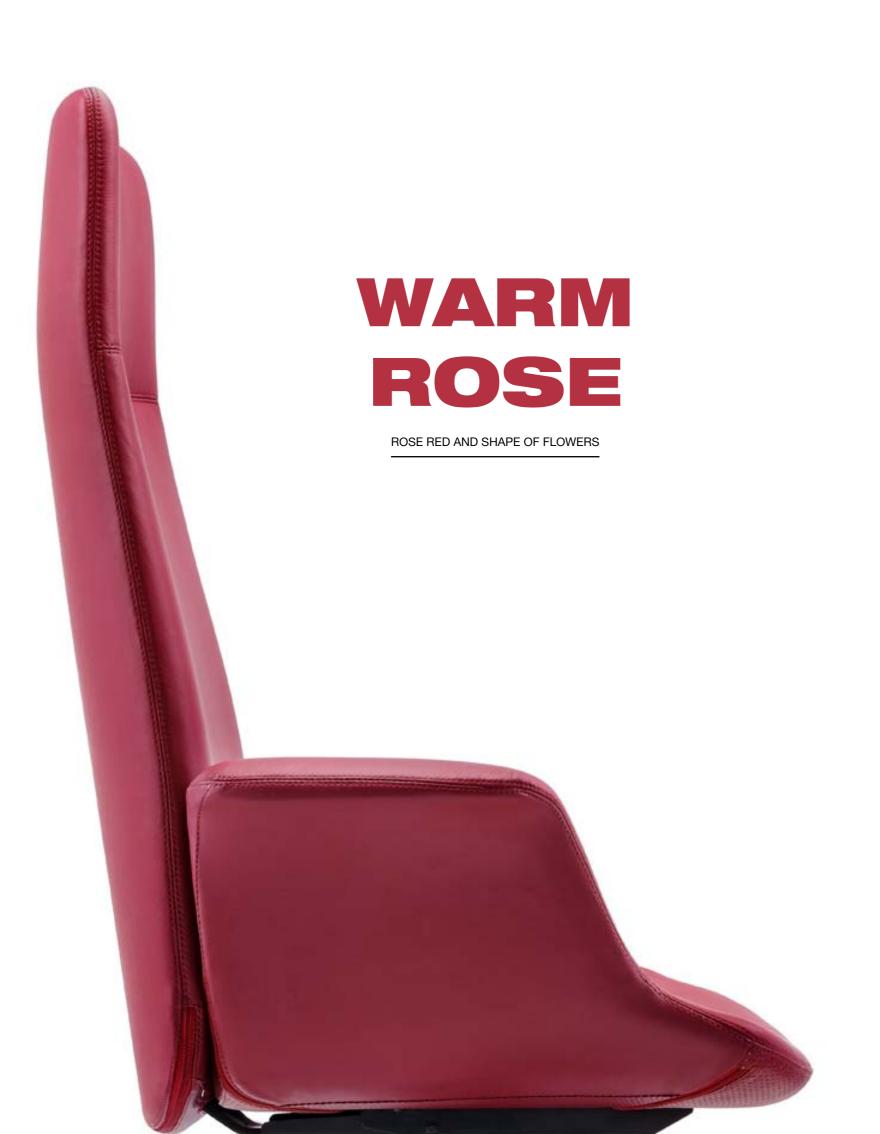

#### **Mood like flowers in full bloom**

Nature is the great mentor of human beings, and it has taught people all aspects from life to art. The shape of nature flowers is used for reference for the design of the single chair. It is delicate, natural and beautiful. Every moment when you sit on it, your mood will be like flowers in full bloom.

大自然是人类伟大的导师,身体力行教会了人们从 生活到艺术的方方面面,借鉴大自然花朵造型的单 椅设计,精致又自然唯美,让坐在这里的每一刻, 心情都像鲜花般盛开。

F1926-2

F1926-2

The office chair has warm rose red and shape of flowers, which looks like a flower that never withers. It can bring enthusiastic and romantic breath of the nature for concise business space.