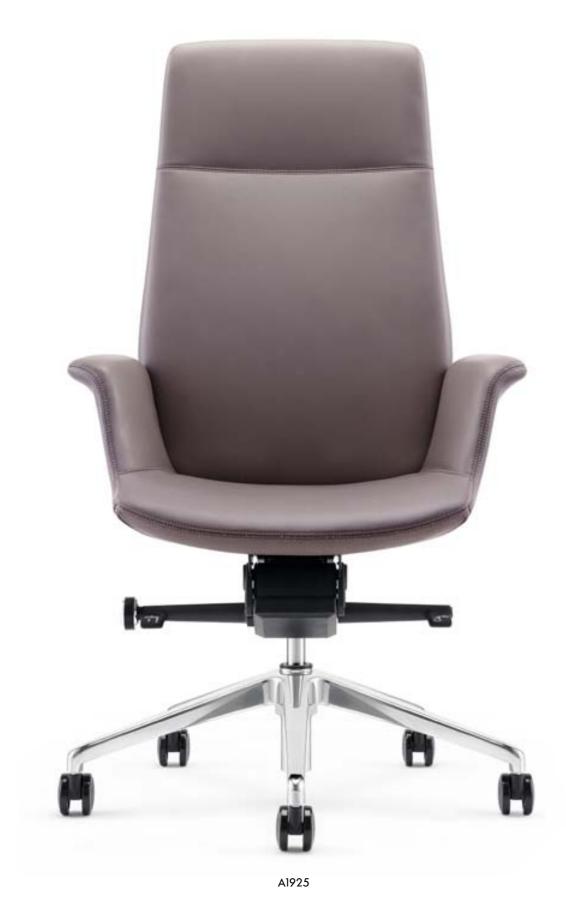

## WORLD MASTERPIECE

B1901-1

C1901-1

从极简的造型到座椅的新艺术,FURICCO 办公 椅在先进科技和时代潮流带动下,已把人类的 创意理念和多元素文化等相互融合,展现出完 全属于自己的品味。

From the minimalist shape to the new art of chair, FURICCO office chair, driven by advanced technology and the trend of the times, has integrated human creative ideas and multi-element culture, showing its own taste.

A1902-1