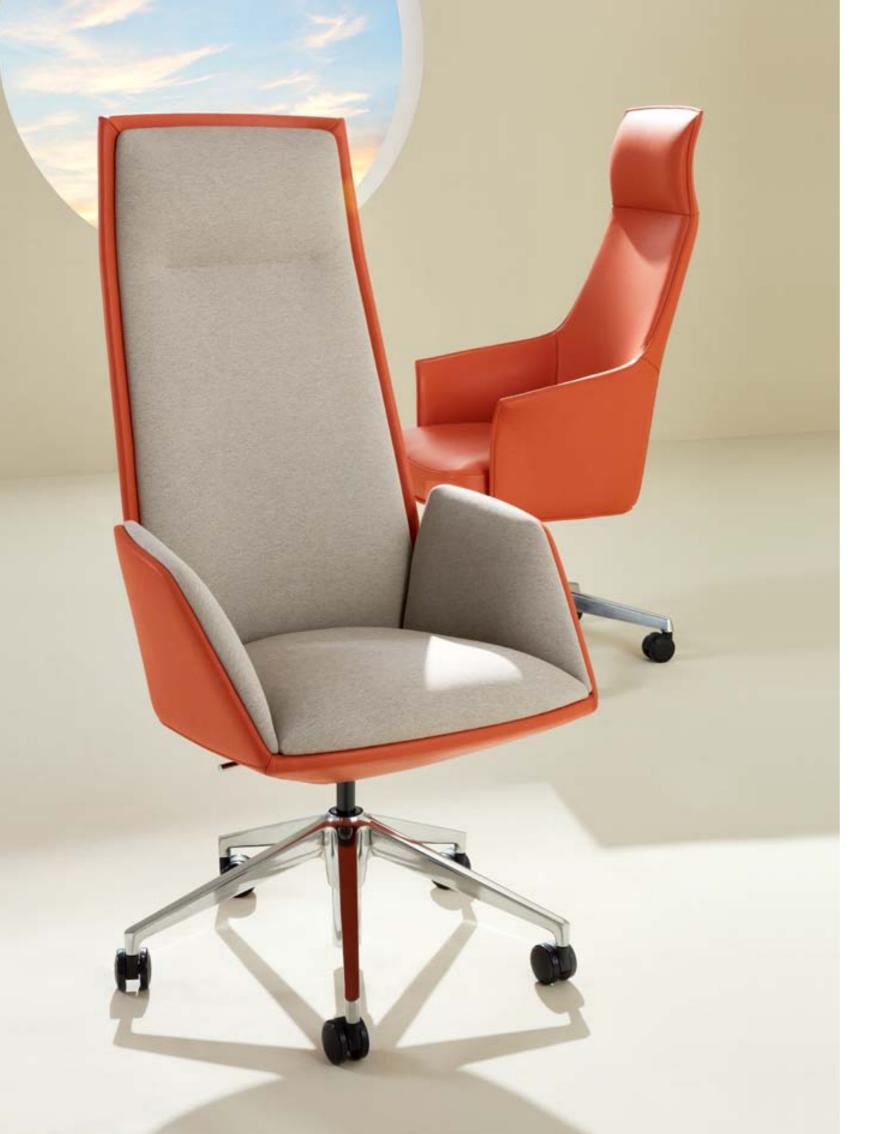

#### Idea of "Chair" in the space

It is design language interpreting the dreamer of life. An artistic feast is outlined by fashionable and sharp diamond lines, beveled interface and triangle image composition viewpoint.

SEARCH FOR A POETIC ART, AND SHOW A PARTLY-VEILED BEAUTY. ALLURING EYE CONTACT, MAKES THE SEXUAL ATTRACTION NATURALLY RELEASED.

A1701-1

FUNCTION AND BEAUTY, IS THE PURE CORE OF ART OF CHAIR

# Function and beauty, is the pure core of art of chair

The shape is condensed but not insipid, simple and plump. The line is smooth but not dull, gentle and upright. The colour is pure but not monotonous, bright and quiet. Their elegant and concise temperament always lets people ignore their other perfect functions.