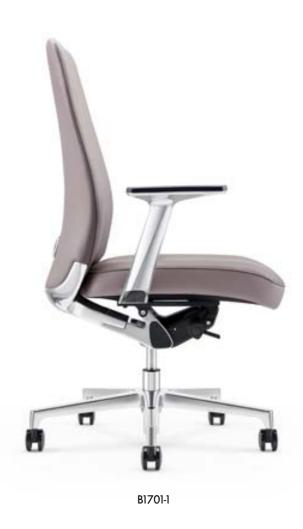

SEARCH FOR A POETIC ART, AND SHOW A PARTLY-VEILED BEAUTY. ALLURING EYE CONTACT, MAKES THE SEXUAL ATTRACTION NATURALLY RELEASED.

A1701-1

FUNCTION AND BEAUTY, IS THE PURE CORE OF ART OF CHAIR

# Function and beauty, is the pure core of art of chair

The shape is condensed but not insipid, simple and plump. The line is smooth but not dull, gentle and upright. The colour is pure but not monotonous, bright and quiet. Their elegant and concise temperament always lets people ignore their other perfect functions.