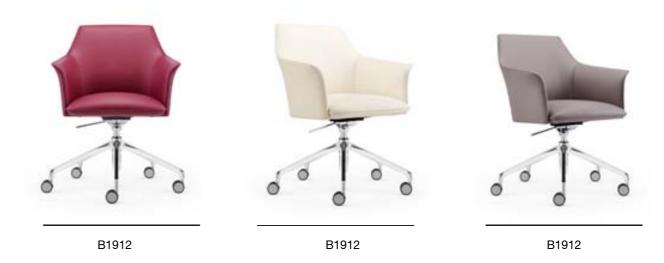

## WORLD MASTERPIECE

B1901-1

C1901-1

从极简的造型到座椅的新艺术,FURICCO 办公 椅在先进科技和时代潮流带动下,已把人类的 创意理念和多元素文化等相互融合,展现出完 全属于自己的品味。

From the minimalist shape to the new art of chair, FURICCO office chair, driven by advanced technology and the trend of the times, has integrated human creative ideas and multi-element culture, showing its own taste.