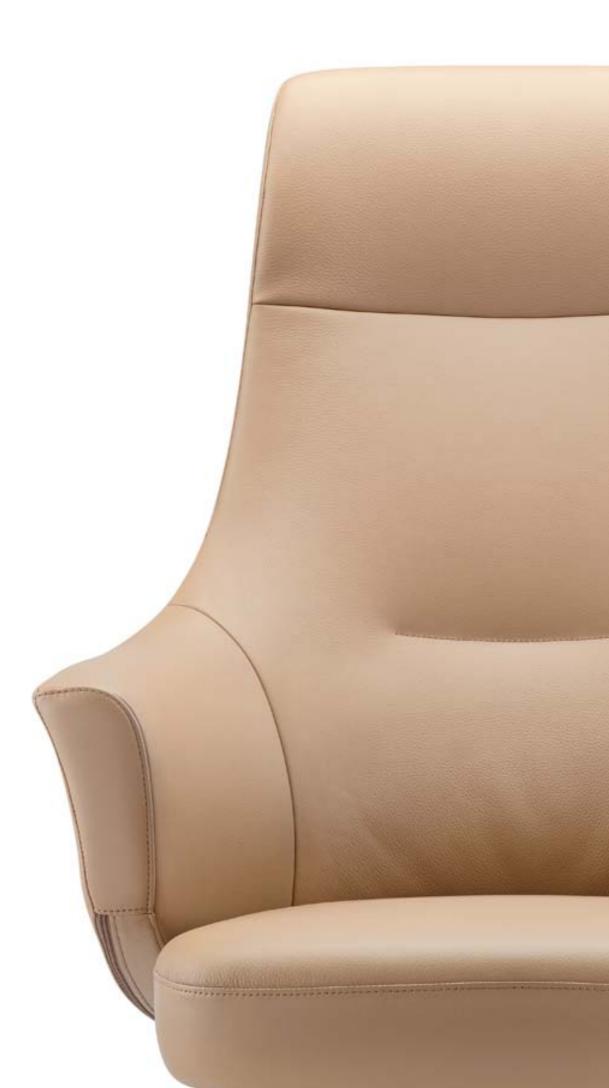

在艺术的领域,没有了黑一切都将黯然失色。由梦开启的奇妙境隅,纵使梦幻七彩也注定少不了高雅的大黑存在,黑色的椅子设计或许缺乏轻快的跳跃美感,但一定充满时尚化的高冷和炫酷,搭配不同的实用功能,将梦想中的椅子艺术照入现实空间。

C1904

## FREE STYLE

It is the free, bold and simple line that fits your body perfectly, with quiet elegant color to satisfy your elegant taste. The casual sitting posture, the unrestrained freedom will be started from the moment you sit on it

是自由,是奔放,以纯粹的线条体贴着肢体语言,以素雅的色彩满足你的品位。恣意放纵的坐姿,无拘无束的自由,从坐上这里的一刻开始。