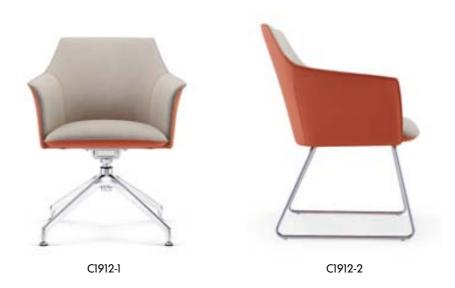

## WORLD MASTERPIECE

B1901-1

C1901-1

从极简的造型到座椅的新艺术,FURICCO 办公 椅在先进科技和时代潮流带动下,已把人类的 创意理念和多元素文化等相互融合,展现出完 全属于自己的品味。

From the minimalist shape to the new art of chair, FURICCO office chair, driven by advanced technology and the trend of the times, has integrated human creative ideas and multi-element culture, showing its own taste.