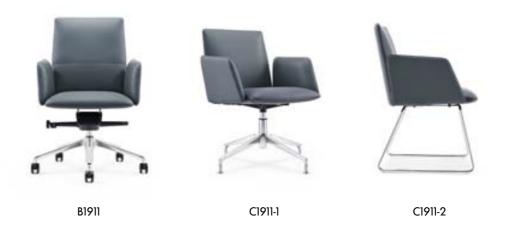

## WORLD MASTERPIECE

B1901-1

C1901-1

从极简的造型到座椅的新艺术,FURICCO 办公 椅在先进科技和时代潮流带动下,已把人类的 创意理念和多元素文化等相互融合,展现出完 全属于自己的品味。

From the minimalist shape to the new art of chair, FURICCO office chair, driven by advanced technology and the trend of the times, has integrated human creative ideas and multi-element culture, showing its own taste.