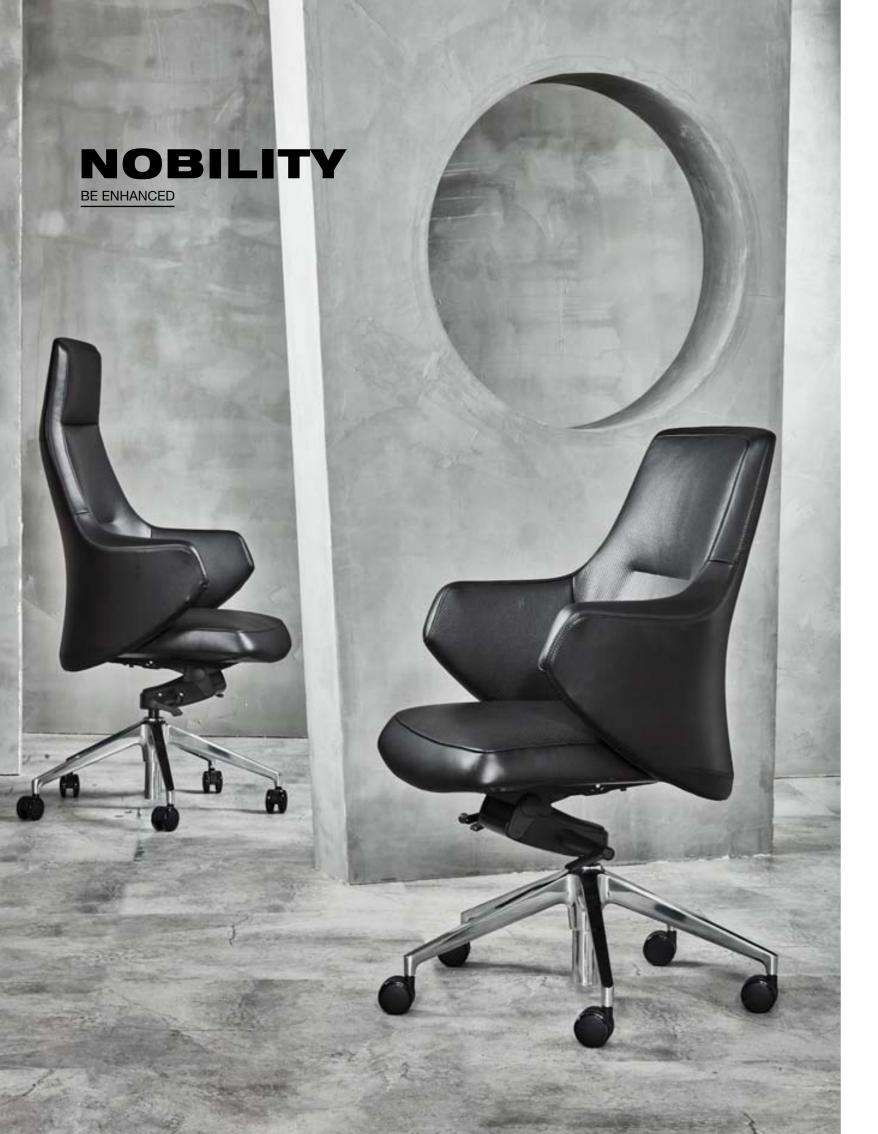

Black looks composed and steadfast. The eye-catching bright electroplate hardware looks like starlight in dark night. They let people yearn to be close to, but cannot be satisfied.





## BEAUTIFUL FEELING

Boundary limits freedom. The design saves the traditional handrail, looks exquisite and magnificent, and gives users greater freedom. Due to the unrestrained bearing, there is unrestrained body language. This is the art of the chair, and the pursuit of the soul.







#### ARC OF DREAM AND REALITY

Carrying the high quality design gene of the fashion, it is lightweight, diversified and fashionable. Inheriting the excellent FURICCO technique, it pays attention to fashion trend and the wish of the users, beautifying the office environment and improve team effectiveness.





C1708





优质牛皮的深黑色代表着高贵,同时又象征了深厚、率性、 自由,越发引起了家具设计者的灵感与创意,为设计的想象 空间平添了更多余地。

The deep black of high grade cowhide represents nobility, symbolizes profoundness, frankness and freedom. It triggers the inspiration and originality of furniture designer, and adds more room for the imagination space of the designs.



A1927







C1927





# EXTREME IMPRESSION



ARTISTIC IMAGE
THE IDEAL OF THE CHAIR



A1822



B1822

#### DANIMILLANDAE QUAMUSDA

The designer gets artistic inspiration from the world classic "bear hug chair". The short and fat armrest extends, it seems that it hugs the young bear. It is equipped with comfortable stretch force material filling and has remarkable surface texture sense, so people would like to always sit down. The combination of simple plastic arts and scientific structur