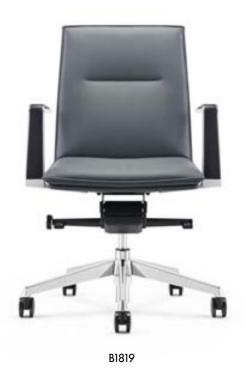

## WORLD MASTERPIECE

B1901-1

C1901-1

从极简的造型到座椅的新艺术,FURICCO 办公 椅在先进科技和时代潮流带动下,已把人类的 创意理念和多元素文化等相互融合,展现出完 全属于自己的品味。

From the minimalist shape to the new art of chair, FURICCO office chair, driven by advanced technology and the trend of the times, has integrated human creative ideas and multi-element culture, showing its own taste.