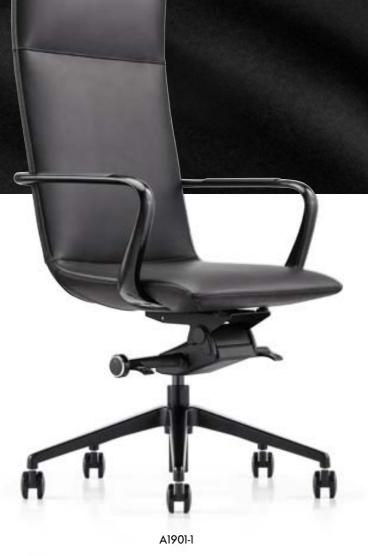

## WORLD MASTERPIECE

B1901-1

C1901-1

从极简的造型到座椅的新艺术,FURICCO 办公 椅在先进科技和时代潮流带动下,已把人类的 创意理念和多元素文化等相互融合,展现出完 全属于自己的品味。

From the minimalist shape to the new art of chair, FURICCO office chair, driven by advanced technology and the trend of the times, has integrated human creative ideas and multi-element culture, showing its own taste.