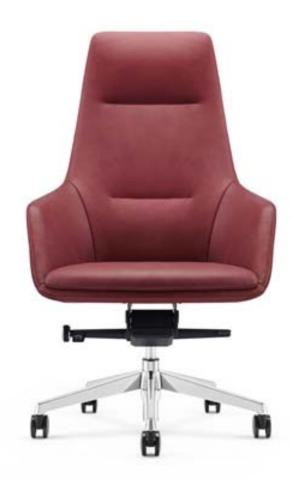

## WORLD MASTERPIECE

B1901-1

C1901-1

从极简的造型到座椅的新艺术,FURICCO 办公 椅在先进科技和时代潮流带动下,已把人类的 创意理念和多元素文化等相互融合,展现出完 全属于自己的品味。

From the minimalist shape to the new art of chair, FURICCO office chair, driven by advanced technology and the trend of the times, has integrated human creative ideas and multi-element culture, showing its own taste.

A1902-1