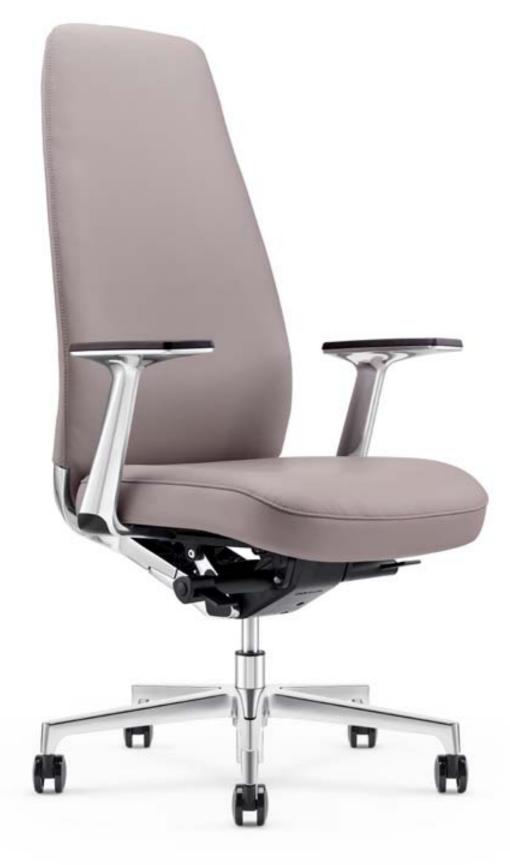

SEARCH FOR A POETIC ART, AND SHOW A PARTLY-VEILED BEAUTY. ALLURING EYE CONTACT, MAKES THE SEXUAL ATTRACTION NATURALLY RELEASED.

A1701-1

FUNCTION AND BEAUTY, IS THE PURE CORE OF ART OF CHAIR

# Function and beauty, is the pure core of art of chair

The shape is condensed but not insipid, simple and plump. The line is smooth but not dull, gentle and upright. The colour is pure but not monotonous, bright and quiet. Their elegant and concise temperament always lets people ignore their other perfect functions.