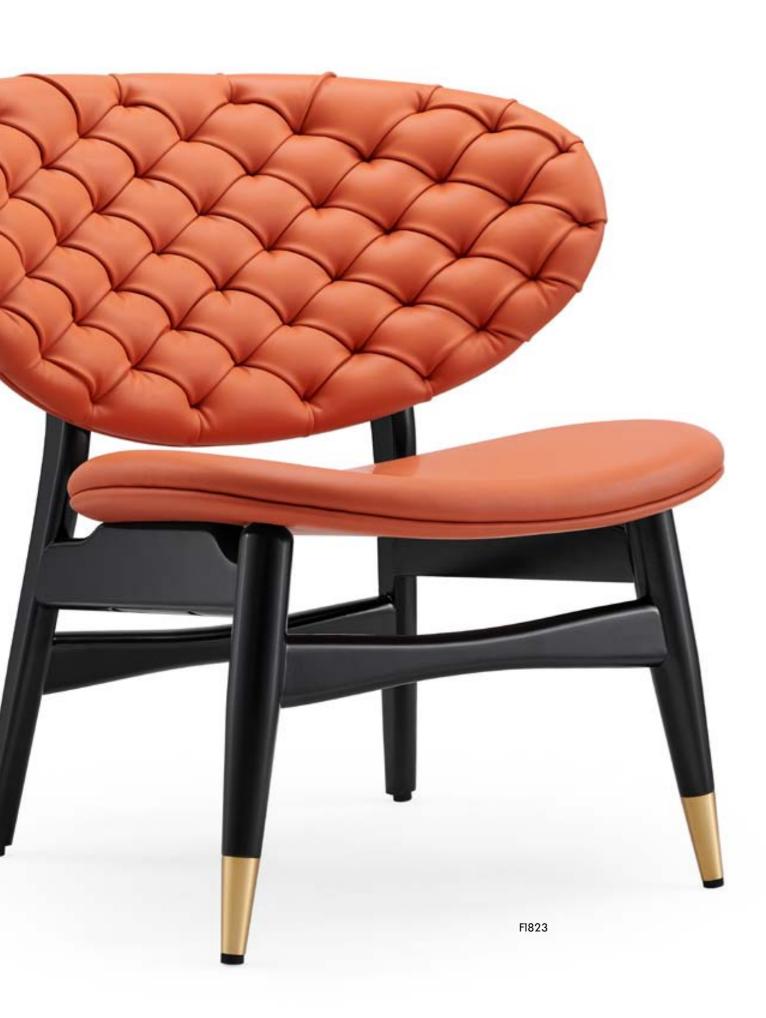

#### **Mood like flowers in full bloom**

Nature is the great mentor of human beings, and it has taught people all aspects from life to art. The shape of nature flowers is used for reference for the design of the single chair. It is delicate, natural and beautiful. Every moment when you sit on it, your mood will be like flowers in full bloom.

大自然是人类伟大的导师,身体力行教会了人们从 生活到艺术的方方面面,借鉴大自然花朵造型的单 椅设计,精致又自然唯美,让坐在这里的每一刻, 心情都像鲜花般盛开。

F1926-2

F1926-2

The office chair has warm rose red and shape of flowers, which looks like a flower that never withers. It can bring enthusiastic and romantic breath of the nature for concise business space.