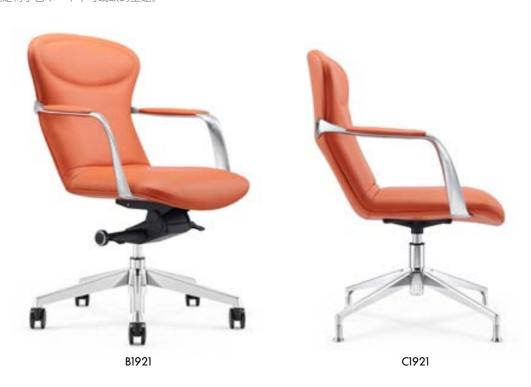

## WORLD MASTERPIECE

B1901-1

C1901-1

从极简的造型到座椅的新艺术,FURICCO 办公 椅在先进科技和时代潮流带动下,已把人类的 创意理念和多元素文化等相互融合,展现出完 全属于自己的品味。

From the minimalist shape to the new art of chair, FURICCO office chair, driven by advanced technology and the trend of the times, has integrated human creative ideas and multi-element culture, showing its own taste.