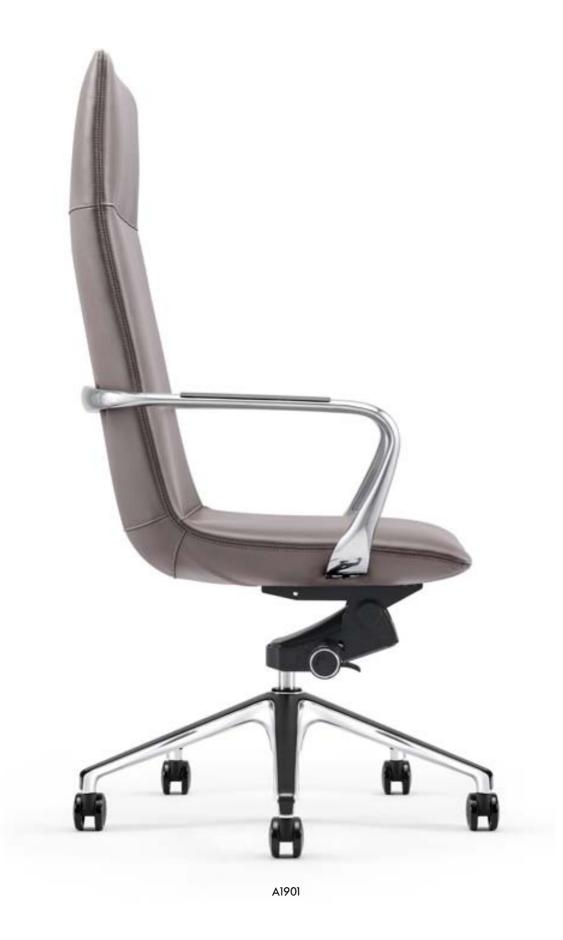

## WORLD MASTERPIECE

B1901-1

C1901-1

从极简的造型到座椅的新艺术,FURICCO 办公 椅在先进科技和时代潮流带动下,已把人类的 创意理念和多元素文化等相互融合,展现出完 全属于自己的品味。

From the minimalist shape to the new art of chair, FURICCO office chair, driven by advanced technology and the trend of the times, has integrated human creative ideas and multi-element culture, showing its own taste.

A1902-1