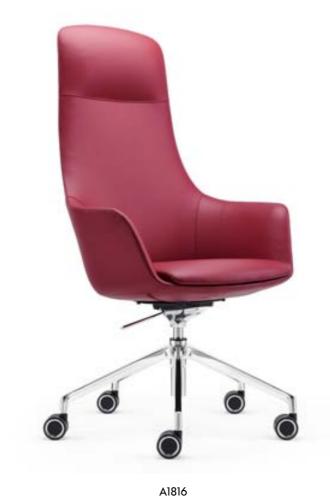

technology, the designer artistically reproduces the most appealing fashion elements from life in the works. Perhaps this is an integral theme of chair art.

凭借敏锐的时代触觉,深厚的艺术功底,精湛的工艺技术,将来自生活中最具感染力的时尚元素,从作品上艺术地再现。也许, 这就是椅子艺术一个不可或缺的主题。









The designer believes in simplicity supremacy, uses elegant arc lines throughout the whole works, and forms the system design. Back of the chair, cushion and armrest adopt circular arc element, which deduces elegant fashion.













#### MINIMALIST STYLE

It is the ideal seat in our dream: fresh colour, pure and agile type, and no a trace of superfluous complexity.



C1800



The rose red on the chair denotes the yearning at the hidden bottom of your heart: a pure world, halcyon, beautiful and dream-like scenes, without any outside disturbance.



## **ARTISTIC PARADISE**







B1816

C1816

C1816-2

#### ROLE BACKSTAGE

Roles need to put on a professional mask, build up visual lines on the body, and fully perform their own scripts in the front of stage. The professional smiles and exaggerated expressions may not be the same as their real emotions. The emotions of social roles are left behind with the clothes they have changed.







#### ART PARADISE

In the face of more and more abundant materials, people yearn for simple comfort, would like to throw off all trifles, fetters, heartily enjoy the purely beautiful life. The simple and comfortable chair creates an artistic paradise of the soul.





## Joyful Colour

INDULGE IN INDIVIDUAL HILARITY







The dream language opens an ideological journey about chair art, which enable