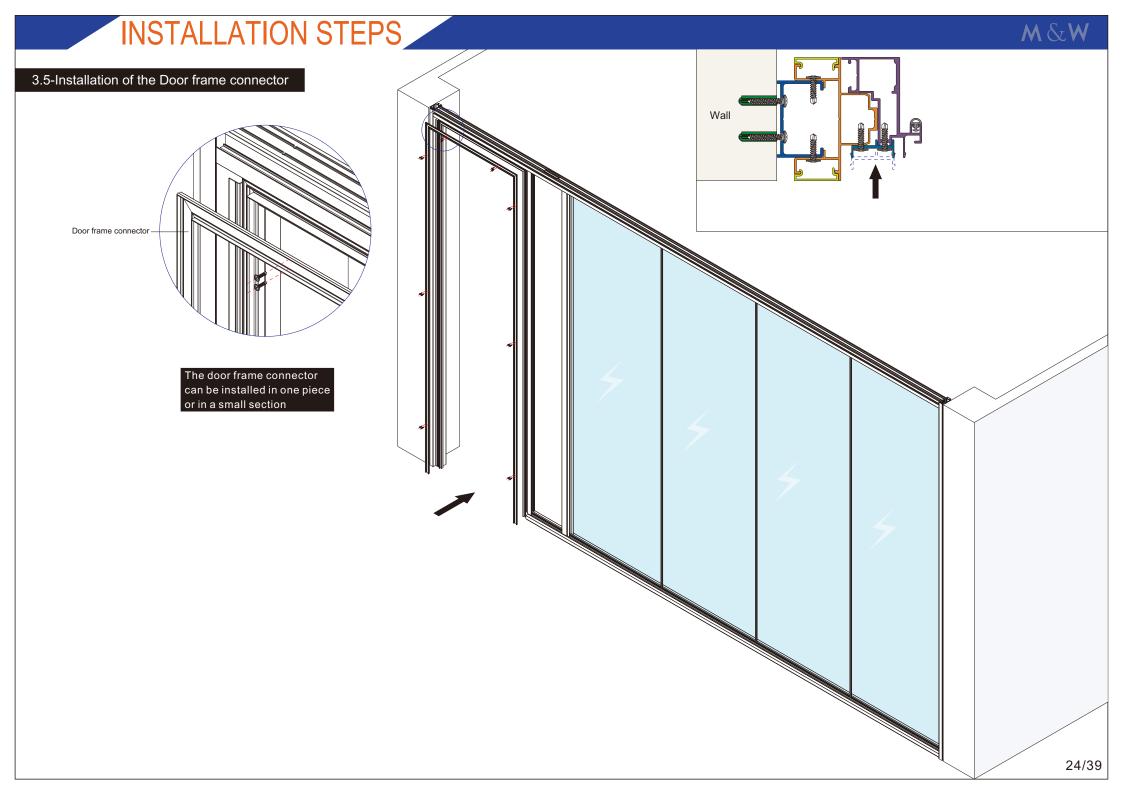

7135#

Glass panel adjustable pole



Cover of adjustable pole



Glass panel cover for wiring block



Glass panel cover for wiring block



Wiring block pole connector



Connector of door frame



Wood door sealing BH-Y008#



BH-B008#

Glass door sealing

7122#



Buffer strip for sliding door Q916#



Bottom groove 7141#



Ceiling groove 6936#



Seal of MFC panel 7131#



Seal of glass panel 7132#



Seal of panel cover PQ5



7130#

Wood panel supporter



U142

Glass panel rubber

Adjustable connector

Glass panel clip



Wood panel clip











INSTALLATION STEPS M & W

1.6-Installation of Double glass groove



Double glass groove is a double-sided adhesive tape. Before use, remove the red veneer and ensure that the glass side is clean.















































2.Wood panel

### 1.Glass panel



2. Ceiling groove 6936# 3. Seal of MFC panel 7131# 4. Seal of glass panel 7132# 5. Seal of panel cover PQ5# 6.Glass panel rubber U142#

7. Adjustable connector

1.Bottom groove 7141#

8.M8\*20 Screw

9. Glass panel clip

10.12mm Toughened glass





1.Bottom groove 7141#

2.Ceiling groove 6936#

3. Seal of MFC panel 7131#

4. Wood panel supporter 7130#

5. Seal of panel cover PQ5#

6.Wood panel clip

7. Adjustable connector

8.M8\*20 Screw

9.MFC panel (9mm+16mm+9mm)

### 3. Glass-side groove





- 1. Side groove 6712#
- 2.Glass panel adjustable pole 7129#
- 3. Cover of adjustable pole 6714#
- 4. Seal of panel cover PQ5#

### 4. Wood-side groove





- 1. Side groove 6712#
- 2. Wood panel adjustable pole 7128#
- 3. Cover of adjustable pole 6714