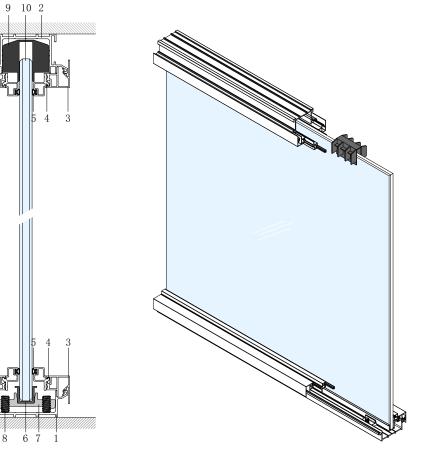

### 1.Glass panel

2. Ceiling groove 6936# 3. Seal of MFC panel 7131# 4. Seal of glass panel 7132# 5. Seal of panel cover PQ5# 6.Glass panel rubber U142#

7. Adjustable connector

1.Bottom groove 7141#

8.M8\*20 Screw

9. Glass panel clip

10.12mm Toughened glass

1.Bottom groove 7141#

2.Ceiling groove 6936#

3. Seal of MFC panel 7131#

4. Wood panel supporter 7130#

5. Seal of panel cover PQ5#

6.Wood panel clip