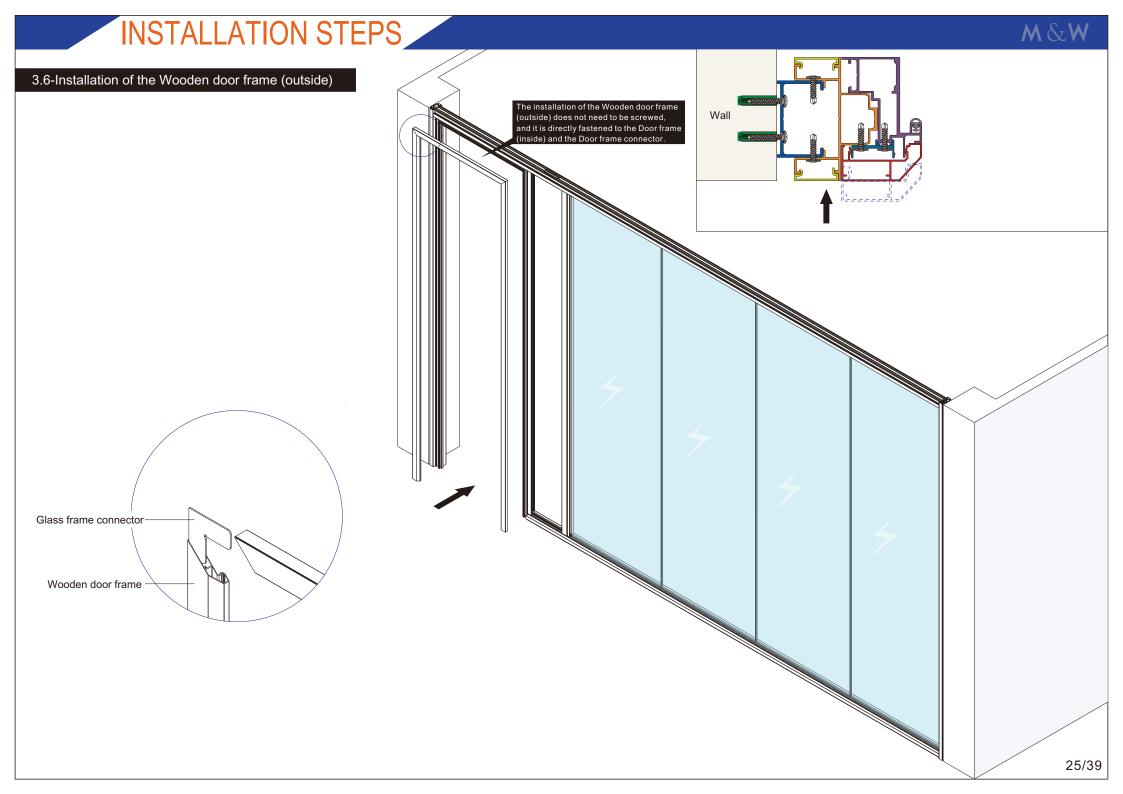

7135#

Glass panel adjustable pole



Cover of adjustable pole



Glass panel cover for wiring block



Glass panel cover for wiring block



Wiring block pole connector



Connector of door frame



Wood door sealing BH-Y008#



BH-B008#

Glass door sealing

7122#



Buffer strip for sliding door Q916#



Bottom groove 7141#



Ceiling groove 6936#



Seal of MFC panel 7131#



Seal of glass panel 7132#



Seal of panel cover PQ5



7130#

Wood panel supporter



U142

Glass panel rubber

Adjustable connector

Glass panel clip



Wood panel clip











INSTALLATION STEPS M & W

1.6-Installation of Double glass groove



Double glass groove is a double-sided adhesive tape. Before use, remove the red veneer and ensure that the glass side is clean.















































2.Wood panel

### 1.Glass panel



2. Ceiling groove 6936# 3. Seal of MFC panel 7131# 4. Seal of glass panel 7132# 5. Seal of panel cover PQ5# 6.Glass panel rubber U142#

7. Adjustable connector

1.Bottom groove 7141#

8.M8\*20 Screw

9. Glass panel clip

10.12mm Toughened glass





1.Bottom groove 7141#

2.Ceiling groove 6936#

3. Seal of MFC panel 7131#

4. Wood panel supporter 7130#

5. Seal of panel cover PQ5#

6.Wood panel clip

7. Adjustable connector

8.M8\*20 Screw

9.MFC panel (9mm+16mm+9mm)

### 3. Glass-side groove





- 1. Side groove 6712#
- 2.Glass panel adjustable pole 7129#
- 3. Cover of adjustable pole 6714#
- 4. Seal of panel cover PQ5#

### 4. Wood-side groove





- 1. Side groove 6712#
- 2. Wood panel adjustable pole 7128#
- 3. Cover of adjustable pole 6714#