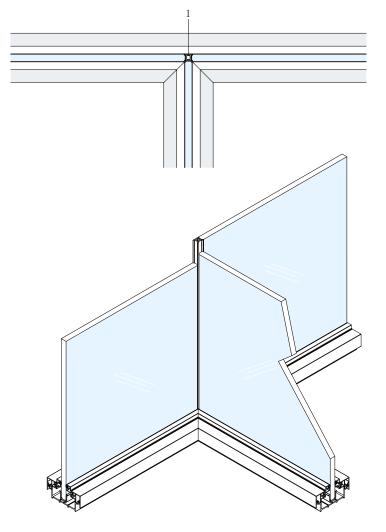

groove 6936#

3. Seal of MFC panel 7131#

4. Wood panel supporter 7130#

5. Seal of panel cover PQ5#

6.Wood panel clip

7. Adjustable connector

8.M8\*20 Screw

9.MFC panel (9mm+16mm+9mm)

### 3. Glass-side groove





- 1. Side groove 6712#
- 2.Glass panel adjustable pole 7129#
- 3. Cover of adjustable pole 6714#
- 4. Seal of panel cover PQ5#

### 4. Wood-side groove





- 1. Side groove 6712#
- 2. Wood panel adjustable pole 7128#
- 3. Cover of adjustable pole 6714#
- 4. Seal of panel cover PQ5#

5. Glass-straight shape





1. Double glass groote FU182-003#







1, Connector off.wooden panels 5850#

### 7. Glass-L shape



1.L shape glass groove FU182-008

### 8. Wood-L shape



- 1. L shape pole 7136#
- 2.Cover connector 7126#
- 3. Cover of corner pole 7127#

### 9. Glass-T shape



### 10. Wood-T shape



- 1.T shape pole 7125#
- 2.Cover connector 7126#
- 3. Cover of corner pole 7127#

### 11. Glass & wood & wood-T shape



- 1.T shape pole 7125#
- 2. Cover connector 7126#
- 3.Cover of corner pole 7127#
- 4. Glass groove 6715#

### 12. Glass & glass & wood-T shape



- 1.T shape pole 7125#
- 2. Cover connector 7126#
- 3. Cover of corner pole 7127#
- 4. Glass groove 6715#

13. Glass & wood-straight shape







1. Connector of wooden&glass panel 6002#

### 14. Glass & wood-L shape



- 1.L shape pole 7136#
- 2.Cover connector 7126#
- 3.Cover of corner pole 7127#
- 4. Glass groove 6715#

16. Wood door-wall

15. Glass door-wall



- 1. L shape pole 7119#
- 2. Side groove 6712#
- 3.Cover of adjustable pole 6714#



3. Cover of adjustable pole 6714#





### 19. Glass-a