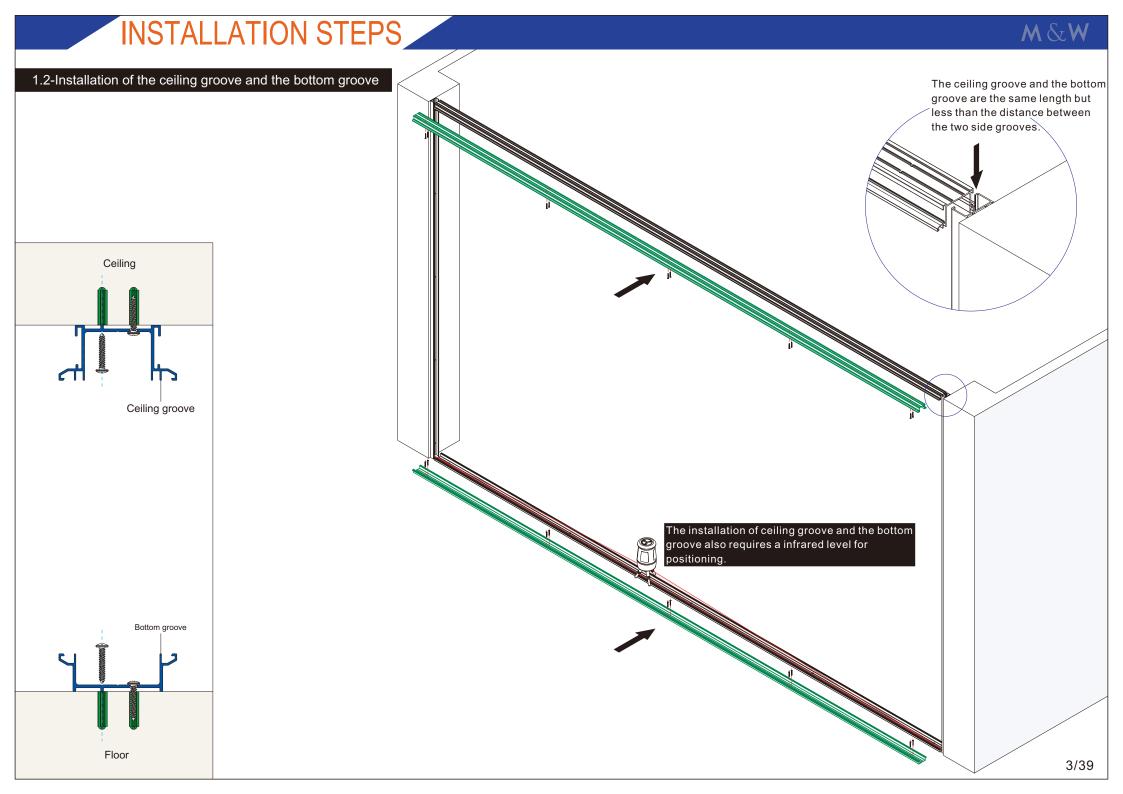

BH-B008#

Glass door sealing

7122#

Buffer strip for sliding door Q916#

Bottom groove 7141#

Ceiling groove 6936#

Seal of MFC panel 7131#

Seal of glass panel 7132#

### 1.Glass panel

2. Ceiling groove 6936# 3. Seal of MFC panel 7131# 4. Seal of glass panel 7132# 5. Seal of panel cover PQ5# 6.Glass panel rubber U142#

7. Adjustable connector

1.Bottom groove 7141#

8.M8\*20 Screw

9. Glass panel clip

10.12mm Toughened glass

1.Bottom groove 7141#

2.Ceiling groove 6936#

3. Seal of MFC panel 7131#

4. Wood panel supporter 7130#

5. Seal of panel cover PQ5#

6.Wood panel clip