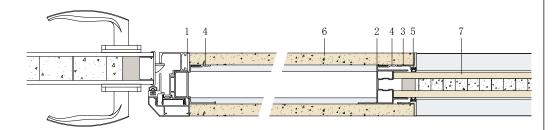

### 19. Glass-adjustable panel

- 1. Wiring block pole for door frame 7142#
- 2. Wiring block pole for panel 7146#
- 3. Glass panel cover for wiring block 7143#
- 3. Wiring block pole connector 7145#
- 5. Seal of panel cover PQ5#
- 6.16mm MFC Wiring Block
- 7.12mm Toughened glass

### 20. Wood-adjustable panel

- 3. Glass panel cover for wiring block 7144#
- 3. Wiring block pole connector 7145#
- 5. Seal of panel cover PQ5#
- 6.16mm MFC Wiring Block
- 7.MFC panel (9mm+16mm+9mm)