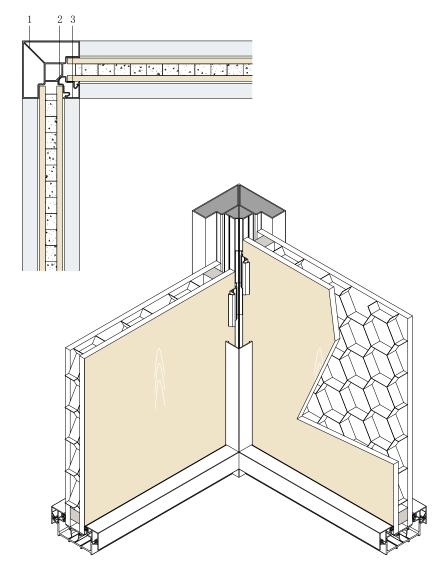

### 11. Glass & wood & wood-T shape

- 1.T shape pole 7125#
- 2. Cover connector 7126#
- 3.Cover of corner pole 7127#
- 4. Glass groove 6715#

### 12. Glass & glass & wood-T shape

- 1.T shape pole 7125#
- 2. Cover connector 7126#
- 3. Cover of corner pole 7127#
- 4. Glass groove 6715#

13. Glass & wood-straight shape

1. Connector of wooden&glass panel 6002#