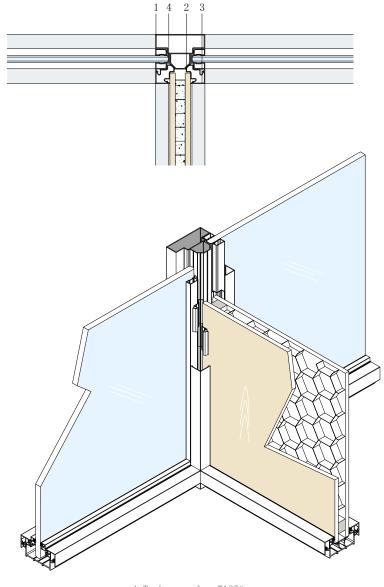

### 12. Glass & glass & wood-T shape

- 1.T shape pole 7125#
- 2. Cover connector 7126#
- 3. Cover of corner pole 7127#
- 4. Glass groove 6715#

13. Glass & wood-straight shape

1. Connector of wooden&glass panel 6002#