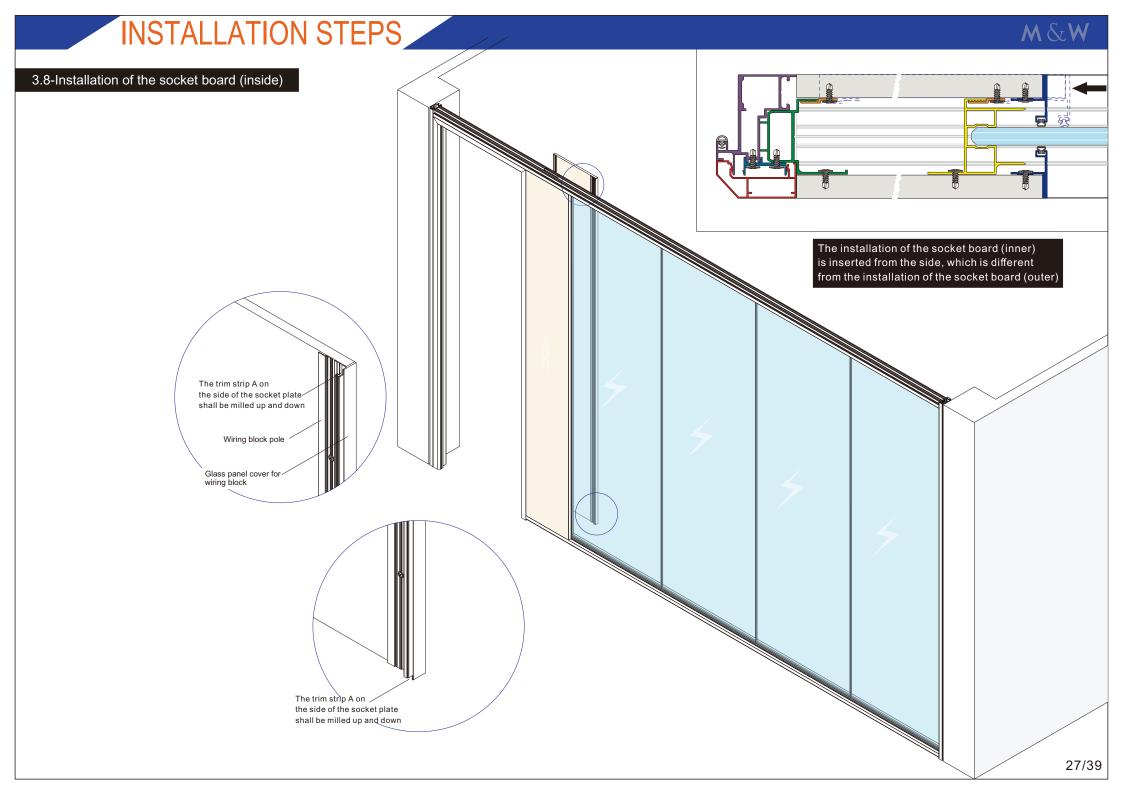

#

Glass panel adjustable pole



Cover of adjustable pole



Glass panel cover for wiring block



Glass panel cover for wiring block



Wiring block pole connector



Connector of door frame



Wood door sealing BH-Y008#



BH-B008#

Glass door sealing

7122#



Buffer strip for sliding door Q916#



Bottom groove 7141#



Ceiling groove 6936#



Seal of MFC panel 7131#



Seal of glass panel 7132#



Seal of panel cover PQ5



7130#

Wood panel supporter



U142

Glass panel rubber

Adjustable connector

Glass panel clip



Wood panel clip











INSTALLATION STEPS M & W

1.6-Installation of Double glass groove



Double glass groove is a double-sided adhesive tape. Before use, remove the red veneer and ensure that the glass side is clean.















































2.Wood panel

### 1.Glass panel



2. Ceiling groove 6936# 3. Seal of MFC panel 7131# 4. Seal of glass panel 7132# 5. Seal of panel cover PQ5# 6.Glass panel rubber U142#

7. Adjustable connector

1.Bottom groove 7141#

8.M8\*20 Screw

9. Glass panel clip

10.12mm Toughened glass





1.Bottom groove 7141#

2.Ceiling groove 6936#

3. Seal of MFC panel 7131#

4. Wood panel supporter 7130#

5. Seal of panel cover PQ5#

6.Wood panel clip

7. Adjustable connector

8.M8\*20 Screw

9.MFC panel (9mm+16mm+9mm)

### 3. Glass-side groove





- 1. Side groove 6712#
- 2.Glass panel adjustable pole 7129#
- 3. Cover of adjustable pole 6714#
- 4. Seal of panel cover PQ5#

### 4. Wood-side groove





- 1. Side groove 6712#
- 2. Wood panel adjustable pole 7128#
- 3. Cover of adjustable pole 6714#
- 4.