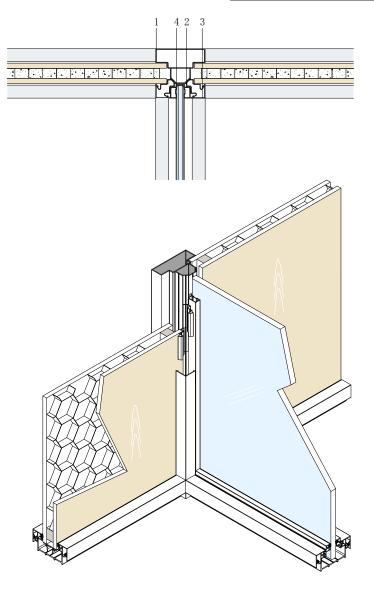

### 11. Glass & wood & wood-T shape

- 1.T shape pole 7125#
- 2. Cover connector 7126#
- 3.Cover of corner pole 7127#
- 4. Glass groove 6715#