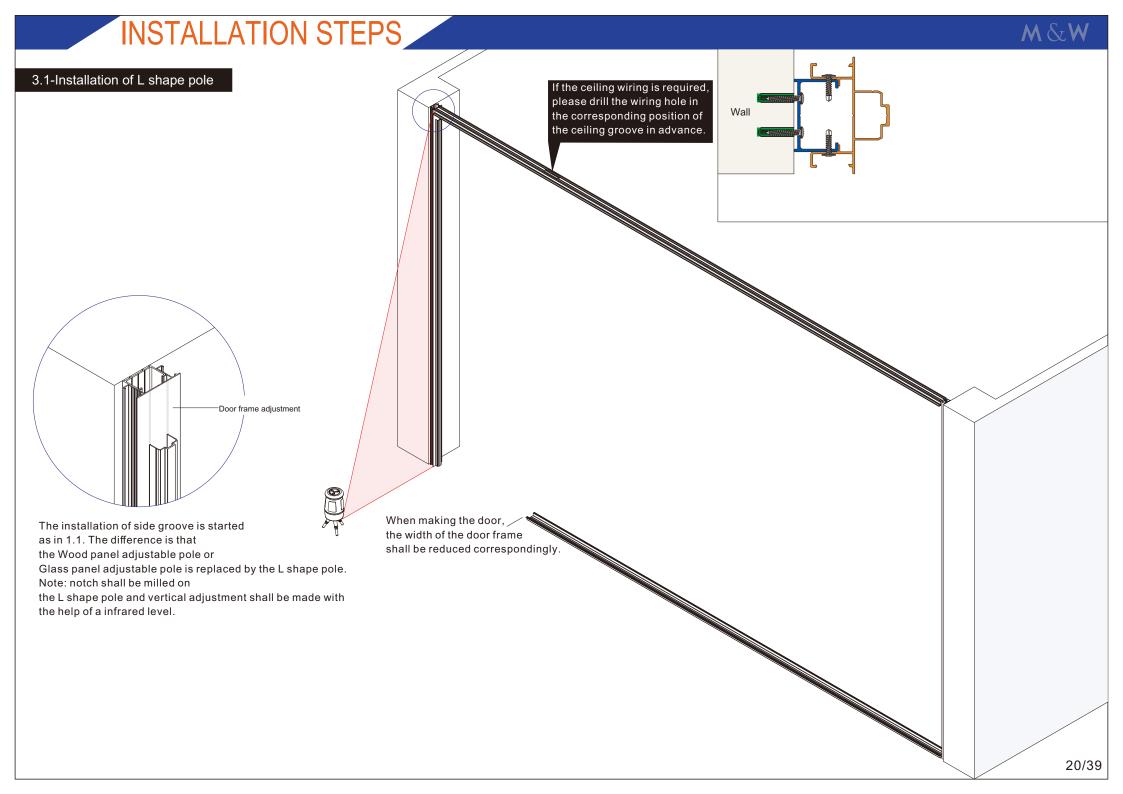

e pole



7135#

Glass panel adjustable pole



Cover of adjustable pole



Glass panel cover for wiring block



Glass panel cover for wiring block



Wiring block pole connector



Connector of door frame



Wood door sealing BH-Y008#



BH-B008#

Glass door sealing

7122#



Buffer strip for sliding door Q916#



Bottom groove 7141#



Ceiling groove 6936#



Seal of MFC panel 7131#



Seal of glass panel 7132#



Seal of panel cover PQ5



7130#

Wood panel supporter



U142

Glass panel rubber

Adjustable connector

Glass panel clip



Wood panel clip











INSTALLATION STEPS M & W

1.6-Installation of Double glass groove



Double glass groove is a double-sided adhesive tape. Before use, remove the red veneer and ensure that the glass side is clean.















































2.Wood panel

### 1.Glass panel



2. Ceiling groove 6936# 3. Seal of MFC panel 7131# 4. Seal of glass panel 7132# 5. Seal of panel cover PQ5# 6.Glass panel rubber U142#

7. Adjustable connector

1.Bottom groove 7141#

8.M8\*20 Screw

9. Glass panel clip

10.12mm Toughened glass





1.Bottom groove 7141#

2.Ceiling groove 6936#

3. Seal of MFC panel 7131#

4. Wood panel supporter 7130#

5. Seal of panel cover PQ5#

6.Wood panel clip

7. Adjustable connector

8.M8\*20 Screw

9.MFC panel (9mm+16mm+9mm)

### 3. Glass-side groove





- 1. Side groove 6712#
- 2.Glass panel adjustable pole 7129#
- 3. Cover of adjustable pole 6714#
- 4. Seal of panel cover PQ5#

### 4. Wood-side groove





- 1. Side groove 6712#
- 2. Wood panel adjustable pole 7128#
- 3. Cover of adjustable p