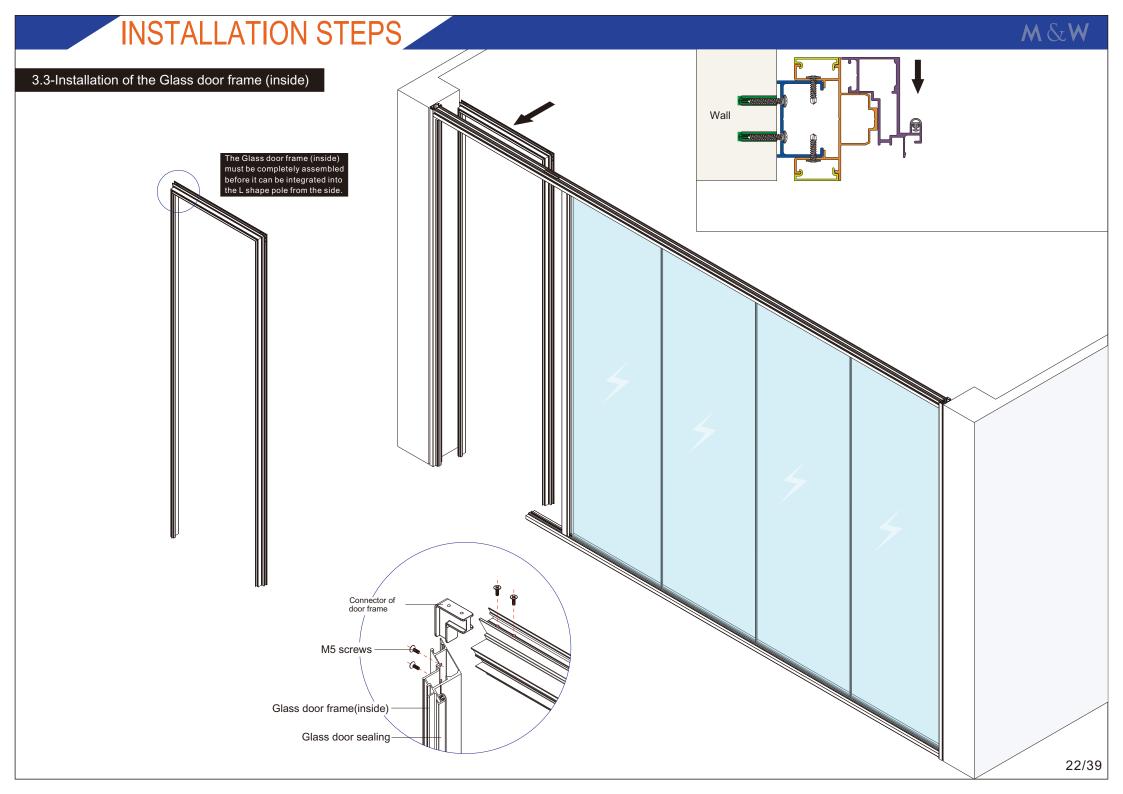

le



7135#

Glass panel adjustable pole



Cover of adjustable pole



Glass panel cover for wiring block



Glass panel cover for wiring block



Wiring block pole connector



Connector of door frame



Wood door sealing BH-Y008#



BH-B008#

Glass door sealing

7122#



Buffer strip for sliding door Q916#



Bottom groove 7141#



Ceiling groove 6936#



Seal of MFC panel 7131#



Seal of glass panel 7132#



Seal of panel cover PQ5



7130#

Wood panel supporter



U142

Glass panel rubber

Adjustable connector

Glass panel clip



Wood panel clip











INSTALLATION STEPS M & W

1.6-Installation of Double glass groove



Double glass groove is a double-sided adhesive tape. Before use, remove the red veneer and ensure that the glass side is clean.















































2.Wood panel

### 1.Glass panel



2. Ceiling groove 6936# 3. Seal of MFC panel 7131# 4. Seal of glass panel 7132# 5. Seal of panel cover PQ5# 6.Glass panel rubber U142#

7. Adjustable connector

1.Bottom groove 7141#

8.M8\*20 Screw

9. Glass panel clip

10.12mm Toughened glass





1.Bottom groove 7141#

2.Ceiling groove 6936#

3. Seal of MFC panel 7131#

4. Wood panel supporter 7130#

5. Seal of panel cover PQ5#

6.Wood panel clip

7. Adjustable connector

8.M8\*20 Screw

9.MFC panel (9mm+16mm+9mm)

### 3. Glass-side groove





- 1. Side groove 6712#
- 2.Glass panel adjustable pole 7129#
- 3. Cover of adjustable pole 6714#
- 4. Seal of panel cover PQ5#

### 4. Wood-side groove





- 1. Side groove 6712#
- 2. Wood panel adjustable pole 7128#
- 3. Cover of adjustable pole