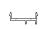

### 3. Glass-side groove

- 1. Side groove 6712#
- 2.Glass panel adjustable pole 7129#
- 3. Cover of adjustable pole 6714#
- 4. Seal of panel cover PQ5#

### 4. Wood-side groove

- 1. Side groove 6712#
- 2. Wood panel adjustable pole 7128#
- 3. Cover of adjustable pole 6714#
- 4. Seal of panel cover PQ5#

5. Glass-straight shape

1. Double glass groote FU182-003#