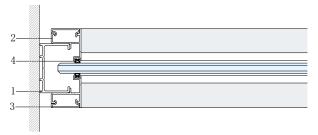

### 3. Glass-side groove

- 1. Side groove 6712#
- 2.Glass panel adjustable pole 7129#
- 3. Cover of adjustable pole 6714#
- 4. Seal of panel cover PQ5#

### 4. Wood-side groove

- 1. Side groove 6712#
- 2. Wood panel adjustable pole 7128#
- 3. Cover of adjustable pole 6714#
- 4. Seal of panel cover PQ5#

5. Glass-straight shape

1. Double glass groote FU182-003#