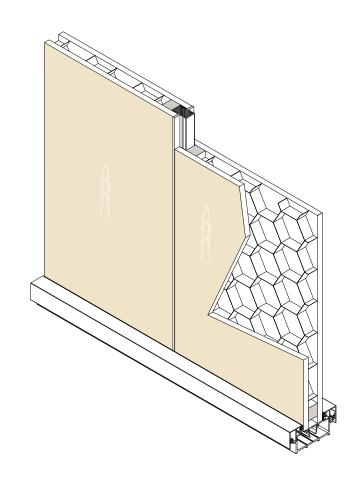

al of glass panel 7132# 5. Seal of panel cover PQ5# 6.Glass panel rubber U142#

7. Adjustable connector

1.Bottom groove 7141#

8.M8\*20 Screw

9. Glass panel clip

10.12mm Toughened glass





1.Bottom groove 7141#

2.Ceiling groove 6936#

3. Seal of MFC panel 7131#

4. Wood panel supporter 7130#

5. Seal of panel cover PQ5#

6.Wood panel clip

7. Adjustable connector

8.M8\*20 Screw

9.MFC panel (9mm+16mm+9mm)

### 3. Glass-side groove





- 1. Side groove 6712#
- 2.Glass panel adjustable pole 7129#
- 3. Cover of adjustable pole 6714#
- 4. Seal of panel cover PQ5#

### 4. Wood-side groove





- 1. Side groove 6712#
- 2. Wood panel adjustable pole 7128#
- 3. Cover of adjustable pole 6714#
- 4. Seal of panel cover PQ5#

5. Glass-straight shape





1. Double glass groote FU182-003#







1, Connector off.wooden panels 5850#

### 7. Glass-L shape



1.L shape glass groove FU182-008

### 8. Wood-L shape



- 1. L shape pole 7136#
- 2.Cover connector 7126#
- 3. Cover of corner pole 7127#

### 9. Glass-T shape



### 10. Wood-T shape



- 1.T shape pole 7125#
- 2.Cover connector 7126#
- 3. Cover of corner pole 7127#

### 11. Glass & wood & wood-T shape



- 1.T shape pole 7125#
- 2. Cover connector 7126#
- 3.Cover of corner pole 7127#
- 4. Glass groove 6715#

### 12. Glass & glass & wood-T shape



- 1.T shape pole 7125#
- 2. Cover connector 7126#
- 3. Cover of corner pole 7127#
- 4. Glass groove 6715#

13. Glass & wood-straight shape







1. Connector of wooden&glass panel 6002#

### 14. Glass & wood-L shape



- 1.L shape pole 7136#
- 2.Cover connector 7126#
- 3.Cover of