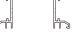

### 3. Glass-side groove

- 1. Side groove 6712#
- 2.Glass panel adjustable pole 7129#
- 3. Cover of adjustable pole 6714#
- 4. Seal of panel cover PQ5#

### 4. Wood-side groove

- 1. Side groove 6712#
- 2. Wood panel adjustable pole 7128#
- 3. Cover of adjustable pole 6714#
- 4. Seal of panel cover PQ5#

5. Glass-straight shape

1. Double glass groote FU182-003#