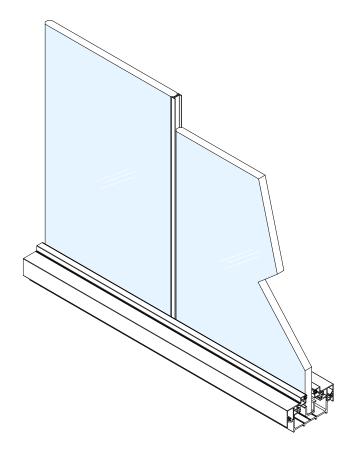

### 1.Glass panel

2. Ceiling groove 6936# 3. Seal of MFC panel 7131# 4. Seal of glass panel 7132# 5. Seal of panel cover PQ5# 6.Glass panel rubber U142#

7. Adjustable connector

1.Bottom groove 7141#

8.M8\*20 Screw

9. Glass panel clip

10.12mm Toughened glass

1.Bottom groove 7141#

2.Ceiling groove 6936#

3. Seal of MFC panel 7131#

4. Wood panel supporter 7130#

5. Seal of panel cover PQ5#

6.Wood panel clip