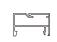

9. Glass panel clip

10.12mm Toughened glass

1.Bottom groove 7141#

2.Ceiling groove 6936#

3. Seal of MFC panel 7131#

4. Wood panel supporter 7130#

5. Seal of panel cover PQ5#

6.Wood panel clip

7. Adjustable connector

8.M8\*20 Screw

9.MFC panel (9mm+16mm+9mm)