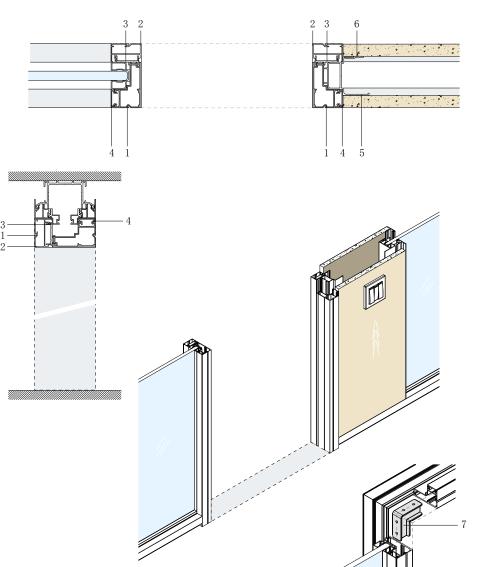

### 19. Glass-adjustable panel

- 1. Wiring block pole for door frame 7142#
- 2. Wiring block pole for panel 7146#
- 3. Glass panel cover for wiring block 7143#
- 3. Wiring block pole connector 7145#
- 5. Seal of panel cover PQ5#
- 6.16mm MFC Wiring Block
- 7.12mm Toughened glass

### 20. Wood-adjustable panel

- 3. Glass panel cover for wiring block 7144#
- 3. Wiring block pole connector 7145#
- 5. Seal of panel cover PQ5#
- 6.16mm MFC Wiring Block
- 7.MFC panel (9mm+16mm+9mm)

### 21. Frame without door

- 1.Door frame (inside) 7133#
- 2. Door frame (outside) 7134#
- 3.Door frame connector 7122#
- 3. Cover of door frame 6711#
- 5. Wiring block pole for door frame 7142#
- 6. Wiring block pole connector 7145#
- 7. Connector of door frame