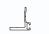

### 8. Wood-L shape

- 1. L shape pole 7136#
- 2.Cover connector 7126#
- 3. Cover of corner pole 7127#

### 14. Glass & wood-L shape

- 1.L shape pole 7136#
- 2.Cover connector 7126#
- 3.Cover of corner pole 7127#
- 4. Glass groove 6715#

16. Wood door-wall

15. Glass door-wall

- 1. L shape pole 7119#
- 2. Side groove 6712#
- 3.Cover of adjustable pole 6714#