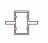

### 21. Frame without door

- 1.Door frame (inside) 7133#
- 2. Door frame (outside) 7134#
- 3.Door frame connector 7122#
- 3. Cover of door frame 6711#
- 5. Wiring block pole for door frame 7142#
- 6. Wiring block pole connector 7145#
- 7. Connector of door frame