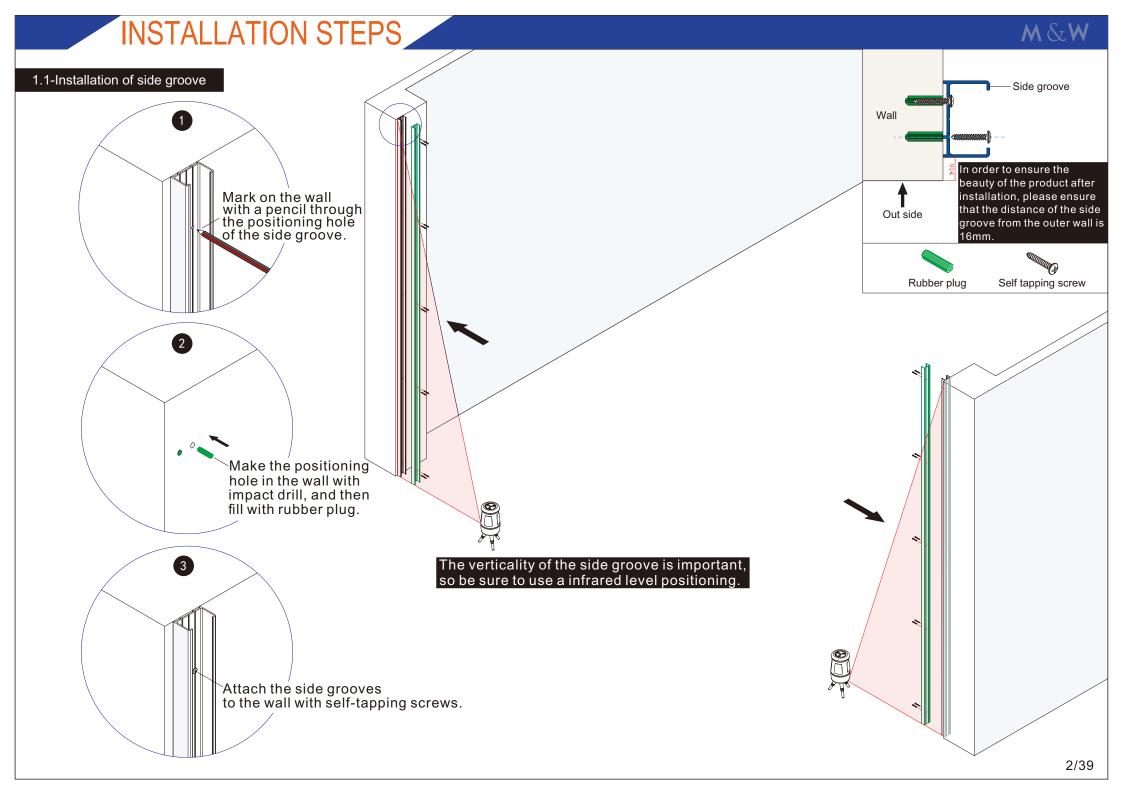

INSTALLATION STEPS M & W

1.6-Installation of Double glass groove

Double glass groove is a double-sided adhesive tape. Before use, remove the red veneer and ensure that the glass side is clean.

2.Wood panel