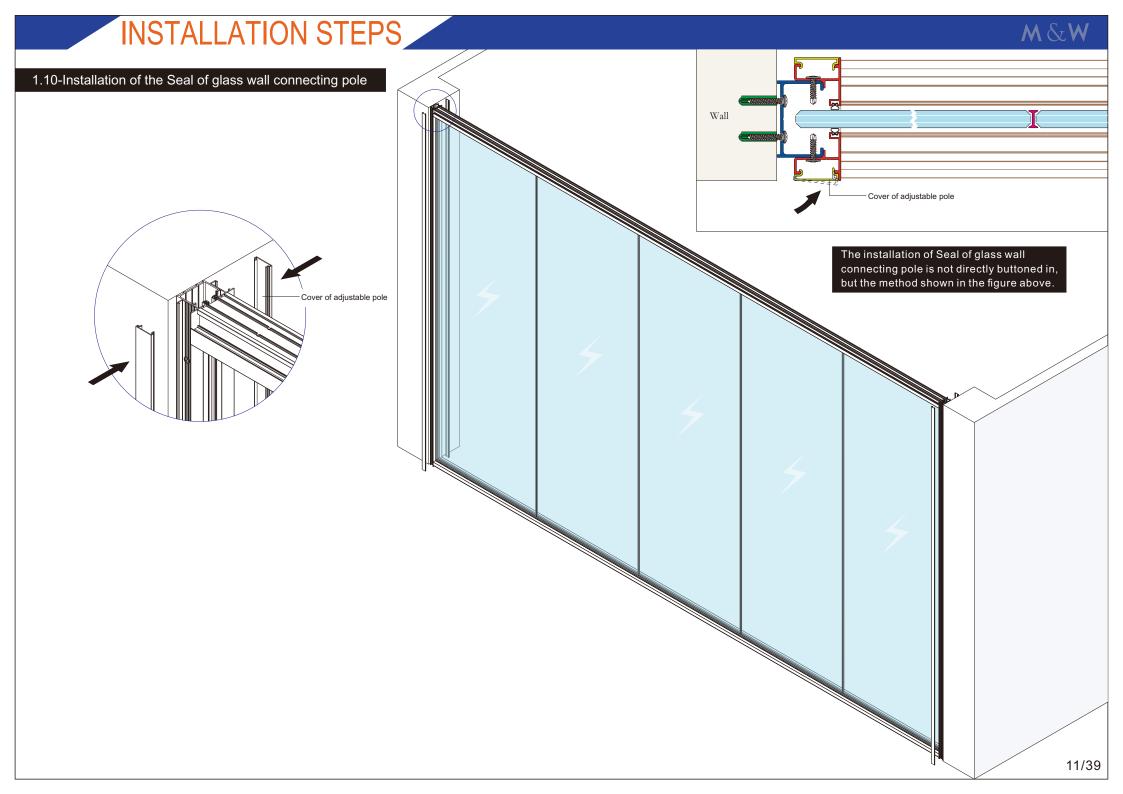

7135#

Glass panel adjustable pole

Cover of adjustable pole

Glass panel cover for wiring block

Glass panel cover for wiring block

Wiring block pole connector

Connector of door frame

Wood door sealing BH-Y008#