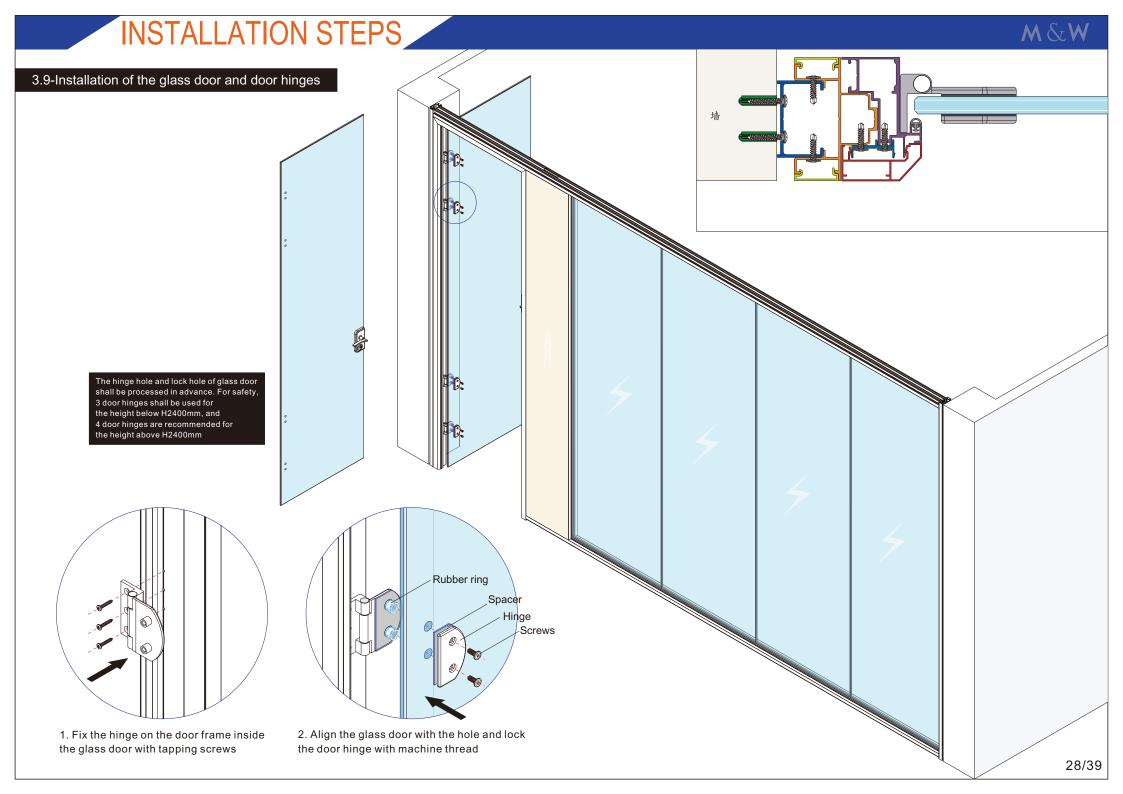

Glass panel adjustable pole



Cover of adjustable pole



Glass panel cover for wiring block



Glass panel cover for wiring block



Wiring block pole connector



Connector of door frame



Wood door sealing BH-Y008#



BH-B008#

Glass door sealing

7122#



Buffer strip for sliding door Q916#



Bottom groove 7141#



Ceiling groove 6936#



Seal of MFC panel 7131#



Seal of glass panel 7132#



Seal of panel cover PQ5



7130#

Wood panel supporter



U142

Glass panel rubber

Adjustable connector

Glass panel clip



Wood panel clip











INSTALLATION STEPS M & W

1.6-Installation of Double glass groove



Double glass groove is a double-sided adhesive tape. Before use, remove the red veneer and ensure that the glass side is clean.















































2.Wood panel

### 1.Glass panel



2. Ceiling groove 6936# 3. Seal of MFC panel 7131# 4. Seal of glass panel 7132# 5. Seal of panel cover PQ5# 6.Glass panel rubber U142#

7. Adjustable connector

1.Bottom groove 7141#

8.M8\*20 Screw

9. Glass panel clip

10.12mm Toughened glass





1.Bottom groove 7141#

2.Ceiling groove 6936#

3. Seal of MFC panel 7131#

4. Wood panel supporter 7130#

5. Seal of panel cover PQ5#

6.Wood panel clip

7. Adjustable connector

8.M8\*20 Screw

9.MFC panel (9mm+16mm+9mm)

### 3. Glass-side groove





- 1. Side groove 6712#
- 2.Glass panel adjustable pole 7129#
- 3. Cover of adjustable pole 6714#
- 4. Seal of panel cover PQ5#

### 4. Wood-side groove





- 1. Side groove 6712#
- 2. Wood panel adjustable pole 7128#
- 3. Cover of adjustable pole 6714#
- 4. S