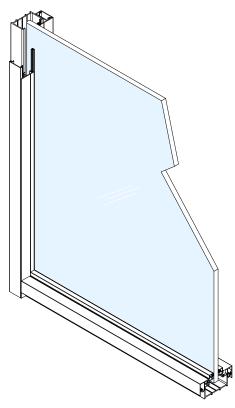

### 1.Glass panel

2. Ceiling groove 6936# 3. Seal of MFC panel 7131# 4. Seal of glass panel 7132# 5. Seal of panel cover PQ5# 6.Glass panel rubber U142#

7. Adjustable connector

1.Bottom groove 7141#

8.M8\*20 Screw

9. Glass panel clip

10.12mm Toughened glass

1.Bottom groove 7141#

2.Ceiling groove 6936#

3. Seal of MFC panel 7131#

4. Wood panel supporter 7130#

5. Seal of panel cover PQ5#

6.Wood panel clip