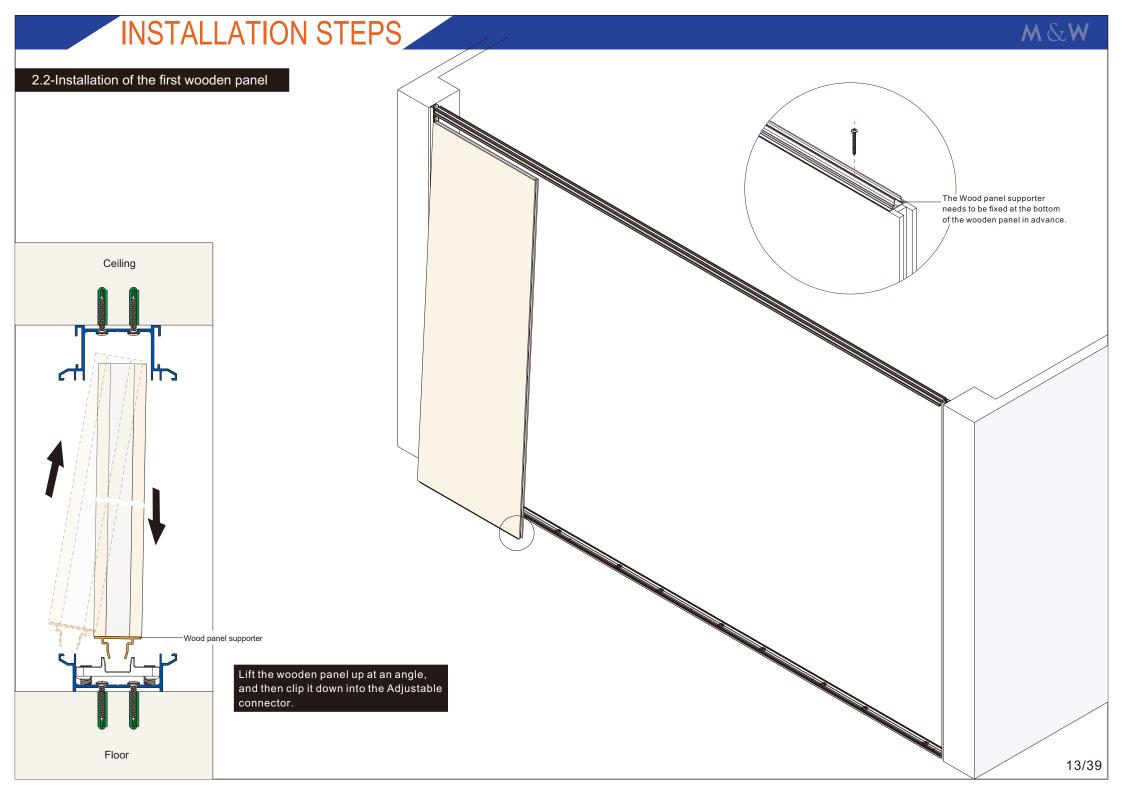

9. Glass panel clip

10.12mm Toughened glass

1.Bottom groove 7141#

2.Ceiling groove 6936#

3. Seal of MFC panel 7131#

4. Wood panel supporter 7130#

5. Seal of panel cover PQ5#

6.Wood panel clip