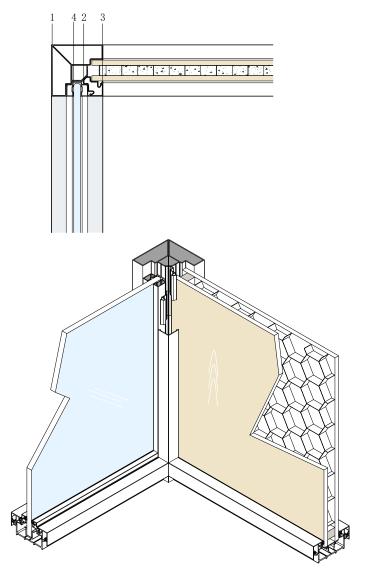

### 11. Glass & wood & wood-T shape

- 1.T shape pole 7125#
- 2. Cover connector 7126#
- 3.Cover of corner pole 7127#
- 4. Glass groove 6715#

### 12. Glass & glass & wood-T shape

- 1.T shape pole 7125#
- 2. Cover connector 7126#
- 3. Cover of corner pole 7127#
- 4. Glass groove 6715#

13. Glass & wood-straight shape

1. Connector of wooden&glass panel 6002#