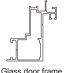

### 14. Glass & wood-L shape

- 1.L shape pole 7136#
- 2.Cover connector 7126#
- 3.Cover of corner pole 7127#
- 4. Glass groove 6715#

16. Wood door-wall

15. Glass door-wall

- 1. L shape pole 7119#
- 2. Side groove 6712#
- 3.Cover of adjustable pole 6714#