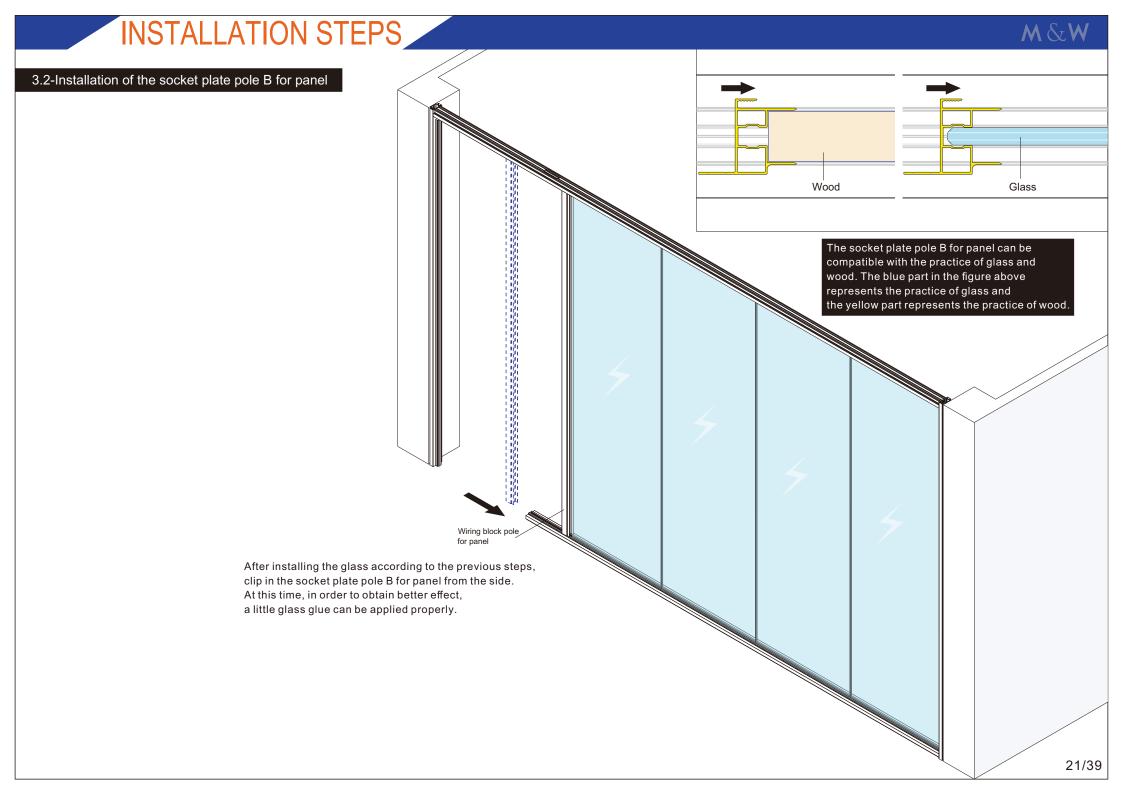

pole



7135#

Glass panel adjustable pole



Cover of adjustable pole



Glass panel cover for wiring block



Glass panel cover for wiring block



Wiring block pole connector



Connector of door frame



Wood door sealing BH-Y008#



BH-B008#

Glass door sealing

7122#



Buffer strip for sliding door Q916#



Bottom groove 7141#



Ceiling groove 6936#



Seal of MFC panel 7131#



Seal of glass panel 7132#



Seal of panel cover PQ5



7130#

Wood panel supporter



U142

Glass panel rubber

Adjustable connector

Glass panel clip



Wood panel clip











INSTALLATION STEPS M & W

1.6-Installation of Double glass groove



Double glass groove is a double-sided adhesive tape. Before use, remove the red veneer and ensure that the glass side is clean.















































2.Wood panel

### 1.Glass panel



2. Ceiling groove 6936# 3. Seal of MFC panel 7131# 4. Seal of glass panel 7132# 5. Seal of panel cover PQ5# 6.Glass panel rubber U142#

7. Adjustable connector

1.Bottom groove 7141#

8.M8\*20 Screw

9. Glass panel clip

10.12mm Toughened glass





1.Bottom groove 7141#

2.Ceiling groove 6936#

3. Seal of MFC panel 7131#

4. Wood panel supporter 7130#

5. Seal of panel cover PQ5#

6.Wood panel clip

7. Adjustable connector

8.M8\*20 Screw

9.MFC panel (9mm+16mm+9mm)

### 3. Glass-side groove





- 1. Side groove 6712#
- 2.Glass panel adjustable pole 7129#
- 3. Cover of adjustable pole 6714#
- 4. Seal of panel cover PQ5#

### 4. Wood-side groove





- 1. Side groove 6712#
- 2. Wood panel adjustable pole 7128#
- 3. Cover of adjustable pol