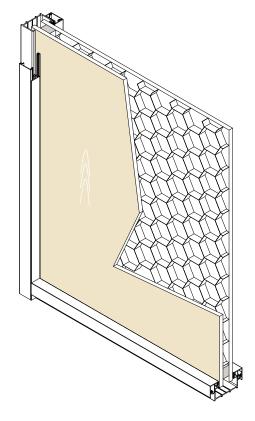

9. Glass panel clip

10.12mm Toughened glass

1.Bottom groove 7141#

2.Ceiling groove 6936#

3. Seal of MFC panel 7131#

4. Wood panel supporter 7130#

5. Seal of panel cover PQ5#

6.Wood panel clip

7. Adjustable connector

8.M8\*20 Screw

9.MFC panel (9mm+16mm+9mm)