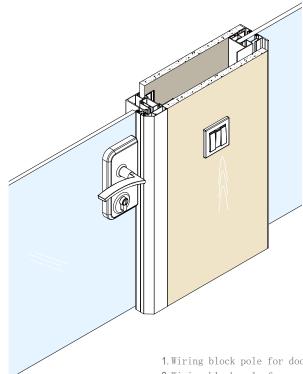

### 19. Glass-adjustable panel

- 1. Wiring block pole for door frame 7142#
- 2. Wiring block pole for panel 7146#
- 3. Glass panel cover for wiring block 7143#
- 3. Wiring block pole connector 7145#
- 5. Seal of panel cover PQ5#
- 6.16mm MFC Wiring Block
- 7.12mm Toughened glass