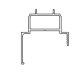

INSTALLATION STEPS M & W

1.6-Installation of Double glass groove

Double glass groove is a double-sided adhesive tape. Before use, remove the red veneer and ensure that the glass side is clean.

2.Wood panel

### 1.Glass panel

2. Ceiling groove 6936# 3. Seal of MFC panel 7131# 4. Seal of glass panel 7132# 5. Seal of panel cover PQ5# 6.Glass panel rubber U142#

7. Adjustable connector

1.Bottom groove 7141#

8.M8\*20 Screw