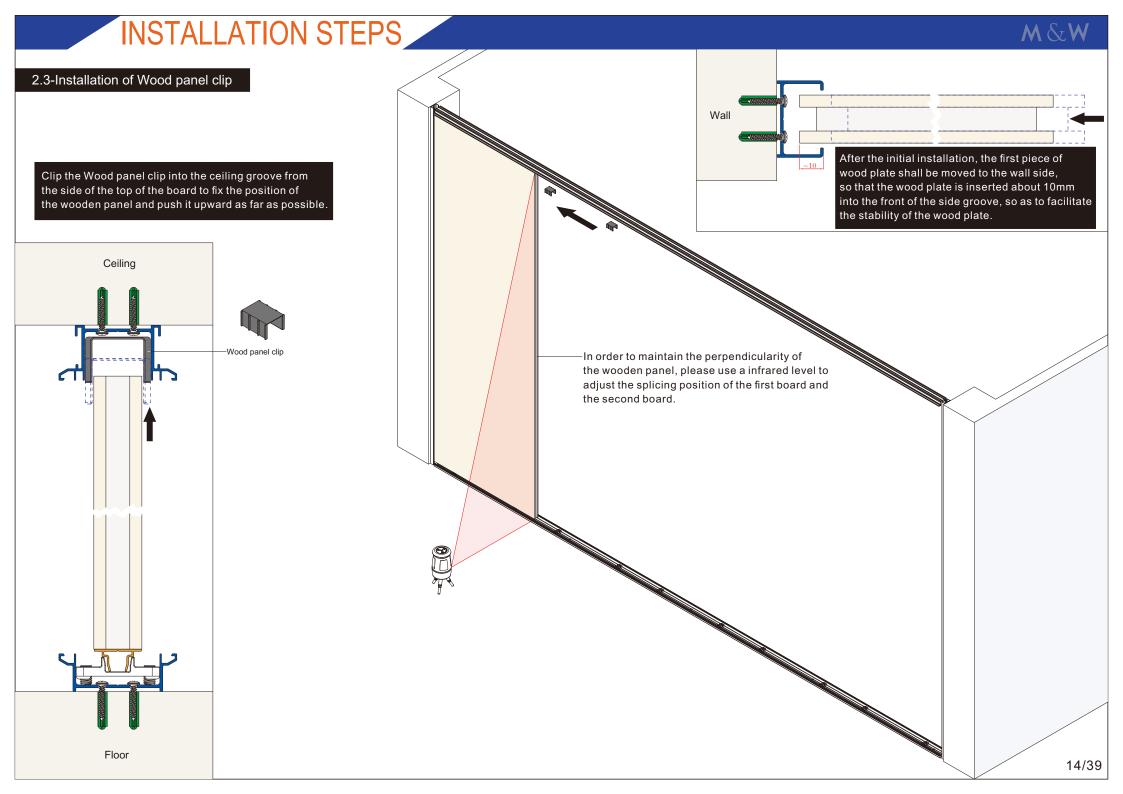

9. Glass panel clip

10.12mm Toughened glass

1.Bottom groove 7141#

2.Ceiling groove 6936#

3. Seal of MFC panel 7131#

4. Wood panel supporter 7130#

5. Seal of panel cover PQ5#

6.Wood panel clip