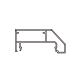

### 21. Frame without door

- 1.Door frame (inside) 7133#
- 2. Door frame (outside) 7134#
- 3.Door frame connector 7122#
- 3. Cover of door frame 6711#
- 5. Wiring block pole for door frame 7142#
- 6. Wiring block pole connector 7145#
- 7. Connector of door frame