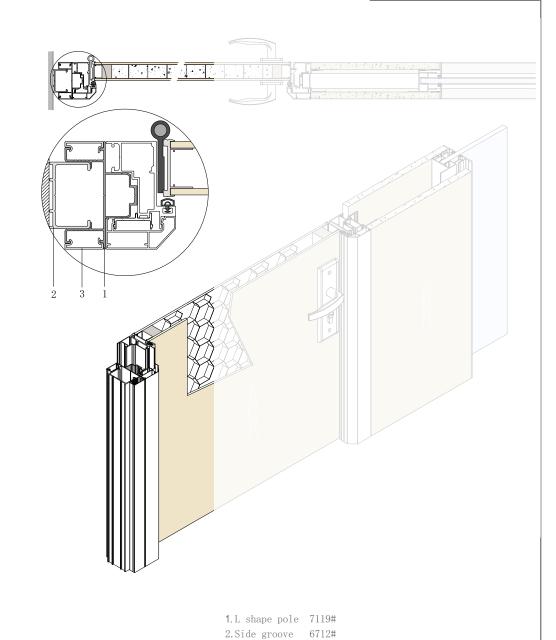

### 14. Glass & wood-L shape

- 1.L shape pole 7136#
- 2.Cover connector 7126#
- 3.Cover of corner pole 7127#
- 4. Glass groove 6715#

16. Wood door-wall

15. Glass door-wall

- 1. L shape pole 7119#
- 2. Side groove 6712#
- 3.Cover of adjustable pole 6714#