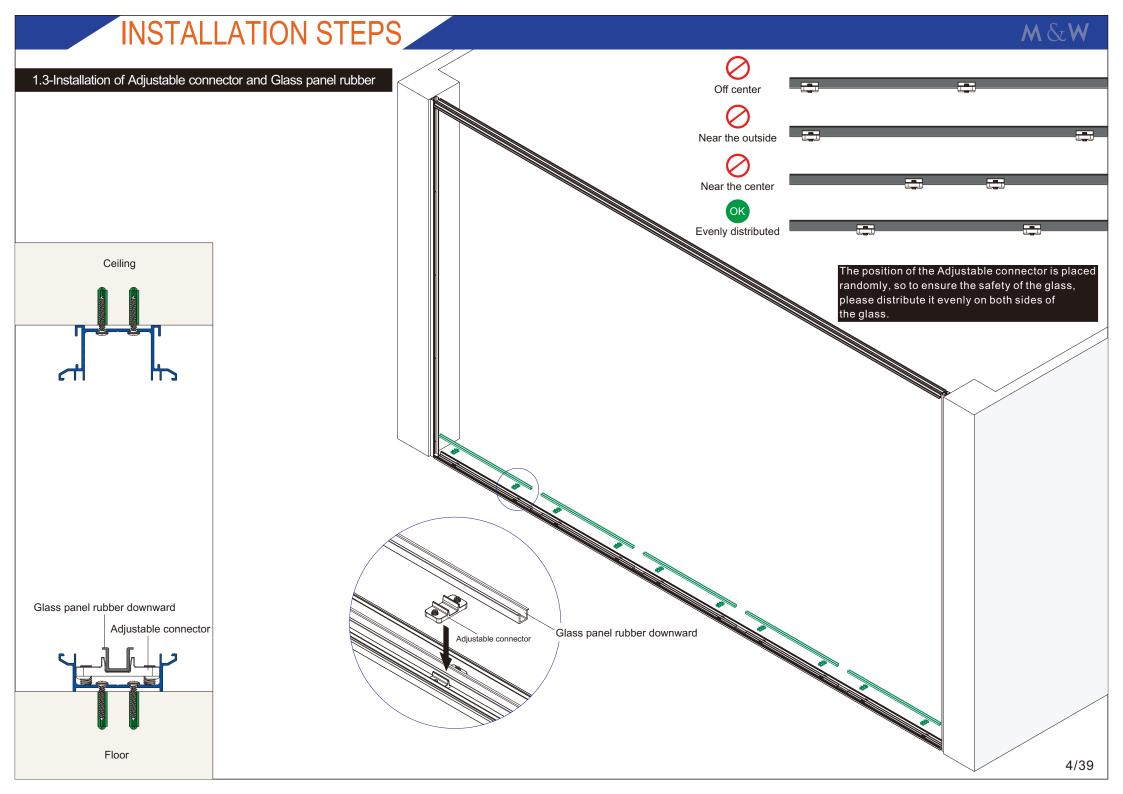

Seal of panel cover PQ5

7130#

Wood panel supporter

U142

Glass panel rubber

Adjustable connector

Glass panel clip

Wood panel clip

### 1.Glass panel

2. Ceiling groove 6936# 3. Seal of MFC panel 7131# 4. Seal of glass panel 7132# 5. Seal of panel cover PQ5# 6.Glass panel rubber U142#

7. Adjustable connector

1.Bottom groove 7141#

8.M8\*20 Screw