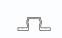

### 8. Wood-L shape

- 1. L shape pole 7136#
- 2.Cover connector 7126#
- 3. Cover of corner pole 7127#

### 10. Wood-T shape

- 1.T shape pole 7125#
- 2.Cover connector 7126#
- 3. Cover of corner pole 7127#