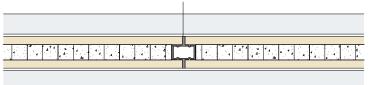

INSTALLATION STEPS M & W

1.6-Installation of Double glass groove

Double glass groove is a double-sided adhesive tape. Before use, remove the red veneer and ensure that the glass side is clean.

2.Wood panel