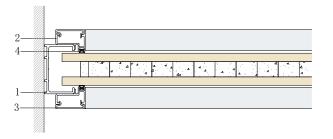

### 1.Glass panel

2. Ceiling groove 6936# 3. Seal of MFC panel 7131# 4. Seal of glass panel 7132# 5. Seal of panel cover PQ5# 6.Glass panel rubber U142#

7. Adjustable connector

1.Bottom groove 7141#

8.M8\*20 Screw

9. Glass panel clip

10.12mm Toughened glass

1.Bottom groove 7141#

2.Ceiling groove 6936#

3. Seal of MFC panel 7131#

4. Wood panel supporter 7130#

5. Seal of panel cover PQ5#

6.Wood panel clip