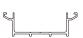

### 1.Glass panel

2. Ceiling groove 6936# 3. Seal of MFC panel 7131# 4. Seal of glass panel 7132# 5. Seal of panel cover PQ5# 6.Glass panel rubber U142#

7. Adjustable connector

1.Bottom groove 7141#

8.M8\*20 Screw

9. Glass panel clip

10.12mm Toughened glass

1.Bottom groove 7141#

2.Ceiling groove 6936#

3. Seal of MFC panel 7131#

4. Wood panel supporter 7130#

5. Seal of panel cover PQ5#

6.Wood panel clip

7. Adjustable connector

8.M8\*20 Screw

9.MFC panel (9mm+16mm+9mm)