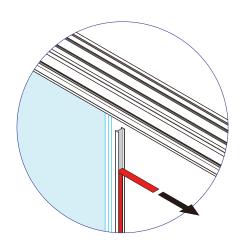

INSTALLATION STEPS M & W

1.6-Installation of Double glass groove

Double glass groove is a double-sided adhesive tape. Before use, remove the red veneer and ensure that the glass side is clean.

2.Wood panel