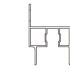

### 19. Glass-adjustable panel

- 1. Wiring block pole for door frame 7142#
- 2. Wiring block pole for panel 7146#
- 3. Glass panel cover for wiring block 7143#
- 3. Wiring block pole connector 7145#
- 5. Seal of panel cover PQ5#
- 6.16mm MFC Wiring Block
- 7.12mm Toughened glass

### 20. Wood-adjustable panel

- 3. Glass panel cover for wiring block 7144#
- 3. Wiring block pole connector 7145#
- 5. Seal of panel cover PQ5#
- 6.16mm MFC Wiring Block
- 7.MFC panel (9mm+16mm+9mm)