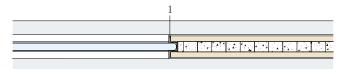

### 1.Glass panel

2. Ceiling groove 6936# 3. Seal of MFC panel 7131# 4. Seal of glass panel 7132# 5. Seal of panel cover PQ5# 6.Glass panel rubber U142#

7. Adjustable connector

1.Bottom groove 7141#

8.M8\*20 Screw

9. Glass panel clip

10.12mm Toughened glass

1.Bottom groove 7141#

2.Ceiling groove 6936#

3. Seal of MFC panel 7131#

4. Wood panel supporter 7130#

5. Seal of panel cover PQ5#

6.Wood panel clip