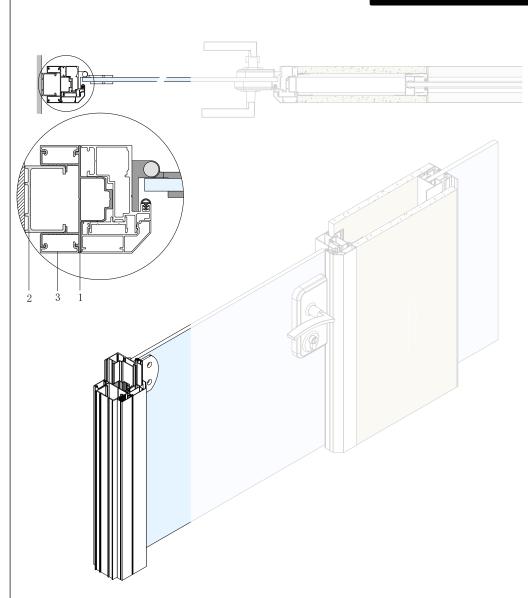

### 21. Frame without door

- 1.Door frame (inside) 7133#
- 2. Door frame (outside) 7134#
- 3.Door frame connector 7122#
- 3. Cover of door frame 6711#
- 5. Wiring block pole for door frame 7142#
- 6. Wiring block pole connector 7145#
- 7. Connector of door frame