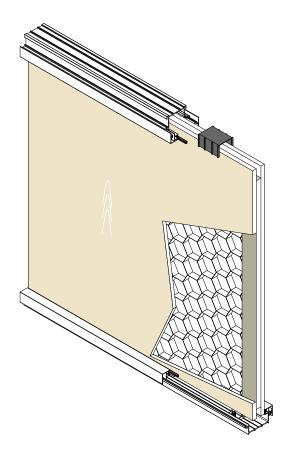

9. Glass panel clip

10.12mm Toughened glass

1.Bottom groove 7141#

2.Ceiling groove 6936#

3. Seal of MFC panel 7131#

4. Wood panel supporter 7130#

5. Seal of panel cover PQ5#

6.Wood panel clip

7. Adjustable connector

8.M8\*20 Screw

9.MFC panel (9mm+16mm+9mm)