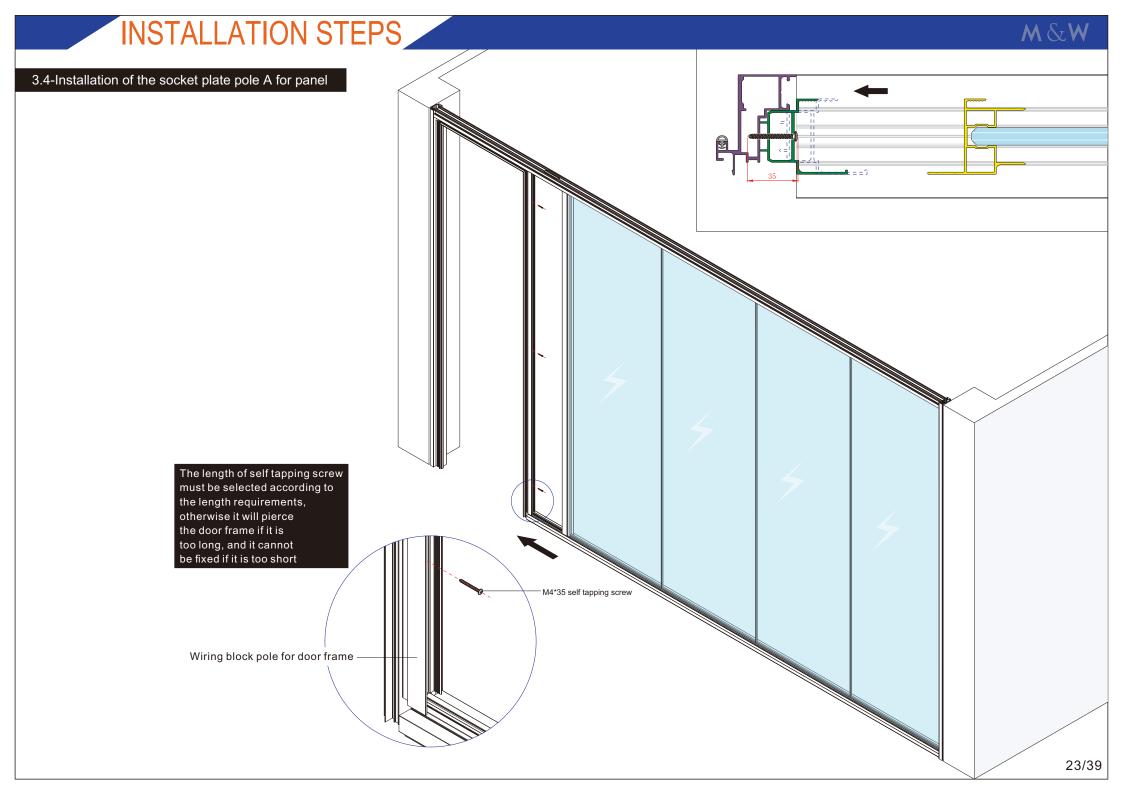

7135#

Glass panel adjustable pole



Cover of adjustable pole



Glass panel cover for wiring block



Glass panel cover for wiring block



Wiring block pole connector



Connector of door frame



Wood door sealing BH-Y008#



BH-B008#

Glass door sealing

7122#



Buffer strip for sliding door Q916#



Bottom groove 7141#



Ceiling groove 6936#



Seal of MFC panel 7131#



Seal of glass panel 7132#



Seal of panel cover PQ5



7130#

Wood panel supporter



U142

Glass panel rubber

Adjustable connector

Glass panel clip



Wood panel clip











INSTALLATION STEPS M & W

1.6-Installation of Double glass groove



Double glass groove is a double-sided adhesive tape. Before use, remove the red veneer and ensure that the glass side is clean.















































2.Wood panel

### 1.Glass panel



2. Ceiling groove 6936# 3. Seal of MFC panel 7131# 4. Seal of glass panel 7132# 5. Seal of panel cover PQ5# 6.Glass panel rubber U142#

7. Adjustable connector

1.Bottom groove 7141#

8.M8\*20 Screw

9. Glass panel clip

10.12mm Toughened glass





1.Bottom groove 7141#

2.Ceiling groove 6936#

3. Seal of MFC panel 7131#

4. Wood panel supporter 7130#

5. Seal of panel cover PQ5#

6.Wood panel clip

7. Adjustable connector

8.M8\*20 Screw

9.MFC panel (9mm+16mm+9mm)

### 3. Glass-side groove





- 1. Side groove 6712#
- 2.Glass panel adjustable pole 7129#
- 3. Cover of adjustable pole 6714#
- 4. Seal of panel cover PQ5#

### 4. Wood-side groove





- 1. Side groove 6712#
- 2. Wood panel adjustable pole 7128#
- 3. Cover of adjustable pole 67