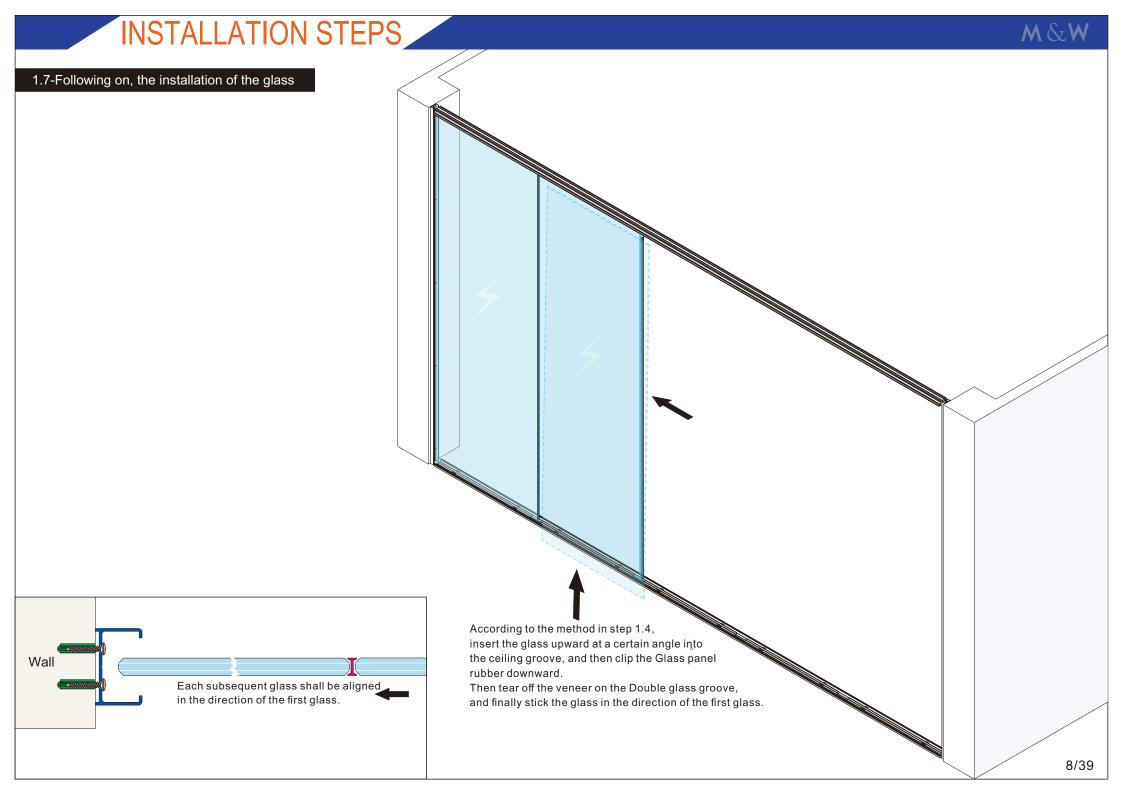

INSTALLATION STEPS M & W

1.6-Installation of Double glass groove

Double glass groove is a double-sided adhesive tape. Before use, remove the red veneer and ensure that the glass side is clean.

2.Wood panel