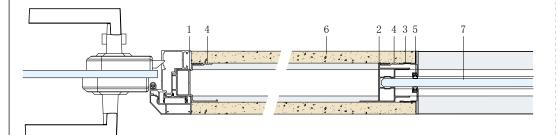

### 21. Frame without door

- 1.Door frame (inside) 7133#
- 2. Door frame (outside) 7134#
- 3.Door frame connector 7122#
- 3. Cover of door frame 6711#
- 5. Wiring block pole for door frame 7142#
- 6. Wiring block pole connector 7145#
- 7. Connector of door frame