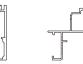

### 3. Glass-side groove

- 1. Side groove 6712#
- 2.Glass panel adjustable pole 7129#
- 3. Cover of adjustable pole 6714#
- 4. Seal of panel cover PQ5#

### 4. Wood-side groove

- 1. Side groove 6712#
- 2. Wood panel adjustable pole 7128#
- 3. Cover of adjustable pole 6714#
- 4. Seal of panel cover PQ5#

5. Glass-straight shape

1. Double glass groote FU182-003#