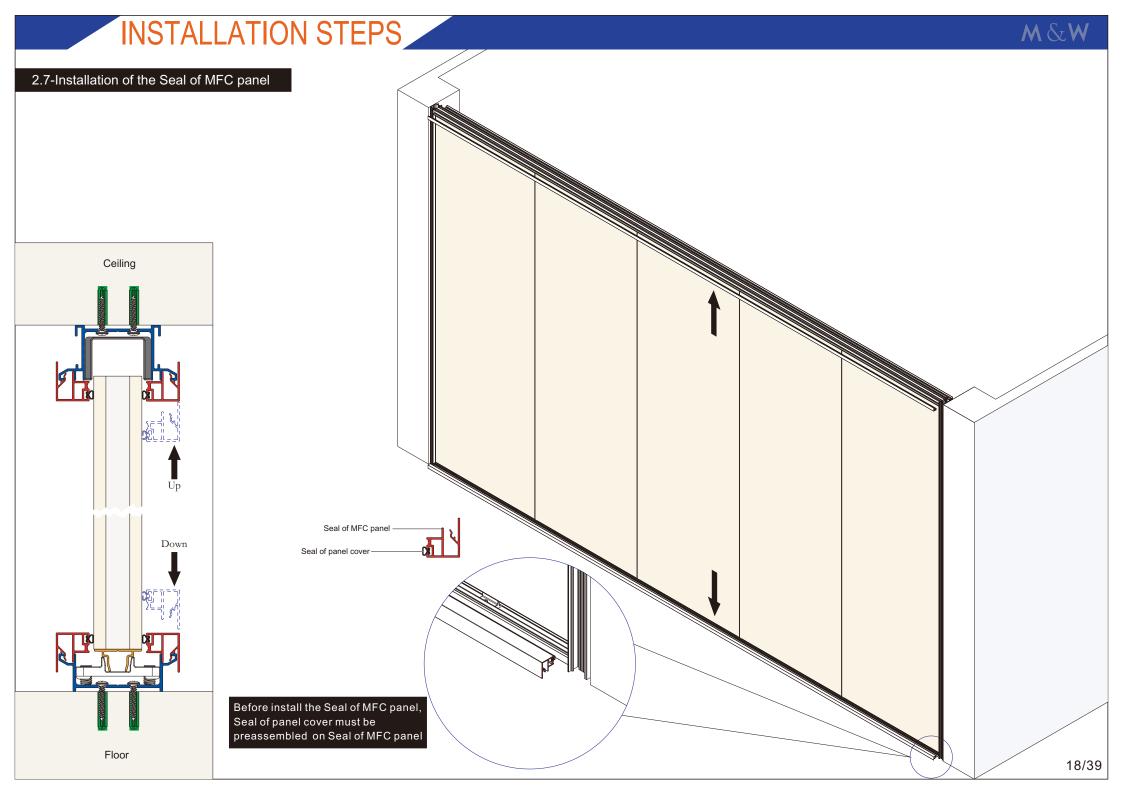

table pole



7135#

Glass panel adjustable pole



Cover of adjustable pole



Glass panel cover for wiring block



Glass panel cover for wiring block



Wiring block pole connector



Connector of door frame



Wood door sealing BH-Y008#



BH-B008#

Glass door sealing

7122#



Buffer strip for sliding door Q916#



Bottom groove 7141#



Ceiling groove 6936#



Seal of MFC panel 7131#



Seal of glass panel 7132#



Seal of panel cover PQ5



7130#

Wood panel supporter



U142

Glass panel rubber

Adjustable connector

Glass panel clip



Wood panel clip











INSTALLATION STEPS M & W

1.6-Installation of Double glass groove



Double glass groove is a double-sided adhesive tape. Before use, remove the red veneer and ensure that the glass side is clean.















































2.Wood panel

### 1.Glass panel



2. Ceiling groove 6936# 3. Seal of MFC panel 7131# 4. Seal of glass panel 7132# 5. Seal of panel cover PQ5# 6.Glass panel rubber U142#

7. Adjustable connector

1.Bottom groove 7141#

8.M8\*20 Screw

9. Glass panel clip

10.12mm Toughened glass





1.Bottom groove 7141#

2.Ceiling groove 6936#

3. Seal of MFC panel 7131#

4. Wood panel supporter 7130#

5. Seal of panel cover PQ5#

6.Wood panel clip

7. Adjustable connector

8.M8\*20 Screw

9.MFC panel (9mm+16mm+9mm)

### 3. Glass-side groove





- 1. Side groove 6712#
- 2.Glass panel adjustable pole 7129#
- 3. Cover of adjustable pole 6714#
- 4. Seal of panel cover PQ5#

### 4. Wood-side groove





- 1. Side groove 6712#
- 2. Wood panel adjustable pole 7128#
- 3. Cover of adjustab