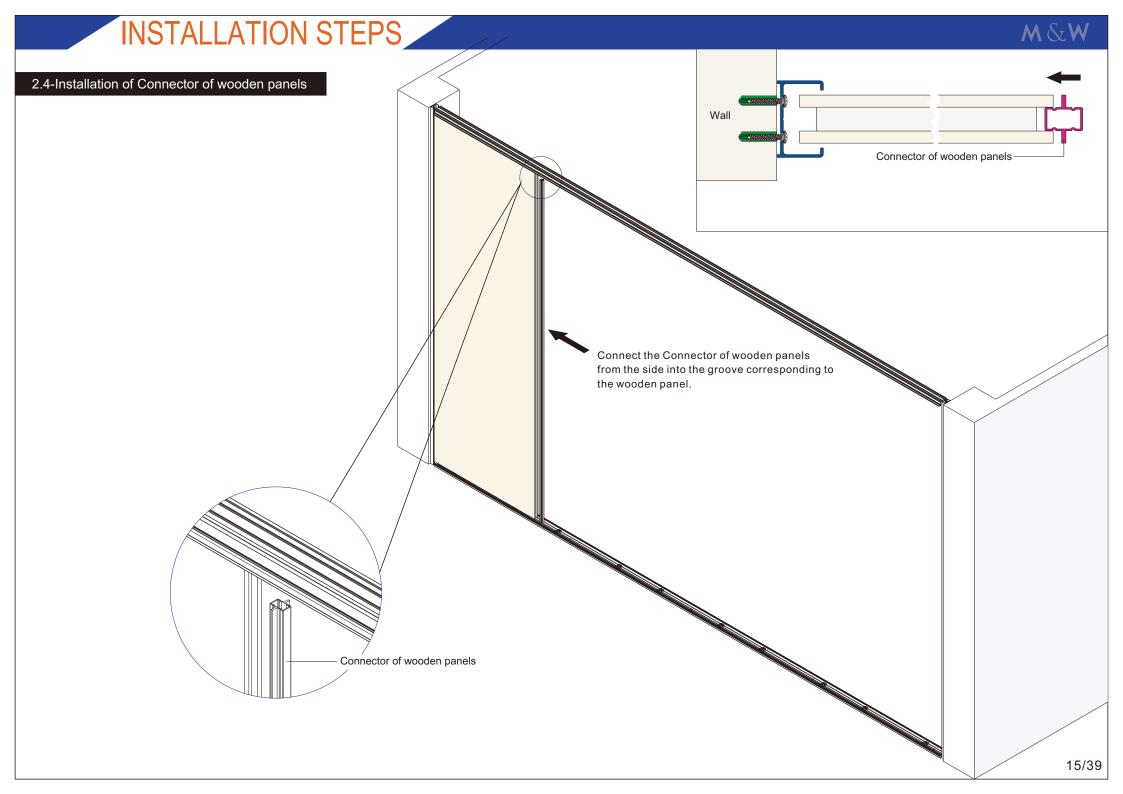

adjustable pole



7135#

Glass panel adjustable pole



Cover of adjustable pole



Glass panel cover for wiring block



Glass panel cover for wiring block



Wiring block pole connector



Connector of door frame



Wood door sealing BH-Y008#



BH-B008#

Glass door sealing

7122#



Buffer strip for sliding door Q916#



Bottom groove 7141#



Ceiling groove 6936#



Seal of MFC panel 7131#



Seal of glass panel 7132#



Seal of panel cover PQ5



7130#

Wood panel supporter



U142

Glass panel rubber

Adjustable connector

Glass panel clip



Wood panel clip











INSTALLATION STEPS M & W

1.6-Installation of Double glass groove



Double glass groove is a double-sided adhesive tape. Before use, remove the red veneer and ensure that the glass side is clean.















































2.Wood panel

### 1.Glass panel



2. Ceiling groove 6936# 3. Seal of MFC panel 7131# 4. Seal of glass panel 7132# 5. Seal of panel cover PQ5# 6.Glass panel rubber U142#

7. Adjustable connector

1.Bottom groove 7141#

8.M8\*20 Screw

9. Glass panel clip

10.12mm Toughened glass





1.Bottom groove 7141#

2.Ceiling groove 6936#

3. Seal of MFC panel 7131#

4. Wood panel supporter 7130#

5. Seal of panel cover PQ5#

6.Wood panel clip

7. Adjustable connector

8.M8\*20 Screw

9.MFC panel (9mm+16mm+9mm)

### 3. Glass-side groove





- 1. Side groove 6712#
- 2.Glass panel adjustable pole 7129#
- 3. Cover of adjustable pole 6714#
- 4. Seal of panel cover PQ5#

### 4. Wood-side groove





- 1. Side groove 6712#
- 2. Wood panel adjustable pole 7128#
- 3. Cover of ad