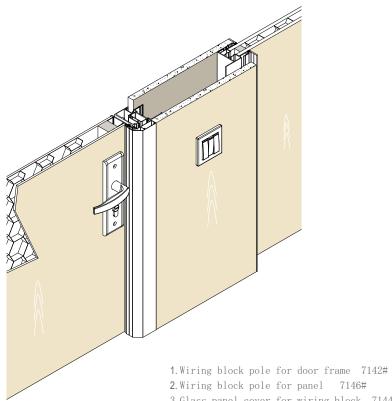

### 19. Glass-adjustable panel

- 1. Wiring block pole for door frame 7142#
- 2. Wiring block pole for panel 7146#
- 3. Glass panel cover for wiring block 7143#
- 3. Wiring block pole connector 7145#
- 5. Seal of panel cover PQ5#
- 6.16mm MFC Wiring Block
- 7.12mm Toughened glass