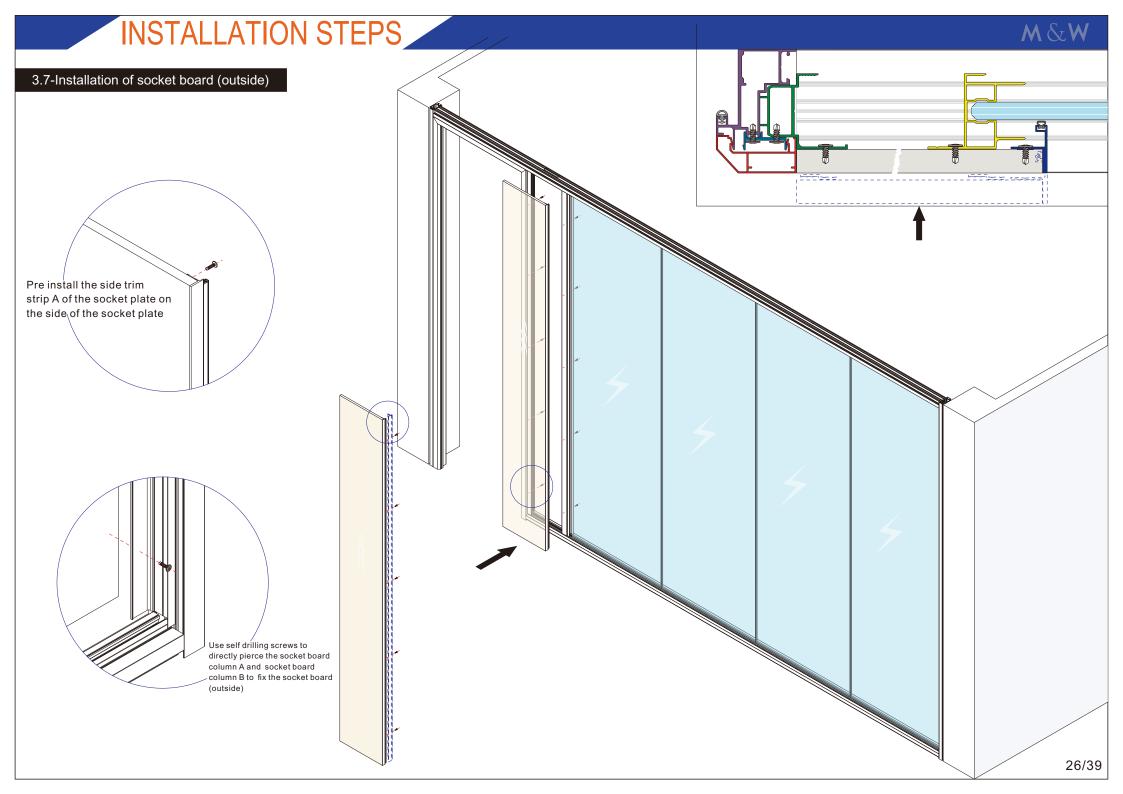

35#

Glass panel adjustable pole



Cover of adjustable pole



Glass panel cover for wiring block



Glass panel cover for wiring block



Wiring block pole connector



Connector of door frame



Wood door sealing BH-Y008#



BH-B008#

Glass door sealing

7122#



Buffer strip for sliding door Q916#



Bottom groove 7141#



Ceiling groove 6936#



Seal of MFC panel 7131#



Seal of glass panel 7132#



Seal of panel cover PQ5



7130#

Wood panel supporter



U142

Glass panel rubber

Adjustable connector

Glass panel clip



Wood panel clip











INSTALLATION STEPS M & W

1.6-Installation of Double glass groove



Double glass groove is a double-sided adhesive tape. Before use, remove the red veneer and ensure that the glass side is clean.















































2.Wood panel

### 1.Glass panel



2. Ceiling groove 6936# 3. Seal of MFC panel 7131# 4. Seal of glass panel 7132# 5. Seal of panel cover PQ5# 6.Glass panel rubber U142#

7. Adjustable connector

1.Bottom groove 7141#

8.M8\*20 Screw

9. Glass panel clip

10.12mm Toughened glass





1.Bottom groove 7141#

2.Ceiling groove 6936#

3. Seal of MFC panel 7131#

4. Wood panel supporter 7130#

5. Seal of panel cover PQ5#

6.Wood panel clip

7. Adjustable connector

8.M8\*20 Screw

9.MFC panel (9mm+16mm+9mm)

### 3. Glass-side groove





- 1. Side groove 6712#
- 2.Glass panel adjustable pole 7129#
- 3. Cover of adjustable pole 6714#
- 4. Seal of panel cover PQ5#

### 4. Wood-side groove





- 1. Side groove 6712#
- 2. Wood panel adjustable pole 7128#
- 3. Cover of adjustable pole 6714#
-