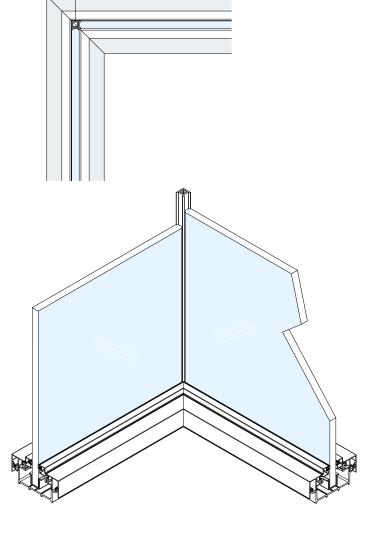

nel rubber U142#

7. Adjustable connector

1.Bottom groove 7141#

8.M8\*20 Screw

9. Glass panel clip

10.12mm Toughened glass





1.Bottom groove 7141#

2.Ceiling groove 6936#

3. Seal of MFC panel 7131#

4. Wood panel supporter 7130#

5. Seal of panel cover PQ5#

6.Wood panel clip

7. Adjustable connector

8.M8\*20 Screw

9.MFC panel (9mm+16mm+9mm)

### 3. Glass-side groove





- 1. Side groove 6712#
- 2.Glass panel adjustable pole 7129#
- 3. Cover of adjustable pole 6714#
- 4. Seal of panel cover PQ5#

### 4. Wood-side groove





- 1. Side groove 6712#
- 2. Wood panel adjustable pole 7128#
- 3. Cover of adjustable pole 6714#
- 4. Seal of panel cover PQ5#

5. Glass-straight shape





1. Double glass groote FU182-003#







1, Connector off.wooden panels 5850#

### 7. Glass-L shape



1.L shape glass groove FU182-008

### 8. Wood-L shape



- 1. L shape pole 7136#
- 2.Cover connector 7126#
- 3. Cover of corner pole 7127#

### 9. Glass-T shape



### 10. Wood-T shape



- 1.T shape pole 7125#
- 2.Cover connector 7126#
- 3. Cover of corner pole 7127#

### 11. Glass & wood & wood-T shape



- 1.T shape pole 7125#
- 2. Cover connector 7126#
- 3.Cover of corner pole 7127#
- 4. Glass groove 6715#

### 12. Glass & glass & wood-T shape



- 1.T shape pole 7125#
- 2. Cover connector 7126#
- 3. Cover of corner pole 7127#
- 4. Glass groove 6715#

13. Glass & wood-straight shape







1. Connector of wooden&glass panel 6002#

### 14. Glass & wood-L shape



- 1.L shape pole 7136#
- 2.Cover connector 7126#
- 3.Cover of corner pole 7127#
- 4. Glass groove 6715#

16. Wood door-wall