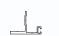

### 10. Wood-T shape

- 1.T shape pole 7125#
- 2.Cover connector 7126#
- 3. Cover of corner pole 7127#

### 11. Glass & wood & wood-T shape

- 1.T shape pole 7125#
- 2. Cover connector 7126#
- 3.Cover of corner pole 7127#
- 4. Glass groove 6715#

### 12. Glass & glass & wood-T shape

- 1.T shape pole 7125#
- 2. Cover connector 7126#
- 3. Cover of corner pole 7127#
- 4. Glass groove 6715#

13. Glass & wood-straight shape

1. Connector of wooden&glass panel 6002#