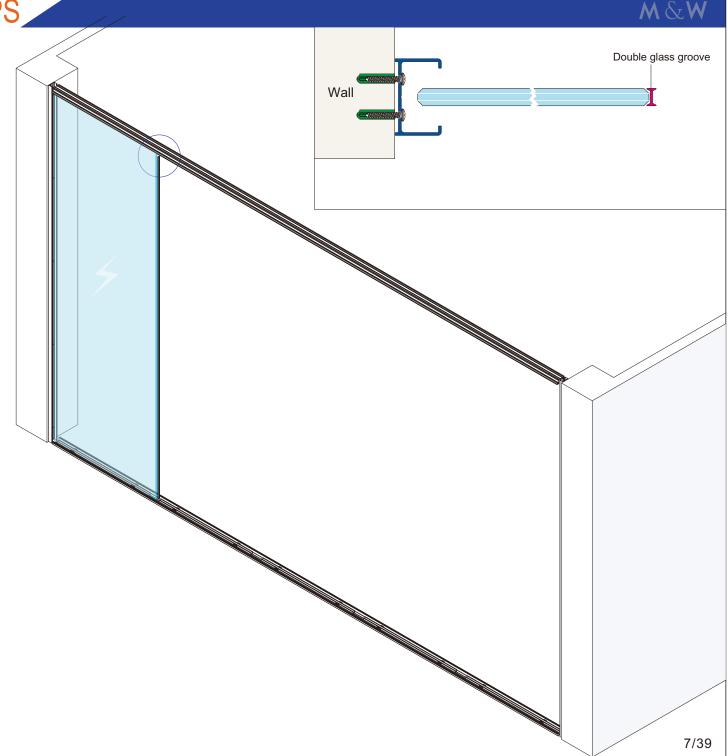

INSTALLATION STEPS M & W

1.6-Installation of Double glass groove

Double glass groove is a double-sided adhesive tape. Before use, remove the red veneer and ensure that the glass side is clean.

2.Wood panel