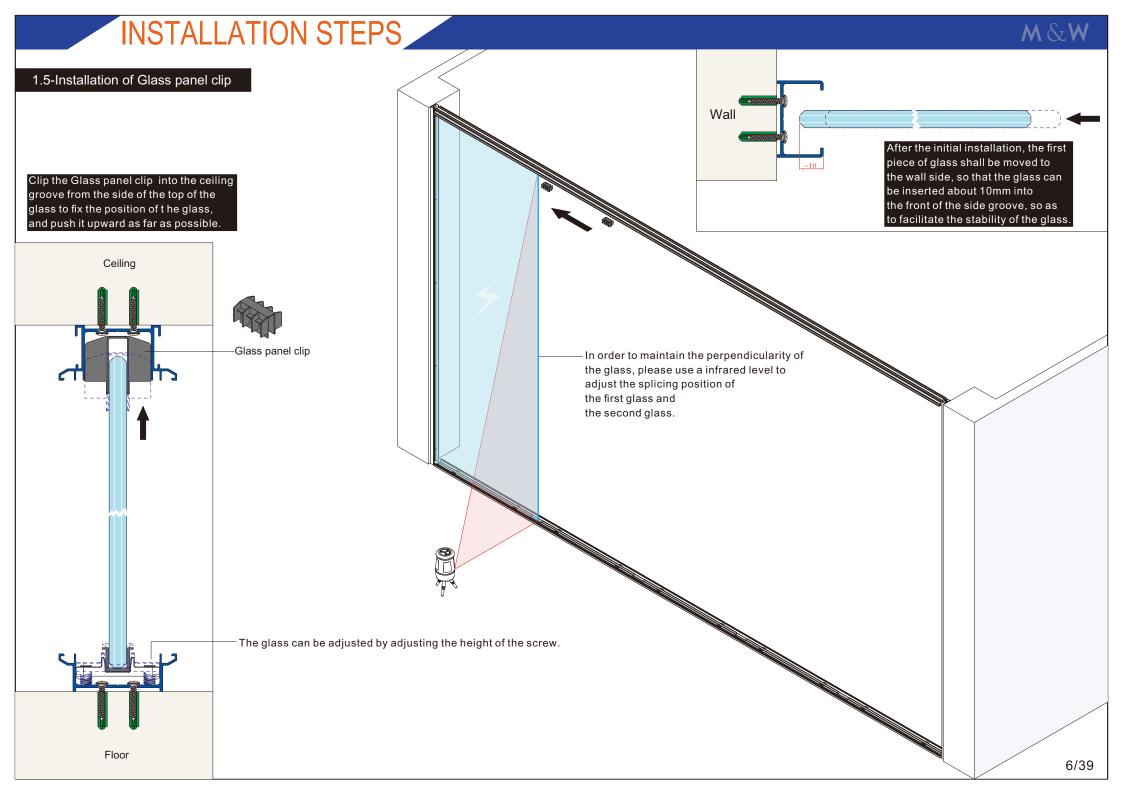

Seal of panel cover PQ5

7130#

Wood panel supporter

U142

Glass panel rubber

Adjustable connector

Glass panel clip

Wood panel clip

### 1.Glass panel

2. Ceiling groove 6936# 3. Seal of MFC panel 7131# 4. Seal of glass panel 7132# 5. Seal of panel cover PQ5# 6.Glass panel rubber U142#

7. Adjustable connector

1.Bottom groove 7141#

8.M8\*20 Screw