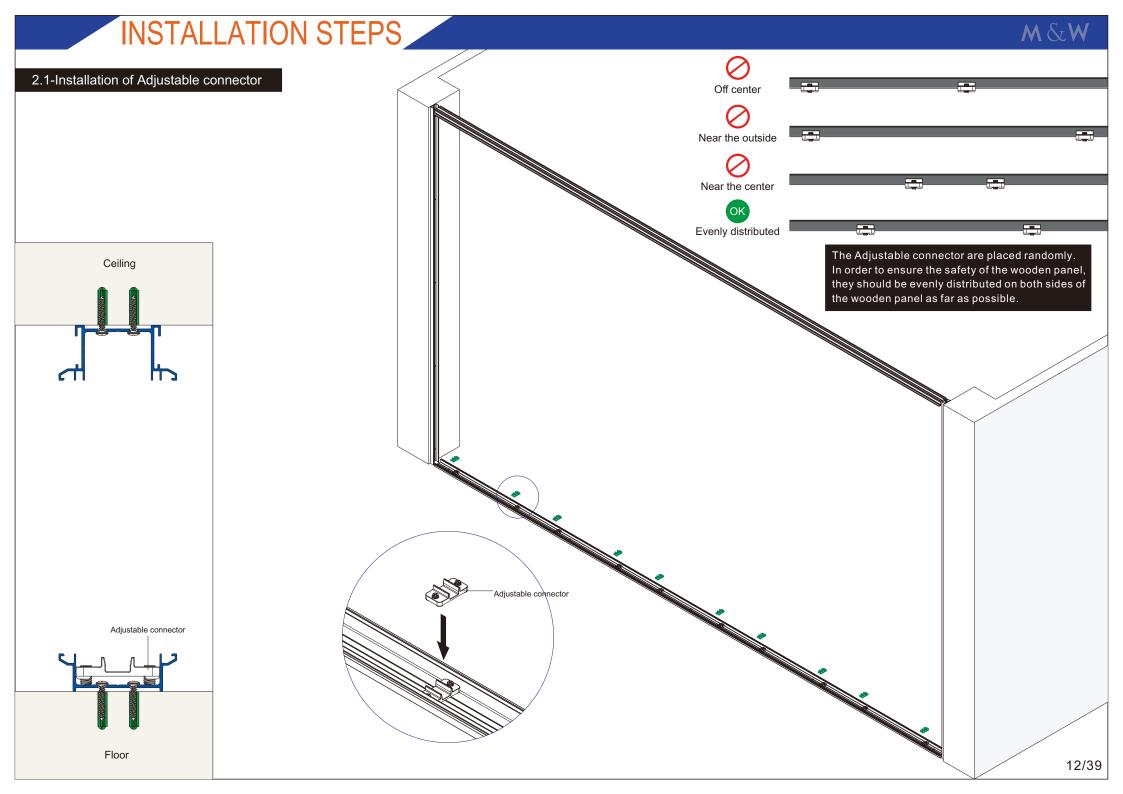

Seal of panel cover PQ5

7130#

Wood panel supporter

U142

Glass panel rubber

Adjustable connector

Glass panel clip

Wood panel clip