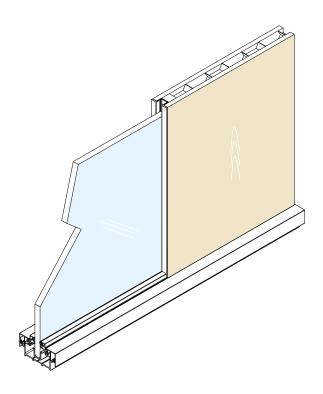

### 1.Glass panel

2. Ceiling groove 6936# 3. Seal of MFC panel 7131# 4. Seal of glass panel 7132# 5. Seal of panel cover PQ5# 6.Glass panel rubber U142#

7. Adjustable connector

1.Bottom groove 7141#

8.M8\*20 Screw

9. Glass panel clip

10.12mm Toughened glass

1.Bottom groove 7141#

2.Ceiling groove 6936#

3. Seal of MFC panel 7131#

4. Wood panel supporter 7130#

5. Seal of panel cover PQ5#

6.Wood panel clip