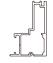

### 21. Frame without door

- 1.Door frame (inside) 7133#
- 2. Door frame (outside) 7134#
- 3.Door frame connector 7122#
- 3. Cover of door frame 6711#
- 5. Wiring block pole for door frame 7142#
- 6. Wiring block pole connector 7145#
- 7. Connector of door frame