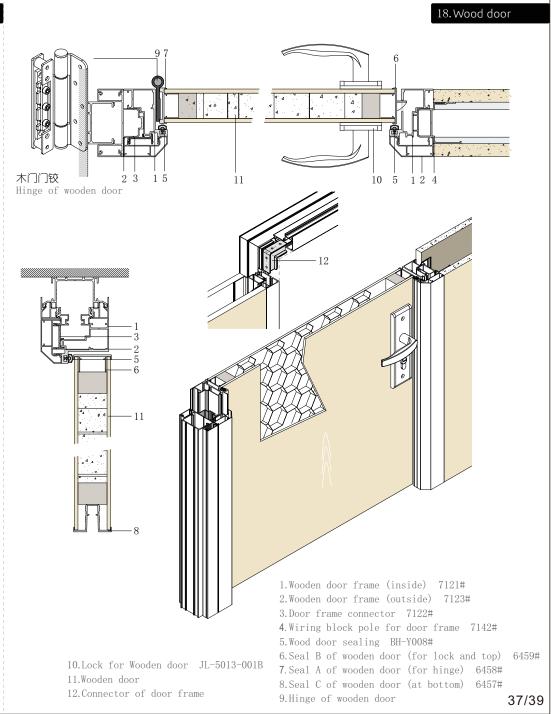

Double glass groove FU182-003#

Wooden door frame (outside)

7123#

Wooden door frame (intside) 7121#

Glass door frame (intside)

Door frame (inside) 7133#

Door frame adjustment 7119#

Wiring block pole for panel 7146#

Wiring block pole for door frame 7142#

Door frame with column 7124#

Door frame (outside) 7134#

Door frame connector

Cover of door frame

6711#

Side groove

Wood panel adjustable pole

7135#

Glass panel adjustable pole

Cover of adjustable pole

Glass panel cover for wiring block

Glass panel cover for wiring block

Wiring block pole connector

Connector of door frame

Wood door sealing BH-Y008#

BH-B008#

Glass door sealing

7122#

Buffer strip for sliding door Q916#

Bottom groove 7141#

Ceiling groove 6936#

Seal of MFC panel 7131#

Seal of glass panel 7132#