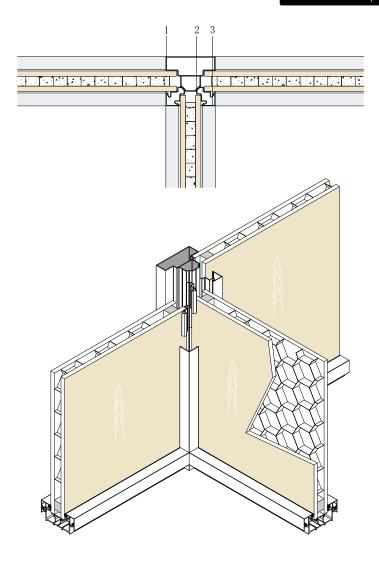

### 10. Wood-T shape

- 1.T shape pole 7125#
- 2.Cover connector 7126#
- 3. Cover of corner pole 7127#