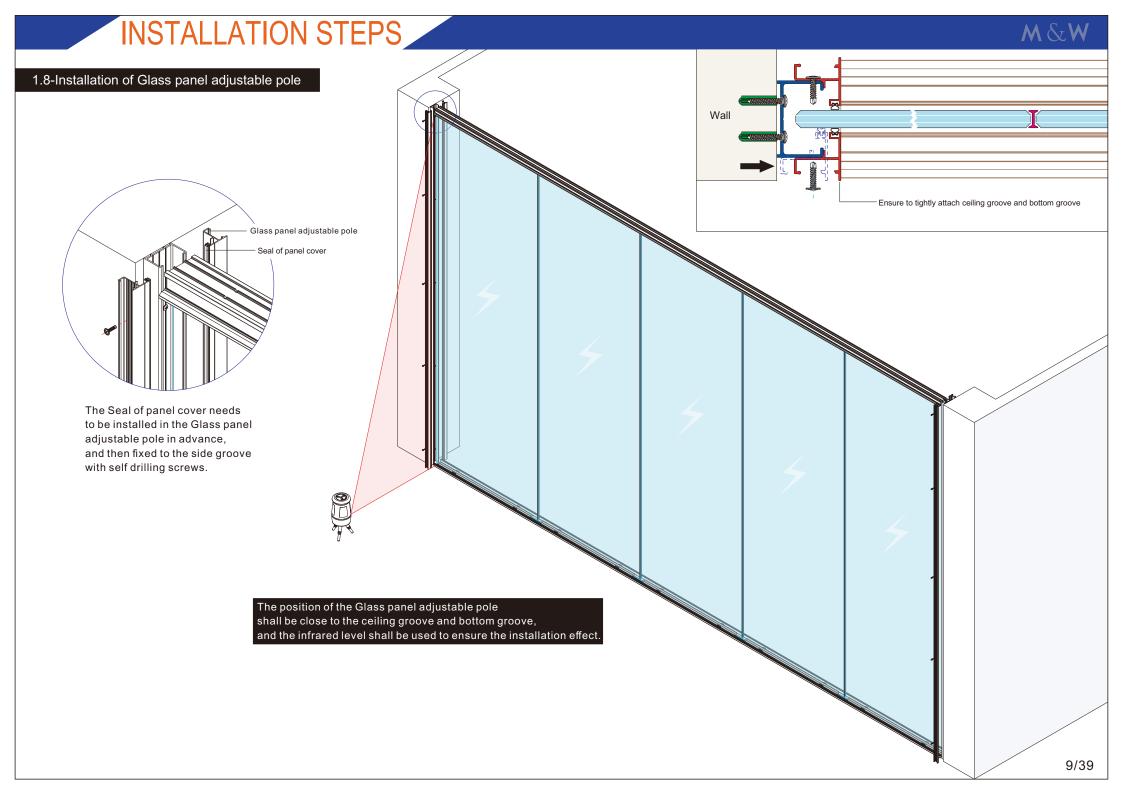

### 3. Glass-side groove

- 1. Side groove 6712#
- 2.Glass panel adjustable pole 7129#
- 3. Cover of adjustable pole 6714#
- 4. Seal of panel cover PQ5#