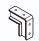

### 21. Frame without door

- 1.Door frame (inside) 7133#
- 2. Door frame (outside) 7134#
- 3.Door frame connector 7122#
- 3. Cover of door frame 6711#
- 5. Wiring block pole for door frame 7142#
- 6. Wiring block pole connector 7145#
- 7. Connector of door frame