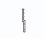

INSTALLATION STEPS M & W

1.6-Installation of Double glass groove

Double glass groove is a double-sided adhesive tape. Before use, remove the red veneer and ensure that the glass side is clean.

2.Wood panel

### 4. Wood-side groove

- 1. Side groove 6712#
- 2. Wood panel adjustable pole 7128#
- 3. Cover of adjustable pole 6714#
- 4. Seal of panel cover PQ5#

5. Glass-straight shape

1. Double glass groote FU182-003#

1, Connector off.wooden panels 5850#