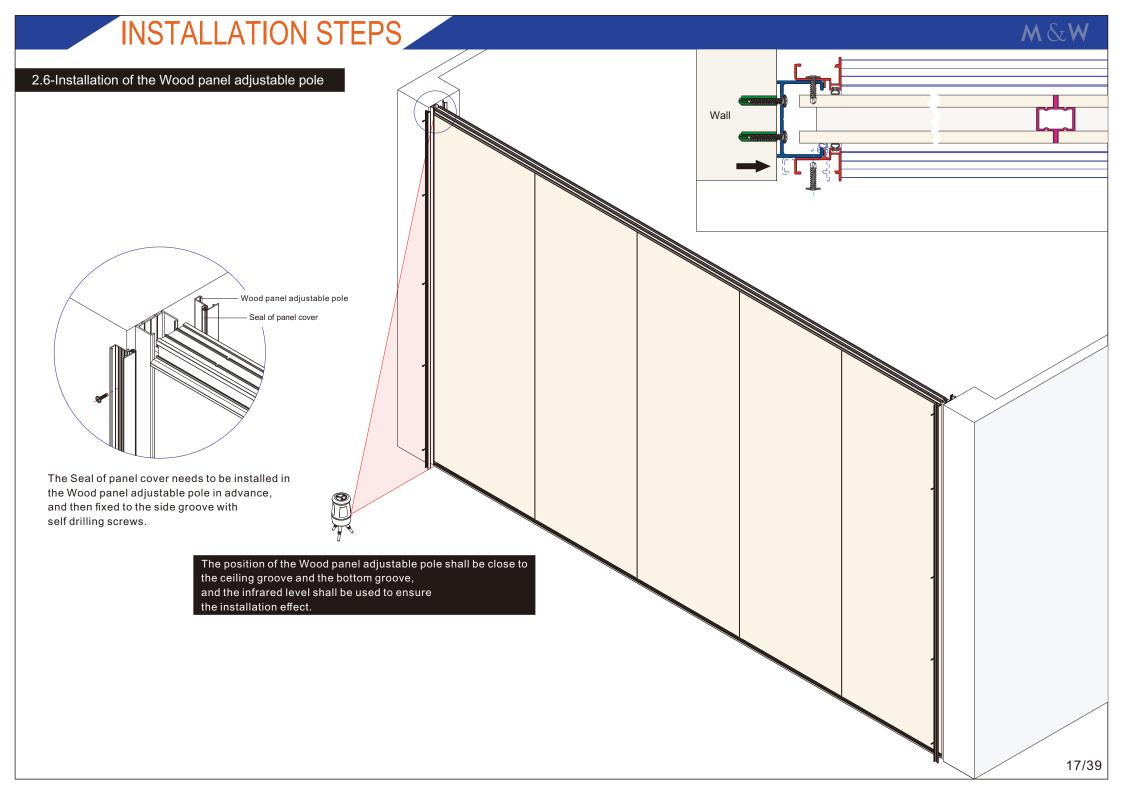

ustable pole



7135#

Glass panel adjustable pole



Cover of adjustable pole



Glass panel cover for wiring block



Glass panel cover for wiring block



Wiring block pole connector



Connector of door frame



Wood door sealing BH-Y008#



BH-B008#

Glass door sealing

7122#



Buffer strip for sliding door Q916#



Bottom groove 7141#



Ceiling groove 6936#



Seal of MFC panel 7131#



Seal of glass panel 7132#



Seal of panel cover PQ5



7130#

Wood panel supporter



U142

Glass panel rubber

Adjustable connector

Glass panel clip



Wood panel clip











INSTALLATION STEPS M & W

1.6-Installation of Double glass groove



Double glass groove is a double-sided adhesive tape. Before use, remove the red veneer and ensure that the glass side is clean.















































2.Wood panel

### 1.Glass panel



2. Ceiling groove 6936# 3. Seal of MFC panel 7131# 4. Seal of glass panel 7132# 5. Seal of panel cover PQ5# 6.Glass panel rubber U142#

7. Adjustable connector

1.Bottom groove 7141#

8.M8\*20 Screw

9. Glass panel clip

10.12mm Toughened glass





1.Bottom groove 7141#

2.Ceiling groove 6936#

3. Seal of MFC panel 7131#

4. Wood panel supporter 7130#

5. Seal of panel cover PQ5#

6.Wood panel clip

7. Adjustable connector

8.M8\*20 Screw

9.MFC panel (9mm+16mm+9mm)

### 3. Glass-side groove





- 1. Side groove 6712#
- 2.Glass panel adjustable pole 7129#
- 3. Cover of adjustable pole 6714#
- 4. Seal of panel cover PQ5#

### 4. Wood-side groove





- 1. Side groove 6712#
- 2. Wood panel adjustable pole 7128#
- 3. Cover of adjust