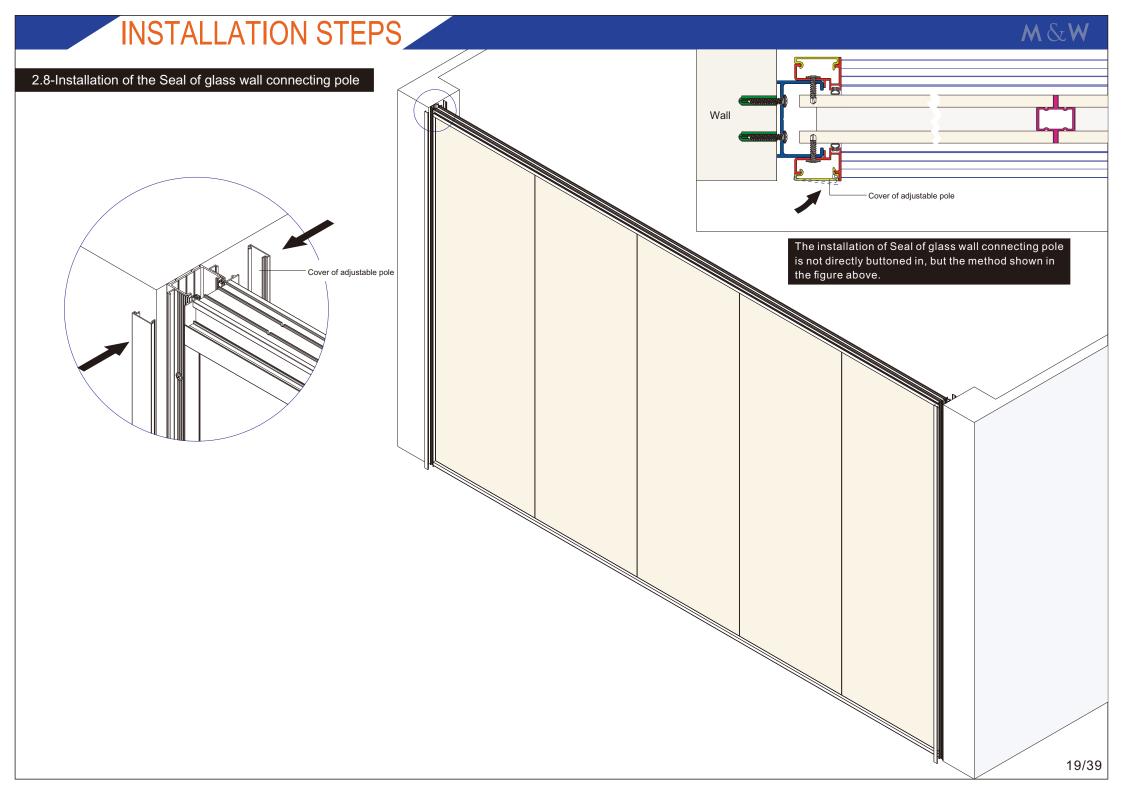

ble pole



7135#

Glass panel adjustable pole



Cover of adjustable pole



Glass panel cover for wiring block



Glass panel cover for wiring block



Wiring block pole connector



Connector of door frame



Wood door sealing BH-Y008#



BH-B008#

Glass door sealing

7122#



Buffer strip for sliding door Q916#



Bottom groove 7141#



Ceiling groove 6936#



Seal of MFC panel 7131#



Seal of glass panel 7132#



Seal of panel cover PQ5



7130#

Wood panel supporter



U142

Glass panel rubber

Adjustable connector

Glass panel clip



Wood panel clip











INSTALLATION STEPS M & W

1.6-Installation of Double glass groove



Double glass groove is a double-sided adhesive tape. Before use, remove the red veneer and ensure that the glass side is clean.















































2.Wood panel

### 1.Glass panel



2. Ceiling groove 6936# 3. Seal of MFC panel 7131# 4. Seal of glass panel 7132# 5. Seal of panel cover PQ5# 6.Glass panel rubber U142#

7. Adjustable connector

1.Bottom groove 7141#

8.M8\*20 Screw

9. Glass panel clip

10.12mm Toughened glass





1.Bottom groove 7141#

2.Ceiling groove 6936#

3. Seal of MFC panel 7131#

4. Wood panel supporter 7130#

5. Seal of panel cover PQ5#

6.Wood panel clip

7. Adjustable connector

8.M8\*20 Screw

9.MFC panel (9mm+16mm+9mm)

### 3. Glass-side groove





- 1. Side groove 6712#
- 2.Glass panel adjustable pole 7129#
- 3. Cover of adjustable pole 6714#
- 4. Seal of panel cover PQ5#

### 4. Wood-side groove





- 1. Side groove 6712#
- 2. Wood panel adjustable pole 7128#
- 3. Cover of adjustable