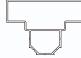

### 9. Glass-T shape

### 10. Wood-T shape

- 1.T shape pole 7125#
- 2.Cover connector 7126#
- 3. Cover of corner pole 7127#

### 11. Glass & wood & wood-T shape

- 1.T shape pole 7125#
- 2. Cover connector 7126#
- 3.Cover of corner pole 7127#
- 4. Glass groove 6715#

### 12. Glass & glass & wood-T shape

- 1.T shape pole 7125#
- 2. Cover connector 7126#
- 3. Cover of corner pole 7127#
- 4. Glass groove 6715#

13. Glass & wood-straight shape

1. Connector of wooden&glass panel 6002#