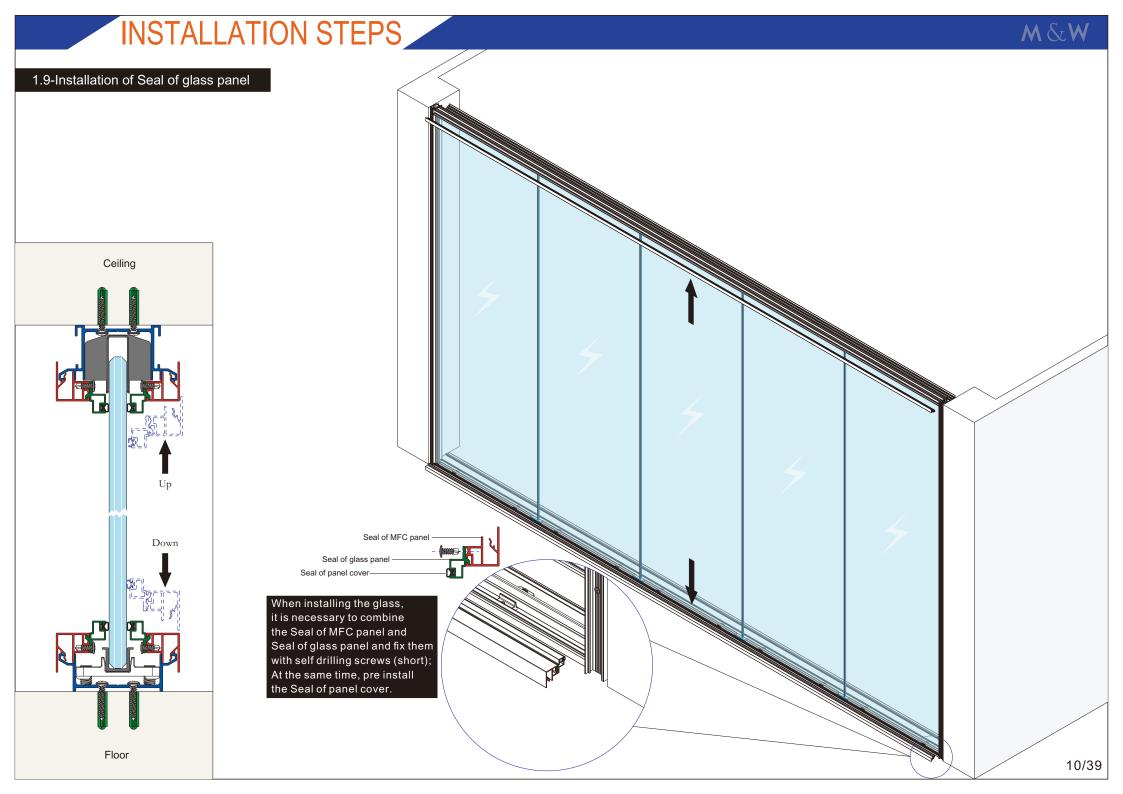

BH-B008#

Glass door sealing

7122#

Buffer strip for sliding door Q916#

Bottom groove 7141#

Ceiling groove 6936#

Seal of MFC panel 7131#

Seal of glass panel 7132#