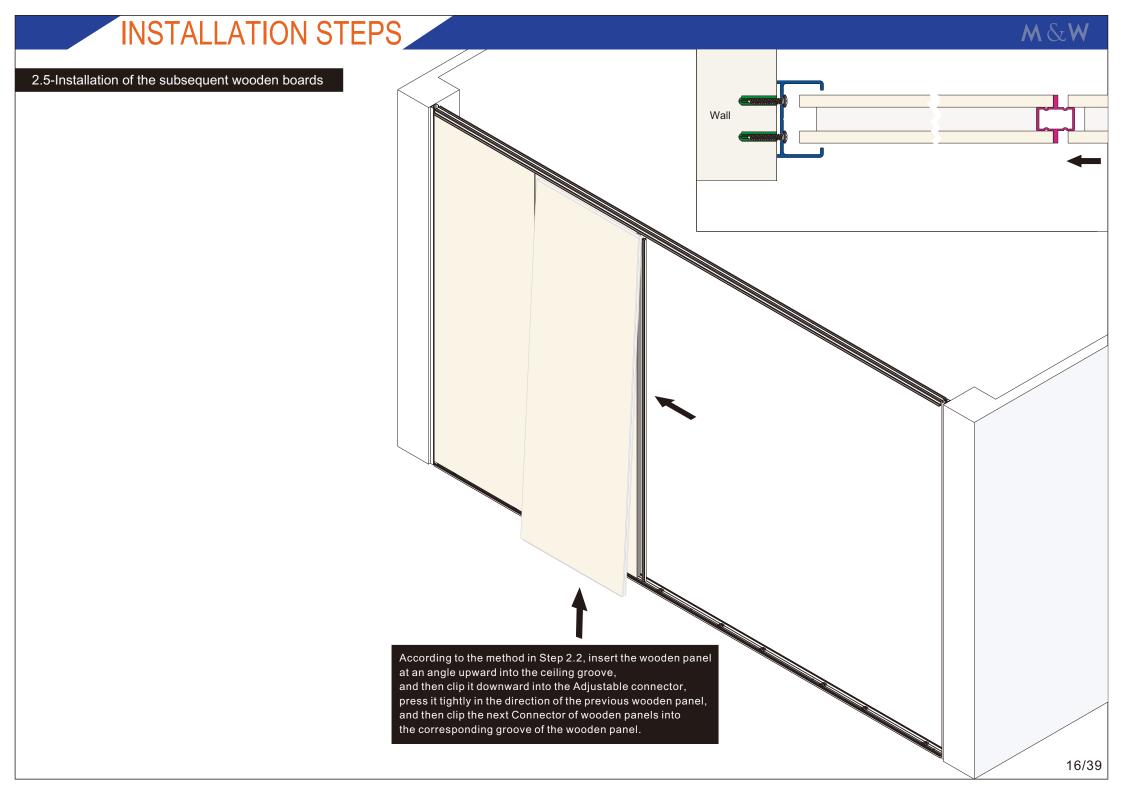

djustable pole



7135#

Glass panel adjustable pole



Cover of adjustable pole



Glass panel cover for wiring block



Glass panel cover for wiring block



Wiring block pole connector



Connector of door frame



Wood door sealing BH-Y008#



BH-B008#

Glass door sealing

7122#



Buffer strip for sliding door Q916#



Bottom groove 7141#



Ceiling groove 6936#



Seal of MFC panel 7131#



Seal of glass panel 7132#



Seal of panel cover PQ5



7130#

Wood panel supporter



U142

Glass panel rubber

Adjustable connector

Glass panel clip



Wood panel clip











INSTALLATION STEPS M & W

1.6-Installation of Double glass groove



Double glass groove is a double-sided adhesive tape. Before use, remove the red veneer and ensure that the glass side is clean.















































2.Wood panel

### 1.Glass panel



2. Ceiling groove 6936# 3. Seal of MFC panel 7131# 4. Seal of glass panel 7132# 5. Seal of panel cover PQ5# 6.Glass panel rubber U142#

7. Adjustable connector

1.Bottom groove 7141#

8.M8\*20 Screw

9. Glass panel clip

10.12mm Toughened glass





1.Bottom groove 7141#

2.Ceiling groove 6936#

3. Seal of MFC panel 7131#

4. Wood panel supporter 7130#

5. Seal of panel cover PQ5#

6.Wood panel clip

7. Adjustable connector

8.M8\*20 Screw

9.MFC panel (9mm+16mm+9mm)

### 3. Glass-side groove





- 1. Side groove 6712#
- 2.Glass panel adjustable pole 7129#
- 3. Cover of adjustable pole 6714#
- 4. Seal of panel cover PQ5#

### 4. Wood-side groove





- 1. Side groove 6712#
- 2. Wood panel adjustable pole 7128#
- 3. Cover of adju