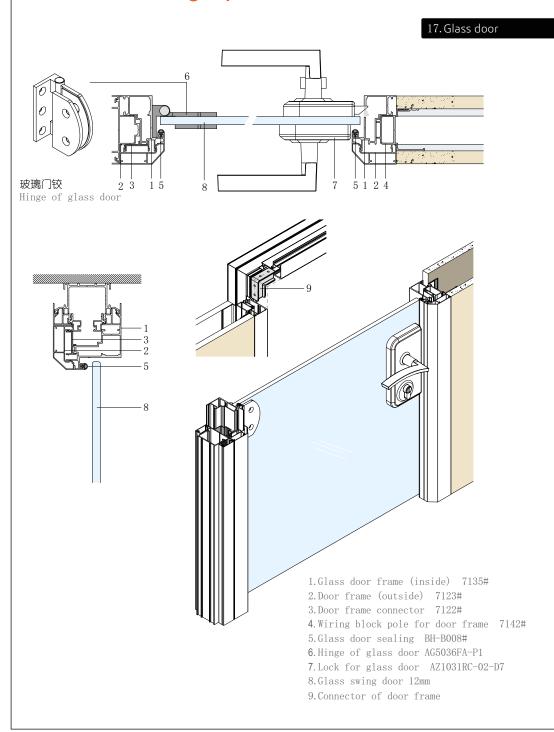

Double glass groove FU182-003#

Wooden door frame (outside)

7123#

Wooden door frame (intside) 7121#

Glass door frame (intside)

Door frame (inside) 7133#

Door frame adjustment 7119#

Wiring block pole for panel 7146#

Wiring block pole for door frame 7142#

Door frame with column 7124#

Door frame (outside) 7134#

Door frame connector

Cover of door frame

6711#

Side groove

Wood panel adjustable pole

7135#

Glass panel adjustable pole

Cover of adjustable pole

Glass panel cover for wiring block

Glass panel cover for wiring block

Wiring block pole connector

Connector of door frame

Wood door sealing BH-Y008#

BH-B008#

Glass door sealing

7122#

Buffer strip for sliding door Q916#

Bottom groove 7141#

Ceiling groove 6936#

Seal of MFC panel 7131#

Seal of glass panel 7132#