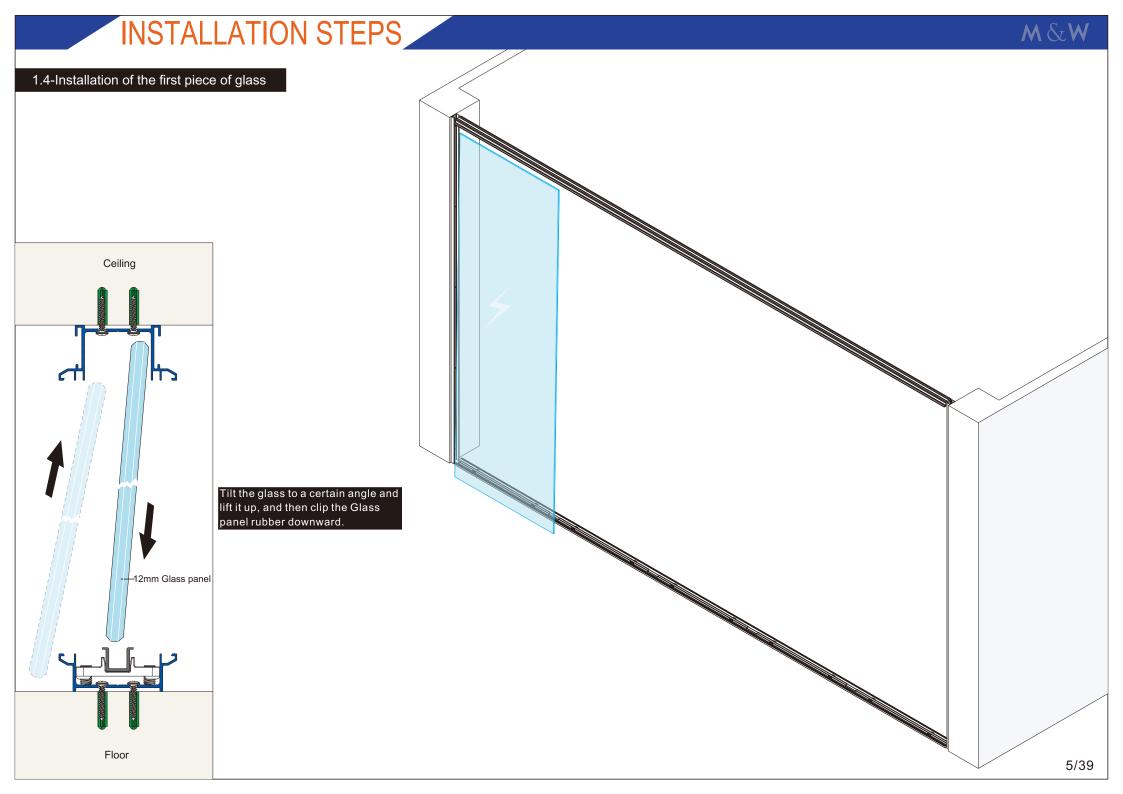

### 1.Glass panel

2. Ceiling groove 6936# 3. Seal of MFC panel 7131# 4. Seal of glass panel 7132# 5. Seal of panel cover PQ5# 6.Glass panel rubber U142#

7. Adjustable connector

1.Bottom groove 7141#

8.M8\*20 Screw

9. Glass panel clip

10.12mm Toughened glass

1.Bottom groove 7141#

2.Ceiling groove 6936#

3. Seal of MFC panel 7131#

4. Wood panel supporter 7130#

5. Seal of panel cover PQ5#

6.Wood panel clip