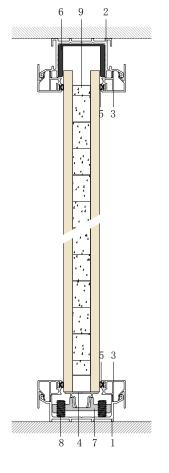

### 1.Glass panel

2. Ceiling groove 6936# 3. Seal of MFC panel 7131# 4. Seal of glass panel 7132# 5. Seal of panel cover PQ5# 6.Glass panel rubber U142#

7. Adjustable connector

1.Bottom groove 7141#

8.M8\*20 Screw

9. Glass panel clip

10.12mm Toughened glass

1.Bottom groove 7141#

2.Ceiling groove 6936#

3. Seal of MFC panel 7131#

4. Wood panel supporter 7130#

5. Seal of panel cover PQ5#

6.Wood panel clip