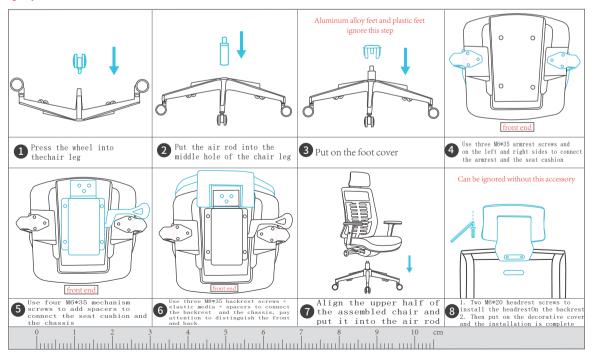

## Installation guide

## Installation icon (Subject to actual size)

Note: Before installing the chair, please sort the screwseassubren the length of the screws for installation