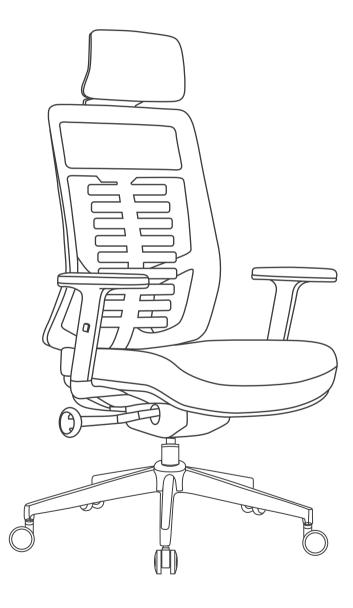

813 A/B

## Installation guide





## Parts list (Subject to actual size; each type of screws and washers haspane)

| General accessories  |                                         |                      | 000                       |                                          |                                                                                                    |                  |
|----------------------|-----------------------------------------|----------------------|---------------------------|------------------------------------------|----------------------------------------------------------------------------------------------------|------------------|
|                      | Five wheels                             | One gas rod          | One chassi                | S One seat cushion