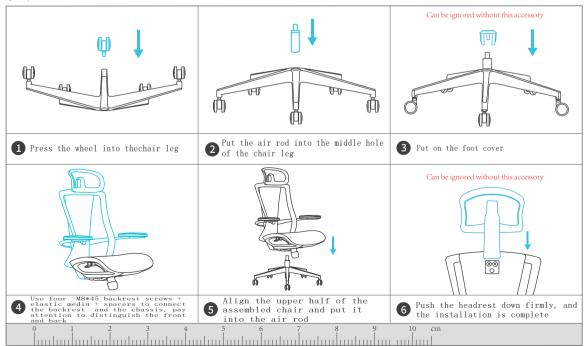

## Installation icon (Subject to actual size)

Note: Before installing the chair, please sort the screws and measure the length of the screws for installation