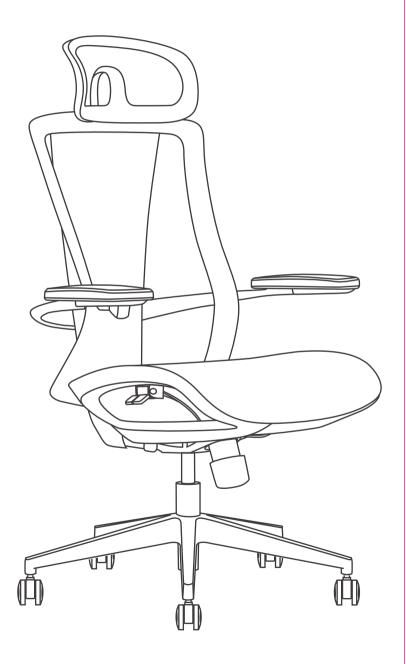

823A/B-GP Installation guide

Parts list (Subject to actual size; each type of screws and washers has one spare)

| General accessories  |                         |                    |                                       |                               |                          |                      |
|----------------------|-------------------------|--------------------|---------------------------------------|-------------------------------|--------------------------|----------------------|
|                      | Five wheels             |                    | One gas rod                           | One backrest                  |                          | A cushion            |
|                      | 000                     | Ç Ç Ç              |                                       |                               |                          |                      |
|                      | Three (M8 gasket)       | Three bullets (M8) |                                       | Three backrest screws (M8*45) |                          | One hexagon wrenches |
| Optional accessories |                         |                    |                                       |                               |                          |                      |
|                      | Aluminum alloy high leg |                    | Galvanized steel feet and foot covers |                               | Aluminum alloy flat foot |                      |
|                      |                         |                    |                                       |                               |                          |                      |
|                      | A headrest              |                    |                                       |                               |                          |                      |