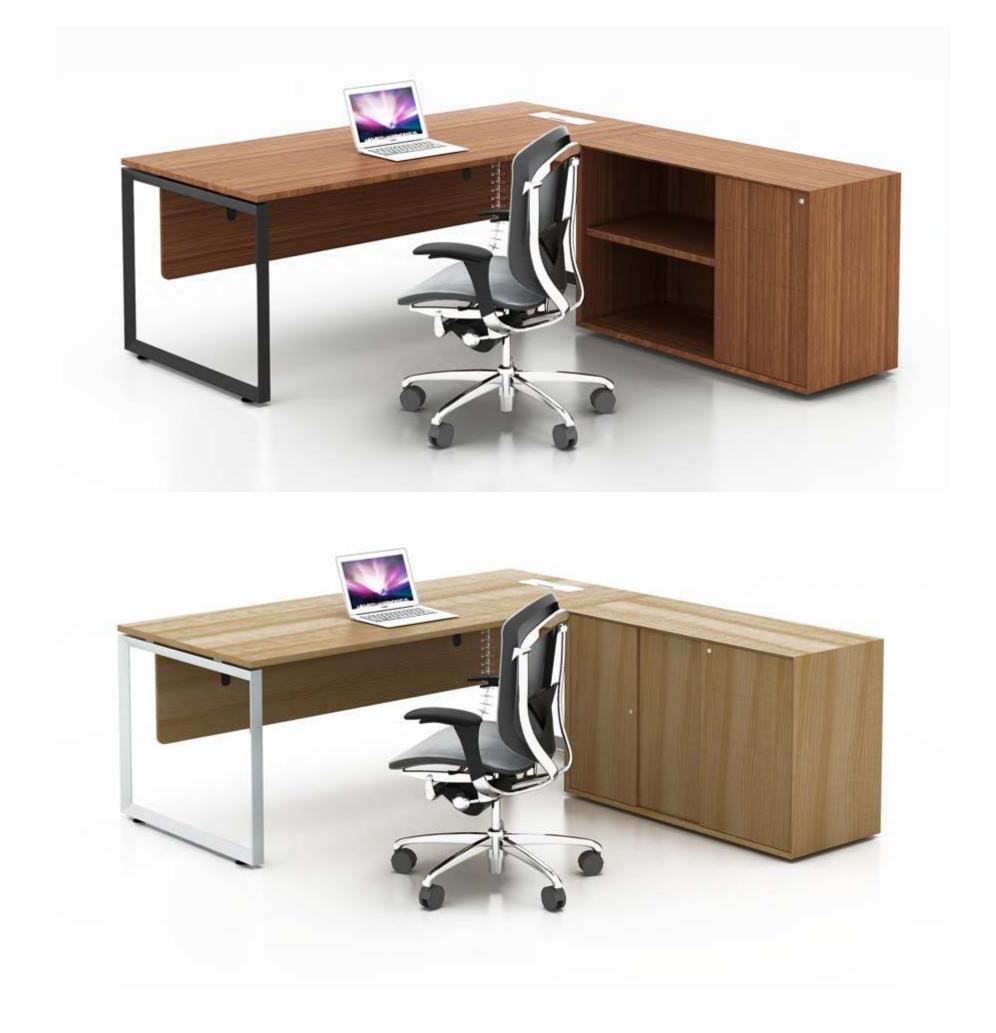

mwworkstation.com

Manager desk with side cabinet

mwworkstation.com

M & W D R K S T A T I D N

mwworkstation.com

SLH

2 seaters face to face workstation

2 seaters face to face workstation

## SLH

Manager table with side cabinet

Manager table with side cabinet

Material: Iron Surface treatment: spray color

120°12 seaters

SLS SOHO

L-shape manager table

Single desk