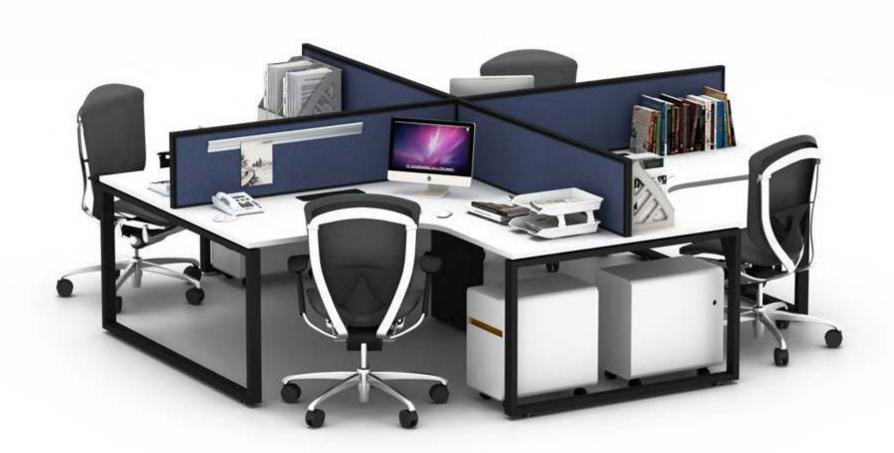

## SLH

8 seaters face to face workstation

8 seaters face to face workstation

SLH

2 seaters workstation with fixed pedestal

mwworkstation.com

long side cabinet 2 seaters workstation

long side cabinet 2 seaters workstation

4 seaters workstation with fixed pedestal

4 seaters workstation with SLH 4 Seators ... fixed pedestal

6 seaters workstation with fixed pedestal

M & W

C

R

.

A

8 seaters workstation with fixed pedestal

SLH 8 seaters workstation with fixed pedestal

X workstation

M & W D R K S T A T I D N

Single side two people

Executive table with side cabinet

mwworkstation.com

M & W D R K S T A T I D N