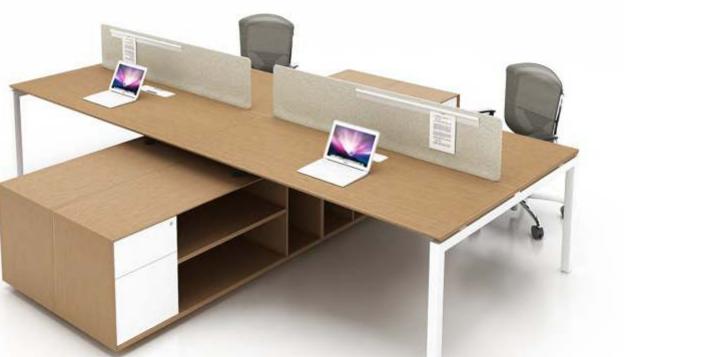

**SLD** Single manager table

Single desk with screen

2 seaters face to face workstation

mwworkstation.com

2 seaters face to face workstation

2 seaters face to face workstation with fixed pedestal

mwworkstation.com

2 seaters face to face workstation with fixed pedestal

4 seaters face to face

4 seaters face to face with fixed pedestal

4 seaters with fixed pedestal

mwworkstation.com

 $\mathsf{M} \quad \& \quad \mathsf{W} \quad \mathsf{D} \quad \mathsf{R} \quad \mathsf{K} \quad \mathsf{S} \quad \mathsf{T} \quad \mathsf{A} \quad \mathsf{T} \quad \mathsf{I} \quad \mathsf{D} \quad \mathsf{N}$ 