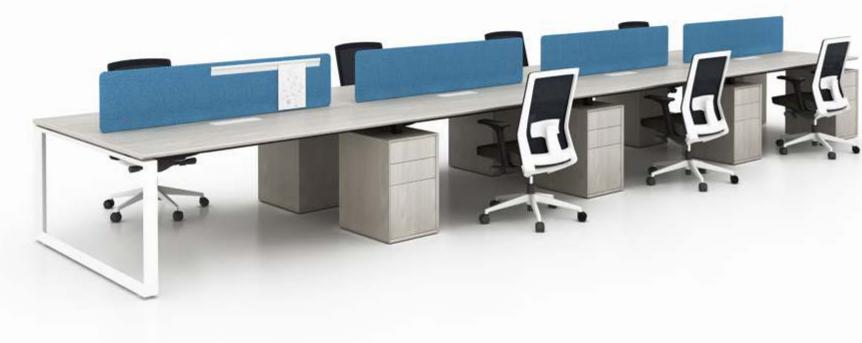

6 seaters face to face

**SLS** 6 seaters face to face

M & W

8 seaters face to face

**5L5** 8 seaters face to face

M & W D R K S T A T

SLS

2 seaters workstation with fixed pedestal

mwworkstation.com

4 seaters workstation with fixed pedestal

4 seaters workstation with fixed pedestal

6 seaters workstation with fixed pedestal

8 seaters workstation with fixed pedestal

8 seaters workstation with fixed pedestal