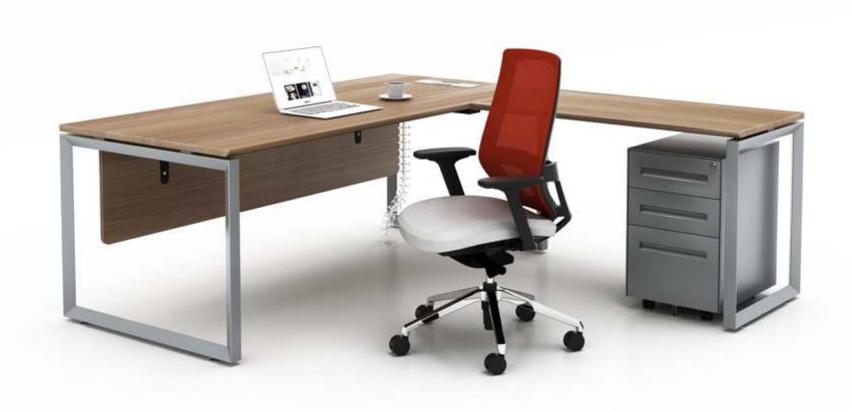

8 seaters workstation with fixed pedestal

SLH 8 seaters workstation with fixed pedestal

X workstation

M & W D R K S T A T I D N

Single side two people

Executive table with side cabinet

mwworkstation.com

M & W D R K S T A T I D N