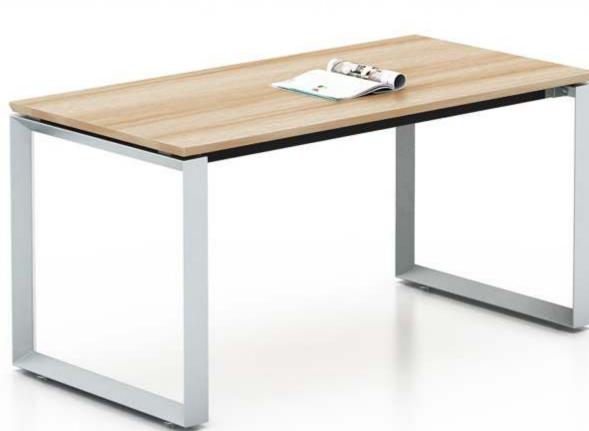

SLS Single desk with side cabinet

**SLS** Single desk with Modesty panel

M & W

W

/ V

R

K

5