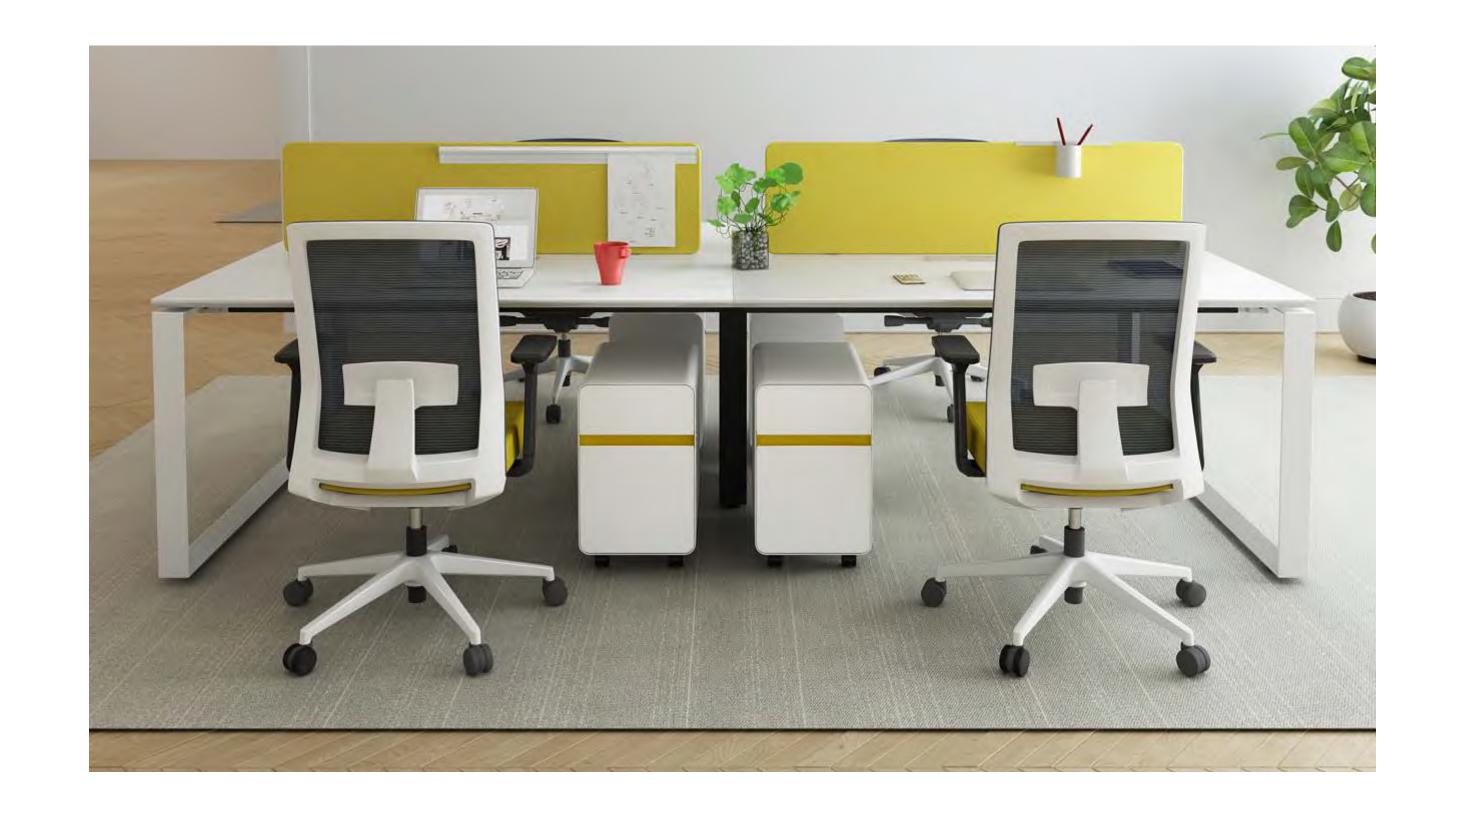

mwworkstation.com

2 seaters workstation with fixed pedestal

long side cabinet 2 seaters workstation

long side cabinet 2 seaters workstation

mwworkstation.com

long side cabinet 4 seaters workstation

4 seaters workstation with mobile pedestal