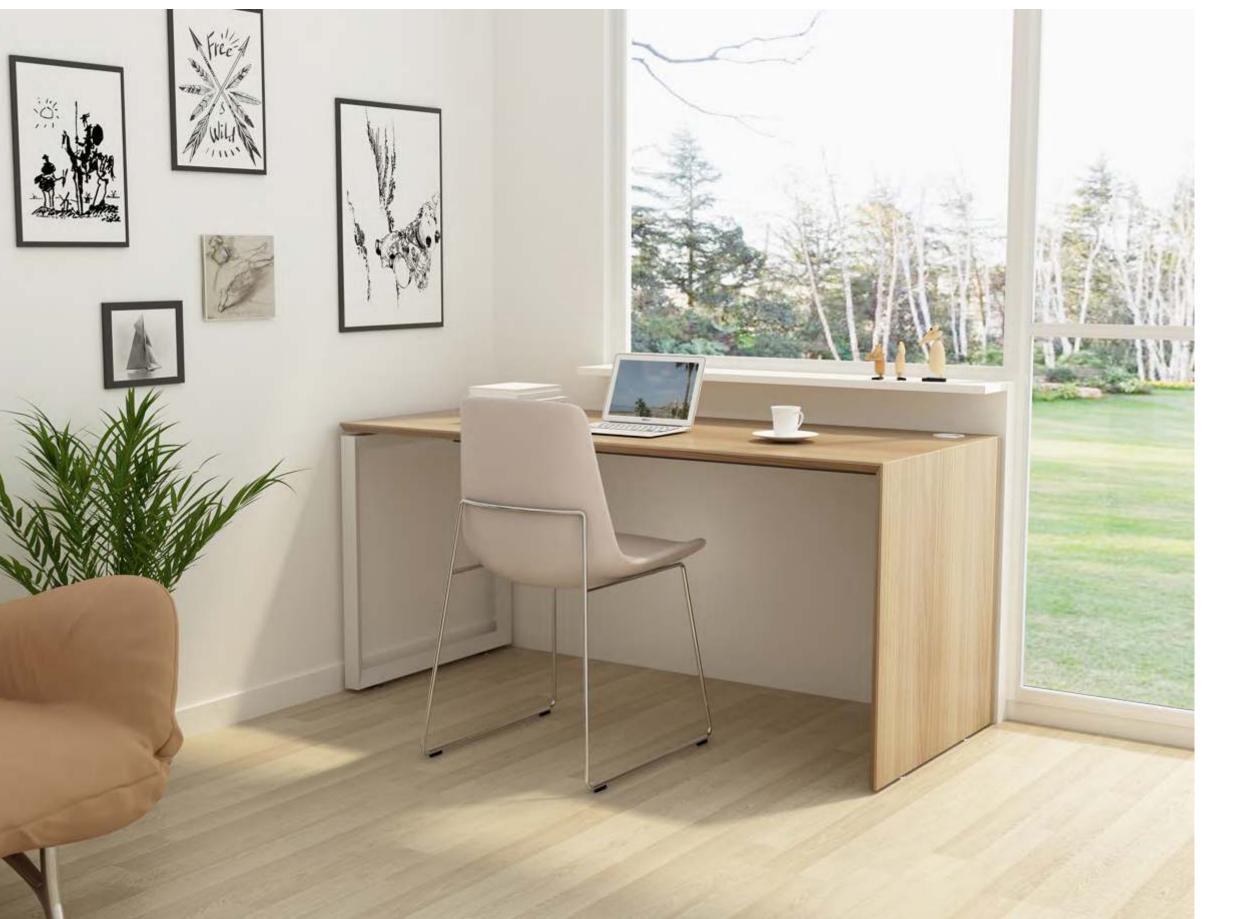

## SLH

Material: Iron Surface treatment: spray color

120°6 seaters

M & W D R K S T A T I D N

SLH

Single desk with long side cabinet

mwworkstation.com

M & W D R K S T A T I D N

mwworkstation.com

Manager desk with side cabinet

mwworkstation.com

M & W D R K S T A T I D N

mwworkstation.com

SLH

2 seaters face to face workstation

2 seaters face to face workstation