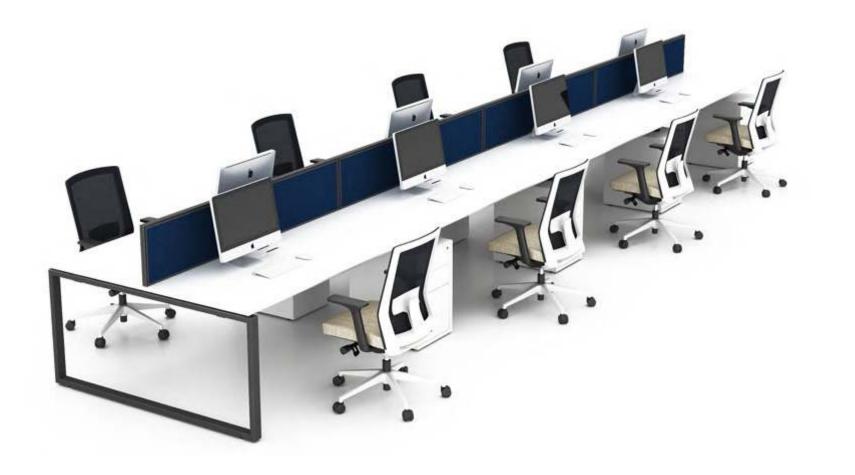

6 seaters face to face

**SLS** 6 seaters face to face

M & W

8 seaters face to face

**5L5** 8 seaters face to face

M & W D R K S T A T

SLS

2 seaters workstation with fixed pedestal