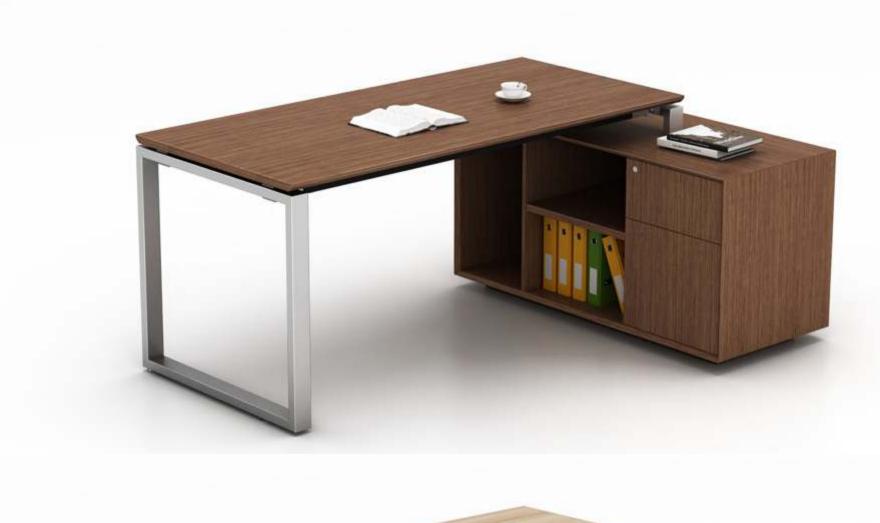

## SLH

Manager table with side cabinet

Manager table with side cabinet

Material: Iron Surface treatment: spray color

120°12 seaters

SLS SOHO

L-shape manager table

Single desk

SLD

Manager table with side cabinet

**SLD** Manager table with side cabinet

- M & W D R K S T A T I D N

mwworkstation.com

X workstation

Boat shape conference table

**SLD** Boat shape conference table