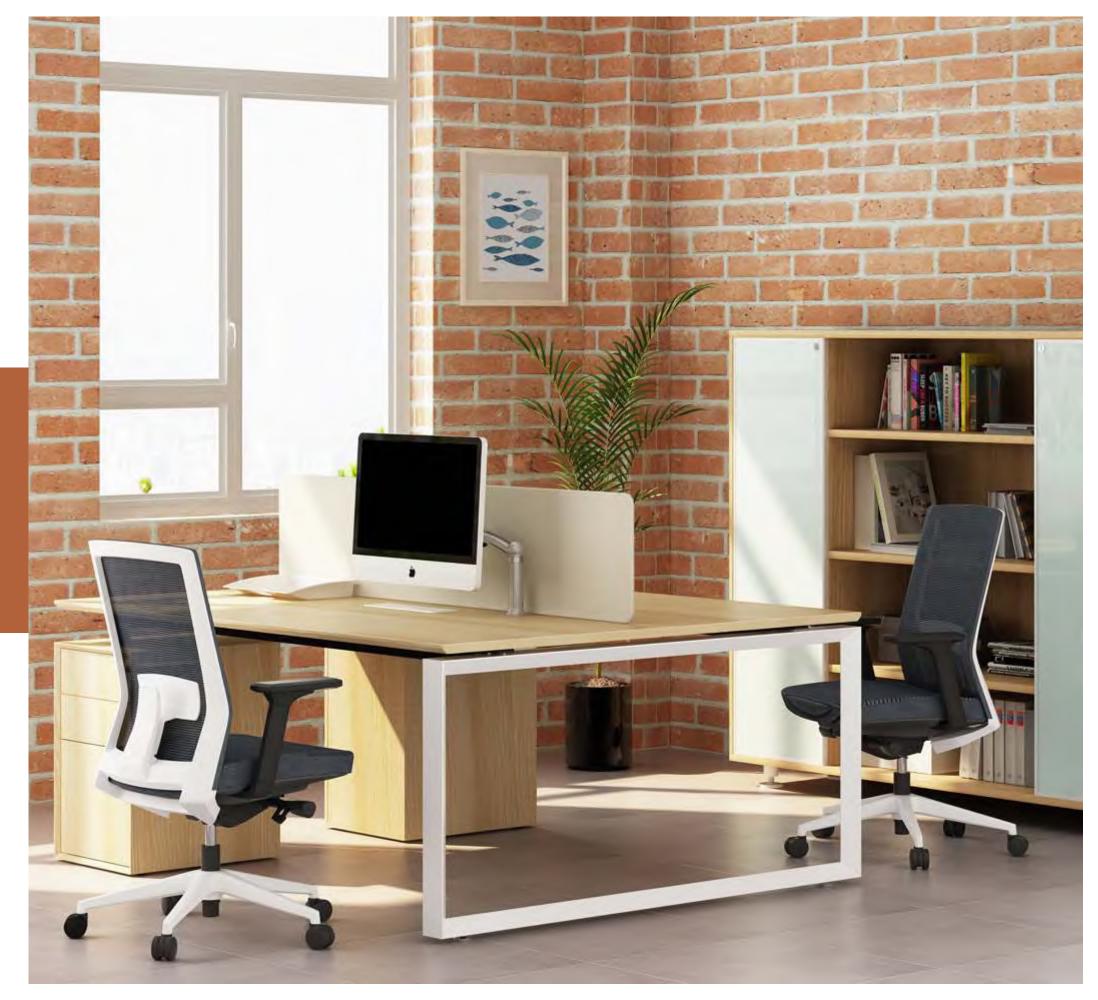

**SLD** Single manager table

Single desk with screen

2 seaters face to face workstation

mwworkstation.com

2 seaters face to face workstation

2 seaters face to face workstation with fixed pedestal

mwworkstation.com