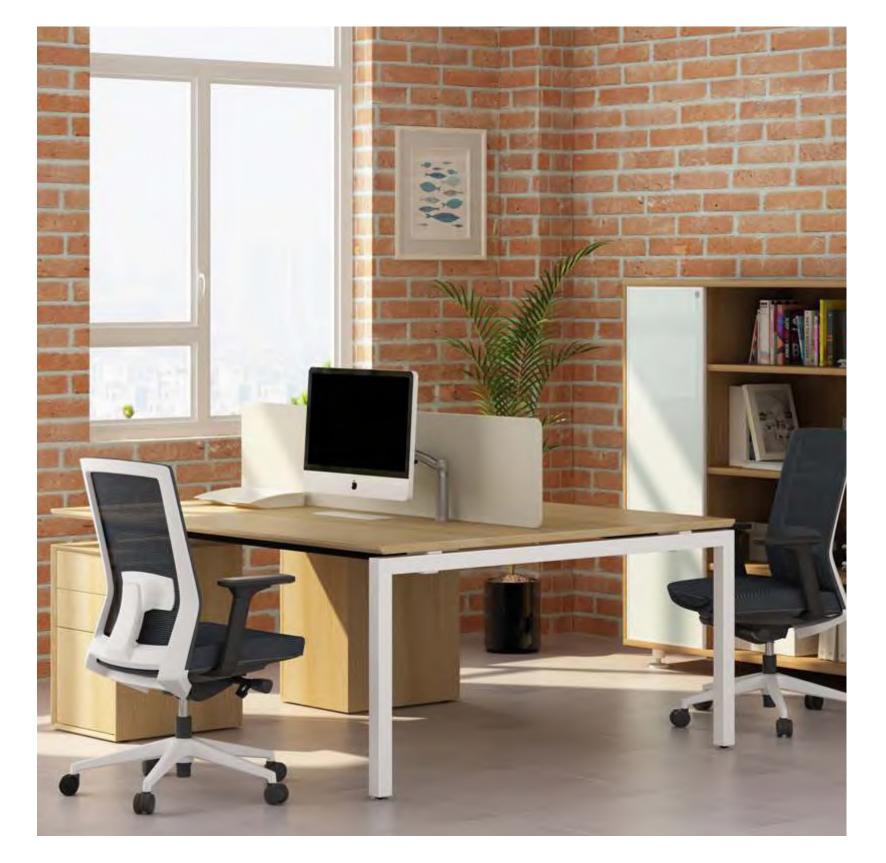

**SLD** Single manager table

Single desk with screen

2 seaters face to face workstation

mwworkstation.com

2 seaters face to face workstation

2 seaters face to face workstation with fixed pedestal

mwworkstation.com