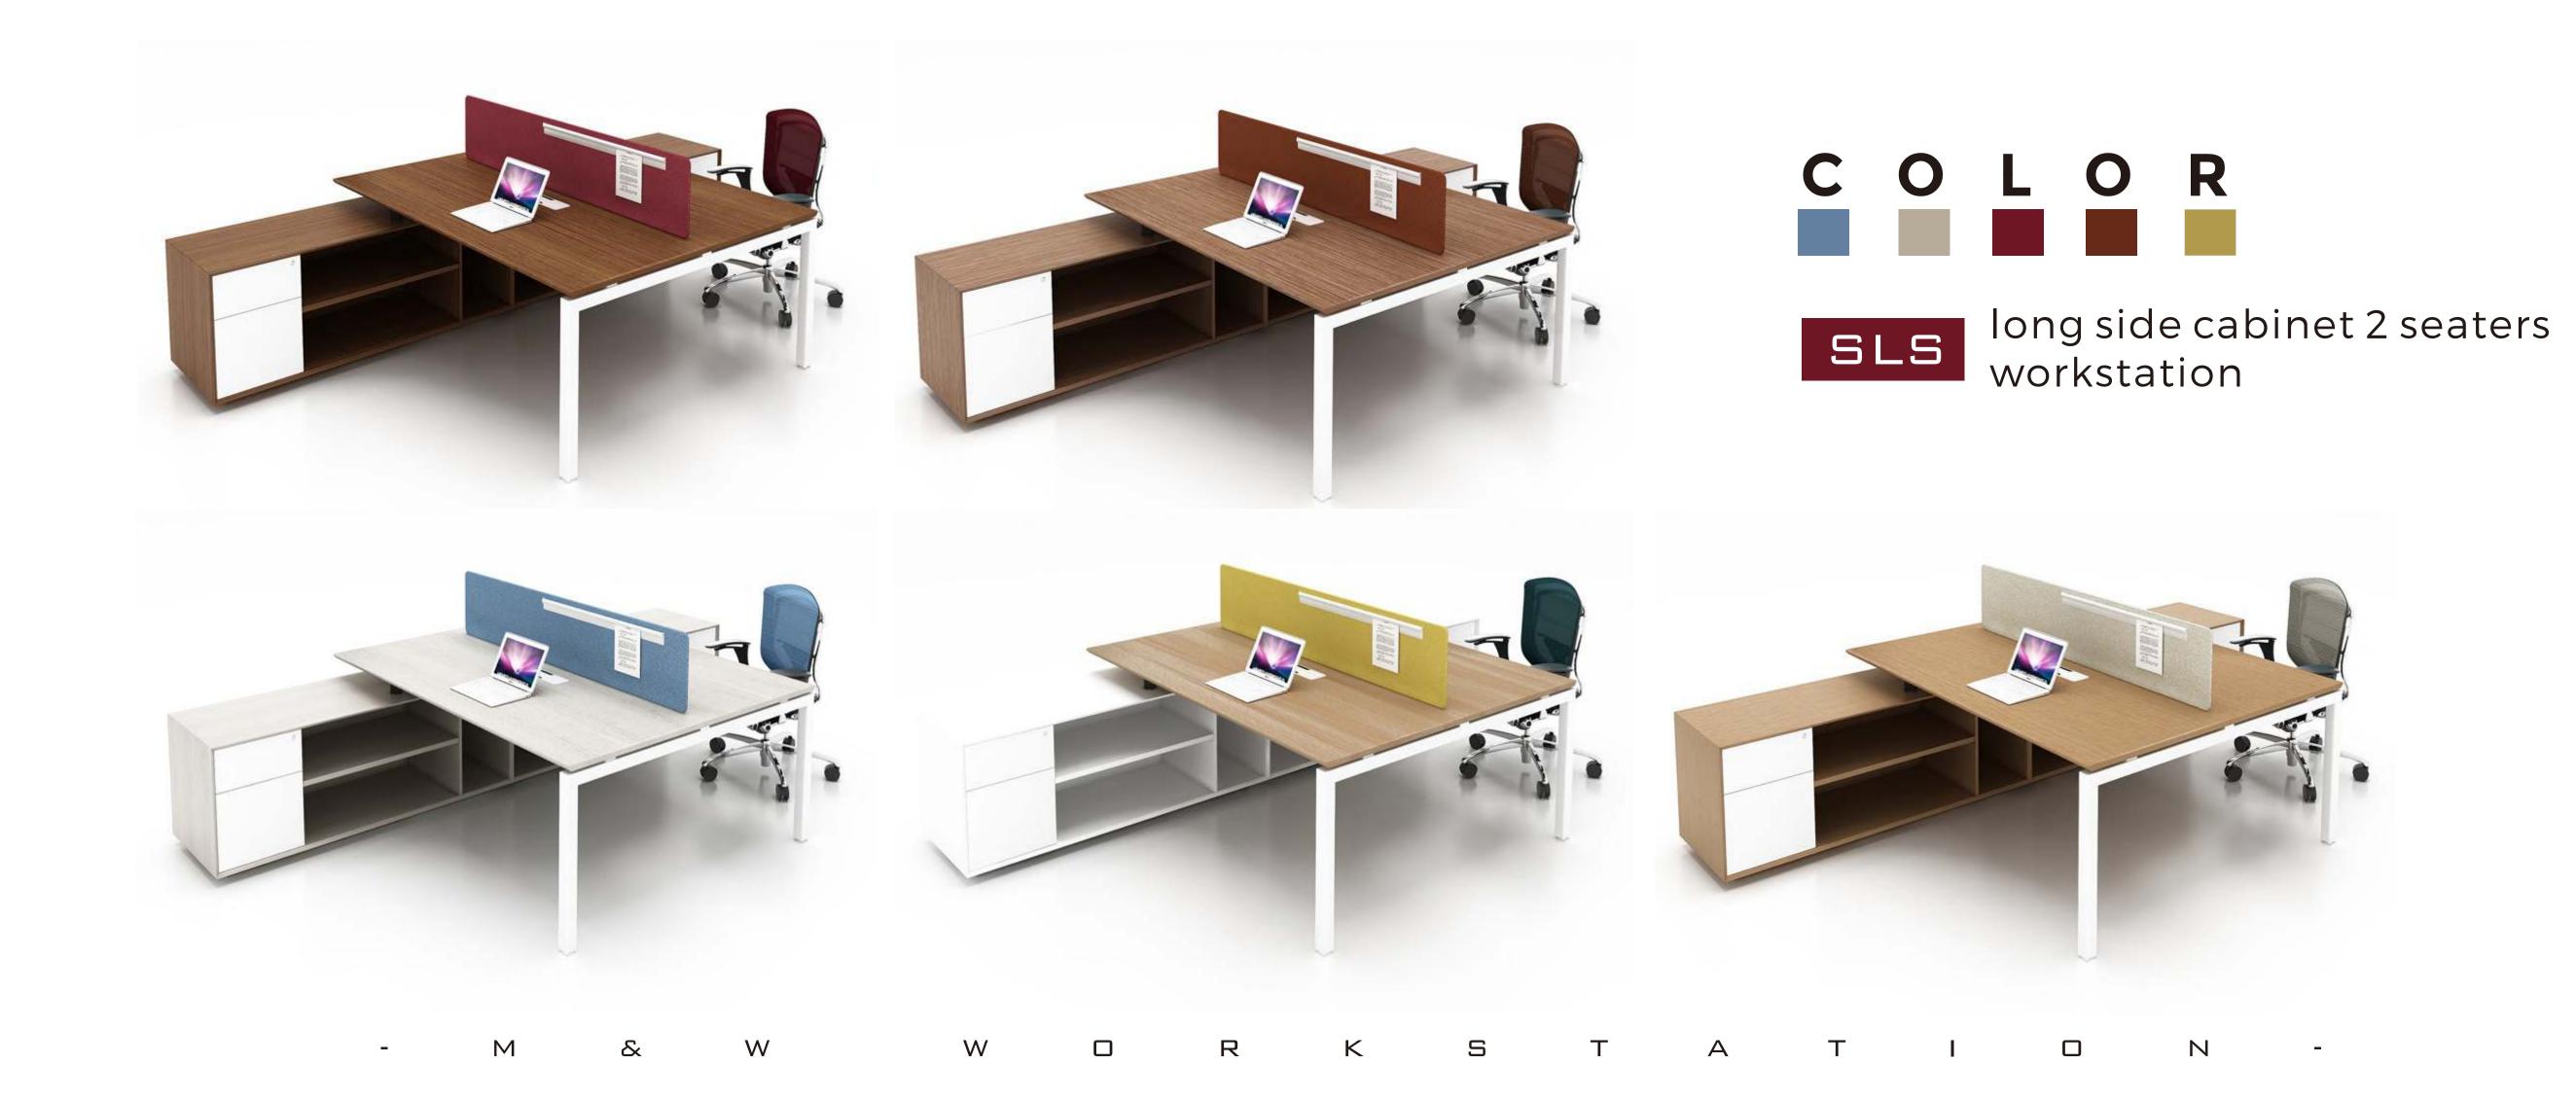

- M & W

V

5

A

Т

**N** 

SLS long side cabinet 4 seaters workstation

X workstation