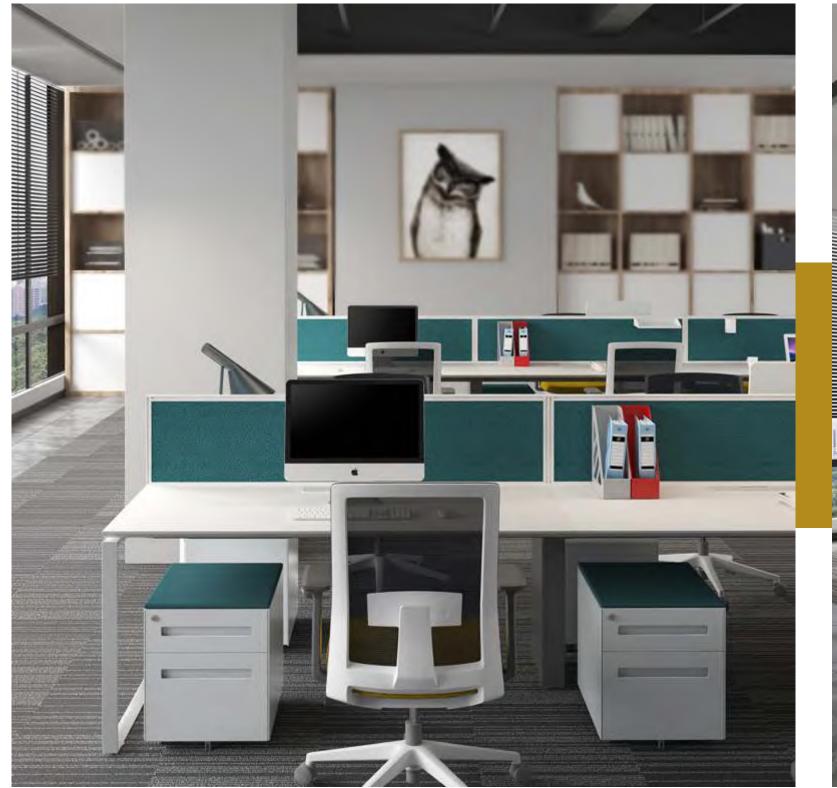

2 seaters face to face workstation with fixed pedestal

4 seaters face to face

4 seaters face to face with fixed pedestal

4 seaters with fixed pedestal

mwworkstation.com

 $\mathsf{M} \quad \& \quad \mathsf{W} \quad \mathsf{D} \quad \mathsf{R} \quad \mathsf{K} \quad \mathsf{S} \quad \mathsf{T} \quad \mathsf{A} \quad \mathsf{T} \quad \mathsf{I} \quad \mathsf{D} \quad \mathsf{N}$ 