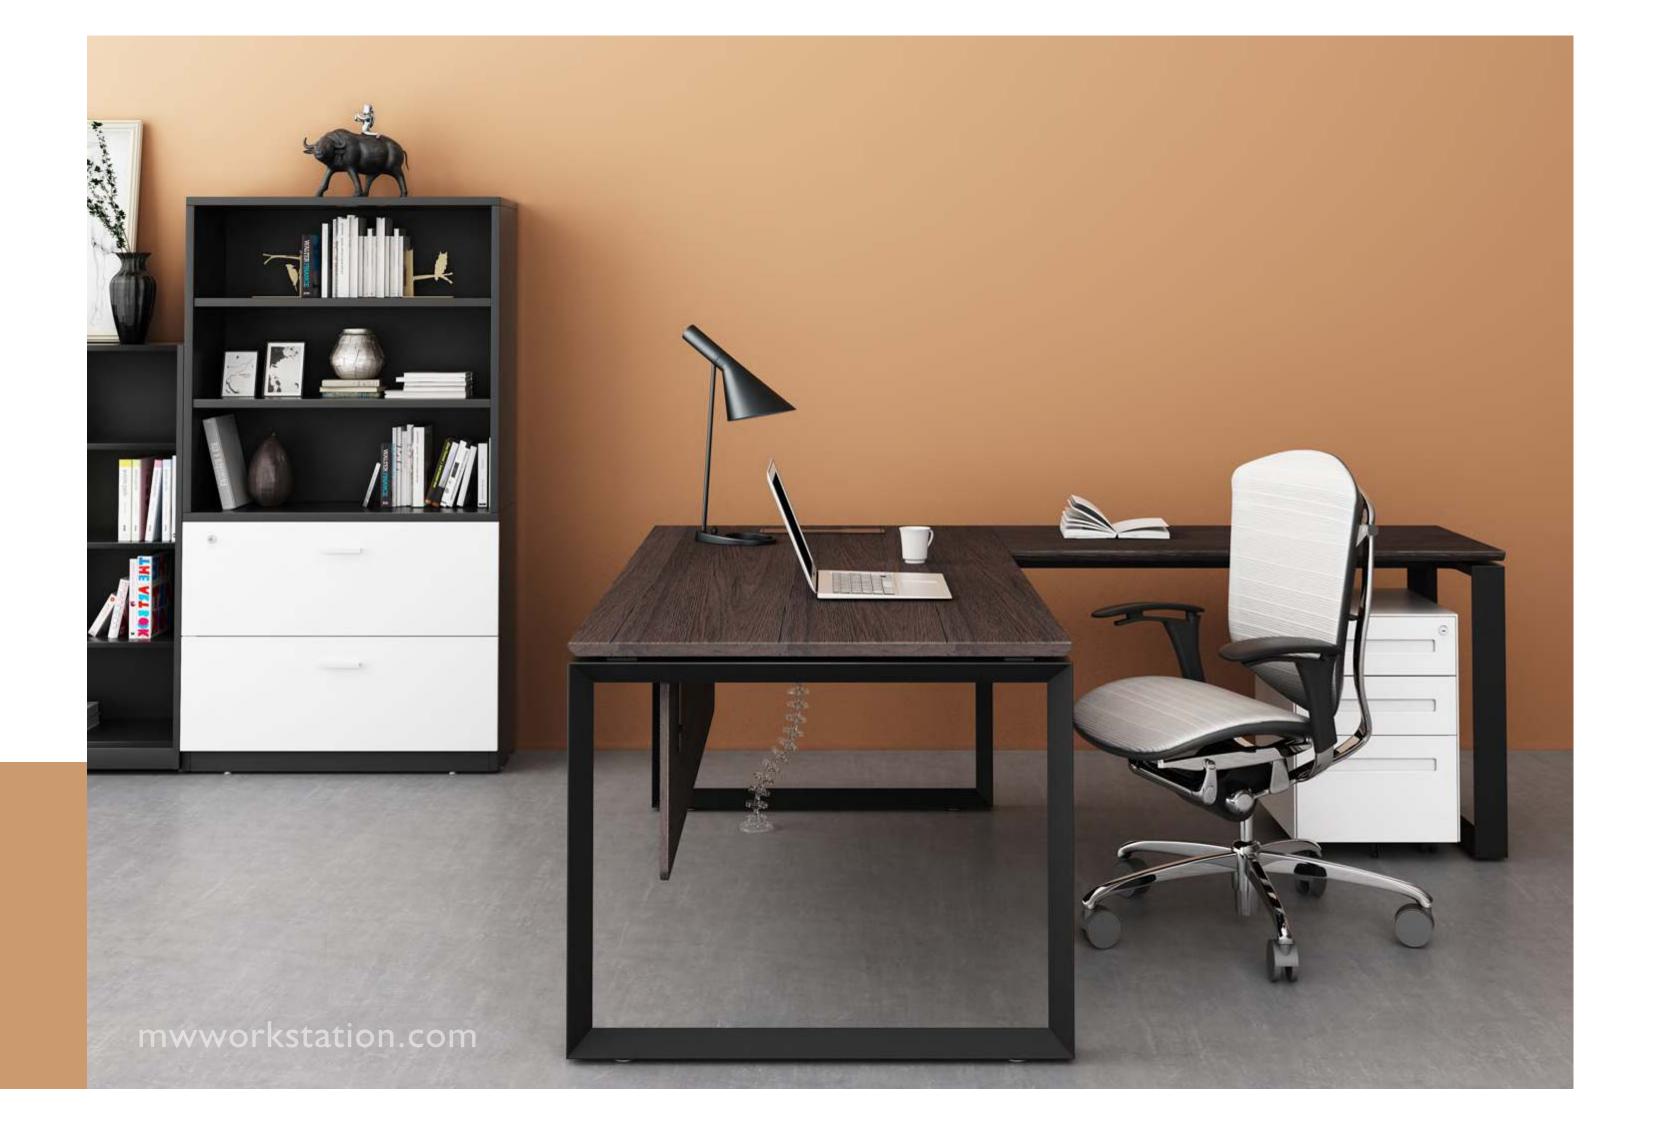

## SLH

Material: Iron Surface treatment: spray color

120°6 seaters

M & W D R K S T A T I D N

SLH

Single desk with long side cabinet

mwworkstation.com

M & W D R K S T A T I D N

mwworkstation.com

Manager desk with side cabinet

mwworkstation.com

M & W D R K S T A T I D N

mwworkstation.com

SLH

2 seaters face to face workstation

2 seaters face to face workstation