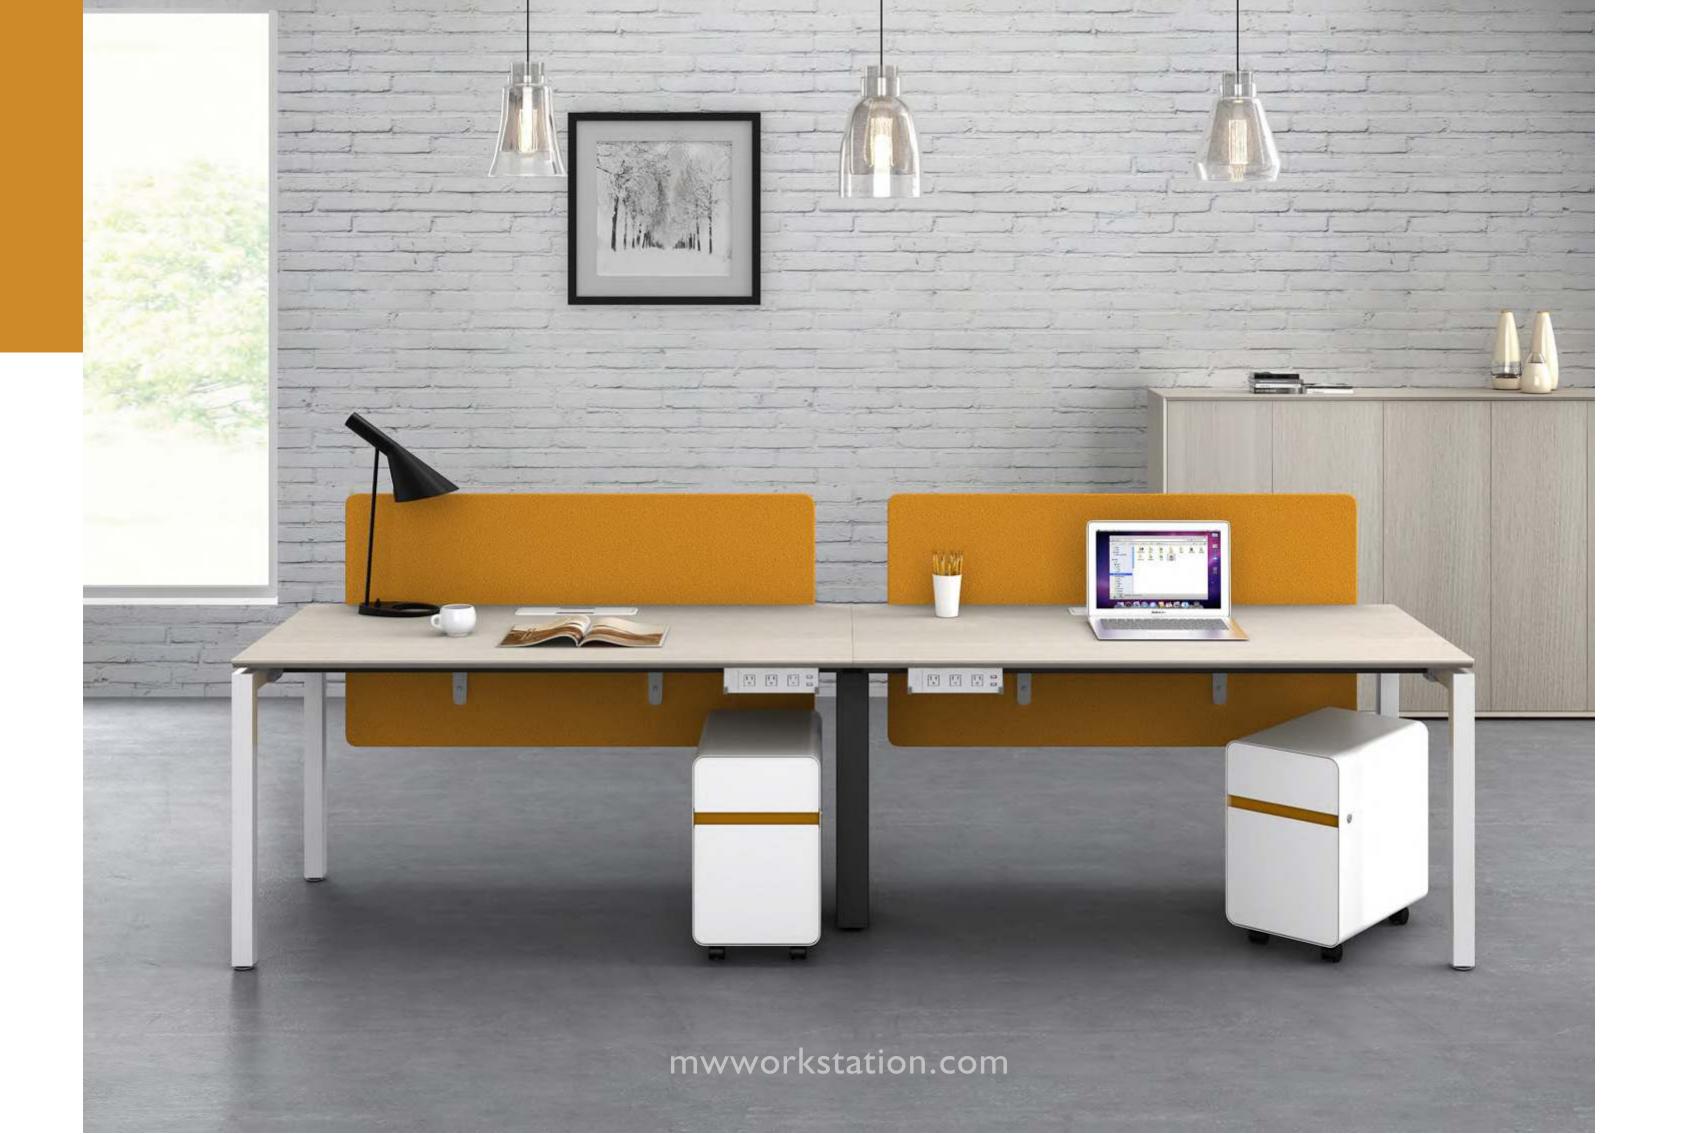

A

Ν

Single side two people

Single side three people

**SLS** 2 seaters face to face

4 seaters face to face

**SLS** 4 seaters face to face

mwworkstation.com

mwworkstation.com

2 seaters workstation with fixed pedestal

long side cabinet 2 seaters workstation

long side cabinet 2 seaters workstation

mwworkstation.com

long side cabinet 4 seaters workstation

4 seaters workstation with mobile pedestal