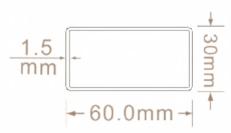

## FOSHAN M&W FURNITURE LIMITED COMPANY

Tel:+86 13695211636 Web:mwworkstation.com WhatsApp: +86 13695211636 Mail:robbor@mwworkstation.com

## SLH

Material: Iron Surface treatment: spray color







120°6 seaters























M & W D R K S T A T I D N







SLH

Single desk with long side cabinet

mwworkstation.com















M & W D R K S T A T I D N





mwworkstation.com





Manager desk with side cabinet





mwworkstation.com







M & W D R K S T A T I D N





mwworkstation.com



SLH

2 seaters face to face workstation







2 seaters face to face workstation

M & W D R K S T A T I D N







4 seaters face to face workstation









4 seaters face to face workstation









6 seaters face to face workstation



mwworkstation.com











6 seaters face to face workstation







- M & W D R K S





## SLH

8 seaters face to face workstation









8 seaters face to face workstation













SLH

2 seaters workstation with fixed pedestal

m