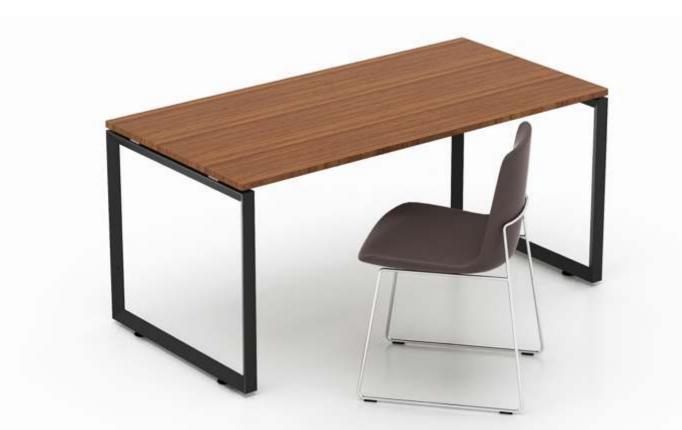

**SLD** Single manager table

Single desk with screen

2 seaters face to face workstation

mwworkstation.com

2 seaters face to face workstation

2 seaters face to face workstation with fixed pedestal

mwworkstation.com