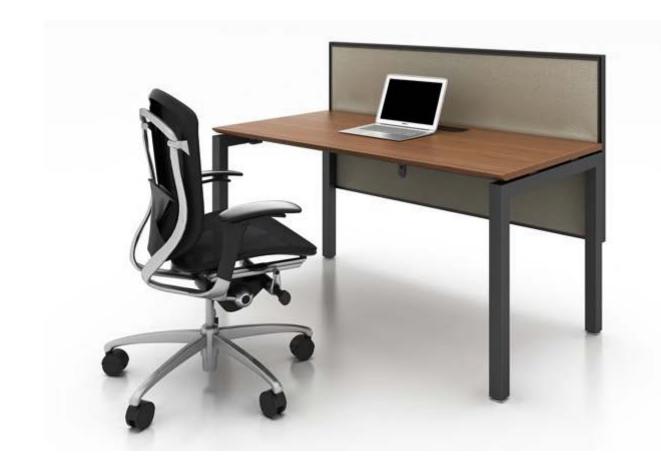

**SLD** Single manager table

Single desk with screen

2 seaters face to face workstation

mwworkstation.com

2 seaters face to face workstation

2 seaters face to face workstation with fixed pedestal

mwworkstation.com