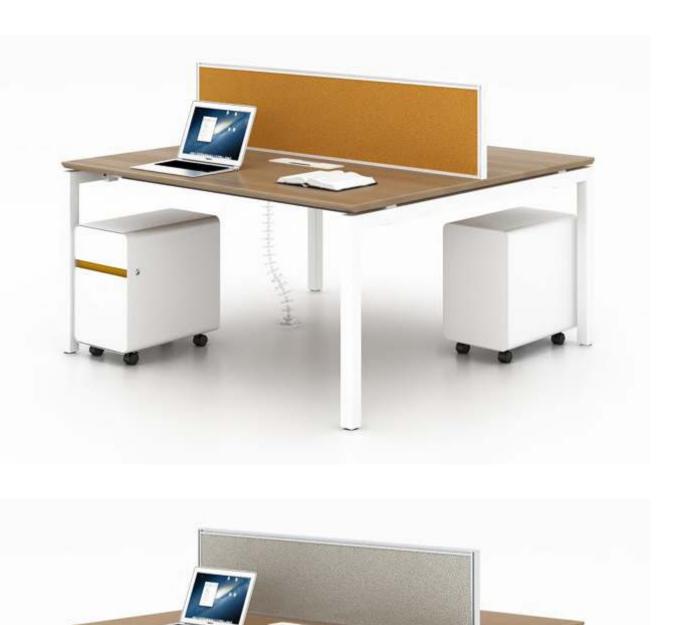

**SLD** Single manager table

Single desk with screen

2 seaters face to face workstation

mwworkstation.com

2 seaters face to face workstation

2 seaters face to face workstation with fixed pedestal

mwworkstation.com

2 seaters face to face workstation with fixed pedestal

4 seaters face to face

4 seaters face to face with fixed pedestal

4 seaters with fixed pedestal

mwworkstation.com

 $\mathsf{M} \quad \& \quad \mathsf{W} \quad \mathsf{D} \quad \mathsf{R} \quad \mathsf{K} \quad \mathsf{S} \quad \mathsf{T} \quad \mathsf{A} \quad \mathsf{T} \quad \mathsf{I} \quad \mathsf{D} \quad \mathsf{N}$ 