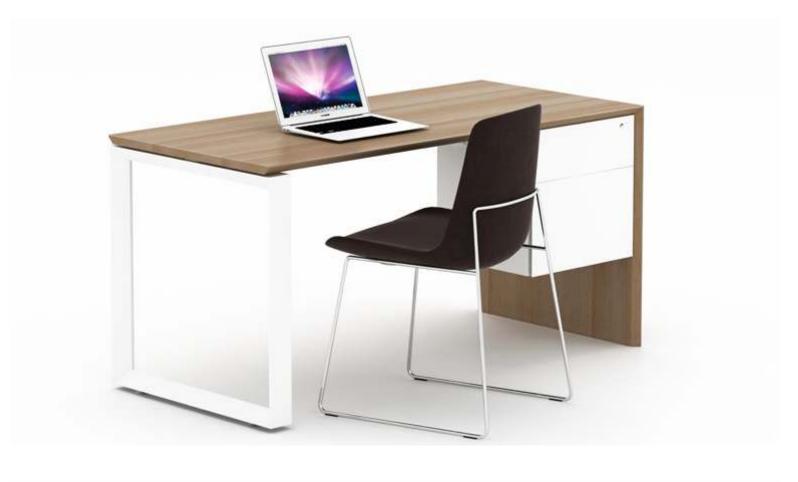

mwworkstation.com

Manager desk with side cabinet

mwworkstation.com

M & W D R K S T A T I D N

mwworkstation.com

SLH

2 seaters face to face workstation

2 seaters face to face workstation

## SLH

Manager table with side cabinet

Manager table with side cabinet

Material: Iron Surface treatment: spray color

120°12 seaters

SLS SOHO

L-shape manager table

Single desk