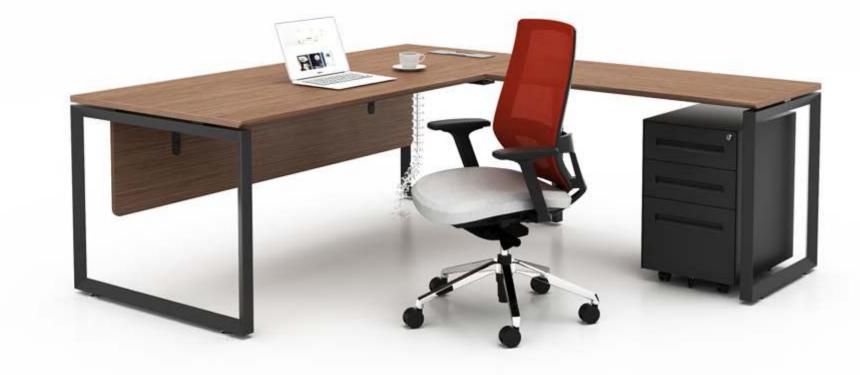

8 seaters workstation with fixed pedestal

SLH 8 seaters workstation with fixed pedestal

X workstation

M & W D R K S T A T I D N

Single side two people

Executive table with side cabinet

mwworkstation.com

M & W D R K S T A T I D N