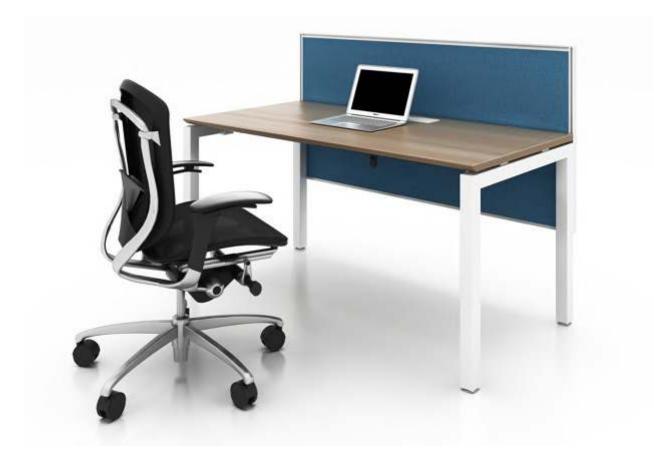

**SLD** Single manager table

Single desk with screen

2 seaters face to face workstation

mwworkstation.com

2 seaters face to face workstation

2 seaters face to face workstation with fixed pedestal

mwworkstation.com