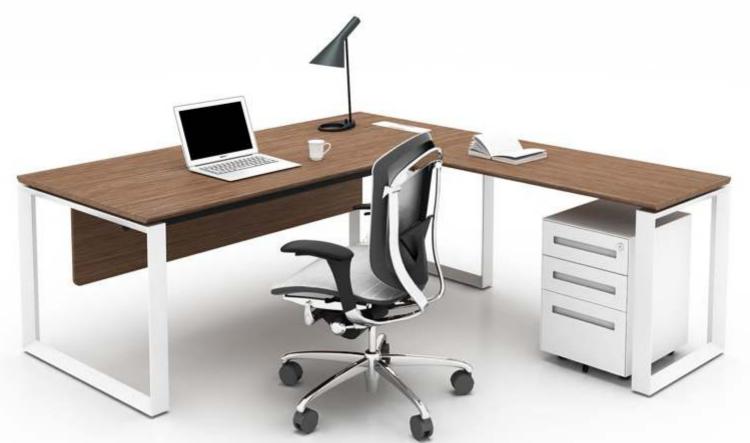

### SLS

Executive table with side cabinet

Executive table with side cabinet

- M & W

**/**/

R

.

A

**.** 

Т

Material: Iron Surface treatment: spray color, stainless steel

120°6 seaters

**5LD** 120°6 seaters

L-shape manager table

**SLD** L-shape manager table

Single side two people