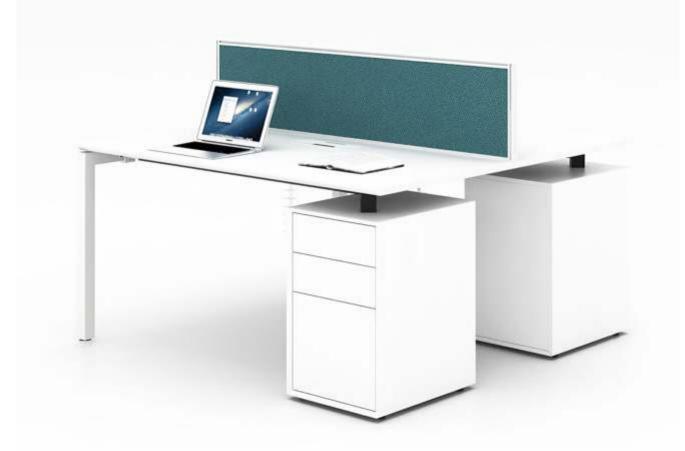

**SLD** Single manager table

Single desk with screen

2 seaters face to face workstation

mwworkstation.com

2 seaters face to face workstation

2 seaters face to face workstation with fixed pedestal

mwworkstation.com

2 seaters face to face workstation with fixed pedestal

4 seaters face to face

4 seaters face to face with fixed pedestal

4 seaters with fixed pedestal

mwworkstation.com

 $\mathsf{M} \quad \& \quad \mathsf{W} \quad \mathsf{D} \quad \mathsf{R} \quad \mathsf{K} \quad \mathsf{S} \quad \mathsf{T} \quad \mathsf{A} \quad \mathsf{T} \quad \mathsf{I} \quad \mathsf{D} \quad \mathsf{N}$ 