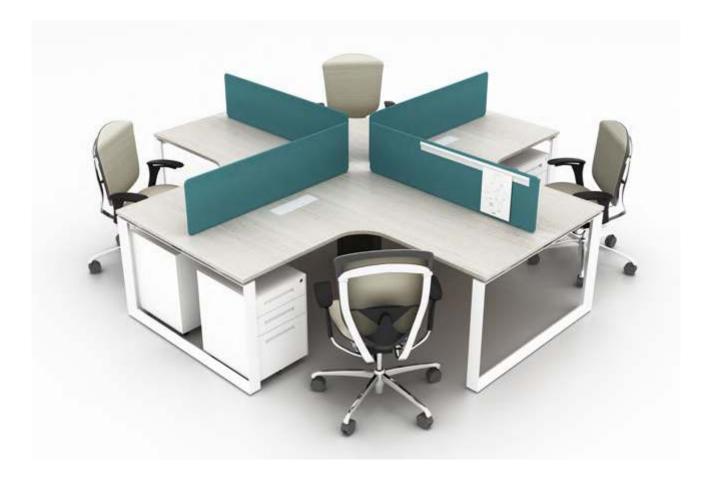

8 seaters workstation with fixed pedestal

SLH 8 seaters workstation with fixed pedestal

X workstation

M & W D R K S T A T I D N

Single side two people

Executive table with side cabinet

mwworkstation.com

M & W D R K S T A T I D N