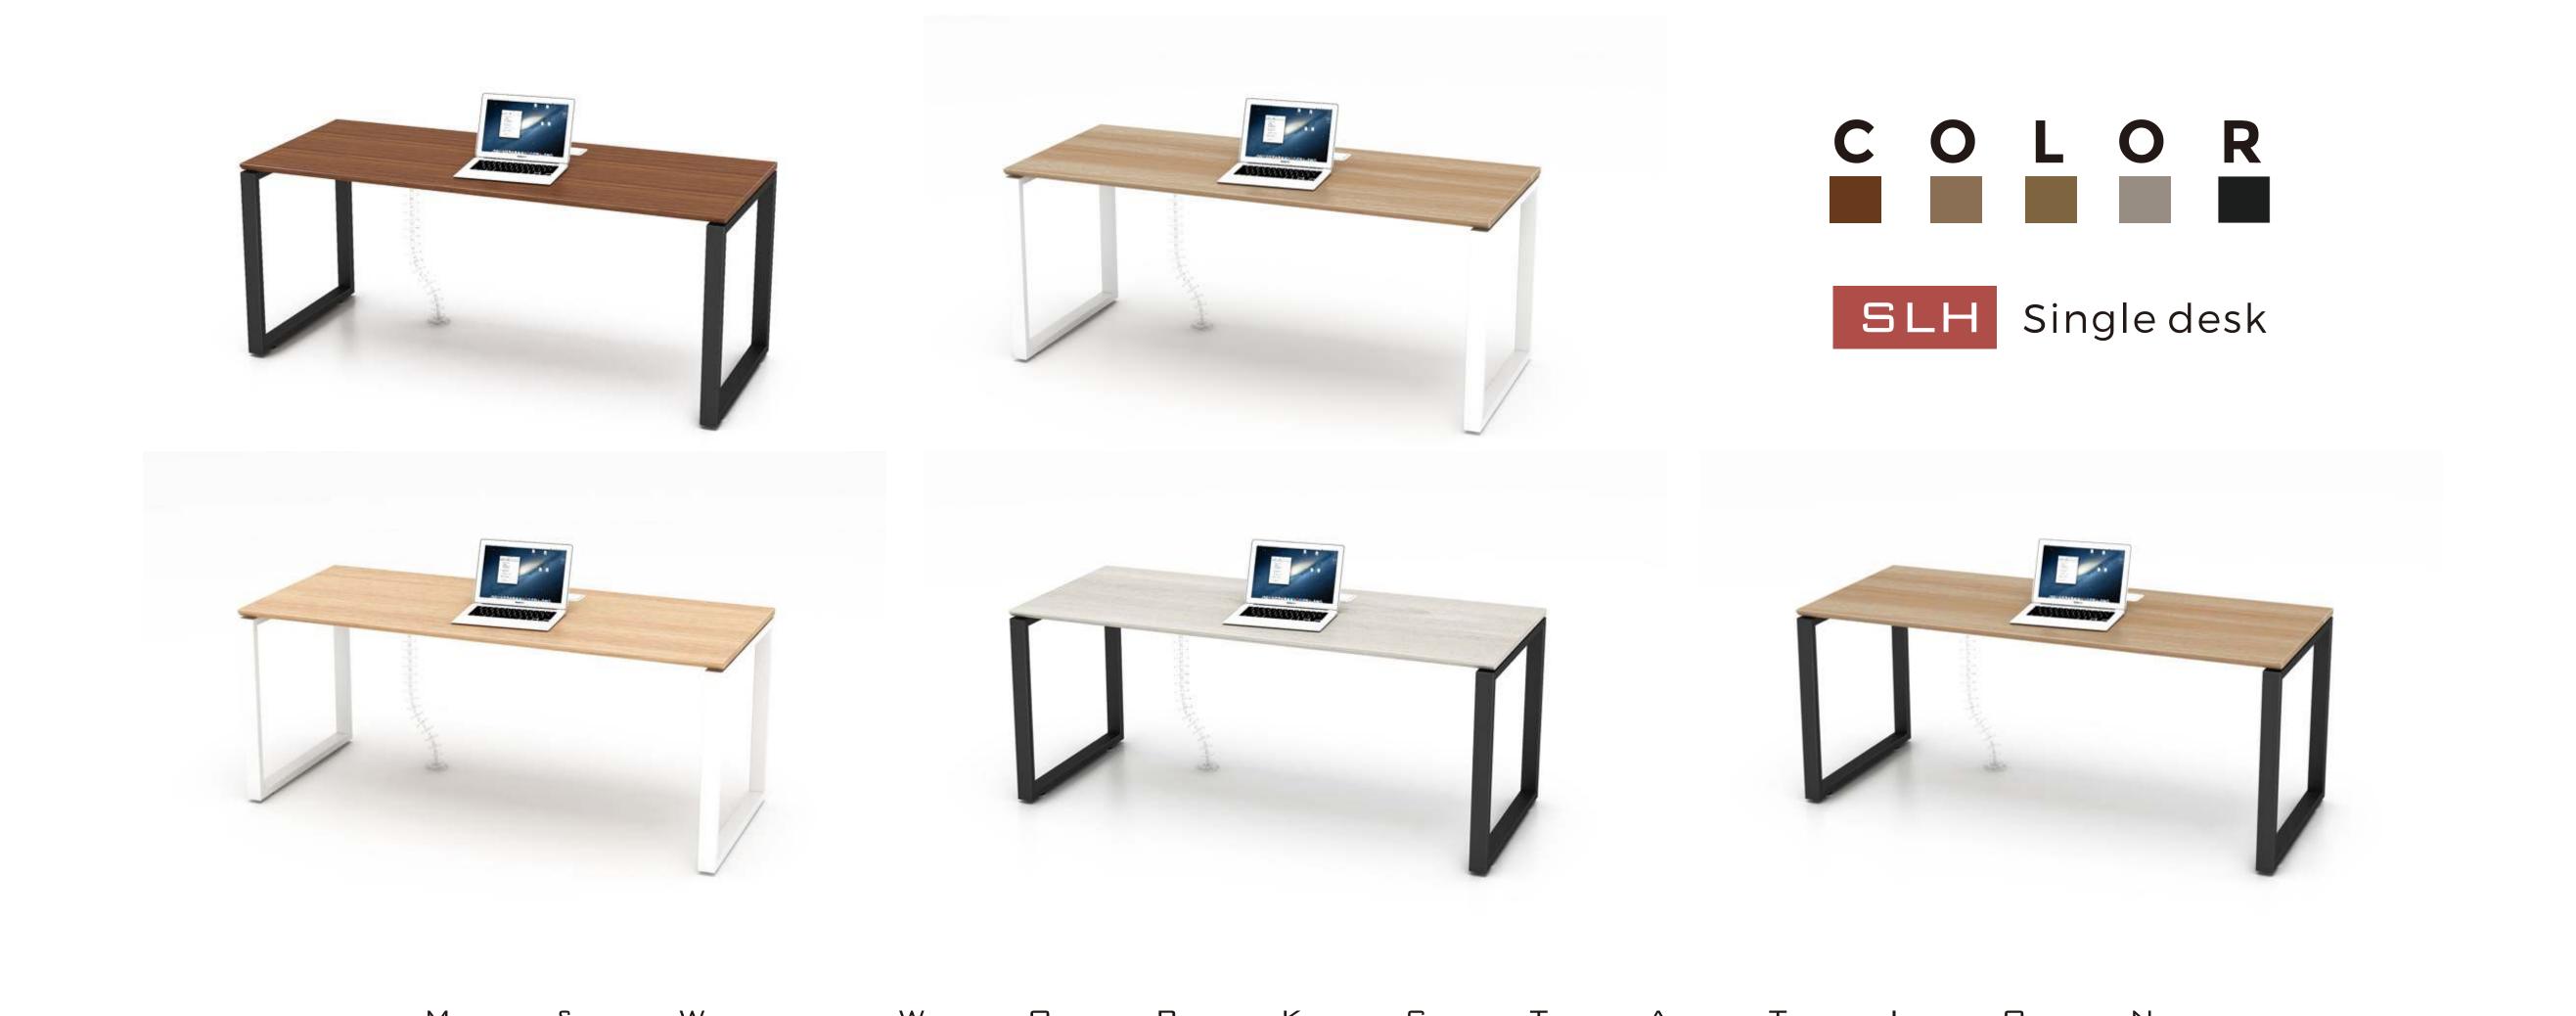

## SLH

Material: Iron Surface treatment: spray color

120°6 seaters

M & W D R K S T A T I D N

SLH

Single desk with long side cabinet

mwworkstation.com

M & W D R K S T A T I D N