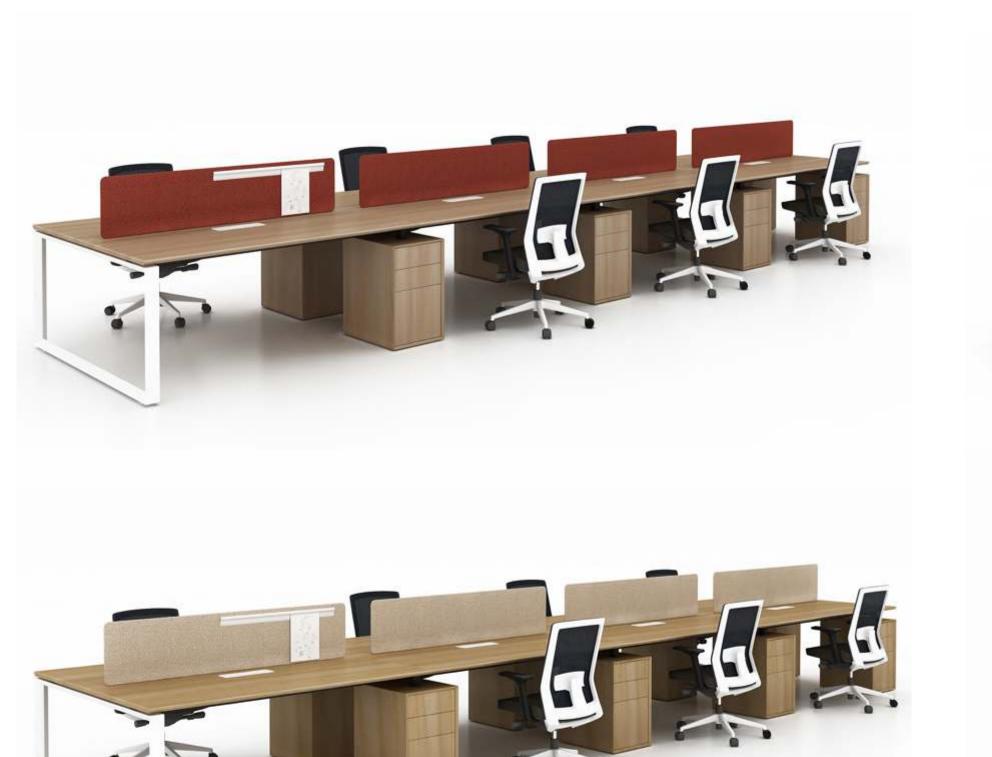

6 seaters face to face

**SLS** 6 seaters face to face

M & W

8 seaters face to face

**5L5** 8 seaters face to face

M & W D R K S T A T

SLS

2 seaters workstation with fixed pedestal

mwworkstation.com

4 seaters workstation with fixed pedestal

4 seaters workstation with fixed pedestal

6 seaters workstation with fixed pedestal

8 seaters workstation with fixed pedestal

8 seaters workstation with fixed pedestal