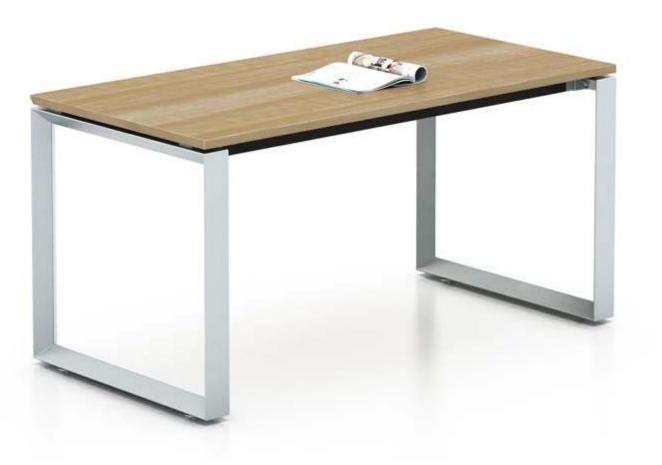

SLS Single desk with side cabinet

**SLS** Single desk with Modesty panel

M & W

W

/ V

R

K

5