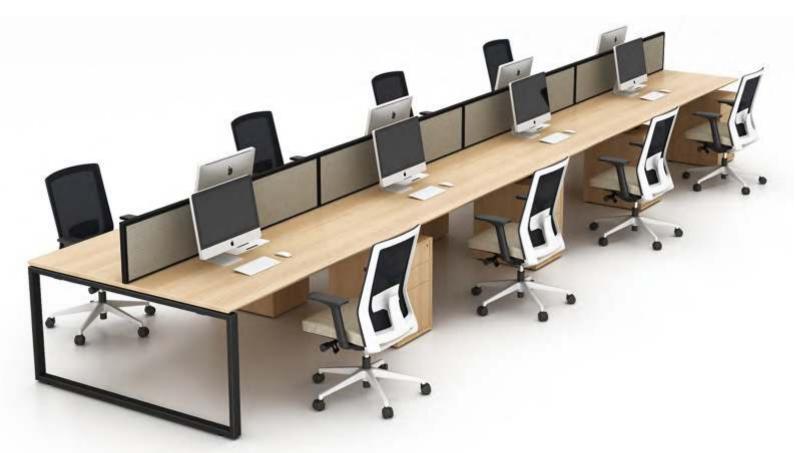

6 seaters workstation with mobile pedestal

6 seaters workstation with fixed pedestal

6 seaters workstation with fixed pedestal