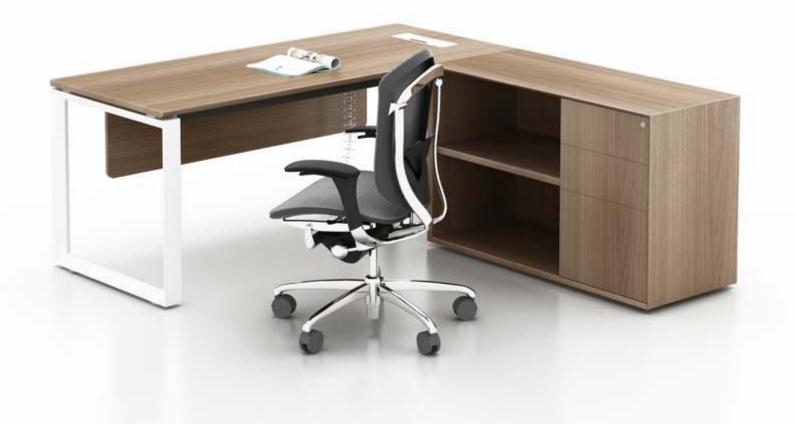

mwworkstation.com

Manager desk with side cabinet

mwworkstation.com

M & W D R K S T A T I D N

mwworkstation.com

SLH

2 seaters face to face workstation

2 seaters face to face workstation

## SLH

Manager table with side cabinet

Manager table with side cabinet

Material: Iron Surface treatment: spray color

120°12 seaters

SLS SOHO

L-shape manager table

Single desk