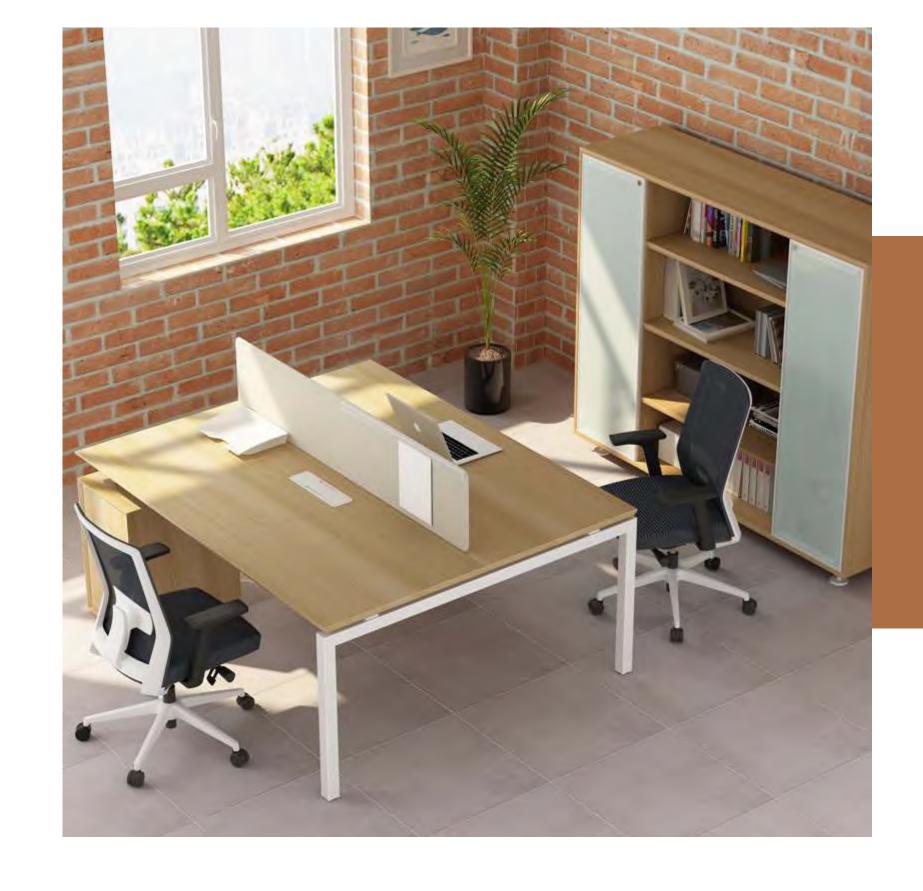

**SLD** Single manager table

Single desk with screen

2 seaters face to face workstation

mwworkstation.com

2 seaters face to face workstation

2 seaters face to face workstation with fixed pedestal

mwworkstation.com