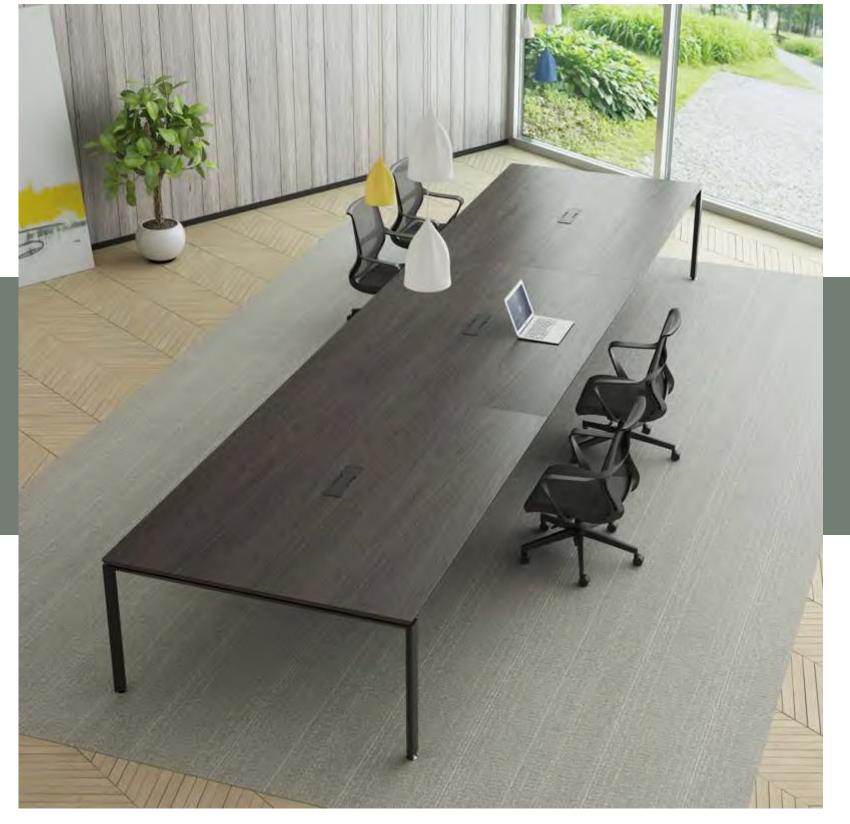

- M & W D R K S T A T I D N

SLD

Boat shape conference table 6300

Boat shape conference table 6300

- M & W D R K S T A T I D N

Retangular Conference Desk 2,400

Retangular Conference Desk 3600

M & W D R K S T A T I D N

SLD

Retangular Conference Desk 6300

mwworkstation.com

Material: Iron Surface treatment: spray color

mwworkstation.com

SLF

120°3 seaters

mwworkstation.com