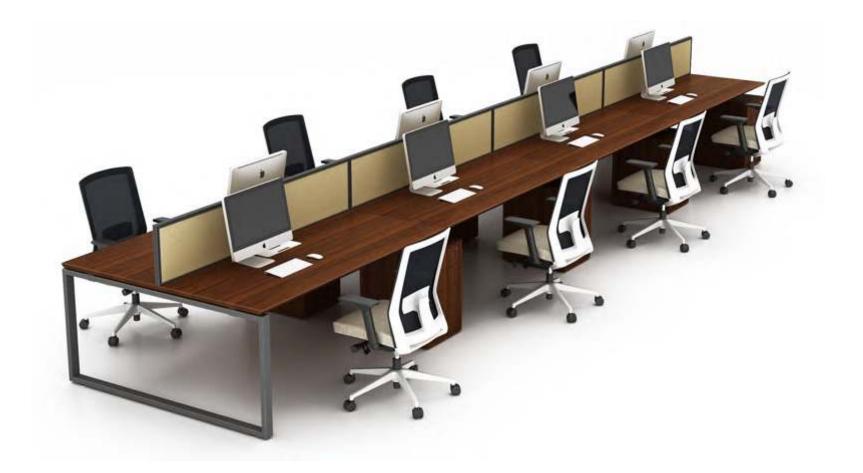

## SLH

8 seaters face to face workstation

8 seaters face to face workstation

SLH

2 seaters workstation with fixed pedestal

mwworkstation.com

long side cabinet 2 seaters workstation

long side cabinet 2 seaters workstation

4 seaters workstation with fixed pedestal

4 seaters workstation with SLH 4 Seators ... fixed pedestal

6 seaters workstation with fixed pedestal

M & W

C

R

.

A