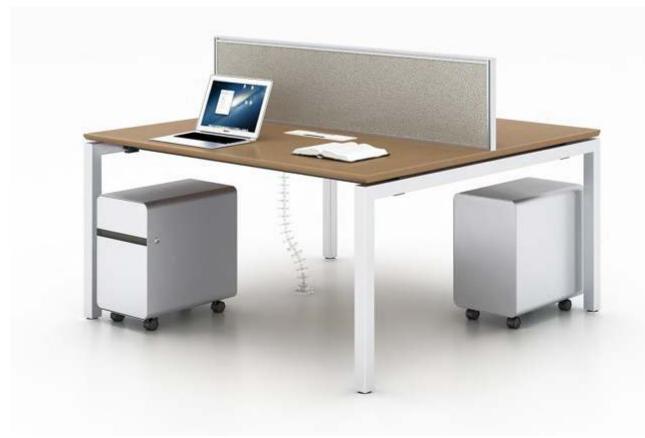

**SLD** Single manager table

Single desk with screen

2 seaters face to face workstation

mwworkstation.com

2 seaters face to face workstation

2 seaters face to face workstation with fixed pedestal

mwworkstation.com

2 seaters face to face workstation with fixed pedestal

4 seaters face to face

4 seaters face to face with fixed pedestal

4 seaters with fixed pedestal

mwworkstation.com

 $\mathsf{M} \quad \& \quad \mathsf{W} \quad \mathsf{D} \quad \mathsf{R} \quad \mathsf{K} \quad \mathsf{S} \quad \mathsf{T} \quad \mathsf{A} \quad \mathsf{T} \quad \mathsf{I} \quad \mathsf{D} \quad \mathsf{N}$ 