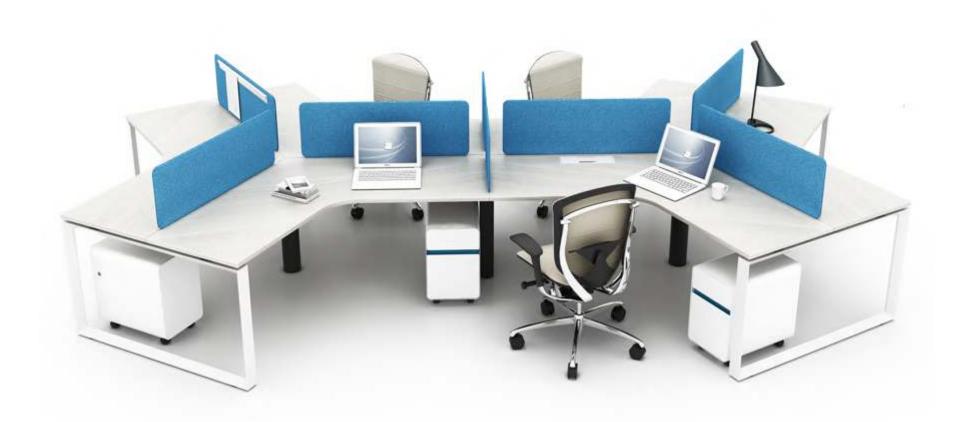

8 seaters workstation with fixed pedestal

SLH 8 seaters workstation with fixed pedestal

X workstation

M & W D R K S T A T I D N

Single side two people

Executive table with side cabinet

mwworkstation.com

M & W D R K S T A T I D N