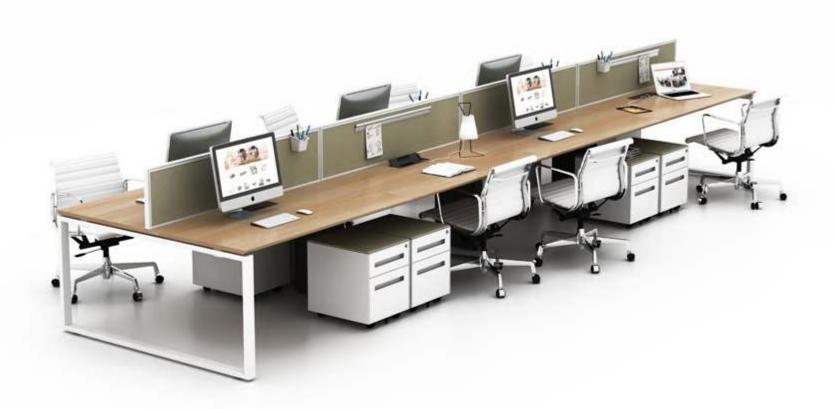

6 seaters face to face

**SLS** 6 seaters face to face

M & W

8 seaters face to face

**5L5** 8 seaters face to face

M & W D R K S T A T

SLS

2 seaters workstation with fixed pedestal