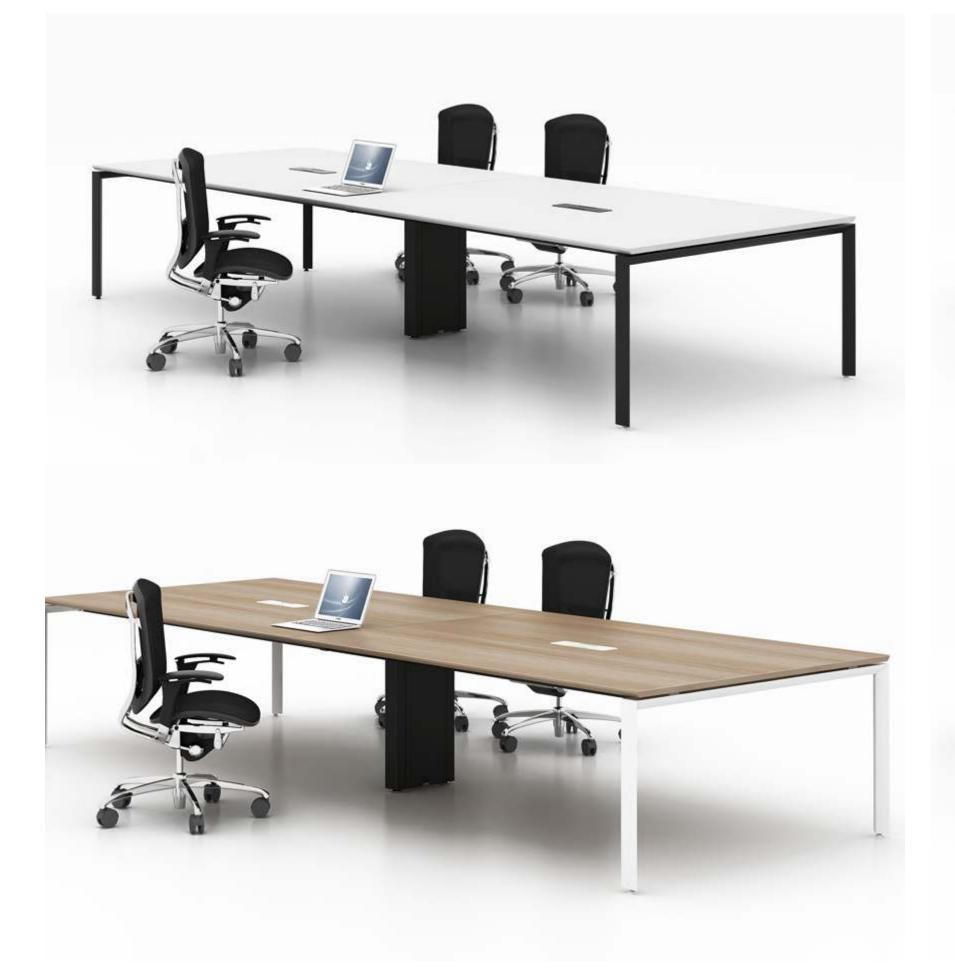

Retangular Conference table 2100

Retangular Conference table 6,300

- M & W D R K S T A T I D N

SLD

Boat shape conference table 6300

Boat shape conference table 6300

- M & W D R K S T A T I D N

Retangular Conference Desk 2,400

Retangular Conference Desk 3600

M & W D R K S T A T I D N

SLD

Retangular Conference Desk 6300

mwworkstation.com

Material: Iron Surface treatment: spray color

mwworkstation.com

SLF

120°3 seaters

mwworkstation.com