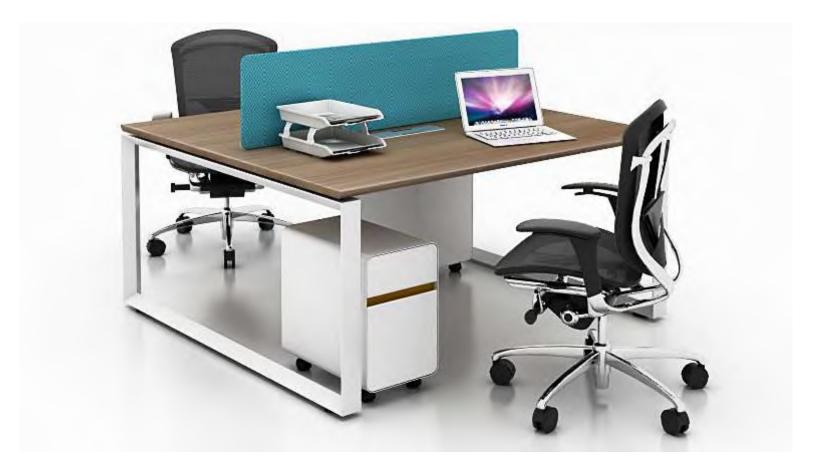

mwworkstation.com

Manager desk with side cabinet

mwworkstation.com

M & W D R K S T A T I D N

mwworkstation.com

SLH

2 seaters face to face workstation

2 seaters face to face workstation

A

Ν

Single side two people

Single side three people

**SLS** 2 seaters face to face

4 seaters face to face

**SLS** 4 seaters face to face

mwworkstation.com