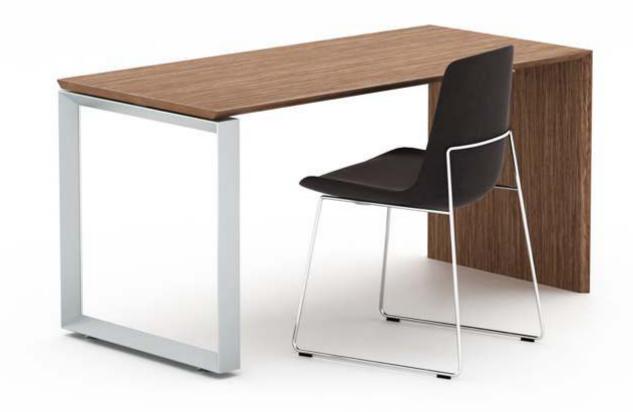

## SLH

Manager table with side cabinet

Manager table with side cabinet

Material: Iron Surface treatment: spray color

120°12 seaters

SLS SOHO

L-shape manager table

Single desk

### SLS

Executive table with side cabinet

Executive table with side cabinet

- M & W

**/**/

R

.

A