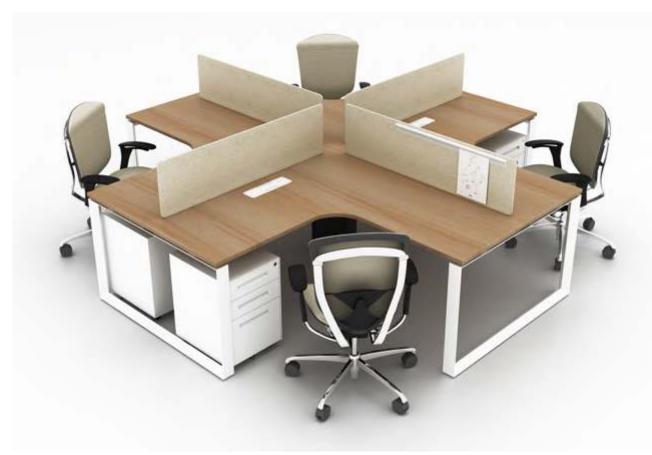

8 seaters workstation with fixed pedestal

SLH 8 seaters workstation with fixed pedestal

X workstation

M & W D R K S T A T I D N

Single side two people

Executive table with side cabinet

mwworkstation.com

M & W D R K S T A T I D N