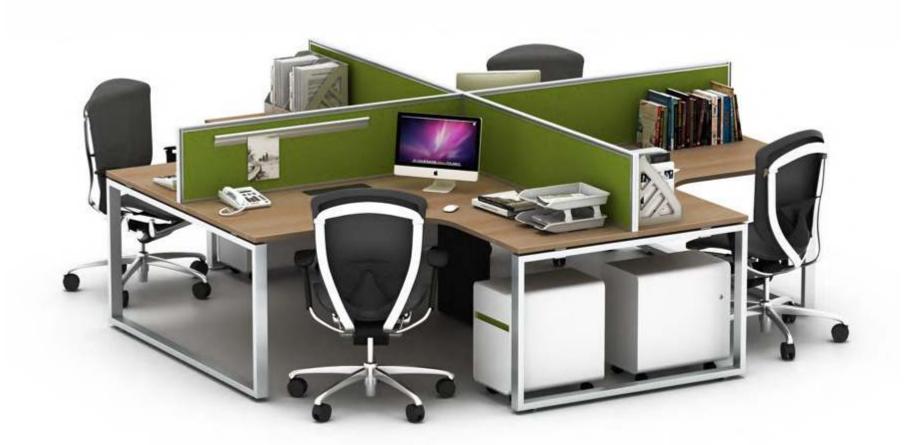

## SLH

8 seaters face to face workstation

8 seaters face to face workstation

SLH

2 seaters workstation with fixed pedestal

mwworkstation.com

long side cabinet 2 seaters workstation

long side cabinet 2 seaters workstation

4 seaters workstation with fixed pedestal

4 seaters workstation with SLH 4 Seators ... fixed pedestal

6 seaters workstation with fixed pedestal

M & W

C

R

.

A

8 seaters workstation with fixed pedestal

SLH 8 seaters workstation with fixed pedestal

X workstation

M & W D R K S T A T I D N

Single side two people

Executive table with side cabinet

mwworkstation.com

M & W D R K S T A T I D N