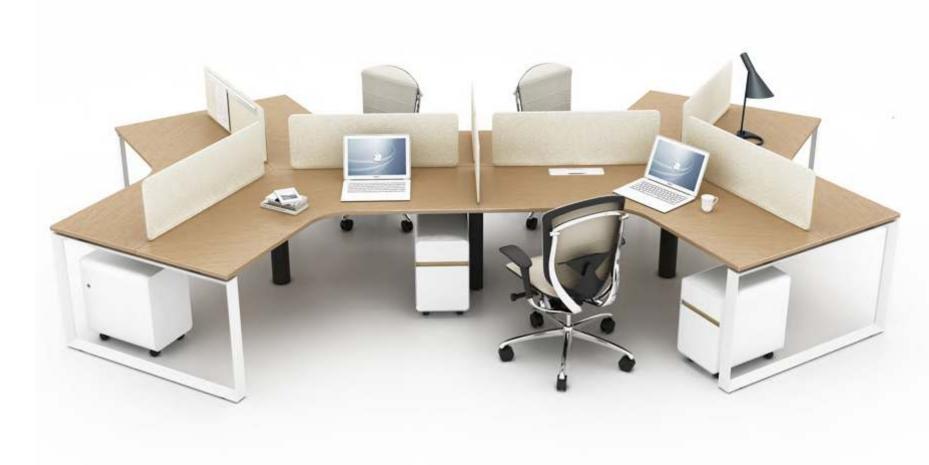

8 seaters workstation with fixed pedestal

SLH 8 seaters workstation with fixed pedestal

X workstation

M & W D R K S T A T I D N

Single side two people

Executive table with side cabinet

mwworkstation.com

M & W D R K S T A T I D N