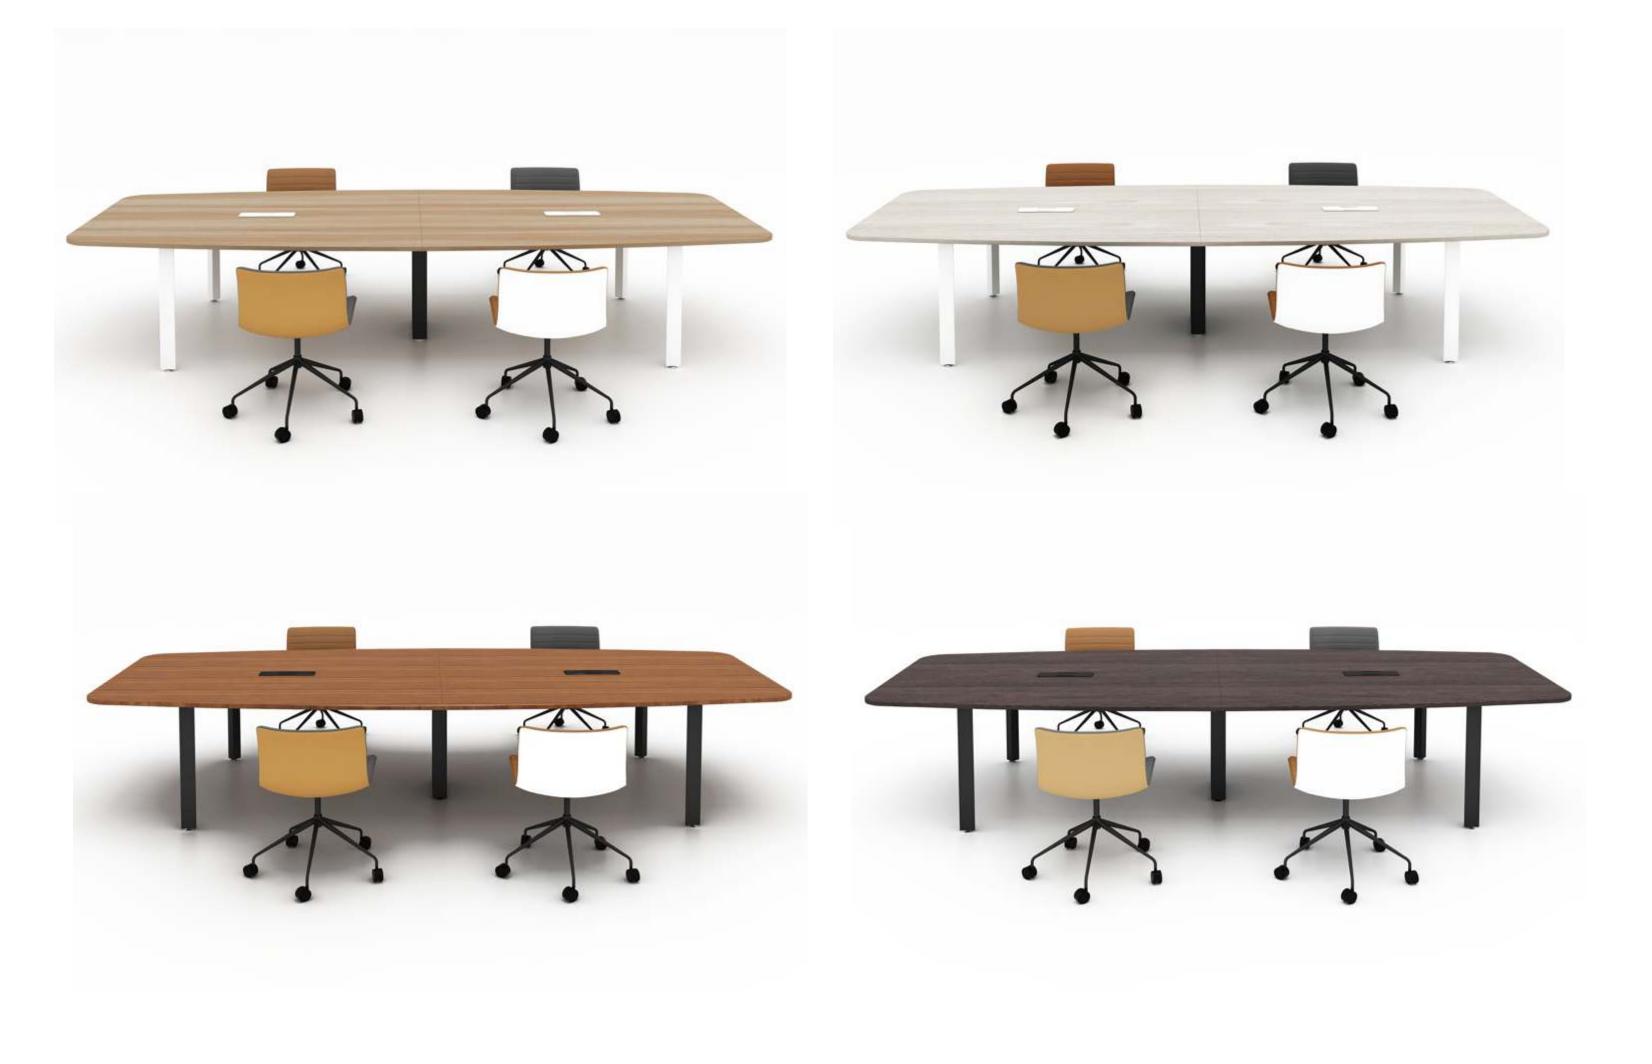

Retangular Conference table 2100

Retangular Conference table 6,300

- M & W D R K S T A T I D N

SLD

Boat shape conference table 6300

Boat shape conference table 6300

- M & W D R K S T A T I D N

Retangular Conference Desk 2,400

Retangular Conference Desk 3600

M & W D R K S T A T I D N

SLD

Retangular Conference Desk 6300

mwworkstation.com

Material: Iron Surface treatment: spray color

mwworkstation.com

SLF

120°3 seaters

mwworkstation.com