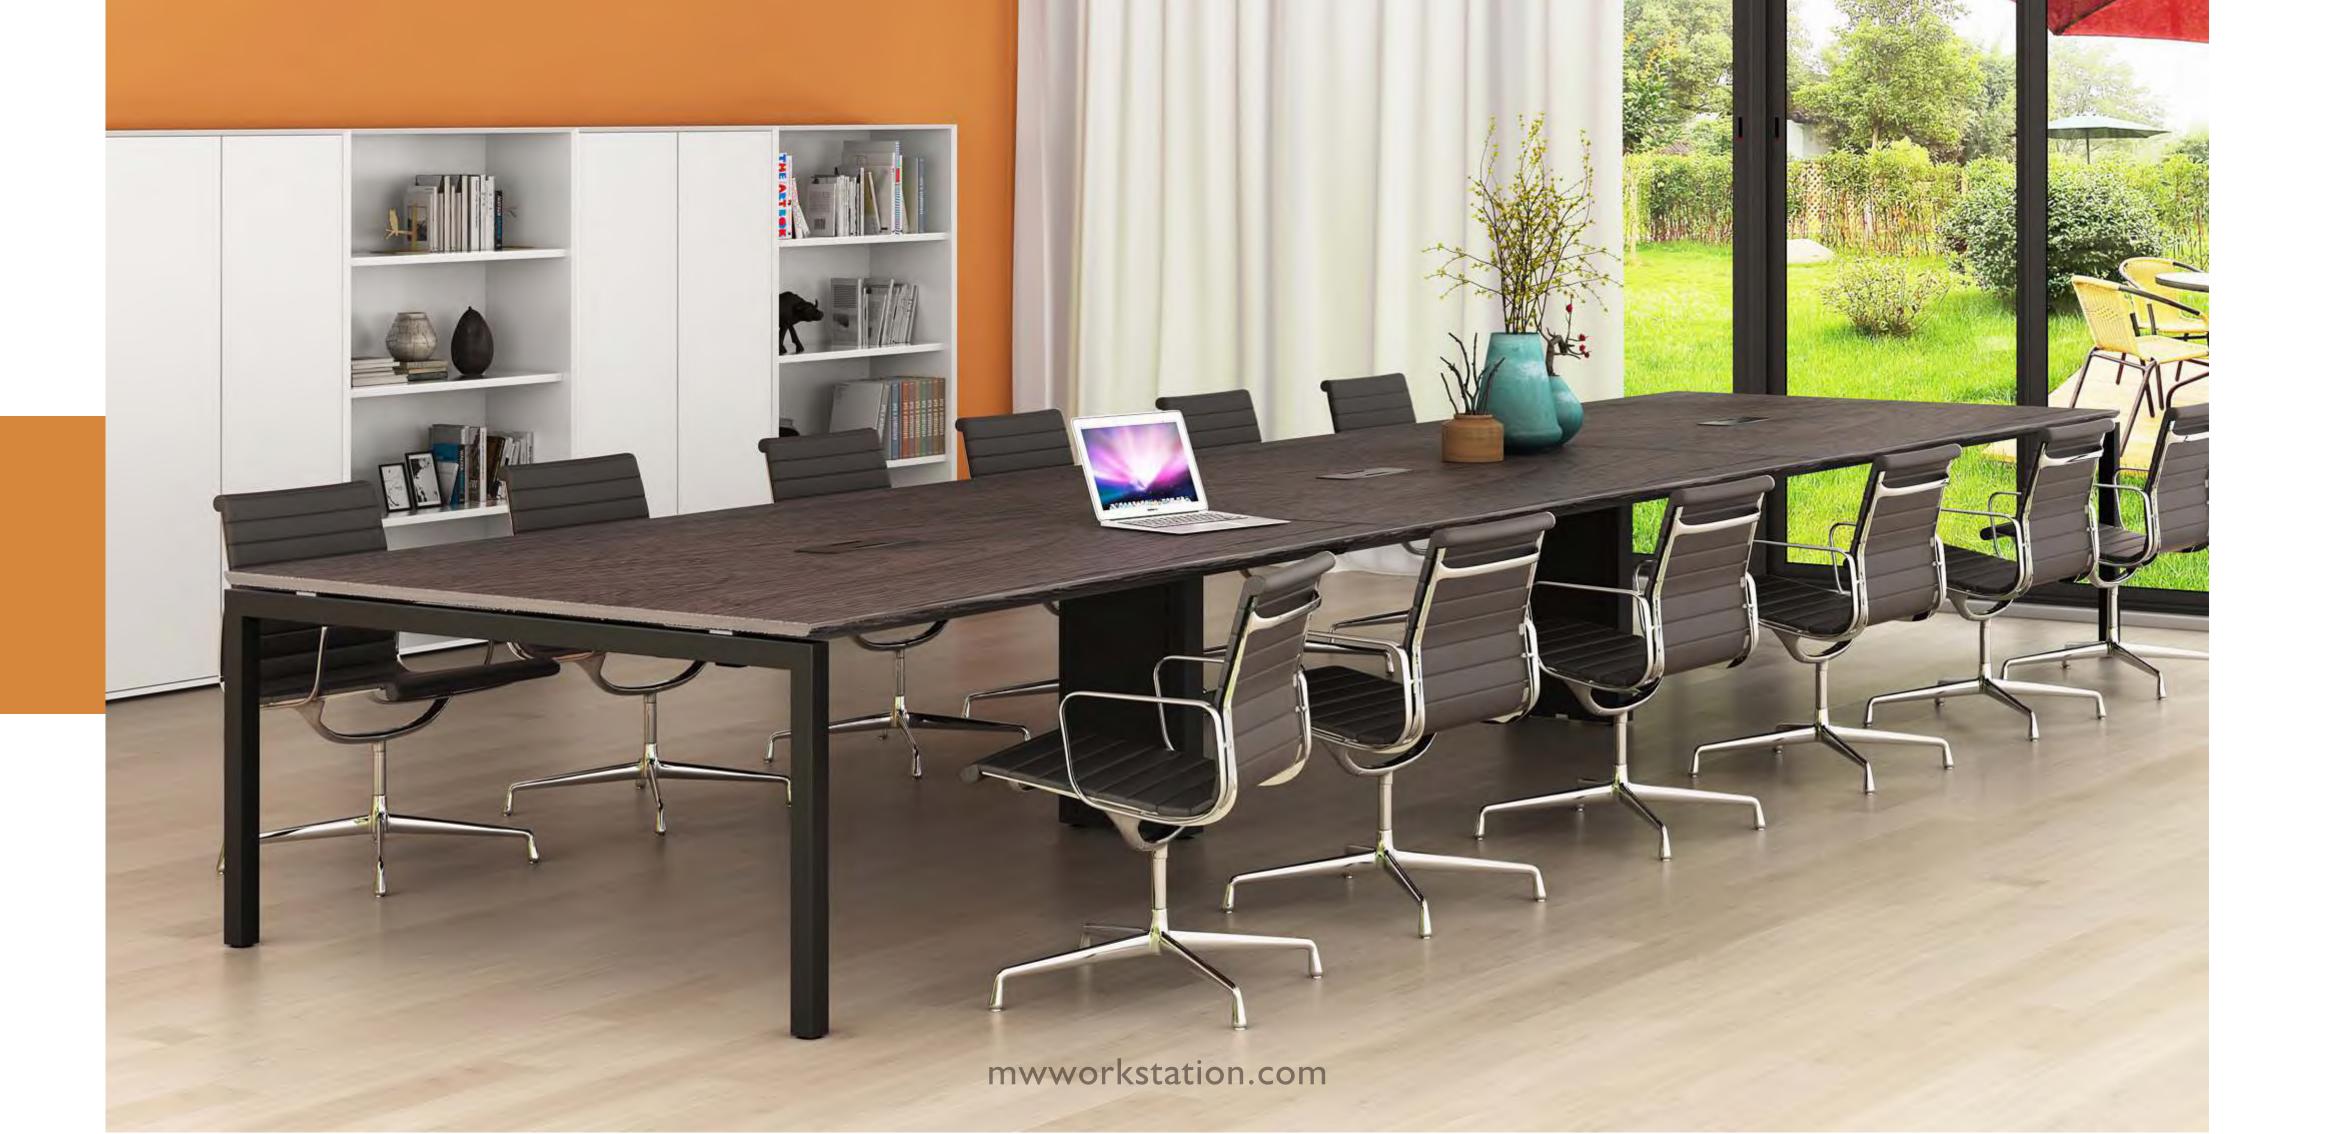

- M & W D R K S T A T I D N

SLD

Boat shape conference table 6300

Boat shape conference table 6300

- M & W D R K S T A T I D N

Retangular Conference Desk 2,400

Retangular Conference Desk 3600

M & W D R K S T A T I D N

SLD

Retangular Conference Desk 6300

mwworkstation.com

Material: Iron Surface treatment: spray color

mwworkstation.com

SLF

120°3 seaters

mwworkstation.com