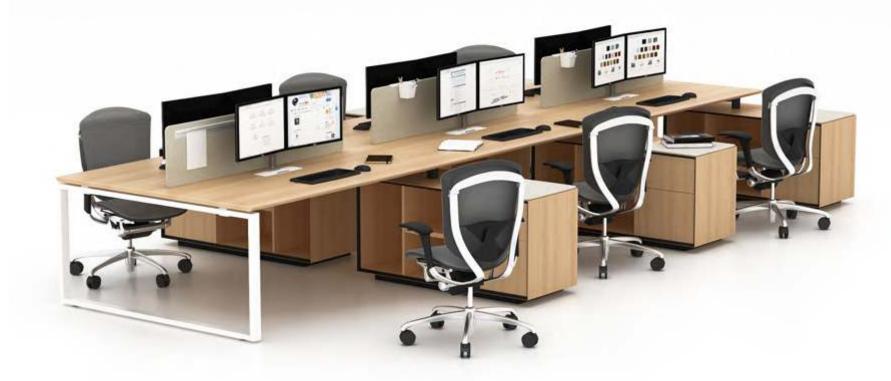

6 seaters face to face

**SLS** 6 seaters face to face

M & W

8 seaters face to face

**5L5** 8 seaters face to face

M & W D R K S T A T

SLS

2 seaters workstation with fixed pedestal