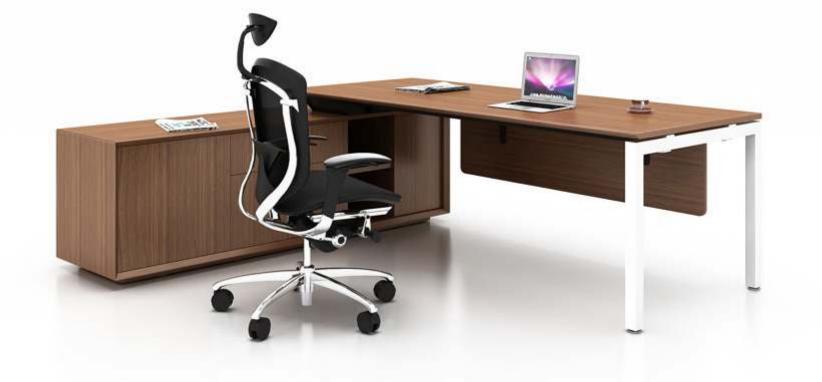

## SLH

Manager table with side cabinet

Manager table with side cabinet

Material: Iron Surface treatment: spray color

120°12 seaters

SLS SOHO

L-shape manager table

Single desk

### SLS

Executive table with side cabinet

Executive table with side cabinet

- M & W

**/**/

R

.

A