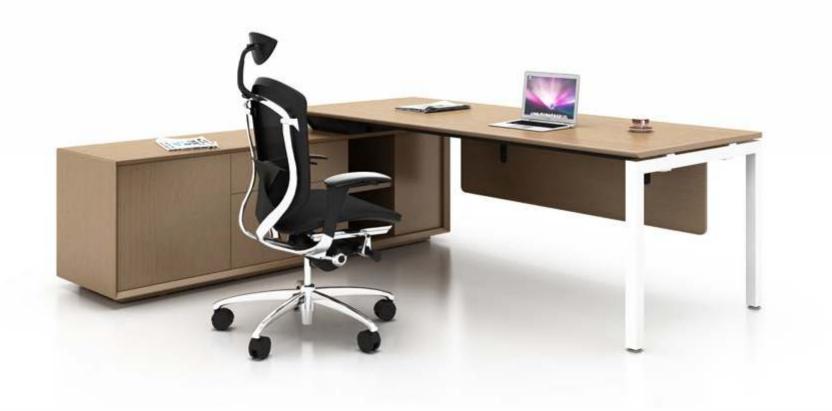

## SLH

Manager table with side cabinet

Manager table with side cabinet

Material: Iron Surface treatment: spray color

120°12 seaters

SLS SOHO

L-shape manager table

Single desk

### SLS

Executive table with side cabinet

Executive table with side cabinet

- M & W

**/**/

R

.

A