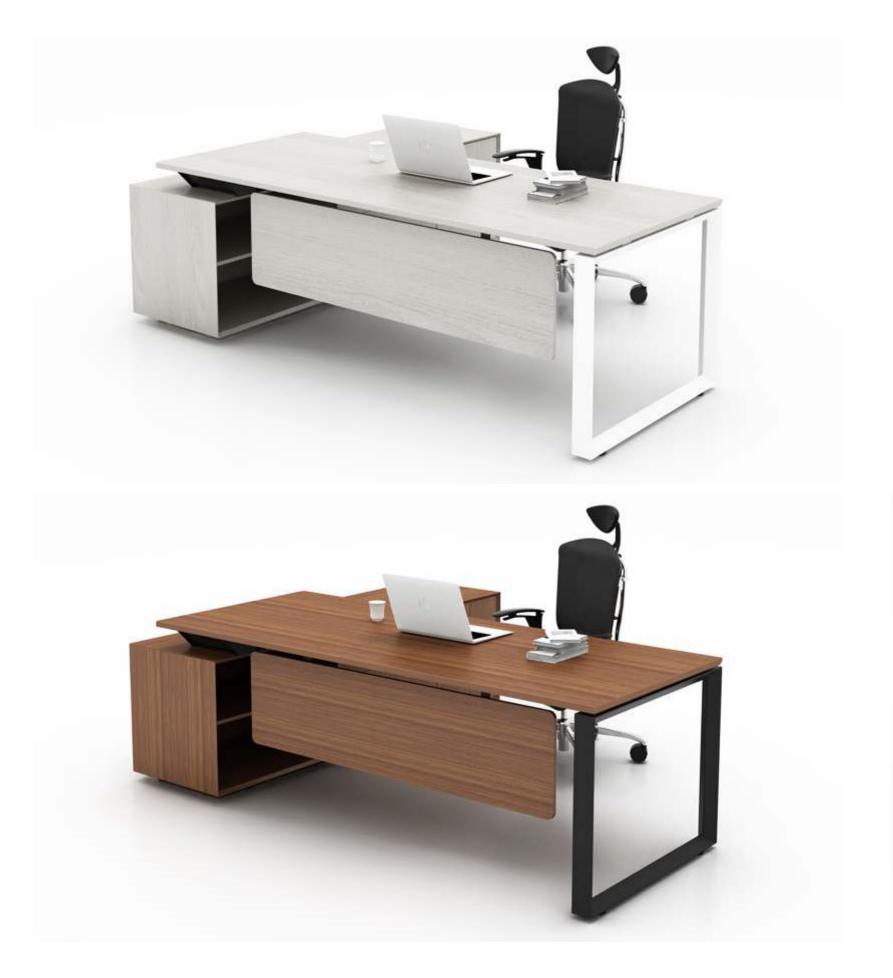

8 seaters workstation with fixed pedestal

SLH 8 seaters workstation with fixed pedestal

X workstation

M & W D R K S T A T I D N

Single side two people

Executive table with side cabinet

mwworkstation.com

M & W D R K S T A T I D N

M

J

4

5

Γ

Α

Executive table with side cabinet

M & W D R K S T A T I D N -