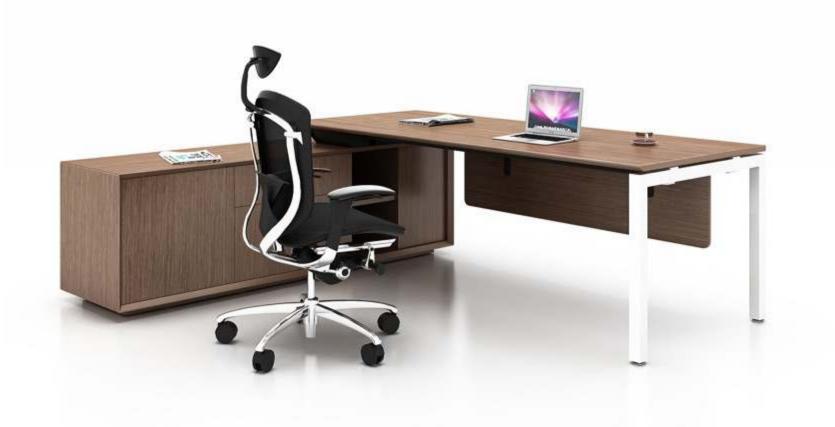

mwworkstation.com

Manager desk with side cabinet

mwworkstation.com

M & W D R K S T A T I D N

mwworkstation.com

SLH

2 seaters face to face workstation

2 seaters face to face workstation

## SLH

Manager table with side cabinet

Manager table with side cabinet

Material: Iron Surface treatment: spray color

120°12 seaters

SLS SOHO

L-shape manager table

Single desk