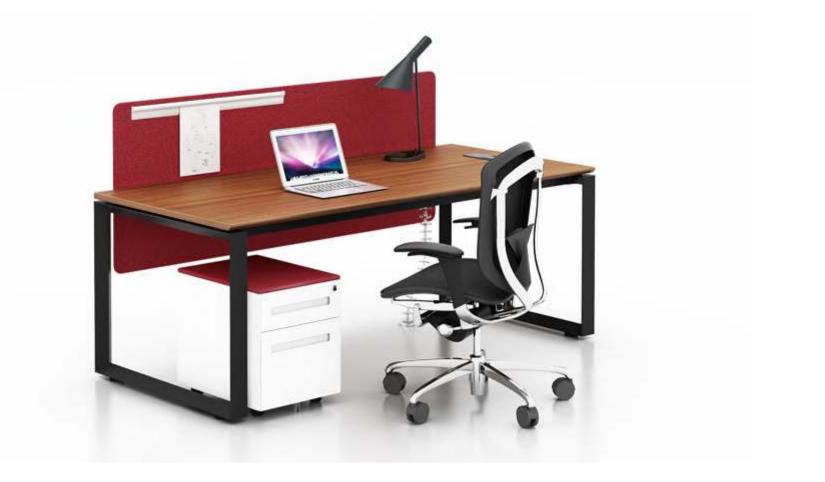

**SLD** Single manager table

Single desk with screen

2 seaters face to face workstation

mwworkstation.com

2 seaters face to face workstation

2 seaters face to face workstation with fixed pedestal

mwworkstation.com