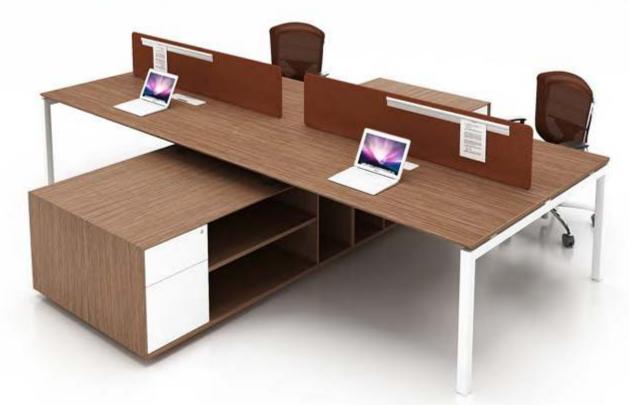

## SLH

8 seaters face to face workstation

8 seaters face to face workstation

SLH

2 seaters workstation with fixed pedestal

mwworkstation.com

long side cabinet 2 seaters workstation

long side cabinet 2 seaters workstation