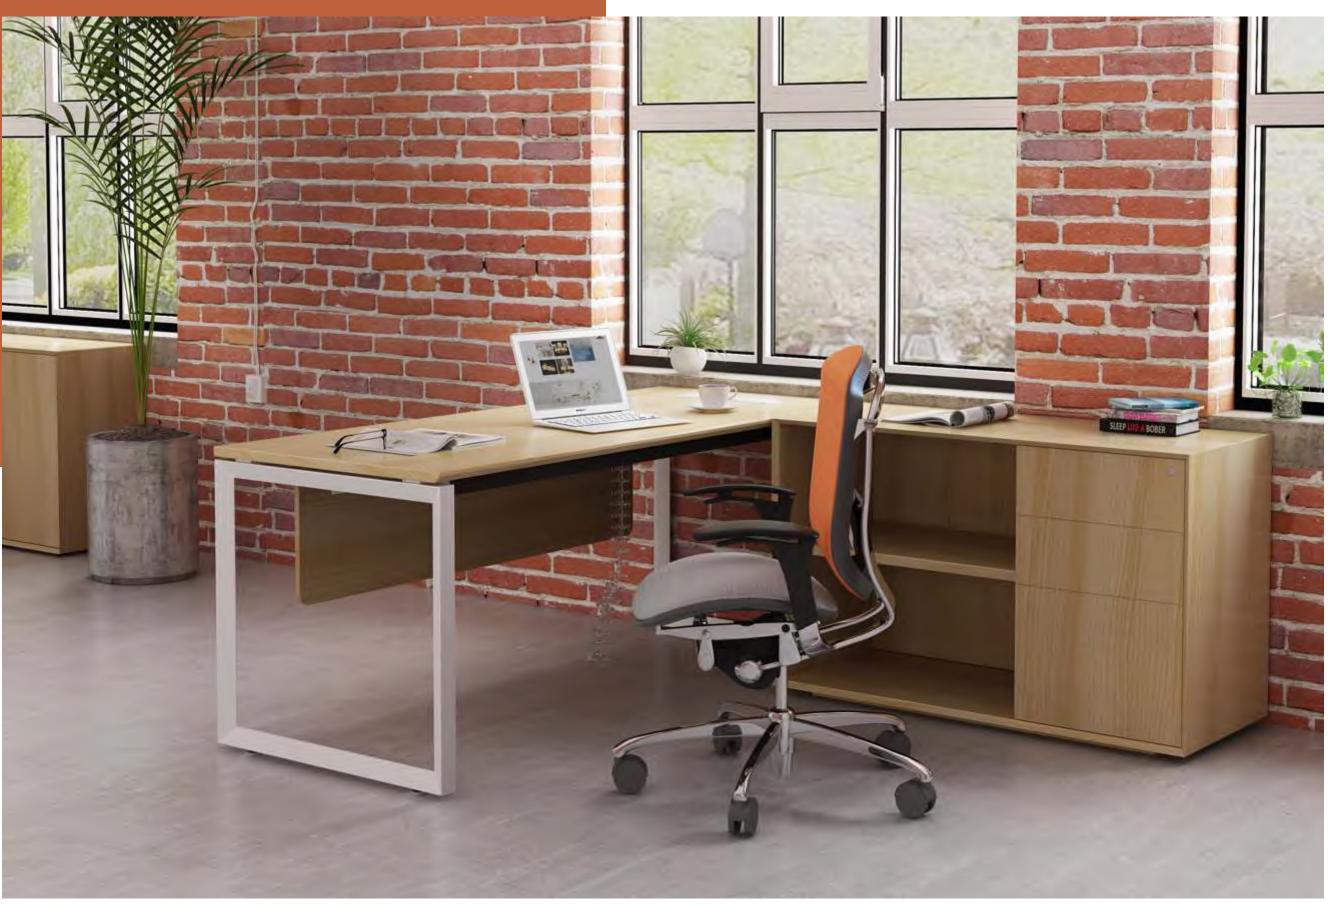

## SLH

Manager table with side cabinet

Manager table with side cabinet

Material: Iron Surface treatment: spray color

120°12 seaters

SLS SOHO

L-shape manager table

Single desk

### SLS

Executive table with side cabinet

Executive table with side cabinet

- M & W

**/**/

R

.

A