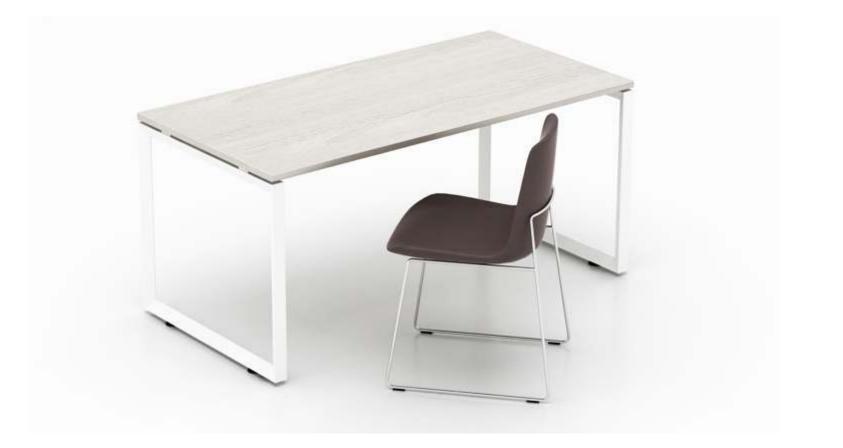

**SLD** Single manager table

Single desk with screen

2 seaters face to face workstation

mwworkstation.com

2 seaters face to face workstation

2 seaters face to face workstation with fixed pedestal

mwworkstation.com