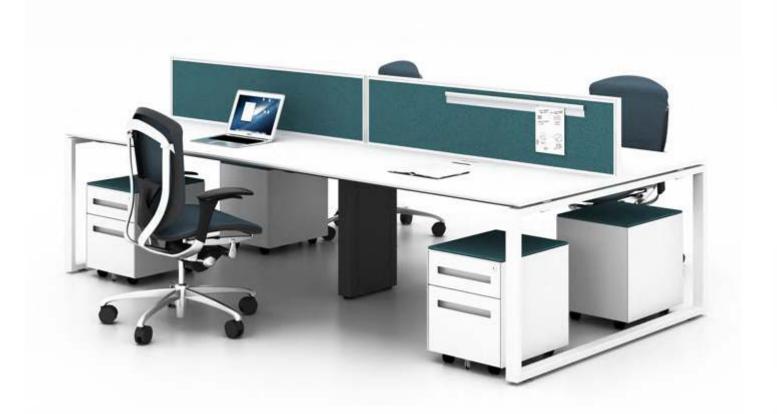

2 seaters face to face workstation with fixed pedestal

4 seaters face to face

4 seaters face to face with fixed pedestal

4 seaters with fixed pedestal

mwworkstation.com

 $\mathsf{M} \quad \& \quad \mathsf{W} \quad \mathsf{D} \quad \mathsf{R} \quad \mathsf{K} \quad \mathsf{S} \quad \mathsf{T} \quad \mathsf{A} \quad \mathsf{T} \quad \mathsf{I} \quad \mathsf{D} \quad \mathsf{N}$ 