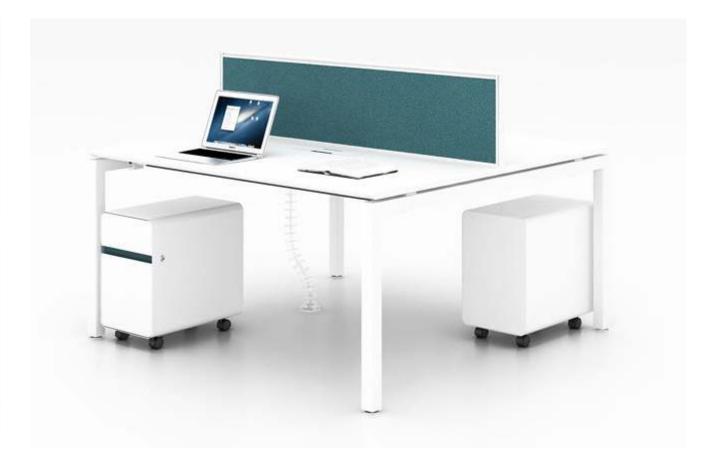

2 seaters face to face workstation with fixed pedestal

4 seaters face to face

4 seaters face to face with fixed pedestal

4 seaters with fixed pedestal

mwworkstation.com

 $\mathsf{M} \quad \& \quad \mathsf{W} \quad \mathsf{D} \quad \mathsf{R} \quad \mathsf{K} \quad \mathsf{S} \quad \mathsf{T} \quad \mathsf{A} \quad \mathsf{T} \quad \mathsf{I} \quad \mathsf{D} \quad \mathsf{N}$ 