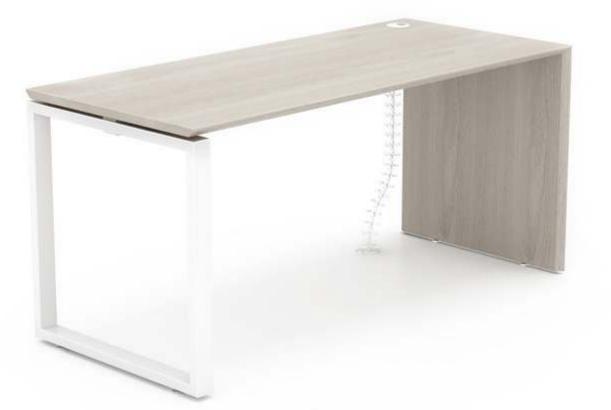

## SLH

Material: Iron Surface treatment: spray color

120°6 seaters

M & W D R K S T A T I D N

SLH

Single desk with long side cabinet

mwworkstation.com

M & W D R K S T A T I D N