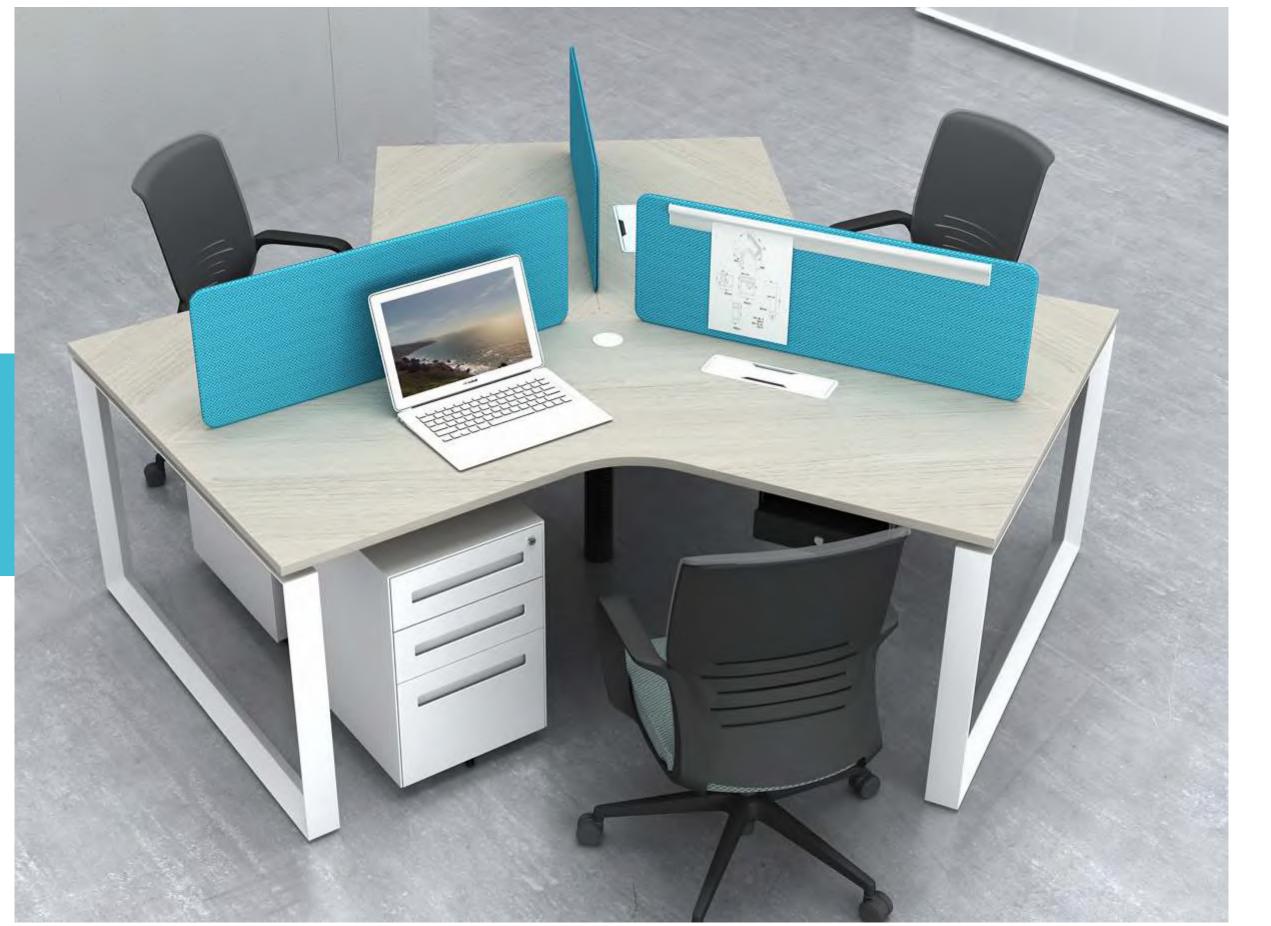

mwworkstation.com

Manager desk with side cabinet

mwworkstation.com

M & W D R K S T A T I D N

mwworkstation.com

SLH

2 seaters face to face workstation

2 seaters face to face workstation

A

Ν

Single side two people

Single side three people

**SLS** 2 seaters face to face

4 seaters face to face

**SLS** 4 seaters face to face

mwworkstation.com