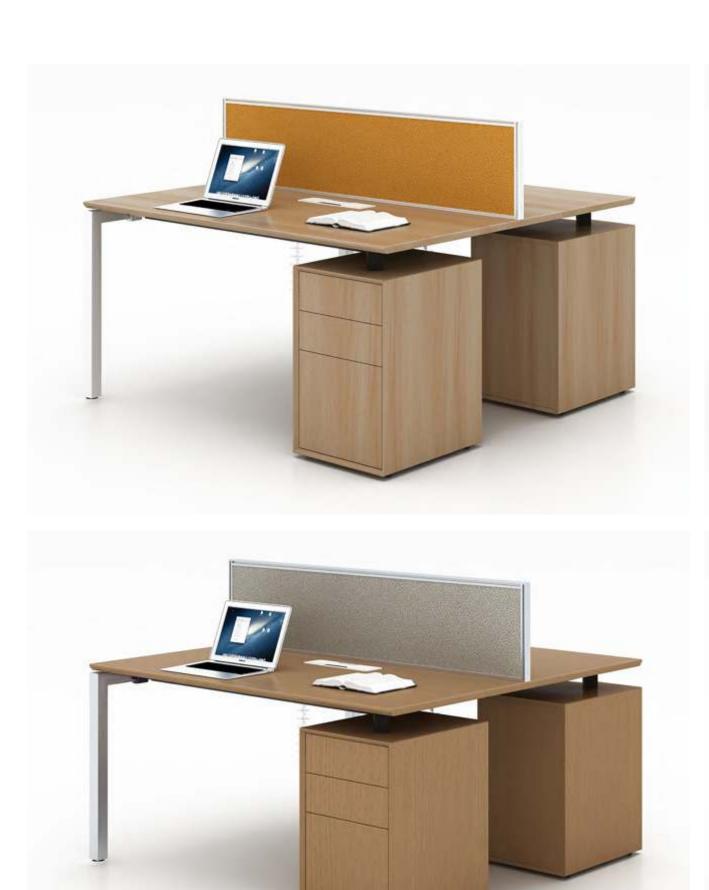

**SLD** Single manager table

Single desk with screen

2 seaters face to face workstation

mwworkstation.com

2 seaters face to face workstation

2 seaters face to face workstation with fixed pedestal

mwworkstation.com

2 seaters face to face workstation with fixed pedestal

4 seaters face to face

4 seaters face to face with fixed pedestal

4 seaters with fixed pedestal

mwworkstation.com

 $\mathsf{M} \quad \& \quad \mathsf{W} \quad \mathsf{D} \quad \mathsf{R} \quad \mathsf{K} \quad \mathsf{S} \quad \mathsf{T} \quad \mathsf{A} \quad \mathsf{T} \quad \mathsf{I} \quad \mathsf{D} \quad \mathsf{N}$ 