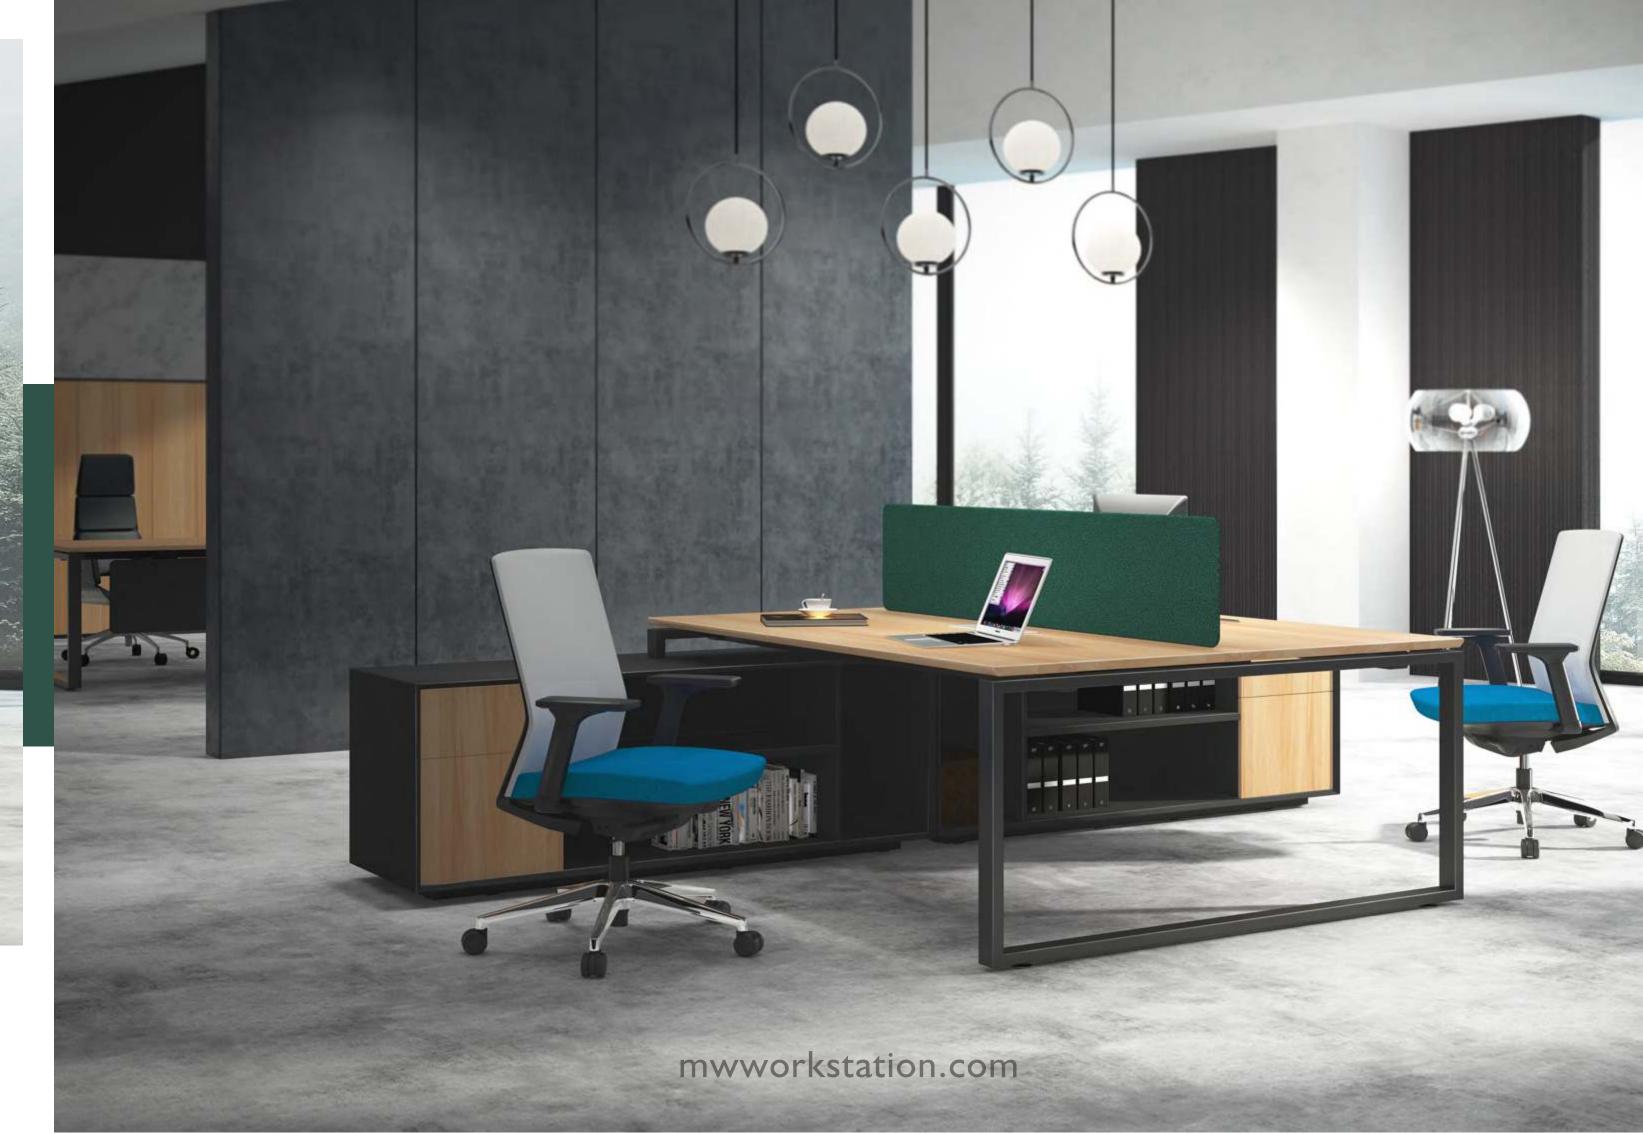

8 seaters workstation with fixed pedestal

SLH 8 seaters workstation with fixed pedestal

X workstation

M & W D R K S T A T I D N

Single side two people

Executive table with side cabinet

mwworkstation.com

M & W D R K S T A T I D N

### SLS

Executive table with side cabinet

Executive table with side cabinet

- M & W

**/**/

R

.

A