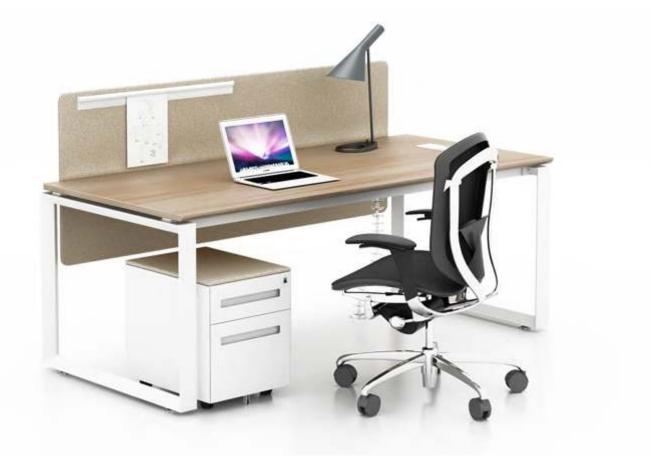

**SLD** Single manager table

Single desk with screen

2 seaters face to face workstation

mwworkstation.com

2 seaters face to face workstation

2 seaters face to face workstation with fixed pedestal

mwworkstation.com