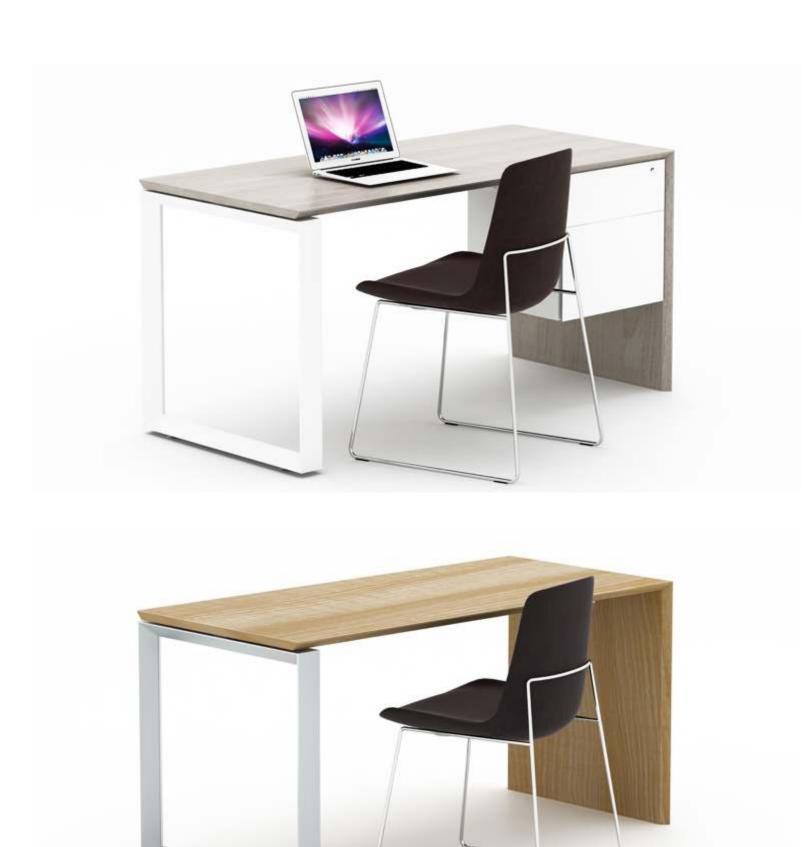

## SLH

Material: Iron Surface treatment: spray color

120°6 seaters

M & W D R K S T A T I D N

SLH

Single desk with long side cabinet

mwworkstation.com

M & W D R K S T A T I D N

mwworkstation.com

Manager desk with side cabinet

mwworkstation.com

M & W D R K S T A T I D N

mwworkstation.com

SLH

2 seaters face to face workstation

2 seaters face to face workstation