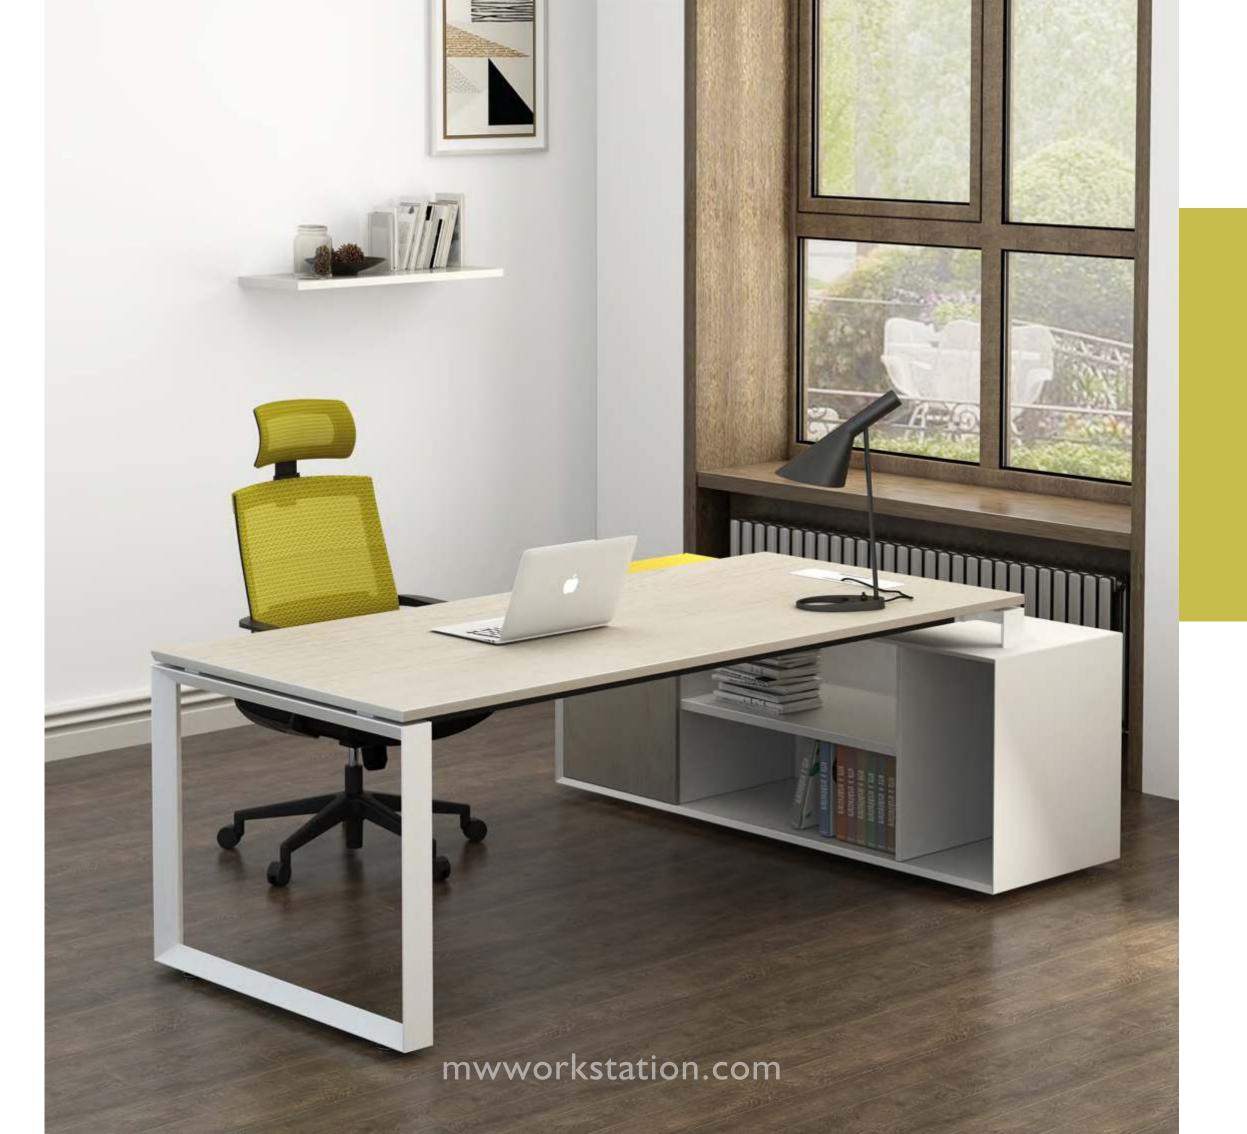

mwworkstation.com

Manager desk with side cabinet

mwworkstation.com

M & W D R K S T A T I D N

mwworkstation.com

SLH

2 seaters face to face workstation

2 seaters face to face workstation

## SLH

Manager table with side cabinet

Manager table with side cabinet

Material: Iron Surface treatment: spray color

120°12 seaters

SLS SOHO

L-shape manager table

Single desk