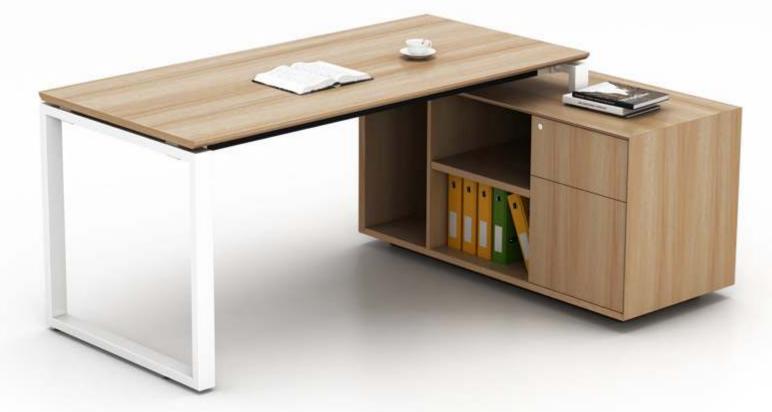

## SLH

Manager table with side cabinet

Manager table with side cabinet

Material: Iron Surface treatment: spray color

120°12 seaters

SLS SOHO

L-shape manager table

Single desk

SLD

Manager table with side cabinet

**SLD** Manager table with side cabinet

- M & W D R K S T A T I D N

mwworkstation.com

X workstation

Boat shape conference table

**SLD** Boat shape conference table