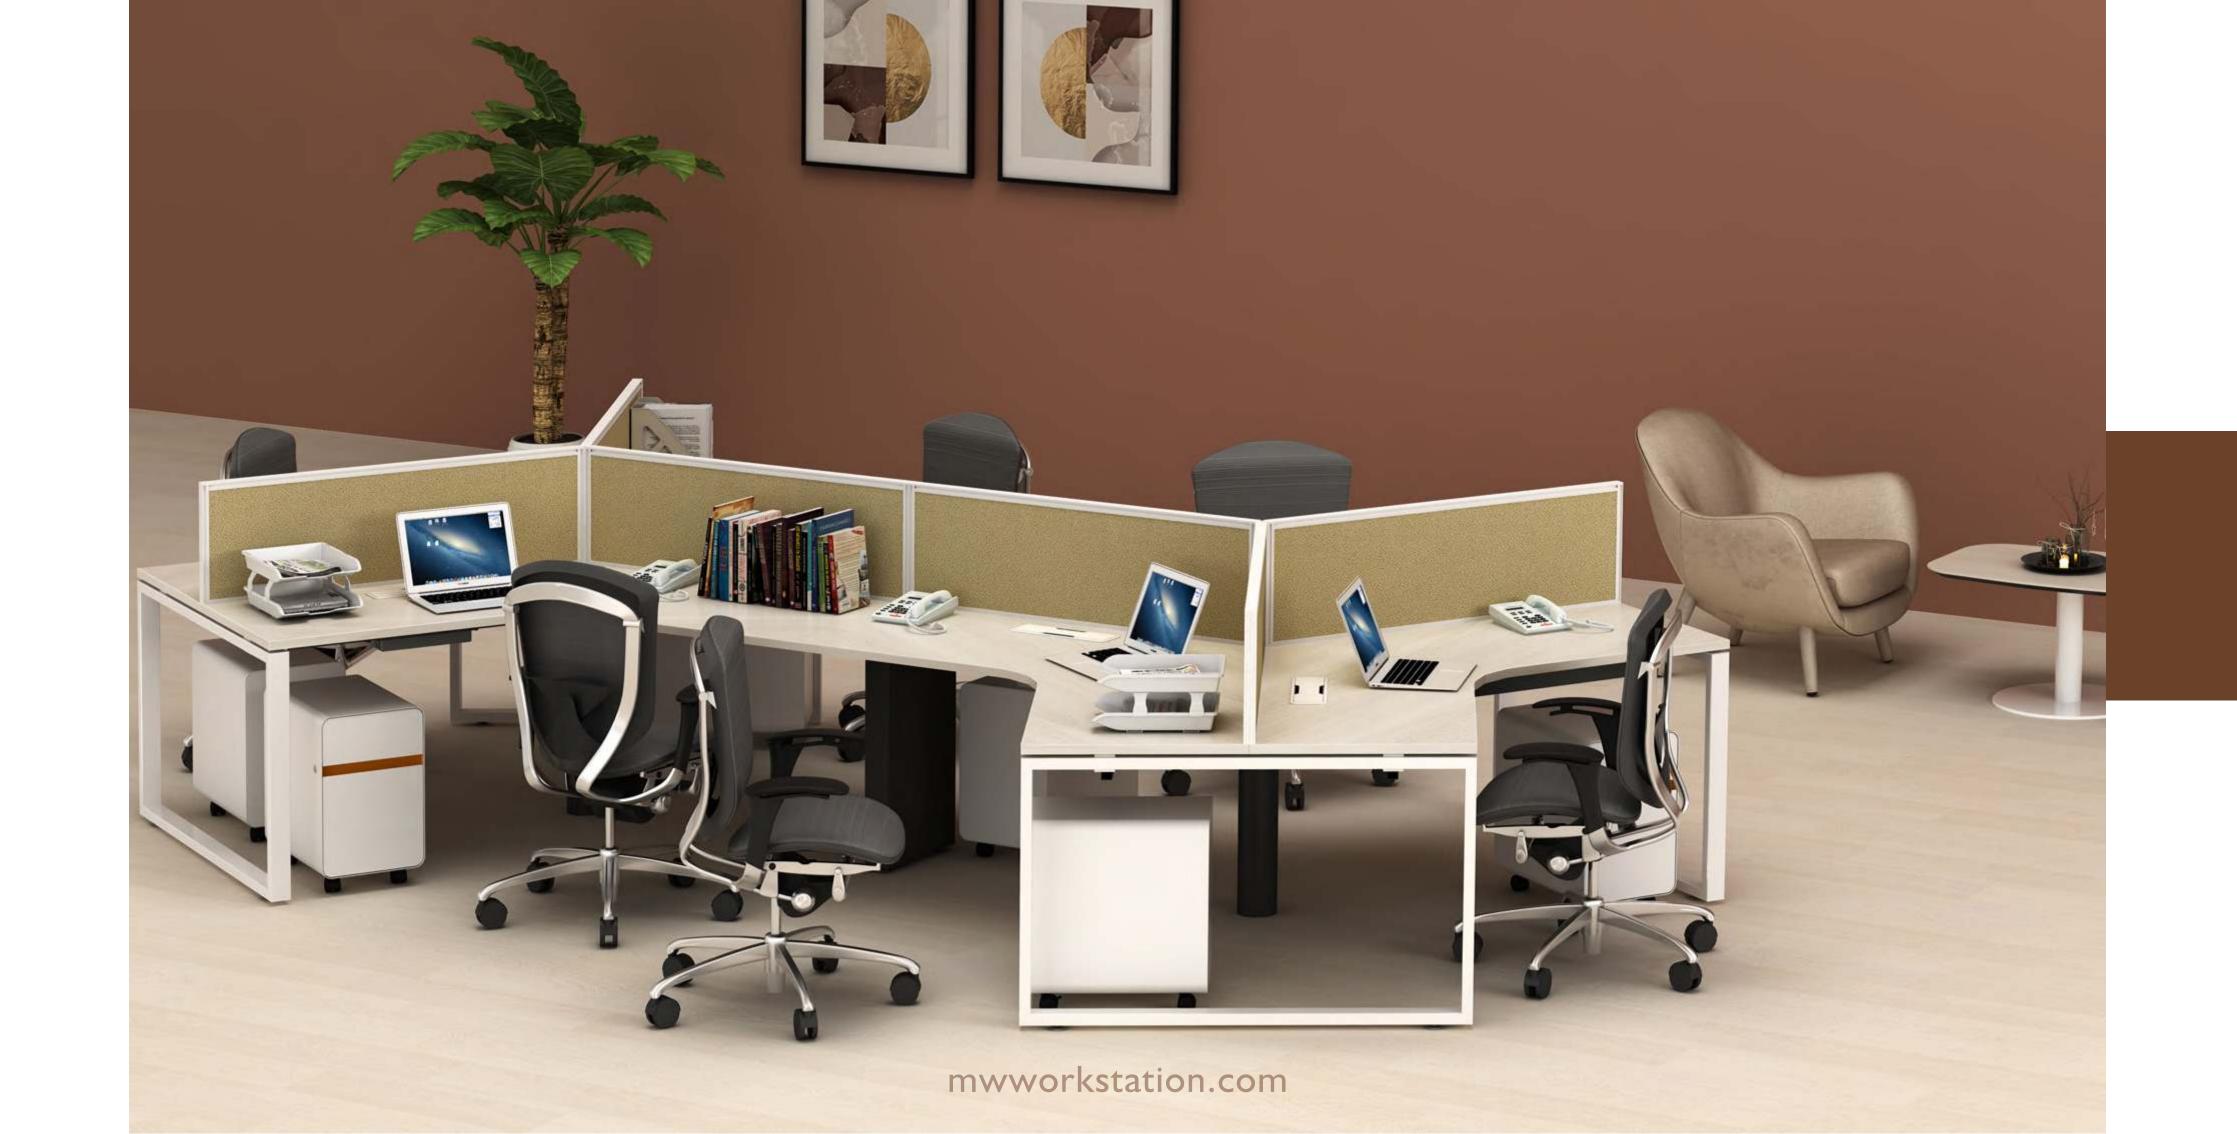

A

Ν

Single side two people

Single side three people

**SLS** 2 seaters face to face

4 seaters face to face

**SLS** 4 seaters face to face

mwworkstation.com

6 seaters face to face

**SLS** 6 seaters face to face

M & W

8 seaters face to face

**5L5** 8 seaters face to face

M & W D R K S T A T

SLS

2 seaters workstation with fixed pedestal