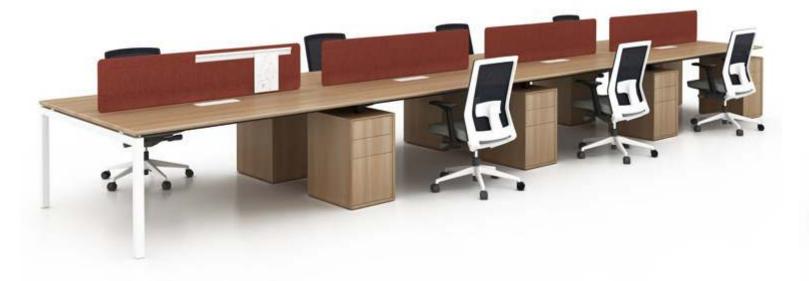

6 seaters face to face

**SLS** 6 seaters face to face

M & W

8 seaters face to face

**5L5** 8 seaters face to face

M & W D R K S T A T

SLS

2 seaters workstation with fixed pedestal