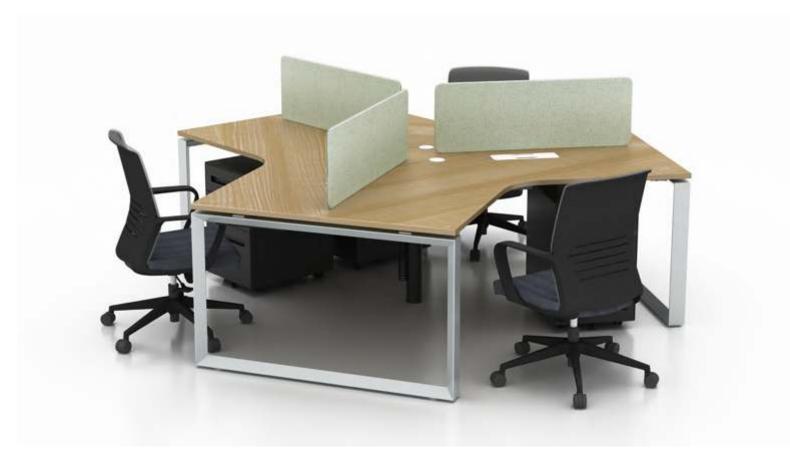

SLD

Retangular Conference Desk 6300

mwworkstation.com

Material: Iron Surface treatment: spray color

mwworkstation.com

SLF

120°3 seaters

mwworkstation.com