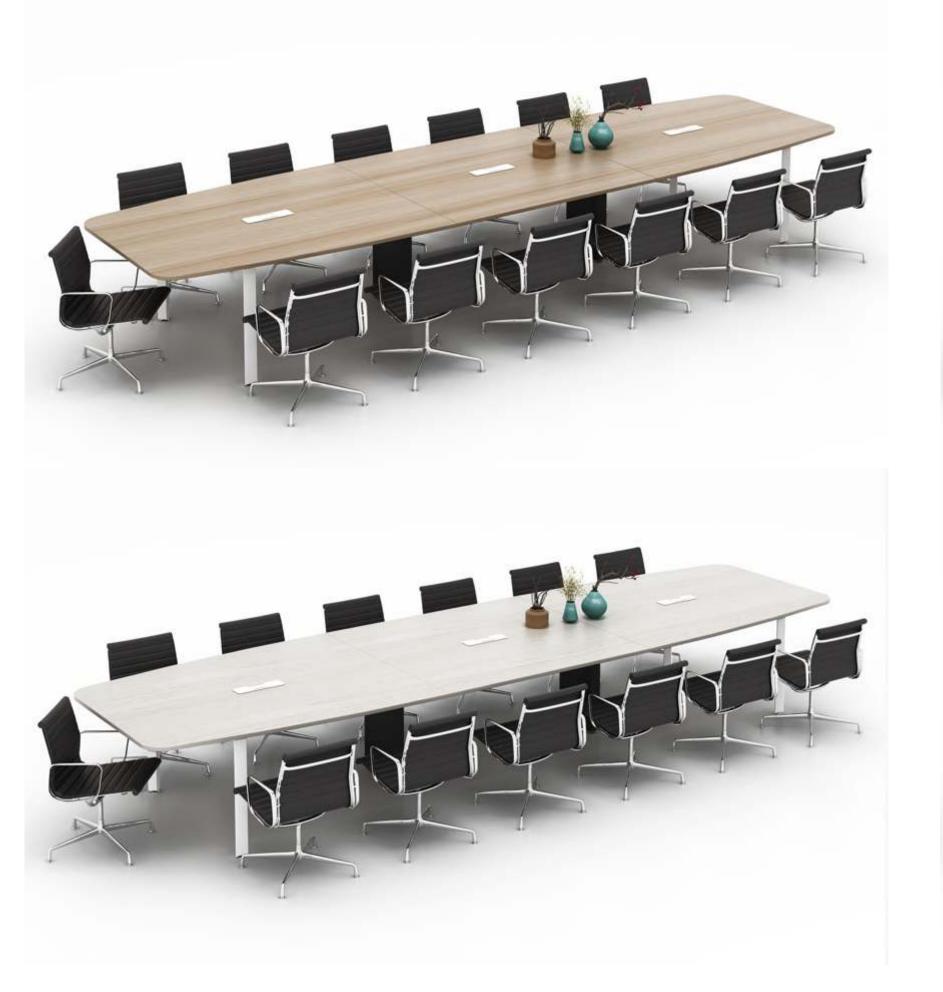

Retangular Conference table 2100

Retangular Conference table 6,300

- M & W D R K S T A T I D N

SLD

Boat shape conference table 6300

Boat shape conference table 6300

- M & W D R K S T A T I D N

Retangular Conference Desk 2,400

Retangular Conference Desk 3600

M & W D R K S T A T I D N

SLD

Retangular Conference Desk 6300

mwworkstation.com

Material: Iron Surface treatment: spray color

mwworkstation.com

SLF

120°3 seaters

mwworkstation.com