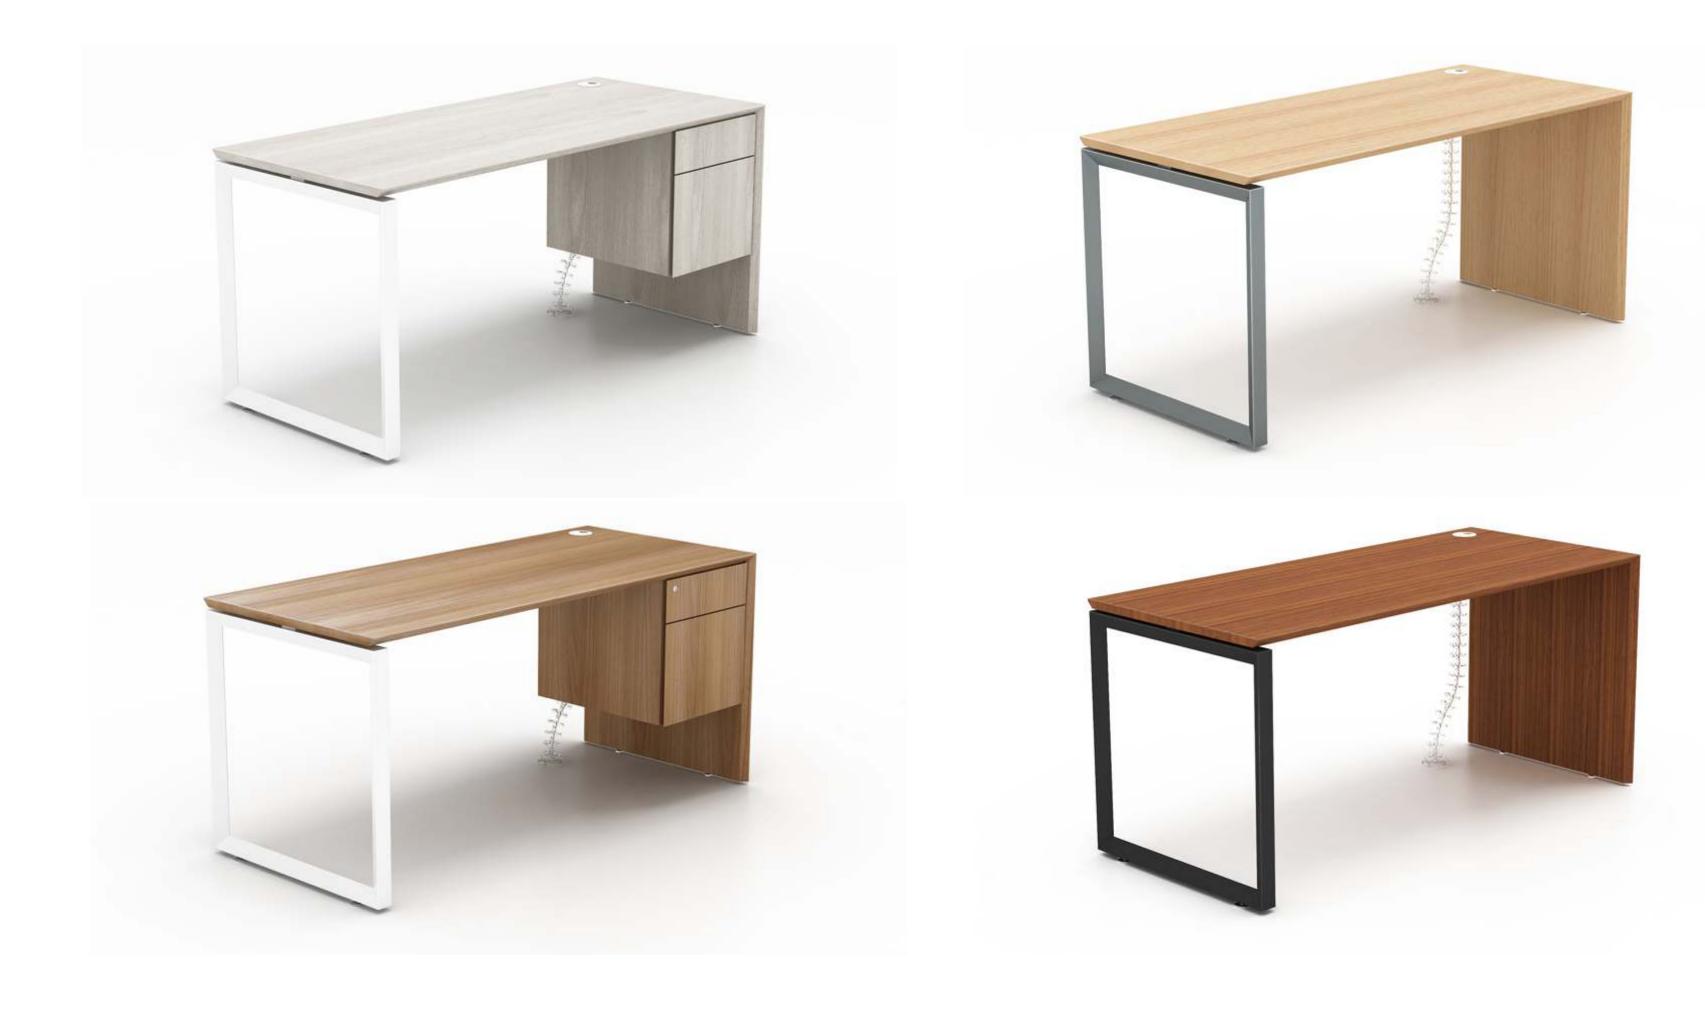

## SLH

Manager table with side cabinet

Manager table with side cabinet

Material: Iron Surface treatment: spray color

120°12 seaters

SLS SOHO

L-shape manager table

Single desk

### SLS

Executive table with side cabinet

Executive table with side cabinet

- M & W

**/**/

R

.

A

SLD

Manager table with side cabinet

**SLD** Manager table with side cabinet

- M & W D R K S T A T I D N

mwworkstation.com

X workstation

Boat shape conference table

**SLD** Boat shape conference table