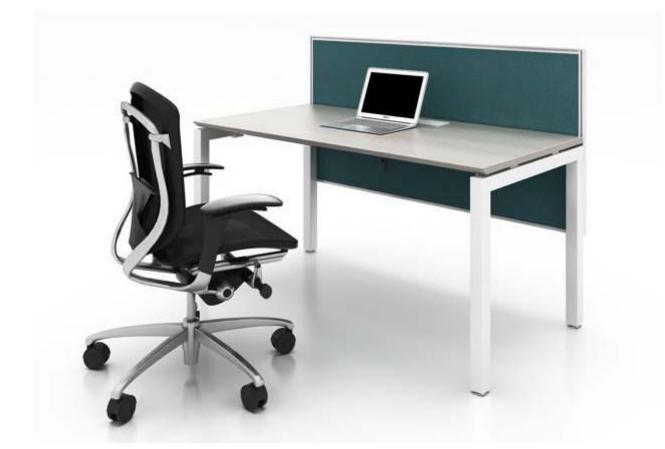

**SLD** Single manager table

Single desk with screen

2 seaters face to face workstation

mwworkstation.com

2 seaters face to face workstation

2 seaters face to face workstation with fixed pedestal

mwworkstation.com