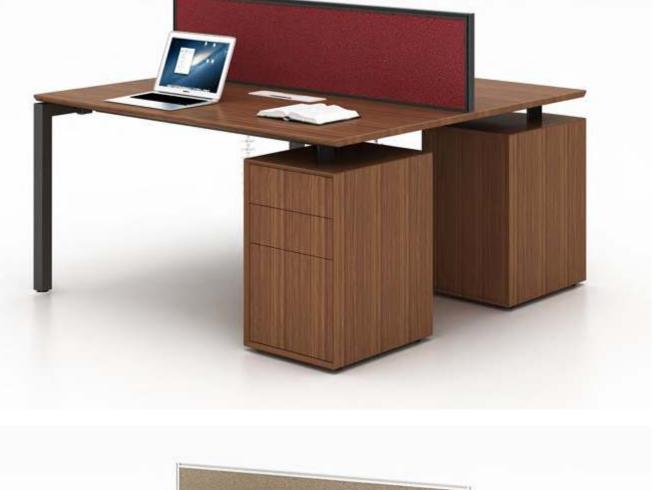

**SLD** Single manager table

Single desk with screen

2 seaters face to face workstation

mwworkstation.com

2 seaters face to face workstation

2 seaters face to face workstation with fixed pedestal

mwworkstation.com

2 seaters face to face workstation with fixed pedestal

4 seaters face to face

4 seaters face to face with fixed pedestal

4 seaters with fixed pedestal

mwworkstation.com

 $\mathsf{M} \quad \& \quad \mathsf{W} \quad \mathsf{D} \quad \mathsf{R} \quad \mathsf{K} \quad \mathsf{S} \quad \mathsf{T} \quad \mathsf{A} \quad \mathsf{T} \quad \mathsf{I} \quad \mathsf{D} \quad \mathsf{N}$ 