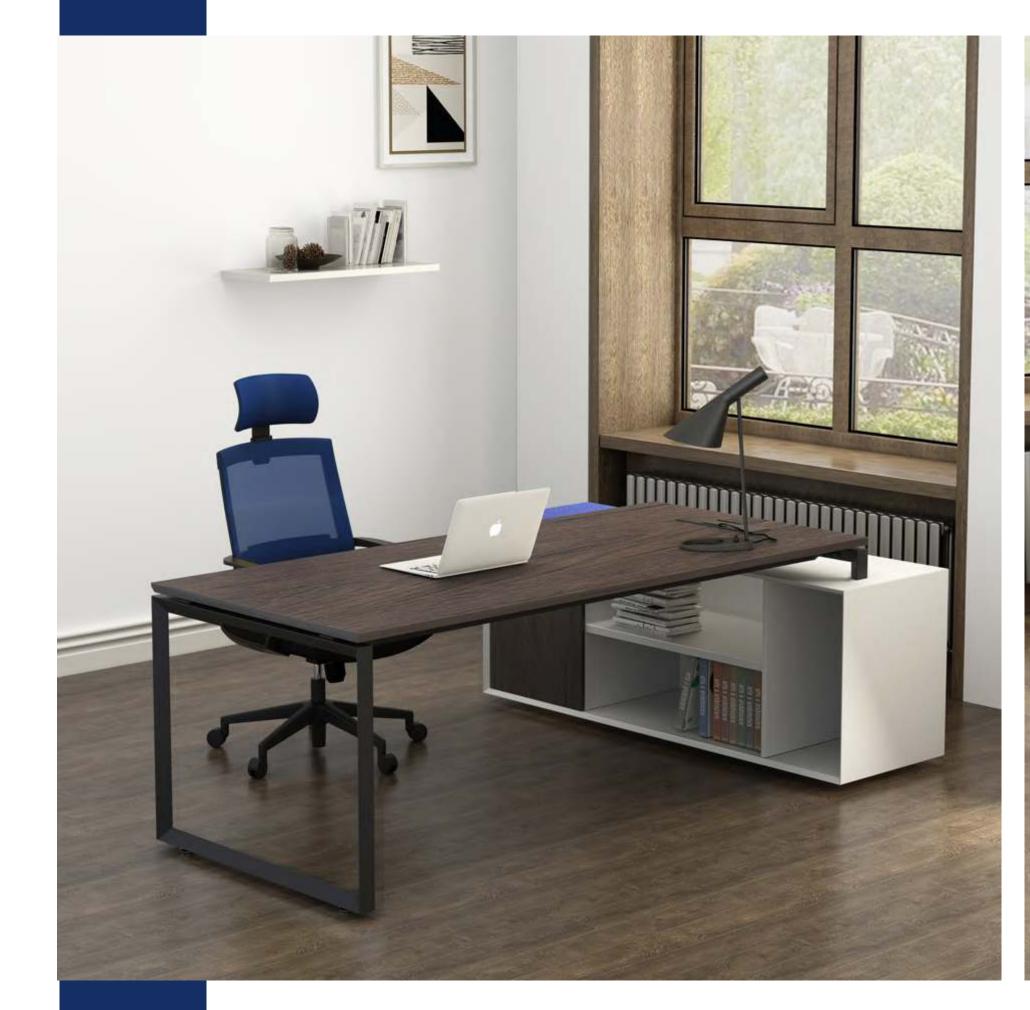

## SLH

Manager table with side cabinet

Manager table with side cabinet

Material: Iron Surface treatment: spray color

120°12 seaters

SLS SOHO

L-shape manager table

Single desk

SLD

Manager table with side cabinet

**SLD** Manager table with side cabinet

- M & W D R K S T A T I D N

mwworkstation.com

X workstation

Boat shape conference table

**SLD** Boat shape conference table