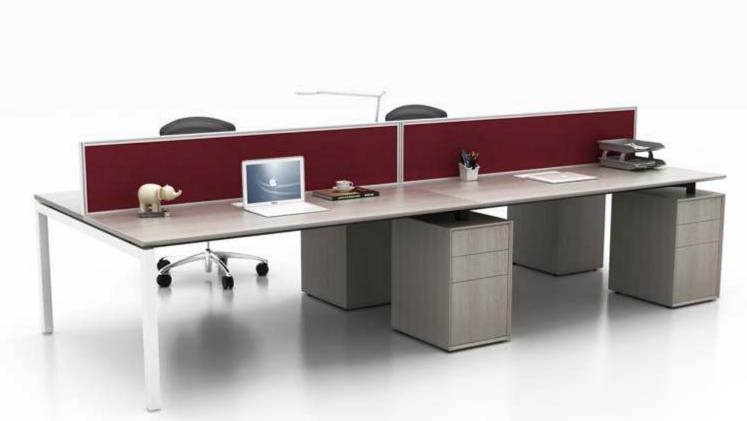

2 seaters face to face workstation with fixed pedestal

4 seaters face to face

4 seaters face to face with fixed pedestal

4 seaters with fixed pedestal

mwworkstation.com

 $\mathsf{M} \quad \& \quad \mathsf{W} \quad \mathsf{D} \quad \mathsf{R} \quad \mathsf{K} \quad \mathsf{S} \quad \mathsf{T} \quad \mathsf{A} \quad \mathsf{T} \quad \mathsf{I} \quad \mathsf{D} \quad \mathsf{N}$ 

6 seaters workstation with mobile pedestal

6 seaters workstation with fixed pedestal

6 seaters workstation with fixed pedestal