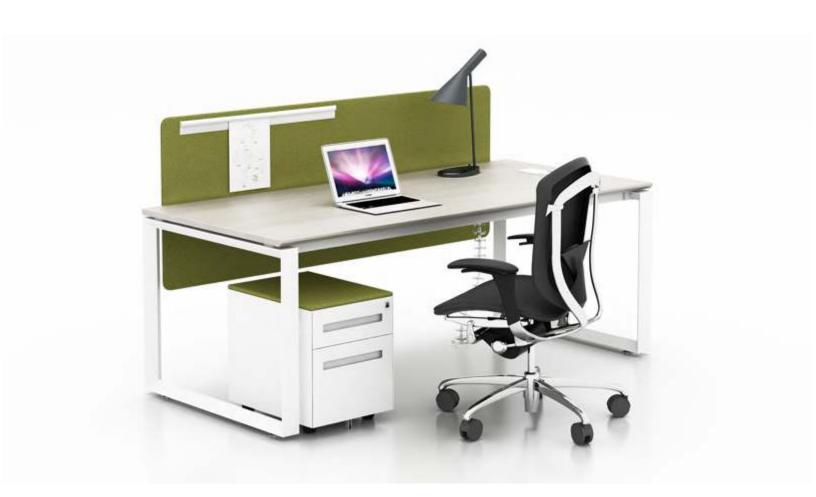

**SLD** Single manager table

Single desk with screen

2 seaters face to face workstation

mwworkstation.com

2 seaters face to face workstation

2 seaters face to face workstation with fixed pedestal

mwworkstation.com