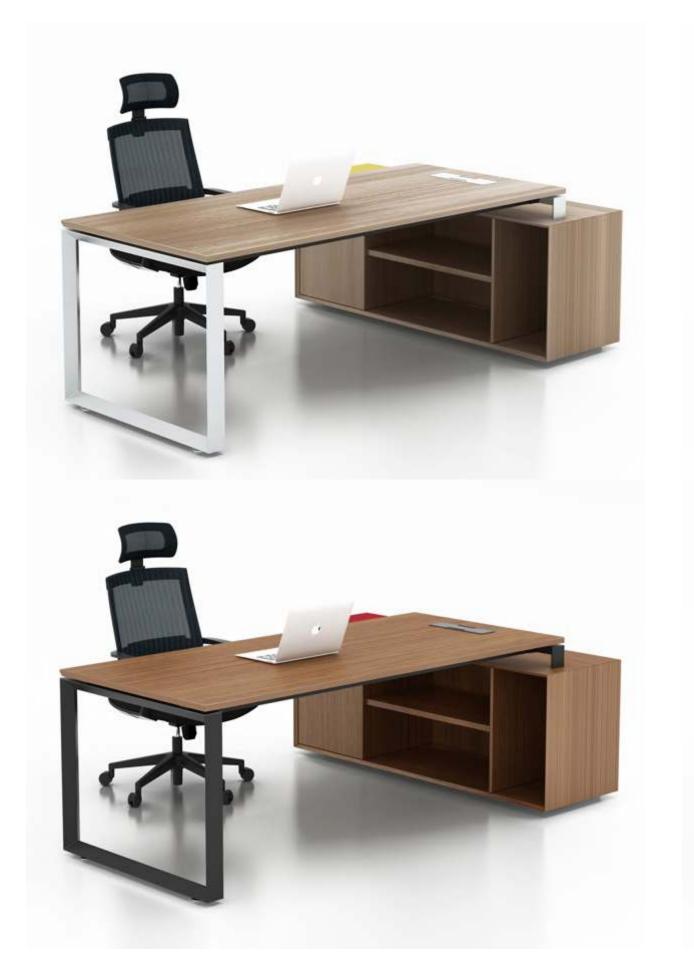

mwworkstation.com

Manager desk with side cabinet

mwworkstation.com

M & W D R K S T A T I D N

mwworkstation.com

SLH

2 seaters face to face workstation

2 seaters face to face workstation

## SLH

Manager table with side cabinet

Manager table with side cabinet

Material: Iron Surface treatment: spray color

120°12 seaters

SLS SOHO

L-shape manager table

Single desk