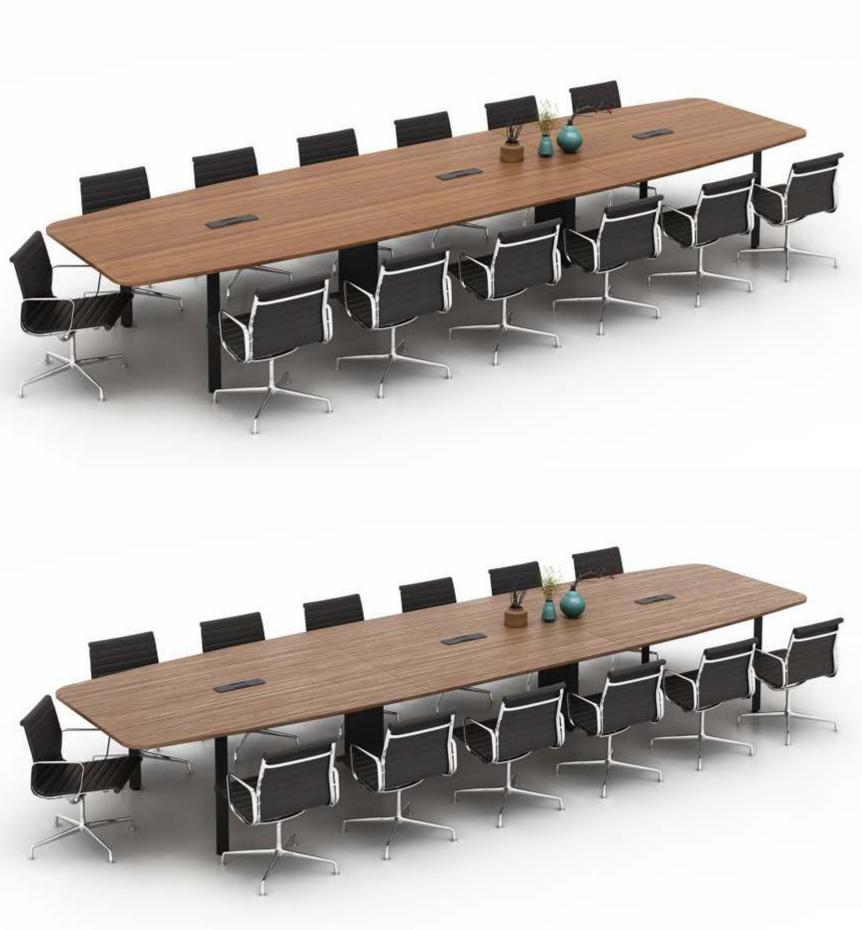

Retangular Conference table 2100

Retangular Conference table 6,300

- M & W D R K S T A T I D N

SLD

Boat shape conference table 6300

Boat shape conference table 6300

- M & W D R K S T A T I D N

Retangular Conference Desk 2,400

Retangular Conference Desk 3600

M & W D R K S T A T I D N

SLD

Retangular Conference Desk 6300

mwworkstation.com

Material: Iron Surface treatment: spray color

mwworkstation.com

SLF

120°3 seaters

mwworkstation.com