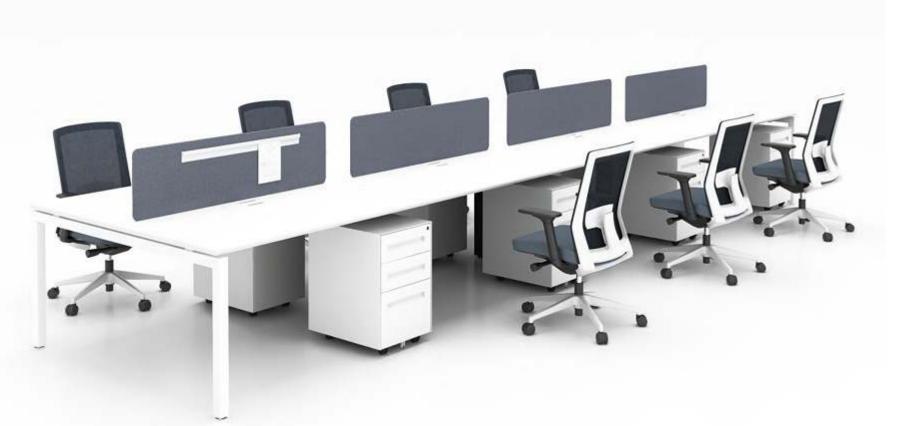

## SLH

8 seaters face to face workstation

8 seaters face to face workstation

SLH

2 seaters workstation with fixed pedestal

mwworkstation.com

long side cabinet 2 seaters workstation

long side cabinet 2 seaters workstation

8 seaters workstation with fixed pedestal

SLH 8 seaters workstation with fixed pedestal

X workstation

M & W D R K S T A T I D N

Single side two people

Executive table with side cabinet

mwworkstation.com

M & W D R K S T A T I D N