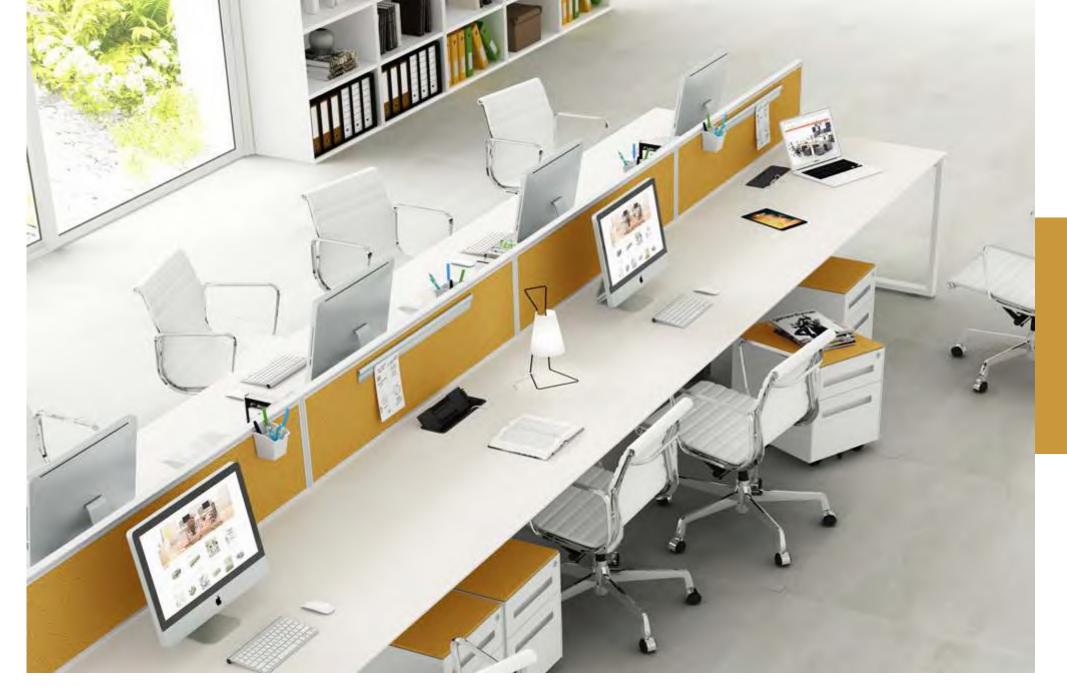

**SLD** Single manager table

Single desk with screen

2 seaters face to face workstation

mwworkstation.com

2 seaters face to face workstation

2 seaters face to face workstation with fixed pedestal

mwworkstation.com