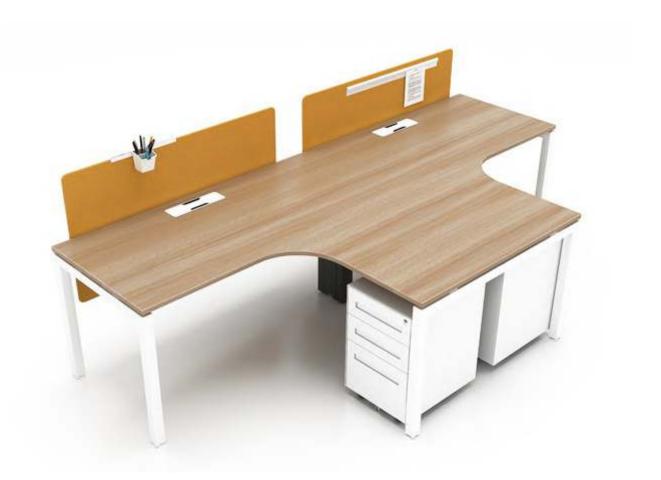

A

Ν

Single side two people

Single side three people

**SLS** 2 seaters face to face

4 seaters face to face

**SLS** 4 seaters face to face

mwworkstation.com