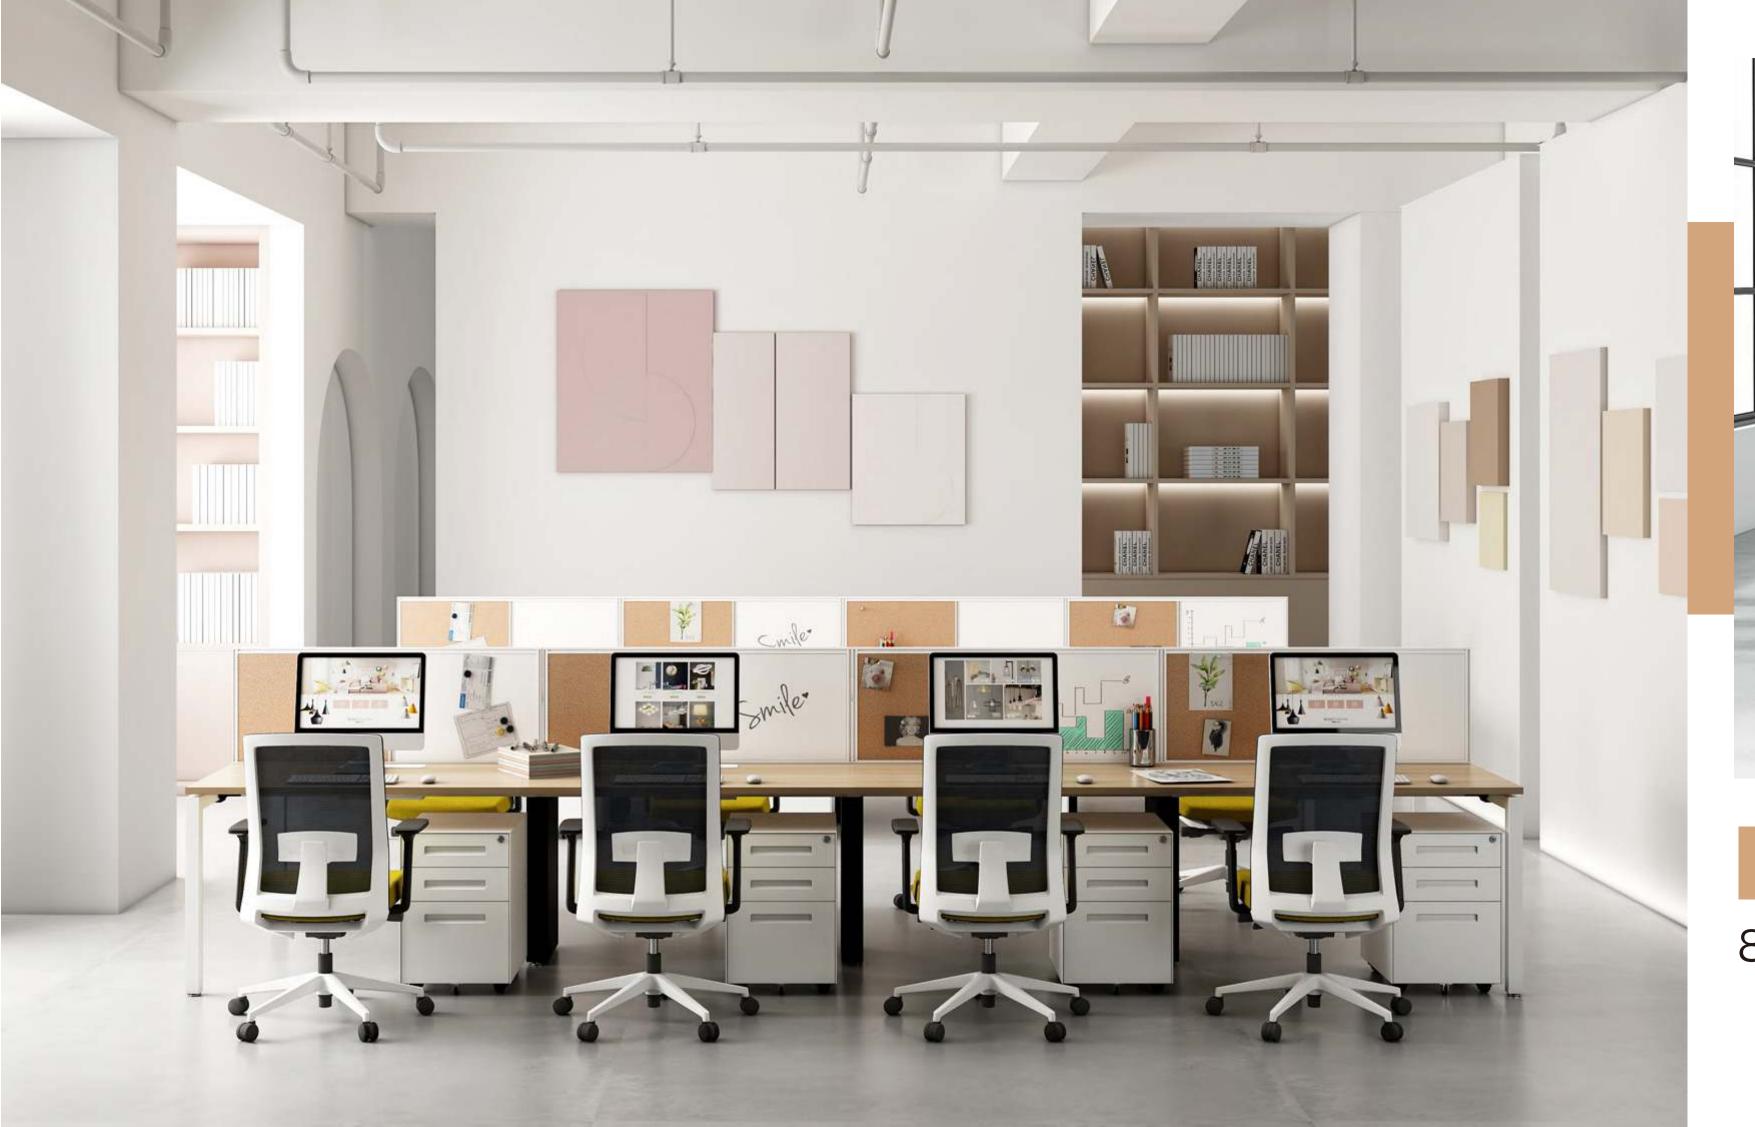

A T I D N





Single side two people









Executive table with side cabinet

mwworkstation.com













M & W D R K S T A T I D N

## SLH

Manager table with side cabinet













Manager table with side cabinet











Material: Iron Surface treatment: spray color





120°12 seaters











SLS SOHO















L-shape manager table











Single desk











SLS Single desk with side cabinet









**SLS** Single desk with Modesty panel

M & W

W

/ V

R

K

5

A

Ν

















Single side two people





Single side three people























**SLS** 2 seaters face to face











4 seaters face to face







**SLS** 4 seaters face to face







mwworkstation.com

6 seaters face to face











**SLS** 6 seaters face to face

M & W





8 seaters face to face









**5L5** 8 seaters face to face



M & W D R K S T A T







SLS

2 seaters workstation with fixed pedestal

mwworkstation.com

















4 seaters workstation with fixed pedestal









4 seaters workstation with fixed pedestal











6 seaters workstation with fixed pedestal

8 seaters workstation with fixed pedestal











8 seaters workstation with fixed pedestal







- M & W

V

5

A

Т

**N** 









SLS long side cabinet 4 seaters workstation







X workstation

















Retangular Conference table 2100





Retangular Conference table 6,300







### SLS

Executive table with side cabinet











Executive table with side cabinet







- M & W

**/**/

R

.

A

**.** 

Т











Material: Iron Surface treatmen