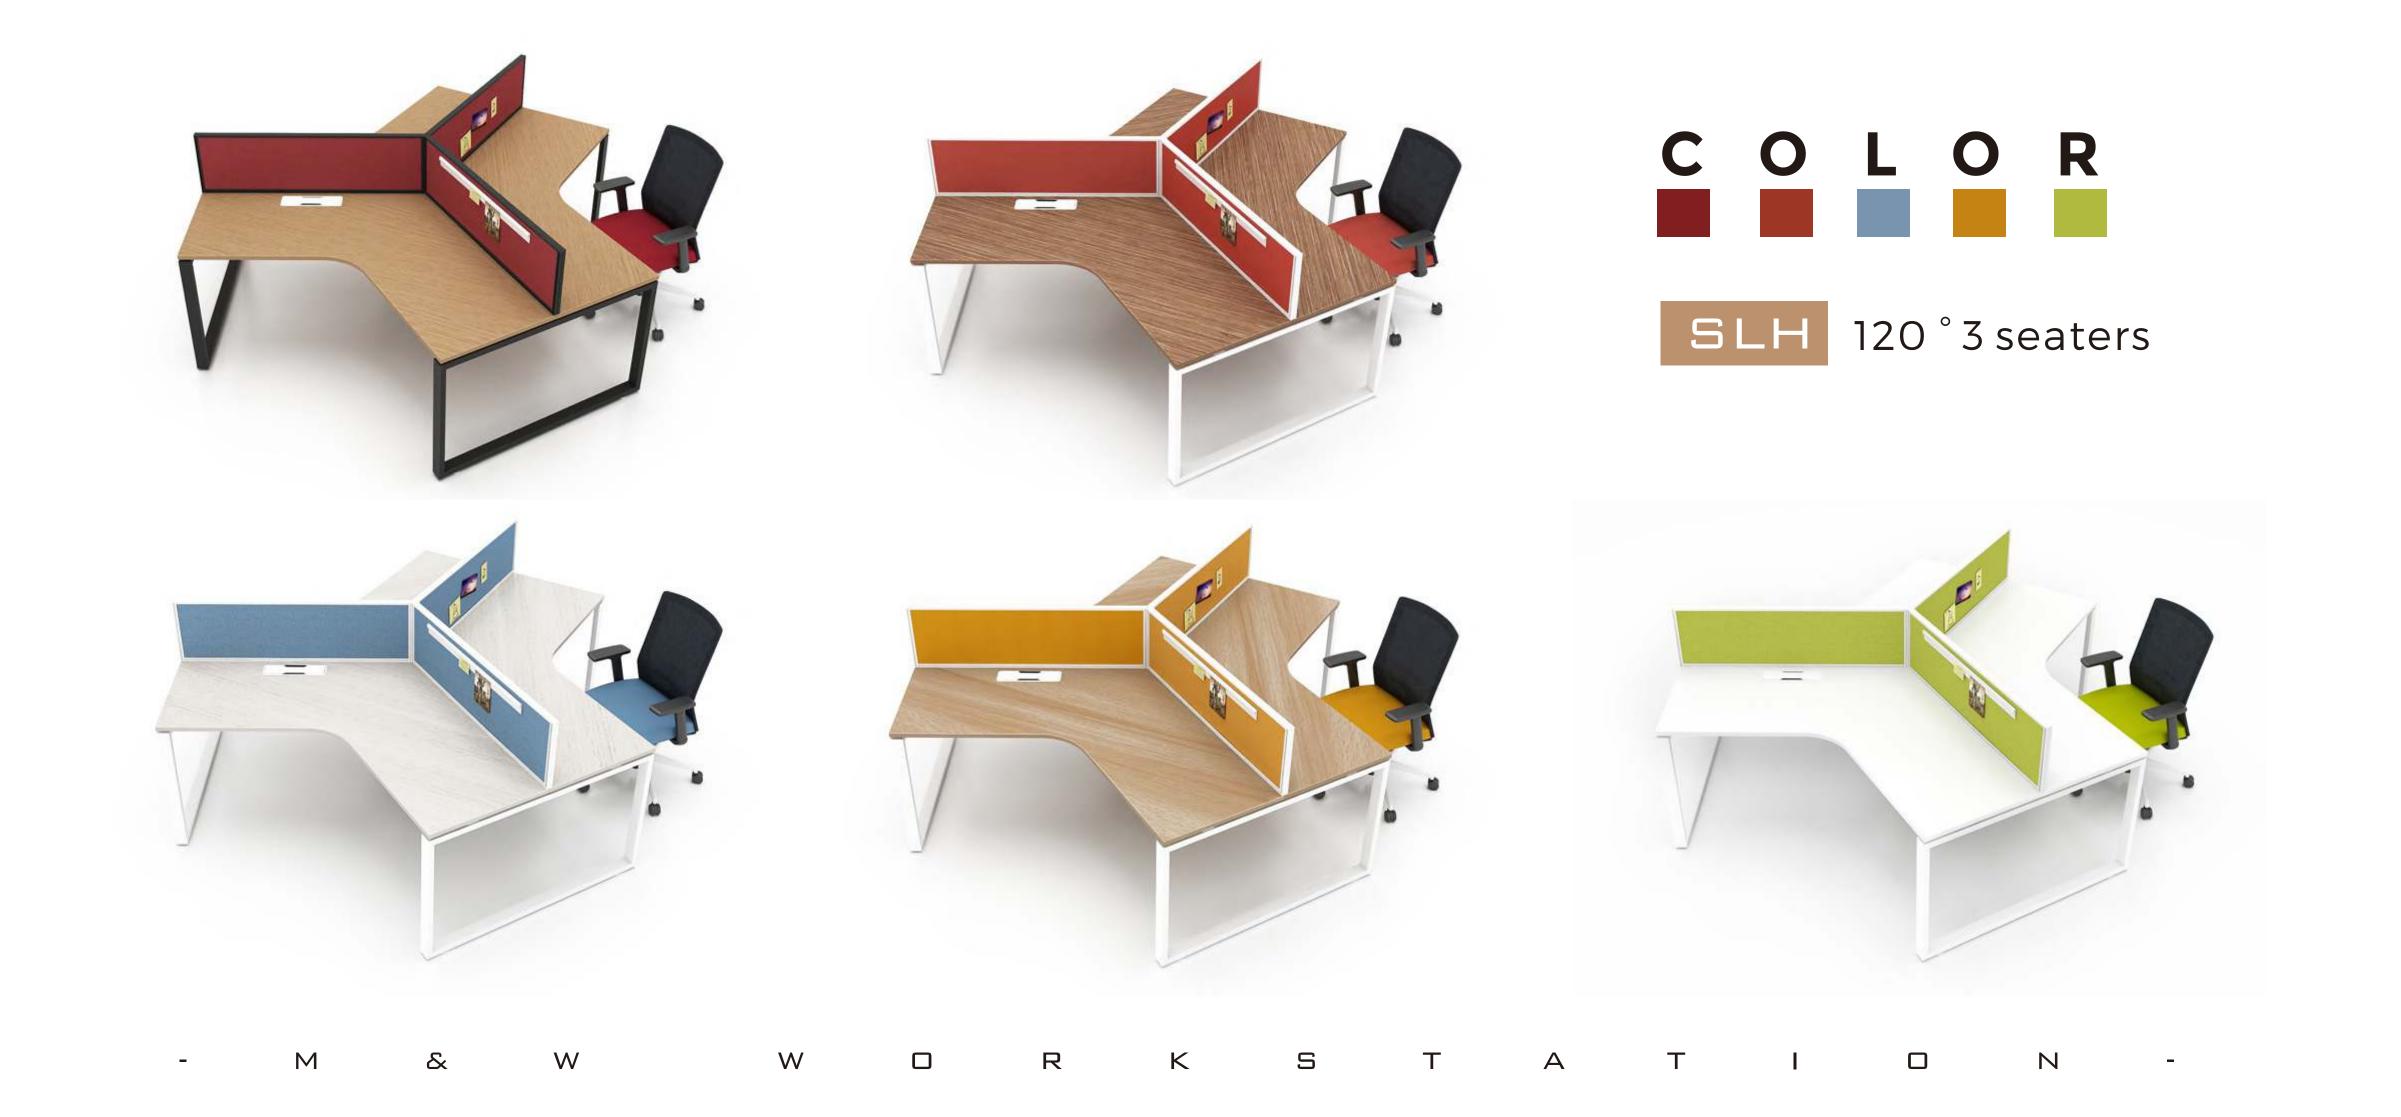

## SLH

Material: Iron Surface treatment: spray color

120°6 seaters

M & W D R K S T A T I D N

SLH

Single desk with long side cabinet

mwworkstation.com

M & W D R K S T A T I D N