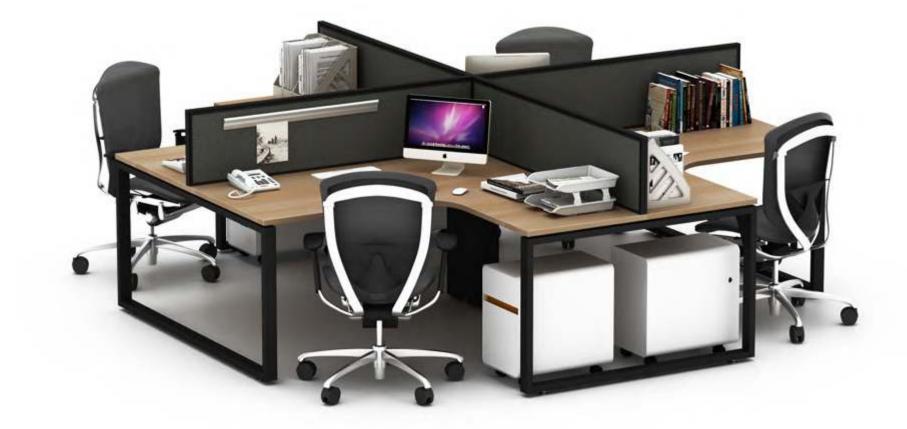

## SLH

8 seaters face to face workstation

8 seaters face to face workstation

SLH

2 seaters workstation with fixed pedestal

mwworkstation.com

long side cabinet 2 seaters workstation

long side cabinet 2 seaters workstation

4 seaters workstation with fixed pedestal

4 seaters workstation with SLH 4 Seators ... fixed pedestal

6 seaters workstation with fixed pedestal

M & W

C

R

.

A

8 seaters workstation with fixed pedestal

SLH 8 seaters workstation with fixed pedestal

X workstation

M & W D R K S T A T I D N

Single side two people

Executive table with side cabinet

mwworkstation.com

M & W D R K S T A T I D N