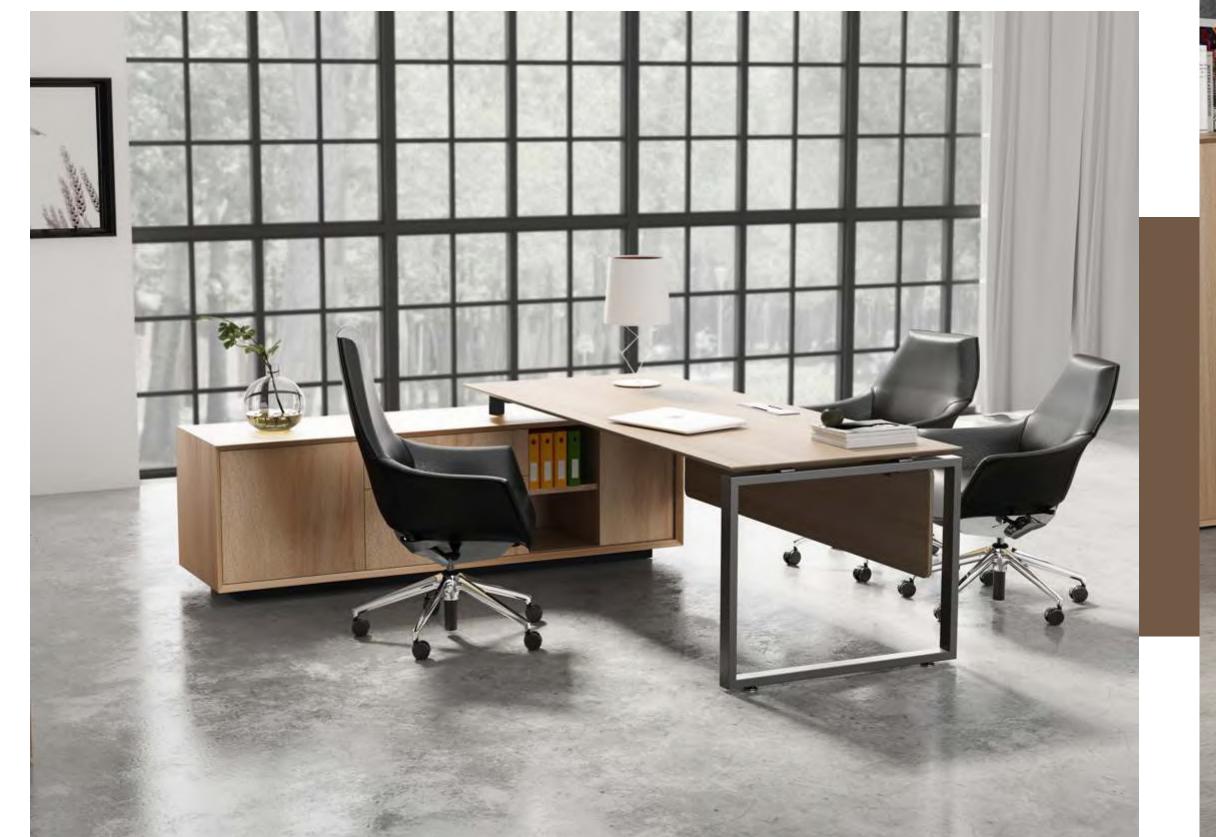

## SLH

Manager table with side cabinet

Manager table with side cabinet

Material: Iron Surface treatment: spray color

120°12 seaters

SLS SOHO

L-shape manager table

Single desk

SLD

Manager table with side cabinet

**SLD** Manager table with side cabinet

- M & W D R K S T A T I D N

mwworkstation.com

X workstation

Boat shape conference table

**SLD** Boat shape conference table