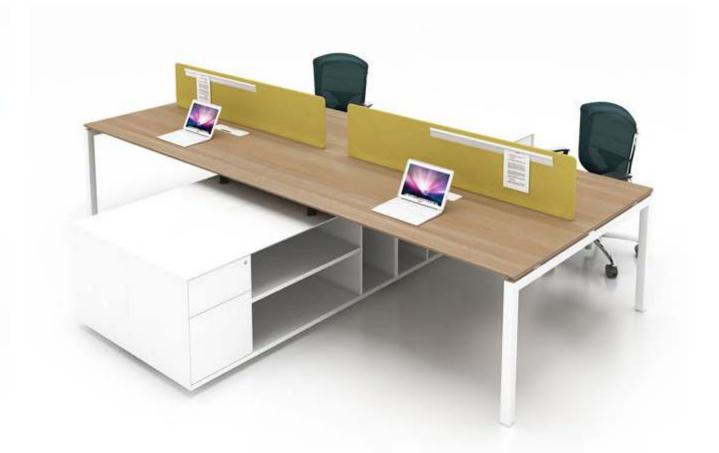

## SLH

8 seaters face to face workstation

8 seaters face to face workstation

SLH

2 seaters workstation with fixed pedestal

mwworkstation.com

long side cabinet 2 seaters workstation

long side cabinet 2 seaters workstation