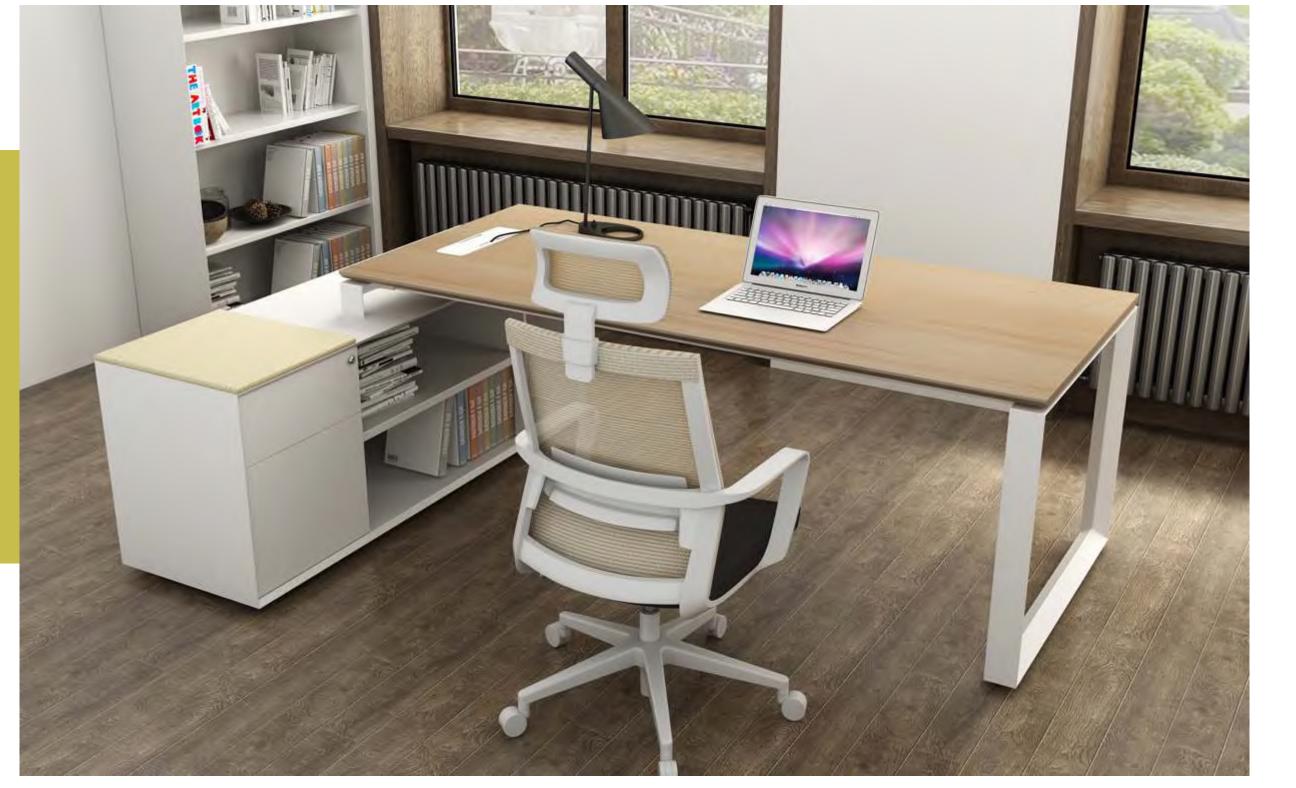

mwworkstation.com

Manager desk with side cabinet

mwworkstation.com

M & W D R K S T A T I D N

mwworkstation.com

SLH

2 seaters face to face workstation

2 seaters face to face workstation

## SLH

Manager table with side cabinet

Manager table with side cabinet

Material: Iron Surface treatment: spray color

120°12 seaters

SLS SOHO

L-shape manager table

Single desk