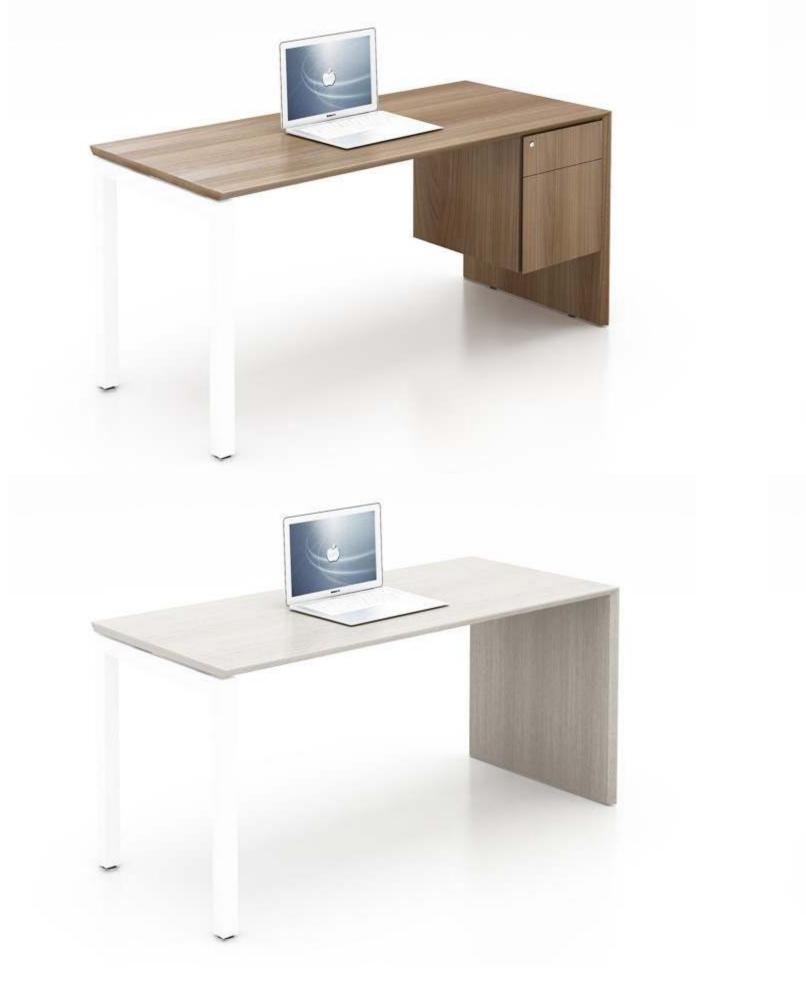

## SLH

Material: Iron Surface treatment: spray color

120°6 seaters

M & W D R K S T A T I D N

SLH

Single desk with long side cabinet

mwworkstation.com

M & W D R K S T A T I D N

mwworkstation.com

Manager desk with side cabinet

mwworkstation.com

M & W D R K S T A T I D N

mwworkstation.com

SLH

2 seaters face to face workstation

2 seaters face to face workstation