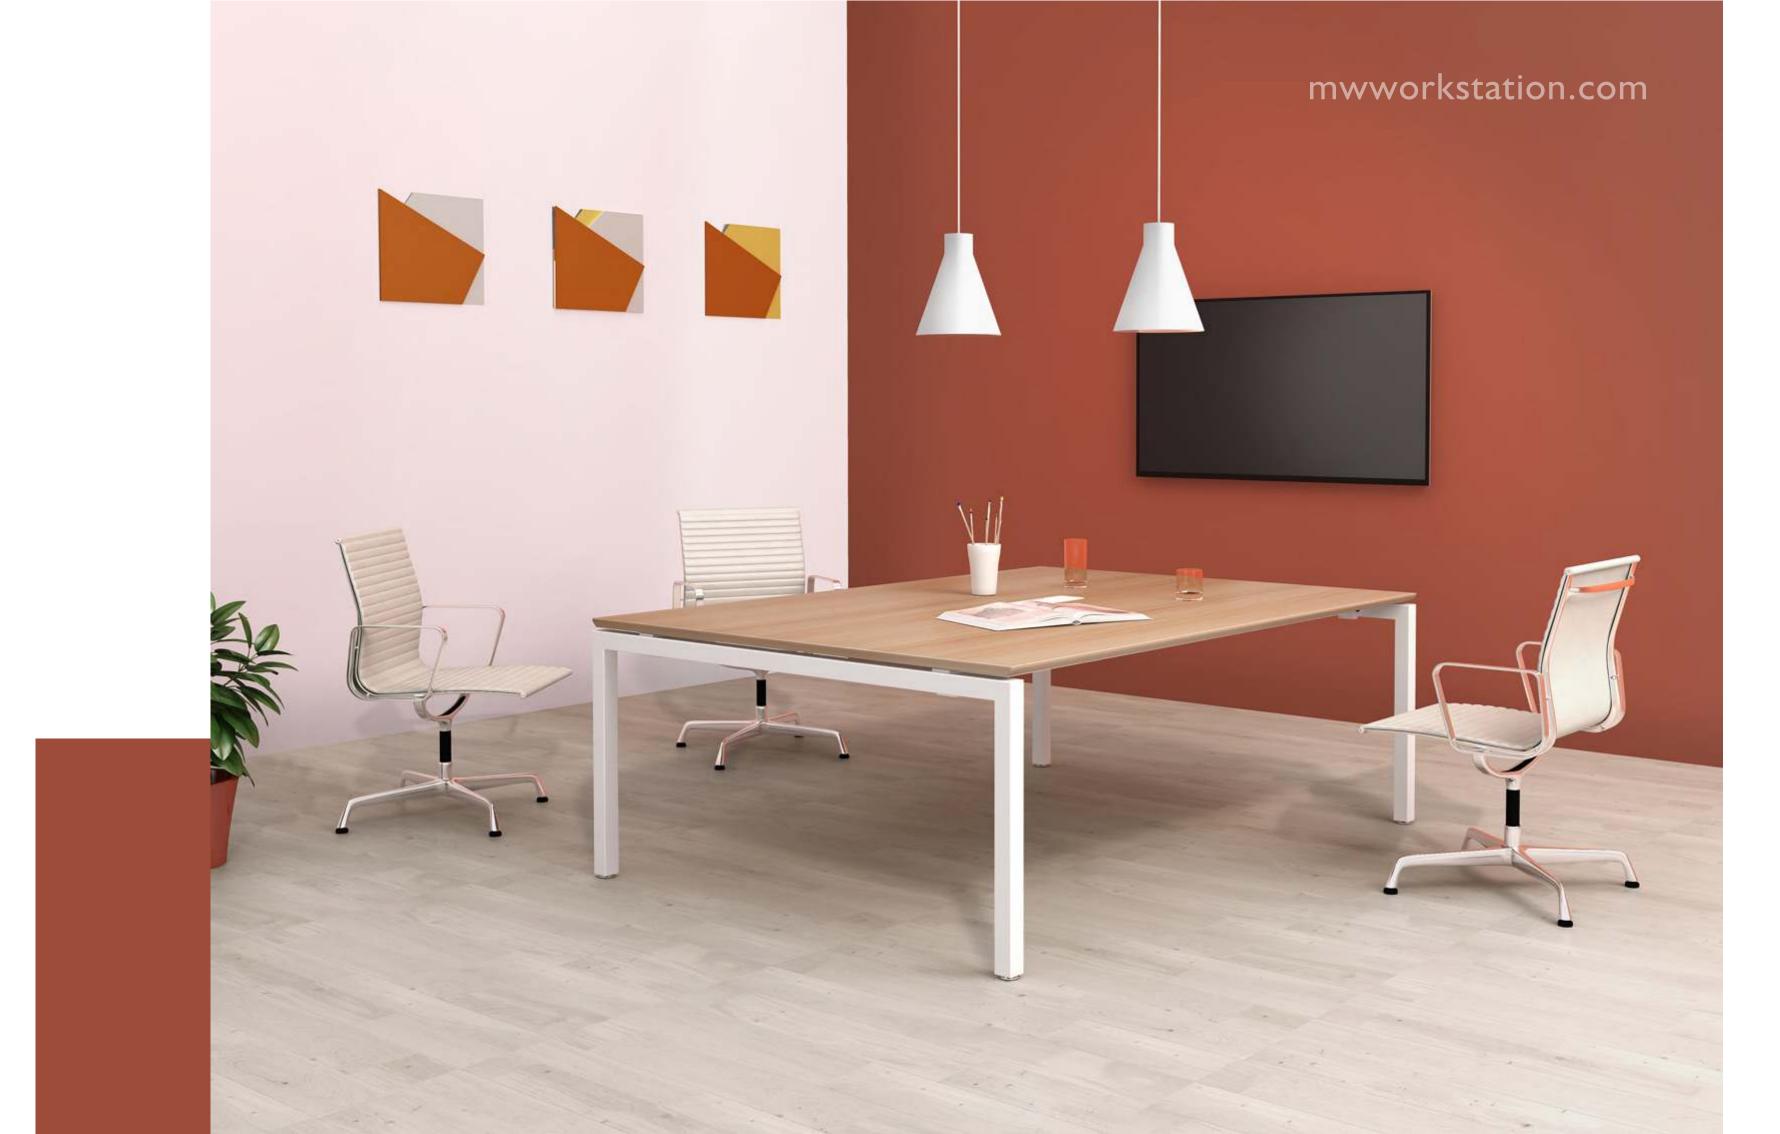

Single side three people























**SLS** 2 seaters face to face











4 seaters face to face







**SLS** 4 seaters face to face







mwworkstation.com

6 seaters face to face











**SLS** 6 seaters face to face

M & W





8 seaters face to face









**5L5** 8 seaters face to face



M & W D R K S T A T







SLS

2 seaters workstation with fixed pedestal

mwworkstation.com

















4 seaters workstation with fixed pedestal









4 seaters workstation with fixed pedestal











6 seaters workstation with fixed pedestal

8 seaters workstation with fixed pedestal











8 seaters workstation with fixed pedestal







- M & W

V

5

A

Т

**N** 









SLS long side cabinet 4 seaters workstation







X workstation

















Retangular Conference table 2100





Retangular Conference table 6,300







### SLS

Executive table with side cabinet











Executive table with side cabinet







- M & W

**/**/

R

.

A

**.** 

Т











Material: Iron Surface treatment: spray color, stainless steel



























120°6 seaters















**5LD** 120°6 seaters





L-shape manager table











**SLD** L-shape manager table

























Single side two people



















Single side three people







Single side three people



Single desk



mwworkstation.com



















Manager desk with side cabinet









Manager desk with side cabinet







Single manager table



mwworkstation.com







**SLD** Single manager table

Single desk with screen