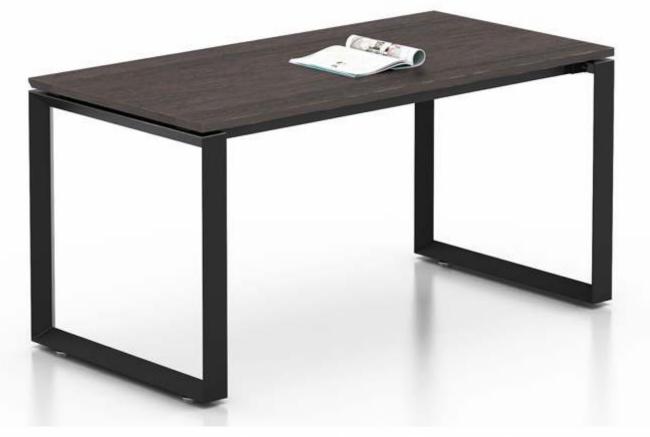

SLS Single desk with side cabinet

**SLS** Single desk with Modesty panel

M & W

W

/ V

R

K

5