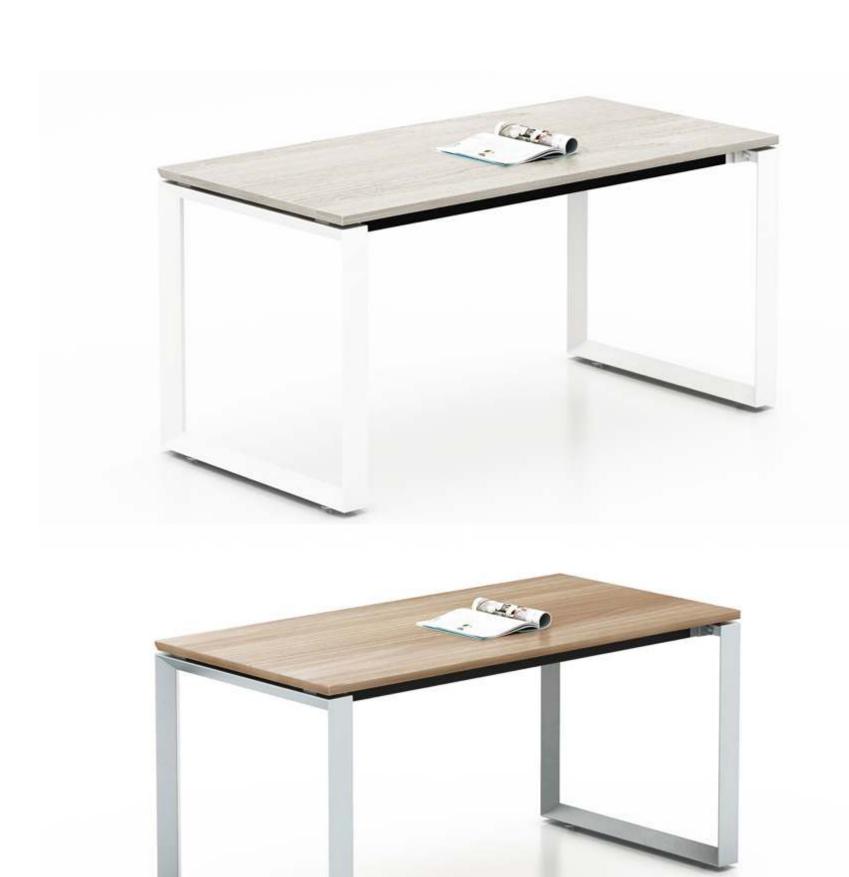

SLS Single desk with side cabinet

**SLS** Single desk with Modesty panel

M & W

W

/ V

R

K

5