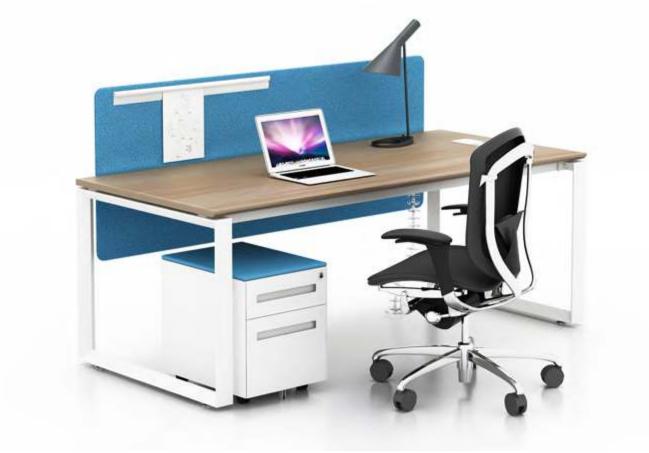

**SLD** Single manager table

Single desk with screen

2 seaters face to face workstation

mwworkstation.com

2 seaters face to face workstation

2 seaters face to face workstation with fixed pedestal

mwworkstation.com