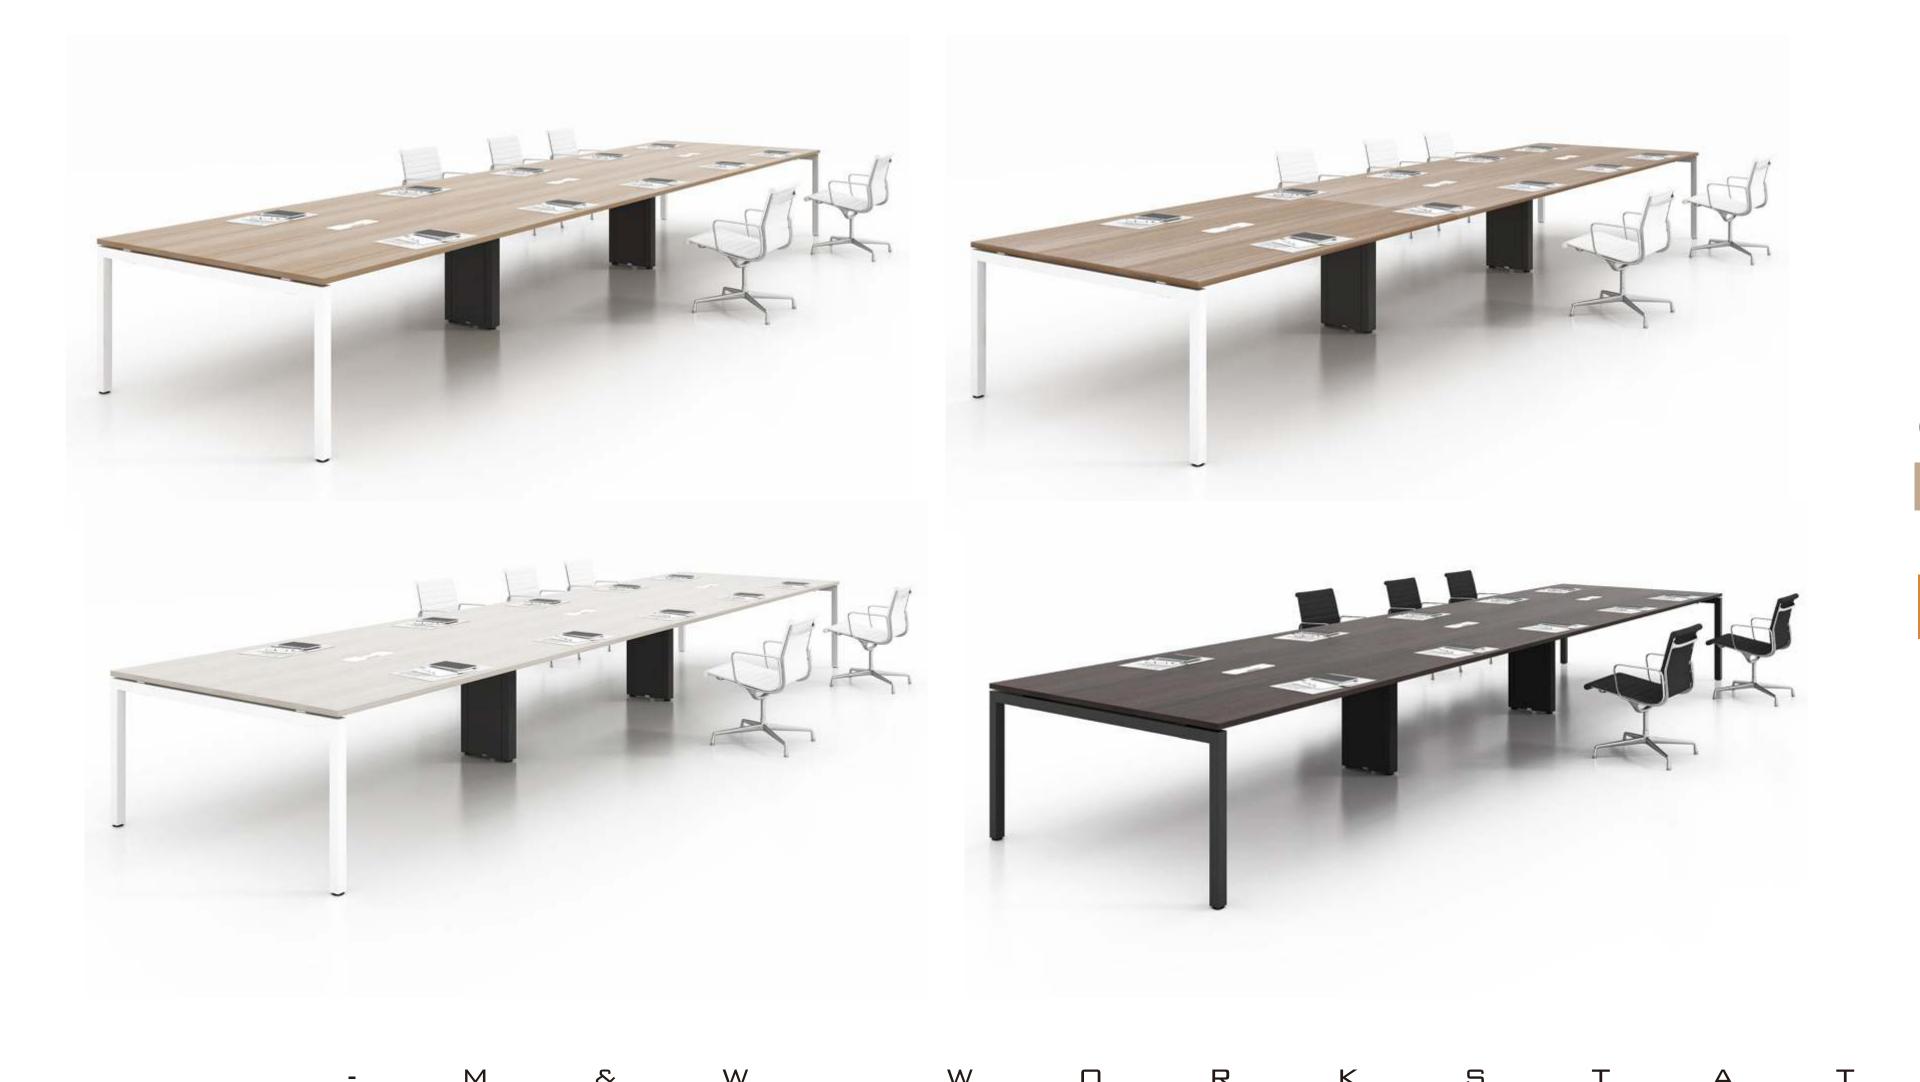

- M & W D R K S T A T I D N

SLD

Boat shape conference table 6300

Boat shape conference table 6300

- M & W D R K S T A T I D N

Retangular Conference Desk 2,400

Retangular Conference Desk 3600

M & W D R K S T A T I D N

SLD

Retangular Conference Desk 6300

mwworkstation.com

Material: Iron Surface treatment: spray color

mwworkstation.com

SLF

120°3 seaters

mwworkstation.com