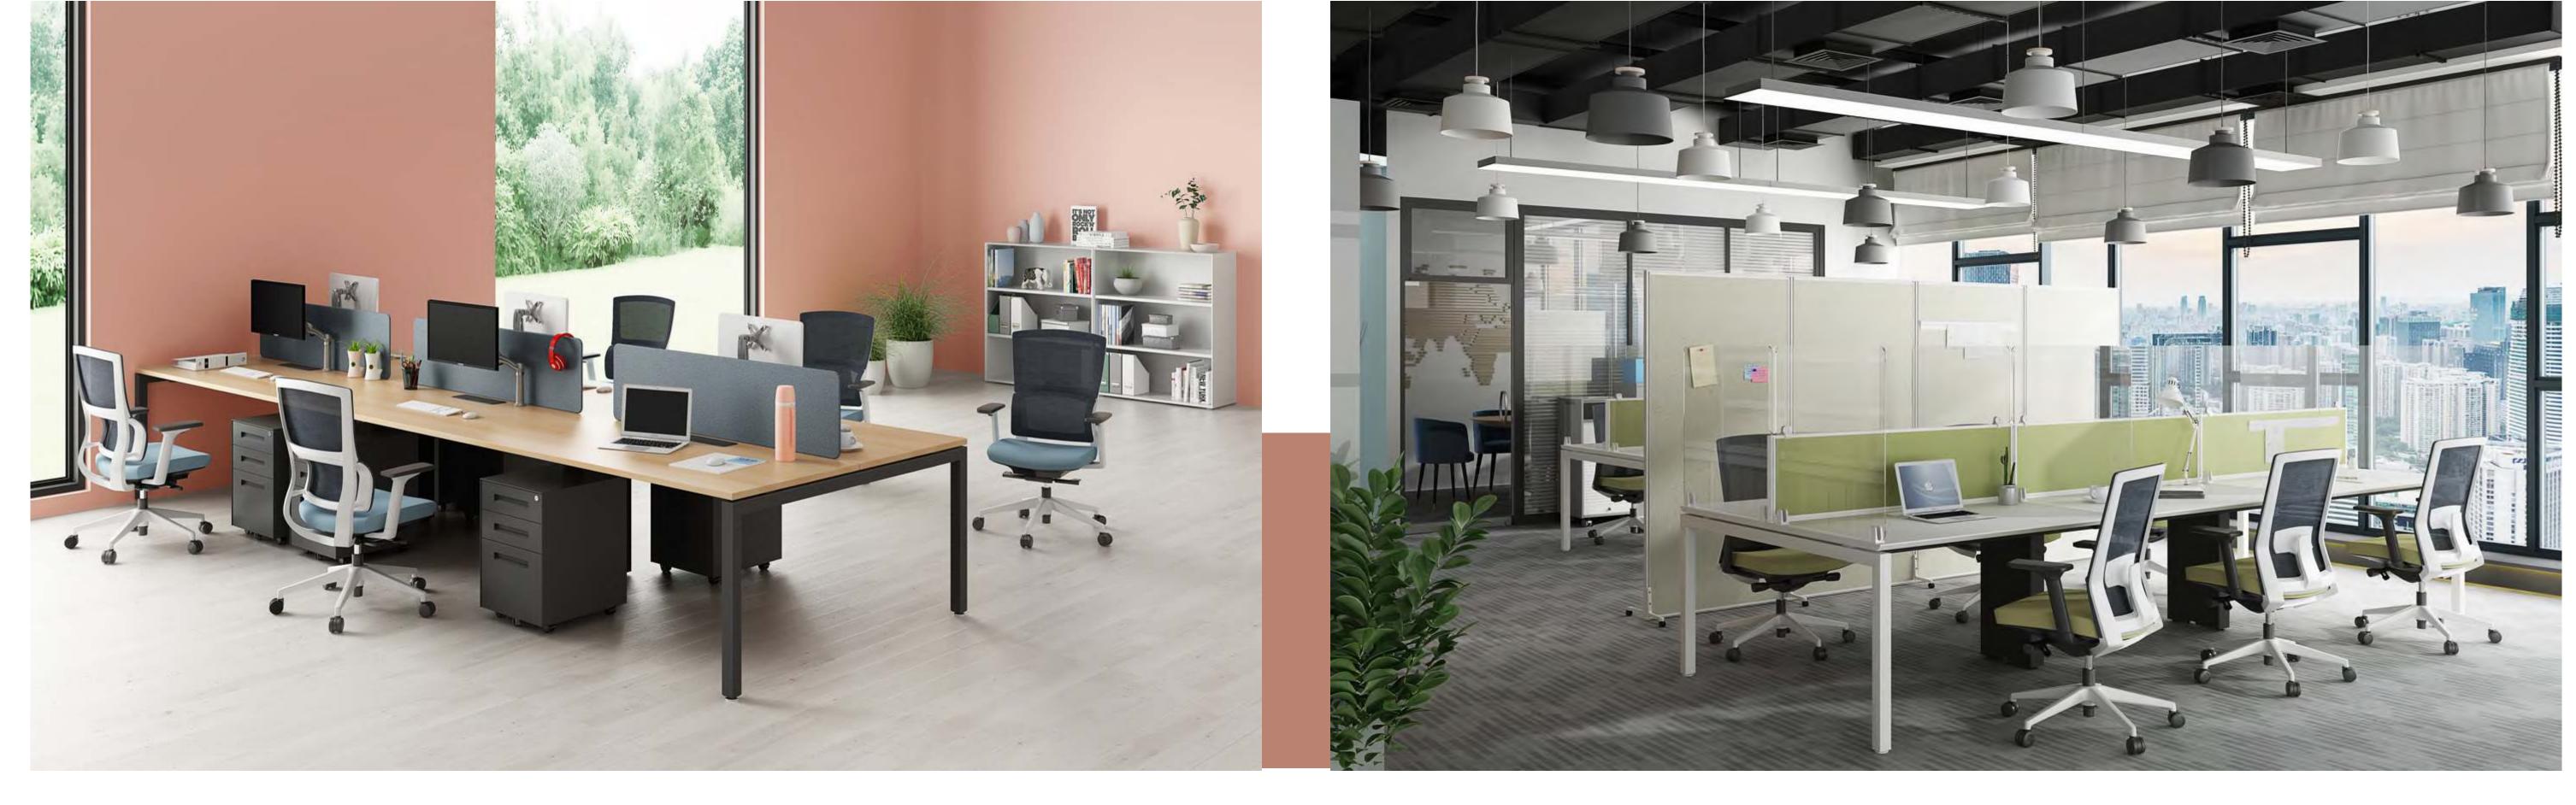

**SLD** Single manager table

Single desk with screen

2 seaters face to face workstation

mwworkstation.com

2 seaters face to face workstation

2 seaters face to face workstation with fixed pedestal

mwworkstation.com

2 seaters face to face workstation with fixed pedestal

4 seaters face to face

4 seaters face to face with fixed pedestal

4 seaters with fixed pedestal

mwworkstation.com

 $\mathsf{M} \quad \& \quad \mathsf{W} \quad \mathsf{D} \quad \mathsf{R} \quad \mathsf{K} \quad \mathsf{S} \quad \mathsf{T} \quad \mathsf{A} \quad \mathsf{T} \quad \mathsf{I} \quad \mathsf{D} \quad \mathsf{N}$ 