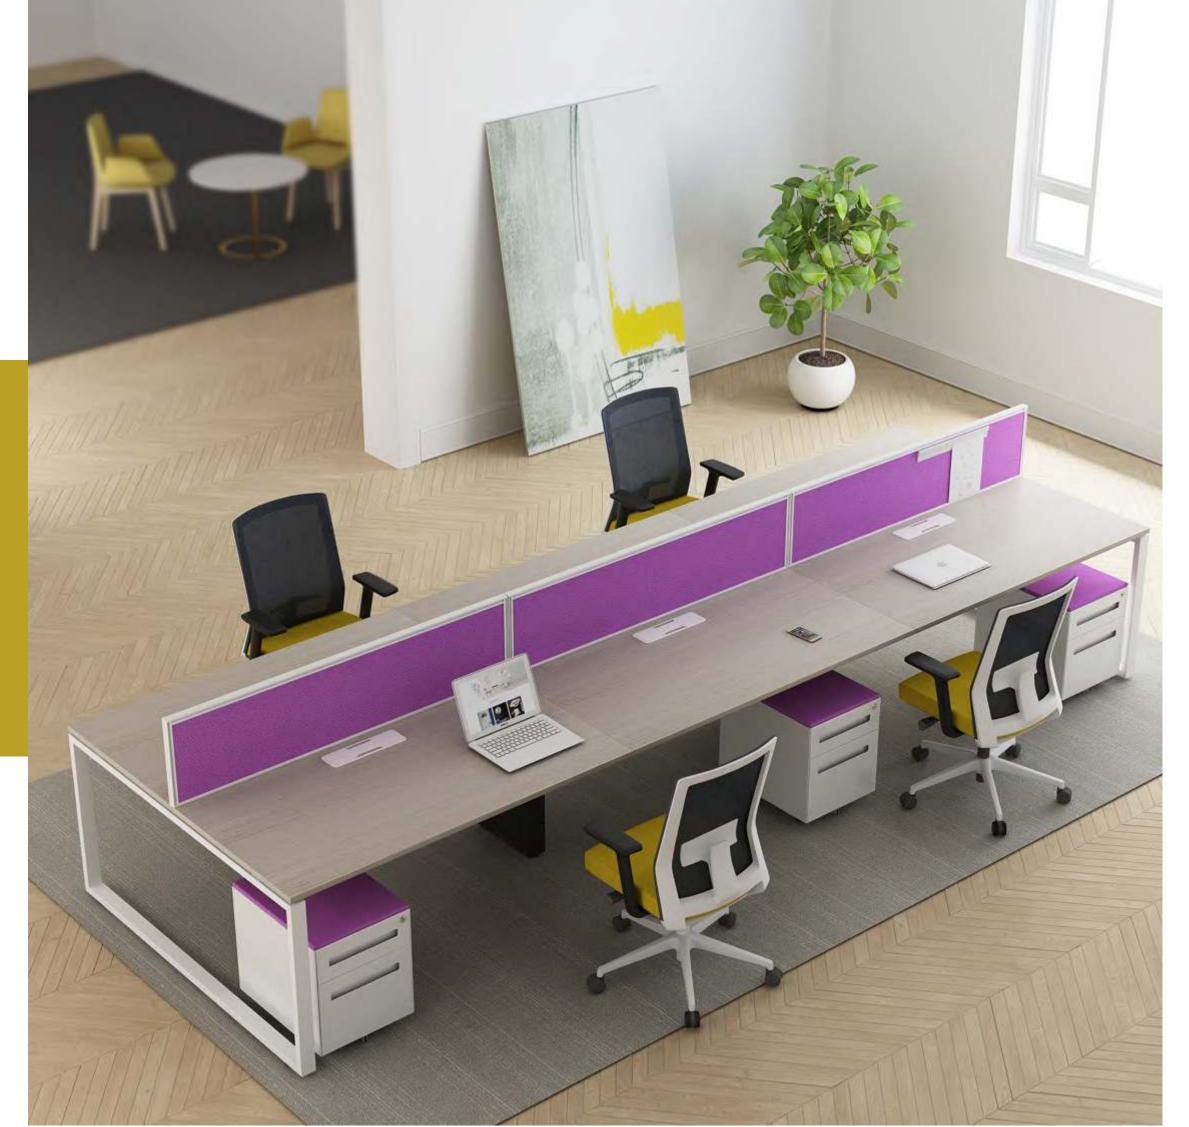

## SLH

8 seaters face to face workstation

8 seaters face to face workstation

SLH

2 seaters workstation with fixed pedestal

mwworkstation.com

long side cabinet 2 seaters workstation

long side cabinet 2 seaters workstation

4 seaters workstation with fixed pedestal

4 seaters workstation with SLH 4 Seators ... fixed pedestal

6 seaters workstation with fixed pedestal

M & W

C

R

.

A