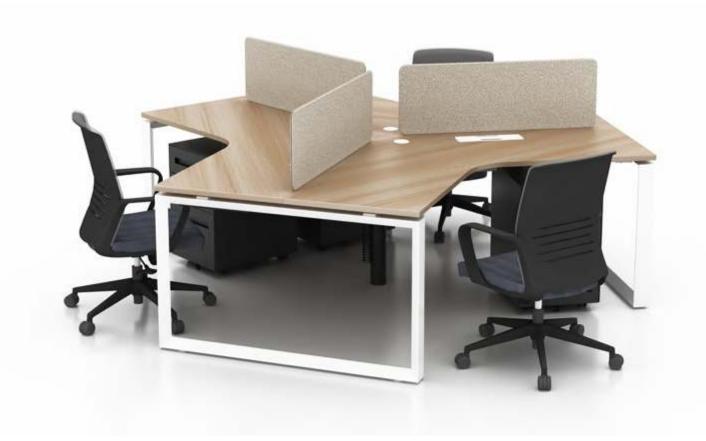

M & W D R K S T A T I D N

4 seaters face to face workstation

4 seaters face to face workstation

6 seaters face to face workstation

mwworkstation.com

6 seaters face to face workstation

- M & W D R K S