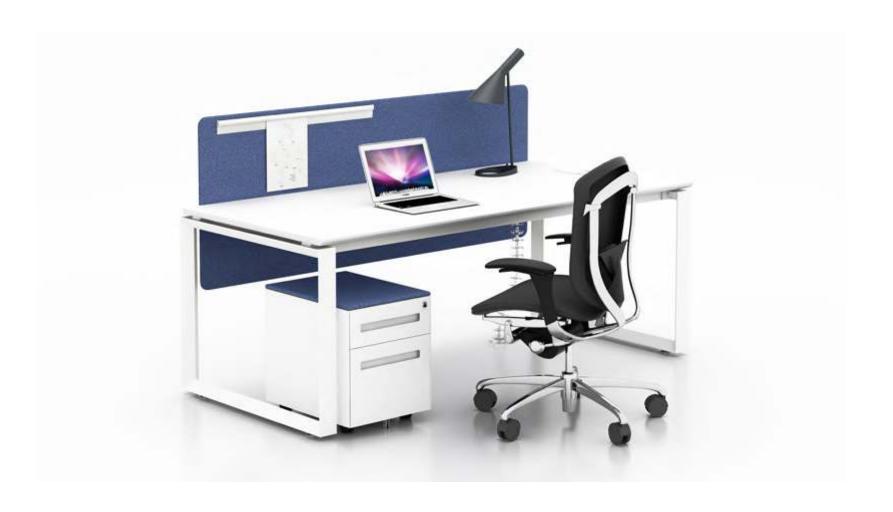

**SLD** Single manager table

Single desk with screen

2 seaters face to face workstation

mwworkstation.com

2 seaters face to face workstation

2 seaters face to face workstation with fixed pedestal

mwworkstation.com