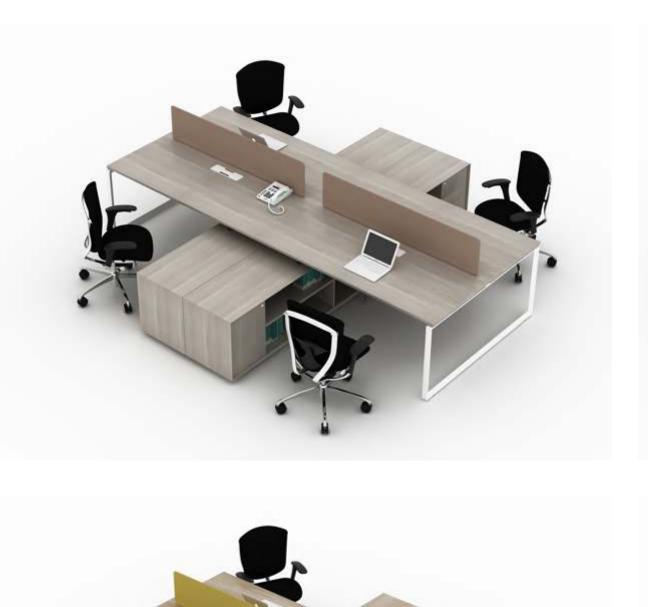

M & W D R K S T A T I D N

4 seaters face to face workstation

4 seaters face to face workstation

6 seaters face to face workstation

mwworkstation.com

6 seaters face to face workstation

- M & W D R K S