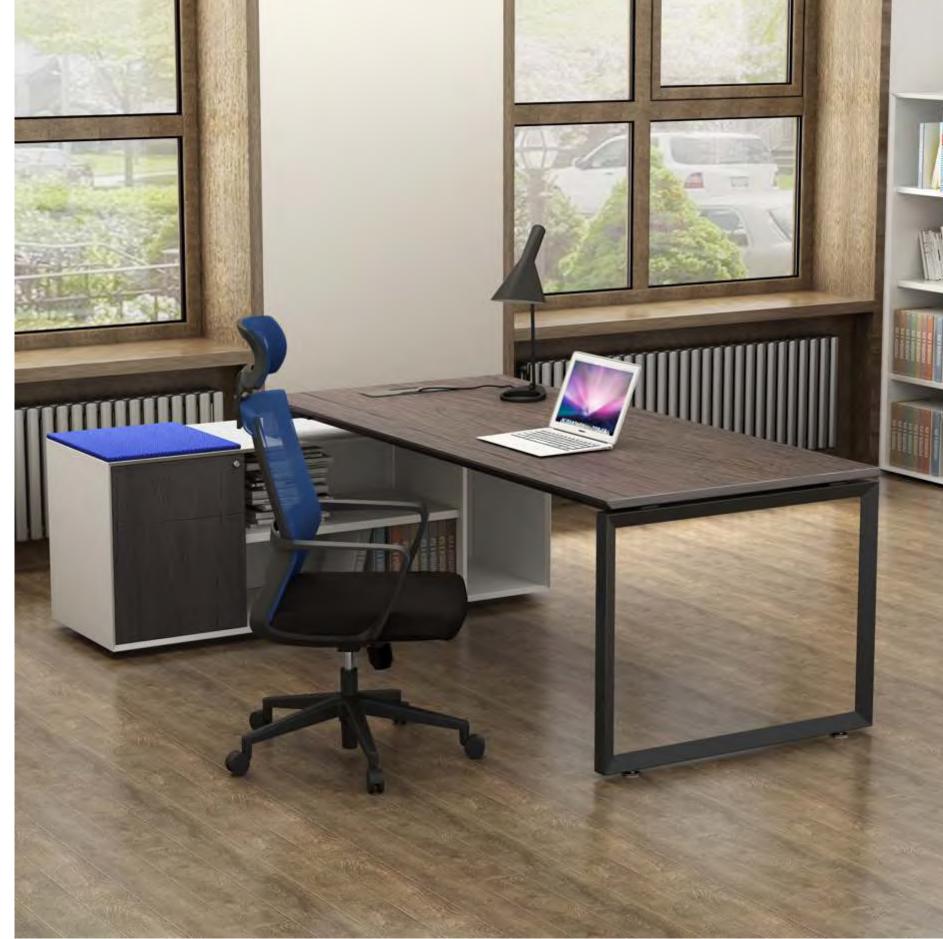

## SLH

Manager table with side cabinet

Manager table with side cabinet

Material: Iron Surface treatment: spray color

120°12 seaters

SLS SOHO

L-shape manager table

Single desk

SLD

Manager table with side cabinet

**SLD** Manager table with side cabinet

- M & W D R K S T A T I D N

mwworkstation.com

X workstation

Boat shape conference table

**SLD** Boat shape conference table