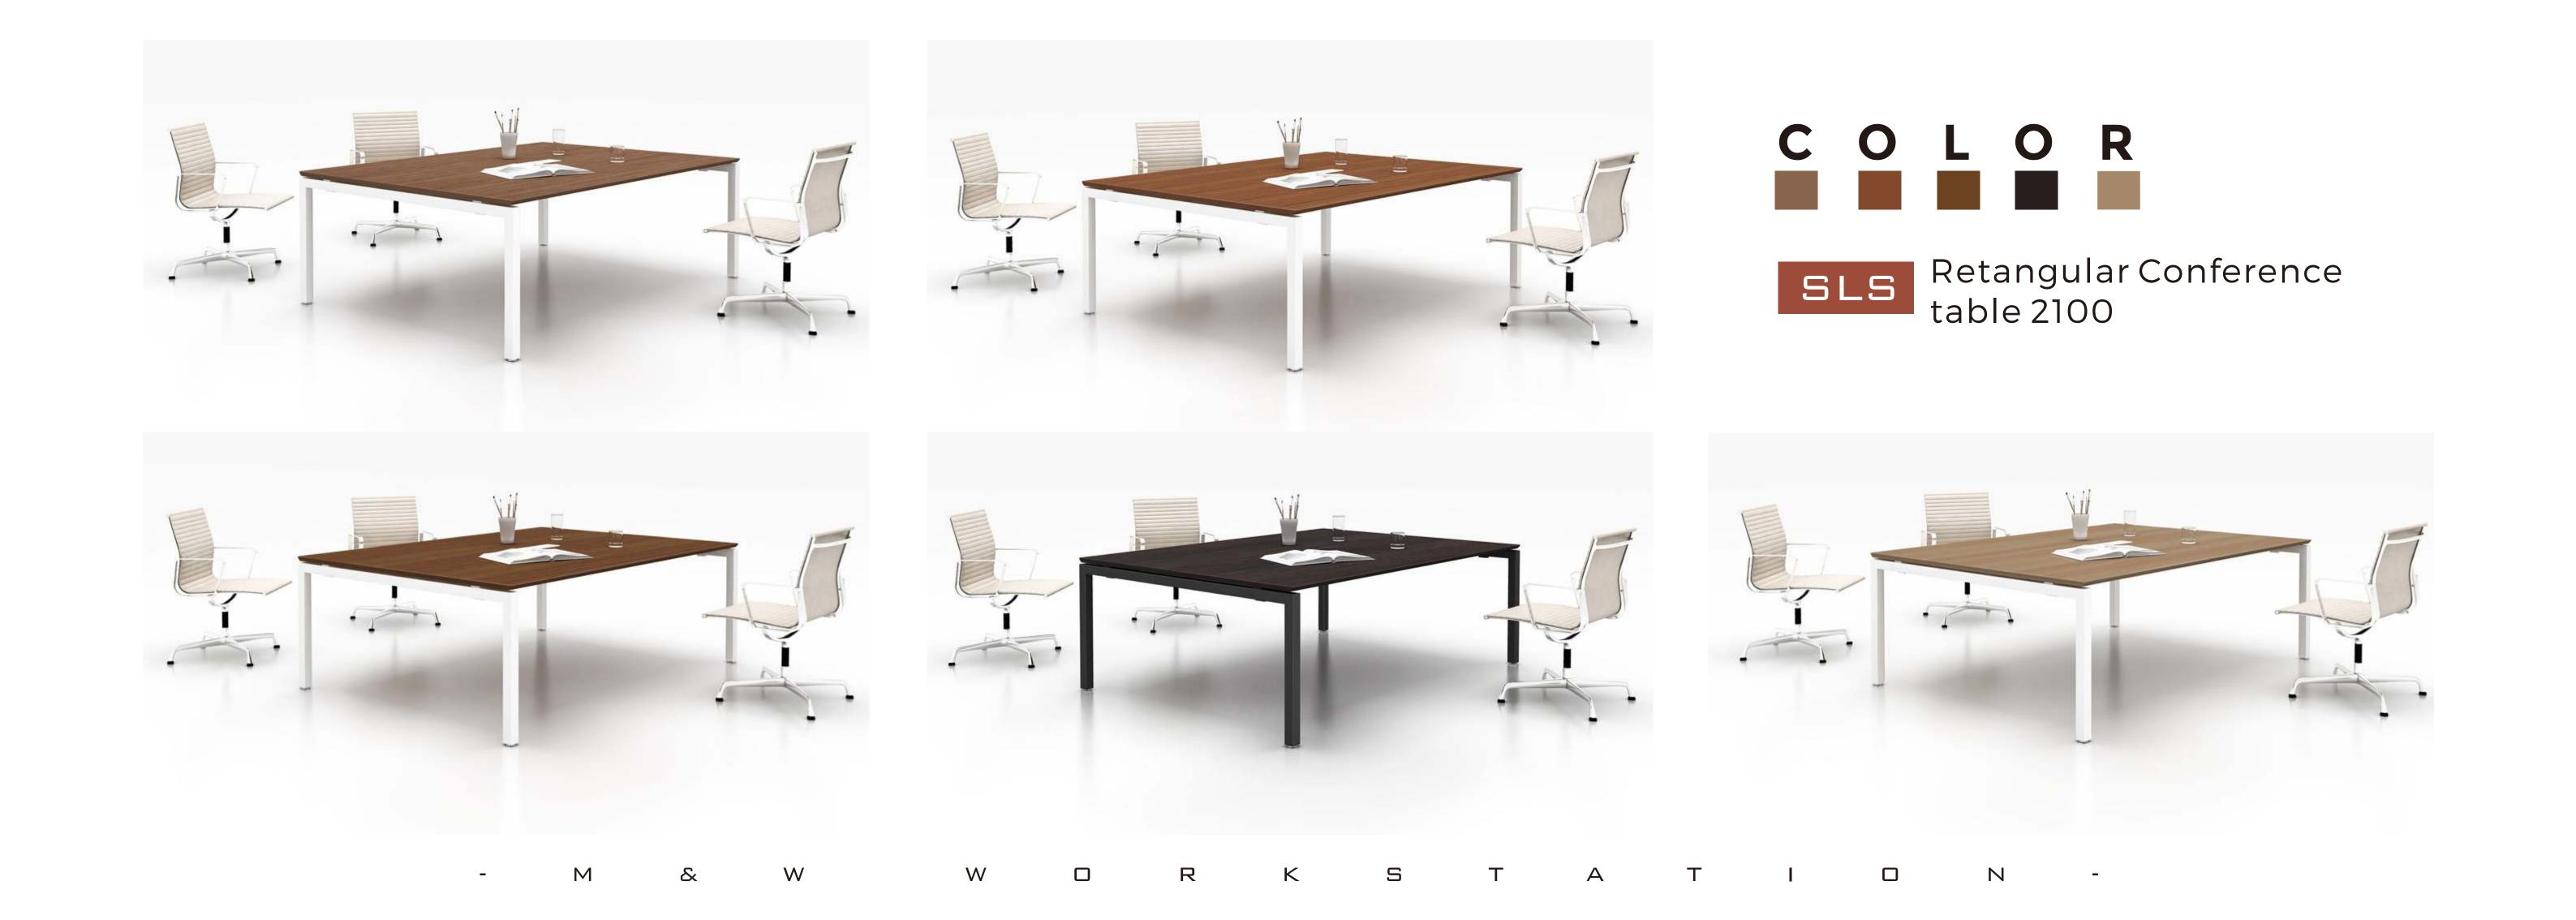

**SLS** 2 seaters face to face











4 seaters face to face







**SLS** 4 seaters face to face







mwworkstation.com

6 seaters face to face











**SLS** 6 seaters face to face

M & W





8 seaters face to face









**5L5** 8 seaters face to face



M & W D R K S T A T







SLS

2 seaters workstation with fixed pedestal

mwworkstation.com

















4 seaters workstation with fixed pedestal









4 seaters workstation with fixed pedestal











6 seaters workstation with fixed pedestal

8 seaters workstation with fixed pedestal











8 seaters workstation with fixed pedestal







- M & W

V

5

A

Т

**N** 









SLS long side cabinet 4 seaters workstation







X workstation

















Retangular Conference table 2100





Retangular Conference table 6,300







### SLS

Executive table with side cabinet











Executive table with side cabinet







- M & W

**/**/

R

.

A

**.** 

Т











Material: Iron Surface treatment: spray color, stainless steel



























120°6 seaters















**5LD** 120°6 seaters





L-shape manager table











**SLD** L-shape manager table

























Single side two people



















Single side three people







Single side three people



Single desk



mwworkstation.com



















Manager desk with side cabinet









Manager desk with side cabinet







Single manager table



mwworkstation.com







**SLD** Single manager table

Single desk with screen





















2 seaters face to face