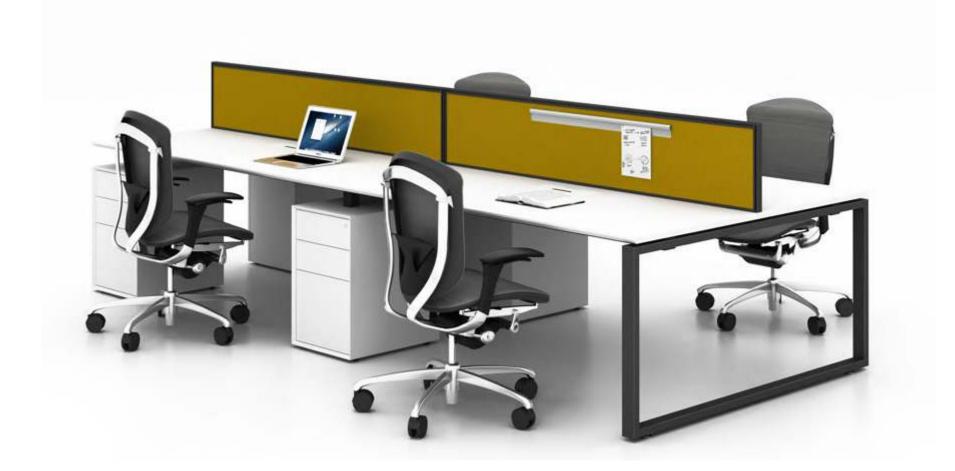

2 seaters face to face workstation with fixed pedestal

4 seaters face to face

4 seaters face to face with fixed pedestal

4 seaters with fixed pedestal

mwworkstation.com

 $\mathsf{M} \quad \& \quad \mathsf{W} \quad \mathsf{D} \quad \mathsf{R} \quad \mathsf{K} \quad \mathsf{S} \quad \mathsf{T} \quad \mathsf{A} \quad \mathsf{T} \quad \mathsf{I} \quad \mathsf{D} \quad \mathsf{N}$ 