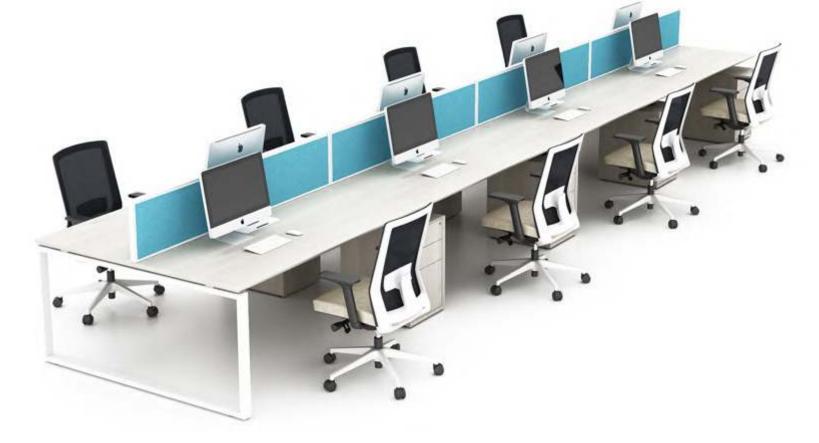

6 seaters face to face

**SLS** 6 seaters face to face

M & W

8 seaters face to face

**5L5** 8 seaters face to face

M & W D R K S T A T

SLS

2 seaters workstation with fixed pedestal