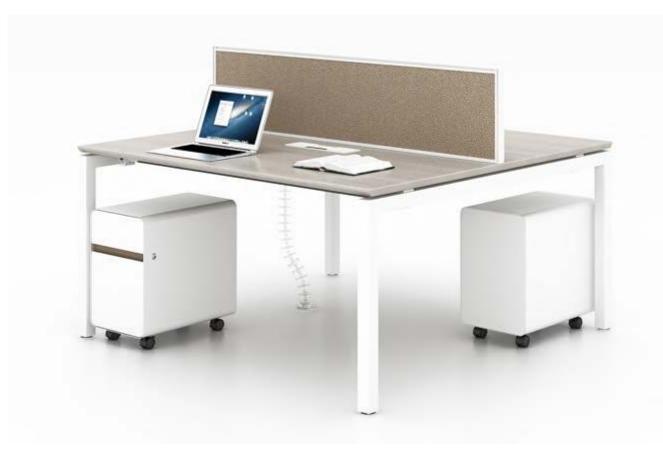

2 seaters face to face workstation with fixed pedestal

4 seaters face to face

4 seaters face to face with fixed pedestal

4 seaters with fixed pedestal

mwworkstation.com

 $\mathsf{M} \quad \& \quad \mathsf{W} \quad \mathsf{D} \quad \mathsf{R} \quad \mathsf{K} \quad \mathsf{S} \quad \mathsf{T} \quad \mathsf{A} \quad \mathsf{T} \quad \mathsf{I} \quad \mathsf{D} \quad \mathsf{N}$ 