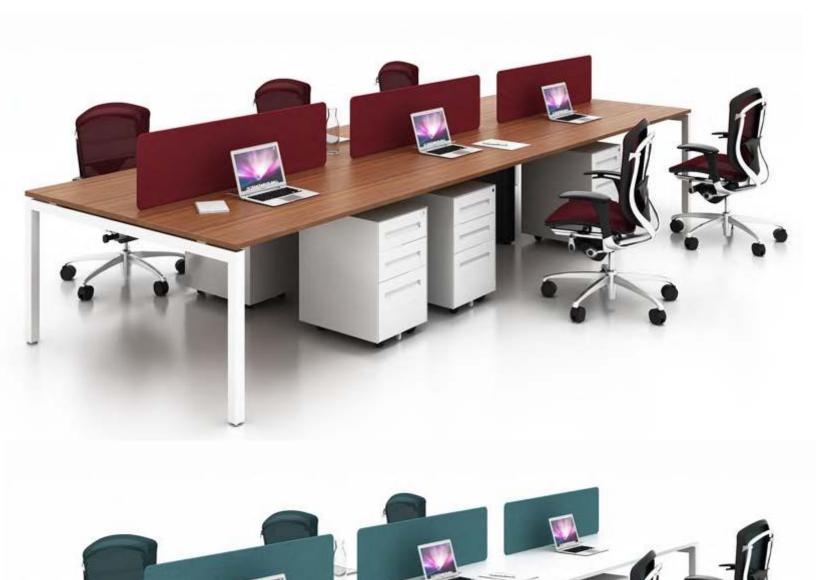

6 seaters face to face

**SLS** 6 seaters face to face

M & W

8 seaters face to face

**5L5** 8 seaters face to face

M & W D R K S T A T

SLS

2 seaters workstation with fixed pedestal

6 seaters workstation with mobile pedestal

6 seaters workstation with fixed pedestal

6 seaters workstation with fixed pedestal