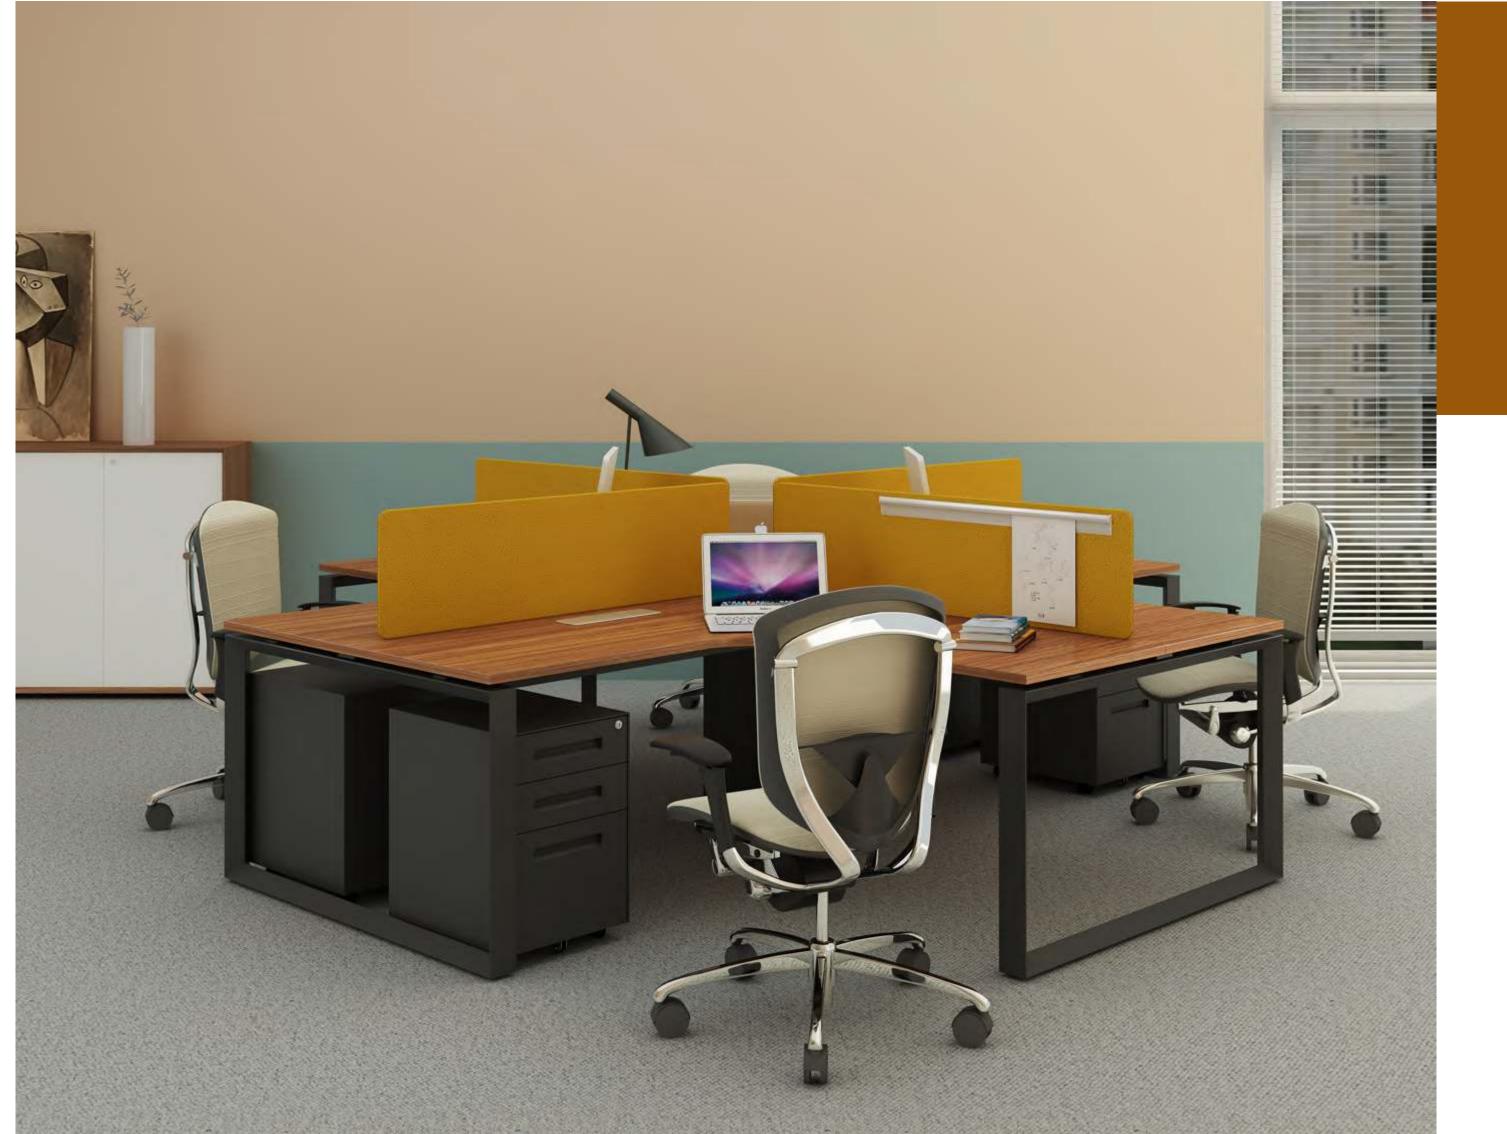

8 seaters workstation with fixed pedestal

SLH 8 seaters workstation with fixed pedestal

X workstation

M & W D R K S T A T I D N

Single side two people

Executive table with side cabinet

mwworkstation.com

M & W D R K S T A T I D N