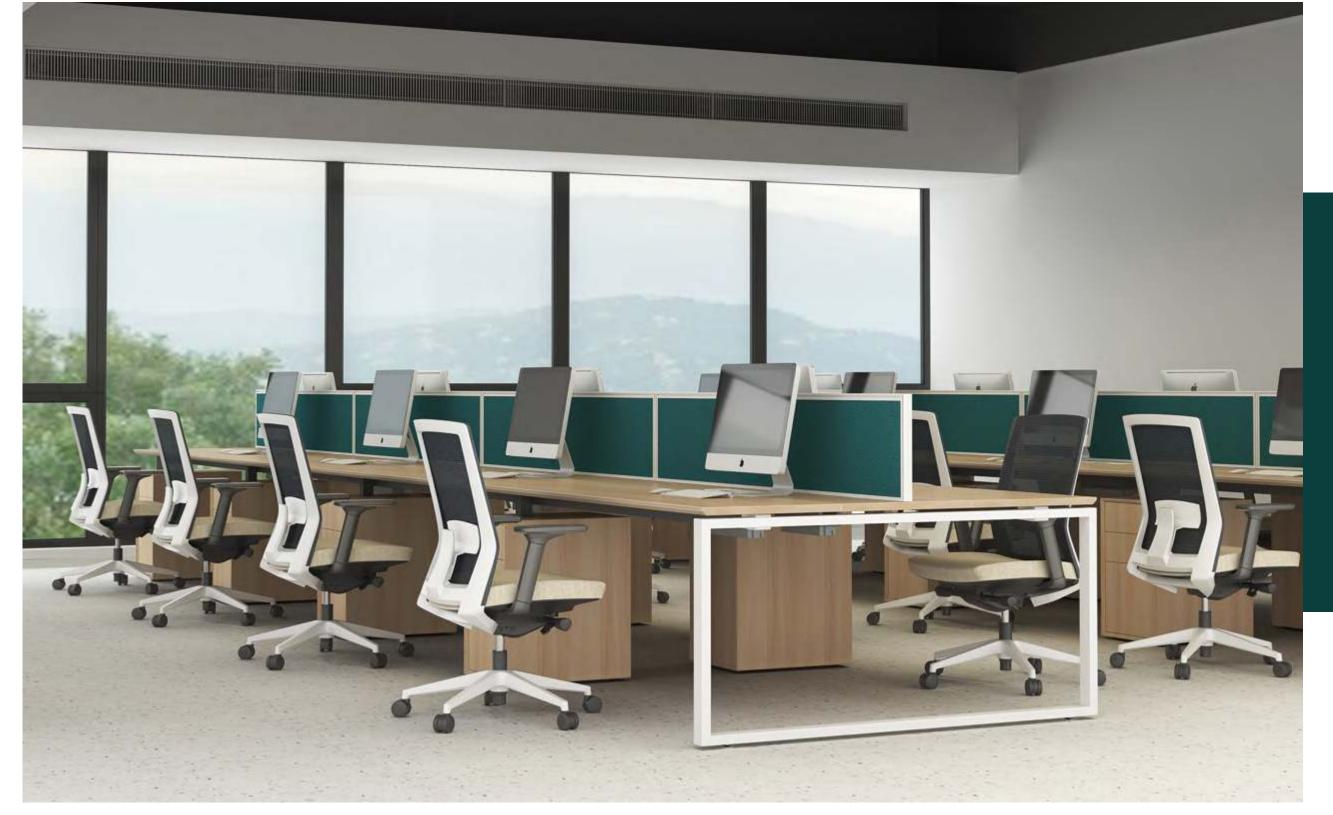

s face to face workstation







2 seaters face to face workstation

M & W D R K S T A T I D N







4 seaters face to face workstation









4 seaters face to face workstation









6 seaters face to face workstation



mwworkstation.com











6 seaters face to face workstation







- M & W D R K S





## SLH

8 seaters face to face workstation









8 seaters face to face workstation













SLH

2 seaters workstation with fixed pedestal

mwworkstation.com

















long side cabinet 2 seaters workstation











long side cabinet 2 seaters workstation











4 seaters workstation with fixed pedestal









4 seaters workstation with SLH 4 Seators ... fixed pedestal















6 seaters workstation with fixed pedestal







M & W

C

R

.

A





8 seaters workstation with fixed pedestal











SLH 8 seaters workstation with fixed pedestal













X workstation















M & W D R K S T A T I D N





Single side two people









Executive table with side cabinet

mwworkstation.com













M & W D R K S T A T I D N

## SLH

Manager table with side cabinet













Manager table with side cabinet











Material: Iron Surface treatment: spray color





120°12 seaters











SLS SOHO















L-shape manager table











Single desk











SLS Single desk with side cabinet









**SLS** Single desk with Modesty panel

M & W

W

/ V

R

K

5

A

Ν

















Single side two people





Single side three people























**SLS** 2 seaters face to face