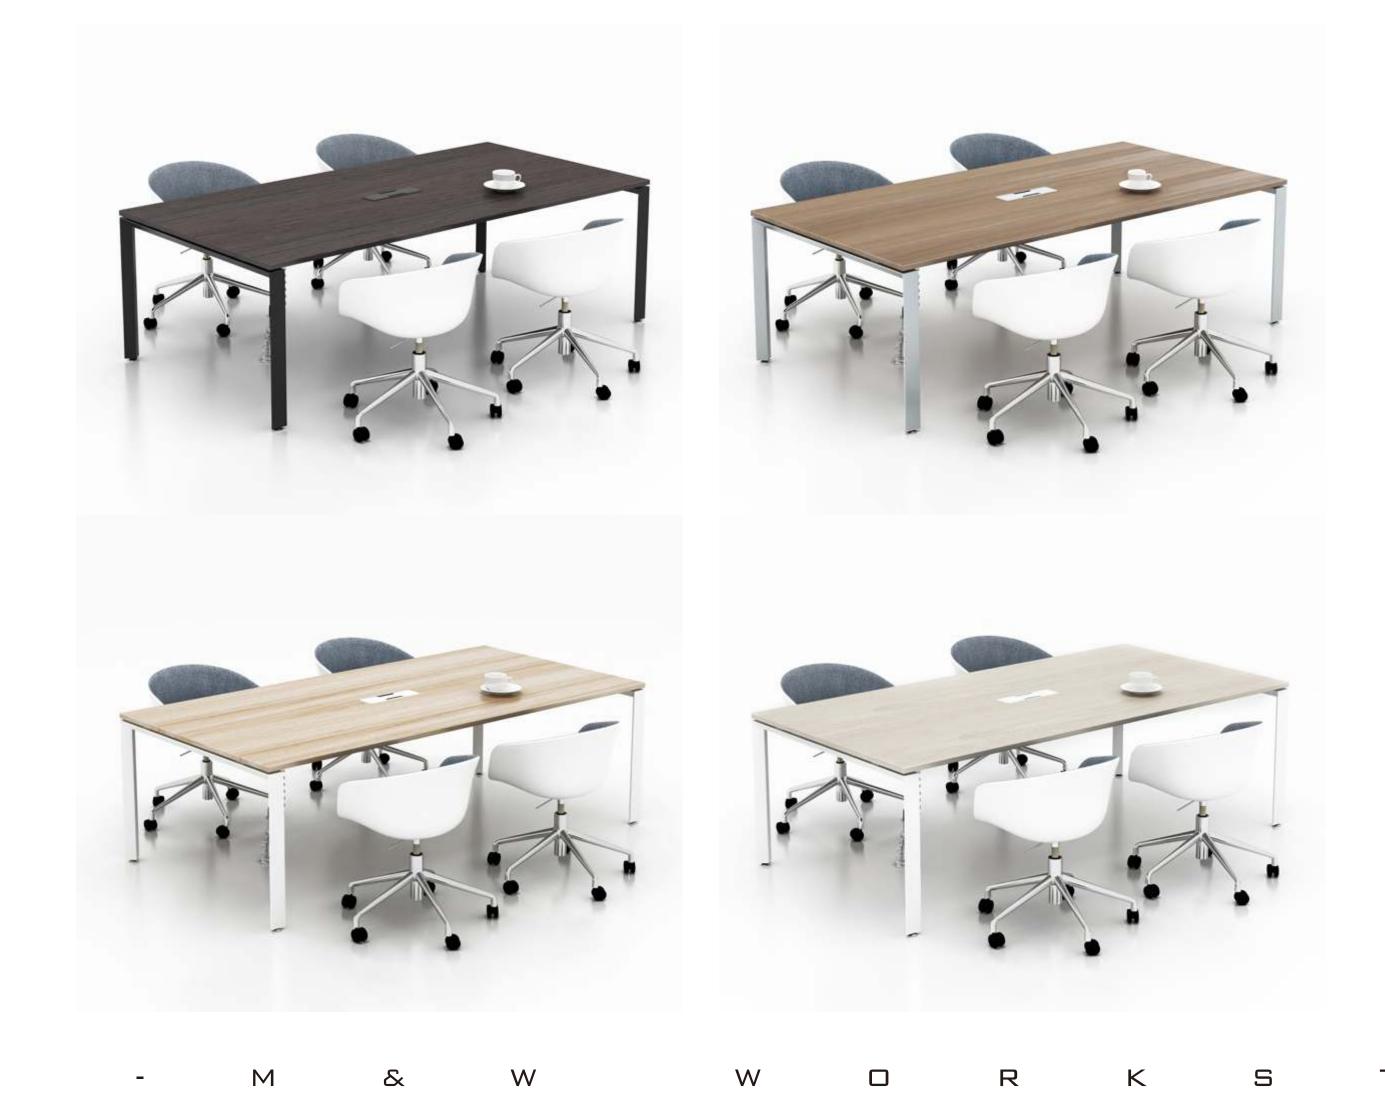

Retangular Conference table 2100

Retangular Conference table 6,300

mwworkstation.com

6 seaters workstation with mobile pedestal

mwworkstation.com

8 seaters workstation with fixed pedestal

8 seaters workstation with fixed pedestal

Meeting table 2400

mwworkstation.com