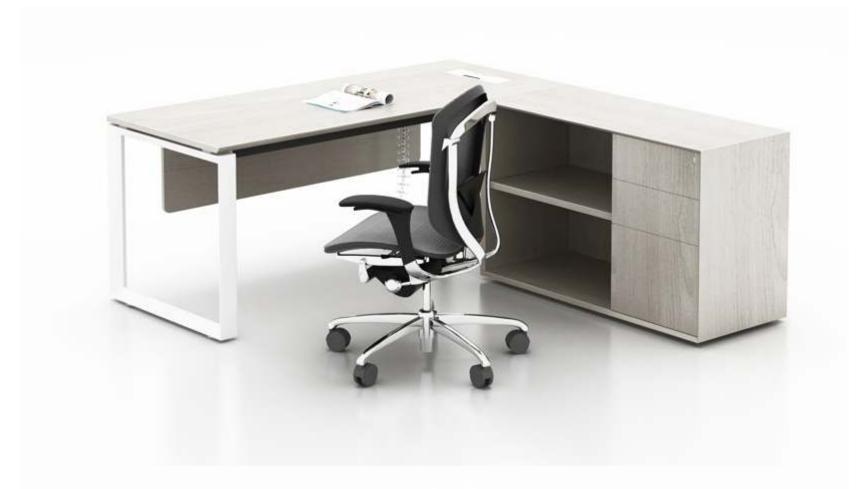

## SLH

Material: Iron Surface treatment: spray color

120°6 seaters

M & W D R K S T A T I D N

SLH

Single desk with long side cabinet

mwworkstation.com

M & W D R K S T A T I D N