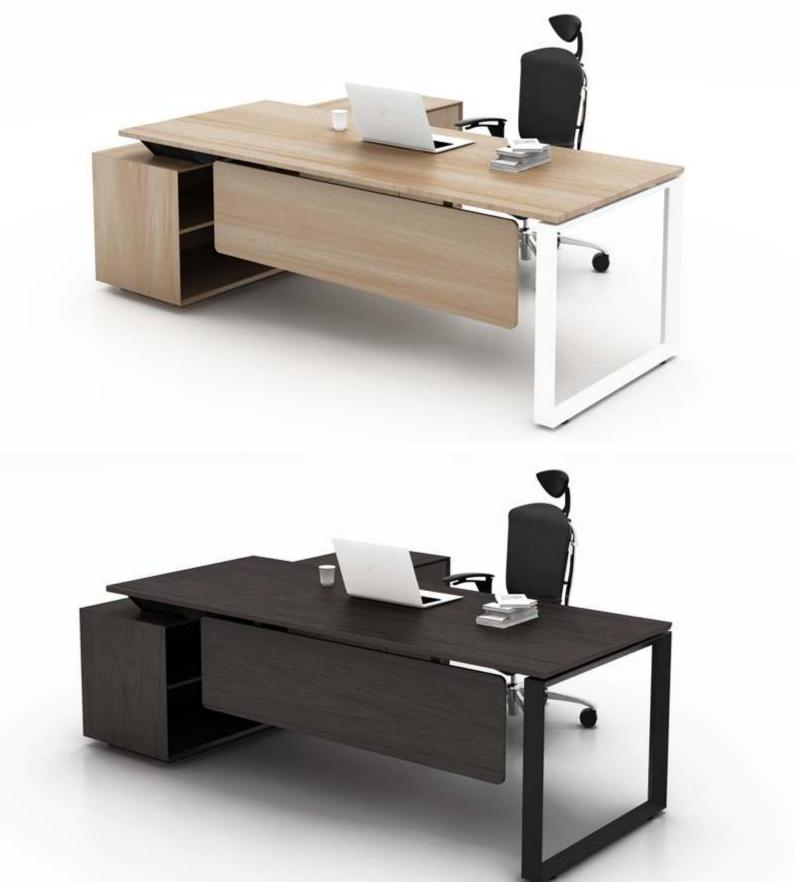

mwworkstation.com

Manager desk with side cabinet

mwworkstation.com

M & W D R K S T A T I D N

mwworkstation.com

SLH

2 seaters face to face workstation

2 seaters face to face workstation

## SLH

Manager table with side cabinet

Manager table with side cabinet

Material: Iron Surface treatment: spray color

120°12 seaters

SLS SOHO

L-shape manager table

Single desk