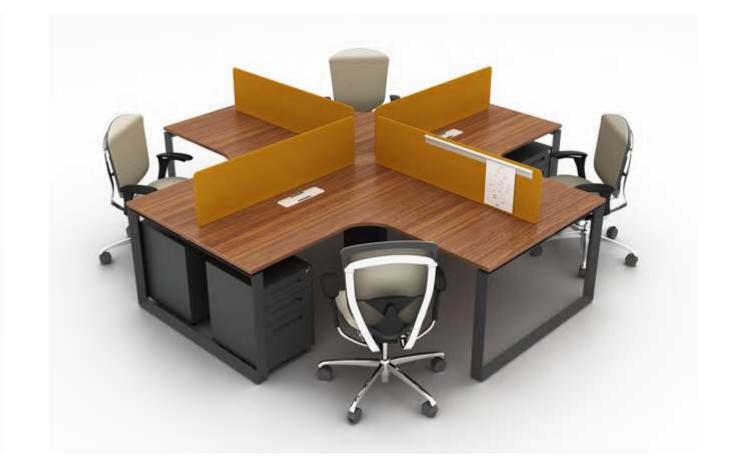

8 seaters workstation with fixed pedestal

SLH 8 seaters workstation with fixed pedestal

X workstation

M & W D R K S T A T I D N

Single side two people

Executive table with side cabinet

mwworkstation.com

M & W D R K S T A T I D N