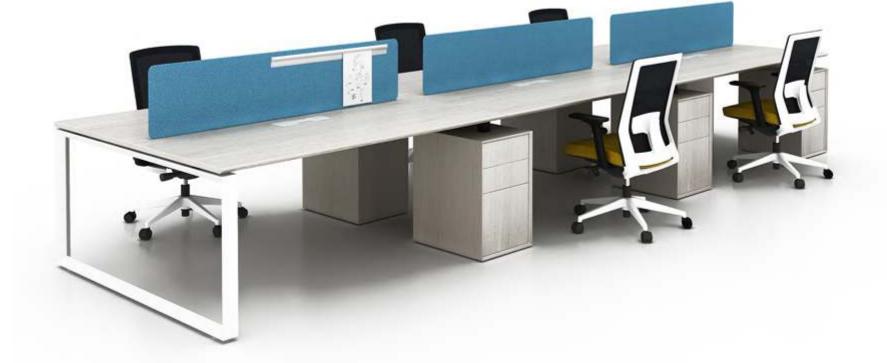

6 seaters workstation with mobile pedestal

6 seaters workstation with fixed pedestal

6 seaters workstation with fixed pedestal