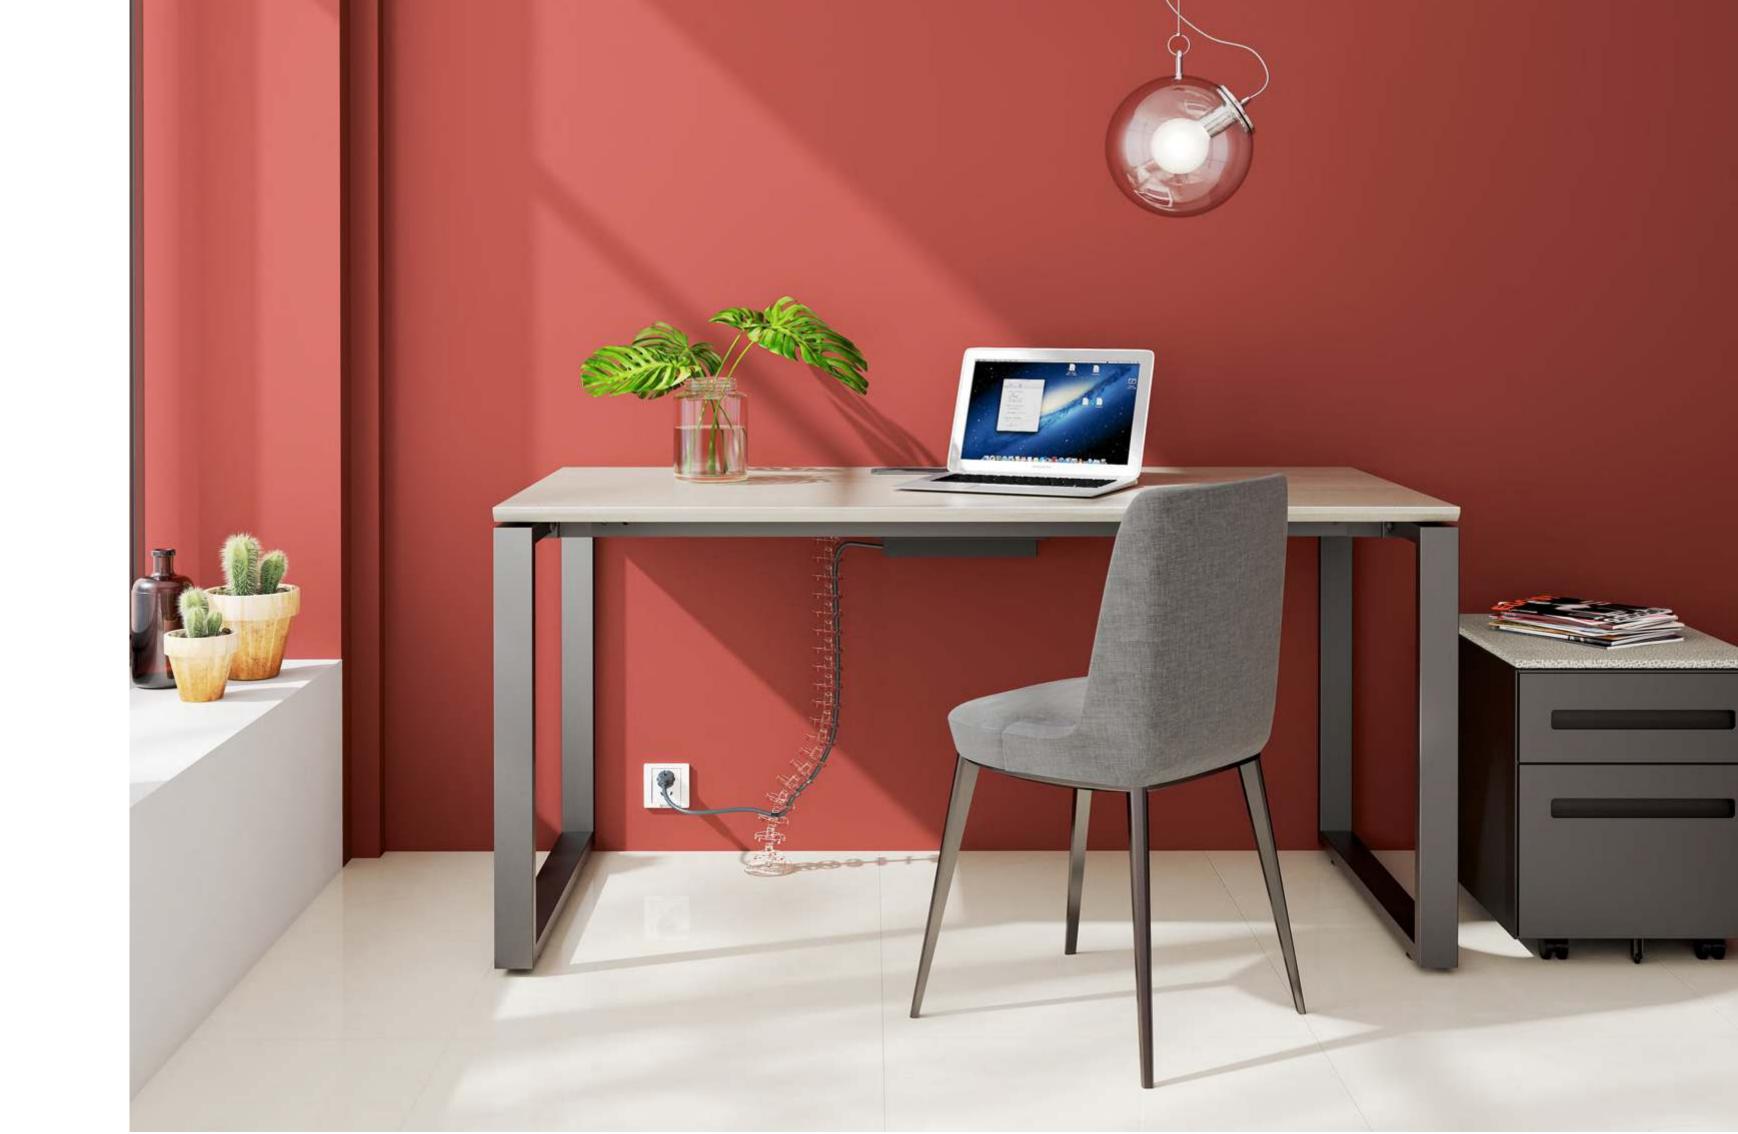

## SLH

Material: Iron Surface treatment: spray color

120°6 seaters

M & W D R K S T A T I D N

SLH

Single desk with long side cabinet

mwworkstation.com

M & W D R K S T A T I D N

mwworkstation.com

Manager desk with side cabinet

mwworkstation.com

M & W D R K S T A T I D N

mwworkstation.com

SLH

2 seaters face to face workstation

2 seaters face to face workstation