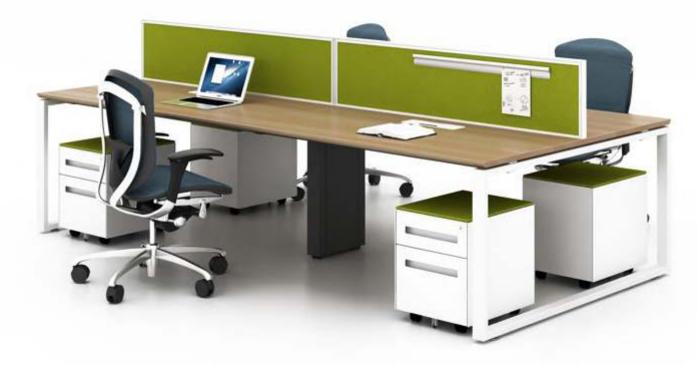

2 seaters face to face workstation with fixed pedestal

4 seaters face to face

4 seaters face to face with fixed pedestal

4 seaters with fixed pedestal

mwworkstation.com

 $\mathsf{M} \quad \& \quad \mathsf{W} \quad \mathsf{D} \quad \mathsf{R} \quad \mathsf{K} \quad \mathsf{S} \quad \mathsf{T} \quad \mathsf{A} \quad \mathsf{T} \quad \mathsf{I} \quad \mathsf{D} \quad \mathsf{N}$ 