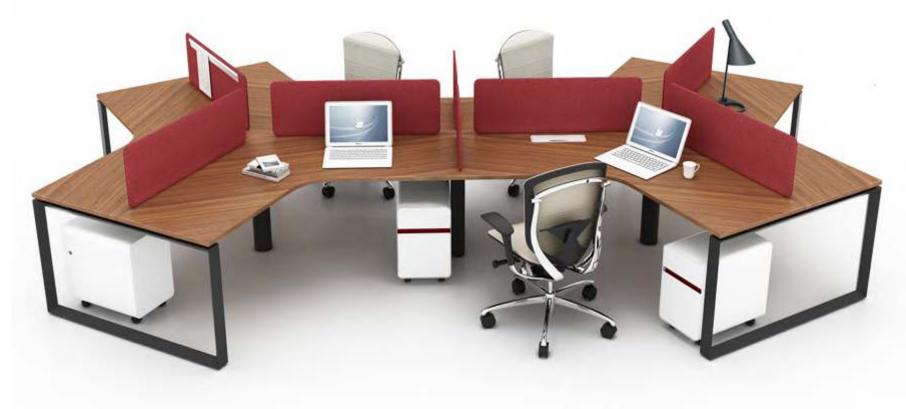

8 seaters workstation with fixed pedestal

SLH 8 seaters workstation with fixed pedestal

X workstation

M & W D R K S T A T I D N

Single side two people

Executive table with side cabinet

mwworkstation.com

M & W D R K S T A T I D N