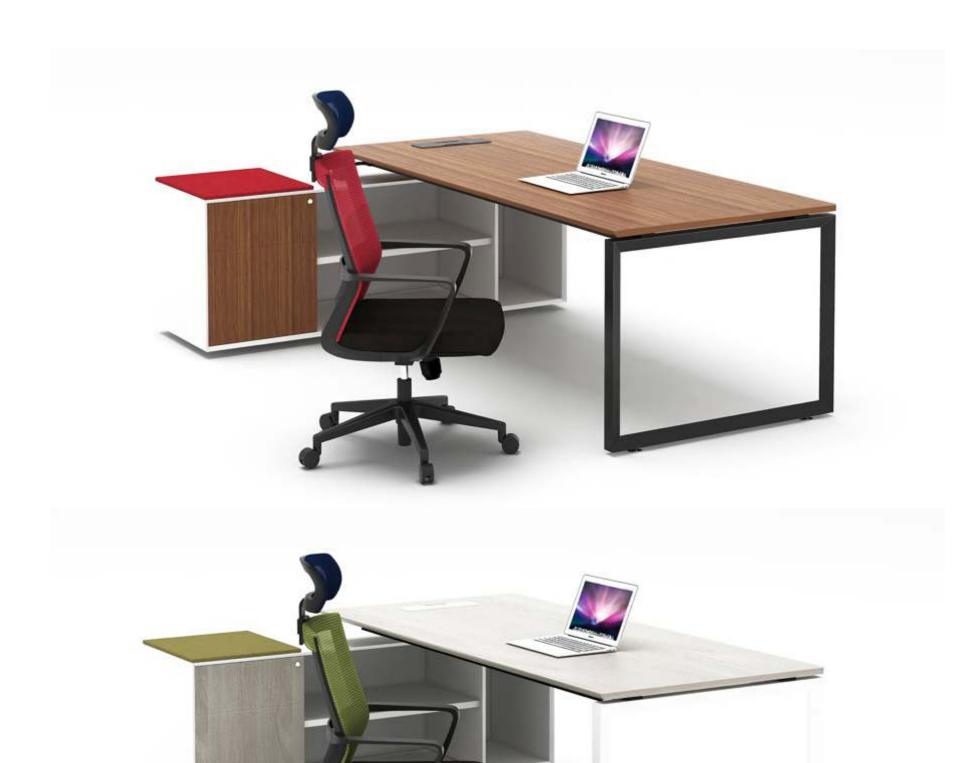

## SLH

Manager table with side cabinet

Manager table with side cabinet

Material: Iron Surface treatment: spray color

120°12 seaters

SLS SOHO

L-shape manager table

Single desk

SLD

Manager table with side cabinet

**SLD** Manager table with side cabinet

- M & W D R K S T A T I D N

mwworkstation.com

X workstation

Boat shape conference table

**SLD** Boat shape conference table