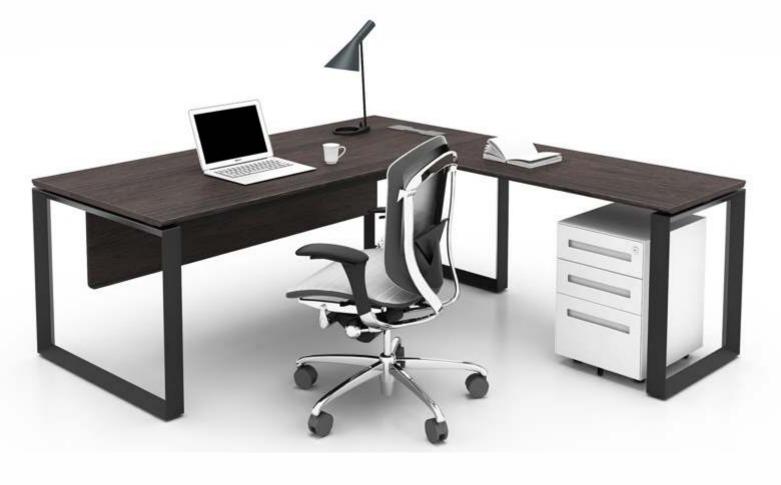

8 seaters workstation with fixed pedestal

SLH 8 seaters workstation with fixed pedestal

X workstation

M & W D R K S T A T I D N

Single side two people

Executive table with side cabinet

mwworkstation.com

M & W D R K S T A T I D N

## SLH

Manager table with side cabinet

Manager table with side cabinet

Material: Iron Surface treatment: spray color

120°12 seaters

SLS SOHO

L-shape manager table

Single desk