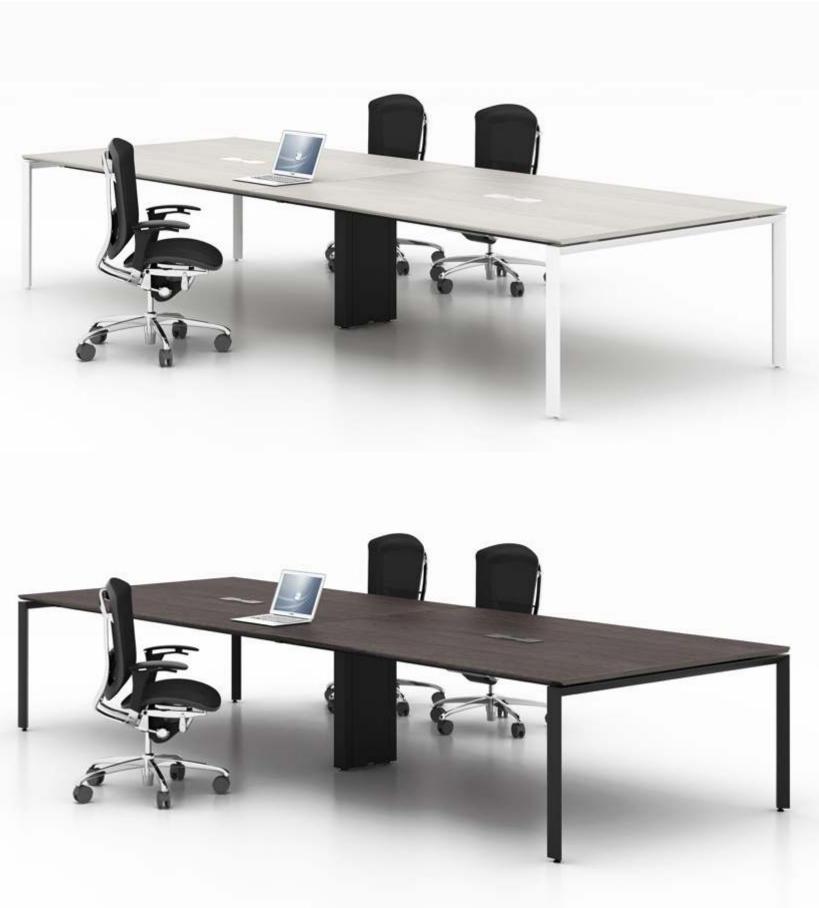

Retangular Conference table 2100

Retangular Conference table 6,300

- M & W D R K S T A T I D N

SLD

Boat shape conference table 6300

Boat shape conference table 6300

- M & W D R K S T A T I D N

Retangular Conference Desk 2,400

Retangular Conference Desk 3600

M & W D R K S T A T I D N

SLD

Retangular Conference Desk 6300

mwworkstation.com

Material: Iron Surface treatment: spray color

mwworkstation.com

SLF

120°3 seaters

mwworkstation.com