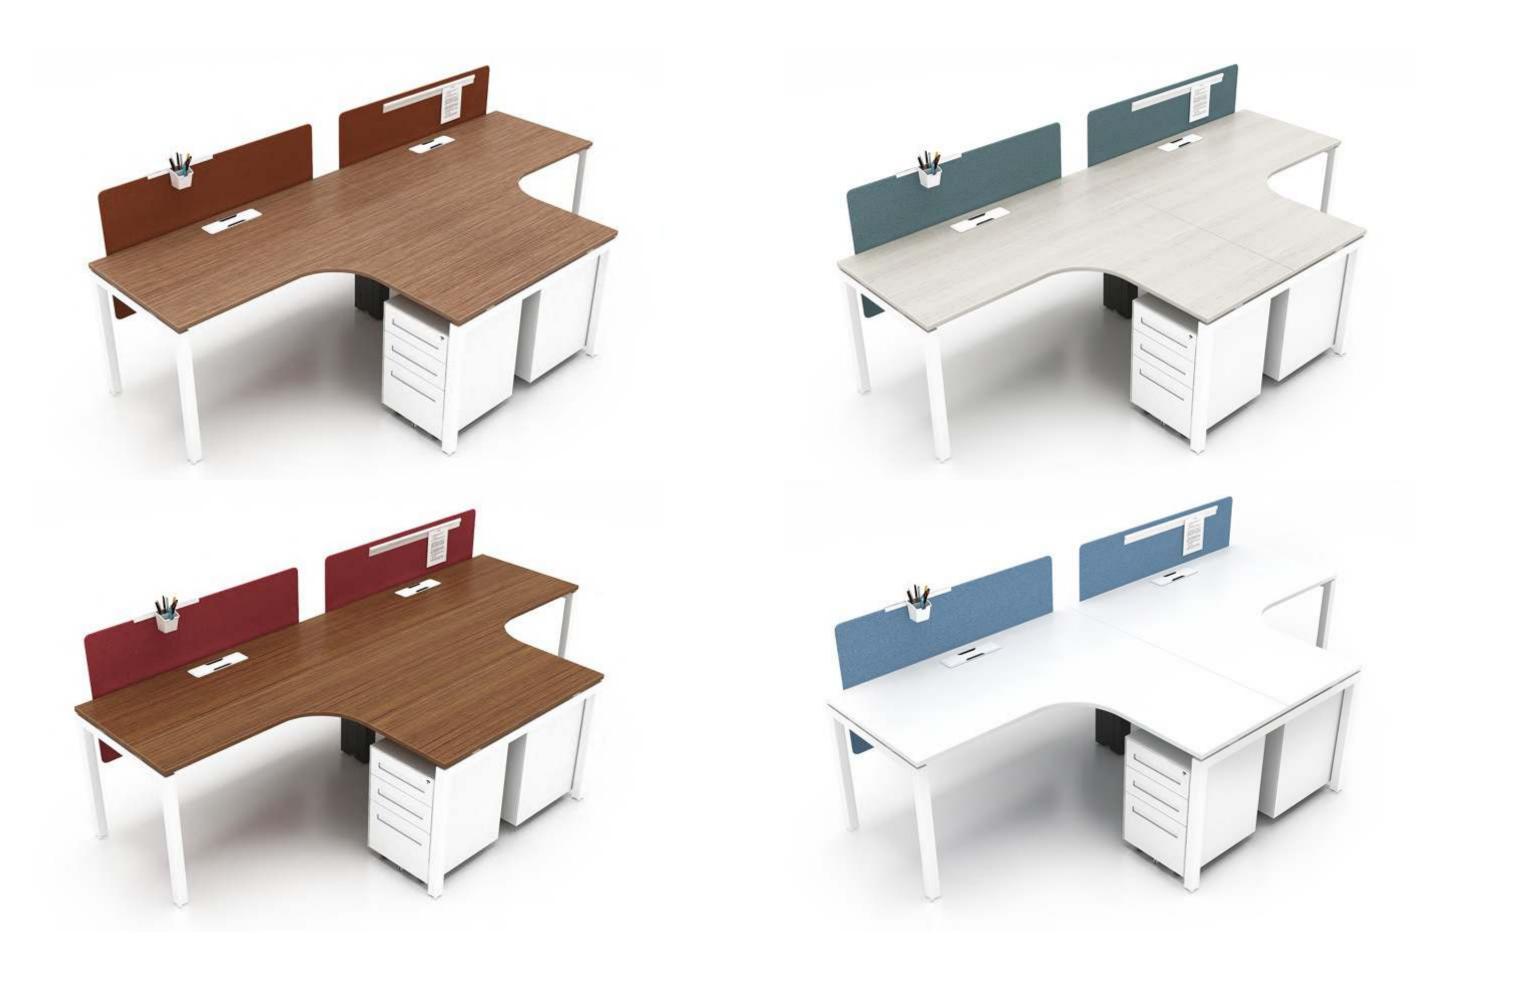

mwworkstation.com

Manager desk with side cabinet

mwworkstation.com

M & W D R K S T A T I D N

mwworkstation.com

SLH

2 seaters face to face workstation

2 seaters face to face workstation

A

Ν

Single side two people

Single side three people

**SLS** 2 seaters face to face

4 seaters face to face

**SLS** 4 seaters face to face

mwworkstation.com