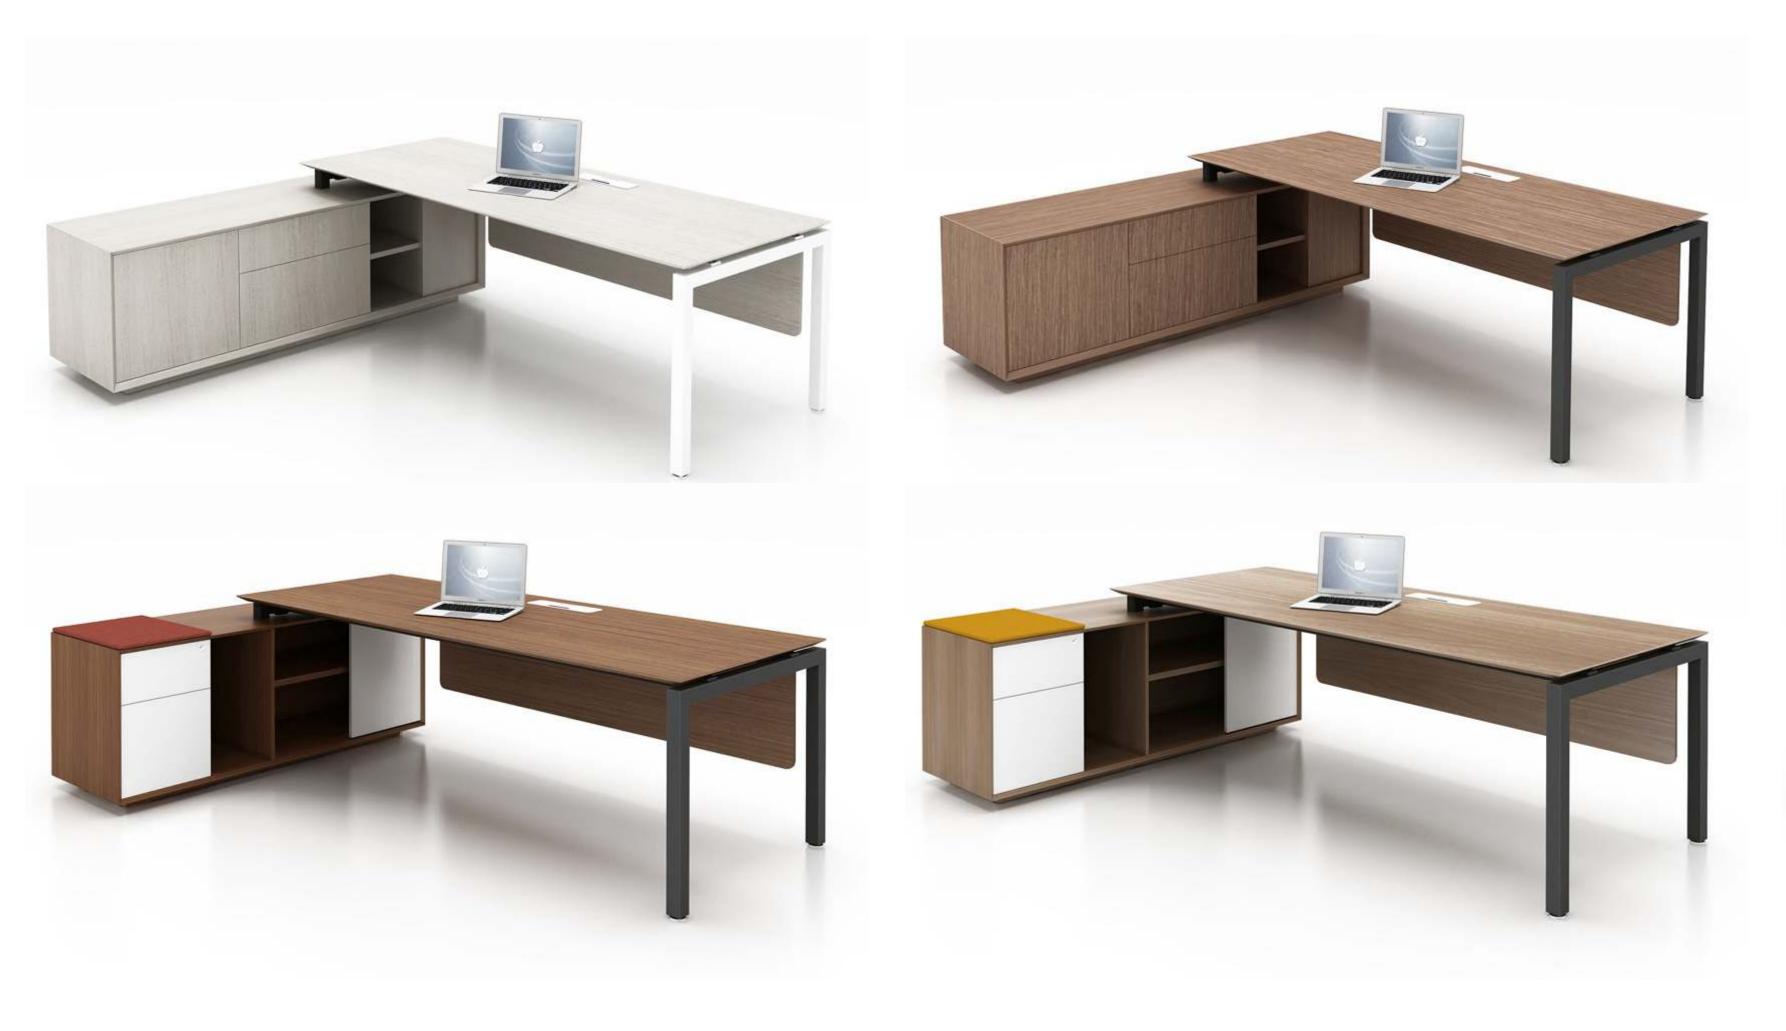

- M & W

V

5

A

Т

**N** 

SLS long side cabinet 4 seaters workstation

X workstation

### SLS

Executive table with side cabinet

Executive table with side cabinet

- M & W

**/**/

R

.

A