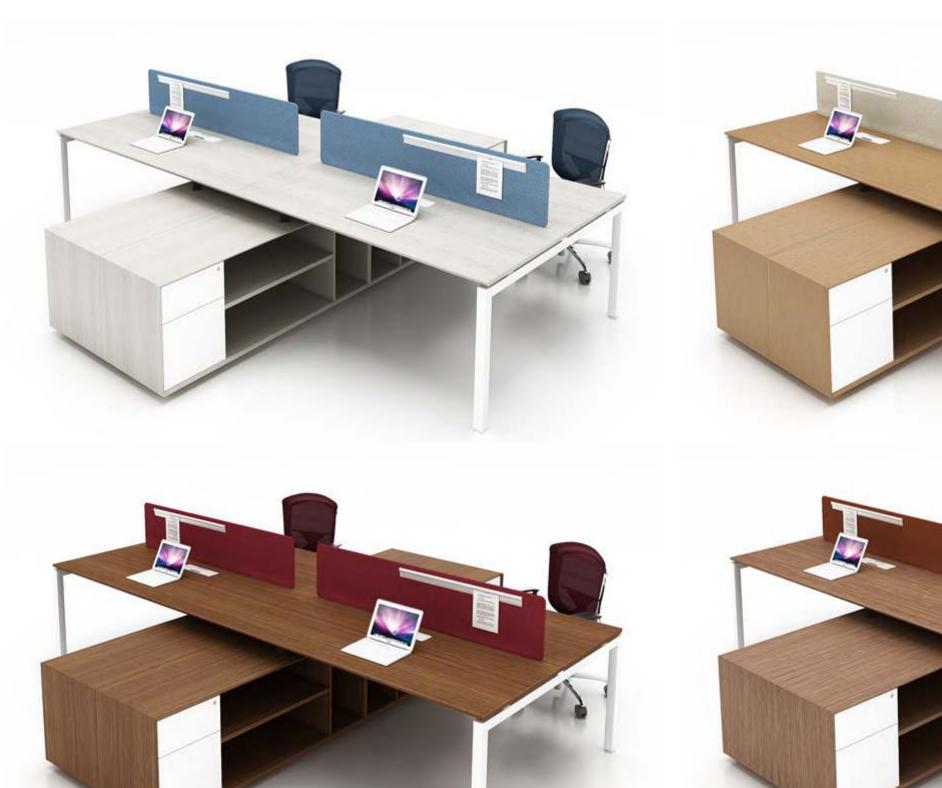

**SLD** Single manager table

Single desk with screen

2 seaters face to face workstation

mwworkstation.com

2 seaters face to face workstation

2 seaters face to face workstation with fixed pedestal

mwworkstation.com

2 seaters face to face workstation with fixed pedestal

4 seaters face to face

4 seaters face to face with fixed pedestal

4 seaters with fixed pedestal

mwworkstation.com

 $\mathsf{M} \quad \& \quad \mathsf{W} \quad \mathsf{D} \quad \mathsf{R} \quad \mathsf{K} \quad \mathsf{S} \quad \mathsf{T} \quad \mathsf{A} \quad \mathsf{T} \quad \mathsf{I} \quad \mathsf{D} \quad \mathsf{N}$ 