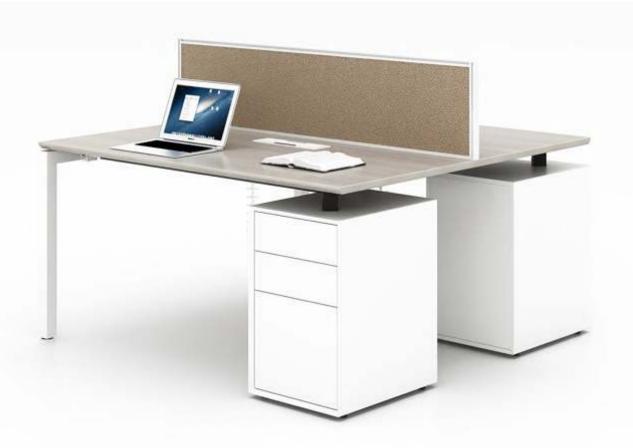

**SLD** Single manager table

Single desk with screen

2 seaters face to face workstation

mwworkstation.com

2 seaters face to face workstation

2 seaters face to face workstation with fixed pedestal

mwworkstation.com

2 seaters face to face workstation with fixed pedestal

4 seaters face to face

4 seaters face to face with fixed pedestal

4 seaters with fixed pedestal

mwworkstation.com

 $\mathsf{M} \quad \& \quad \mathsf{W} \quad \mathsf{D} \quad \mathsf{R} \quad \mathsf{K} \quad \mathsf{S} \quad \mathsf{T} \quad \mathsf{A} \quad \mathsf{T} \quad \mathsf{I} \quad \mathsf{D} \quad \mathsf{N}$ 