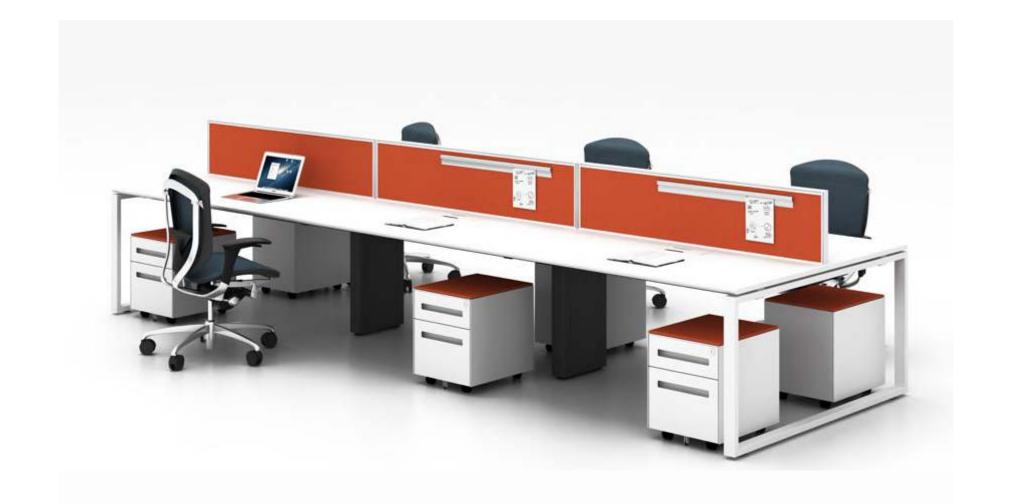

2 seaters face to face workstation with fixed pedestal

4 seaters face to face

4 seaters face to face with fixed pedestal

4 seaters with fixed pedestal

mwworkstation.com

 $\mathsf{M} \quad \& \quad \mathsf{W} \quad \mathsf{D} \quad \mathsf{R} \quad \mathsf{K} \quad \mathsf{S} \quad \mathsf{T} \quad \mathsf{A} \quad \mathsf{T} \quad \mathsf{I} \quad \mathsf{D} \quad \mathsf{N}$ 