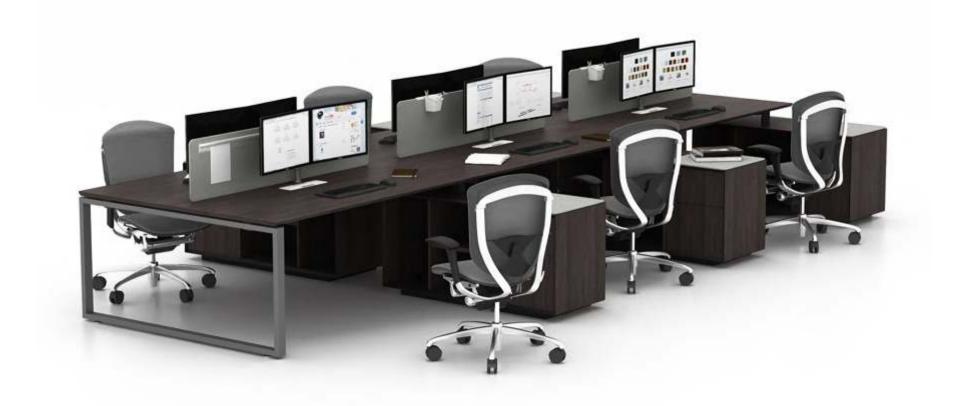

6 seaters face to face

**SLS** 6 seaters face to face

M & W

8 seaters face to face

**5L5** 8 seaters face to face

M & W D R K S T A T

SLS

2 seaters workstation with fixed pedestal