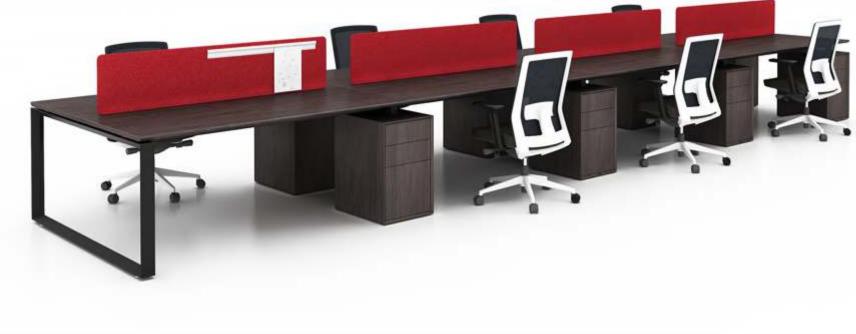

6 seaters face to face

**SLS** 6 seaters face to face

M & W

8 seaters face to face

**5L5** 8 seaters face to face

M & W D R K S T A T

SLS

2 seaters workstation with fixed pedestal

mwworkstation.com

4 seaters workstation with fixed pedestal

4 seaters workstation with fixed pedestal

6 seaters workstation with fixed pedestal

8 seaters workstation with fixed pedestal

8 seaters workstation with fixed pedestal