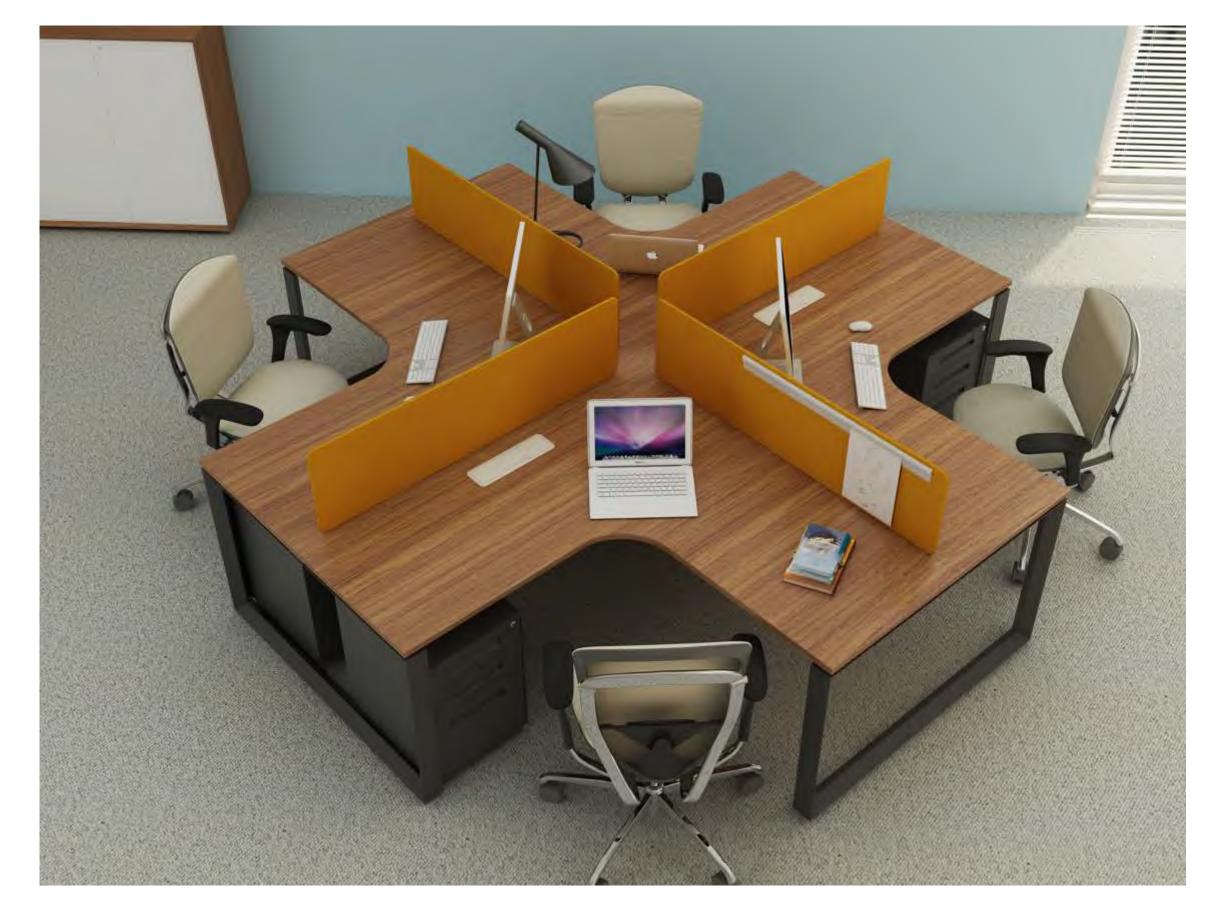

8 seaters workstation with fixed pedestal

SLH 8 seaters workstation with fixed pedestal

X workstation

M & W D R K S T A T I D N

Single side two people

Executive table with side cabinet

mwworkstation.com

M & W D R K S T A T I D N

- M & W

V

5

A

Т

**N** 

SLS long side cabinet 4 seaters workstation

X workstation

SLD

Manager table with side cabinet

**SLD** Manager table with side cabinet

- M & W D R K S T A T I D N

mwworkstation.com

X workstation

Boat shape conference table

**SLD** Boat shape conference table