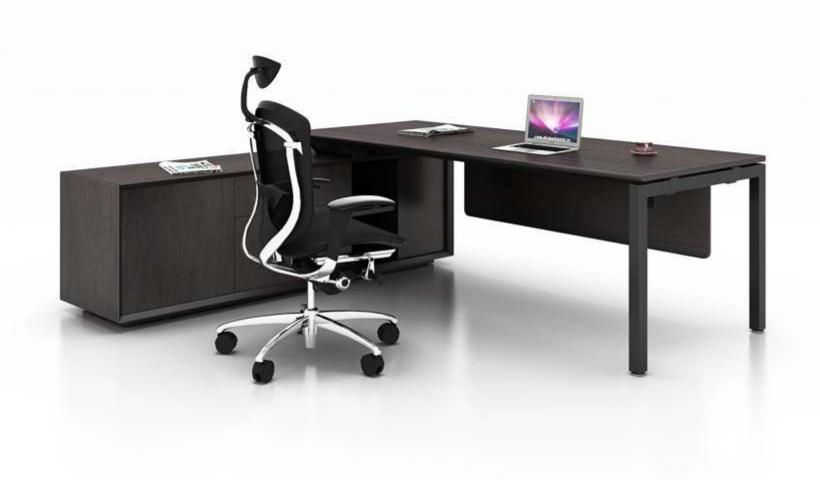

mwworkstation.com

Manager desk with side cabinet

mwworkstation.com

M & W D R K S T A T I D N

mwworkstation.com

SLH

2 seaters face to face workstation

2 seaters face to face workstation

## SLH

Manager table with side cabinet

Manager table with side cabinet

Material: Iron Surface treatment: spray color

120°12 seaters

SLS SOHO

L-shape manager table

Single desk