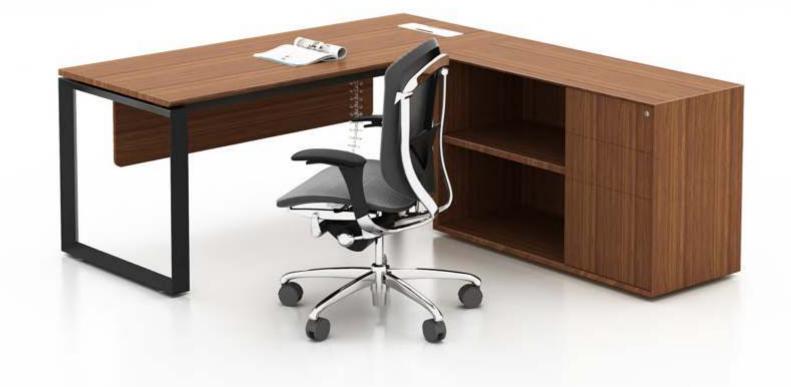

## SLH

Material: Iron Surface treatment: spray color

120°6 seaters

M & W D R K S T A T I D N

SLH

Single desk with long side cabinet

mwworkstation.com

M & W D R K S T A T I D N