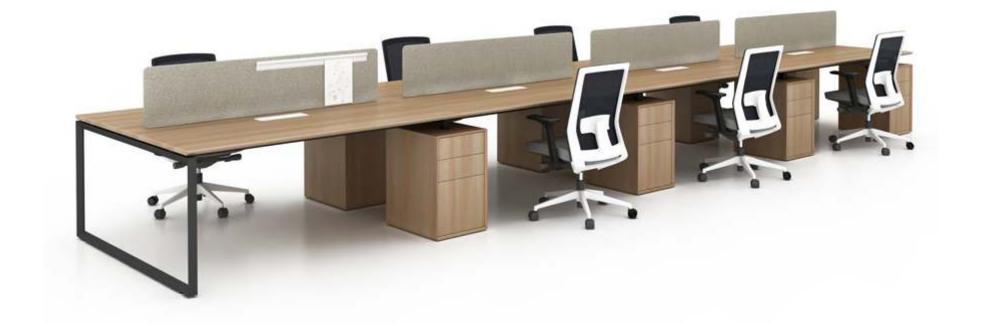

6 seaters face to face

**SLS** 6 seaters face to face

M & W

8 seaters face to face

**5L5** 8 seaters face to face

M & W D R K S T A T

SLS

2 seaters workstation with fixed pedestal

mwworkstation.com

4 seaters workstation with fixed pedestal

4 seaters workstation with fixed pedestal

6 seaters workstation with fixed pedestal

8 seaters workstation with fixed pedestal

8 seaters workstation with fixed pedestal