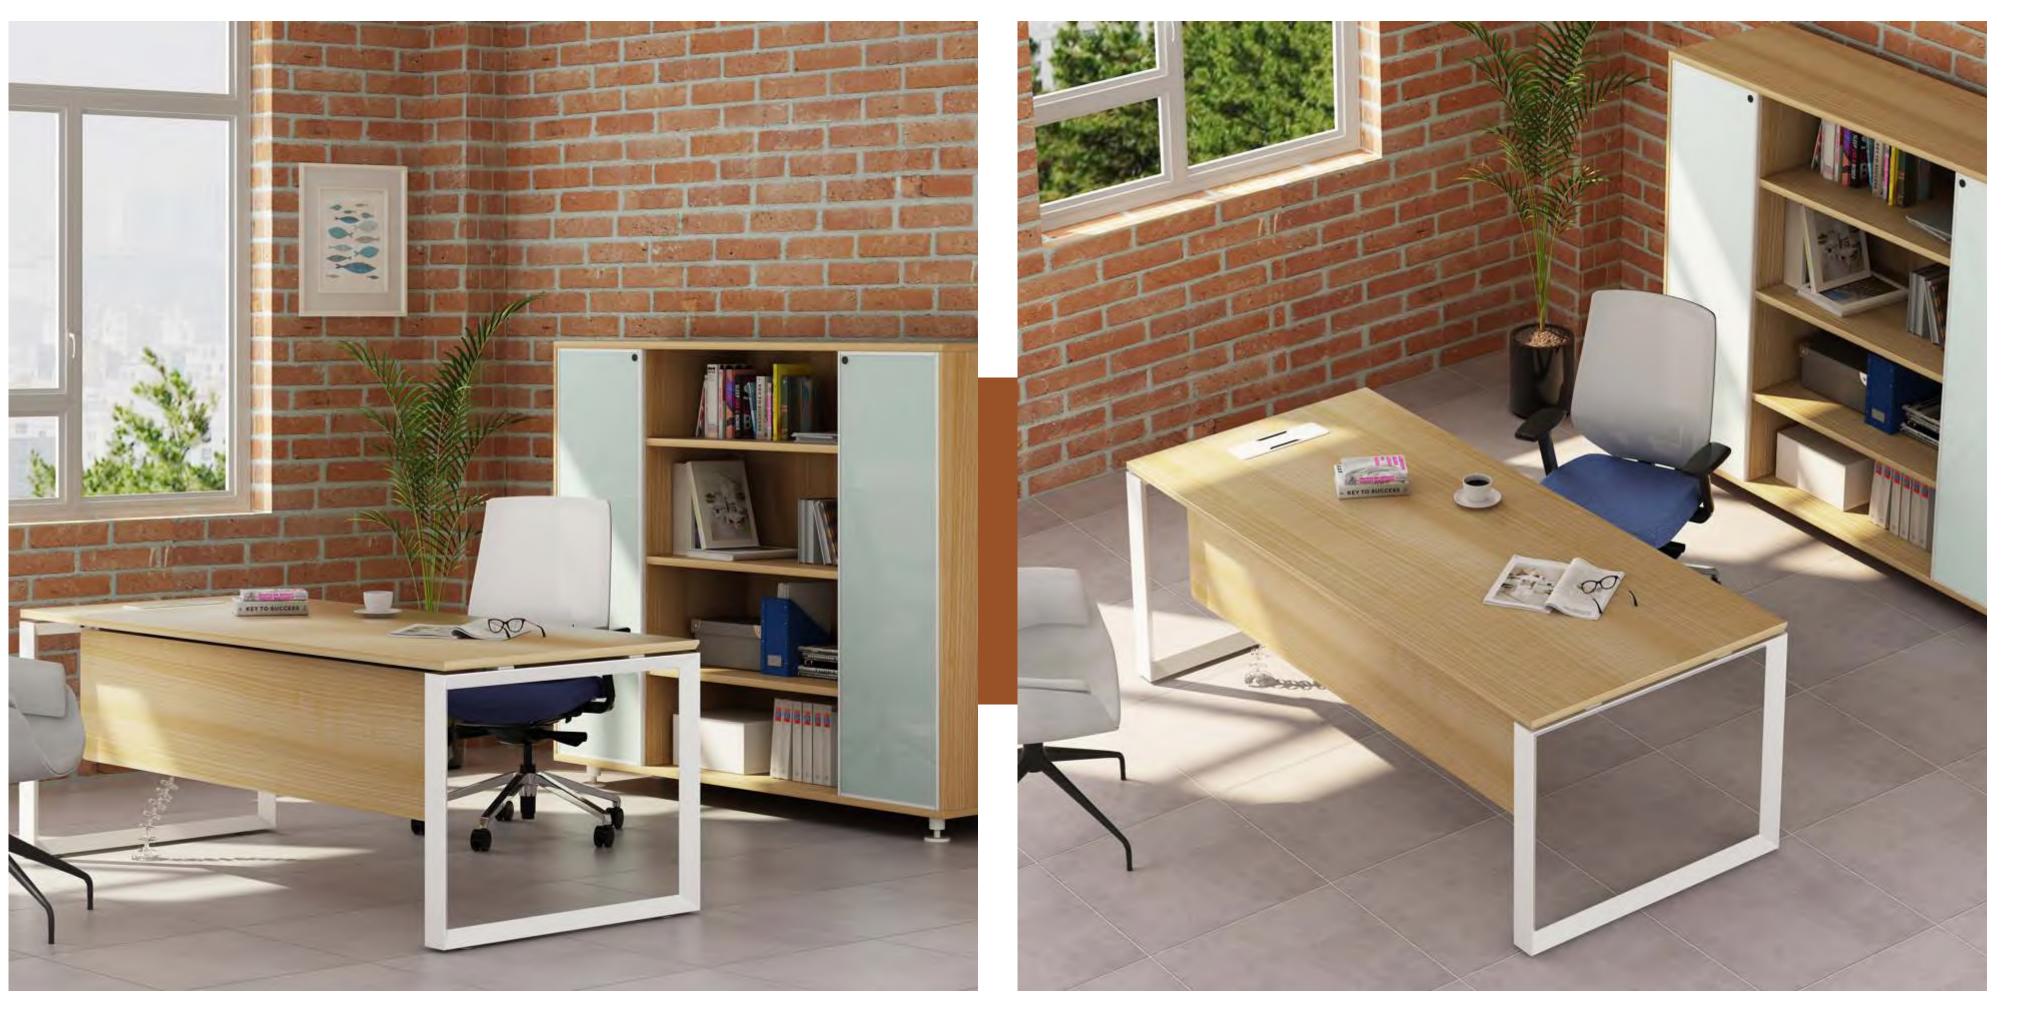

mwworkstation.com

Manager desk with side cabinet

mwworkstation.com

M & W D R K S T A T I D N

mwworkstation.com

SLH

2 seaters face to face workstation

2 seaters face to face workstation

## SLH

Manager table with side cabinet

Manager table with side cabinet

Material: Iron Surface treatment: spray color

120°12 seaters

SLS SOHO

L-shape manager table

Single desk