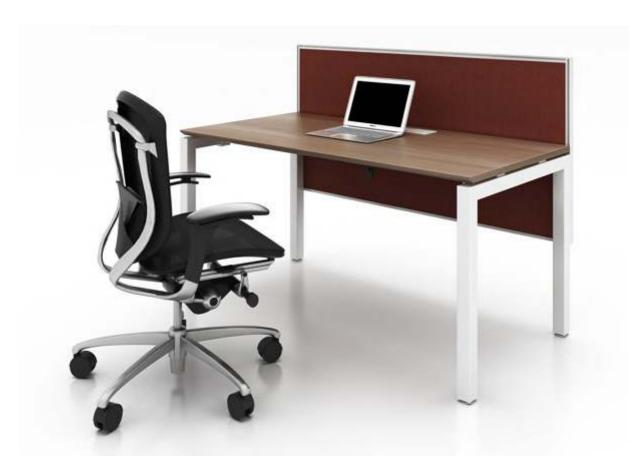

**SLD** Single manager table

Single desk with screen

2 seaters face to face workstation

mwworkstation.com

2 seaters face to face workstation

2 seaters face to face workstation with fixed pedestal

mwworkstation.com