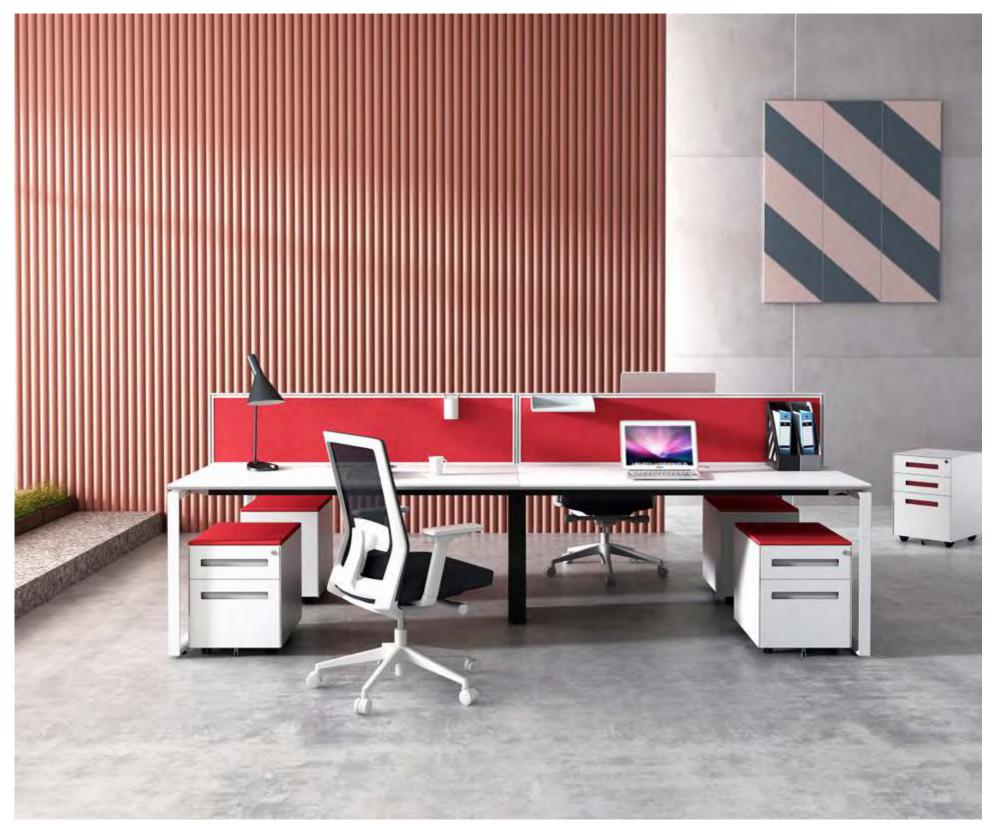

2 seaters face to face workstation with fixed pedestal

4 seaters face to face

4 seaters face to face with fixed pedestal

4 seaters with fixed pedestal

mwworkstation.com

 $\mathsf{M} \quad \& \quad \mathsf{W} \quad \mathsf{D} \quad \mathsf{R} \quad \mathsf{K} \quad \mathsf{S} \quad \mathsf{T} \quad \mathsf{A} \quad \mathsf{T} \quad \mathsf{I} \quad \mathsf{D} \quad \mathsf{N}$ 