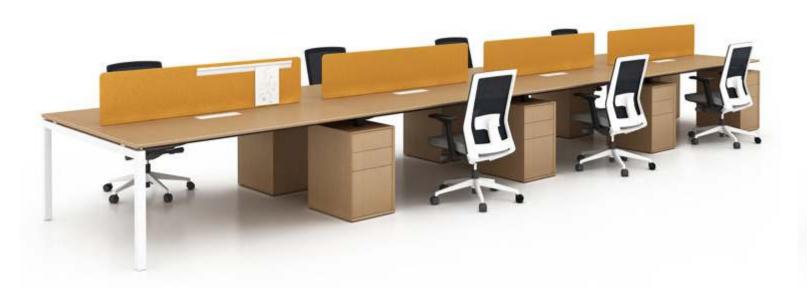

6 seaters face to face

**SLS** 6 seaters face to face

M & W

8 seaters face to face

**5L5** 8 seaters face to face

M & W D R K S T A T

SLS

2 seaters workstation with fixed pedestal