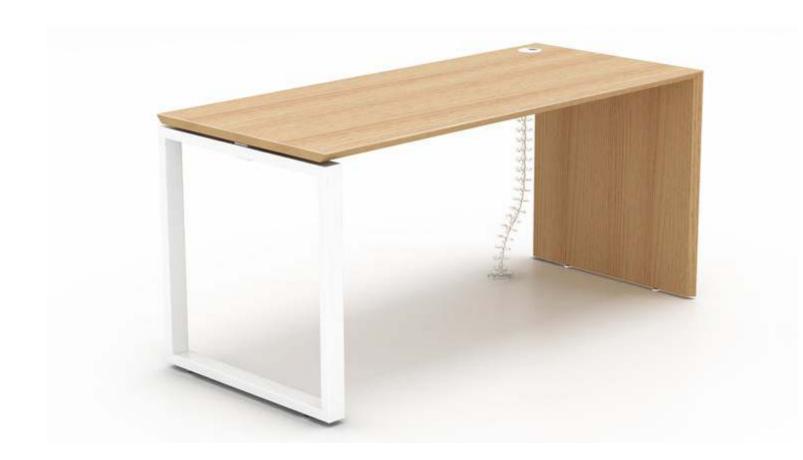

## SLH

Material: Iron Surface treatment: spray color

120°6 seaters

M & W D R K S T A T I D N

SLH

Single desk with long side cabinet

mwworkstation.com

M & W D R K S T A T I D N