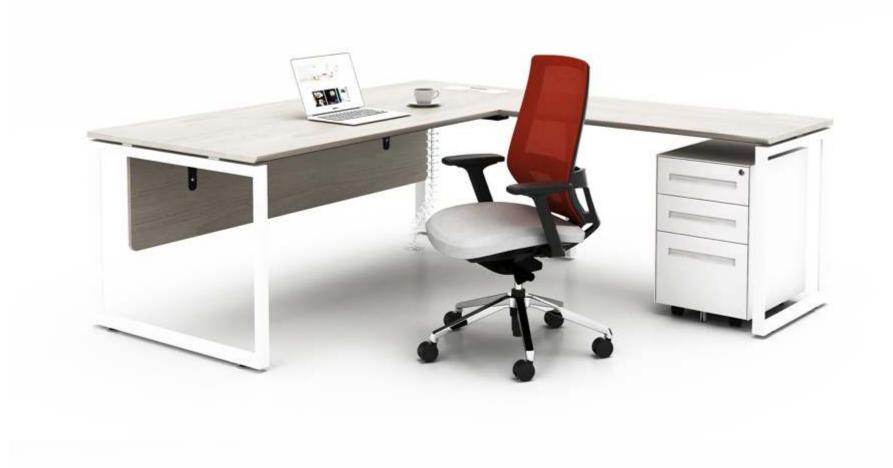

8 seaters workstation with fixed pedestal

SLH 8 seaters workstation with fixed pedestal

X workstation

M & W D R K S T A T I D N

Single side two people

Executive table with side cabinet

mwworkstation.com

M & W D R K S T A T I D N