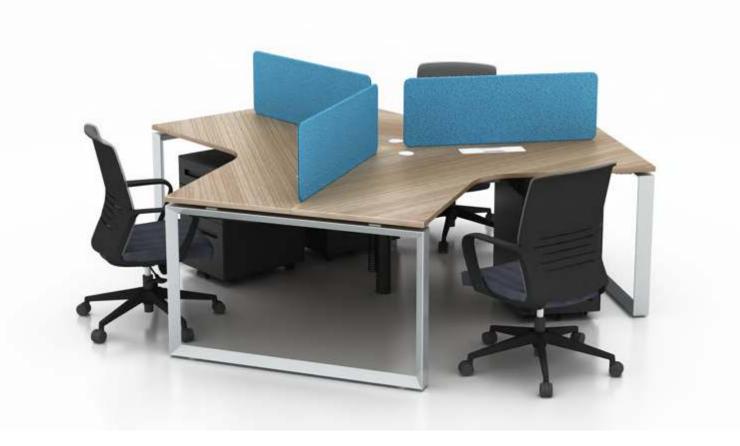

SLD

Retangular Conference Desk 6300

mwworkstation.com

Material: Iron Surface treatment: spray color

mwworkstation.com

SLF

120°3 seaters

mwworkstation.com