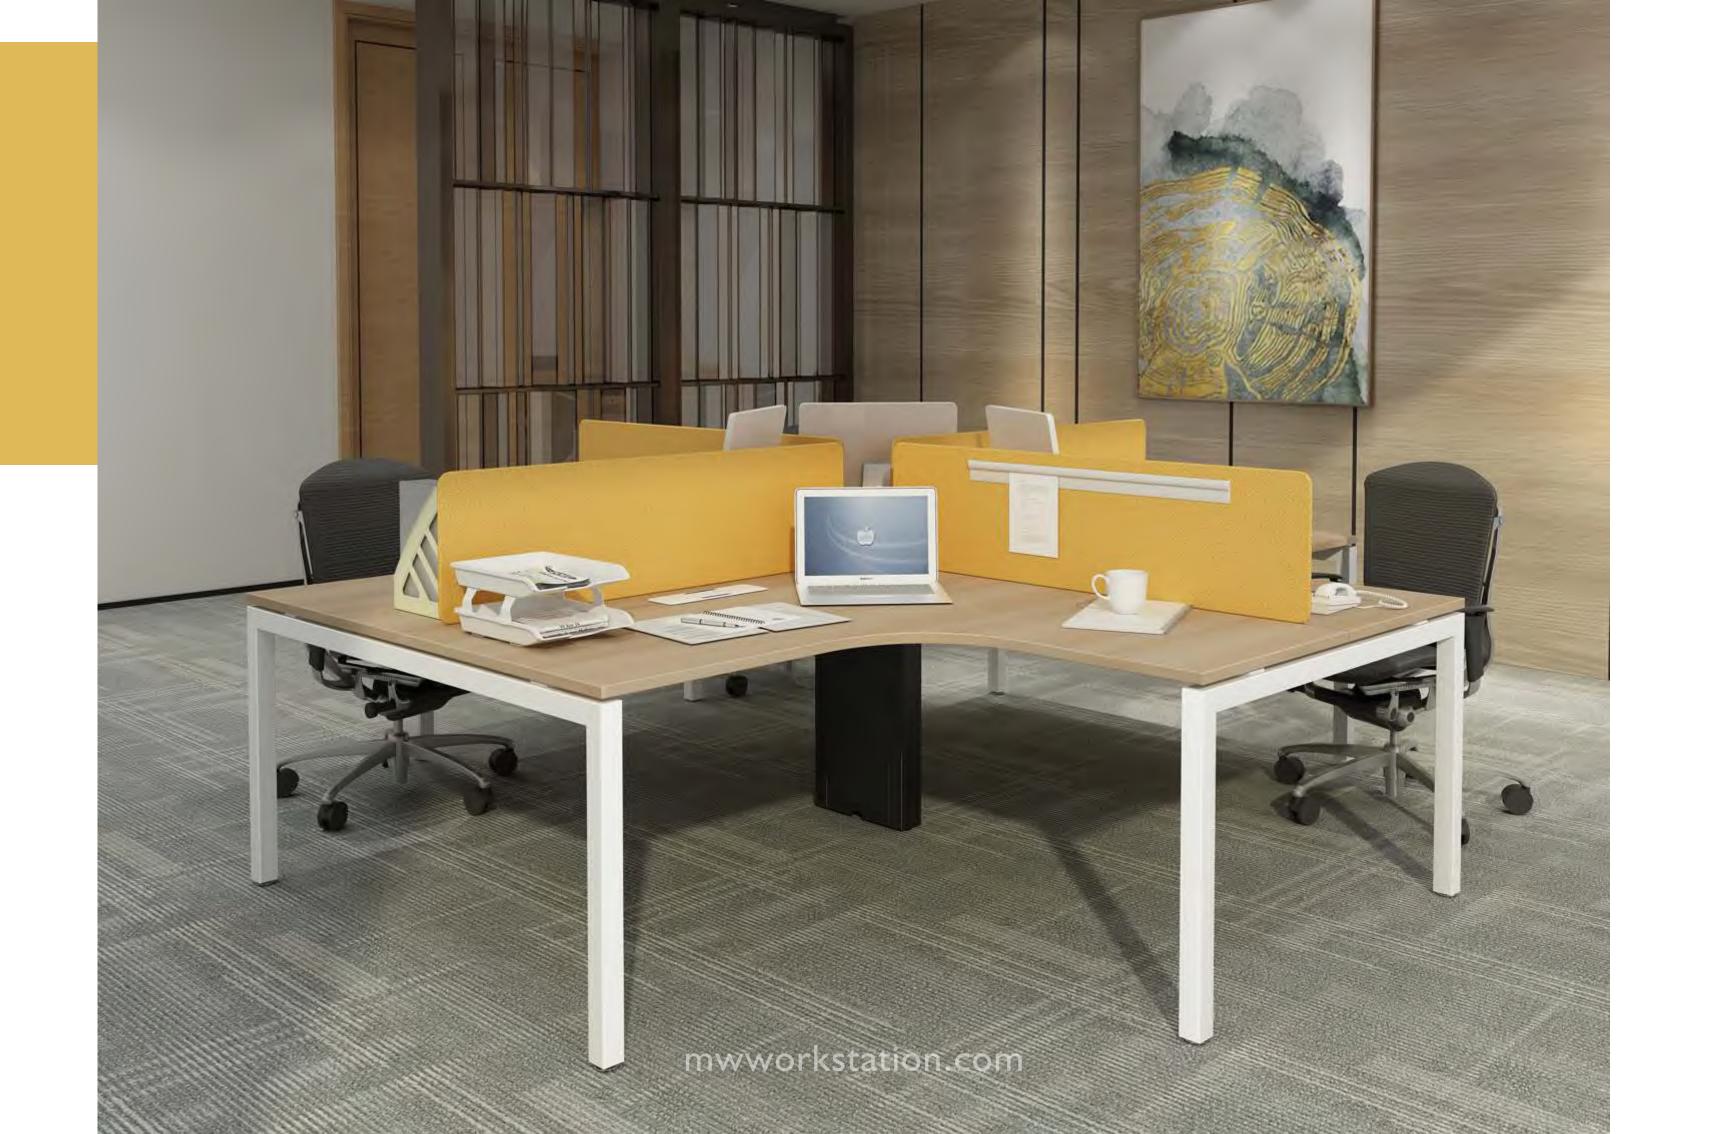

8 seaters workstation with fixed pedestal

SLH 8 seaters workstation with fixed pedestal

X workstation

M & W D R K S T A T I D N

Single side two people

Executive table with side cabinet

mwworkstation.com

M & W D R K S T A T I D N