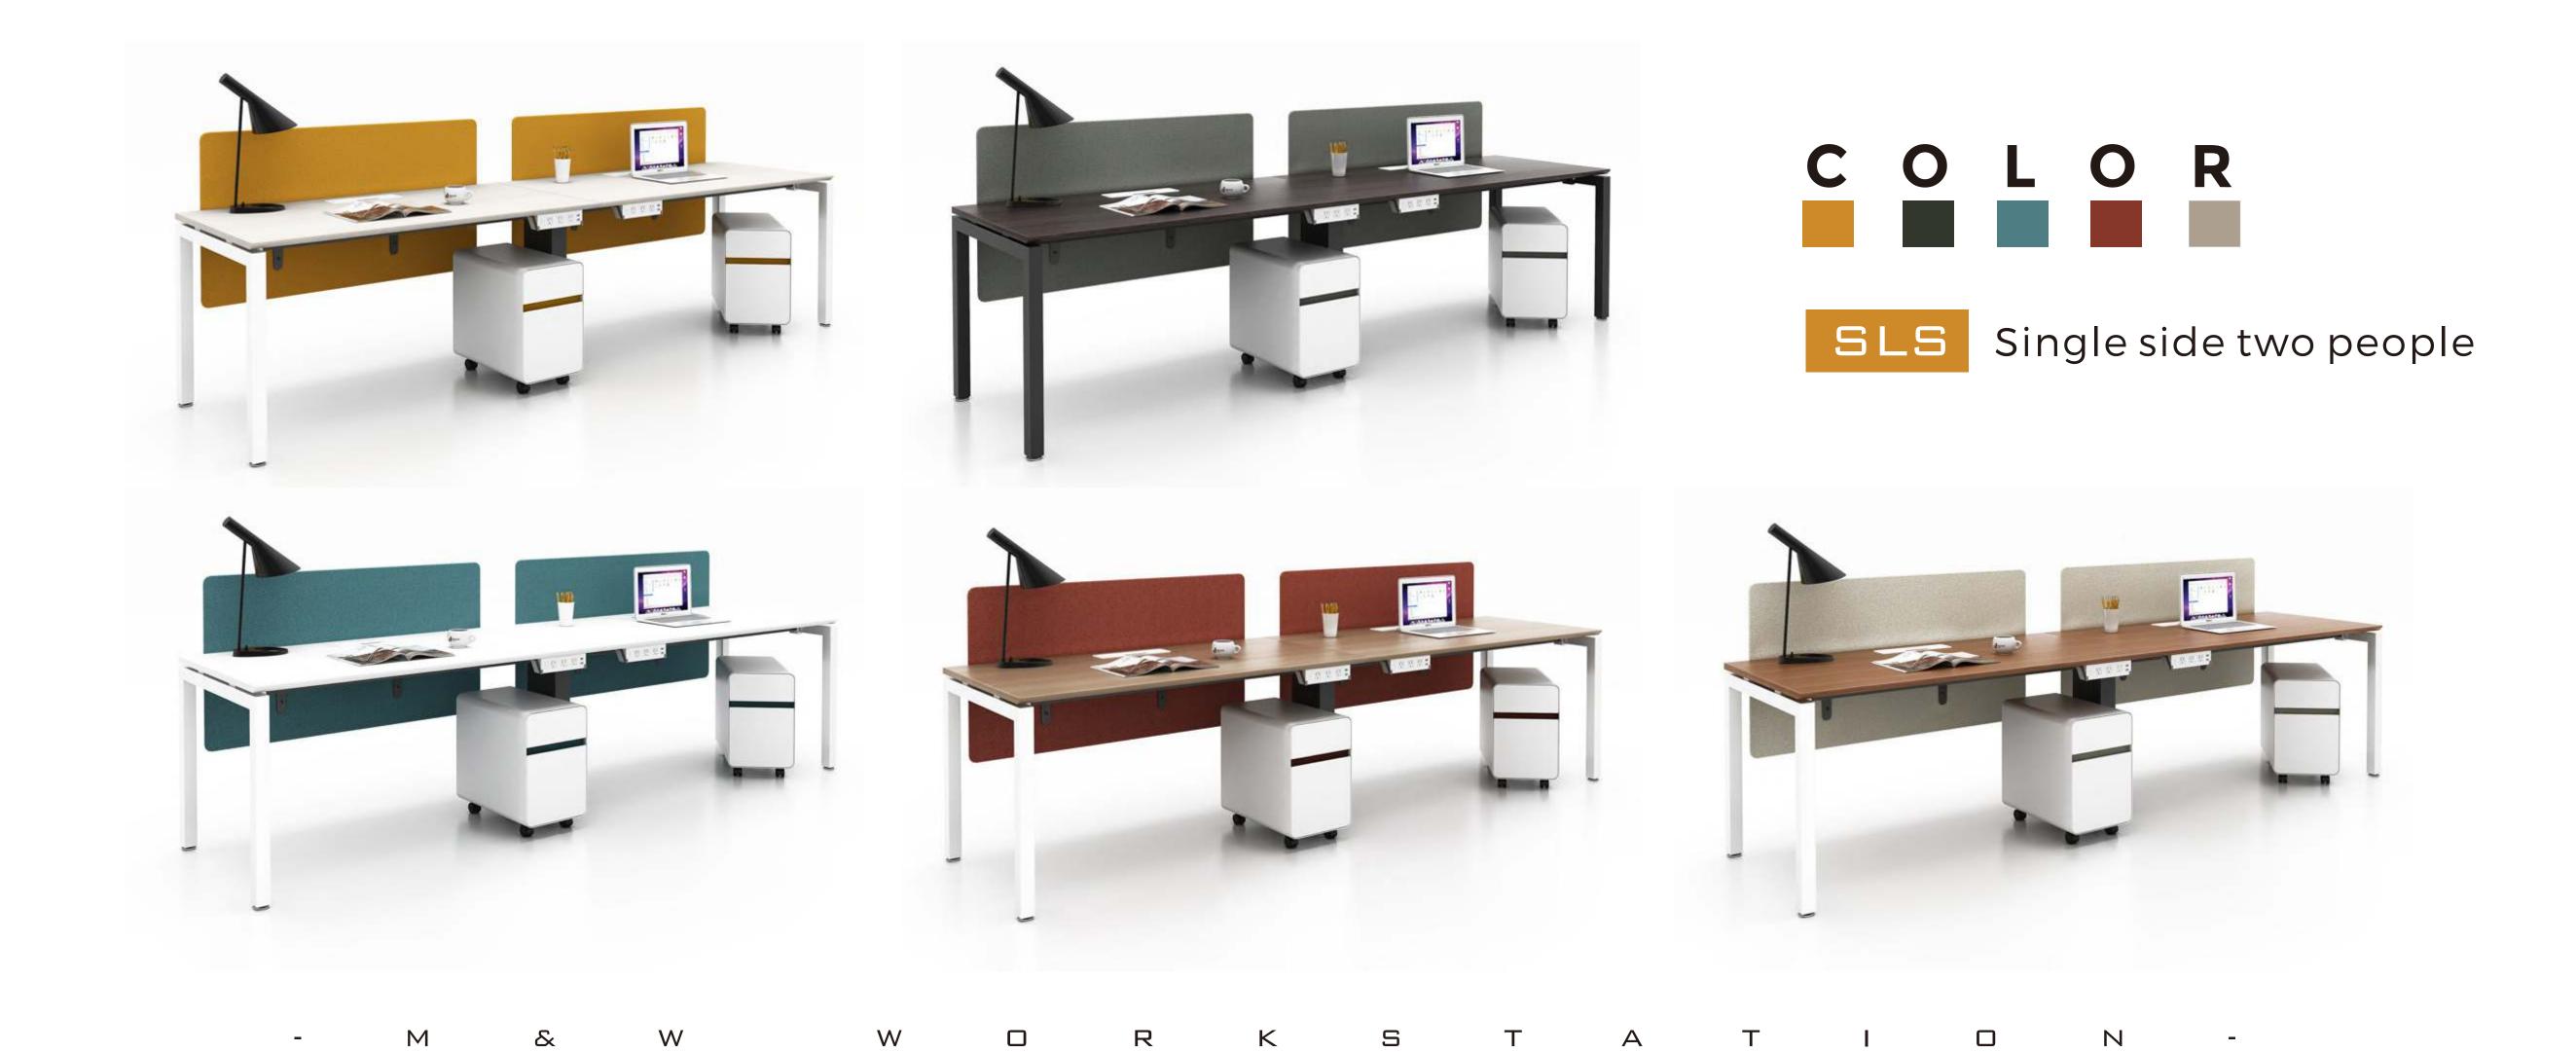

8 seaters workstation with fixed pedestal

SLH 8 seaters workstation with fixed pedestal

X workstation

M & W D R K S T A T I D N

Single side two people

Executive table with side cabinet

mwworkstation.com

M & W D R K S T A T I D N

A

Ν

Single side two people

Single side three people

**SLS** 2 seaters face to face

4 seaters face to face

**SLS** 4 seaters face to face

mwworkstation.com