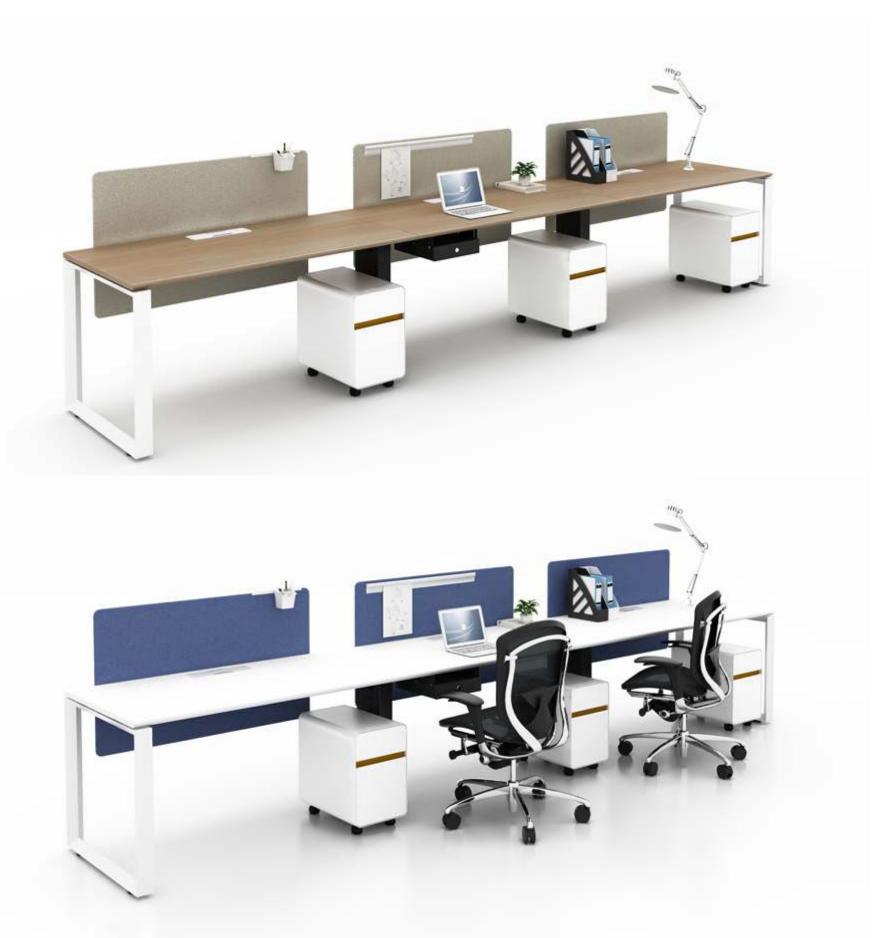

M & W D R K S T A T I D N

4 seaters face to face workstation

4 seaters face to face workstation

6 seaters face to face workstation

mwworkstation.com

6 seaters face to face workstation

- M & W D R K S

## SLH

8 seaters face to face workstation

8 seaters face to face workstation

SLH

2 seaters workstation with fixed pedestal

mwworkstation.com

long side cabinet 2 seaters workstation

long side cabinet 2 seaters workstation