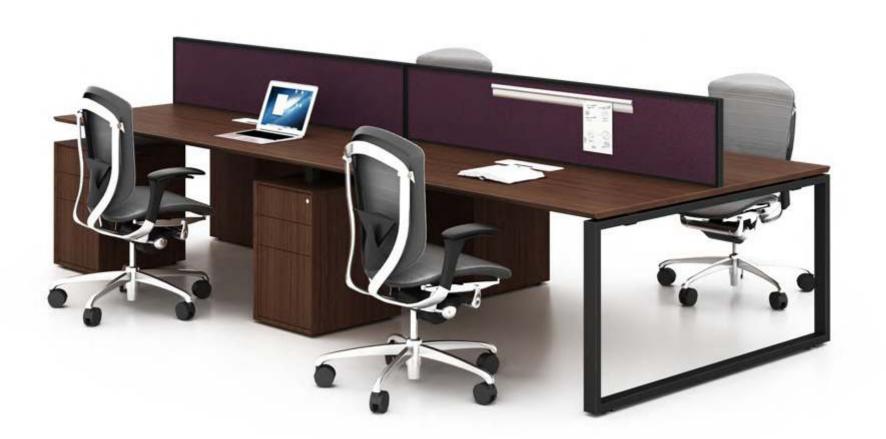

2 seaters face to face workstation with fixed pedestal

4 seaters face to face

4 seaters face to face with fixed pedestal

4 seaters with fixed pedestal

mwworkstation.com

 $\mathsf{M} \quad \& \quad \mathsf{W} \quad \mathsf{D} \quad \mathsf{R} \quad \mathsf{K} \quad \mathsf{S} \quad \mathsf{T} \quad \mathsf{A} \quad \mathsf{T} \quad \mathsf{I} \quad \mathsf{D} \quad \mathsf{N}$ 