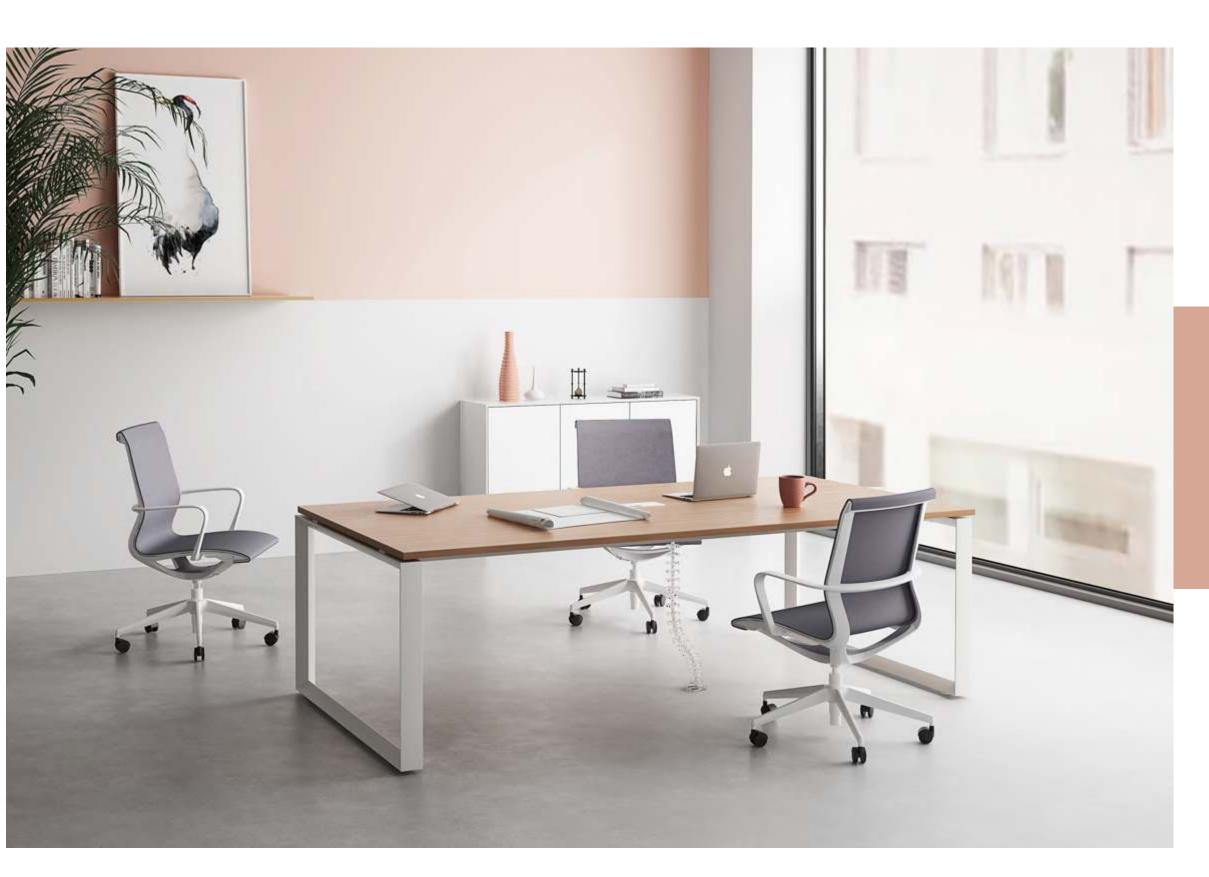

8 seaters workstation with fixed pedestal

SLH 8 seaters workstation with fixed pedestal

X workstation

M & W D R K S T A T I D N

Single side two people

Executive table with side cabinet

mwworkstation.com

M & W D R K S T A T I D N

## SLH

Manager table with side cabinet

Manager table with side cabinet

Material: Iron Surface treatment: spray color

120°12 seaters

SLS SOHO

L-shape manager table

Single desk