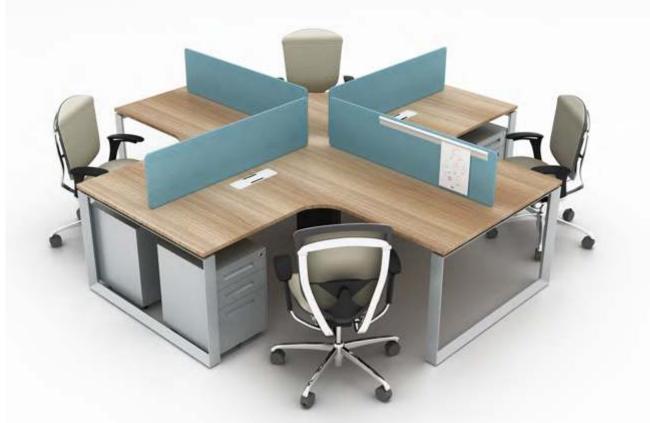

8 seaters workstation with fixed pedestal

SLH 8 seaters workstation with fixed pedestal

X workstation

M & W D R K S T A T I D N

Single side two people

Executive table with side cabinet

mwworkstation.com

M & W D R K S T A T I D N