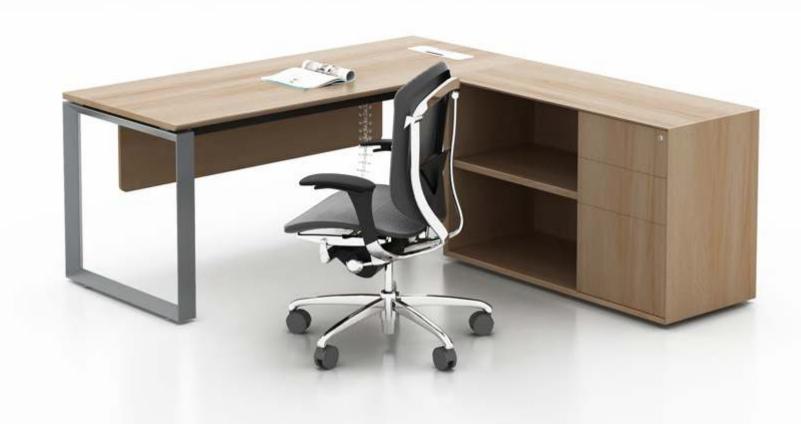

mwworkstation.com

Manager desk with side cabinet

mwworkstation.com

M & W D R K S T A T I D N

mwworkstation.com

SLH

2 seaters face to face workstation

2 seaters face to face workstation

## SLH

Manager table with side cabinet

Manager table with side cabinet

Material: Iron Surface treatment: spray color

120°12 seaters

SLS SOHO

L-shape manager table

Single desk