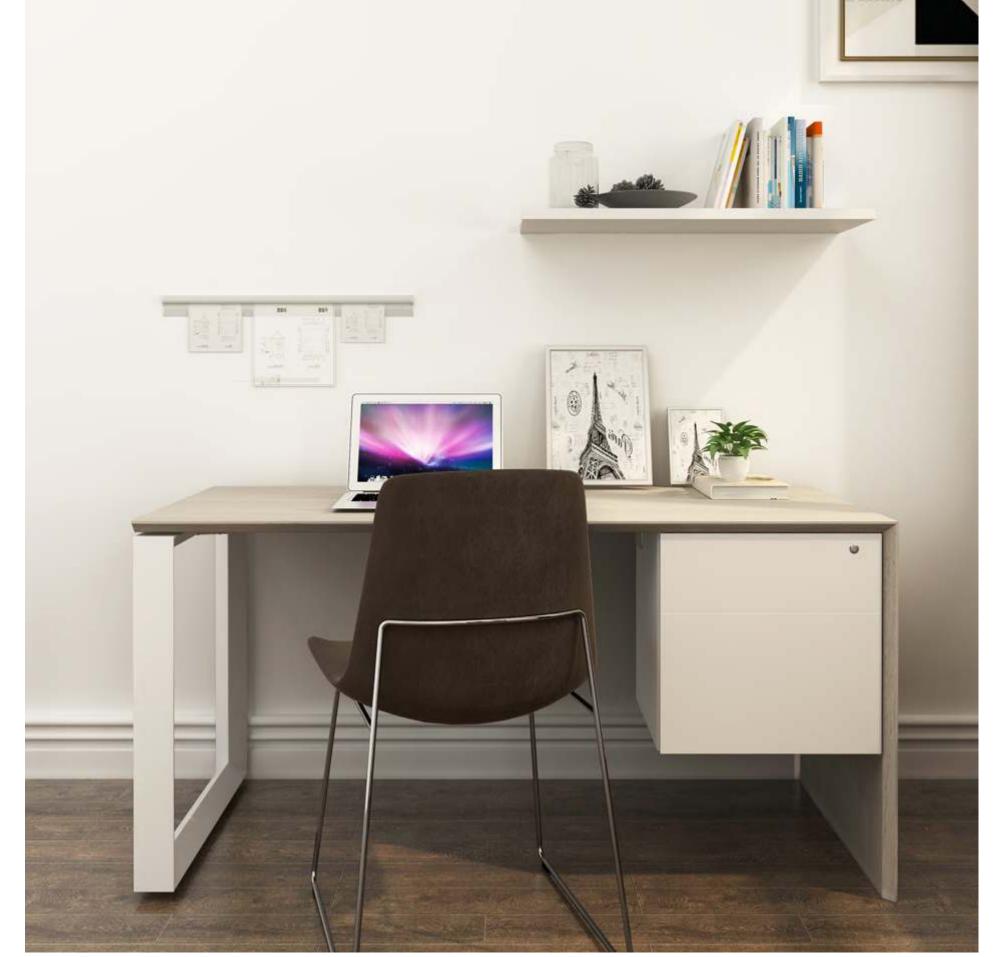

SLS Single desk with side cabinet

**SLS** Single desk with Modesty panel

M & W

W

/ V

R

K

5

M & W D R K S T A T I D N

Manager desk with side cabinet

mwworkstation.com

M & W D R K S T A T I D N

mwworkstation.com

Single desk with Modesty panel

M & W D R K S T A T I D

2 seaters workstation with fixed pedestal