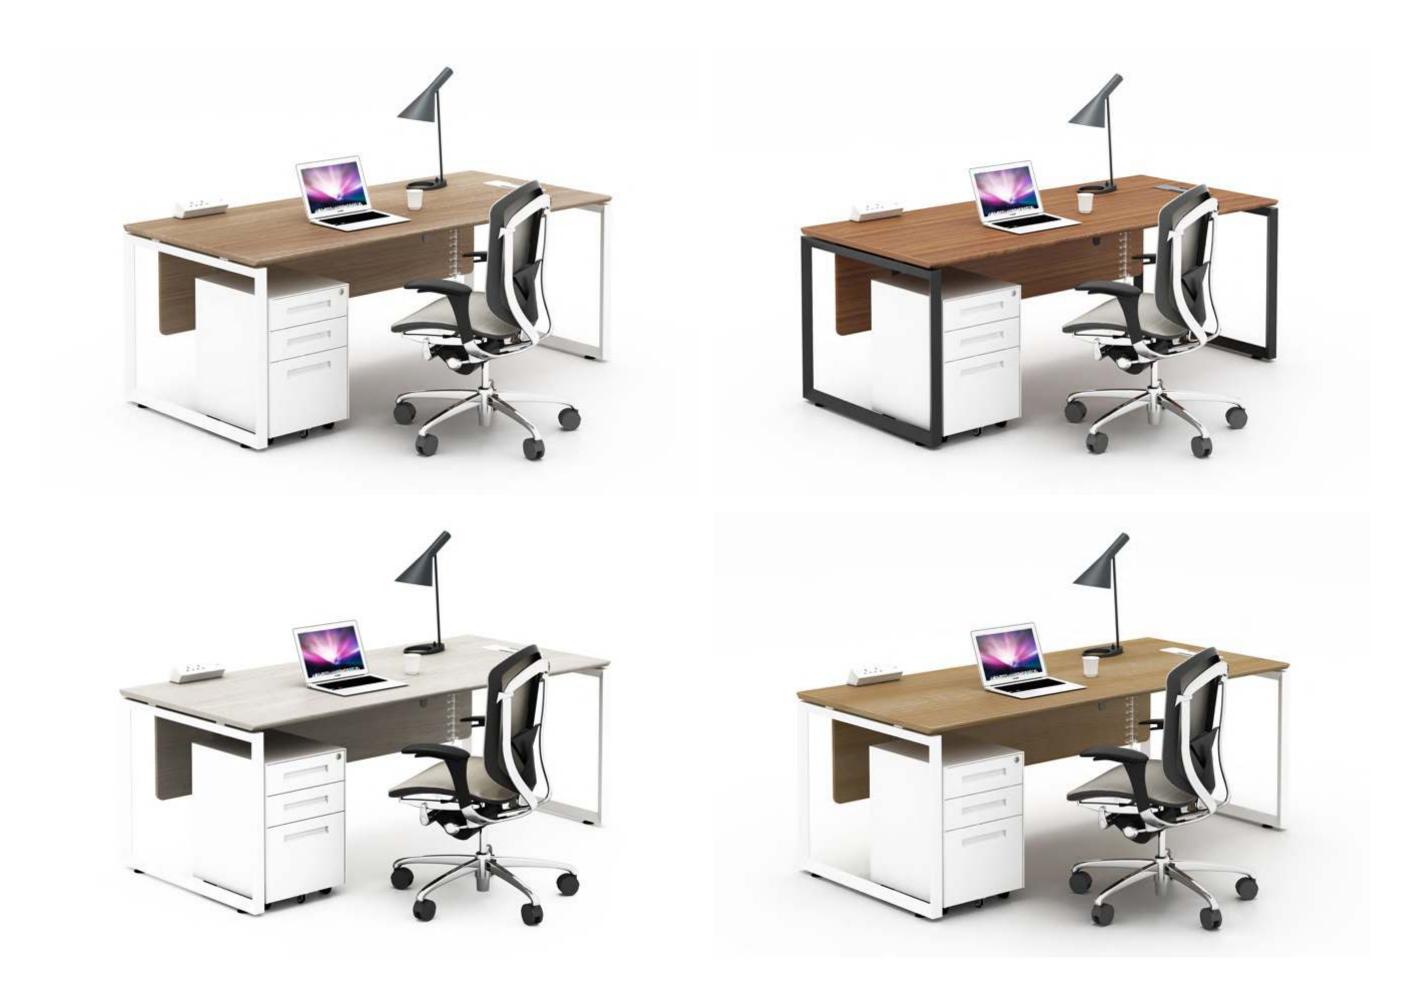

mwworkstation.com

Manager desk with side cabinet

mwworkstation.com

M & W D R K S T A T I D N

mwworkstation.com

SLH

2 seaters face to face workstation

2 seaters face to face workstation

8 seaters workstation with fixed pedestal

SLH 8 seaters workstation with fixed pedestal

X workstation

M & W D R K S T A T I D N

Single side two people

Executive table with side cabinet

mwworkstation.com

M & W D R K S T A T I D N

### SLS

Executive table with side cabinet

Executive table with side cabinet

- M & W

**/**/

R

.

A

M

J

4

5

Γ

Α

Executive table with side cabinet

M & W D R K S T A T I D N -