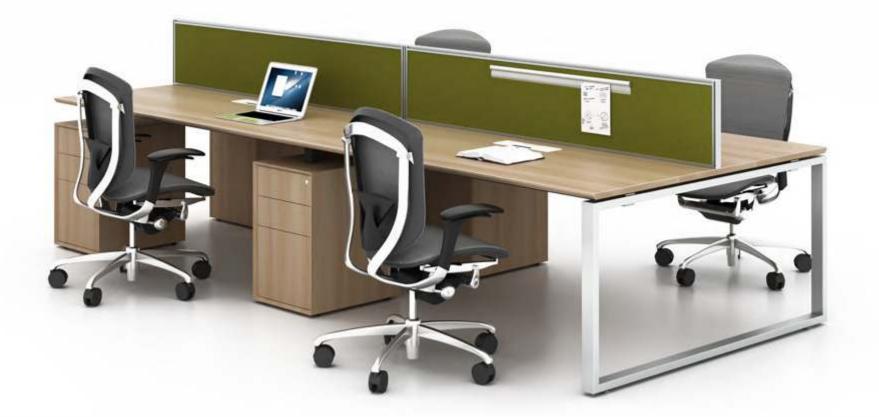

2 seaters face to face workstation with fixed pedestal

4 seaters face to face

4 seaters face to face with fixed pedestal

4 seaters with fixed pedestal

mwworkstation.com

 $\mathsf{M} \quad \& \quad \mathsf{W} \quad \mathsf{D} \quad \mathsf{R} \quad \mathsf{K} \quad \mathsf{S} \quad \mathsf{T} \quad \mathsf{A} \quad \mathsf{T} \quad \mathsf{I} \quad \mathsf{D} \quad \mathsf{N}$ 