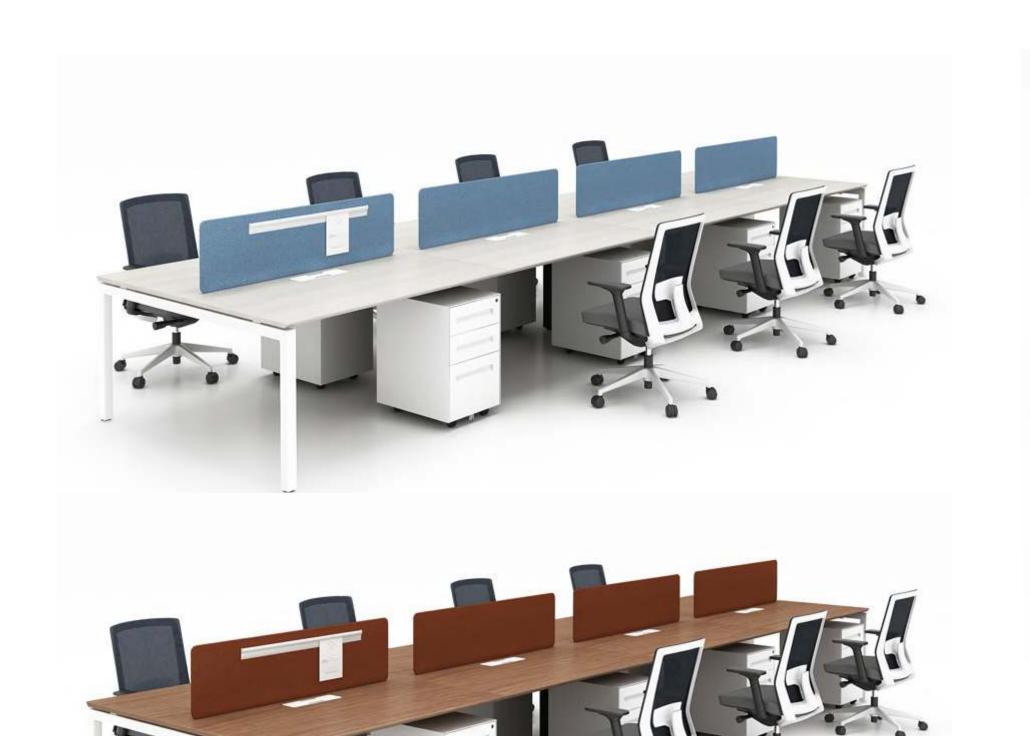

## SLH

8 seaters face to face workstation

8 seaters face to face workstation

SLH

2 seaters workstation with fixed pedestal

mwworkstation.com

long side cabinet 2 seaters workstation

long side cabinet 2 seaters workstation

8 seaters workstation with fixed pedestal

SLH 8 seaters workstation with fixed pedestal

X workstation

M & W D R K S T A T I D N

Single side two people

Executive table with side cabinet

mwworkstation.com

M & W D R K S T A T I D N