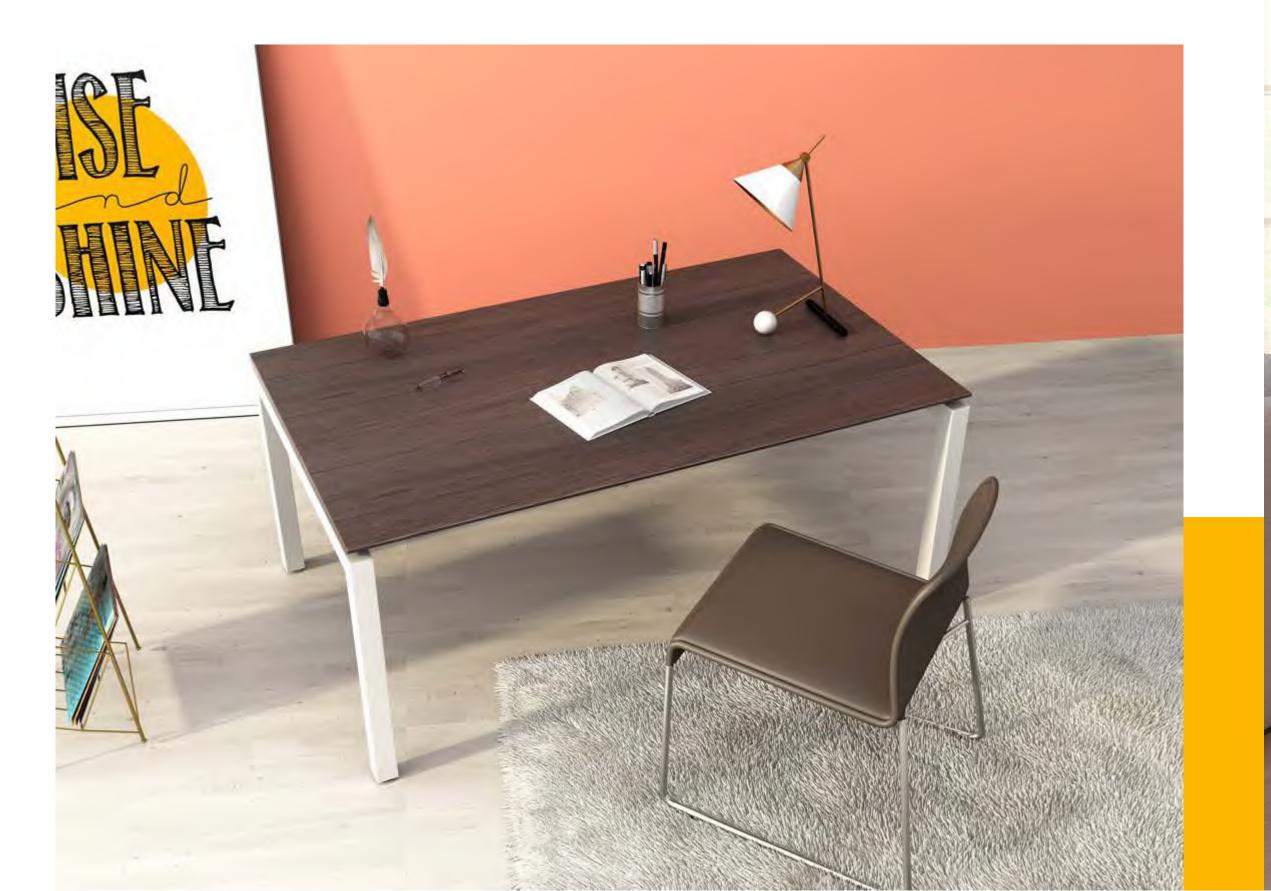

SLS Single desk with side cabinet

**SLS** Single desk with Modesty panel

M & W

W

/ V

R

K

5

**SLD** Single manager table

Single desk with screen

2 seaters face to face workstation

mwworkstation.com

2 seaters face to face workstation

2 seaters face to face workstation with fixed pedestal

mwworkstation.com