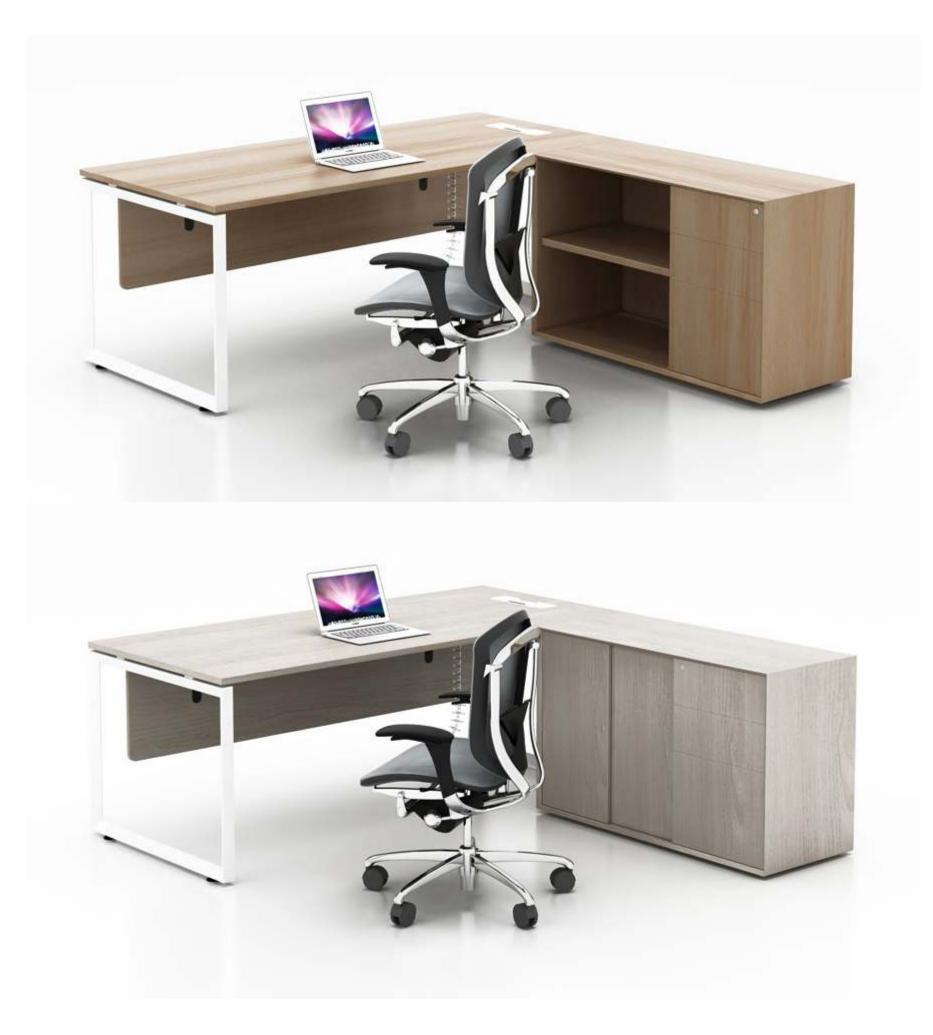

mwworkstation.com

Manager desk with side cabinet

mwworkstation.com

M & W D R K S T A T I D N

mwworkstation.com

SLH

2 seaters face to face workstation

2 seaters face to face workstation

## SLH

Manager table with side cabinet

Manager table with side cabinet

Material: Iron Surface treatment: spray color

120°12 seaters

SLS SOHO

L-shape manager table

Single desk