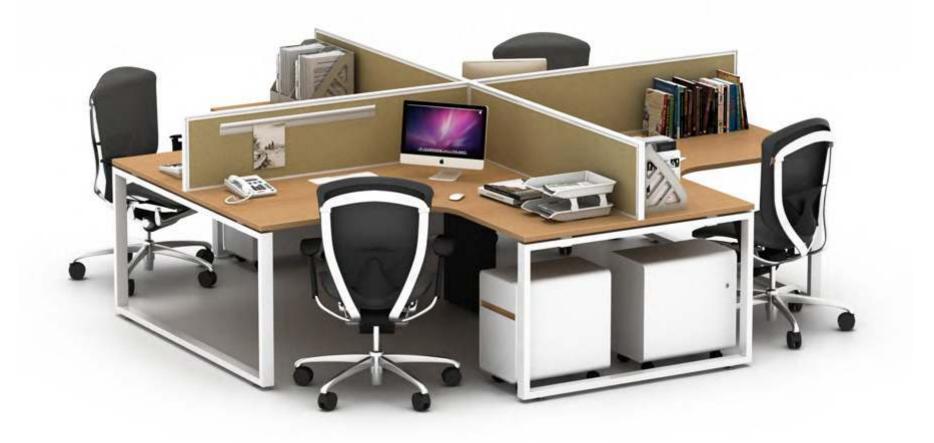

## SLH

8 seaters face to face workstation

8 seaters face to face workstation

SLH

2 seaters workstation with fixed pedestal

mwworkstation.com

long side cabinet 2 seaters workstation

long side cabinet 2 seaters workstation

4 seaters workstation with fixed pedestal

4 seaters workstation with SLH 4 Seators ... fixed pedestal

6 seaters workstation with fixed pedestal

M & W

C

R

.

A

8 seaters workstation with fixed pedestal

SLH 8 seaters workstation with fixed pedestal

X workstation

M & W D R K S T A T I D N

Single side two people

Executive table with side cabinet

mwworkstation.com

M & W D R K S T A T I D N