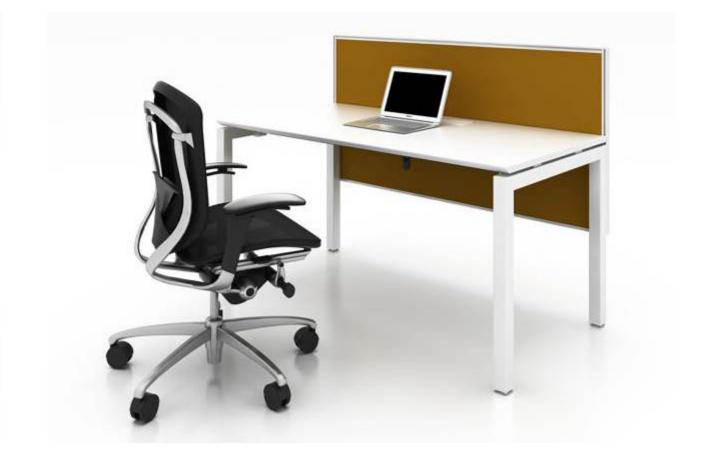

SLS Single desk with side cabinet

**SLS** Single desk with Modesty panel

M & W

W

/ V

R

K

5

**SLD** Single manager table

Single desk with screen

2 seaters face to face workstation

mwworkstation.com

2 seaters face to face workstation

2 seaters face to face workstation with fixed pedestal

mwworkstation.com