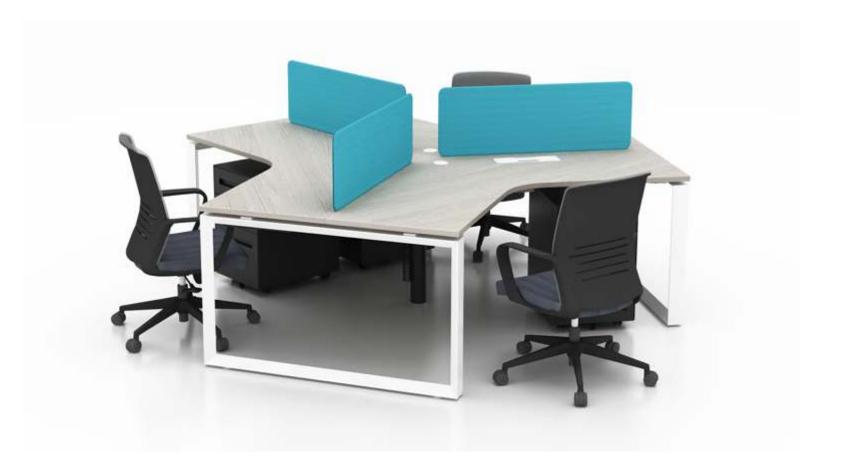

SLD

Retangular Conference Desk 6300

mwworkstation.com

Material: Iron Surface treatment: spray color

mwworkstation.com

SLF

120°3 seaters

mwworkstation.com