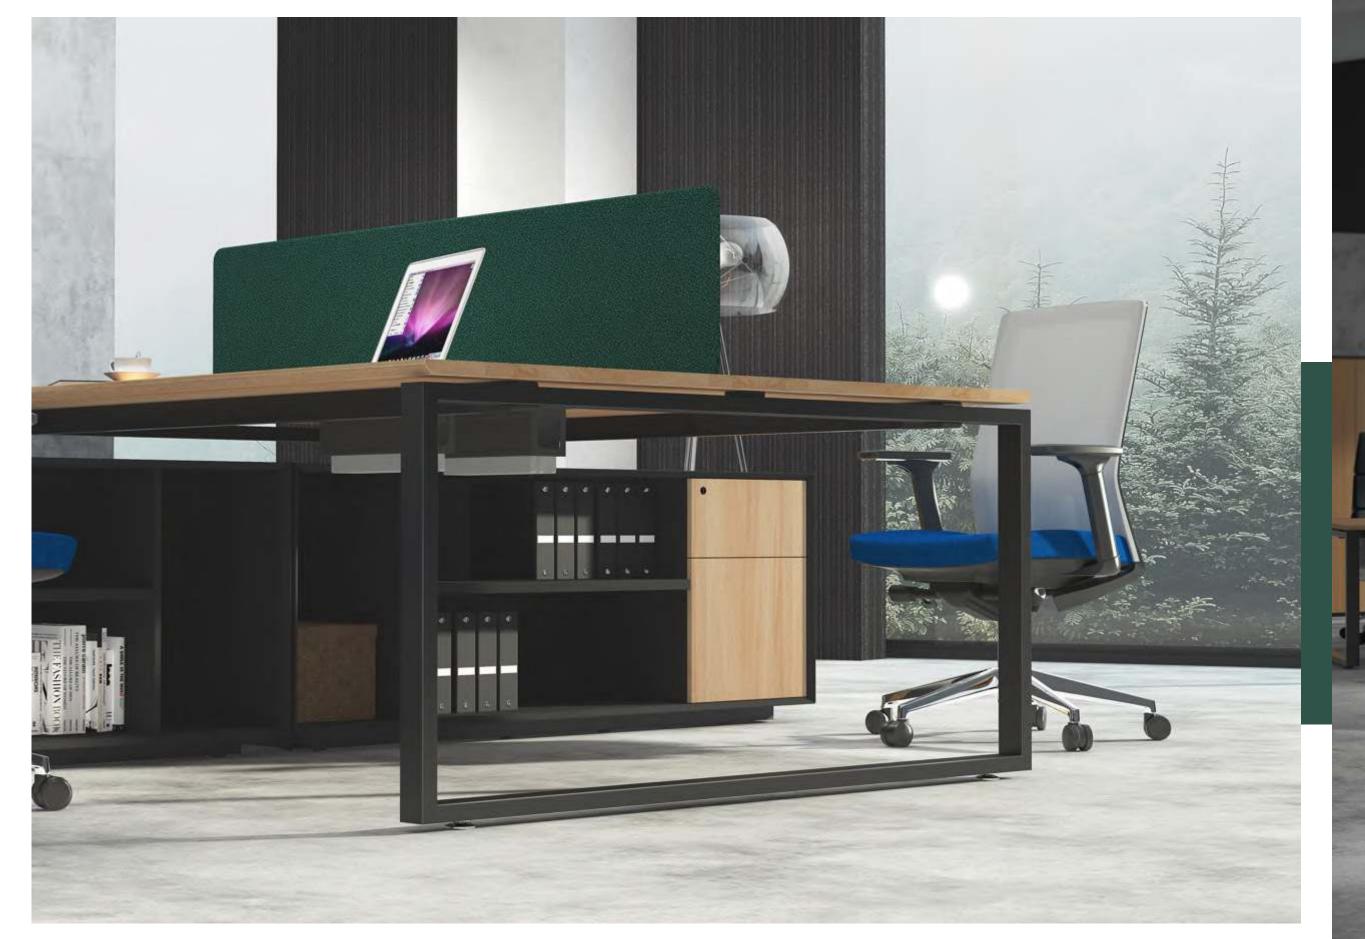

8 seaters workstation with fixed pedestal

SLH 8 seaters workstation with fixed pedestal

X workstation

M & W D R K S T A T I D N

Single side two people

Executive table with side cabinet

mwworkstation.com

M & W D R K S T A T I D N

### SLS

Executive table with side cabinet

Executive table with side cabinet

- M & W

**/**/

R

.

A