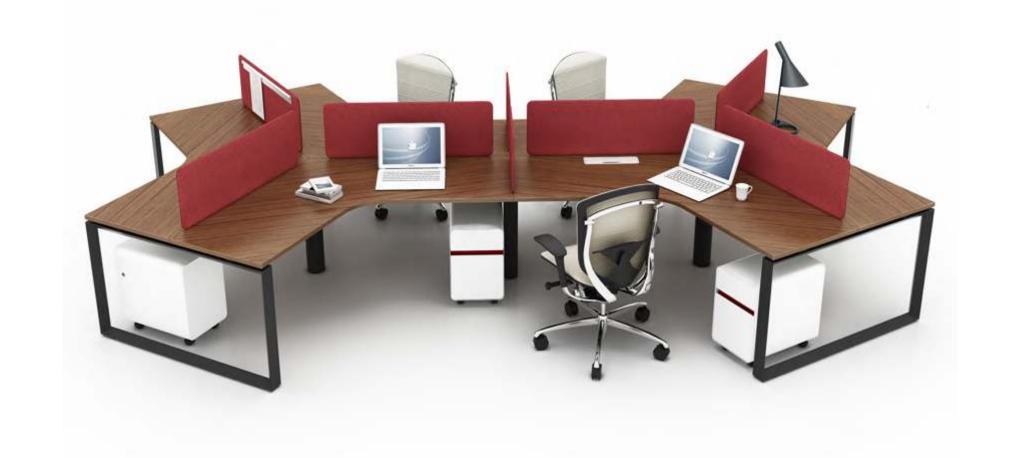

8 seaters workstation with fixed pedestal

SLH 8 seaters workstation with fixed pedestal

X workstation

M & W D R K S T A T I D N

Single side two people

Executive table with side cabinet

mwworkstation.com

M & W D R K S T A T I D N