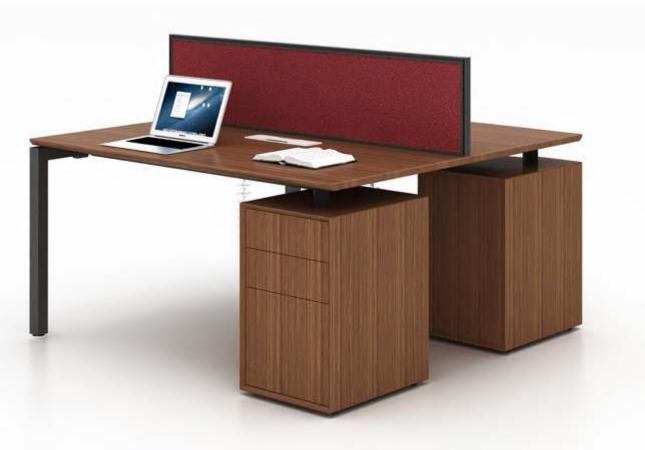

**SLD** Single manager table

Single desk with screen

2 seaters face to face workstation

mwworkstation.com

2 seaters face to face workstation

2 seaters face to face workstation with fixed pedestal

mwworkstation.com

2 seaters face to face workstation with fixed pedestal

4 seaters face to face

4 seaters face to face with fixed pedestal

4 seaters with fixed pedestal

mwworkstation.com

 $\mathsf{M} \quad \& \quad \mathsf{W} \quad \mathsf{D} \quad \mathsf{R} \quad \mathsf{K} \quad \mathsf{S} \quad \mathsf{T} \quad \mathsf{A} \quad \mathsf{T} \quad \mathsf{I} \quad \mathsf{D} \quad \mathsf{N}$ 