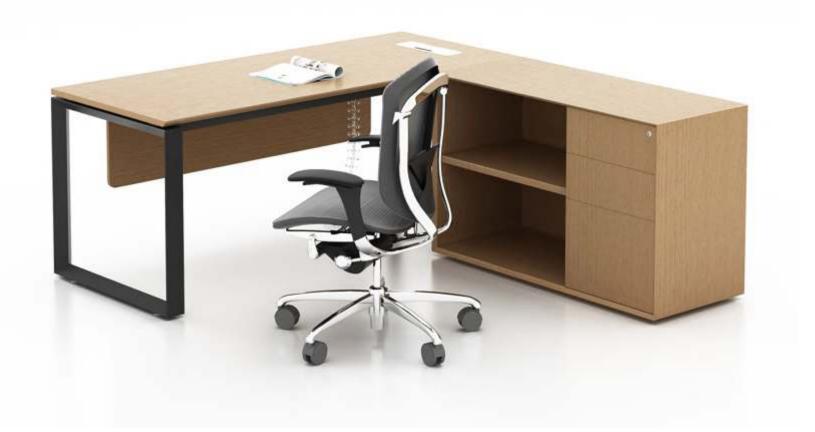

mwworkstation.com

Manager desk with side cabinet

mwworkstation.com

M & W D R K S T A T I D N

mwworkstation.com

SLH

2 seaters face to face workstation

2 seaters face to face workstation

## SLH

Manager table with side cabinet

Manager table with side cabinet

Material: Iron Surface treatment: spray color

120°12 seaters

SLS SOHO

L-shape manager table

Single desk