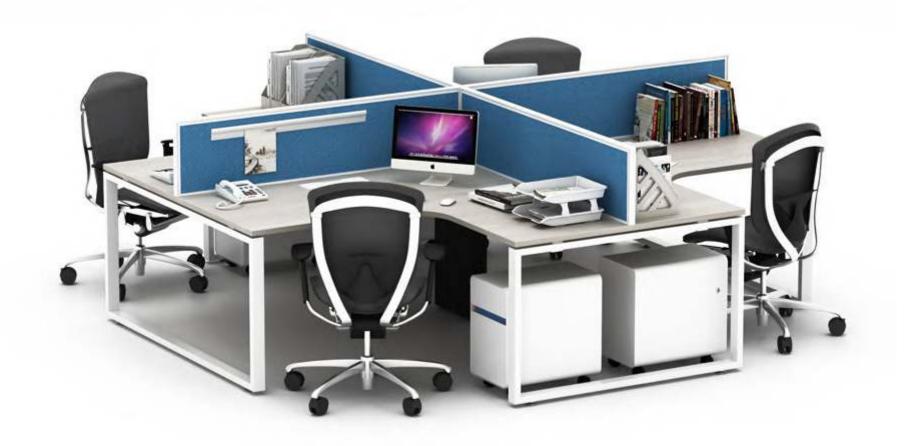

8 seaters workstation with fixed pedestal

SLH 8 seaters workstation with fixed pedestal

X workstation

M & W D R K S T A T I D N

Single side two people

Executive table with side cabinet

mwworkstation.com

M & W D R K S T A T I D N