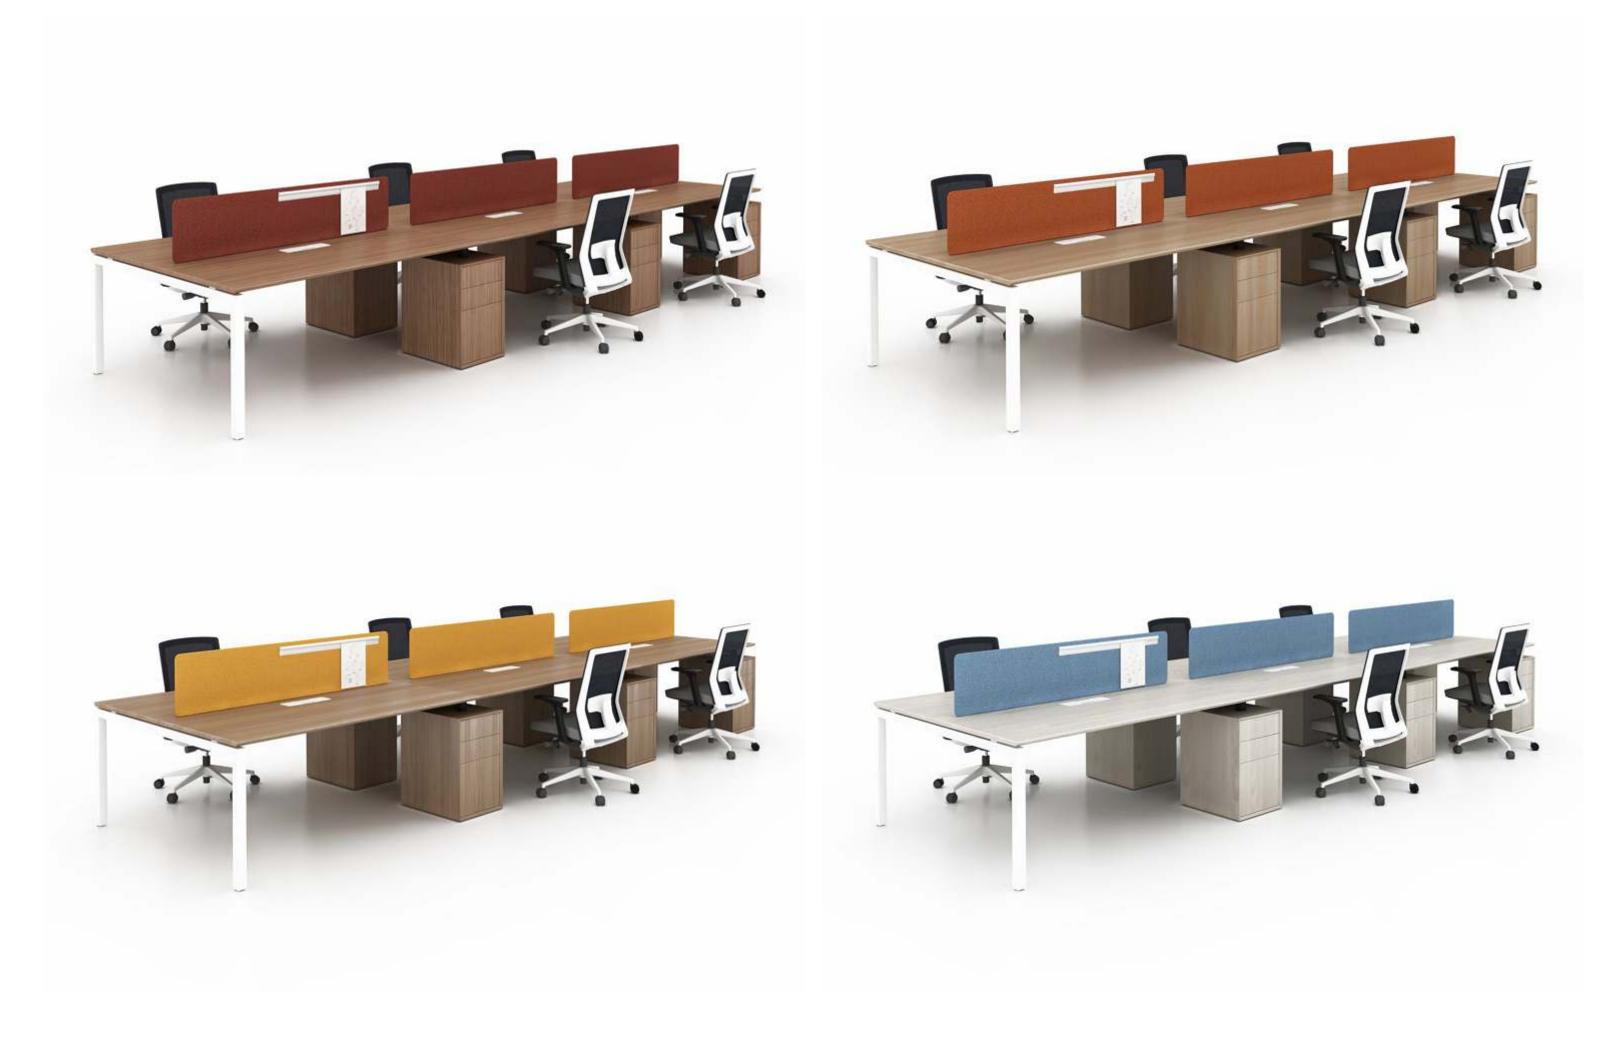

6 seaters face to face

**SLS** 6 seaters face to face

M & W

8 seaters face to face

**5L5** 8 seaters face to face

M & W D R K S T A T

SLS

2 seaters workstation with fixed pedestal