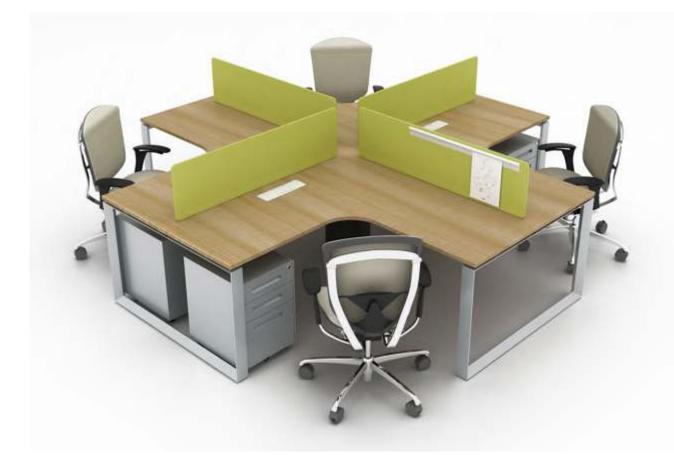

8 seaters workstation with fixed pedestal

SLH 8 seaters workstation with fixed pedestal

X workstation

M & W D R K S T A T I D N

Single side two people

Executive table with side cabinet

mwworkstation.com

M & W D R K S T A T I D N