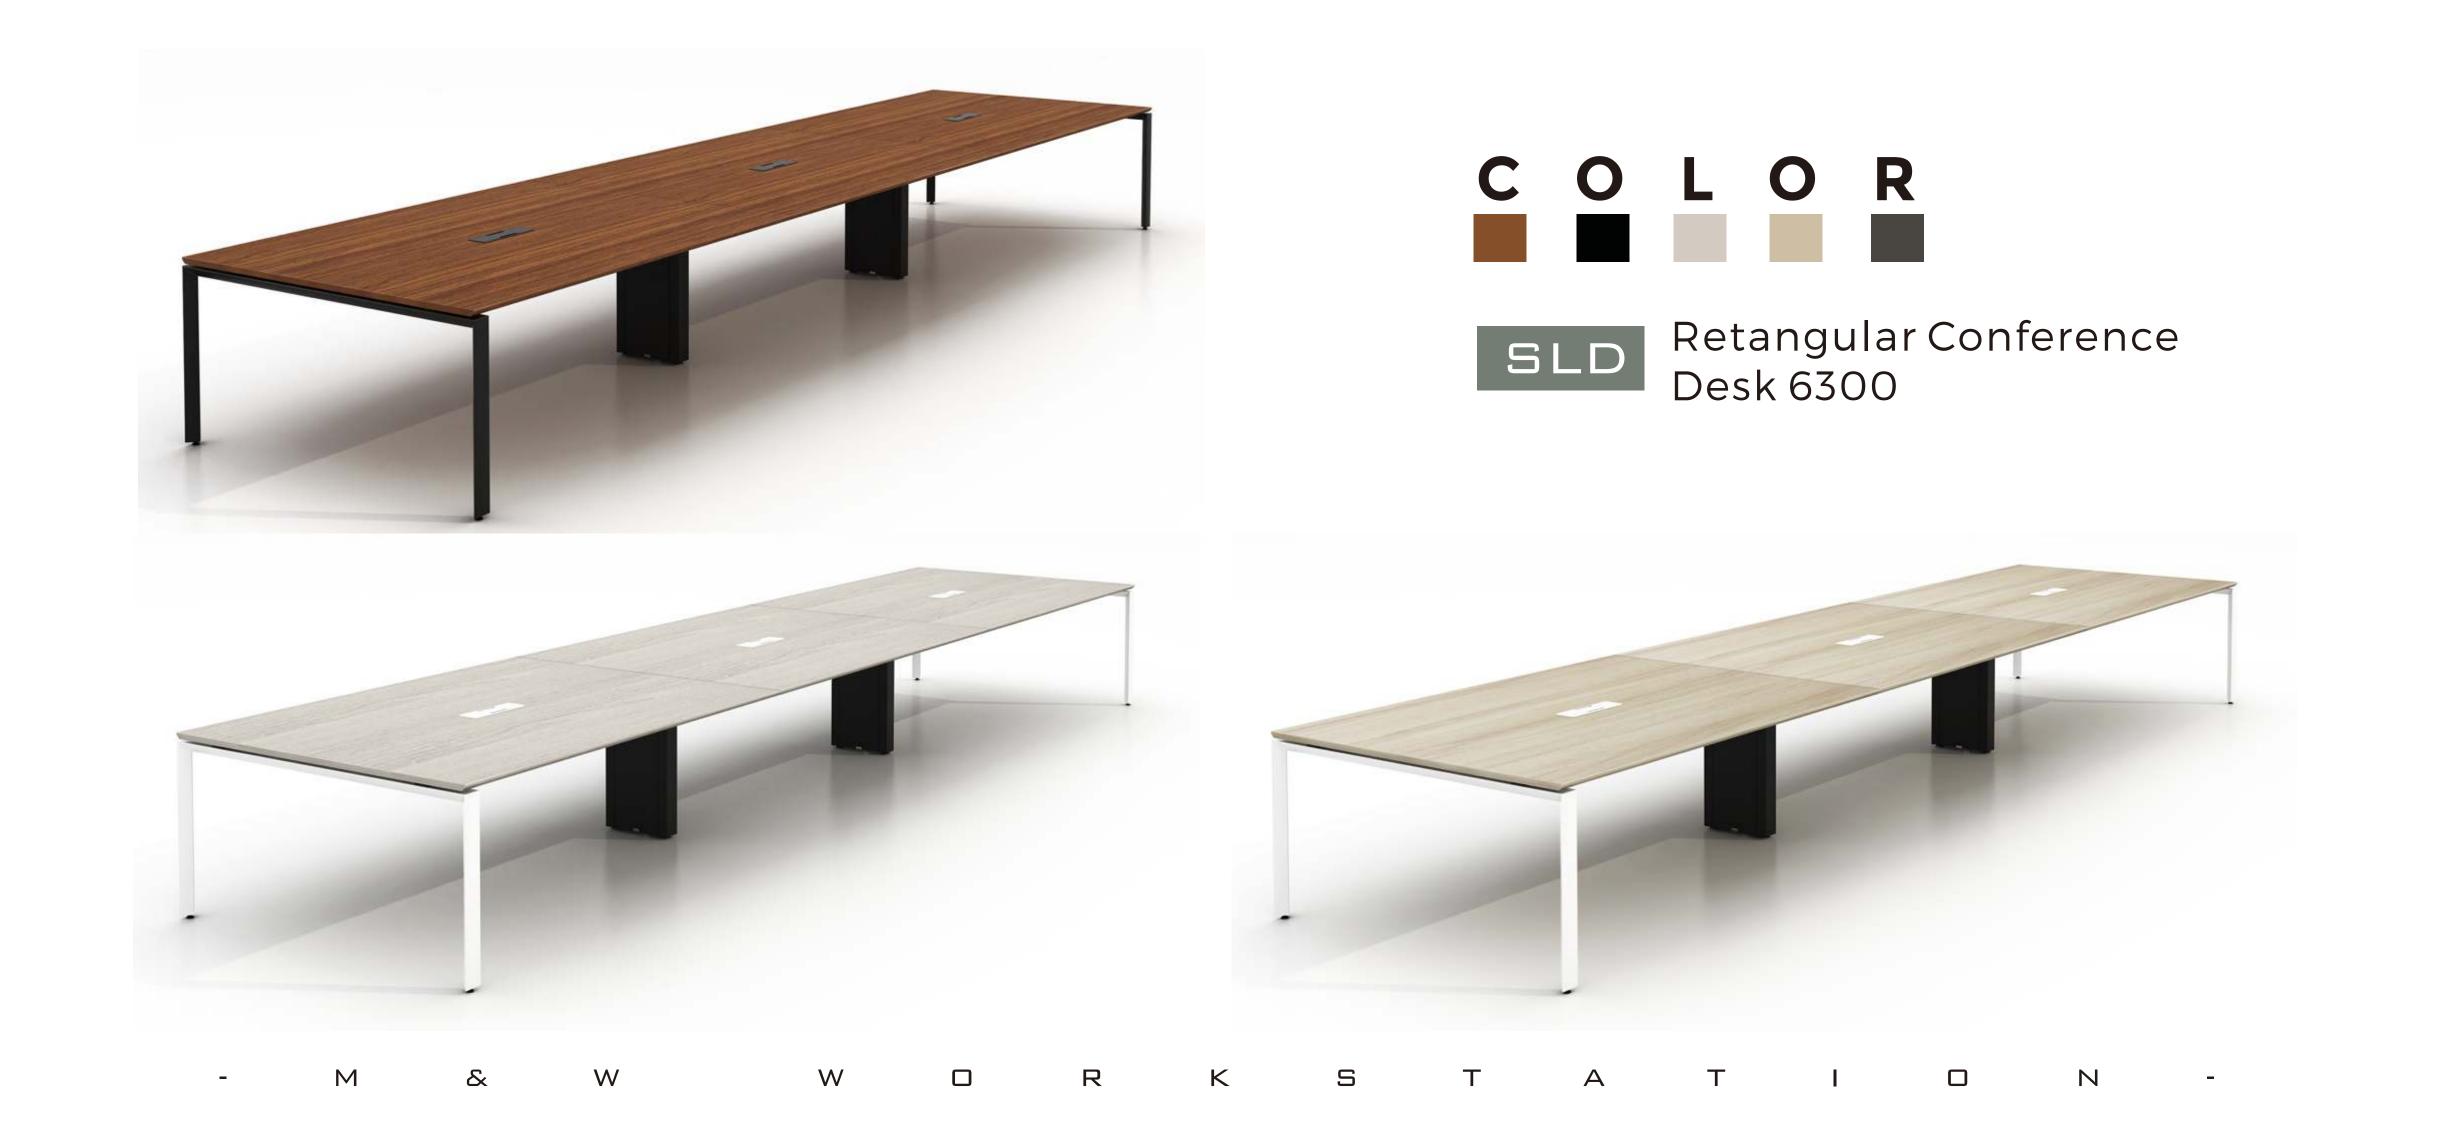

- M & W D R K S T A T I D N

SLD

Boat shape conference table 6300

Boat shape conference table 6300

- M & W D R K S T A T I D N

Retangular Conference Desk 2,400

Retangular Conference Desk 3600

M & W D R K S T A T I D N

SLD

Retangular Conference Desk 6300

mwworkstation.com

Material: Iron Surface treatment: spray color

mwworkstation.com

SLF

120°3 seaters

mwworkstation.com