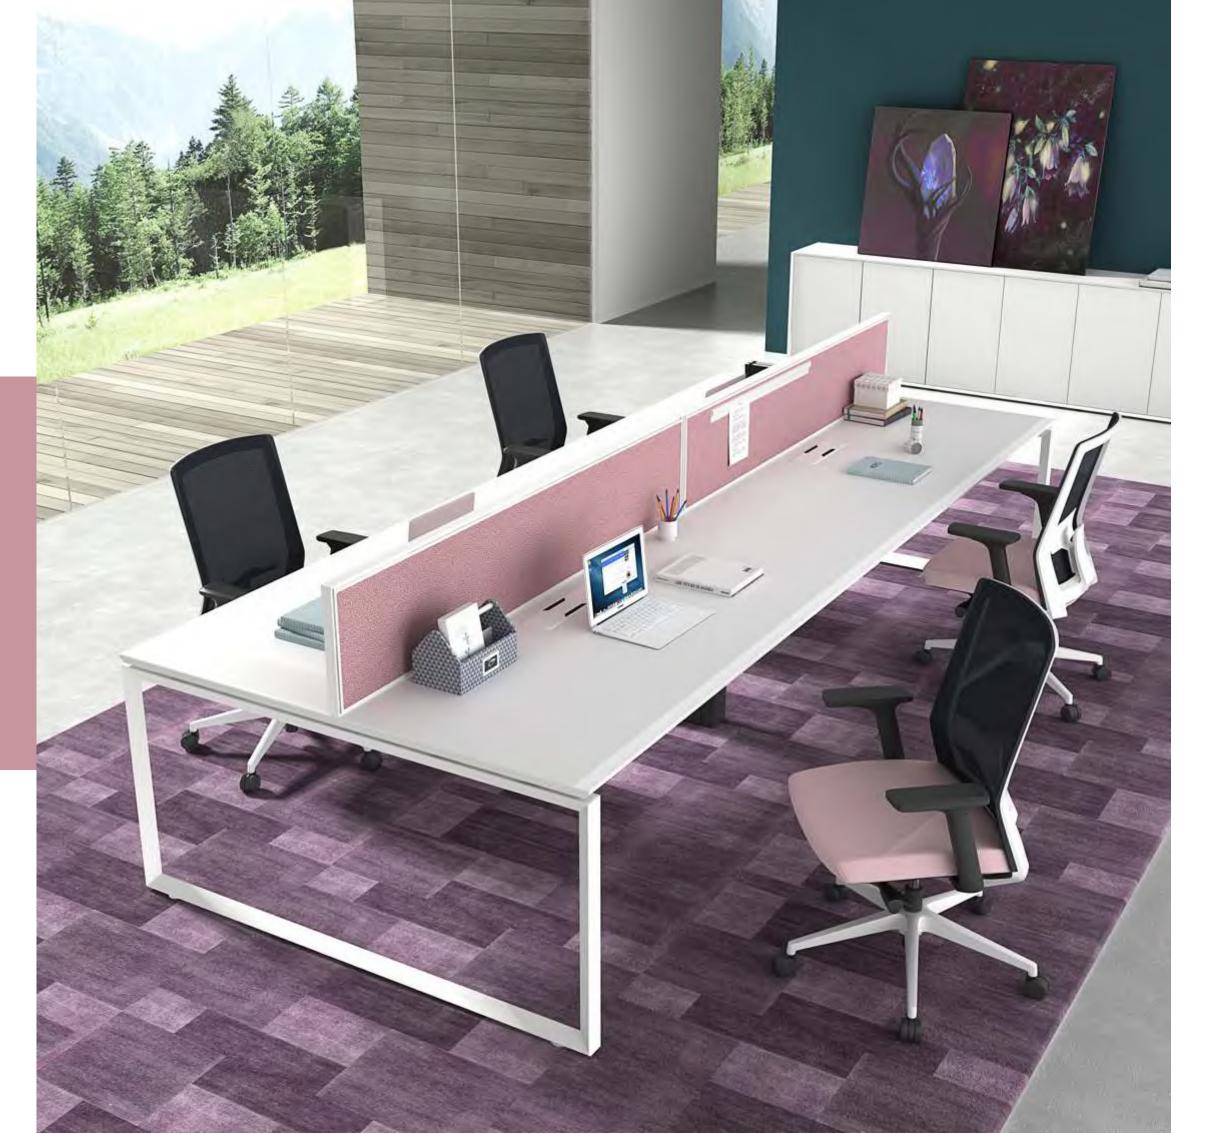

2 seaters face to face workstation with fixed pedestal

4 seaters face to face

4 seaters face to face with fixed pedestal

4 seaters with fixed pedestal

mwworkstation.com

 $\mathsf{M} \quad \& \quad \mathsf{W} \quad \mathsf{D} \quad \mathsf{R} \quad \mathsf{K} \quad \mathsf{S} \quad \mathsf{T} \quad \mathsf{A} \quad \mathsf{T} \quad \mathsf{I} \quad \mathsf{D} \quad \mathsf{N}$ 