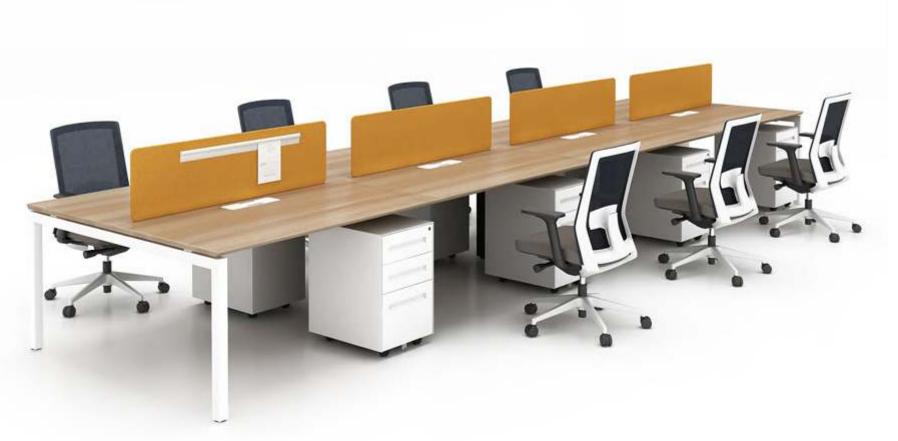

## SLH

8 seaters face to face workstation

8 seaters face to face workstation

SLH

2 seaters workstation with fixed pedestal

mwworkstation.com

long side cabinet 2 seaters workstation

long side cabinet 2 seaters workstation

8 seaters workstation with fixed pedestal

SLH 8 seaters workstation with fixed pedestal

X workstation

M & W D R K S T A T I D N

Single side two people

Executive table with side cabinet

mwworkstation.com

M & W D R K S T A T I D N