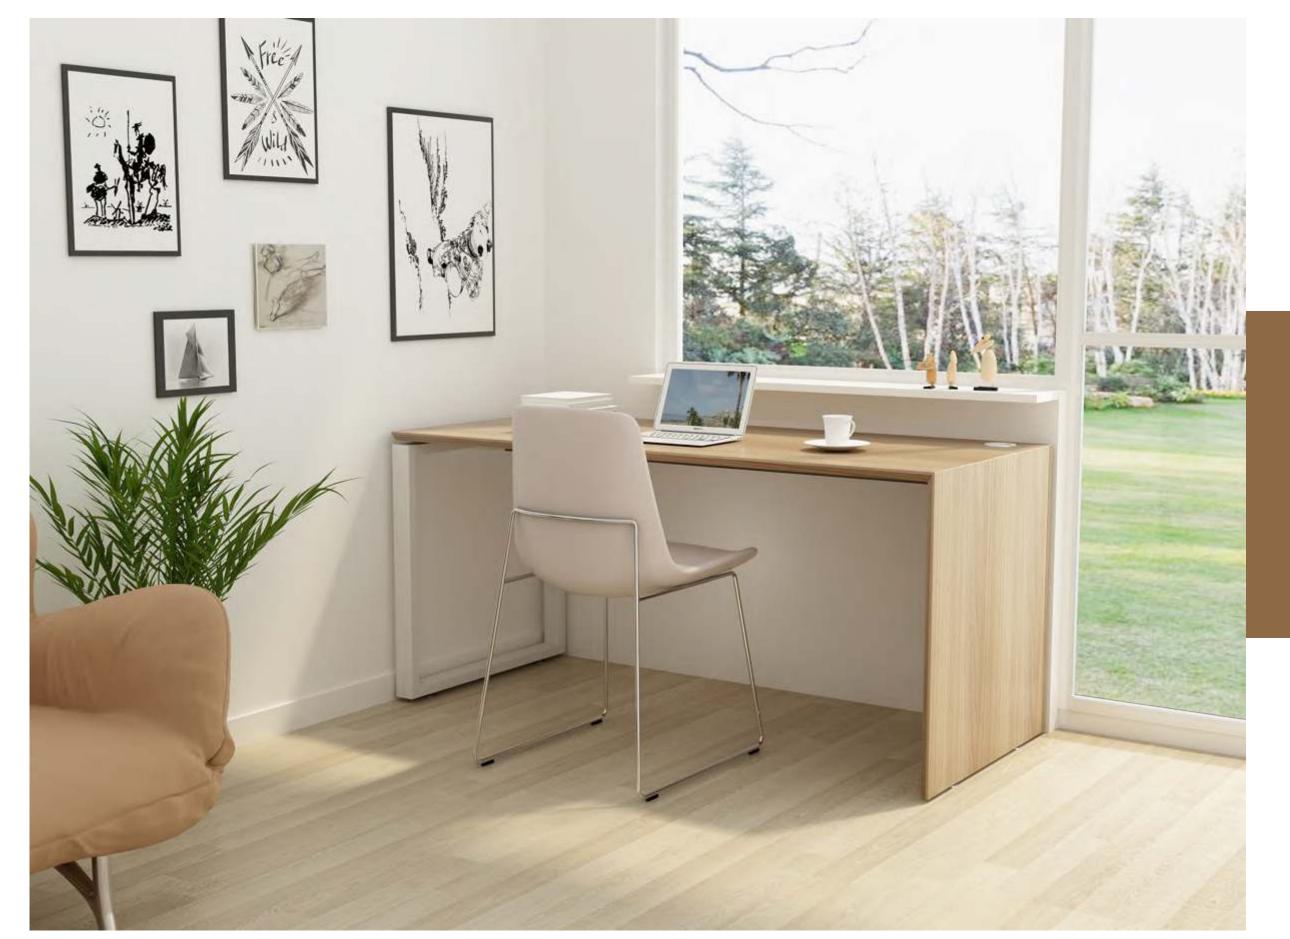

SLS Single desk with side cabinet

**SLS** Single desk with Modesty panel

M & W

W

/ V

R

K

5

M & W D R K S T A T I D N

Manager desk with side cabinet

mwworkstation.com

M & W D R K S T A T I D N

mwworkstation.com

Single desk with Modesty panel

M & W D R K S T A T I D

2 seaters workstation with fixed pedestal