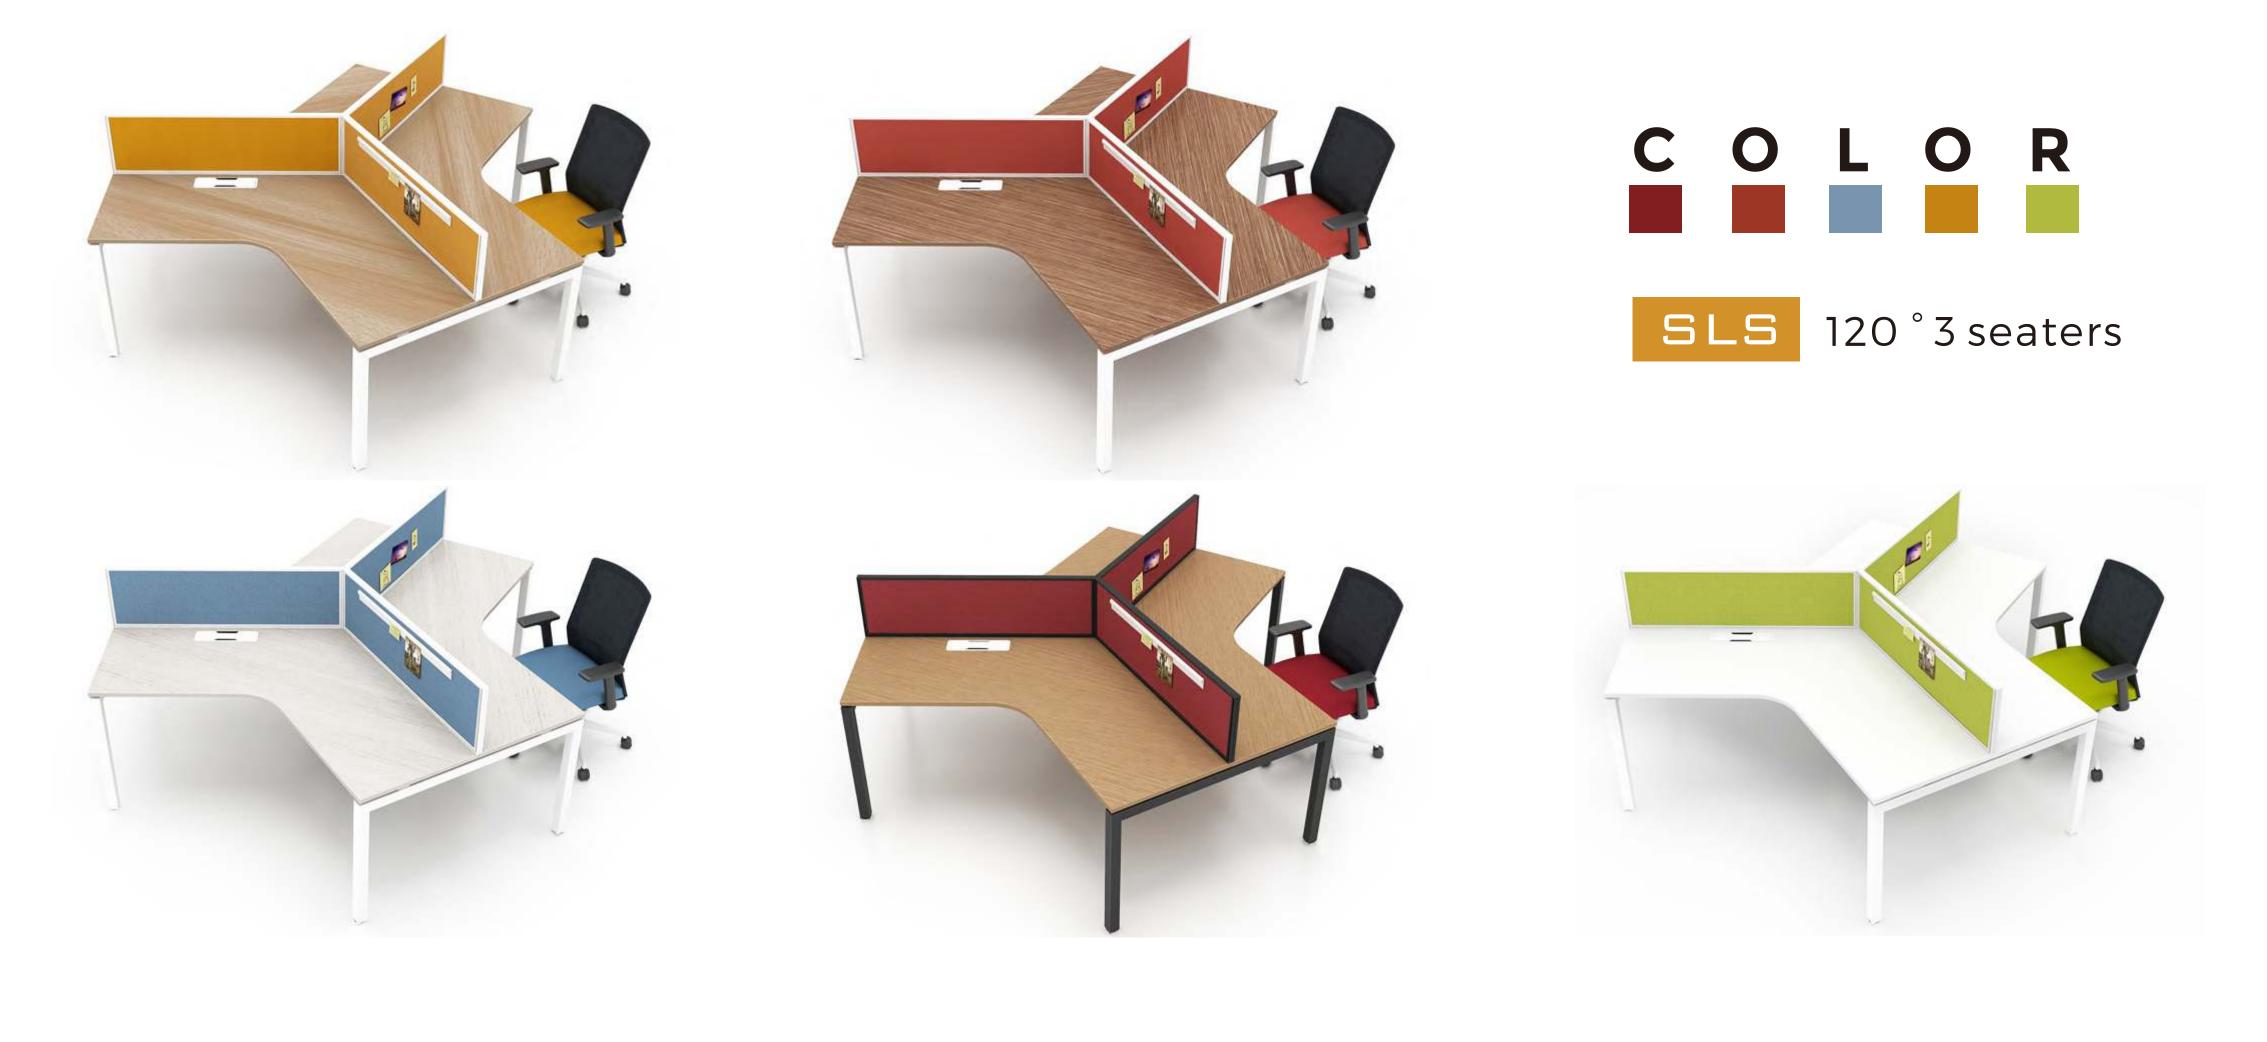

## SLH

Manager table with side cabinet

Manager table with side cabinet

Material: Iron Surface treatment: spray color

120°12 seaters

SLS SOHO

L-shape manager table

Single desk