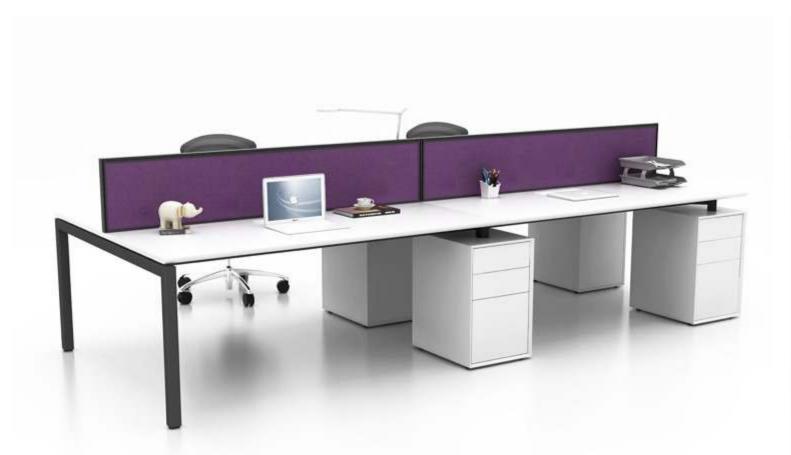

2 seaters face to face workstation with fixed pedestal

4 seaters face to face

4 seaters face to face with fixed pedestal

4 seaters with fixed pedestal

mwworkstation.com

 $\mathsf{M} \quad \& \quad \mathsf{W} \quad \mathsf{D} \quad \mathsf{R} \quad \mathsf{K} \quad \mathsf{S} \quad \mathsf{T} \quad \mathsf{A} \quad \mathsf{T} \quad \mathsf{I} \quad \mathsf{D} \quad \mathsf{N}$ 

6 seaters workstation with mobile pedestal

6 seaters workstation with fixed pedestal

6 seaters workstation with fixed pedestal