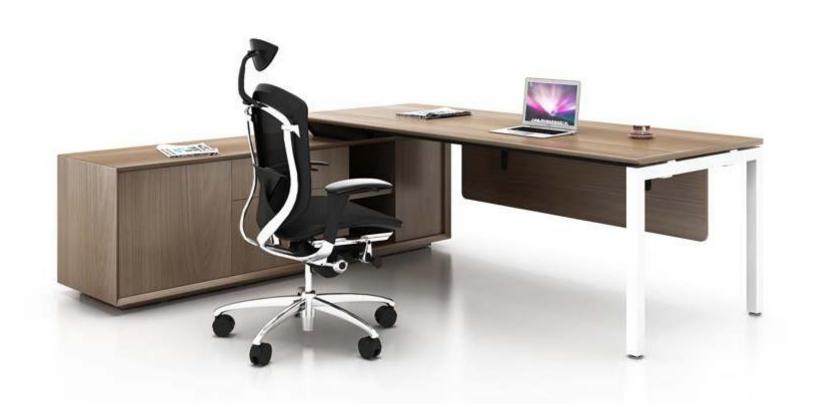

## SLH

Manager table with side cabinet

Manager table with side cabinet

Material: Iron Surface treatment: spray color

120°12 seaters

SLS SOHO

L-shape manager table

Single desk

### SLS

Executive table with side cabinet

Executive table with side cabinet

- M & W

**/**/

R

.

A