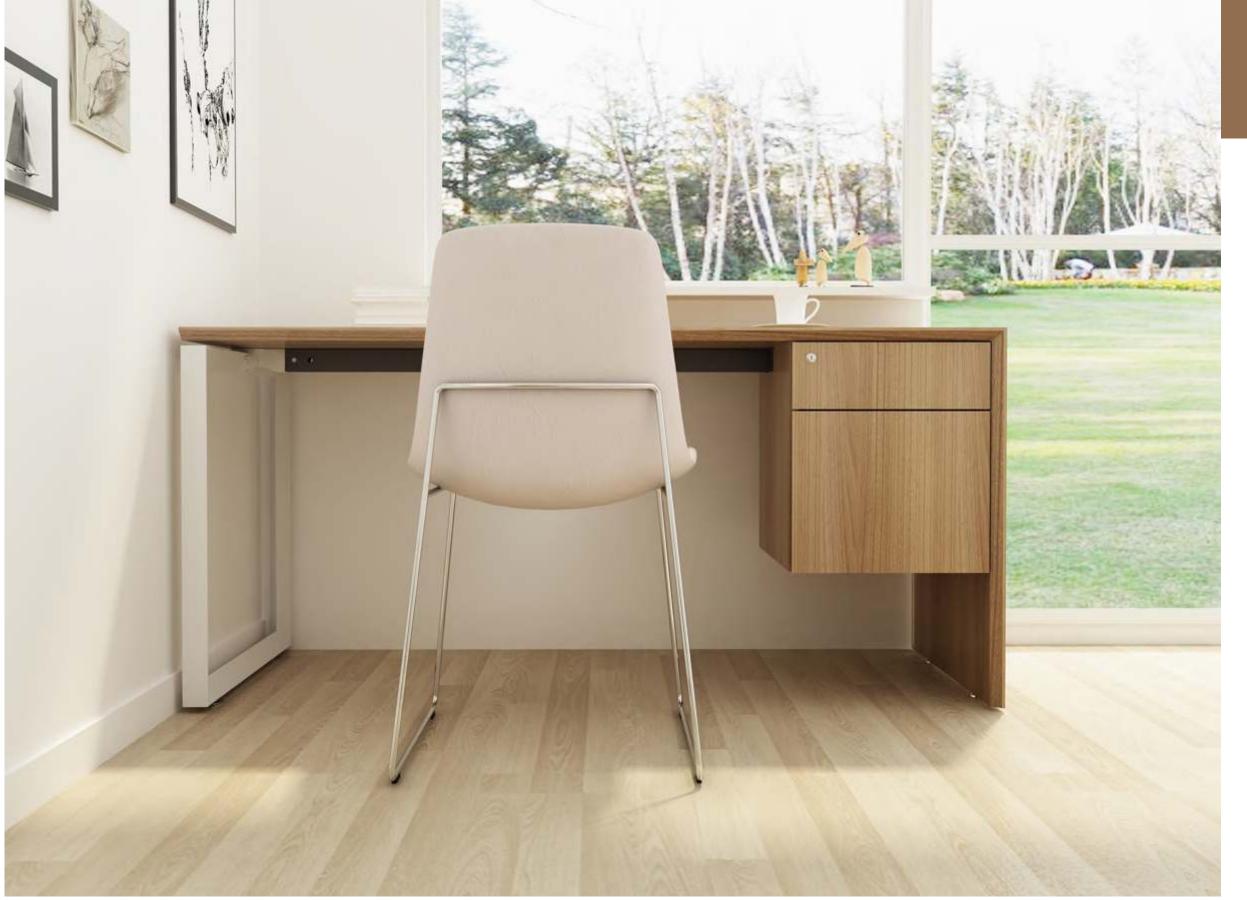

## SLH

Manager table with side cabinet

Manager table with side cabinet

Material: Iron Surface treatment: spray color

120°12 seaters

SLS SOHO

L-shape manager table

Single desk

### SLS

Executive table with side cabinet

Executive table with side cabinet

- M & W

**/**/

R

.

A