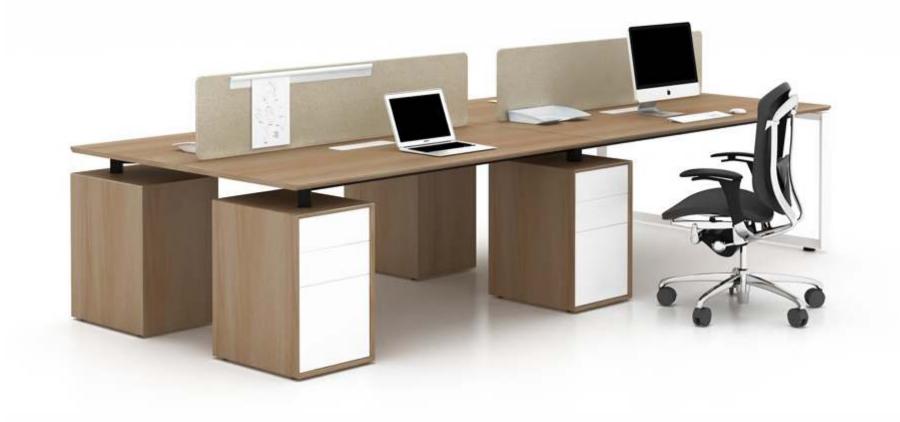

2 seaters face to face workstation with fixed pedestal

4 seaters face to face

4 seaters face to face with fixed pedestal

4 seaters with fixed pedestal

mwworkstation.com

 $\mathsf{M} \quad \& \quad \mathsf{W} \quad \mathsf{D} \quad \mathsf{R} \quad \mathsf{K} \quad \mathsf{S} \quad \mathsf{T} \quad \mathsf{A} \quad \mathsf{T} \quad \mathsf{I} \quad \mathsf{D} \quad \mathsf{N}$ 