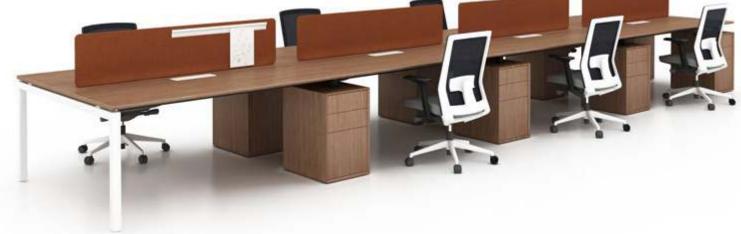

6 seaters face to face

**SLS** 6 seaters face to face

M & W

8 seaters face to face

**5L5** 8 seaters face to face

M & W D R K S T A T

SLS

2 seaters workstation with fixed pedestal