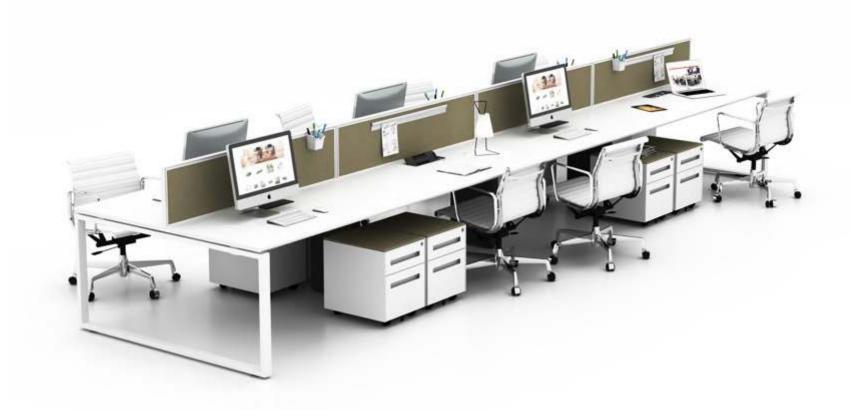

6 seaters face to face

**SLS** 6 seaters face to face

M & W

8 seaters face to face

**5L5** 8 seaters face to face

M & W D R K S T A T

SLS

2 seaters workstation with fixed pedestal