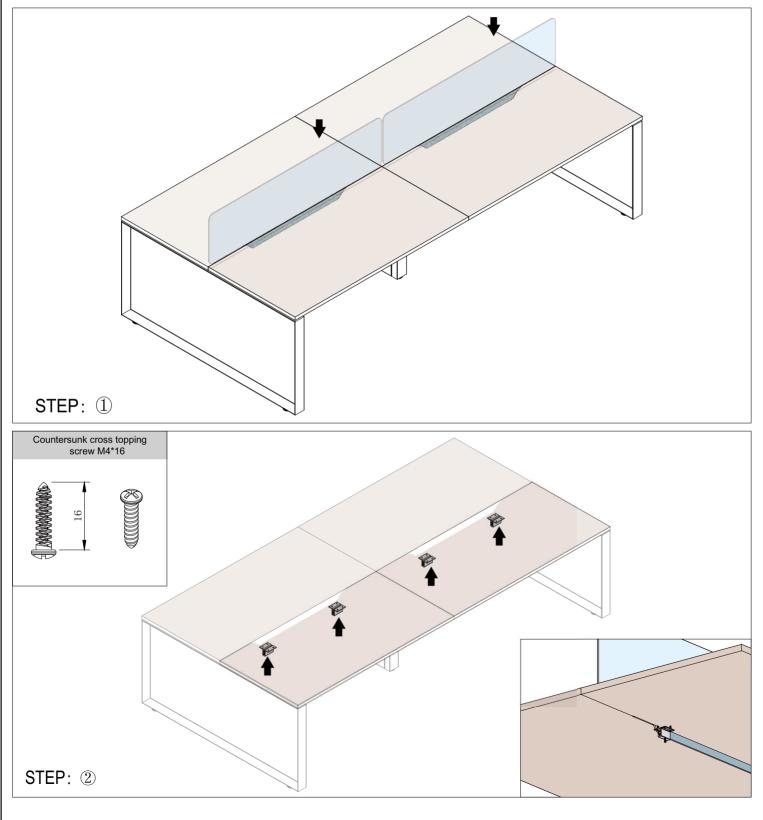

## **INSTALLATION STEPS**

### Double side bench

FAST AND CONVENIENT INSTALLATION SYSTEM DESK SYSTEM SCREEN SYSTEM