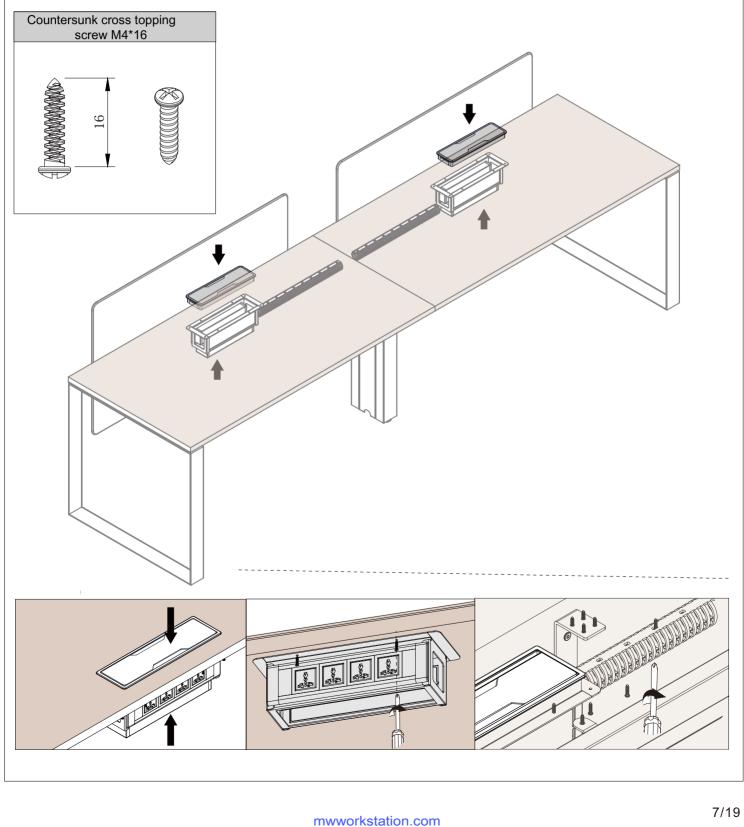

## **INSTALLATION STEPS**

FAST AND CONVENIENT INSTALLATION SYSTEM DESK SYSTEM SCREEN SYSTEM

Extension bar