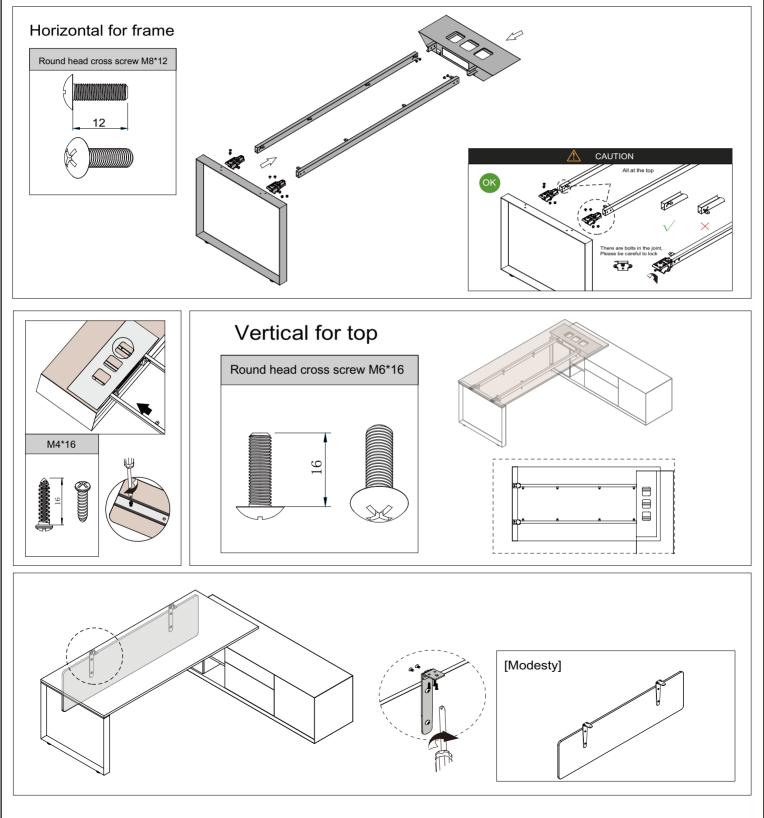

## INSTALLATION STEPS

Single side bench

FAST AND CONVENIENT INSTALLATION SYSTEM DESK SYSTEM SCREEN SYSTEM

## **INSTALLATION STEPS**

Single side bench

FAST AND CONVENIENT INSTALLATION SYSTEM DESK SYSTEM SCREEN SYSTEM