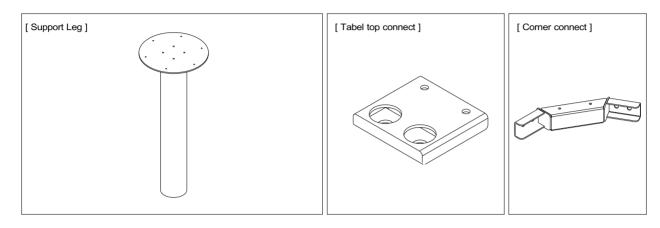

Installation illustrate

Web : https://www.mwworkstation.com/ Tel : +86 13695211636 Mail : robbor@mwworkstation.com



## Contents

| Components Freestanding   | <br>1P  |
|---------------------------|---------|
| Manager with side table   | <br>3P  |
| Manager with side cabinet | <br>4P  |
| Single side bench Double  | <br>5P  |
| side bench                | <br>6P  |
| L shape workstation       | <br>8P  |
| Extension bar             | <br>12P |
| Six side bench            | <br>16P |
|                           | <br>17P |
|                           |         |



#### Components

FAST AND CONVENIENT INSTALLATION SYSTEM DESK SYSTEM SCREEN SYSTEM

## PARTS SHOW



#### Components

FAST AND CONVENIENT INSTALLATION SYSTEM DESK SYSTEM SCREEN SYSTEM

## PARTS SHOW



Freestanding

FAST AND CONVENIENT INSTALLATION SYSTEM DESK SYSTEM SCREEN SYSTEM

## INSTALLATION STEPS



Manager with side table

FAST AND CONVENIENT INSTALLATION SYSTEM DESK SYSTEM SCREEN SYSTEM

## **INSTALLATION STEPS**



Manager with side cabinet

FAST AND CONVENIENT INSTALLATION SYSTEM DESK SYSTEM SCREEN SYSTEM

## INSTALLATION STEPS



Single side bench

FAST AND CONVENIENT INSTALLATION SYSTEM DESK SYSTEM SCREEN SYSTEM

## **INSTALLATION STEPS**





Single side bench

FAST AND CONVENIENT INSTALLATION SYSTEM DESK SYSTEM SCREEN SYSTEM

## **INSTALLATION STEPS**



Double side bench

FAST AND CONVENIENT INSTALLATION SYSTEM DESK SYSTEM SCREEN SYSTEM

## INSTALLATION STEPS











Double side bench

FAST AND CONVENIENT INSTALLATION SYSTEM DESK SYSTEM SCREEN SYSTEM

## **INSTALLATI