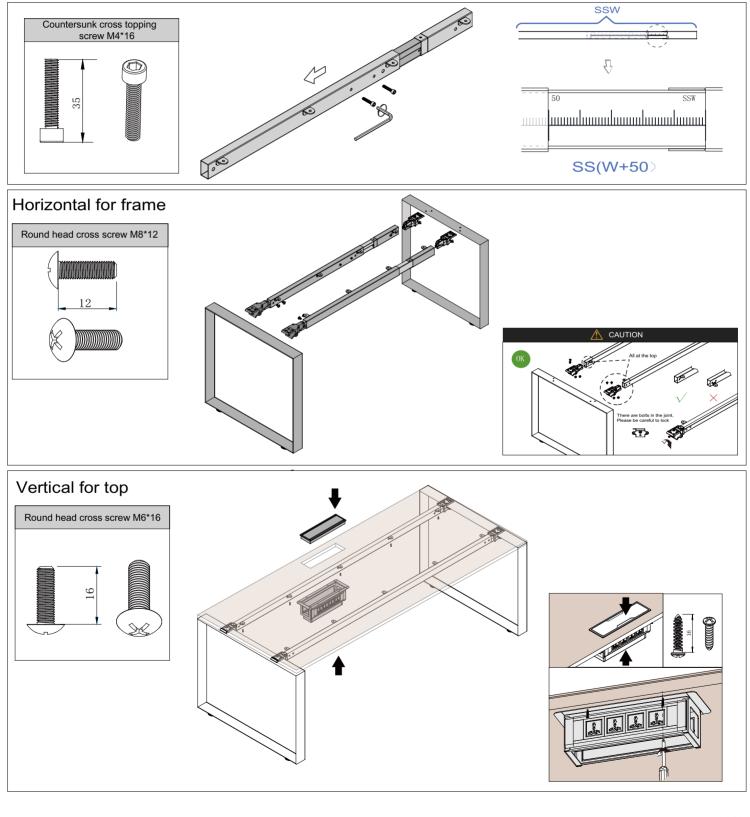

## INSTALLATION STEPS

#### Vertical for top

SL

mwworkstation.com

FAST AND CONVENIENT INSTALLATION SYSTEM DESK SYSTEM SCREEN SYSTEM

L shape workstation

## **INSTALLATION STEPS**

SI

STEP: ③

STEP: ①

L shape workstation

FAST AND CONVENIENT INSTALLATION SYSTEM DESK SYSTEM SCREEN SYSTEM