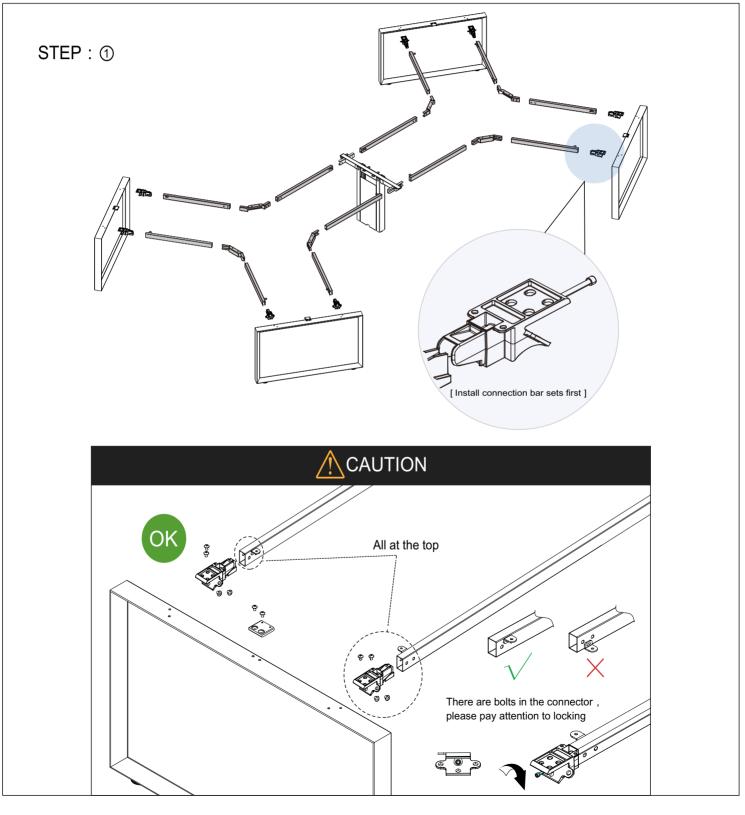

## **INSTALLATION STEPS**

S

mwworkstation.com

FAST AND CONVENIENT INSTALLATION SYSTEM

DESK SYSTEM SCREEN SYSTEM

Six side bench

## INSTALLATION STEPS

Six side bench

FAST AND CONVENIENT INSTALLATION SYSTEM DESK SYSTEM SCREEN SYSTEM