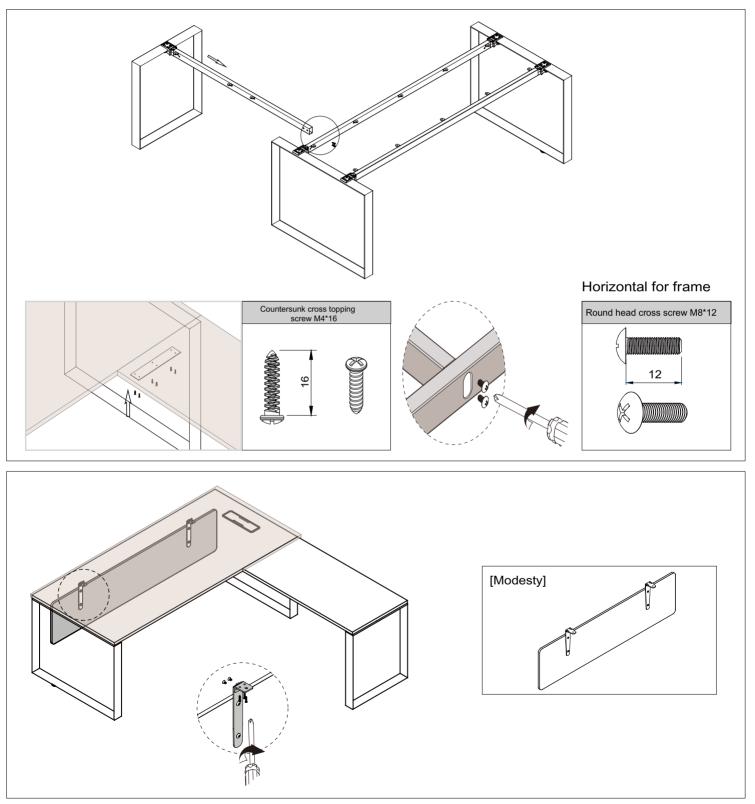

## INSTALLATION STEPS

L shape workstation

FAST AND CONVENIENT INSTALLATION SYSTEM DESK SYSTEM SCREEN SYSTEM

## **INSTALLATION STEPS**

SI

STEP: ③

STEP: ①

L shape workstation

FAST AND CONVENIENT INSTALLATION SYSTEM DESK SYSTEM SCREEN SYSTEM