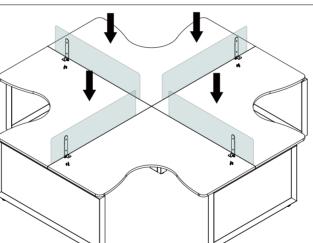

## **INSTALLATION STEPS**

FAST AND CONVENIENT INSTALLATION SYSTEM DESK SYSTEM SCREEN SYSTEM

Extension bar