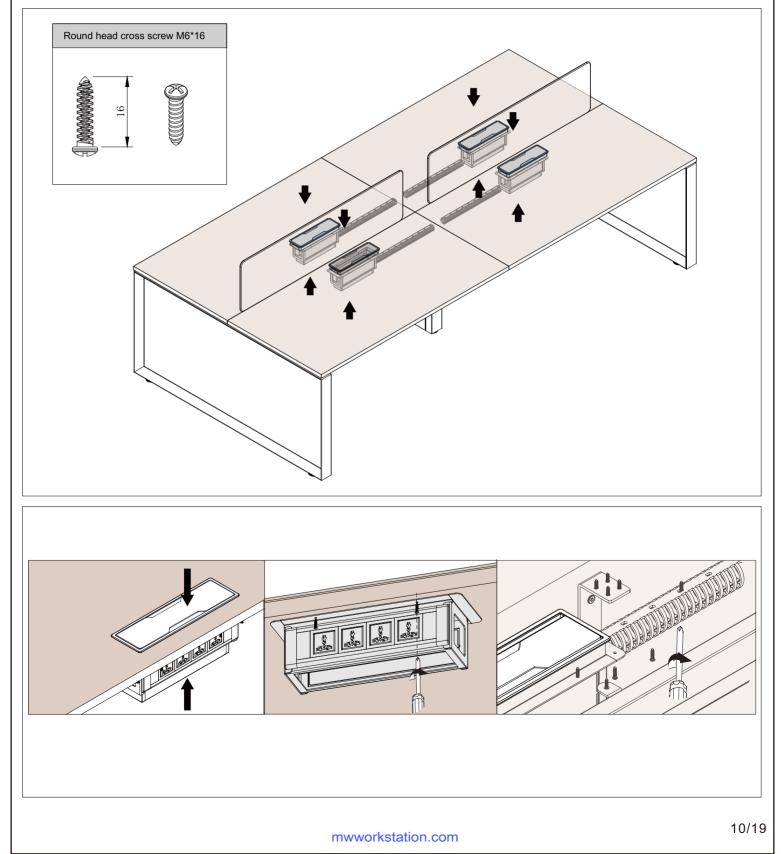

## **INSTALLATION STEPS**

### Double side bench

FAST AND CONVENIENT INSTALLATION SYSTEM DESK SYSTEM SCREEN SYSTEM