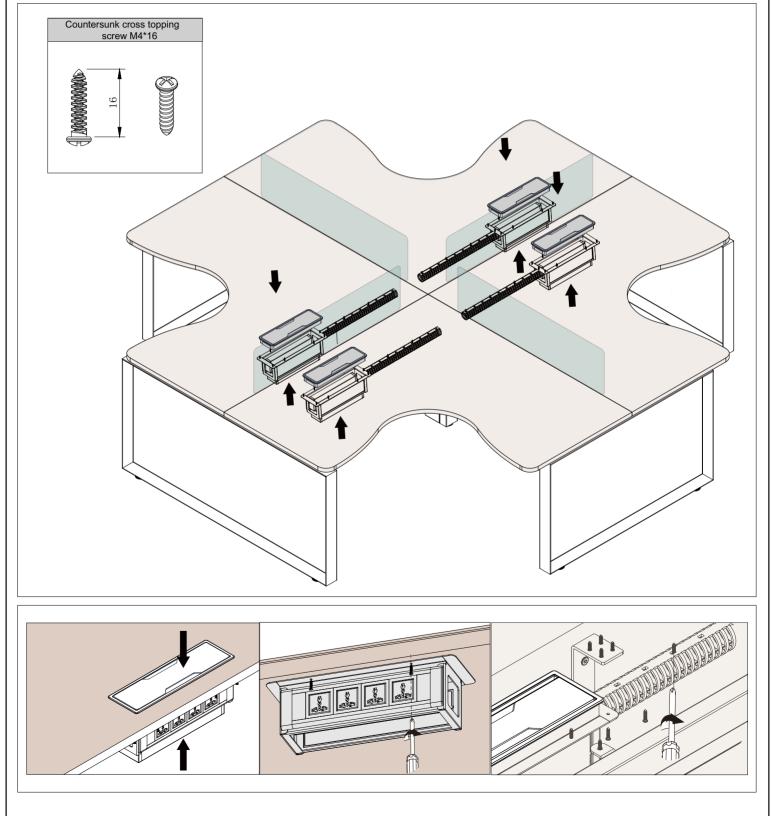

## **INSTALLATION STEPS**

S

mwworkstation.com

FAST AND CONVENIENT INSTALLATION SYSTEM

DESK SYSTEM SCREEN SYSTEM

Six side bench

## INSTALLATION STEPS

Six side bench

FAST AND CONVENIENT INSTALLATION SYSTEM DESK SYSTEM SCREEN SYSTEM

## INSTALLATION STEPS