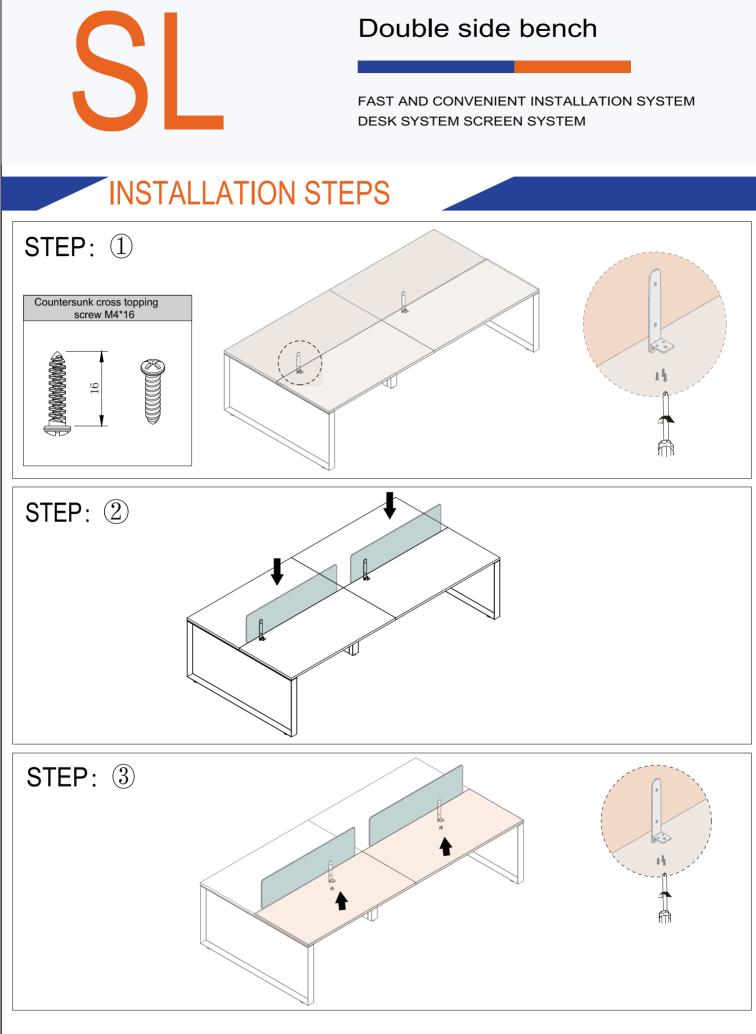

## **INSTALLATION STEPS**

Double side bench

FAST AND CONVENIENT INSTALLATION SYSTEM DESK SYSTEM SCREEN SYSTEM

## INSTALLATION STEPS

Double side bench

FAST AND CONVENIENT INSTALLATION SYSTEM DESK SYSTEM SCREEN SYSTEM

## **INSTALLATION STEPS**

### Double side bench

FAST AND CONVENIENT INSTALLATION SYSTEM DESK SYSTEM SCREEN SYSTEM