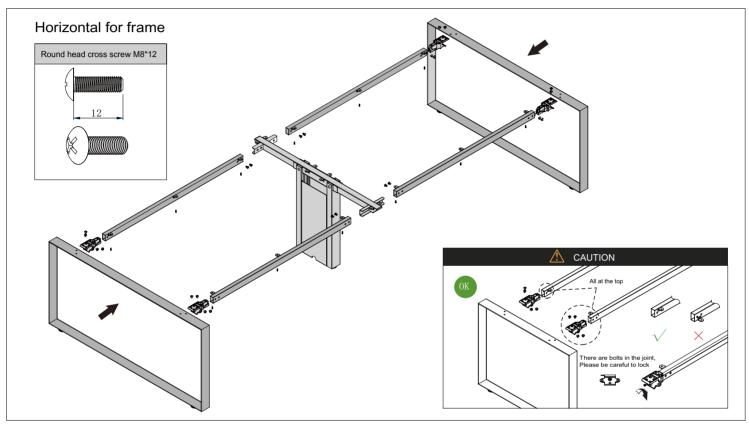

## **INSTALLATION STEPS**

Double side bench

FAST AND CONVENIENT INSTALLATION SYSTEM DESK SYSTEM SCREEN SYSTEM

## INSTALLATION STEPS

Double side bench

FAST AND CONVENIENT INSTALLATION SYSTEM DESK SYSTEM SCREEN SYSTEM

## **INSTALLATION STEPS**

### Double side bench

FAST AND CONVENIENT INSTALLATION SYSTEM DESK SYSTEM SCREEN SYSTEM