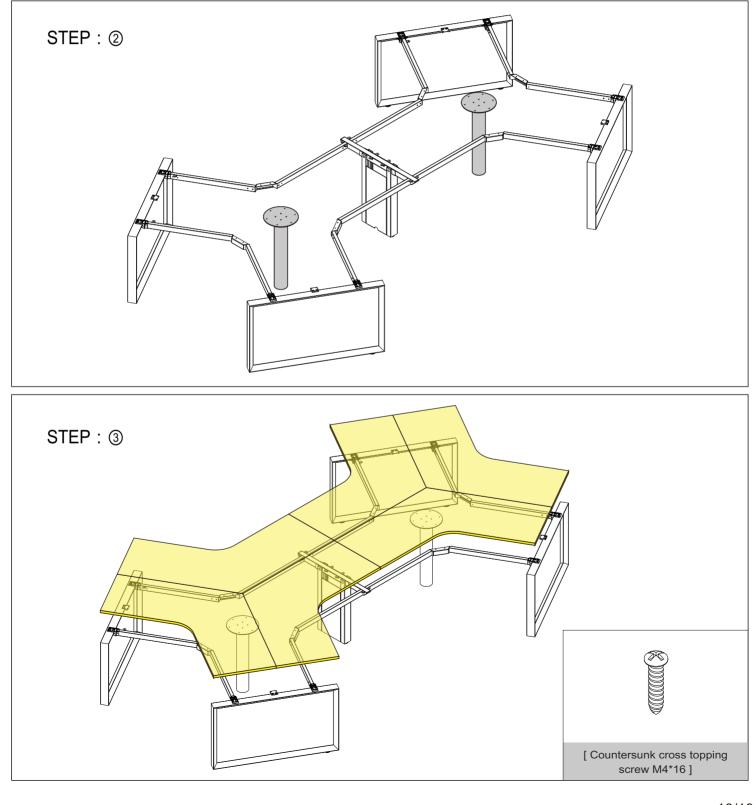

## INSTALLATION STEPS

Six side bench

FAST AND CONVENIENT INSTALLATION SYSTEM DESK SYSTEM SCREEN SYSTEM

## INSTALLATION STEPS