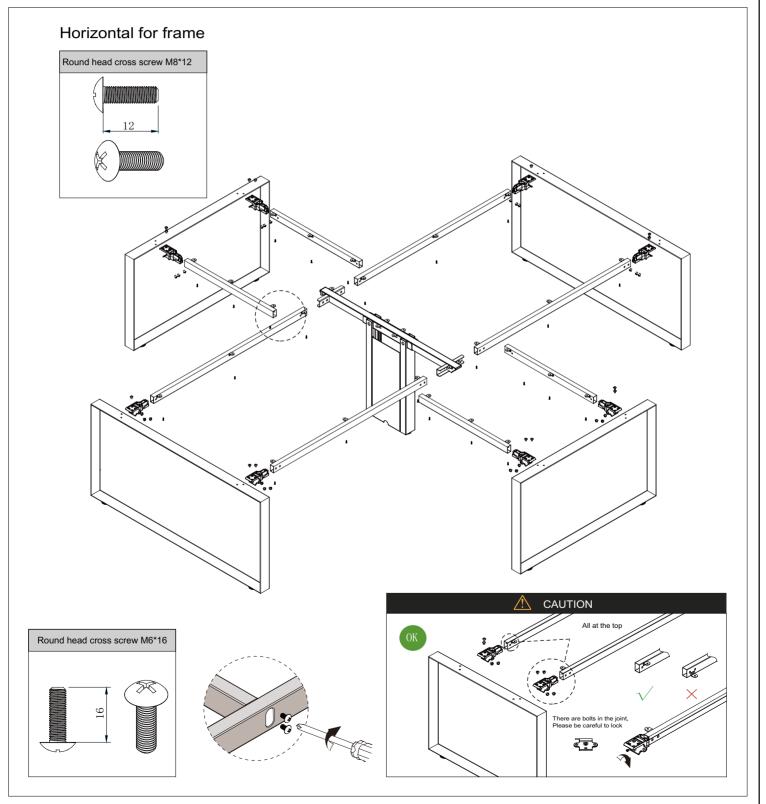

## **INSTALLATION STEPS**

FAST AND CONVENIENT INSTALLATION SYSTEM DESK SYSTEM SCREEN SYSTEM

Extension bar