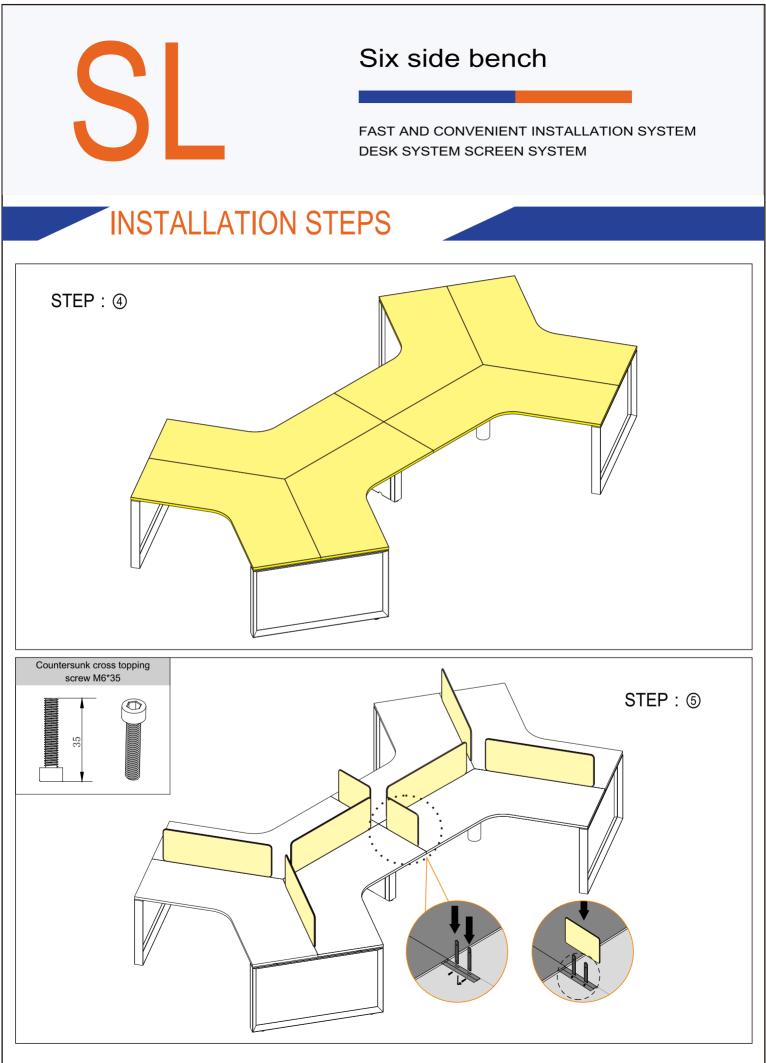

## **INSTALLATION STEPS**

S

mwworkstation.com

FAST AND CONVENIENT INSTALLATION SYSTEM

DESK SYSTEM SCREEN SYSTEM

Six side bench

## INSTALLATION STEPS