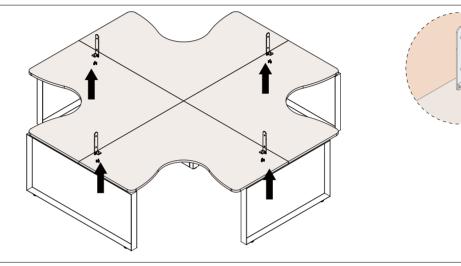

## **INSTALLATION STEPS**

FAST AND CONVENIENT INSTALLATION SYSTEM DESK SYSTEM SCREEN SYSTEM

Extension bar