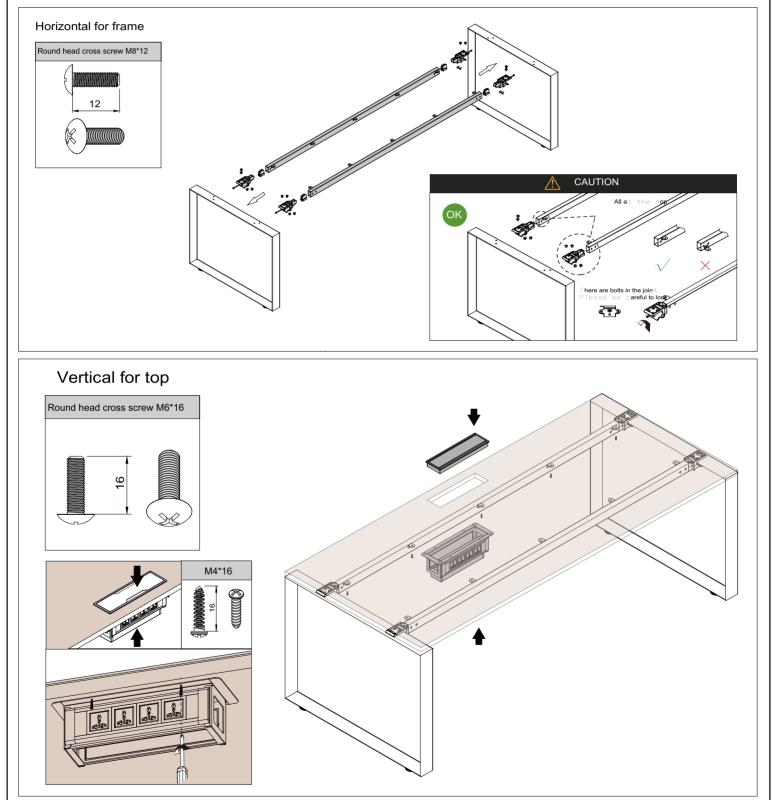

## INSTALLATION STEPS

L shape workstation

FAST AND CONVENIENT INSTALLATION SYSTEM DESK SYSTEM SCREEN SYSTEM

## INSTALLATION STEPS

#### Vertical for top

SL

mwworkstation.com

FAST AND CONVENIENT INSTALLATION SYSTEM DESK SYSTEM SCREEN SYSTEM

L shape workstation