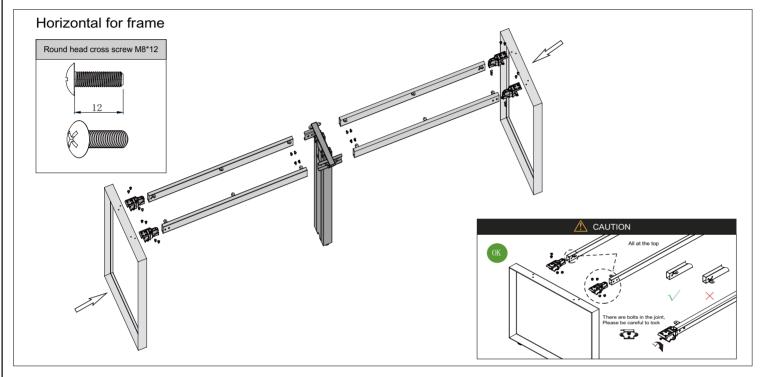

## **INSTALLATION STEPS**

Double side bench

FAST AND CONVENIENT INSTALLATION SYSTEM DESK SYSTEM SCREEN SYSTEM

## INSTALLATION STEPS

Double side bench

FAST AND CONVENIENT INSTALLATION SYSTEM DESK SYSTEM SCREEN SYSTEM

## **INSTALLATION STEPS**

### Double side bench

FAST AND CONVENIENT INSTALLATION SYSTEM DESK SYSTEM SCREEN SYSTEM