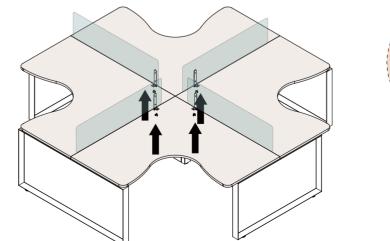

## **INSTALLATION STEPS**

S

mwworkstation.com

FAST AND CONVENIENT INSTALLATION SYSTEM

DESK SYSTEM SCREEN SYSTEM

Six side bench

## INSTALLATION STEPS

Six side bench

FAST AND CONVENIENT INSTALLATION SYSTEM DESK SYSTEM SCREEN SYSTEM