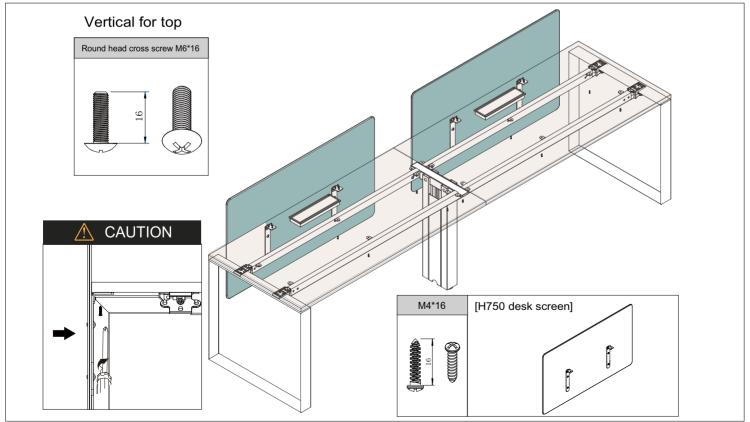

#### Vertical for top

SL

mwworkstation.com

FAST AND CONVENIENT INSTALLATION SYSTEM DESK SYSTEM SCREEN SYSTEM

L shape workstation