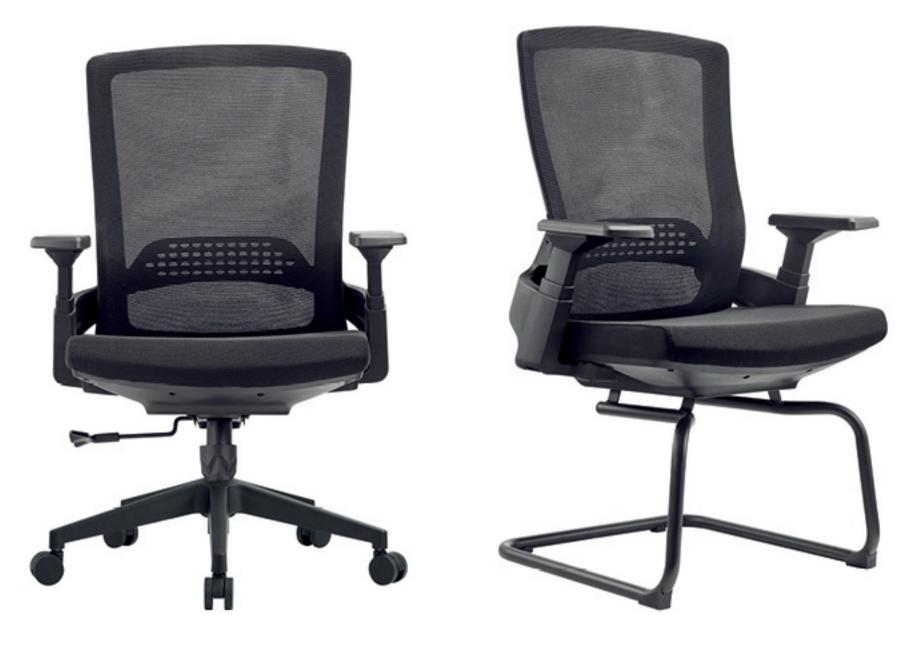

#### 椅子符合多功能人体工学:

腰背分区,座椅腰部独立承托,并且腰部具有自动缓冲功能,使座椅自动贴合人体脊柱生理曲度。多角度多挡位后仰,仿生贴脊椅背让每一次生体活动,坐、靠、仰、躺、随心所享。3D 头枕设计,让头部全方位获得舒适支持。

#### COMBINATION DESIGN

腰背分区,座椅腰部独立承托,并且腰部具有自动缓冲功能,使座椅自动贴合 人体脊柱生理曲度。多角度多挡位后仰,仿生贴脊椅背让每一次生体活动, 坐、靠、仰、躺、随心所享。3D头枕设计,让头部全方位获得舒适支持。

19