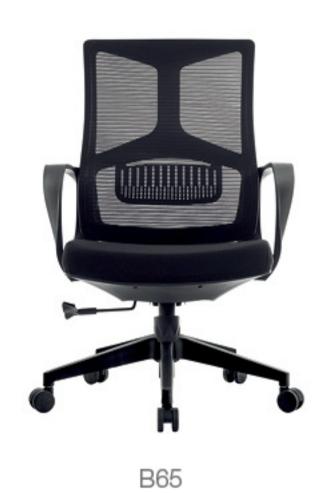

#### 65-SERIES

The design is simple and exquisite. The design of the connected armrest and the healthy support make the back contour have the smooth line shape, the stable structure and dynamic.

外形简洁精巧,连体扶手设计,健康的承托,使背部 轮廓更具有流畅的线条感,结构稳定,动感十足。

A65

Ergonomic chair back design chair has the small size and big wisdom. It has 110° simple function, when you get tired you can relax your body and mind from the chair.

符合人体工学的椅子背设计,小身材大智慧,累了摇一摇 110° 逍遥功能,疲惫时放松一下,舒畅身心。