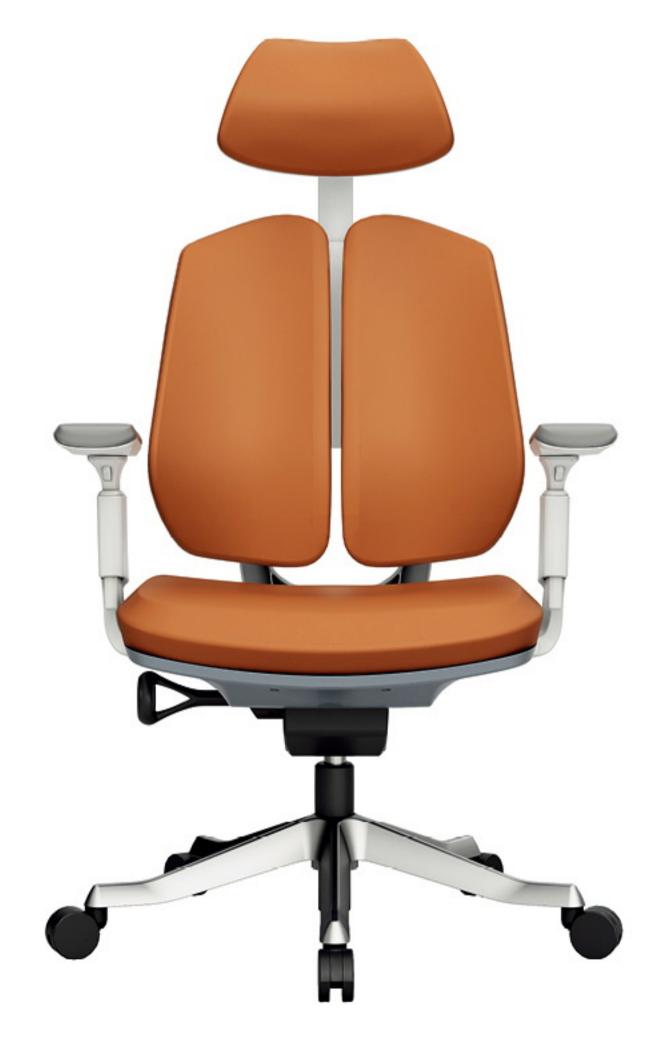

#### 奇道系列

Twist freely like a ribbon, smooth and natural, flexible and considerate. Designed specifically for lumbar support, curve design is like an invisible force, giving you the most real care, so you can't refuse its charm. The lower end of the chair back is a rotatable functional design. Occasionally, you will like to sit straight and work hard; Occasionally, you will want to move anytime, anywhere; Occasionally, you want to roll up your legs to relax your tense muscles; Occasionally, after a high-intensity work is completed, you need to rest your whole body on the chair for a moment; Whenever you are, you will be given more assistance because of this writable chair back. We also need quiet personal time in the city, which gives you more convenient consideration and comfort.

#### 设计理念:

如丝带般自如的扭动,顺畅而自然,灵动而体贴。特定为腰部支撑而诞生曲线设计,像是一种无形的力量给予你最真实的关怀,让你无法拒绝它的魅力。椅背的下端,是一个可旋转的功能设计,偶尔,你会喜欢直坐着认真而投入的工作;偶尔,你会想着随时随地想移动;偶尔,你还想把腿盘起以便放松紧张的肌肉;偶尔,一个高强度的工作完成后,你需要全身体靠在椅子上进行放松片刻;无论什么时候的你,都因为这个可扭动的椅背,给你更多的协助。城市里我们也同样需要静谧的个人时间,它都给予你多方便的体贴与舒适。