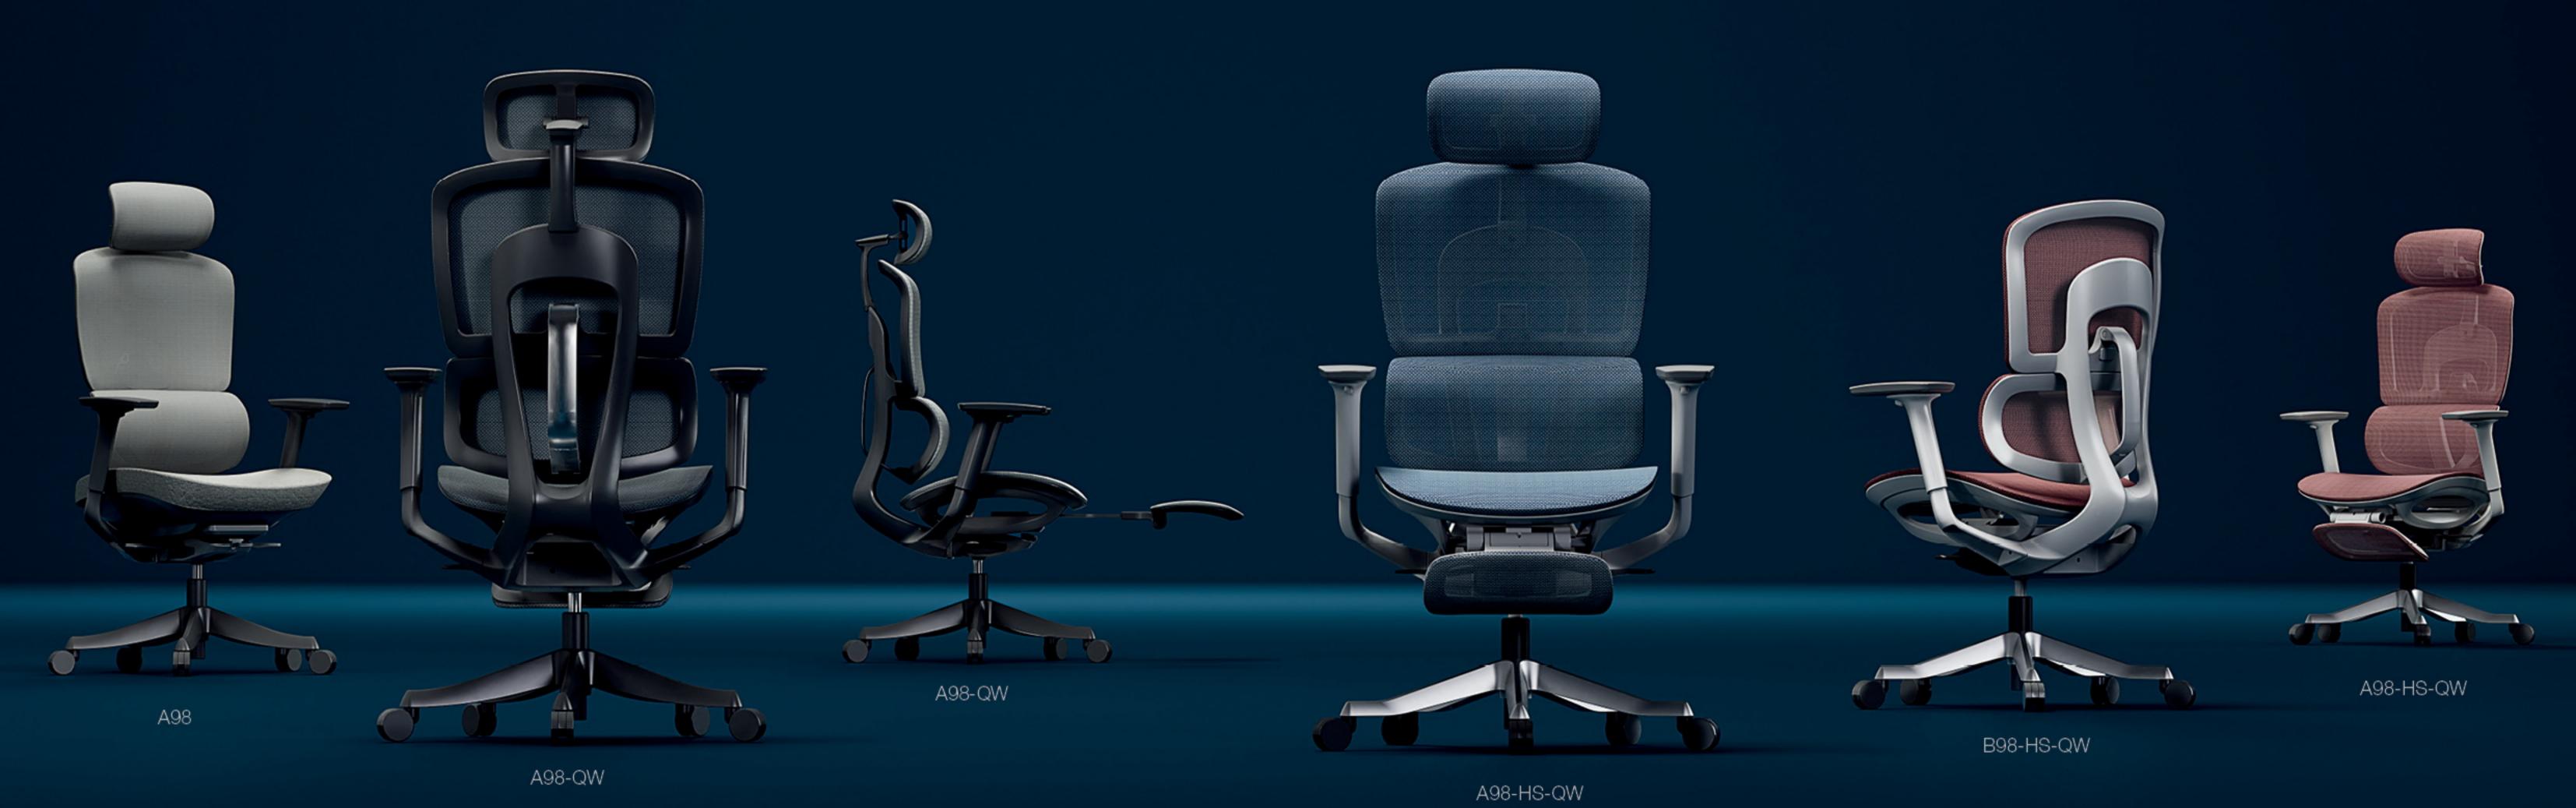

t also has strong control feeling, you can go into battle much more better.

机械风暴,机械感的概念来自于工业文明时代,人类以科技封神的狂放欲望。作为游戏玩家的"秘密武器",从玩家角度出发设计,它不仅拥有超具未来感的造型, 更具有操控感、让你能够更好的投入战斗









#### 云母系列

In the design, jellyfish floating in the ocean is light and elegant, just like white clouds floating in the blue sky. The design of jellyfish curve makes the chair look elegant in shape, beautiful in shape, smooth in lines, fashionable and light.

So we named it mica.

在设计的时候采用了水母漂浮于海洋轻盈优雅,就像漂浮于蓝天上洁白的云朵,水母曲线的设计使椅子看起来形态优雅,造型优美,线条流畅,时尚轻盈。 于是我们将它取名'云母'。

#### 椅子符合多功能人体工学:

腰背分区,座椅腰部独立承托,并且腰部具有自动缓冲功能,使座椅自动贴合人体脊柱生理曲度。多角度多挡位后仰,仿生贴脊椅背让每一次生体活动,坐、靠、仰、躺、随心所享。3D 头枕设计,让头部全方位获得舒适支持。







#### COMBINATION DESIGN

腰背分区,座椅腰部独立承托,并且腰部具有自动缓冲功能,使座椅自动贴合 人体脊柱生理曲度。多角度多挡位后仰,仿生贴脊椅背让每一次生体活动, 坐、靠、仰、躺、随心所享。3D头枕设计,让头部全方位获得舒适支持。



19

## SHELL SERIES

99 SERIES

#### 贝壳系列

The rhythmic undulating architectural curve is extracted, combined with the flexible visual beauty like water lines, which forms a comparison between flow and quiet with the stable office chair image. It is relaxed one by one to create a soft and natural streamline shape, bringing a visual experience of ingenious balance between stability and flexibility.

提取律动起伏的建筑曲线,结合水纹般灵动的视觉美感,与稳重的办公椅形象形成了流动与安静的对比,一张一弛,打造出柔和自然的流线造型,带来稳重与灵动间巧妙平衡视觉体验。

整体自然舒适的流线美,背后是对人体工学的科学探索。可调节头枕贴合颈椎曲线, 使颈椎保持着健康舒适的弧度。

新颖的可调节双腰垫,结合具有可塑性的软胶材质支撑设计,如同双手一般灵活承托,随背部活动跟踪受力点,贴合腰椎,舒展脊椎散发压力,从而减轻久坐带来的疲劳。

座位升降调节匹配不同体型的人群,不同体型,支撑依旧到位。 3D 可翻转活动扶手,舒适承托手臂;抬起扶手,椅子轻松推入桌下,无惧阻挡, 节省空间。

弧面工学网面坐垫,舒适透气,合理分布缓解腿部压力。



## ESIGN.

#### Concept

inspiration source

#### 贝壳设计理念

The rhythmic undulati