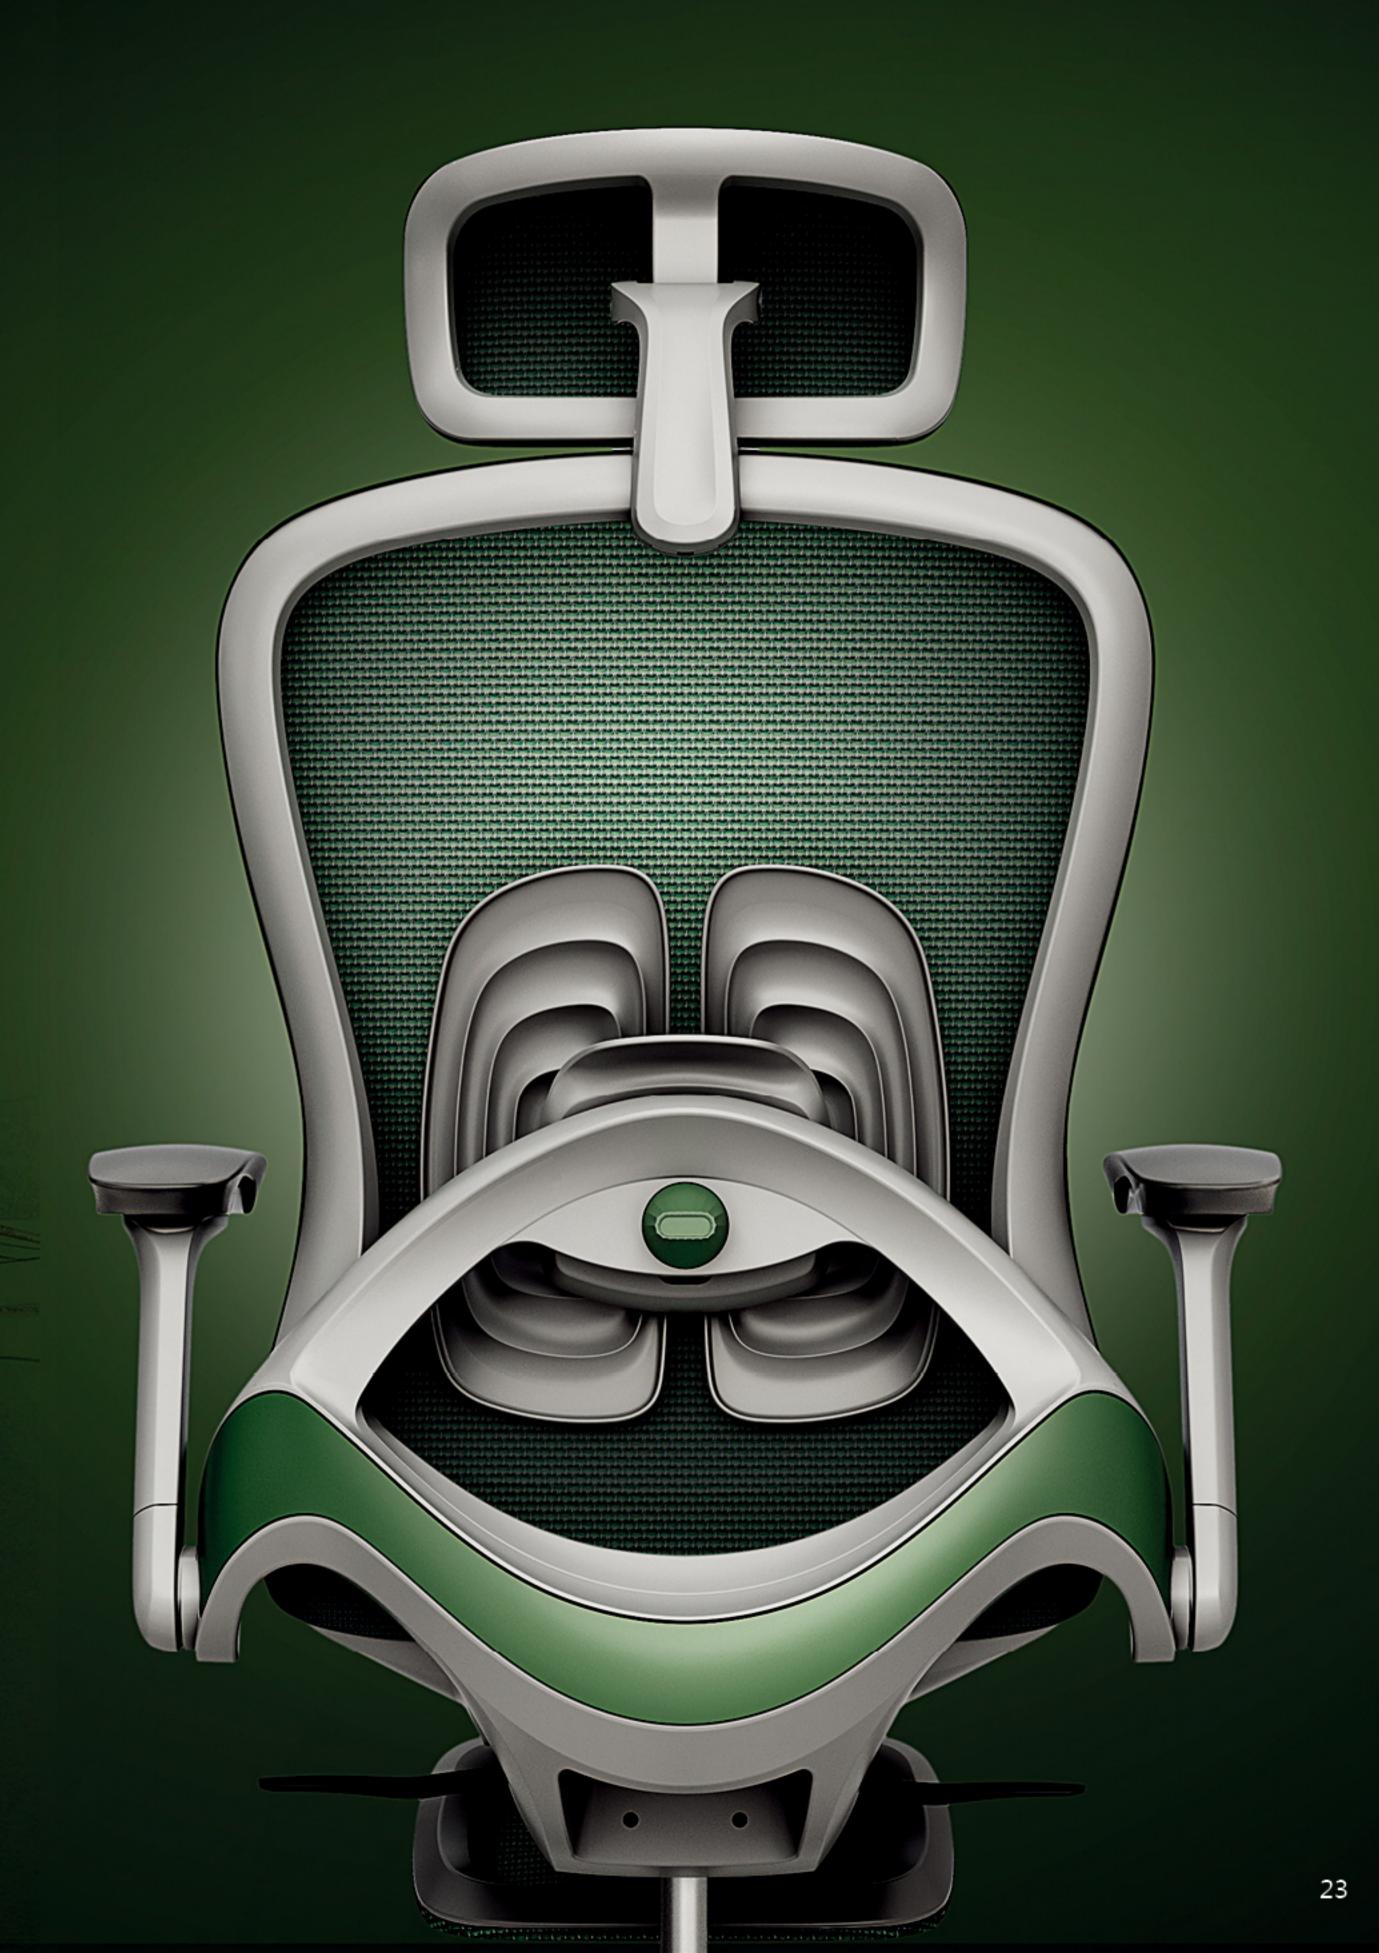

#### 椅子符合多功能人体工学:

腰背分区,座椅腰部独立承托,并且腰部具有自动缓冲功能,使座椅自动贴合人体脊柱生理曲度。多角度多挡位后仰,仿生贴脊椅背让每一次生体活动,坐、靠、仰、躺、随心所享。3D 头枕设计,让头部全方位获得舒适支持。

#### COMBINATION DESIGN

腰背分区,座椅腰部独立承托,并且腰部具有自动缓冲功能,使座椅自动贴合 人体脊柱生理曲度。多角度多挡位后仰,仿生贴脊椅背让每一次生体活动, 坐、靠、仰、躺、随心所享。3D头枕设计,让头部全方位获得舒适支持。

19