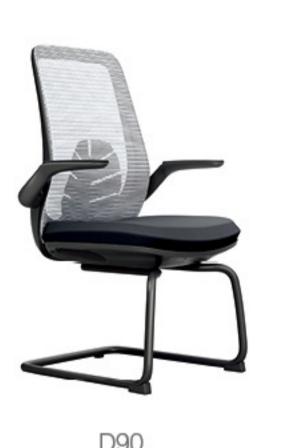

## D90 D90 D90

#### 90-SERIES

This design is inspired by Monstera deliciosa Liebm . The designer draws on the form of its leaves to design a leaf-shaped waist support. The combination of its lines and textures makes the chair present the beauty of nature. The unique leaf shape design makes the waist dynamical, supports the pressure of the lumbar spine effectively and protects our back comfat-ably.

该产品外观设计灵感来源于大自然的植物龟背竹,设计师仿生学手法汲取 其叶子的形态设计出了叶子形腰托,其线条与纹理的结合,让座椅呈现自然 之美,独特的叶型设计给腰托带来力量感,有效承托腰椎压力,保护我们的腰背。

B90

The core design is simple and outstanding, the aluminum alloy herring-bone curve design, the thickening and strengthening of the control chassis, the fine casting, the safety and rest assured, the scientific and technological feeling of sitting, the curvature of the spine, the high quality imported network design is , the front and back sliding, the intelligent advanced, and the control.