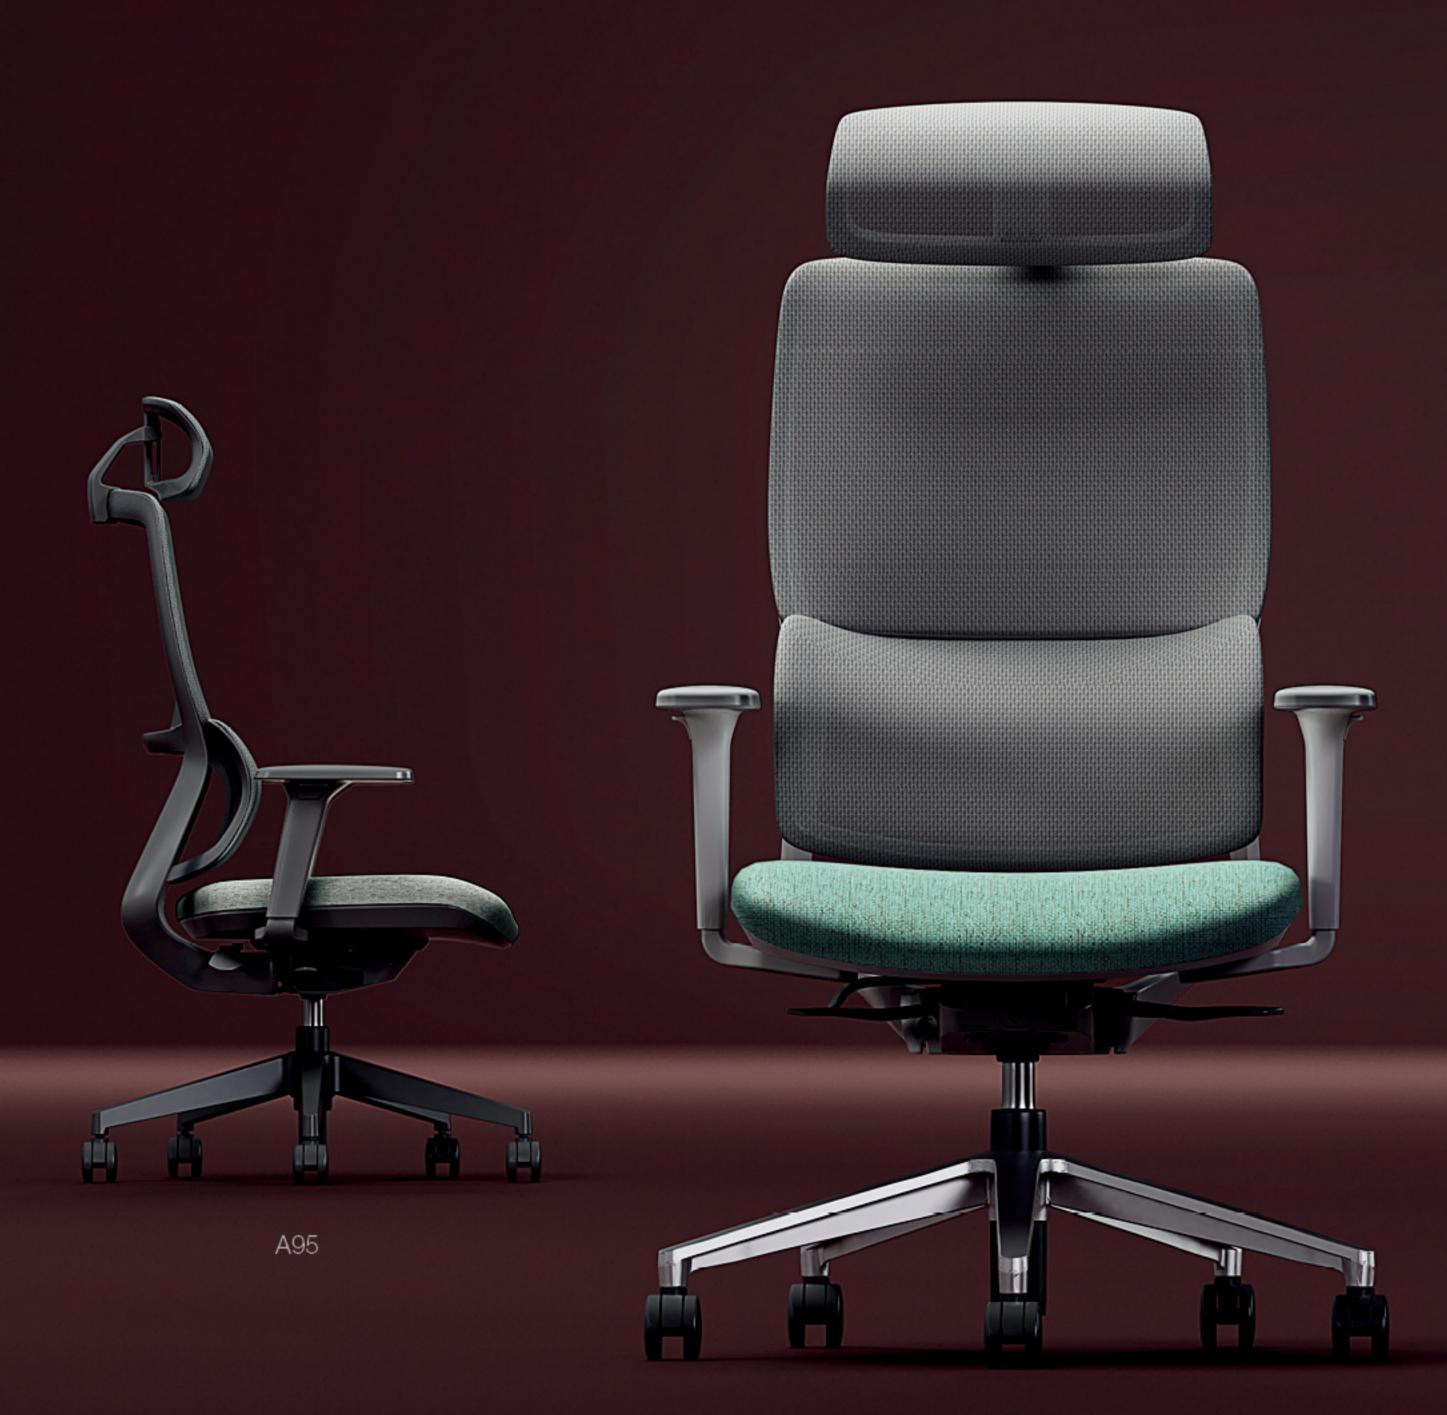

#### 椅子符合多功能人体工学:

腰背分区,座椅腰部独立承托,并且腰部具有自动缓冲功能,使座椅自动贴合人体脊柱生理曲度。多角度多挡位后仰,仿生贴脊椅背让每一次生体活动,坐、靠、仰、躺、随心所享。3D 头枕设计,让头部全方位获得舒适支持。

#### COMBINATION DESIGN

腰背分区,座椅腰部独立承托,并且腰部具有自动缓冲功能,使座椅自动贴合 人体脊柱生理曲度。多角度多挡位后仰,仿生贴脊椅背让每一次生体活动, 坐、靠、仰、躺、随心所享。3D头枕设计,让头部全方位获得舒适支持。

19