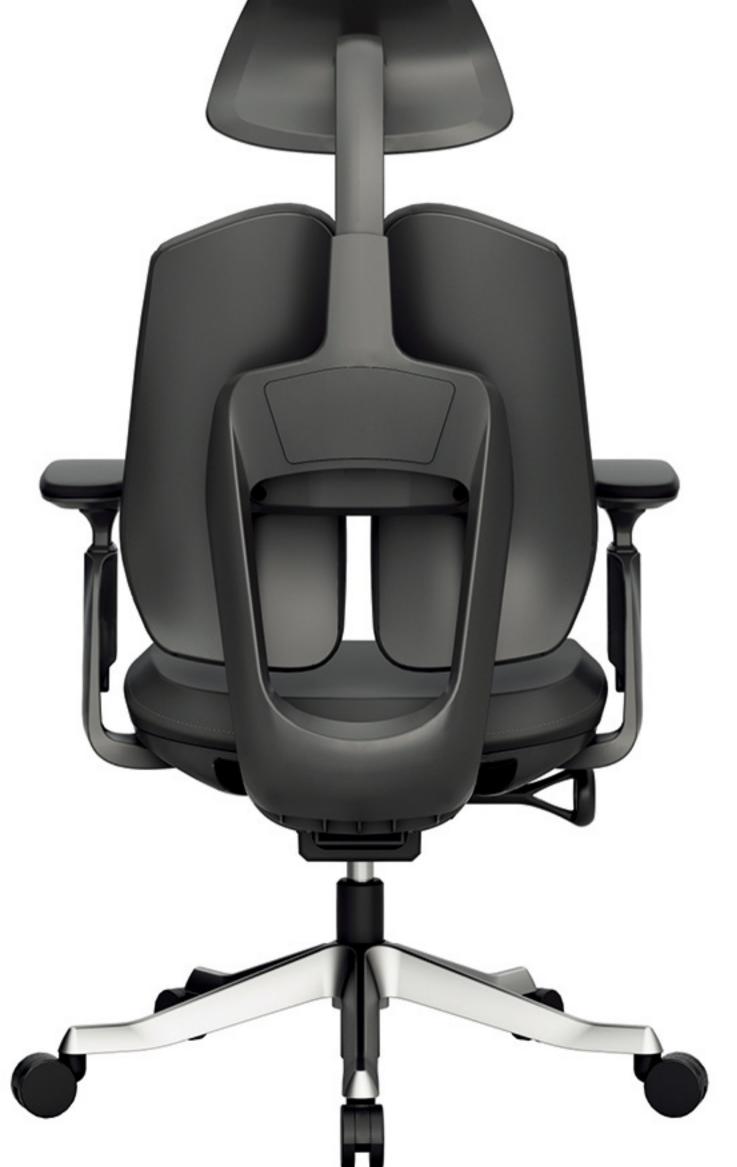

#### 椅子符合多功能人体工学:

腰背分区,座椅腰部独立承托,并且腰部具有自动缓冲功能,使座椅自动贴合人体脊柱生理曲度。多角度多挡位后仰,仿生贴脊椅背让每一次生体活动,坐、靠、仰、躺、随心所享。3D 头枕设计,让头部全方位获得舒适支持。

#### COMBINATION DESIGN

腰背分区,座椅腰部独立承托,并且腰部具有自动缓冲功能,使座椅自动贴合 人体脊柱生理曲度。多角度多挡位后仰,仿生贴脊椅背让每一次生体活动, 坐、靠、仰、躺、随心所享。3D头枕设计,让头部全方位获得舒适支持。

19