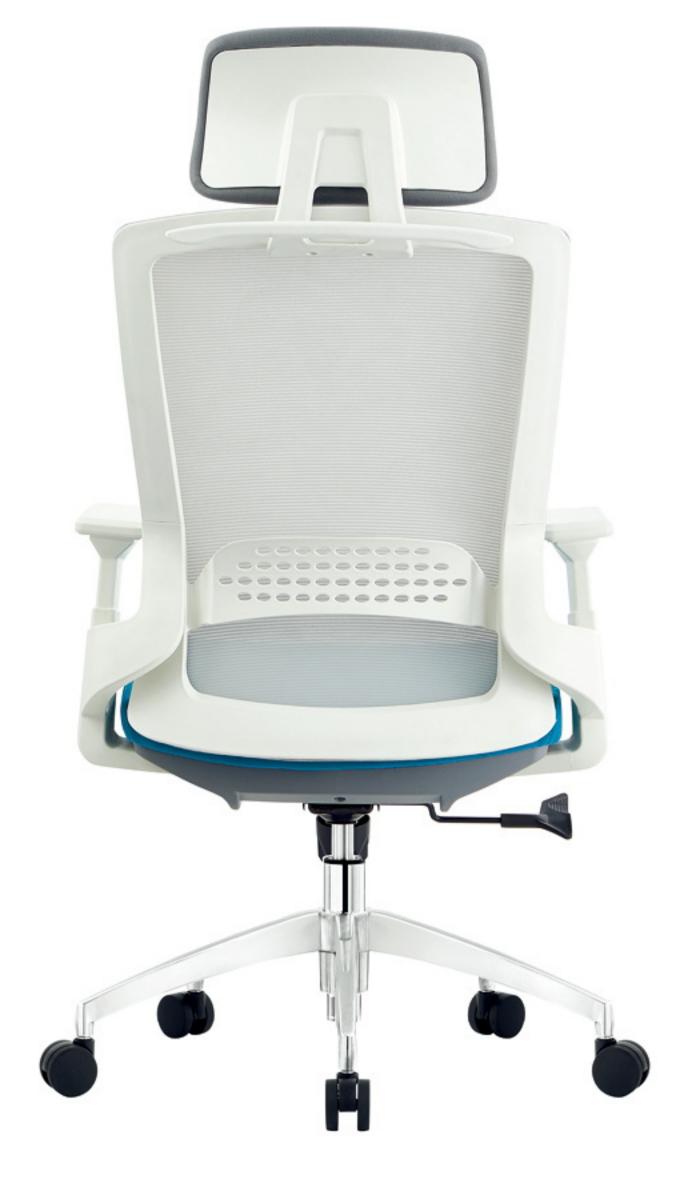

#### 云母系列

In the design, jellyfish floating in the ocean is light and elegant, just like white clouds floating in the blue sky. The design of jellyfish curve makes the chair look elegant in shape, beautiful in shape, smooth in lines, fashionable and light.

So we named it mica.

在设计的时候采用了水母漂浮于海洋轻盈优雅,就像漂浮于蓝天上洁白的云朵,水母曲线的设计使椅子看起来形态优雅,造型优美,线条流畅,时尚轻盈。 于是我们将它取名'云母'。