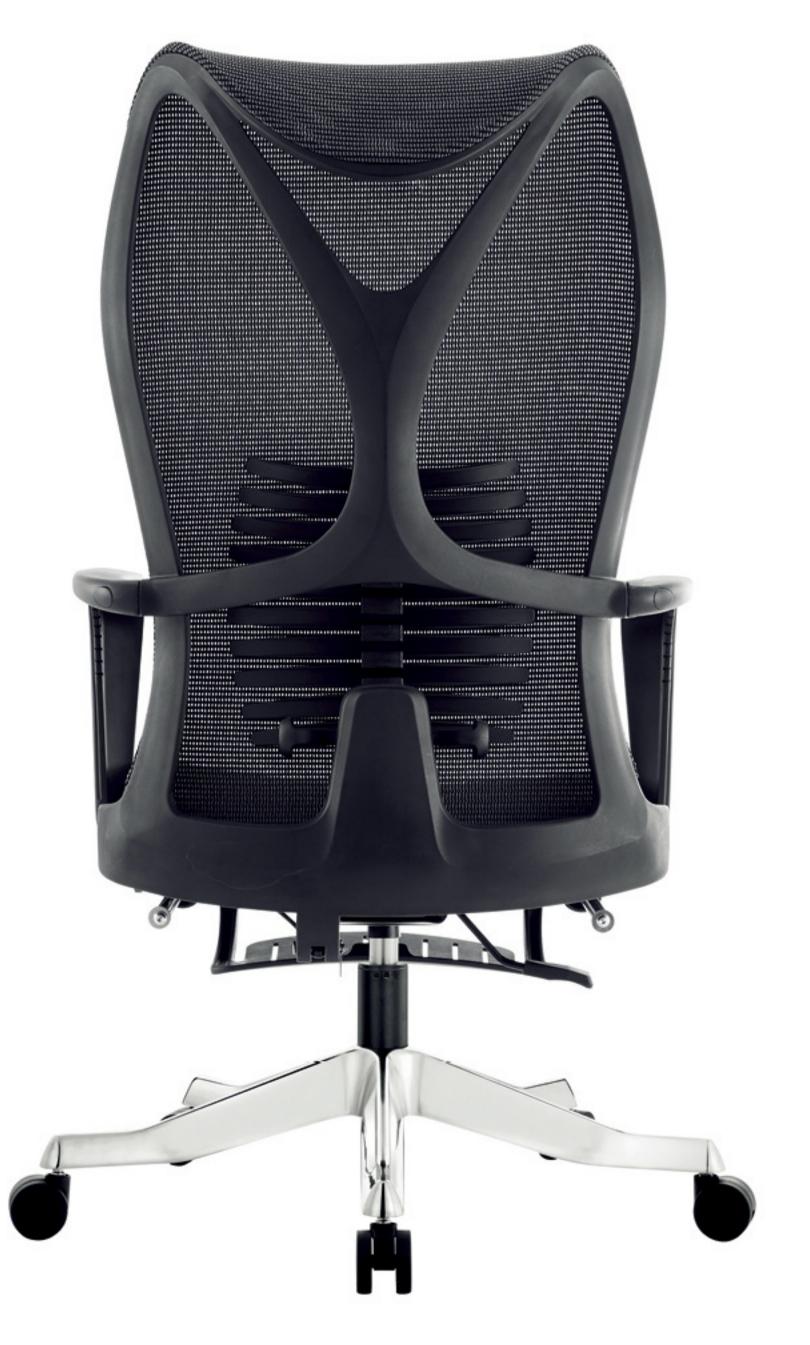

#### 椅子符合多功能人体工学:

腰背分区,座椅腰部独立承托,并且腰部具有自动缓冲功能,使座椅自动贴合人体脊柱生理曲度。多角度多挡位后仰,仿生贴脊椅背让每一次生体活动,坐、靠、仰、躺、随心所享。3D 头枕设计,让头部全方位获得舒适支持。

#### COMBINATION DESIGN

腰背分区,座椅腰部独立承托,并且腰部具有自动缓冲功能,使座椅自动贴合 人体脊柱生理曲度。多角度多挡位后仰,仿生贴脊椅背让每一次生体活动, 坐、靠、仰、躺、随心所享。3D头枕设计,让头部全方位获得舒适支持。

19