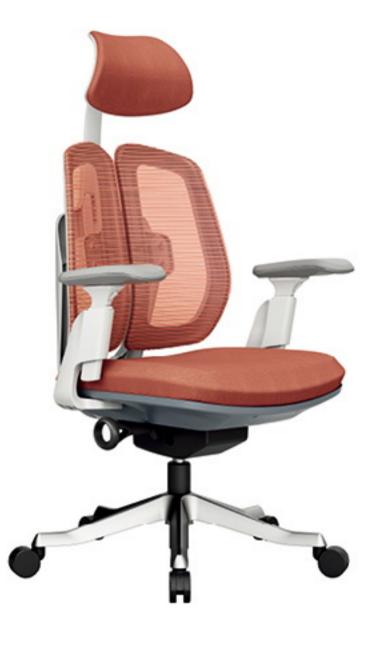

#### 奇道系列

Twist freely like a ribbon, smooth and natural, flexible and considerate. Designed specifically for lumbar support, curve design is like an invisible force, giving you the most real care, so you can't refuse its charm. The lower end of the chair back is a rotatable functional design. Occasionally, you will like to sit straight and work hard; Occasionally, you will want to move anytime, anywhere; Occasionally, you want to roll up your legs to relax your tense muscles; Occasionally, after a high-intensity work is completed, you need to rest your whole body on the chair for a moment; Whenever you are, you will be given more assistance because of this writable chair back. We also need quiet personal time in the city, which gives you more convenient consideration and comfort.

#### 设计理念:

如丝带般自如的扭动,顺畅而自然,灵动而体贴。特定为腰部支撑而诞生曲线设计,像是一种无形的力量给予你最真实的关怀,让你无法拒绝它的魅力。椅背的下端,是一个可旋转的功能设计,偶尔,你会喜欢直坐着认真而投入的工作;偶尔,你会想着随时随地想移动;偶尔,你还想把腿盘起以便放松紧张的肌肉;偶尔,一个高强度的工作完成后,你需要全身体靠在椅子上进行放松片刻;无论什么时候的你,都因为这个可扭动的椅背,给你更多的协助。城市里我们也同样需要静谧的个人时间,它都给予你多方便的体贴与舒适。