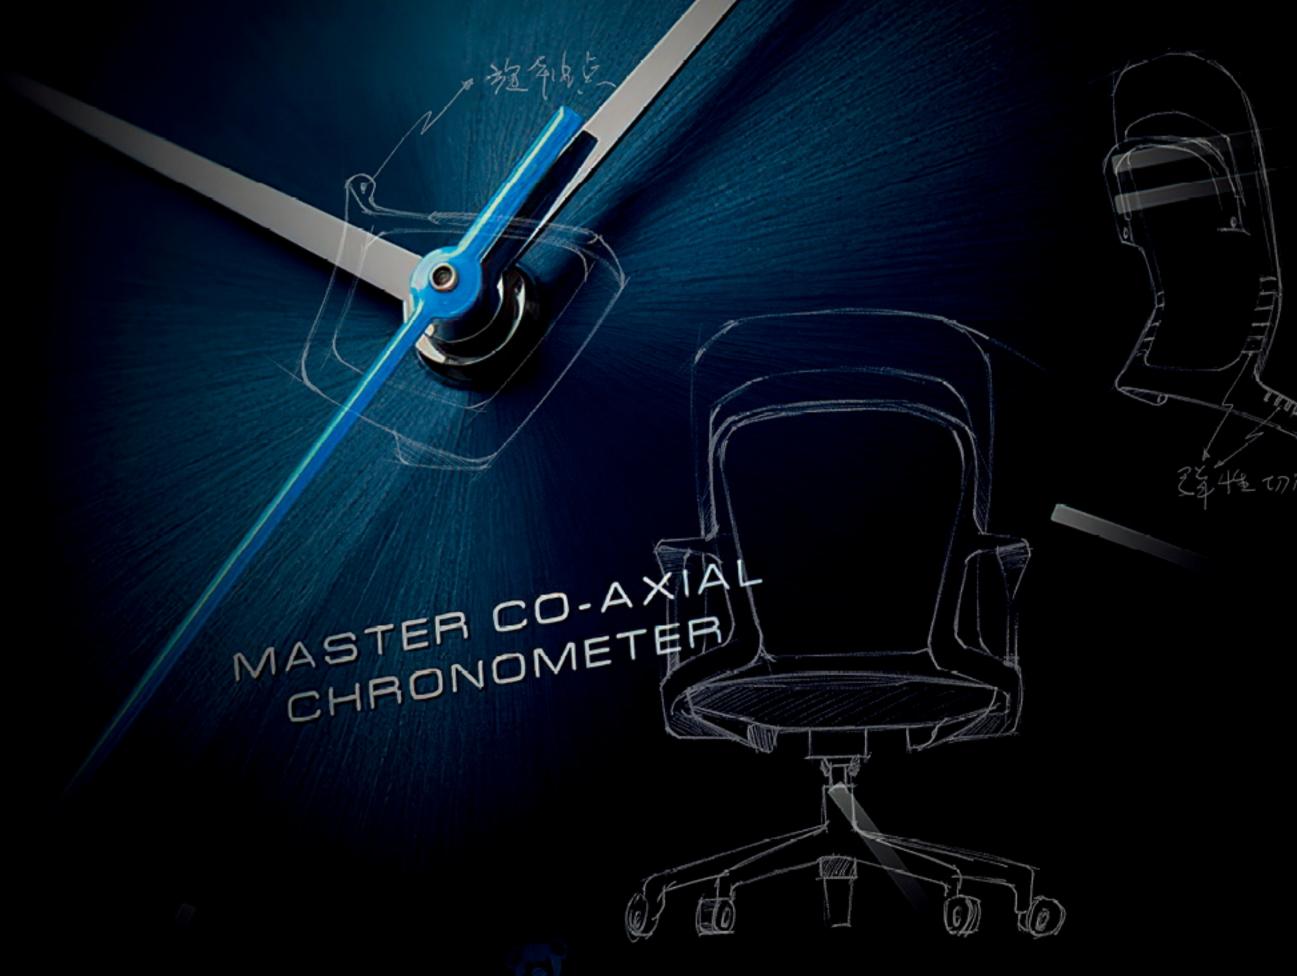

#### 欧米伽系列

Ω 欧米伽(ga)是希腊字母中的第 24 个字母,也是最后一个字母。

在物理学是电阻的单位符号,此时读作欧姆;

在物理是角速度符号;

同时与瑞士百年钟表企业同名

在外观上我们以 $\Omega$ 为元素设计了这款办公椅,我们希望这款椅子可以像 $\Omega$ 一样具有时尚经典、先锋卓越、历久弥新等多面性。

Omega is the 24th letter and also the last letter in the Greek alphabet.

In physics, it is the unit symbol of resistance. At this time, it is read as Ohm;

In physics, it is the symbol of angular velocity;

At the same time, it has the same name as the famous watch enterprise in Switzerland;

We design this office chair refer to  $\Omega$  . We hope this chair have many aspects like  $\Omega$  such as fashion and classical, be