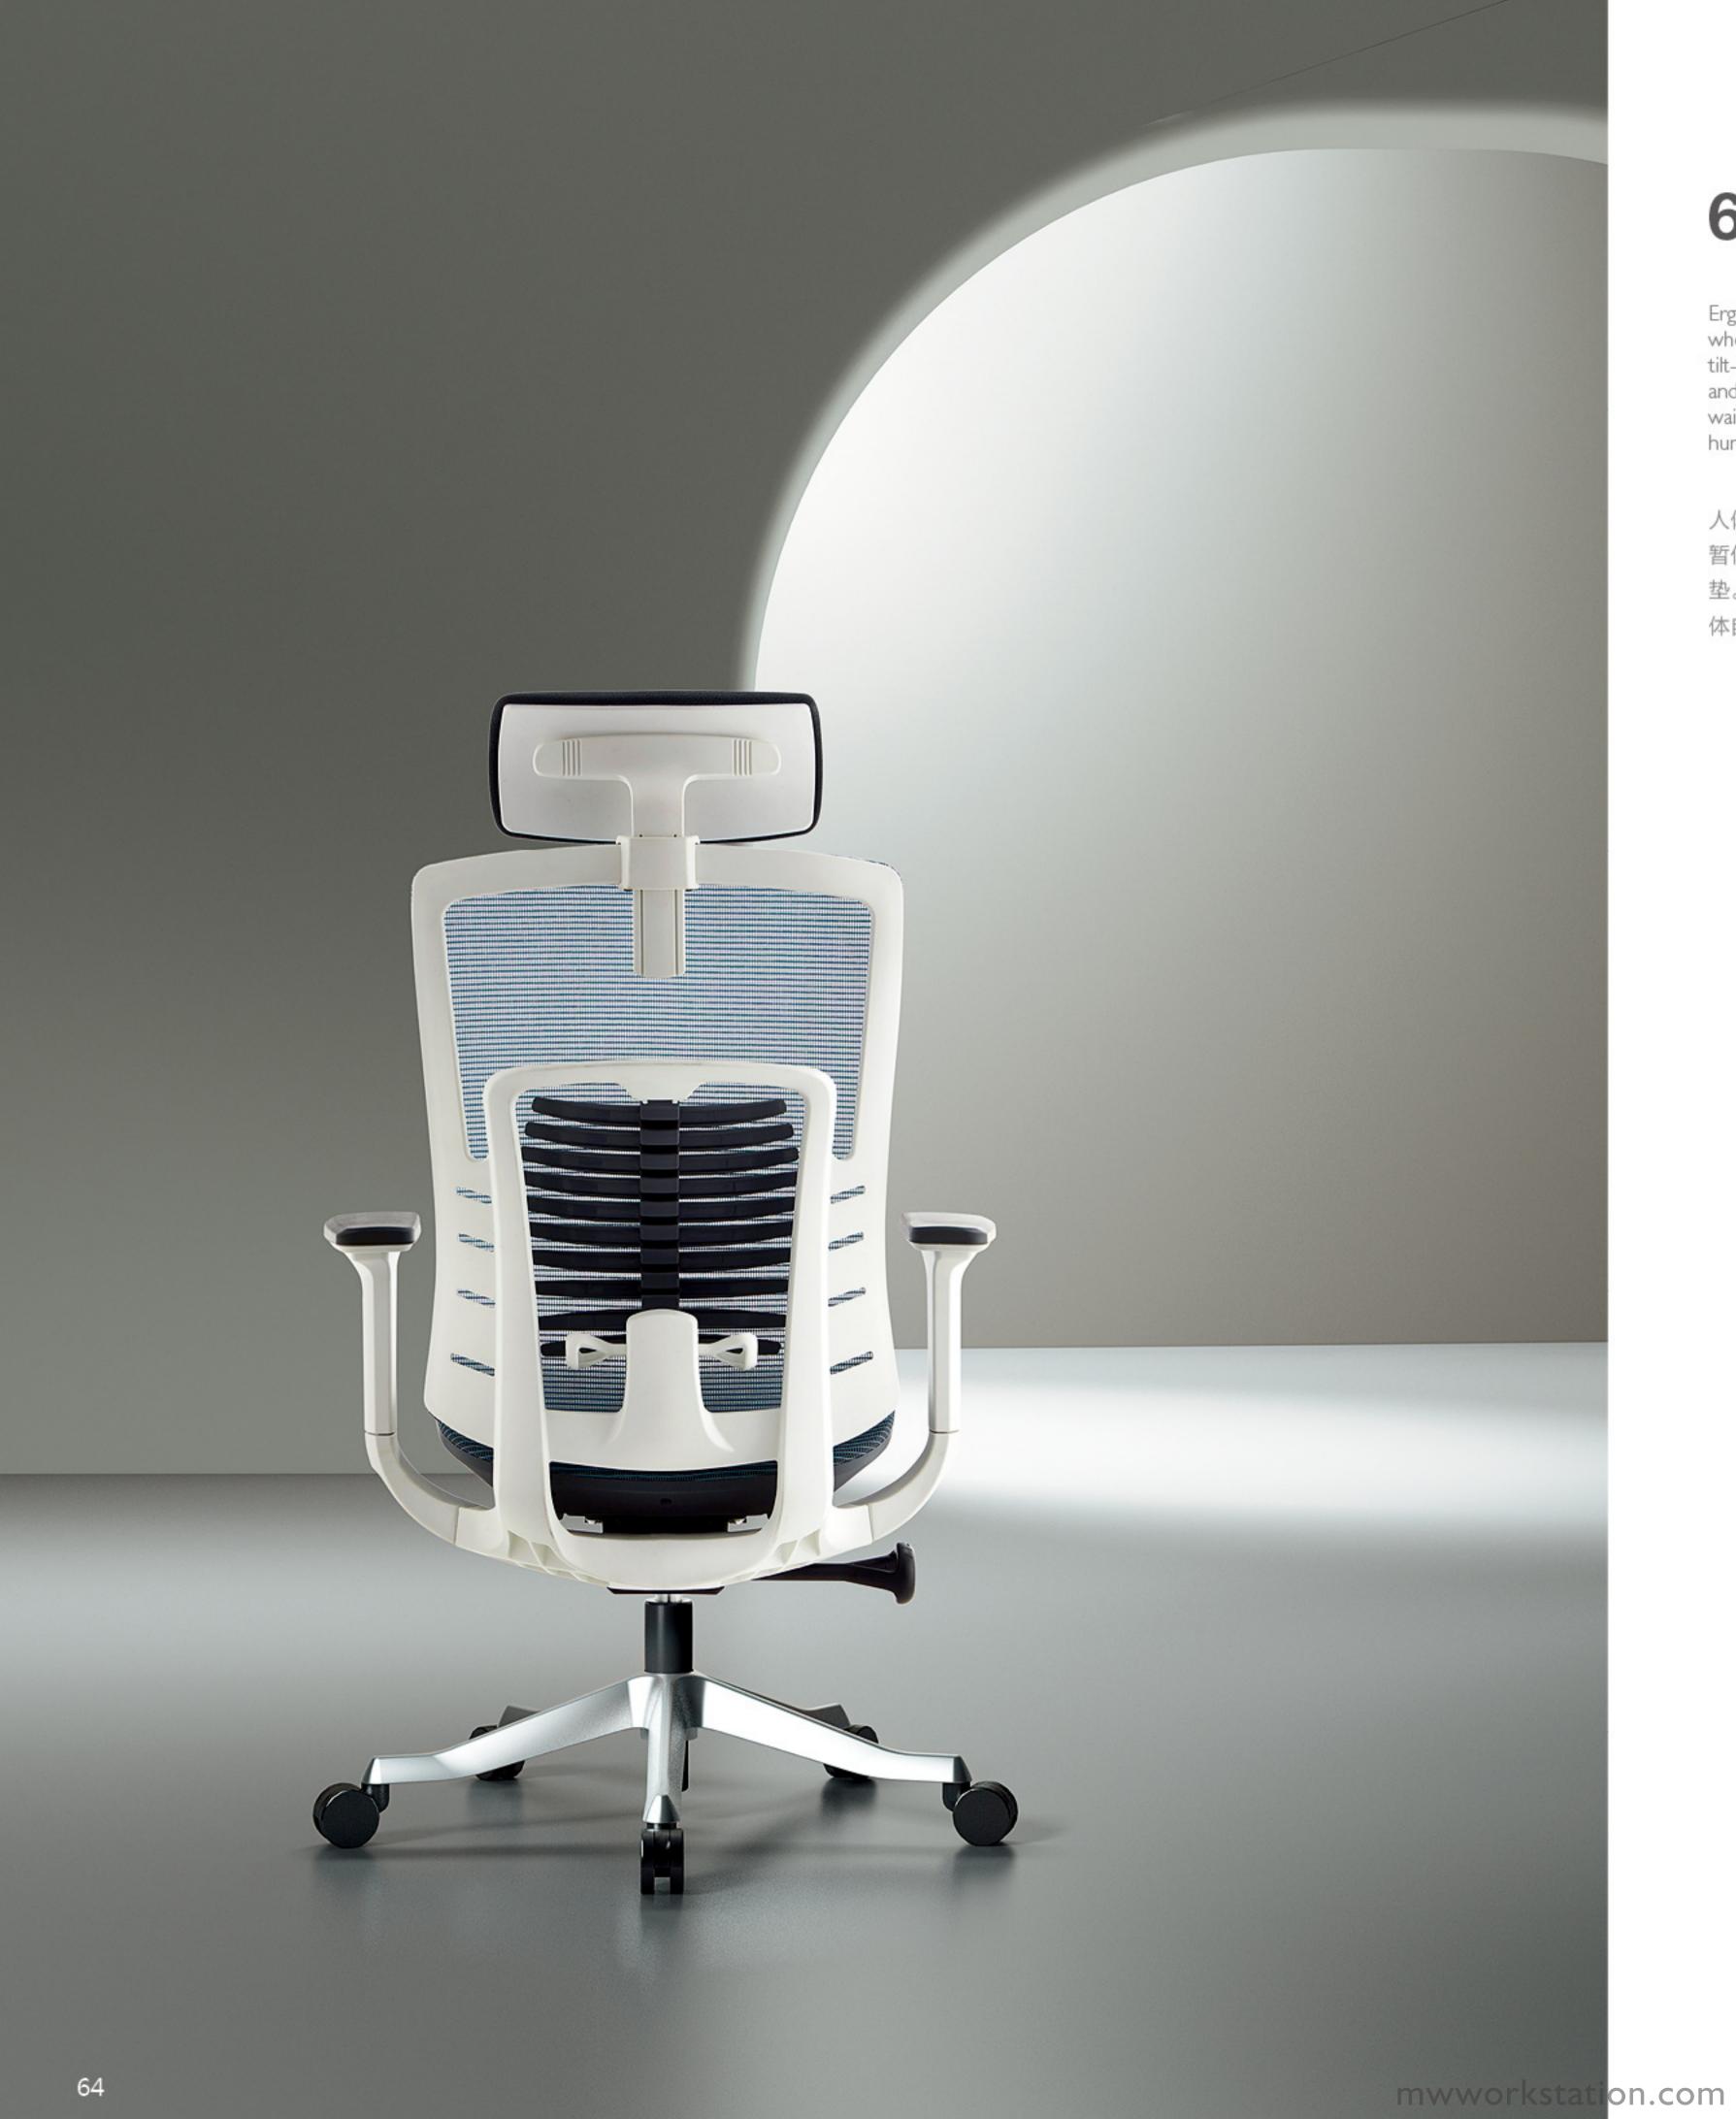

提取律动起伏的建筑曲线,结合水纹般灵动的视觉美感,与稳重的办公椅形象形成了流动与安静的对比,一张一弛,打造出柔和自然的流线造型,带来稳重与灵动间巧妙平衡视觉体验。

整体自然舒适的流线美,背后是对人体工学的科学探索。可调节头枕贴合颈椎曲线, 使颈椎保持着健康舒适的弧度。

新颖的可调节双腰垫,结合具有可塑性的软胶材质支撑设计,如同双手一般灵活承托,随背部活动跟踪受力点,贴合腰椎,舒展脊椎散发压力,从而减轻久坐带来的疲劳。

座位升降调节匹配不同体型的人群,不同体型,支撑依旧到位。 3D 可翻转活动扶手,舒适承托手臂;抬起扶手,椅子轻松推入桌下,无惧阻挡, 节省空间。

弧面工学网面坐垫,舒适透气,合理分布缓解腿部压力。