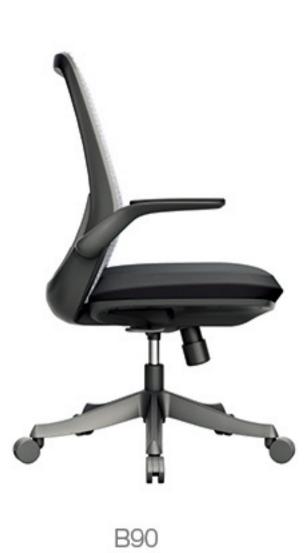

## D90 D90 D90

#### 90-SERIES

This design is inspired by Monstera deliciosa Liebm . The designer draws on the form of its leaves to design a leaf-shaped waist support. The combination of its lines and textures makes the chair present the beauty of nature. The unique leaf shape design makes the waist dynamical, supports the pressure of the lumbar spine effectively and protects our back comfat-ably.

该产品外观设计灵感来源于大自然的植物龟背竹,设计师仿生学手法汲取 其叶子的形态设计出了叶子形腰托,其线条与纹理的结合,让座椅呈现自然 之美,独特的叶型设计给腰托带来力量感,有效承托腰椎压力,保护我们的腰背。

B90

The core design is simple and outstanding, the aluminum alloy herring-bone curve design, the thickening and strengthening of the control chassis, the fine casting, the safety and rest assured, the scientific and technological feeling of sitting, the curvature of the spine, the high quality imported network design is , the front and back sliding, the intelligent advanced, and the control.