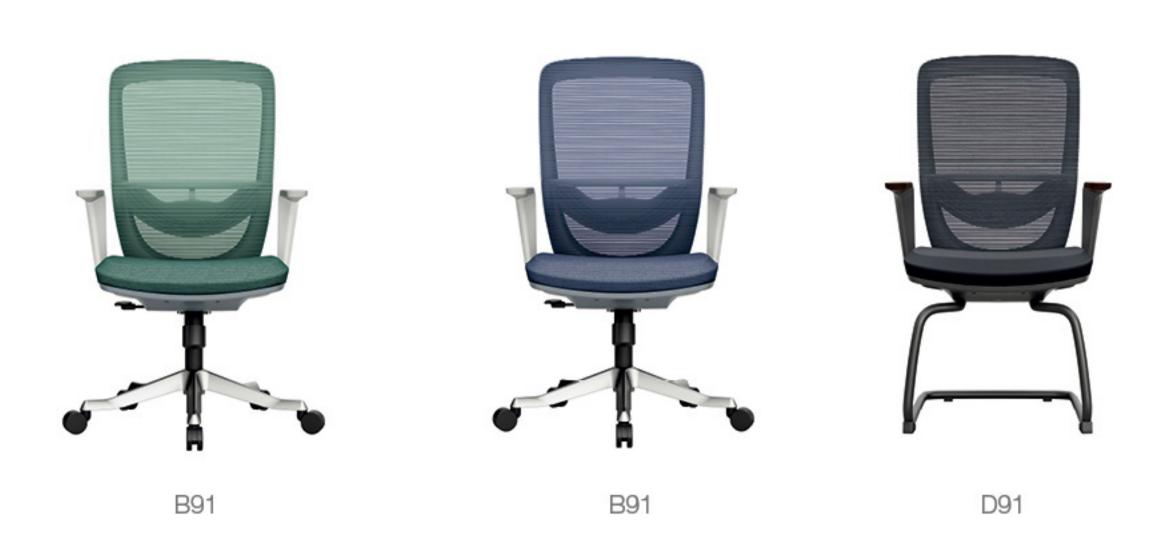

#### 90-SERIES

This design is inspired by Monstera deliciosa Liebm . The designer draws on the form of its leaves to design a leaf-shaped waist support. The combination of its lines and textures makes the chair present the beauty of nature. The unique leaf shape design makes the waist dynamical, supports the pressure of the lumbar spine effectively and protects our back comfat-ably.

该产品外观设计灵感来源于大自然的植物龟背竹,设计师仿生学手法汲取 其叶子的形态设计出了叶子形腰托,其线条与纹理的结合,让座椅呈现自然 之美,独特的叶型设计给腰托带来力量感,有效承托腰椎压力,保护我们的腰背。

B90

The core design is simple and outstanding, the aluminum alloy herring-bone curve design, the thickening and strengthening of the control chassis, the fine casting, the safety and rest assured, the scientific and technological feeling of sitting, the curvature of the spine, the high quality imported network design is , the front and back sliding, the intelligent advanced, and the control.

硬核设计简约出众,铝合金人字形曲线设计,加厚加固操控底盘,精细化铸造,安全放心,科技的坐感,贴合人的脊椎曲度,优质进口纳帕皮,细腻柔软,前后滑动,智能进阶,尽情操控。

Fashion and individual design style, sit comfortable, ergonomic, both design aesthetic feeling and superior ergonomic office chair, effectively reduce the body damage caused by long sitting office for customers and employees.

时尚个性的设计风格,坐感舒适,符合人体工 学,兼具设计美感与优越的人体工学办公座椅, 有效地为客户员工减少由长时间久坐办公造成的 身体损伤。

71

mwworkstation.com

D52

The one-section backrest was matched with neat and fresh lines, bringing you the dual enjoyment of beauty and comfort.