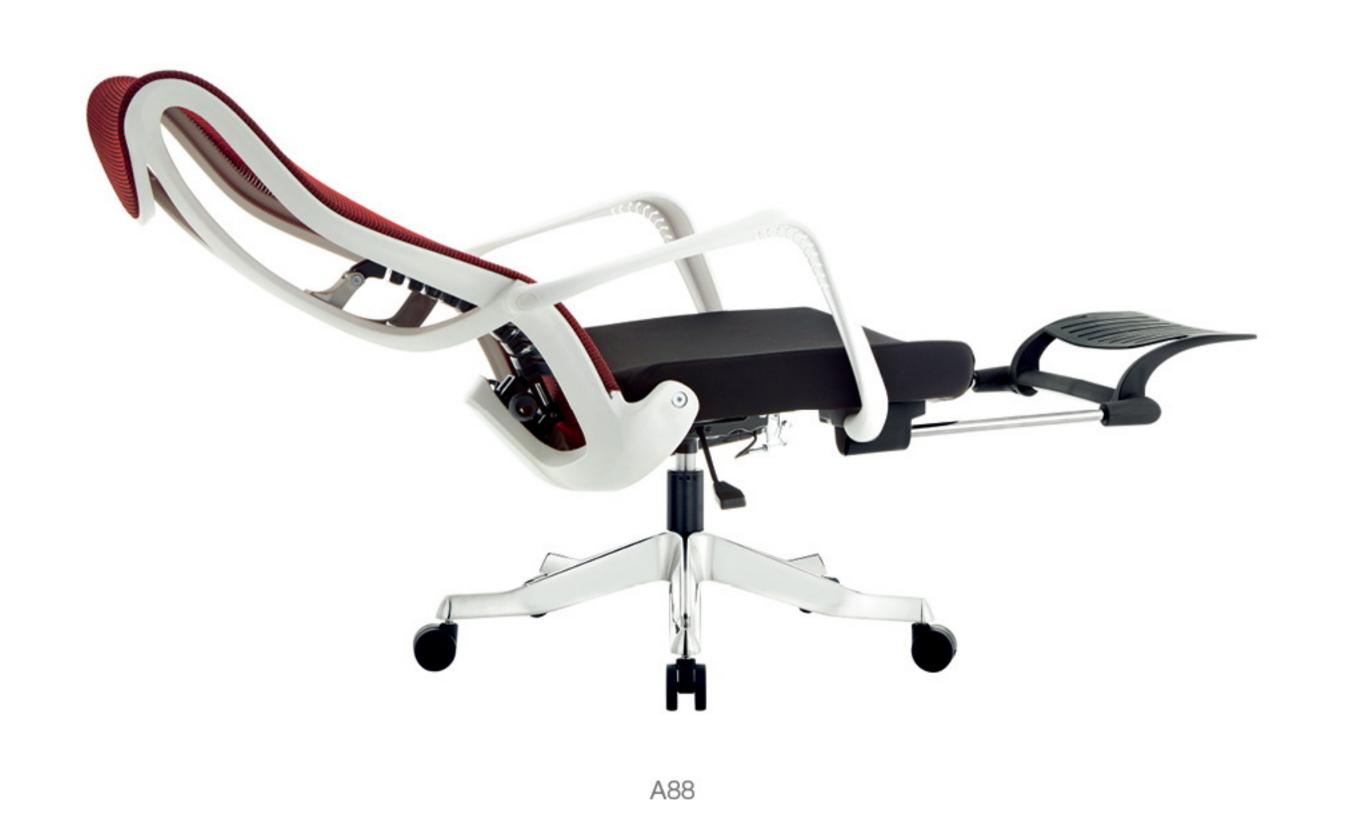

#### 60-SERIES

Good seats make it easy for you to take a good nap

59

A88(LUNCH) series was inspired by the airport construction, combining the graceful line with the seat back frame and the design looks like our open arms. Our designers did a research from the embrace psychological feelings of the human being and airport building construction, created the A88 Lunch special curve shape back and A88 series can bring the warm embrace, safe, soft, comfortable feelings to our user.

A88(朗齐)系列灵感来源于机场建筑,提取其中优美的线条,结合座椅的背框,同时造型又像一个张开的怀抱,设计师汲取环抱时的心理感受和机场建筑造型软硬结合的研究,设计出了A88Lunch(朗齐)背部特有的曲线外形以及A88(朗齐)系列带给使用者如怀抱般的温暖,柔软,舒服,安全,舒心的心理感受。

A88

Ergonomic intelligent office chair can lay down 130 degrees, helps the whole body to relax and switchs the office to rest mode easily. it has tilt-locked in three positions to select the appropriate matching angles and sliding seat functions. free control of the sitting area, keel bionic waist pillow support lumbar spine dynamically fits the natural form of human body and helps physical and mental comfort and relaxations.