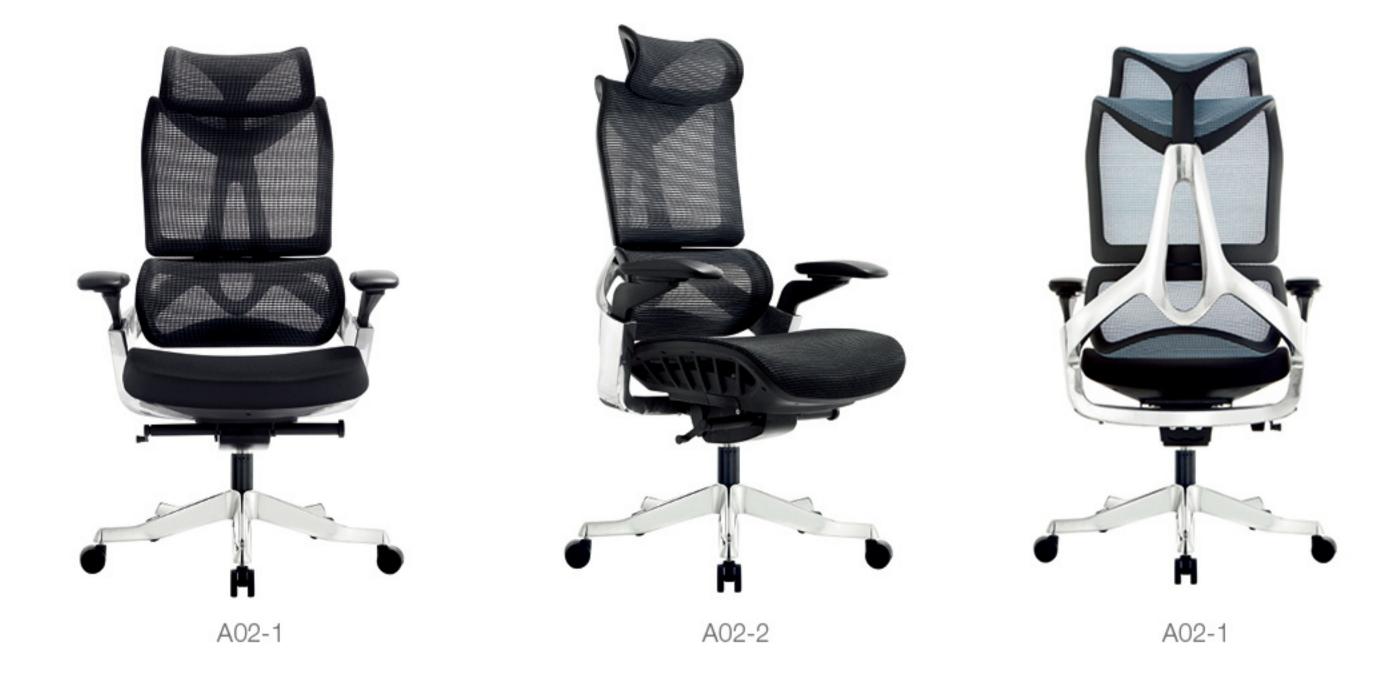

#### 椅子符合多功能人体工学:

腰背分区,座椅腰部独立承托,并且腰部具有自动缓冲功能,使座椅自动贴合人体脊柱生理曲度。多角度多挡位后仰,仿生贴脊椅背让每一次生体活动,坐、靠、仰、躺、随心所享。3D 头枕设计,让头部全方位获得舒适支持。

#### COMBINATION DESIGN

腰背分区,座椅腰部独立承托,并且腰部具有自动缓冲功能,使座椅自动贴合 人体脊柱生理曲度。多角度多挡位后仰,仿生贴脊椅背让每一次生体活动, 坐、靠、仰、躺、随心所享。3D头枕设计,让头部全方位获得舒适支持。

19