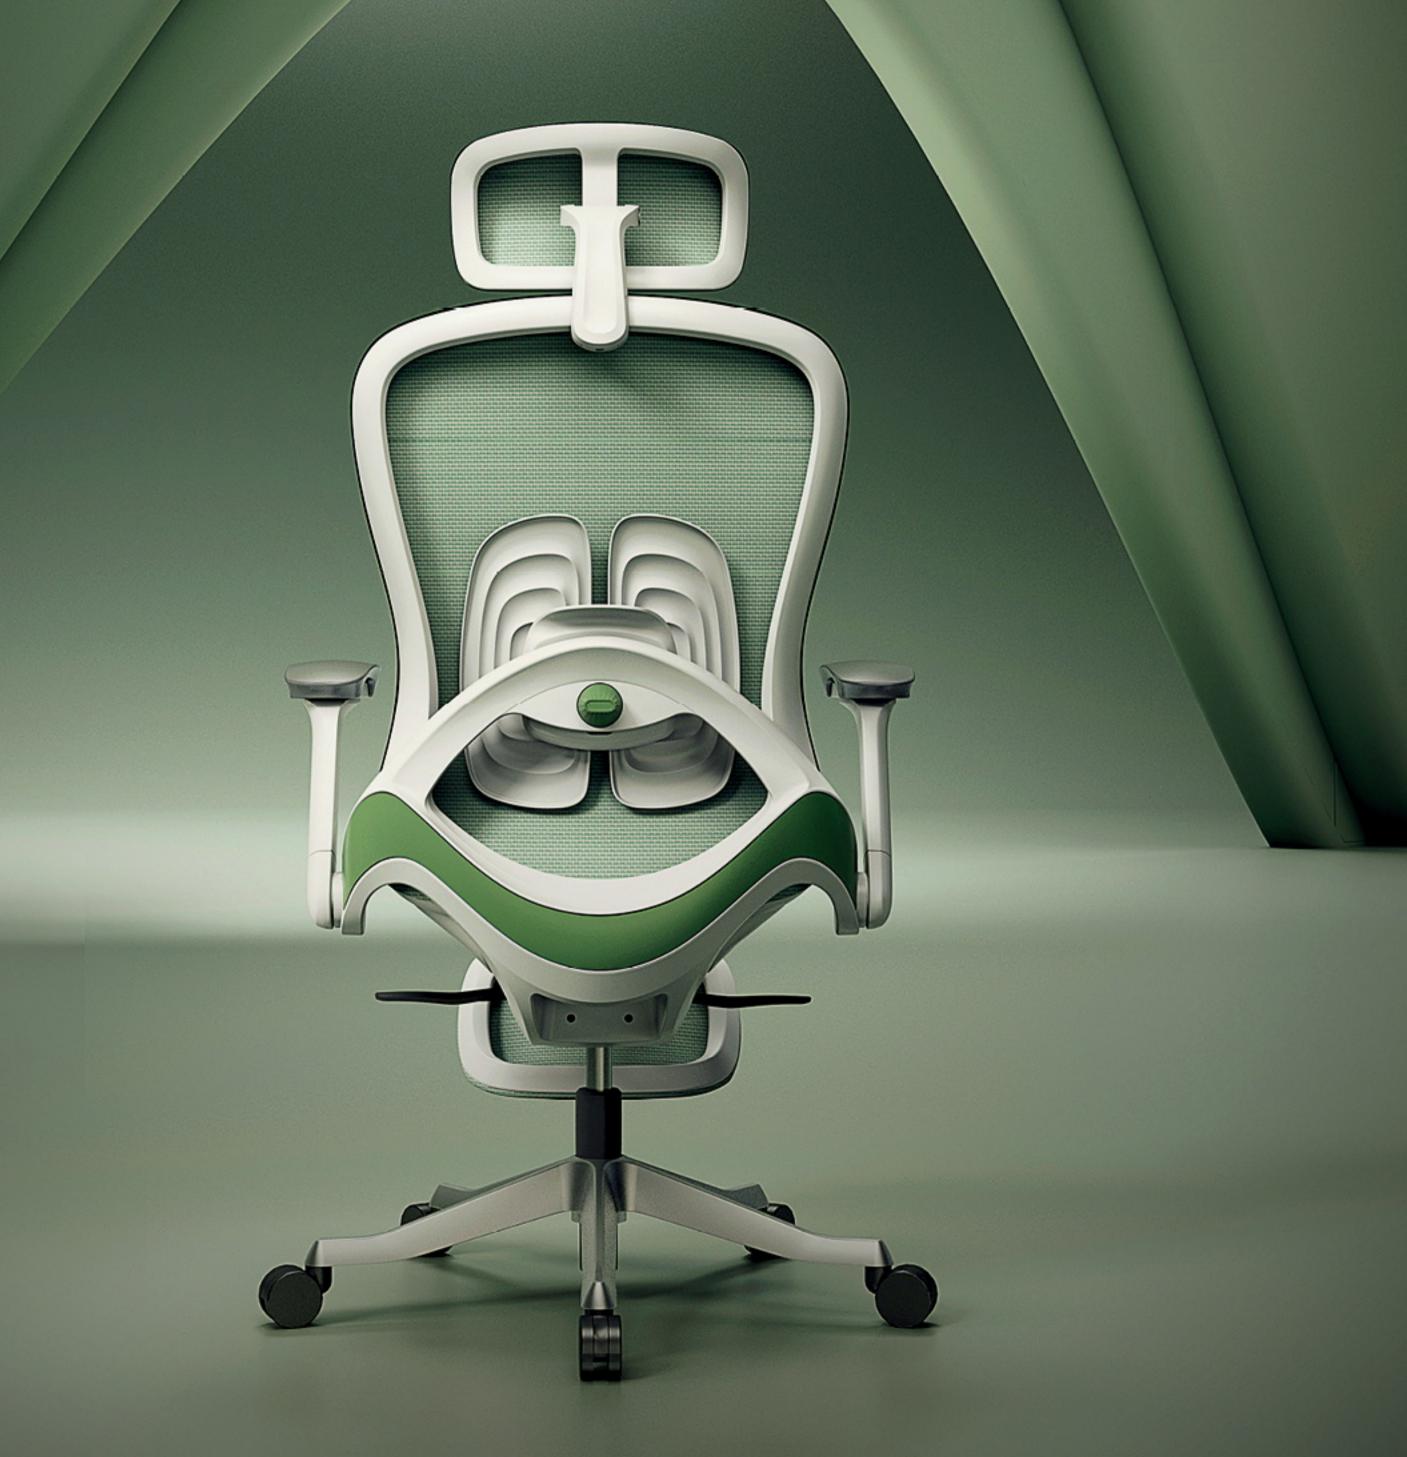

#### 椅子符合多功能人体工学:

腰背分区,座椅腰部独立承托,并且腰部具有自动缓冲功能,使座椅自动贴合人体脊柱生理曲度。多角度多挡位后仰,仿生贴脊椅背让每一次生体活动,坐、靠、仰、躺、随心所享。3D 头枕设计,让头部全方位获得舒适支持。

#### COMBINATION DESIGN

腰背分区,座椅腰部独立承托,并且腰部具有自动缓冲功能,使座椅自动贴合 人体脊柱生理曲度。多角度多挡位后仰,仿生贴脊椅背让每一次生体活动, 坐、靠、仰、躺、随心所享。3D头枕设计,让头部全方位获得舒适支持。

19