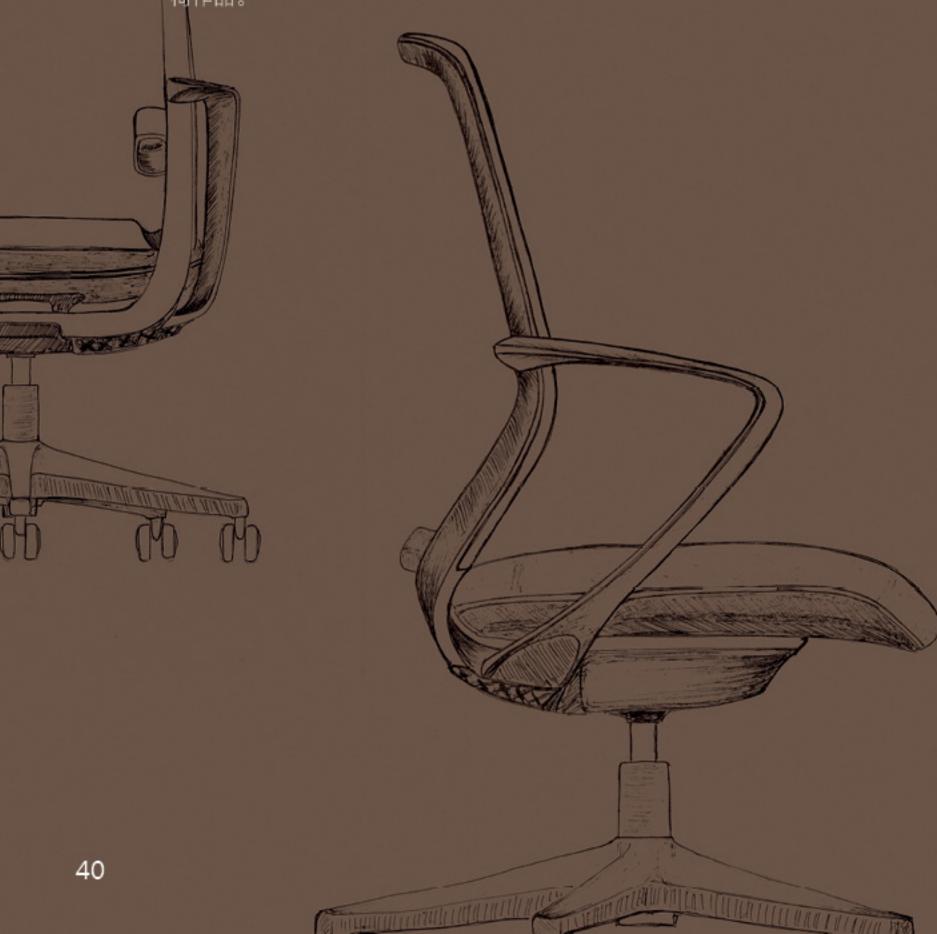

#### 云母系列

In the design, jellyfish floating in the ocean is light and elegant, just like white clouds floating in the blue sky. The design of jellyfish curve makes the chair look elegant in shape, beautiful in shape, smooth in lines, fashionable and light.

So we named it mica.

在设计的时候采用了水母漂浮于海洋轻盈优雅,就像漂浮于蓝天上洁白的云朵,水母曲线的设计使椅子看起来形态优雅,造型优美,线条流畅,时尚轻盈。 于是我们将它取名'云母'。