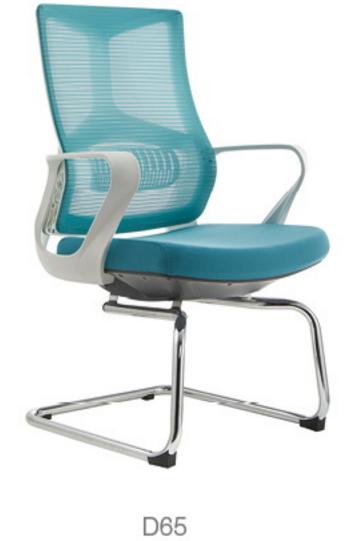

#### 云母系列

In the design, jellyfish floating in the ocean is light and elegant, just like white clouds floating in the blue sky. The design of jellyfish curve makes the chair look elegant in shape, beautiful in shape, smooth in lines, fashionable and light.

So we named it mica.

在设计的时候采用了水母漂浮于海洋轻盈优雅,就像漂浮于蓝天上洁白的云朵,水母曲线的设计使椅子看起来形态优雅,造型优美,线条流畅,时尚轻盈。 于是我们将它取名'云母'。