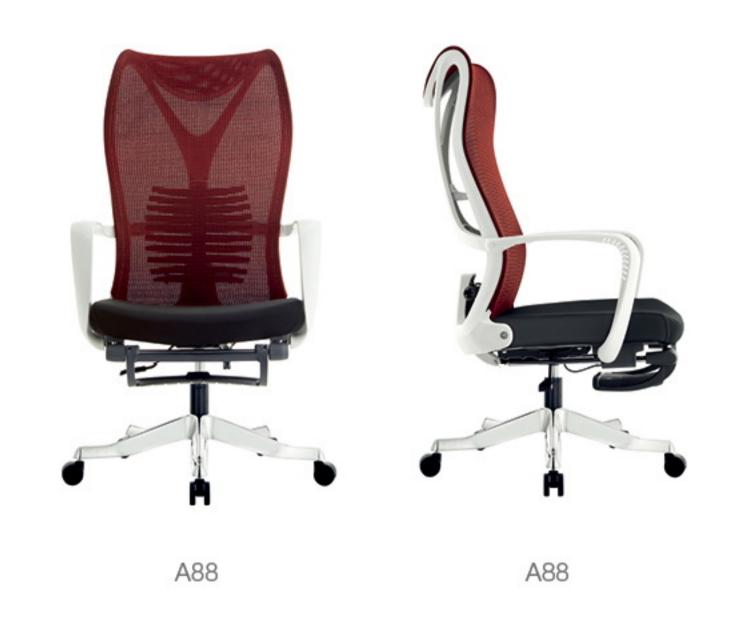

#### 60-SERIES

Good seats make it easy for you to take a good nap

59

A88(LUNCH) series was inspired by the airport construction, combining the graceful line with the seat back frame and the design looks like our open arms. Our designers did a research from the embrace psychological feelings of the human being and airport building construction, created the A88 Lunch special curve shape back and A88 series can bring the warm embrace, safe, soft, comfortable feelings to our user.

A88(朗齐)系列灵感来源于机场建筑,提取其中优美的线条,结合座椅的背框,同时造型又像一个张开的怀抱,设计师汲取环抱时的心理感受和机场建筑造型软硬结合的研究,设计出了A88Lunch(朗齐)背部特有的曲线外形以及A88(朗齐)系列带给使用者如怀抱般的温暖,柔软,舒服,安全,舒心的心理感受。

A88

Ergonomic intelligent office chair can lay down 130 degrees, helps the whole body to relax and switchs the office to rest mode easily. it has tilt-locked in three positions to select the appropriate matching angles and sliding seat functions. free control of the sitting area, keel bionic waist pillow support lumbar spine dynamically fits the natural form of human body and helps physical and mental comfort and relaxations.