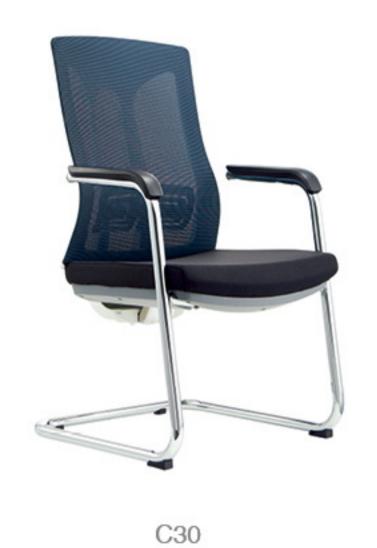

e for customers and employees.

时尚个性的设计风格,坐感舒适,符合人体工 学,兼具设计美感与优越的人体工学办公座椅, 有效地为客户员工减少由长时间久坐办公造成的 身体损伤。







71

mwworkstation.com

D52







The one-section backrest was matched with neat and fresh lines, bringing you the dual enjoyment of beauty and comfort.

一段式靠背搭配,干练清爽的线条, 给你美与舒适的双重享受。

#### 65-SERIES

The design is simple and exquisite. The design of the connected armrest and the healthy support make the back contour have the smooth line shape, the stable structure and dynamic.

外形简洁精巧,连体扶手设计,健康的承托,使背部 轮廓更具有流畅的线条感,结构稳定,动感十足。



A65









Ergonomic chair back design chair has the small size and big wisdom. It has 110° simple function, when you get tired you can relax your body and mind from the chair.

符合人体工学的椅子背设计,小身材大智慧,累了摇一摇 110° 逍遥功能,疲惫时放松一下,舒畅身心。



A67







C67

74

B30





A30 白胶

#### 30-SERIES

Newly define the fashion, design with profoundness; boldly interpret the concise fashionable unique taste.

全新定义时尚,设计深刻;大胆 诠释简洁时尚的独特品味。

#### COMBINATION

between comfort and beauty

舒适性与美观性结合

The one-section backrest was matched with neat and fresh lines, bringing you the dual enjoyment of beauty and comfort.

一段式的靠背搭配,干练清爽线 条,给你美与舒适的双重享受。



A30 黑胶

77



B32



D32





A32 黑胶

#### 32-SERIES

Chair, is the furniture that we should contact every day, can give a person the most safe rely on, fit perfectly with the human body curve, concise and fluent lines, full body is not bulky.

椅子,是我们每天都要接触的家具,能给人最安全的依靠,与人体曲线完美贴合,简练流畅的线条,饱满的形体却不笨重。



华丽又优雅的造型,充满高贵内敛的文化气息,优的做工与选材,使整件家具舒适又富有浪漫色彩。



B32 D32

A32 白胶