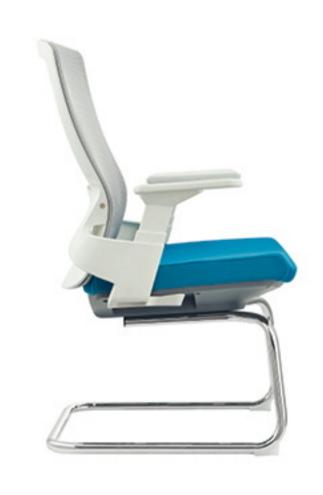

#### 云母系列

In the design, jellyfish floating in the ocean is light and elegant, just like white clouds floating in the blue sky. The design of jellyfish curve makes the chair look elegant in shape, beautiful in shape, smooth in lines, fashionable and light.

So we named it mica.

在设计的时候采用了水母漂浮于海洋轻盈优雅,就像漂浮于蓝天上洁白的云朵,水母曲线的设计使椅子看起来形态优雅,造型优美,线条流畅,时尚轻盈。 于是我们将它取名'云母'。