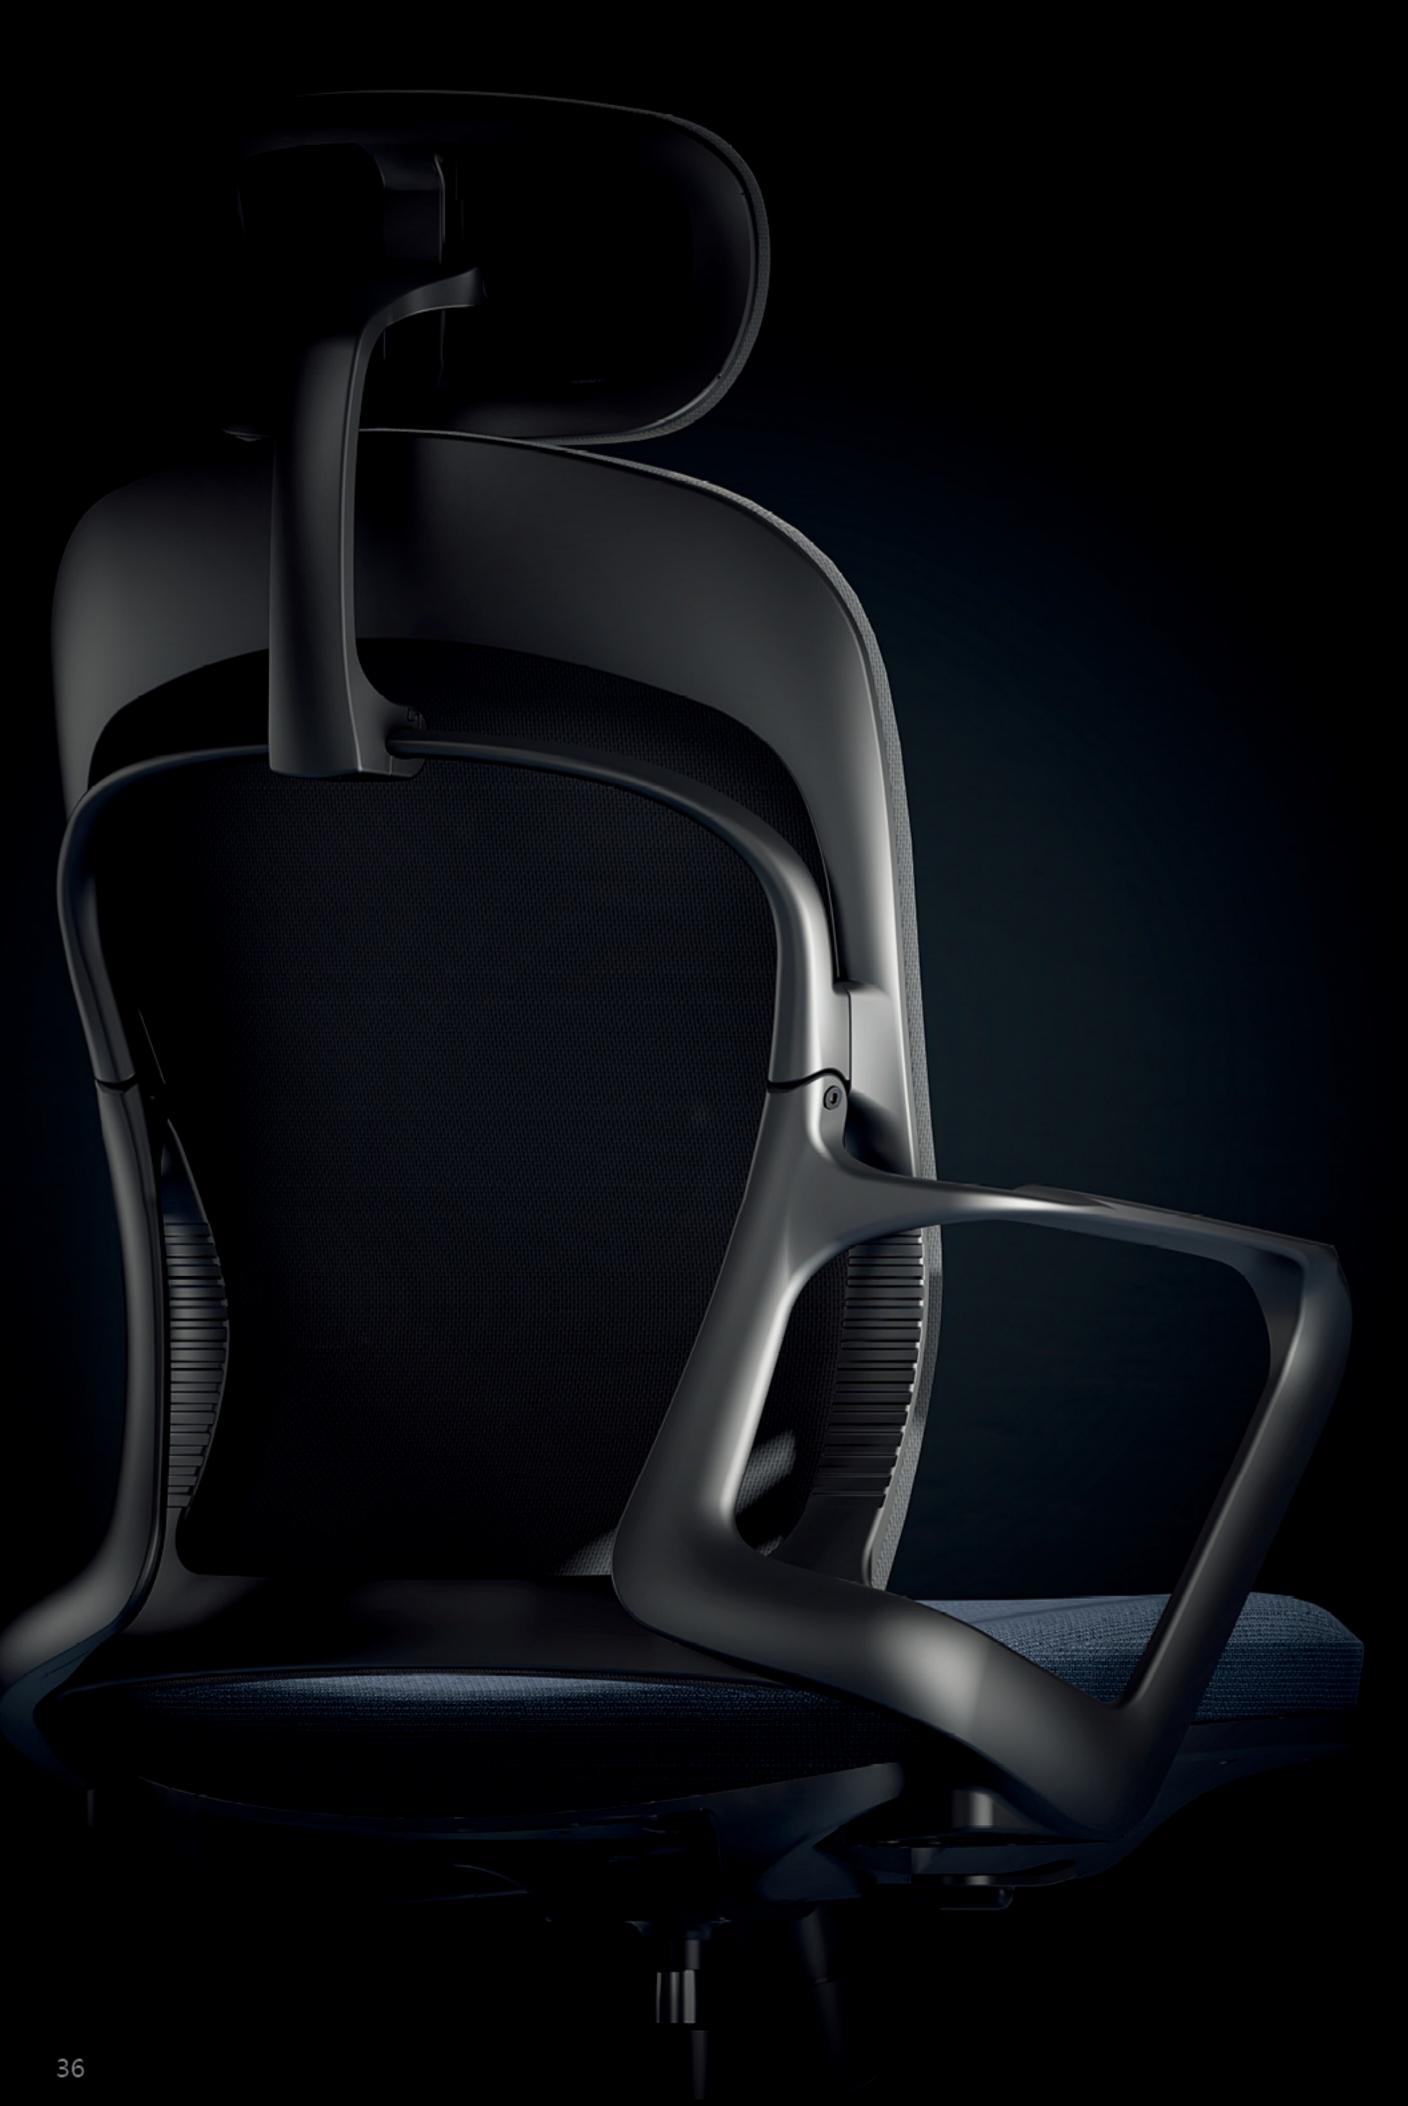

#### 欧米伽系列

Ω 欧米伽(ga)是希腊字母中的第 24 个字母,也是最后一个字母。

在物理学是电阻的单位符号,此时读作欧姆;

在物理是角速度符号;

同时与瑞士百年钟表企业同名

在外观上我们以 $\Omega$ 为元素设计了这款办公椅,我们希望这款椅子可以像 $\Omega$ 一样具有时尚经典、先锋卓越、历久弥新等多面性。

Omega is the 24th letter and also the last letter in the Greek alphabet.

In physics, it is the unit symbol of resistance. At this time, it is read as Ohm;

In physics, it is the symbol of angular velocity;

At the same time, it has the same name as the famous watch enterprise in Switzerland;

We design this office chair refer to  $\Omega$  . We hope this chair have many aspects like  $\Omega$  such as fashion and classical, be

#### 欧米伽设计理念

提取律动起伏的建筑曲线,结合水 纹般灵动的视觉美感,与稳重的办 公椅形象形成了流动与安静的对比, 一张一弛,打造出柔和自然的流线 造型,带来稳重与灵动间巧妙平衡 视觉体验。

一种高品质的办公家具,承载的是一种办公文化的变革,在这过程中, 我们享受到的不仅是高品位的办公方式,也是一种对自身价值和人生观点的 积极实现。 B100 D100-HS A100-HS A100-HS

A100