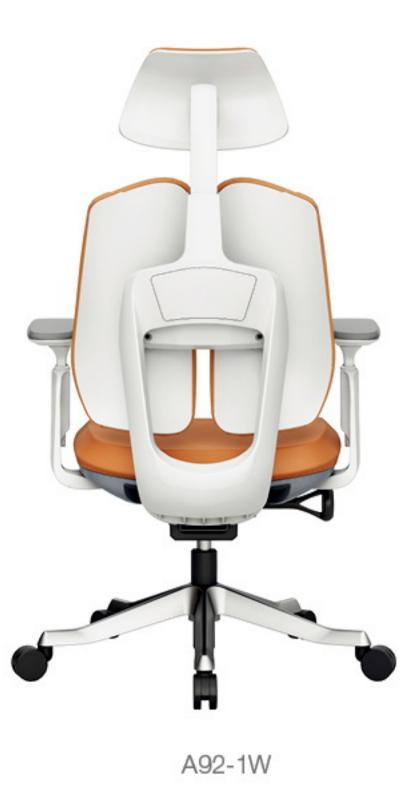

这款座椅造型设计来源于航天飞机,整体设计具有线条 感。腰背与支架的结合,稳定支撑腰背的压力,给用户 带来舒适的同时保护腰背健康。

A92-W

51

A92-1W

mwworkstation.com

## A92-QW A92