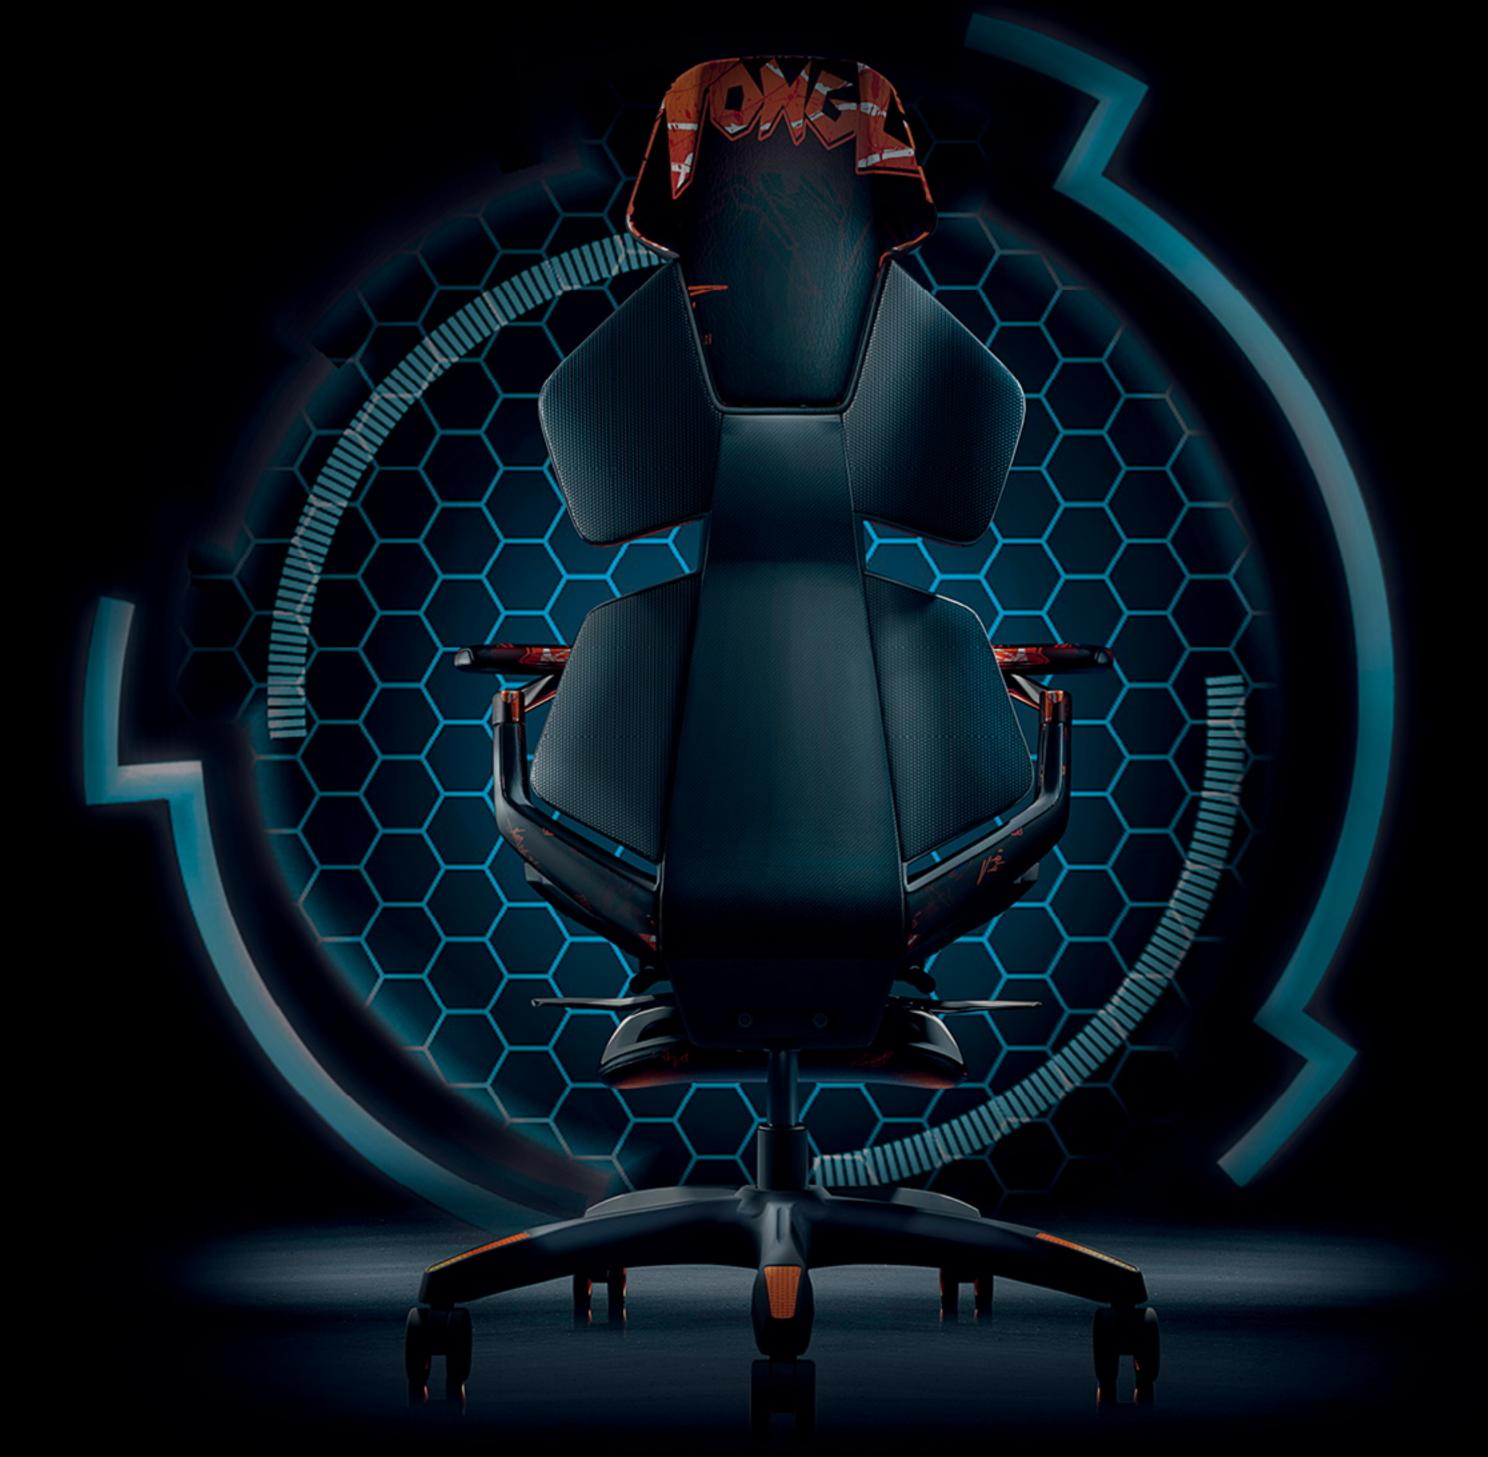

# Mechanical Storm, the concept of mechanical sense dome from the period of inclustrial Civilization, human show their desire when science and technology is the mythical. As a secret weapon of game player it has not only super futurals chapse but also has strong control feeling, you can go into battle much more better. \*\*Nide Middle Mid

#### Concept

inspiration source

风暴设计理念

Mechanical Storm, the concept of mechanical sense come from the period of Industrial Civilization, human show their desire when science and technology is the mythical. As a secret weapon of game player, it has not only super futuristic shape but also has strong control feeling, you can go into battle much more better.

机械风暴,机械感的概念来自于工业文明时代,人类以科技封神的狂放欲望。作为游戏玩家的"秘密武器",从玩家角度出发设计,它不仅拥有超具未来感的造型, 更具有操控感、让你能够更好的投入战斗