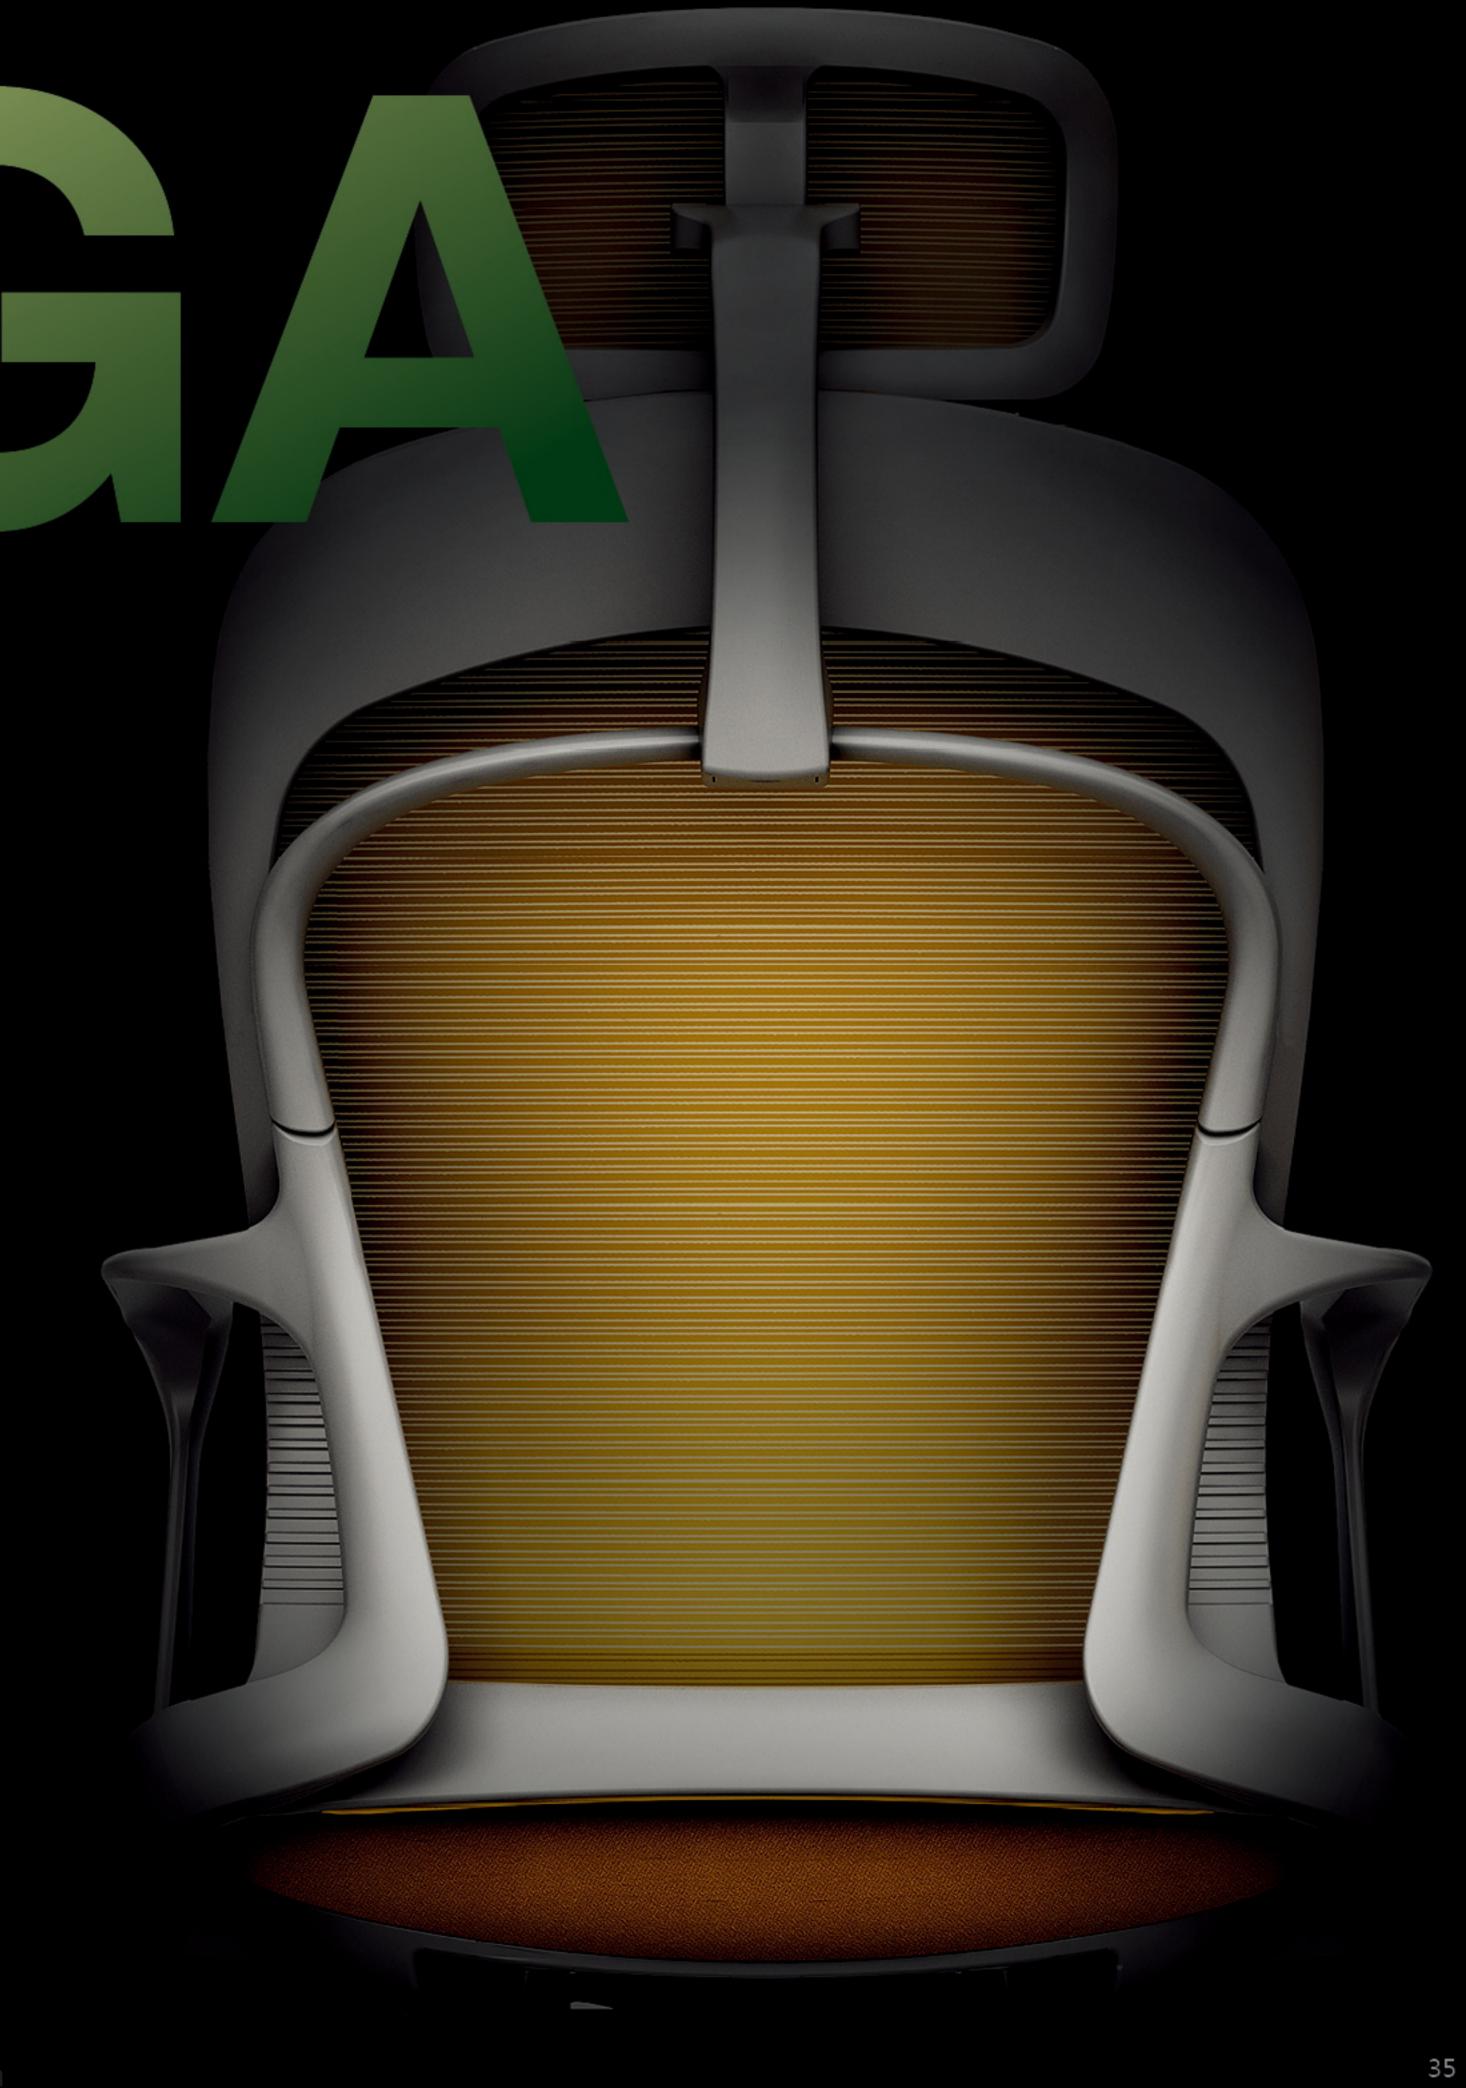

#### 欧米伽系列

Ω 欧米伽(ga)是希腊字母中的第 24 个字母,也是最后一个字母。

在物理学是电阻的单位符号,此时读作欧姆;

在物理是角速度符号;

同时与瑞士百年钟表企业同名

在外观上我们以 $\Omega$ 为元素设计了这款办公椅,我们希望这款椅子可以像 $\Omega$ 一样具有时尚经典、先锋卓越、历久弥新等多面性。

Omega is the 24th letter and also the last letter in the Greek alphabet.

In physics, it is the unit symbol of resistance. At this time, it is read as Ohm;

In physics, it is the symbol of angular velocity;

At the same time, it has the same name as the famous watch enterprise in Switzerland;

We design this office chair refer to  $\Omega$  . We hope this chair have many aspects like  $\Omega$  such as fashion and classical, be

#### 欧米伽设计理念

提取律动起伏的建筑曲线,结合水 纹般灵动的视觉美感,与稳重的办 公椅形象形成了流动与安静的对比, 一张一弛,打造出柔和自然的流线 造型,带来稳重与灵动间巧妙平衡 视觉体验。

一种高品质的办公家具,承载的是一种办公文化的变革,在这过程中, 我们享受到的不仅是高品位的办公方式,也是一种对自身价值和人生观点的 积极实现。 B100 D100-HS A100-HS A100-HS

A100