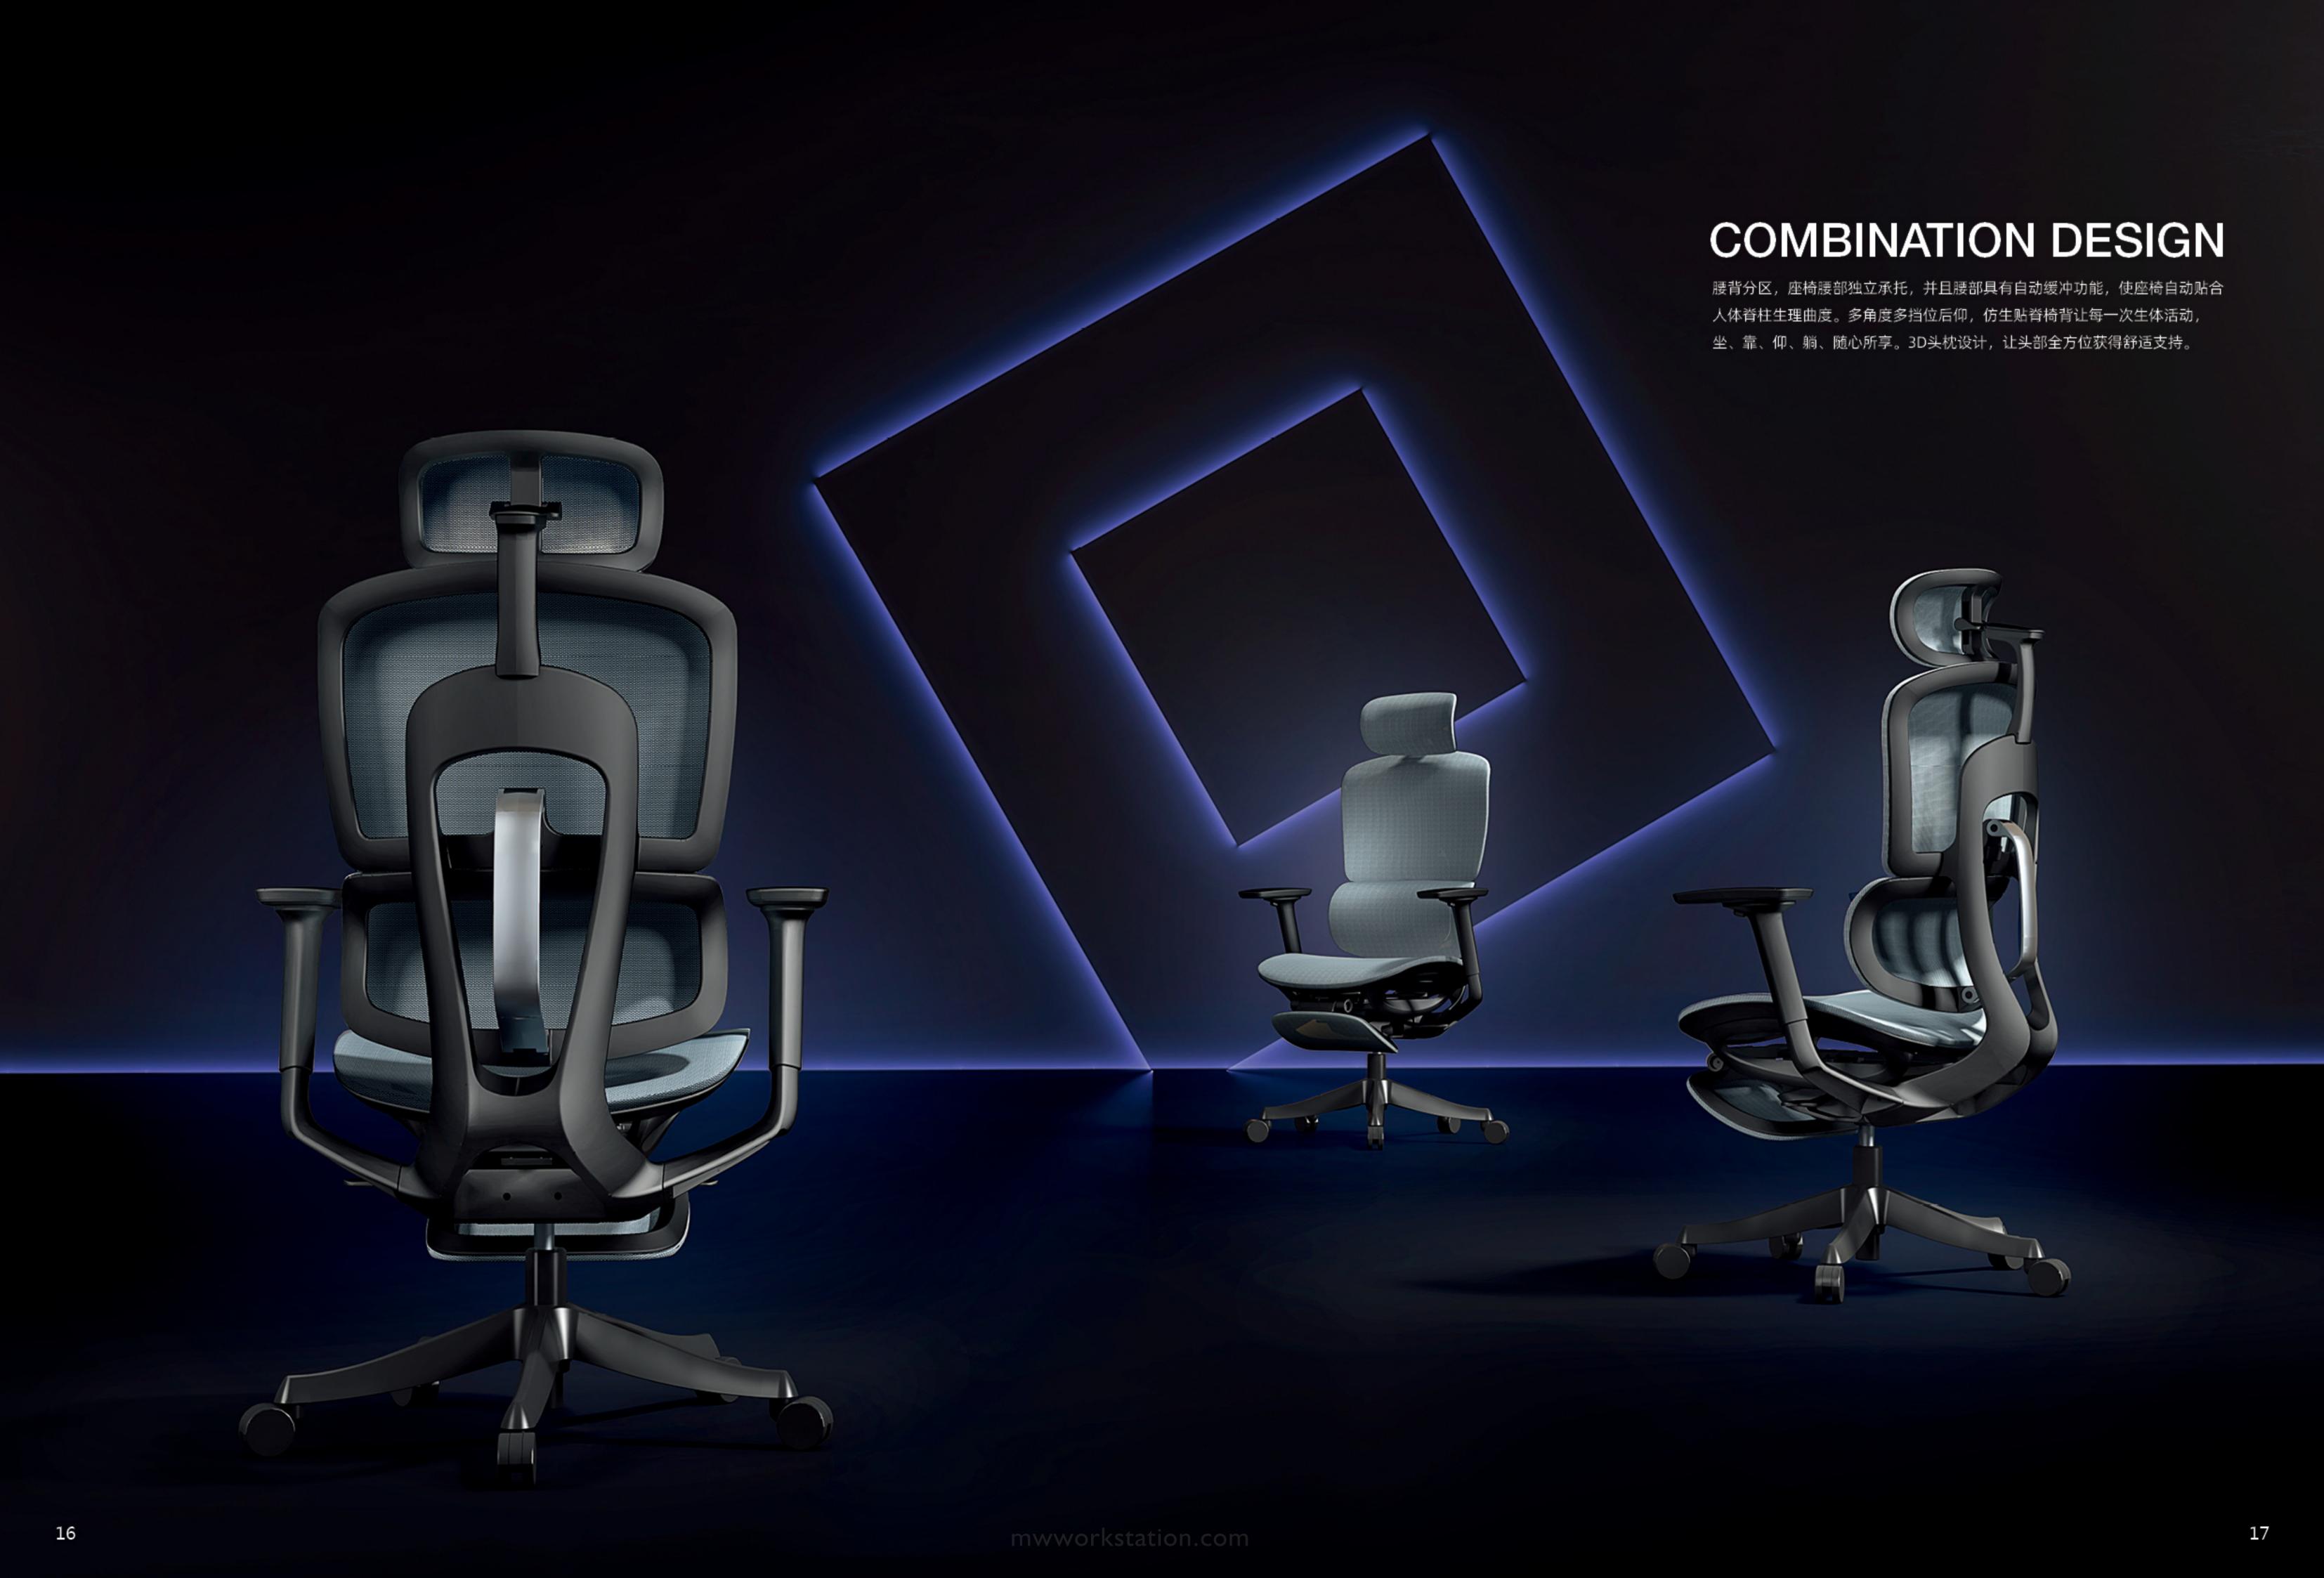

#### 椅子符合多功能人体工学:

腰背分区,座椅腰部独立承托,并且腰部具有自动缓冲功能,使座椅自动贴合人体脊柱生理曲度。多角度多挡位后仰,仿生贴脊椅背让每一次生体活动,坐、靠、仰、躺、随心所享。3D 头枕设计,让头部全方位获得舒适支持。

#### COMBINATION DESIGN

腰背分区,座椅腰部独立承托,并且腰部具有自动缓冲功能,使座椅自动贴合 人体脊柱生理曲度。多角度多挡位后仰,仿生贴脊椅背让每一次生体活动, 坐、靠、仰、躺、随心所享。3D头枕设计,让头部全方位获得舒适支持。

19