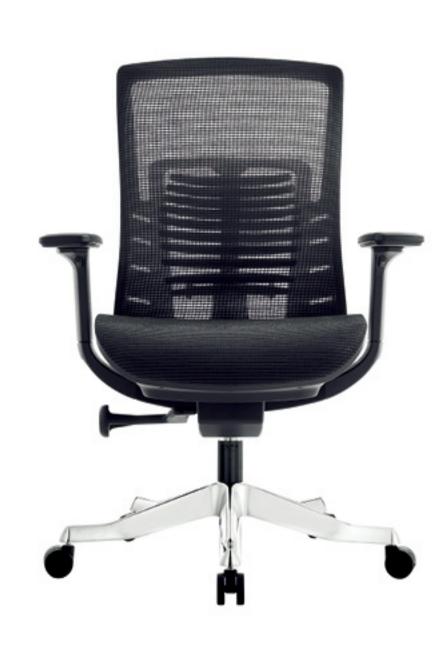

#### 贝壳系列

The rhythmic undulating architectural curve is extracted, combined with the flexible visual beauty like water lines, which forms a comparison between flow and quiet with the stable office chair image. It is relaxed one by one to create a soft and natural streamline shape, bringing a visual experience of ingenious balance between stability and flexibility.

提取律动起伏的建筑曲线,结合水纹般灵动的视觉美感,与稳重的办公椅形象形成了流动与安静的对比,一张一弛,打造出柔和自然的流线造型,带来稳重与灵动间巧妙平衡视觉体验。

整体自然舒适的流线美,背后是对人体工学的科学探索。可调节头枕贴合颈椎曲线, 使颈椎保持着健康舒适的弧度。

新颖的可调节双腰垫,结合具有可塑性的软胶材质支撑设计,如同双手一般灵活承托,随背部活动跟踪受力点,贴合腰椎,舒展脊椎散发压力,从而减轻久坐带来的疲劳。

#### 贝壳设计理念

The rhythmic undulating architectural curve is extracted, combined with the flexible visual beauty like water lines, which forms a comparison between flow and quiet with the stable office chair image. It is relaxed one by one to create a soft and natural streamline shape, bringing a visual experience of ingenious balance between stability and flexibility.

提取律动起伏的建筑曲线,结合水纹般灵动的视觉美感,与稳重的办公椅形象形成了流动与安静的对比,一张一弛,打造出柔和自然的流线造型,带来稳重与灵动间巧妙平衡视觉体验。