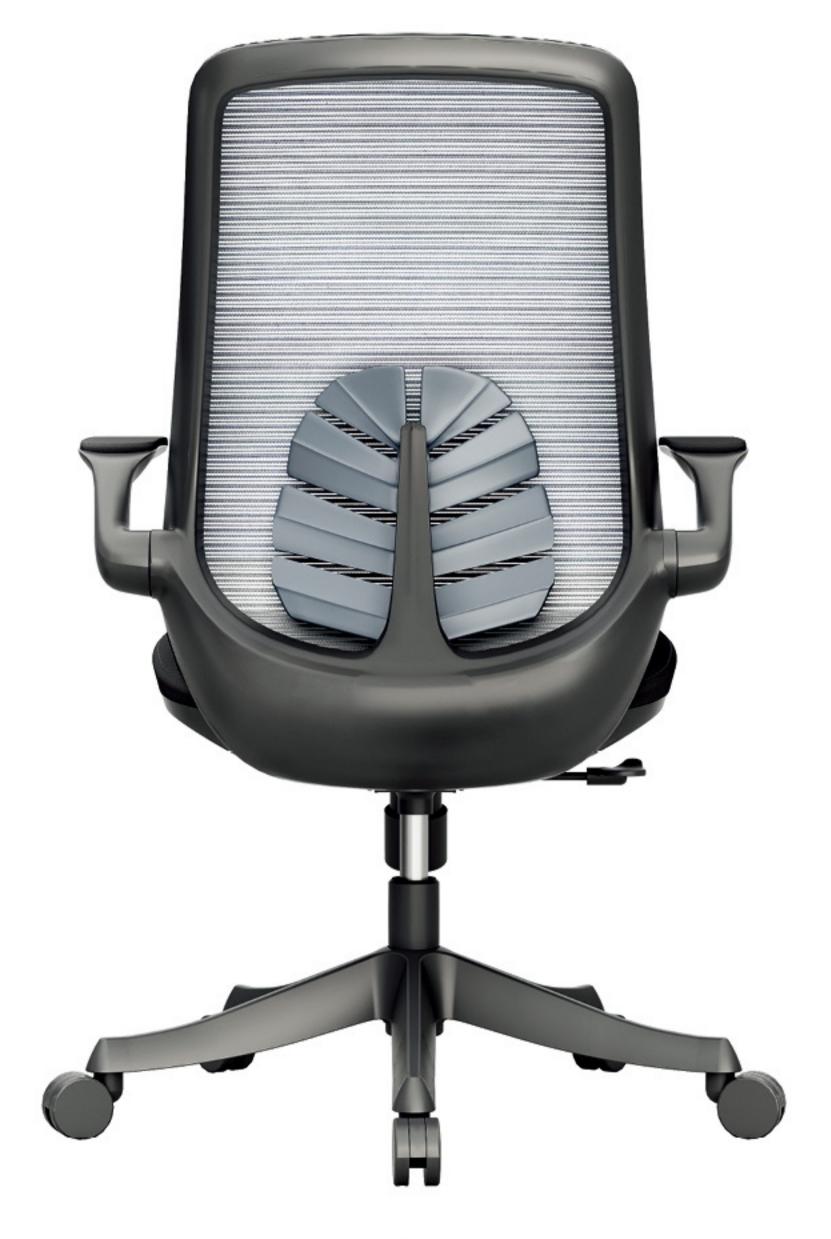

#### 90-SERIES

This design is inspired by Monstera deliciosa Liebm . The designer draws on the form of its leaves to design a leaf-shaped waist support. The combination of its lines and textures makes the chair present the beauty of nature. The unique leaf shape design makes the waist dynamical, supports the pressure of the lumbar spine effectively and protects our back comfat-ably.

该产品外观设计灵感来源于大自然的植物龟背竹,设计师仿生学手法汲取 其叶子的形态设计出了叶子形腰托,其线条与纹理的结合,让座椅呈现自然 之美,独特的叶型设计给腰托带来力量感,有效承托腰椎压力,保护我们的腰背。

B90

The core design is simple and outstanding, the aluminum alloy herring-bone curve design, the thickening and strengthening of the control chassis, the fine casting, the safety and rest assured, the scientific and technological feeling of sitting, the curvature of the spine, the high quality imported network design is , the front and back sliding, the intelligent advanced, and the control.