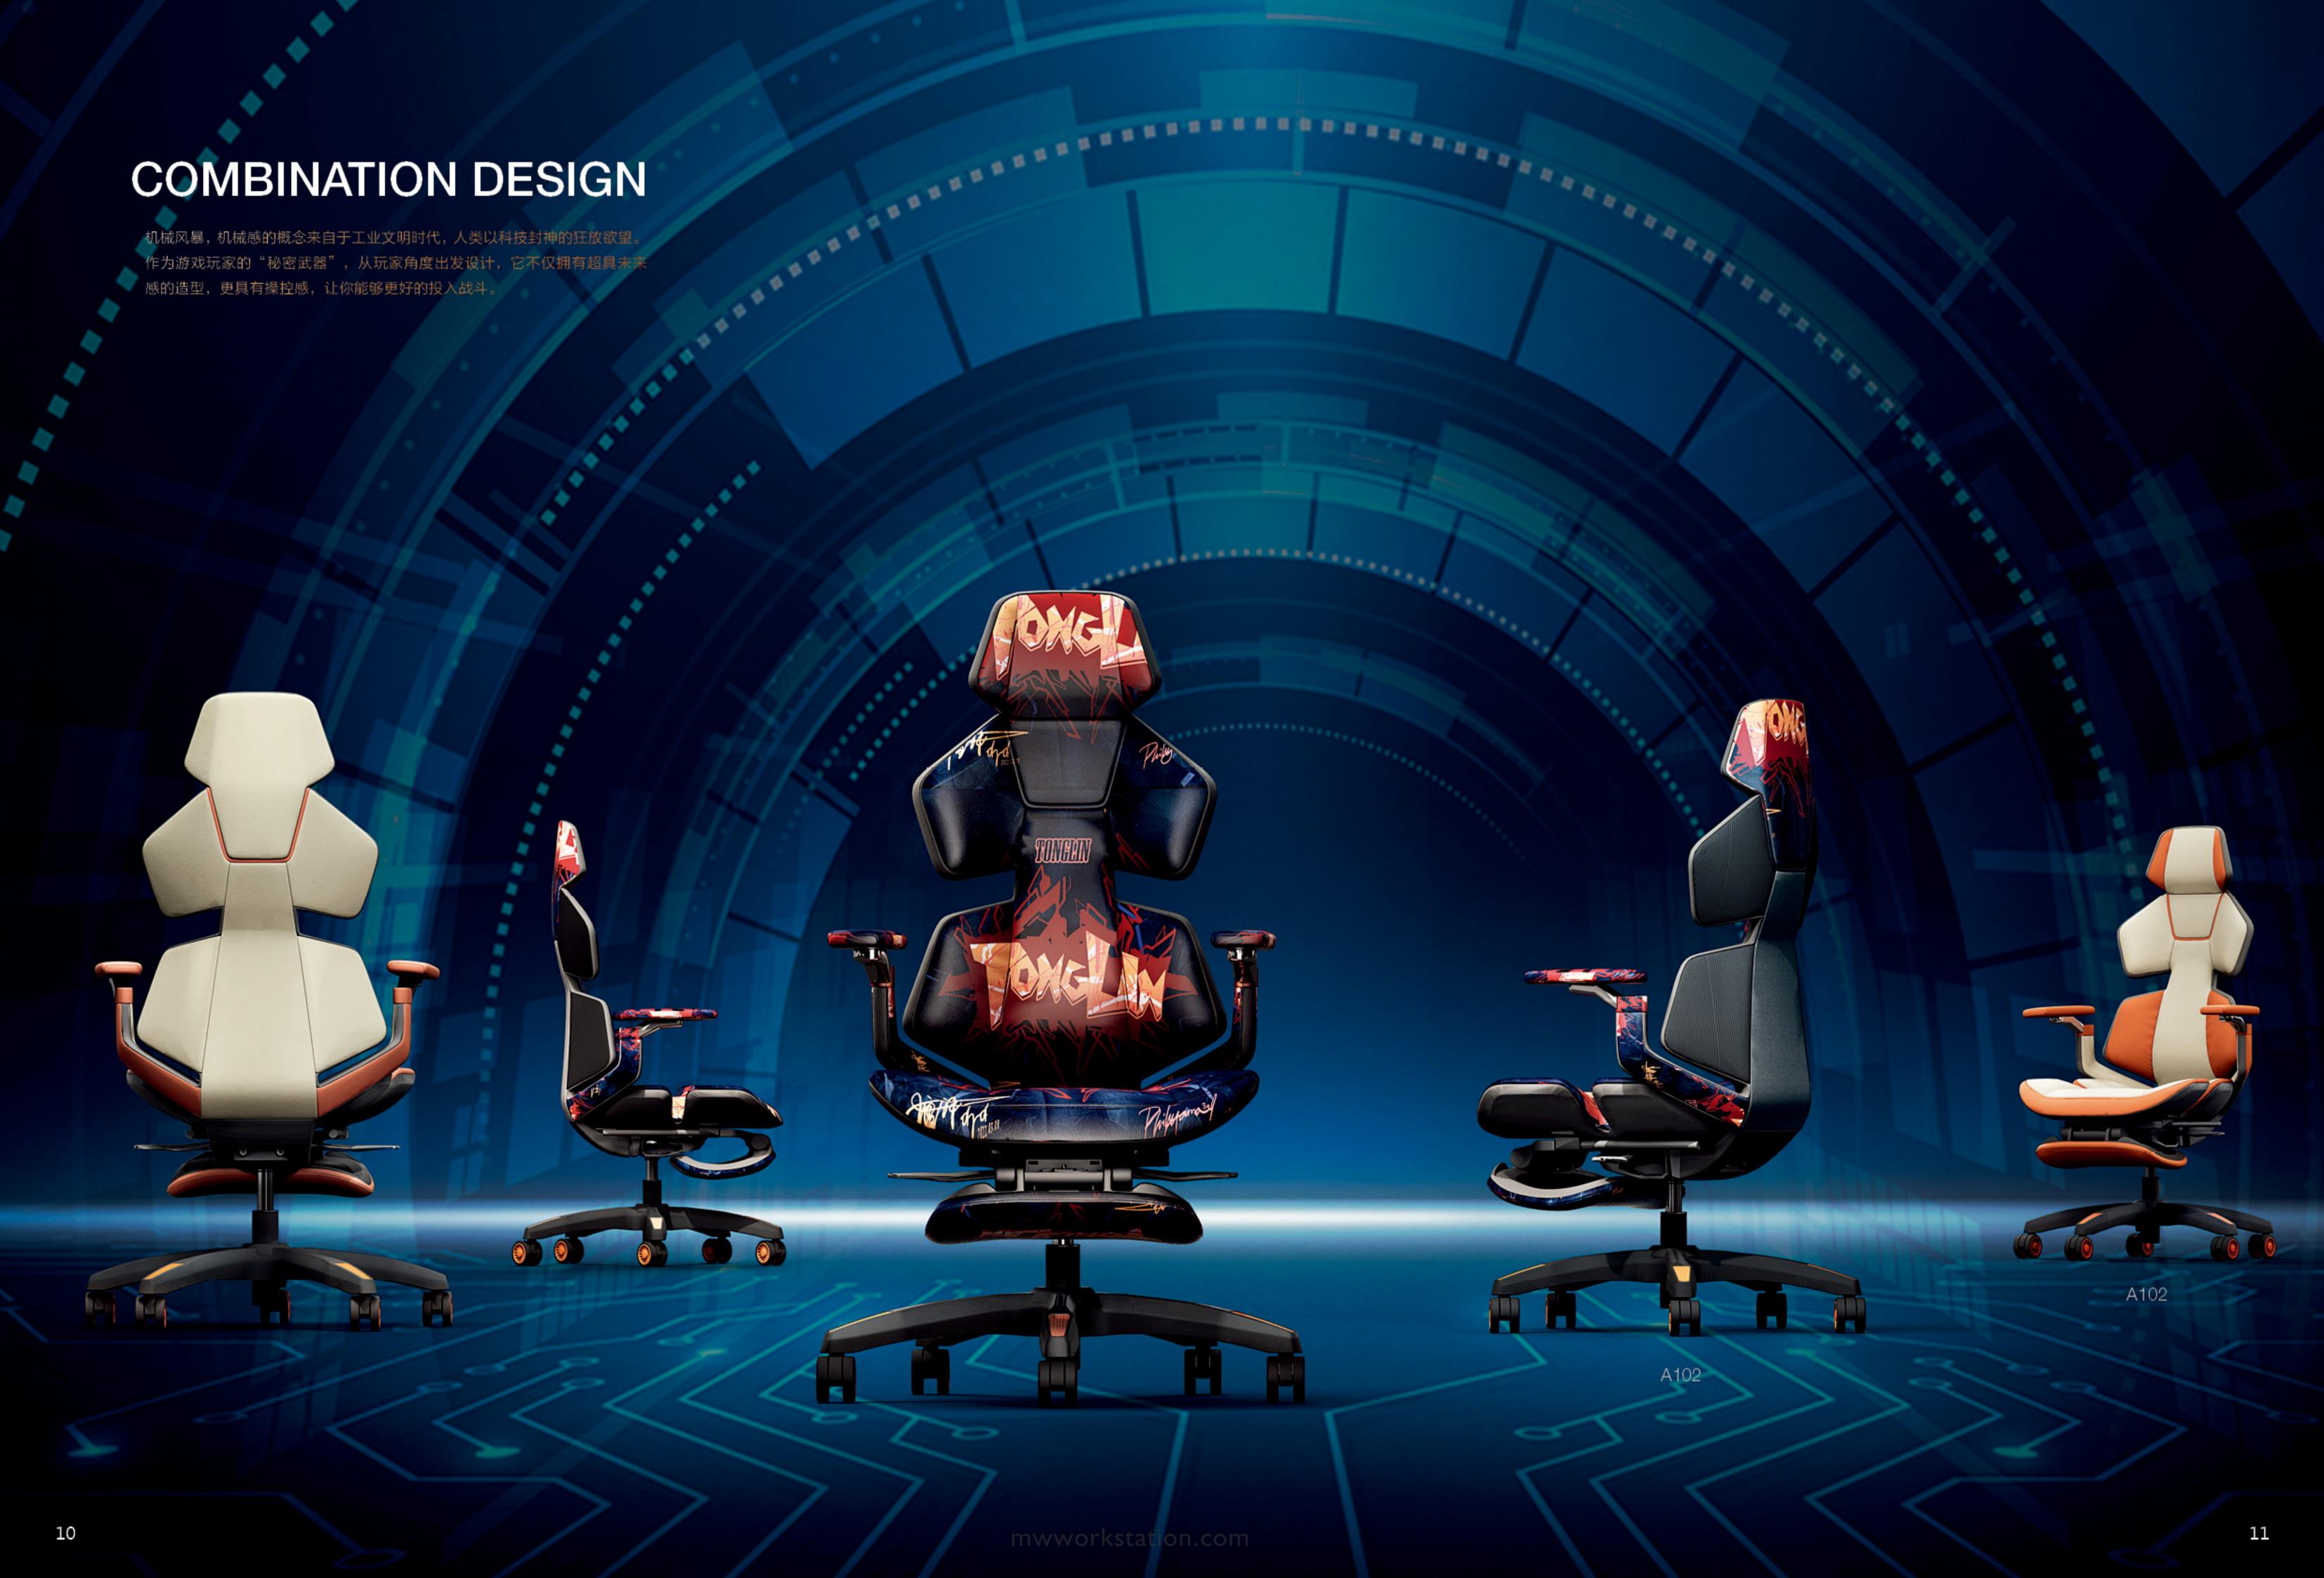

机械风暴,机械感的概念来自于工业文明时代,人类以科技封神的狂放欲望。作为游戏玩家的"秘密武器",从玩家角度出发设计,它不仅拥有超具未来感的造型, 更具有操控感、让你能够更好的投入战斗

#### COMBINATION DESIGN

腰背分区,座椅腰部独立承托,并且腰部具有自动缓冲功能,使座椅自动贴合 人体脊柱生理曲度。多角度多挡位后仰,仿生贴脊椅背让每一次生体活动, 坐、靠、仰、躺、随心所享。3D头枕设计,让头部全方位获得舒适支持。

19