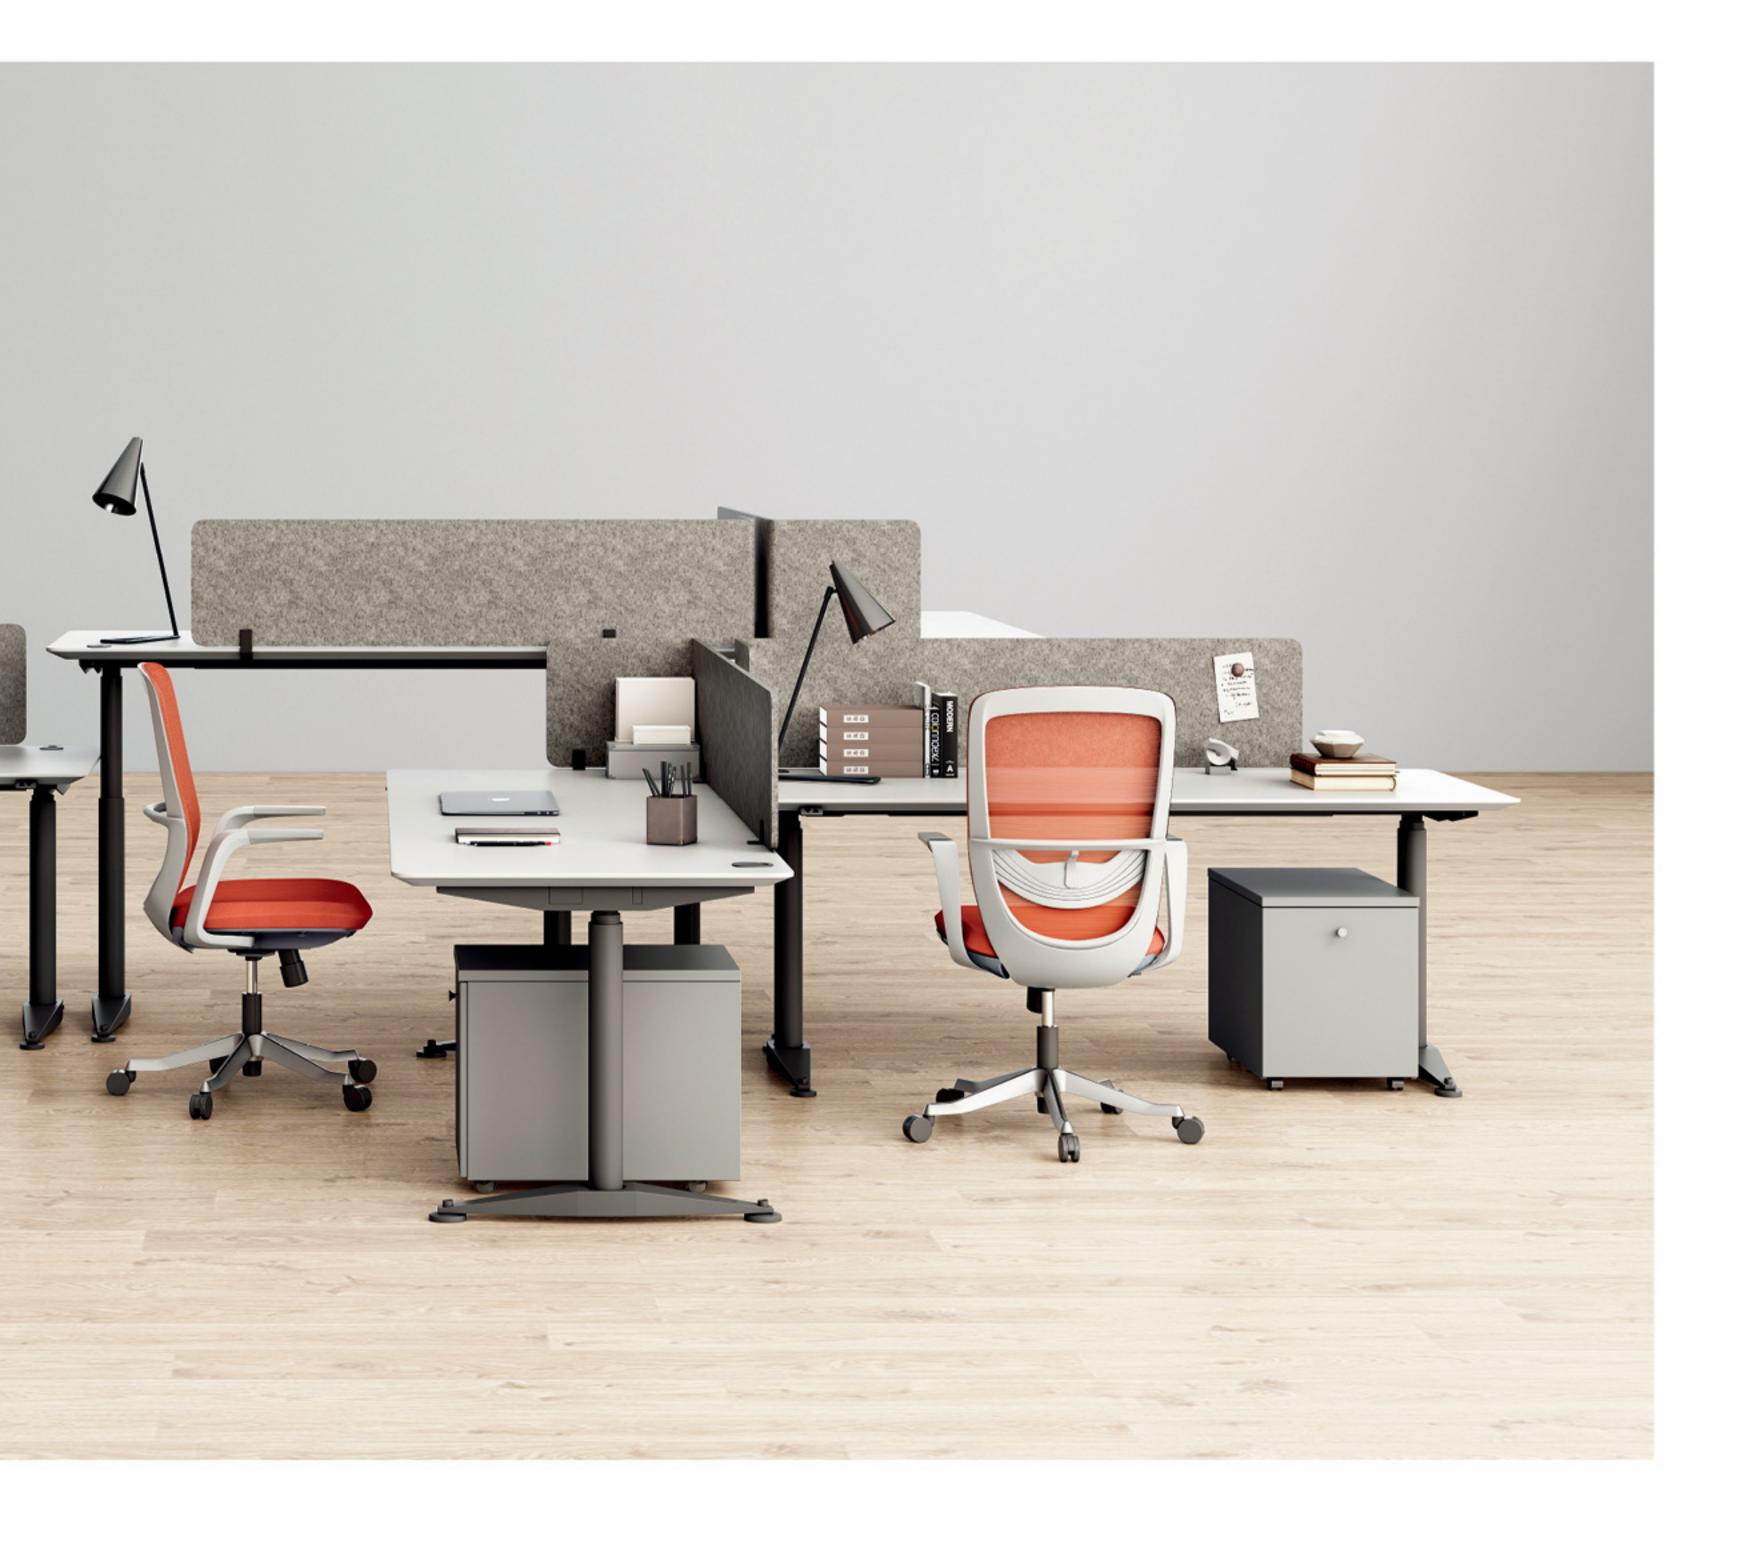

#### 贝壳系列

The rhythmic undulating architectural curve is extracted, combined with the flexible visual beauty like water lines, which forms a comparison between flow and quiet with the stable office chair image. It is relaxed one by one to create a soft and natural streamline shape, bringing a visual experience of ingenious balance between stability and flexibility.

提取律动起伏的建筑曲线,结合水纹般灵动的视觉美感,与稳重的办公椅形象形成了流动与安静的对比,一张一弛,打造出柔和自然的流线造型,带来稳重与灵动间巧妙平衡视觉体验。

整体自然舒适的流线美,背后是对人体工学的科学探索。可调节头枕贴合颈椎曲线, 使颈椎保持着健康舒适的弧度。

新颖的可调节双腰垫,结合具有可塑性的软胶材质支撑设计,如同双手一般灵活承托,随背部活动跟踪受力点,贴合腰椎,舒展脊椎散发压力,从而减轻久坐带来的疲劳。

座位升降调节匹配不同体型的人群,不同体型,支撑依旧到位。 3D 可翻转活动扶手,舒适承托手臂;抬起扶手,椅子轻松推入桌下,无惧阻挡, 节省空间。

弧面工学网面坐垫,舒适透气,合理分布缓解腿部压力。

#### 贝壳设计理念

The rhythmic undulating architectural curve is extracted, combined with the flexible visual beauty like water lines, which forms a comparison between flow and quiet with the stable office chair image. It is relaxed one by one to create a soft and natural streamline shape, bringing a visual experience of ingenious balance between stability and flexibility.

提取律动起伏的建筑曲线,结合水纹般灵动的视觉美感,与稳重的办公椅形象形成了流动与安静的对比,一张一弛,打造出柔和自然的流线造型,带来稳重与灵动间巧妙平衡视觉体验。