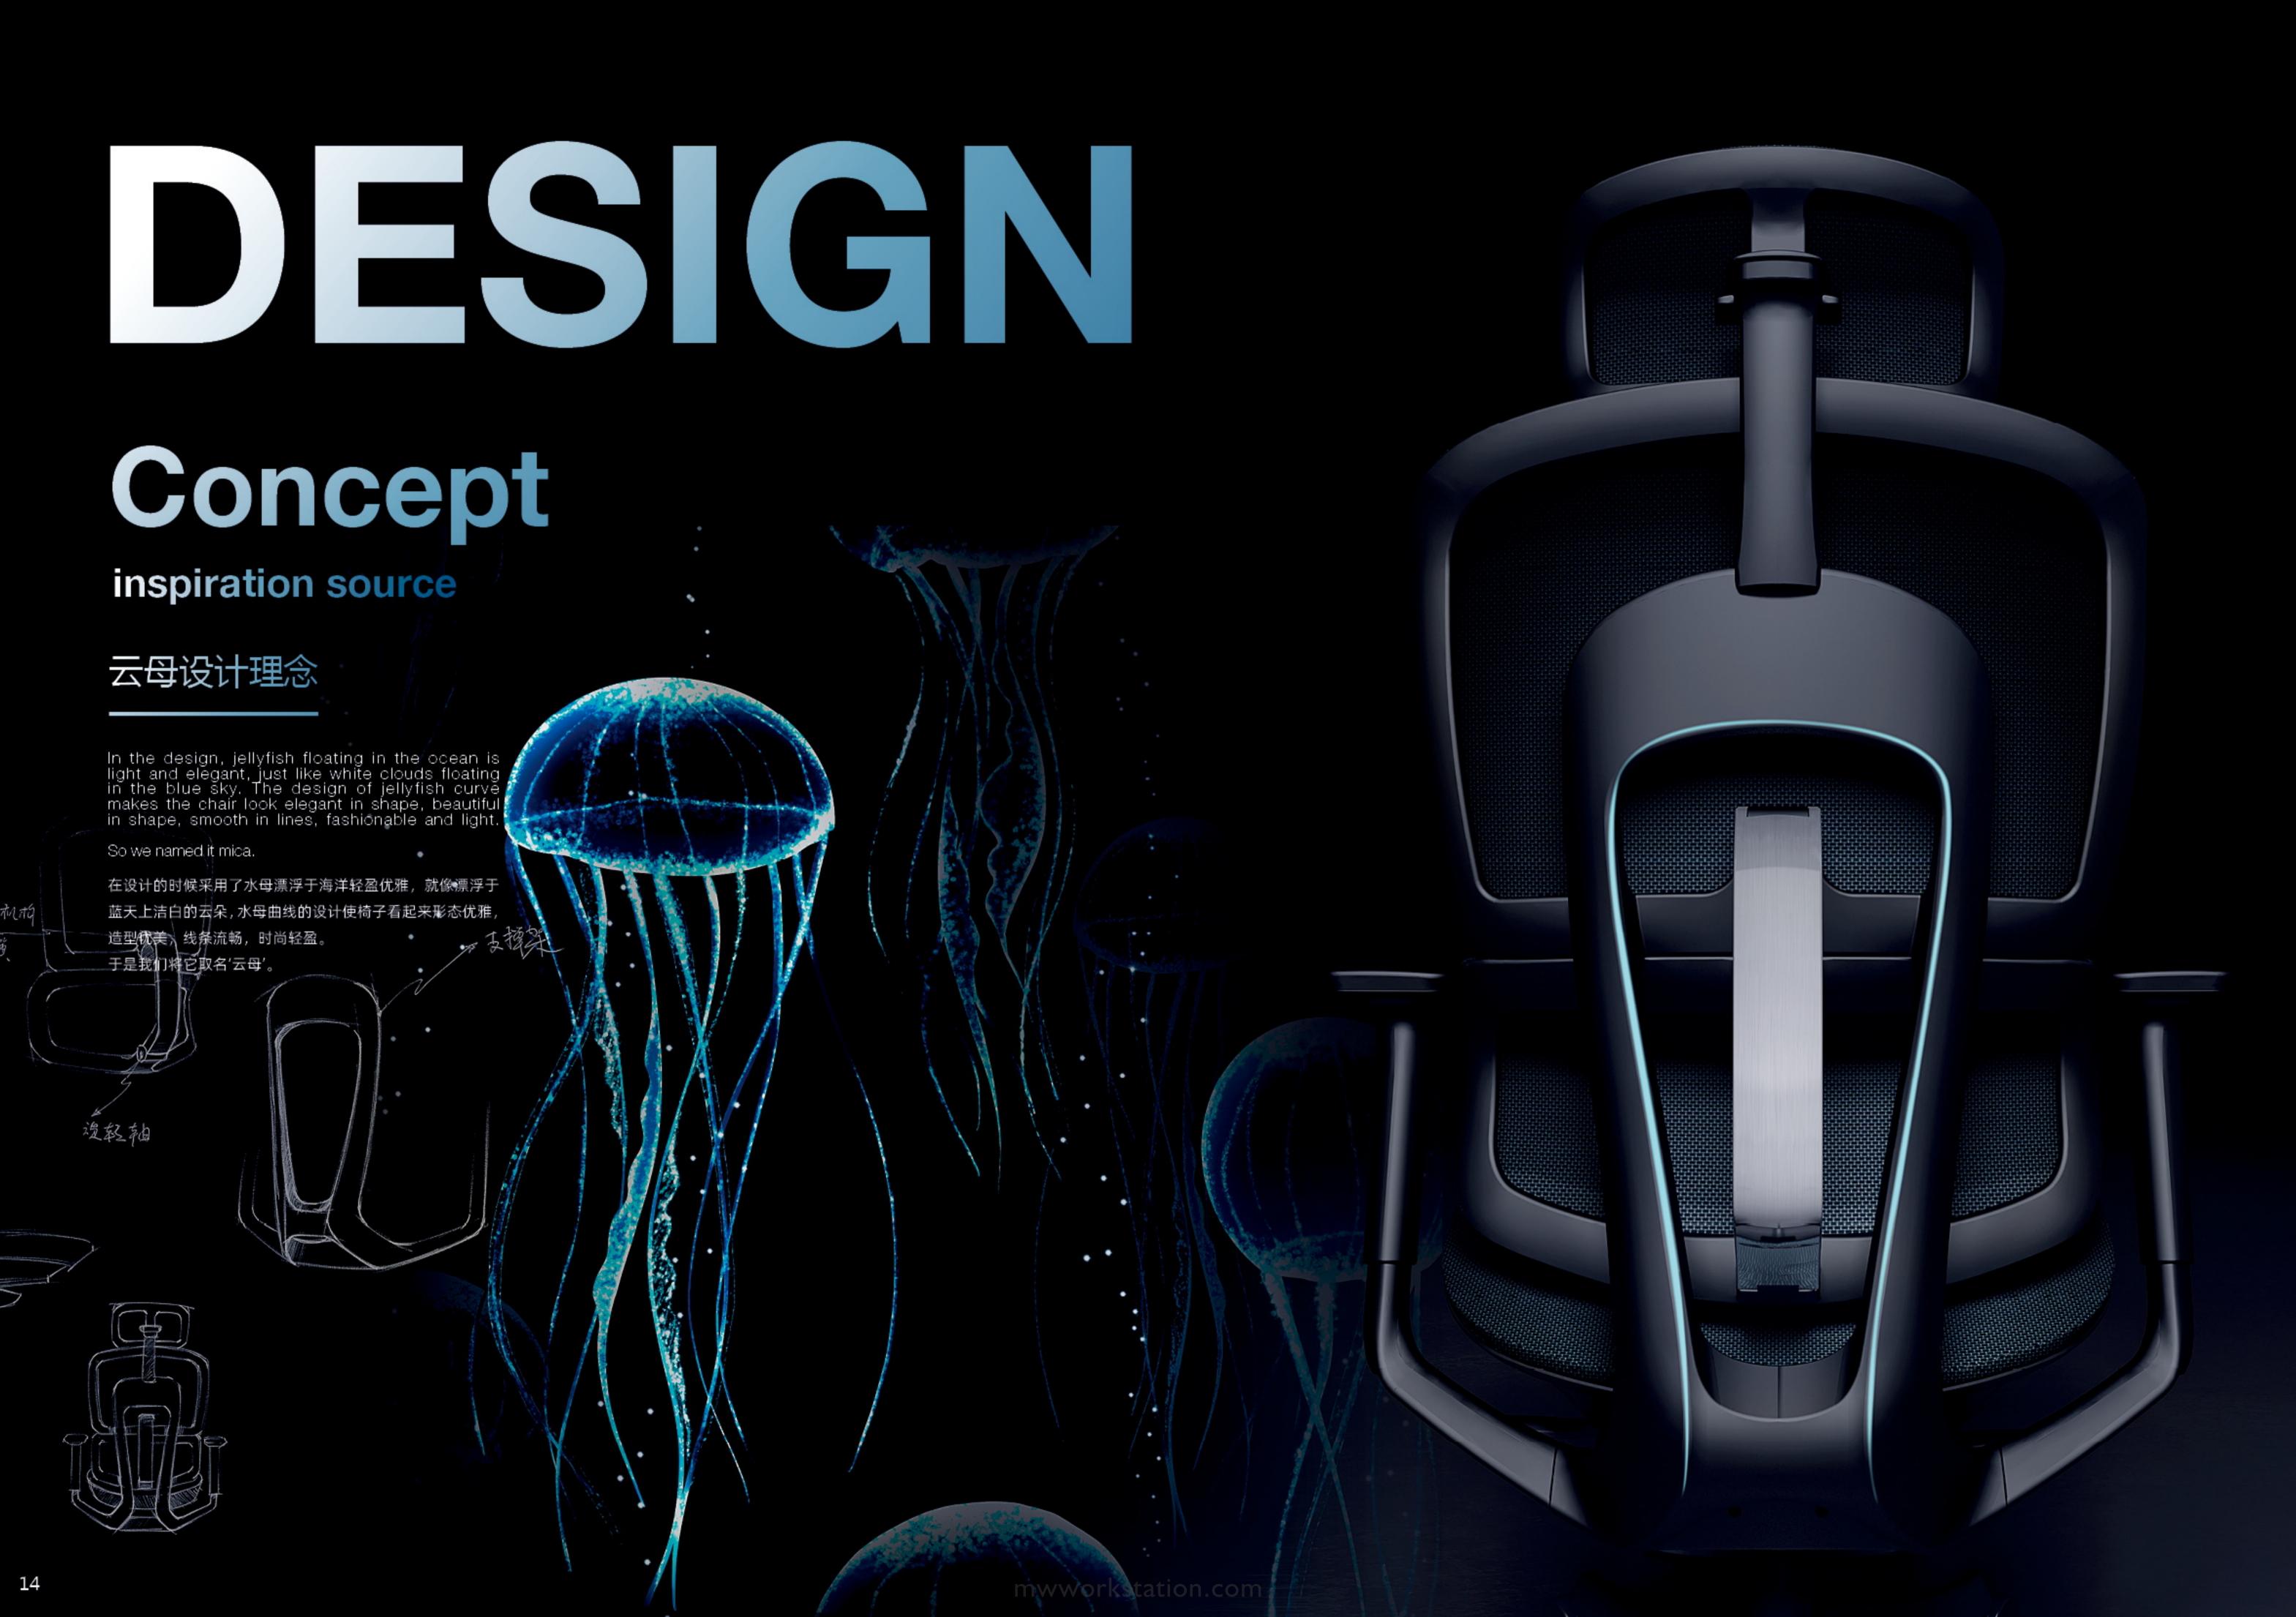

#### 云母系列

In the design, jellyfish floating in the ocean is light and elegant, just like white clouds floating in the blue sky. The design of jellyfish curve makes the chair look elegant in shape, beautiful in shape, smooth in lines, fashionable and light.

So we named it mica.

在设计的时候采用了水母漂浮于海洋轻盈优雅,就像漂浮于蓝天上洁白的云朵,水母曲线的设计使椅子看起来形态优雅,造型优美,线条流畅,时尚轻盈。 于是我们将它取名'云母'。