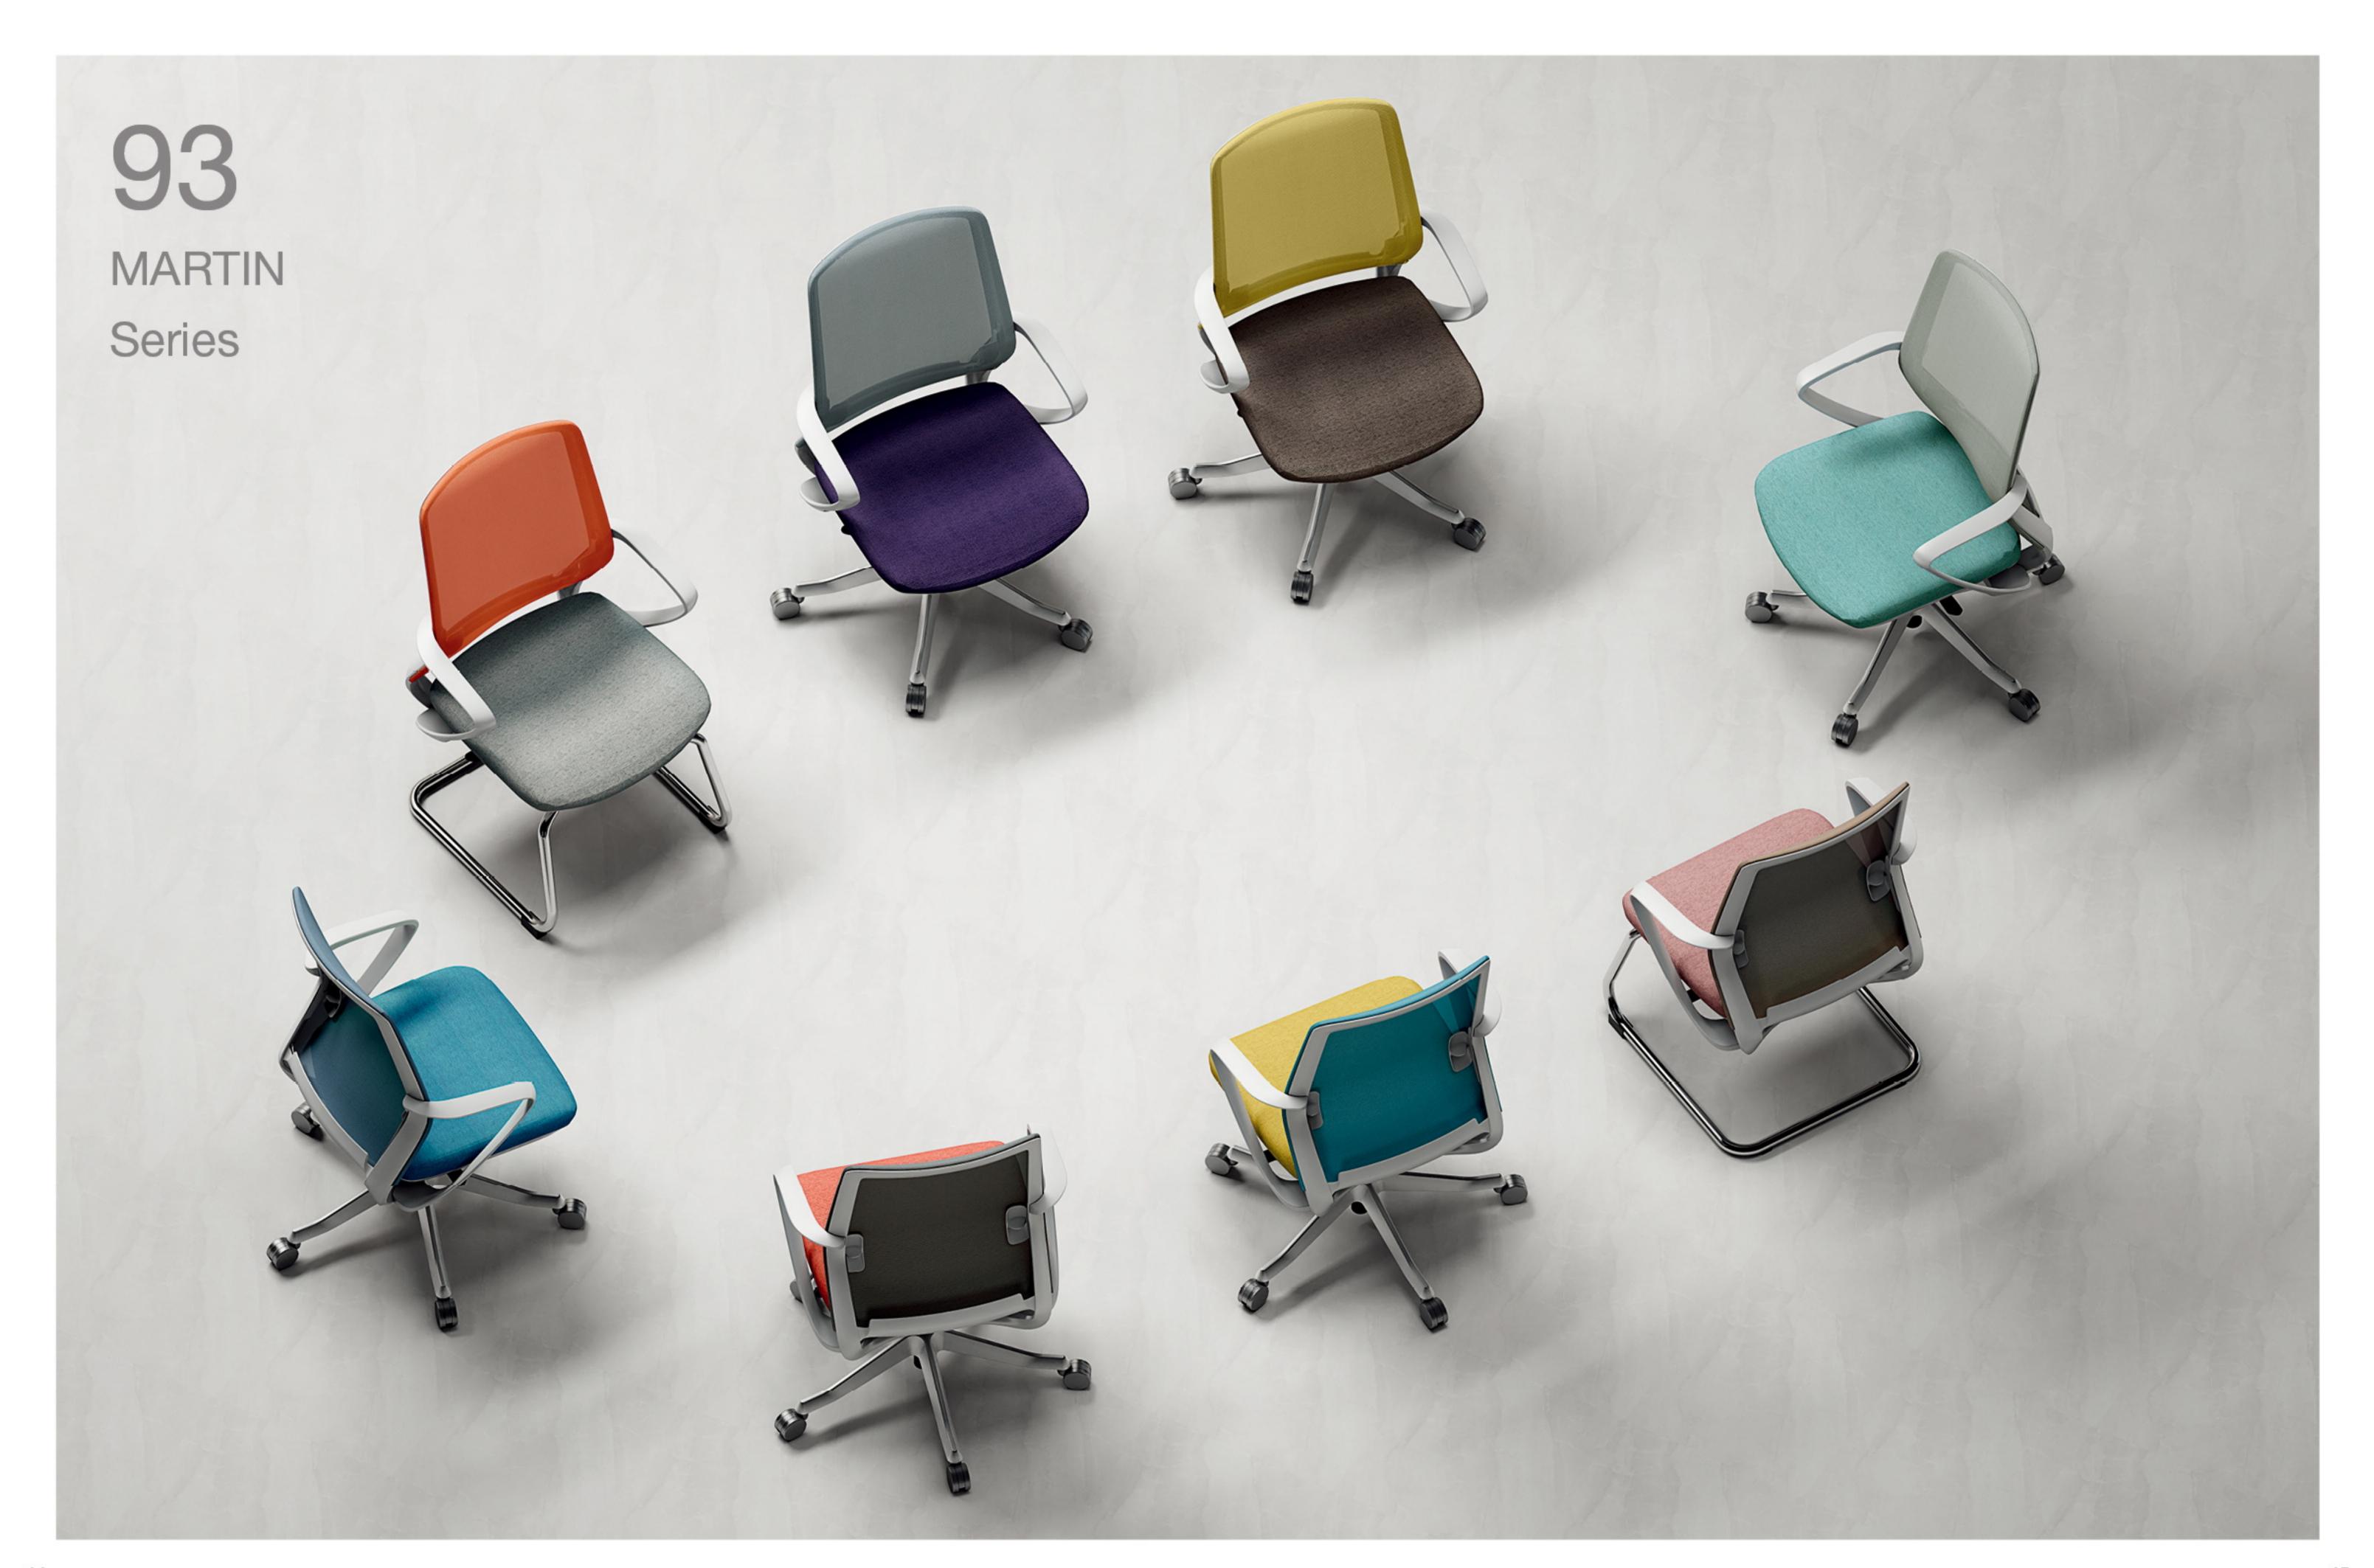

## MARITIN

93 SERIES

#### 麦点系列

Design comes from life. We are used to look for some details we like. Life needs balance and fun. Martin is an office chair with smooth line when designers were designing a new structure.

设计源于生活,我们习惯从其中寻找些属于自己喜欢的细节,生活需要平衡与有趣, 麦点正是设计师从设计一个新型结构时自然而然诞生的一个流畅型线设计的办公 椅作品。

#### COMBINATION DESIGN

设计源于生活,我们习惯从其中寻找些属于自己喜欢的细节,生活需要平衡与 有趣,麦点正是设计师从设计一个新型结构时自然而然诞生的一个流畅型线设 计的办公椅作品。

B93

43

Ergonomic intelligent office chair can lay down 130 degrees, helps the whole body to relax and switchs the office to rest mode easily. it has tilt-locked in three positions to select the appropriate matching angles and sliding seat functions. free control of the sitting area, keel bionic waist pillow support lumbar spine dynamically fits the natural form of human body and helps physical and mental comfort and relaxations.