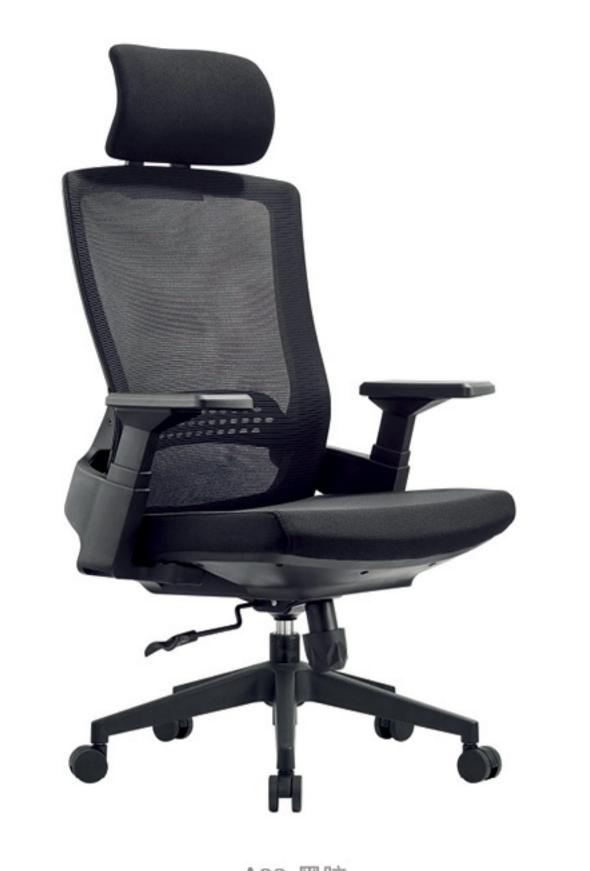

#### 云母系列

In the design, jellyfish floating in the ocean is light and elegant, just like white clouds floating in the blue sky. The design of jellyfish curve makes the chair look elegant in shape, beautiful in shape, smooth in lines, fashionable and light.

So we named it mica.

在设计的时候采用了水母漂浮于海洋轻盈优雅,就像漂浮于蓝天上洁白的云朵,水母曲线的设计使椅子看起来形态优雅,造型优美,线条流畅,时尚轻盈。 于是我们将它取名'云母'。