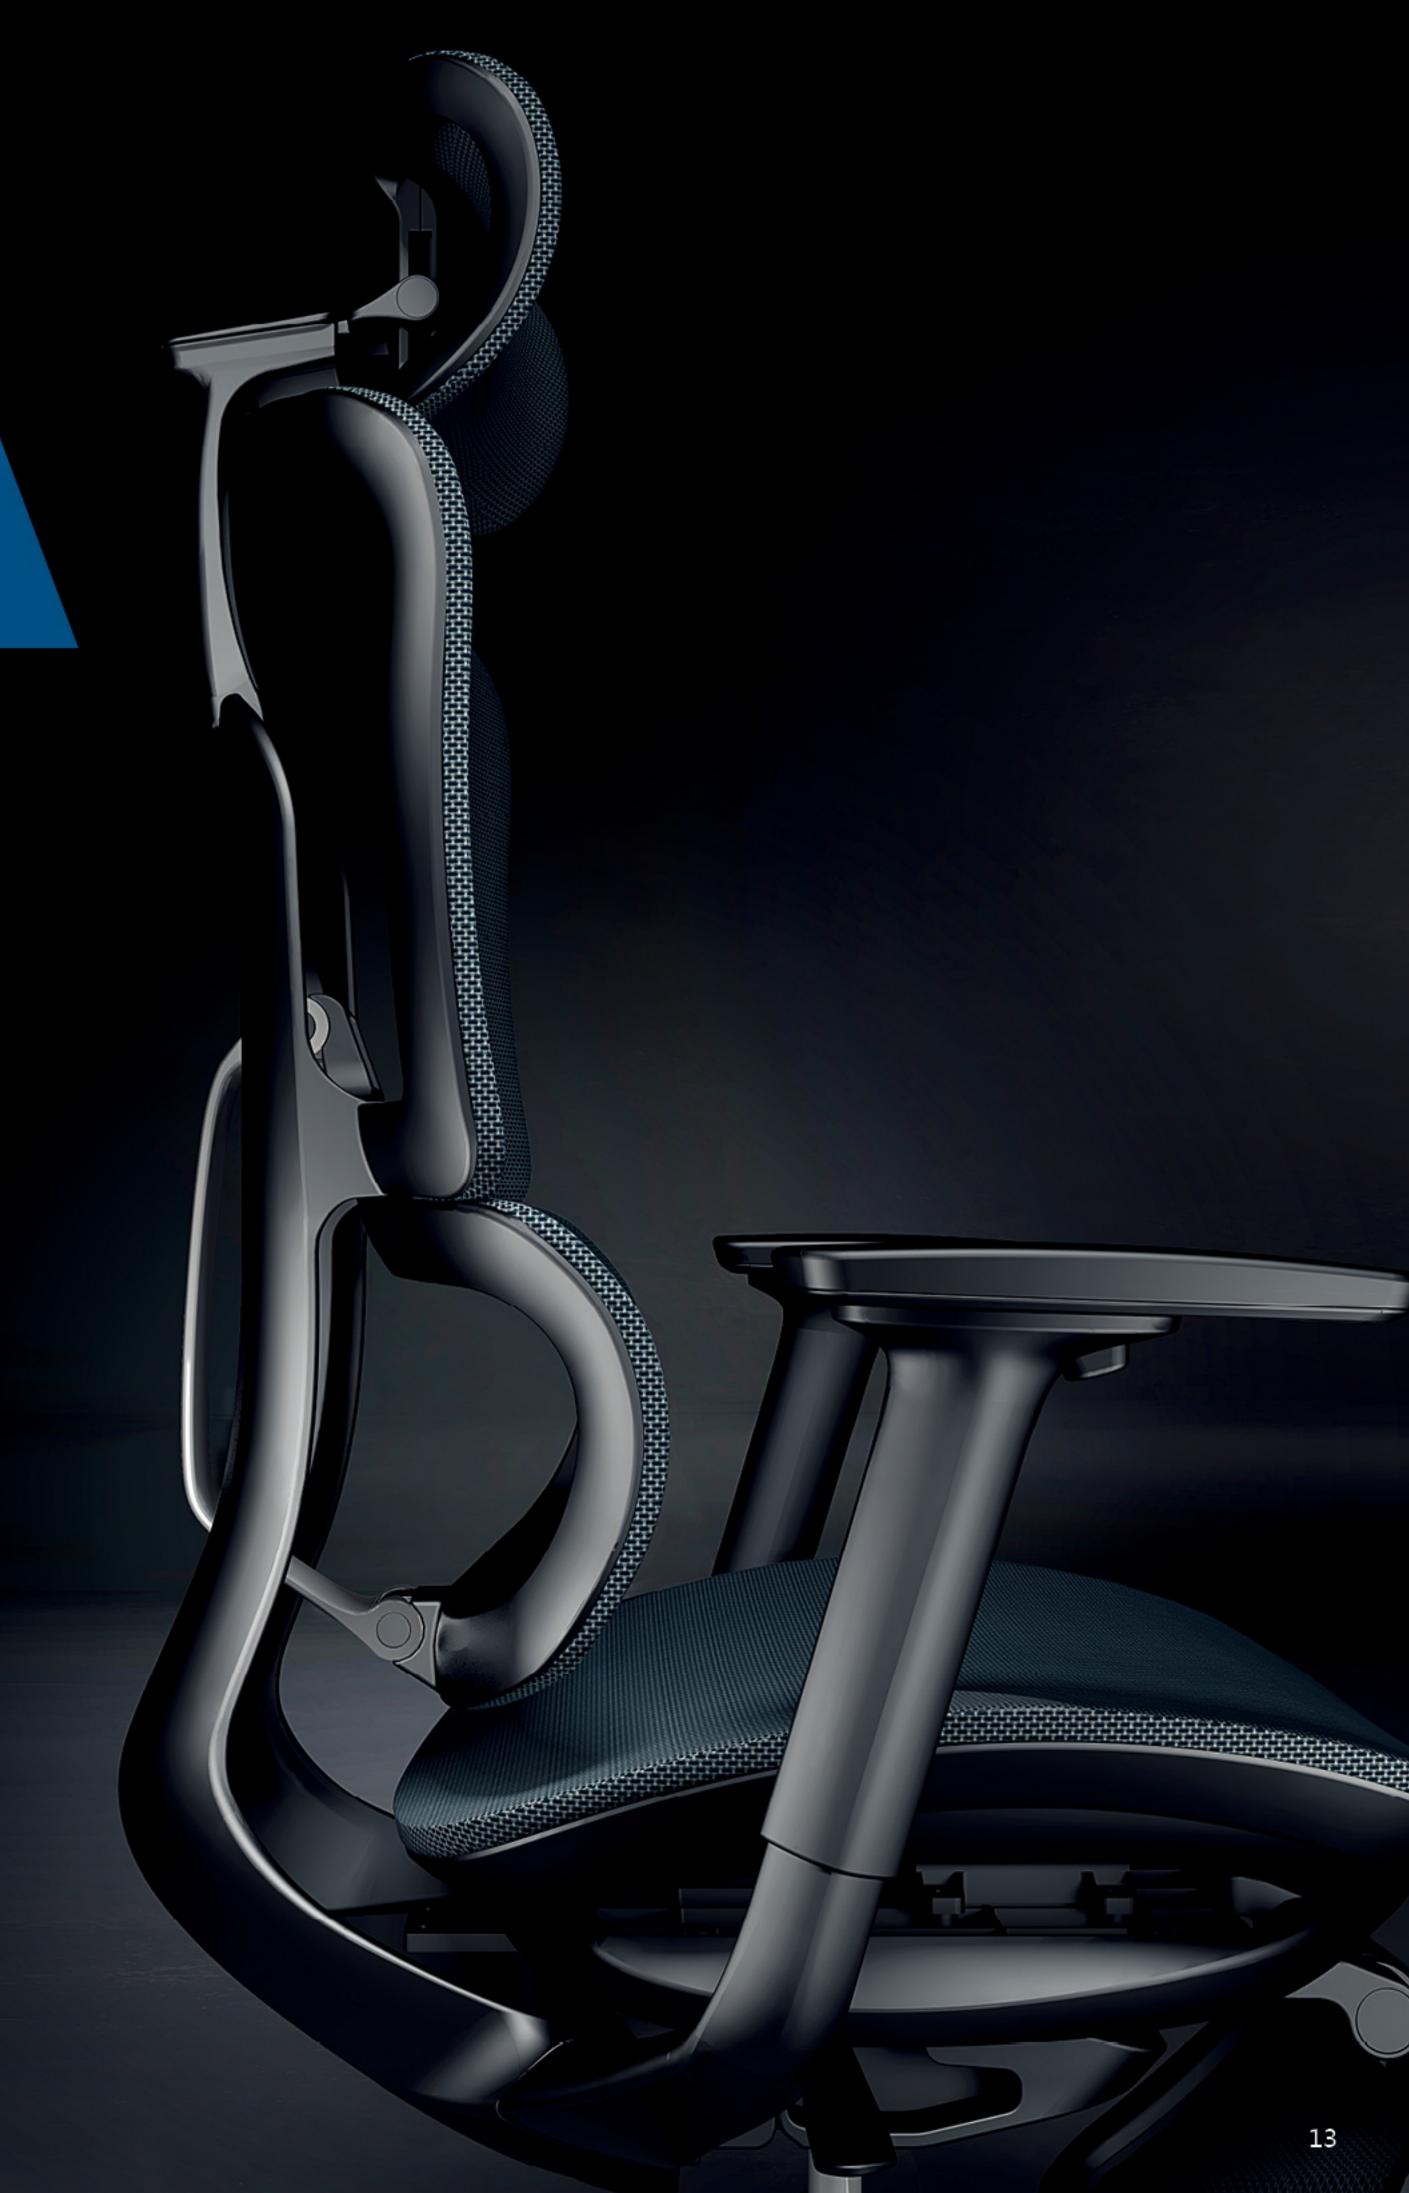

#### 椅子符合多功能人体工学:

腰背分区,座椅腰部独立承托,并且腰部具有自动缓冲功能,使座椅自动贴合人体脊柱生理曲度。多角度多挡位后仰,仿生贴脊椅背让每一次生体活动,坐、靠、仰、躺、随心所享。3D 头枕设计,让头部全方位获得舒适支持。

#### COMBINATION DESIGN

腰背分区,座椅腰部独立承托,并且腰部具有自动缓冲功能,使座椅自动贴合 人体脊柱生理曲度。多角度多挡位后仰,仿生贴脊椅背让每一次生体活动, 坐、靠、仰、躺、随心所享。3D头枕设计,让头部全方位获得舒适支持。

19