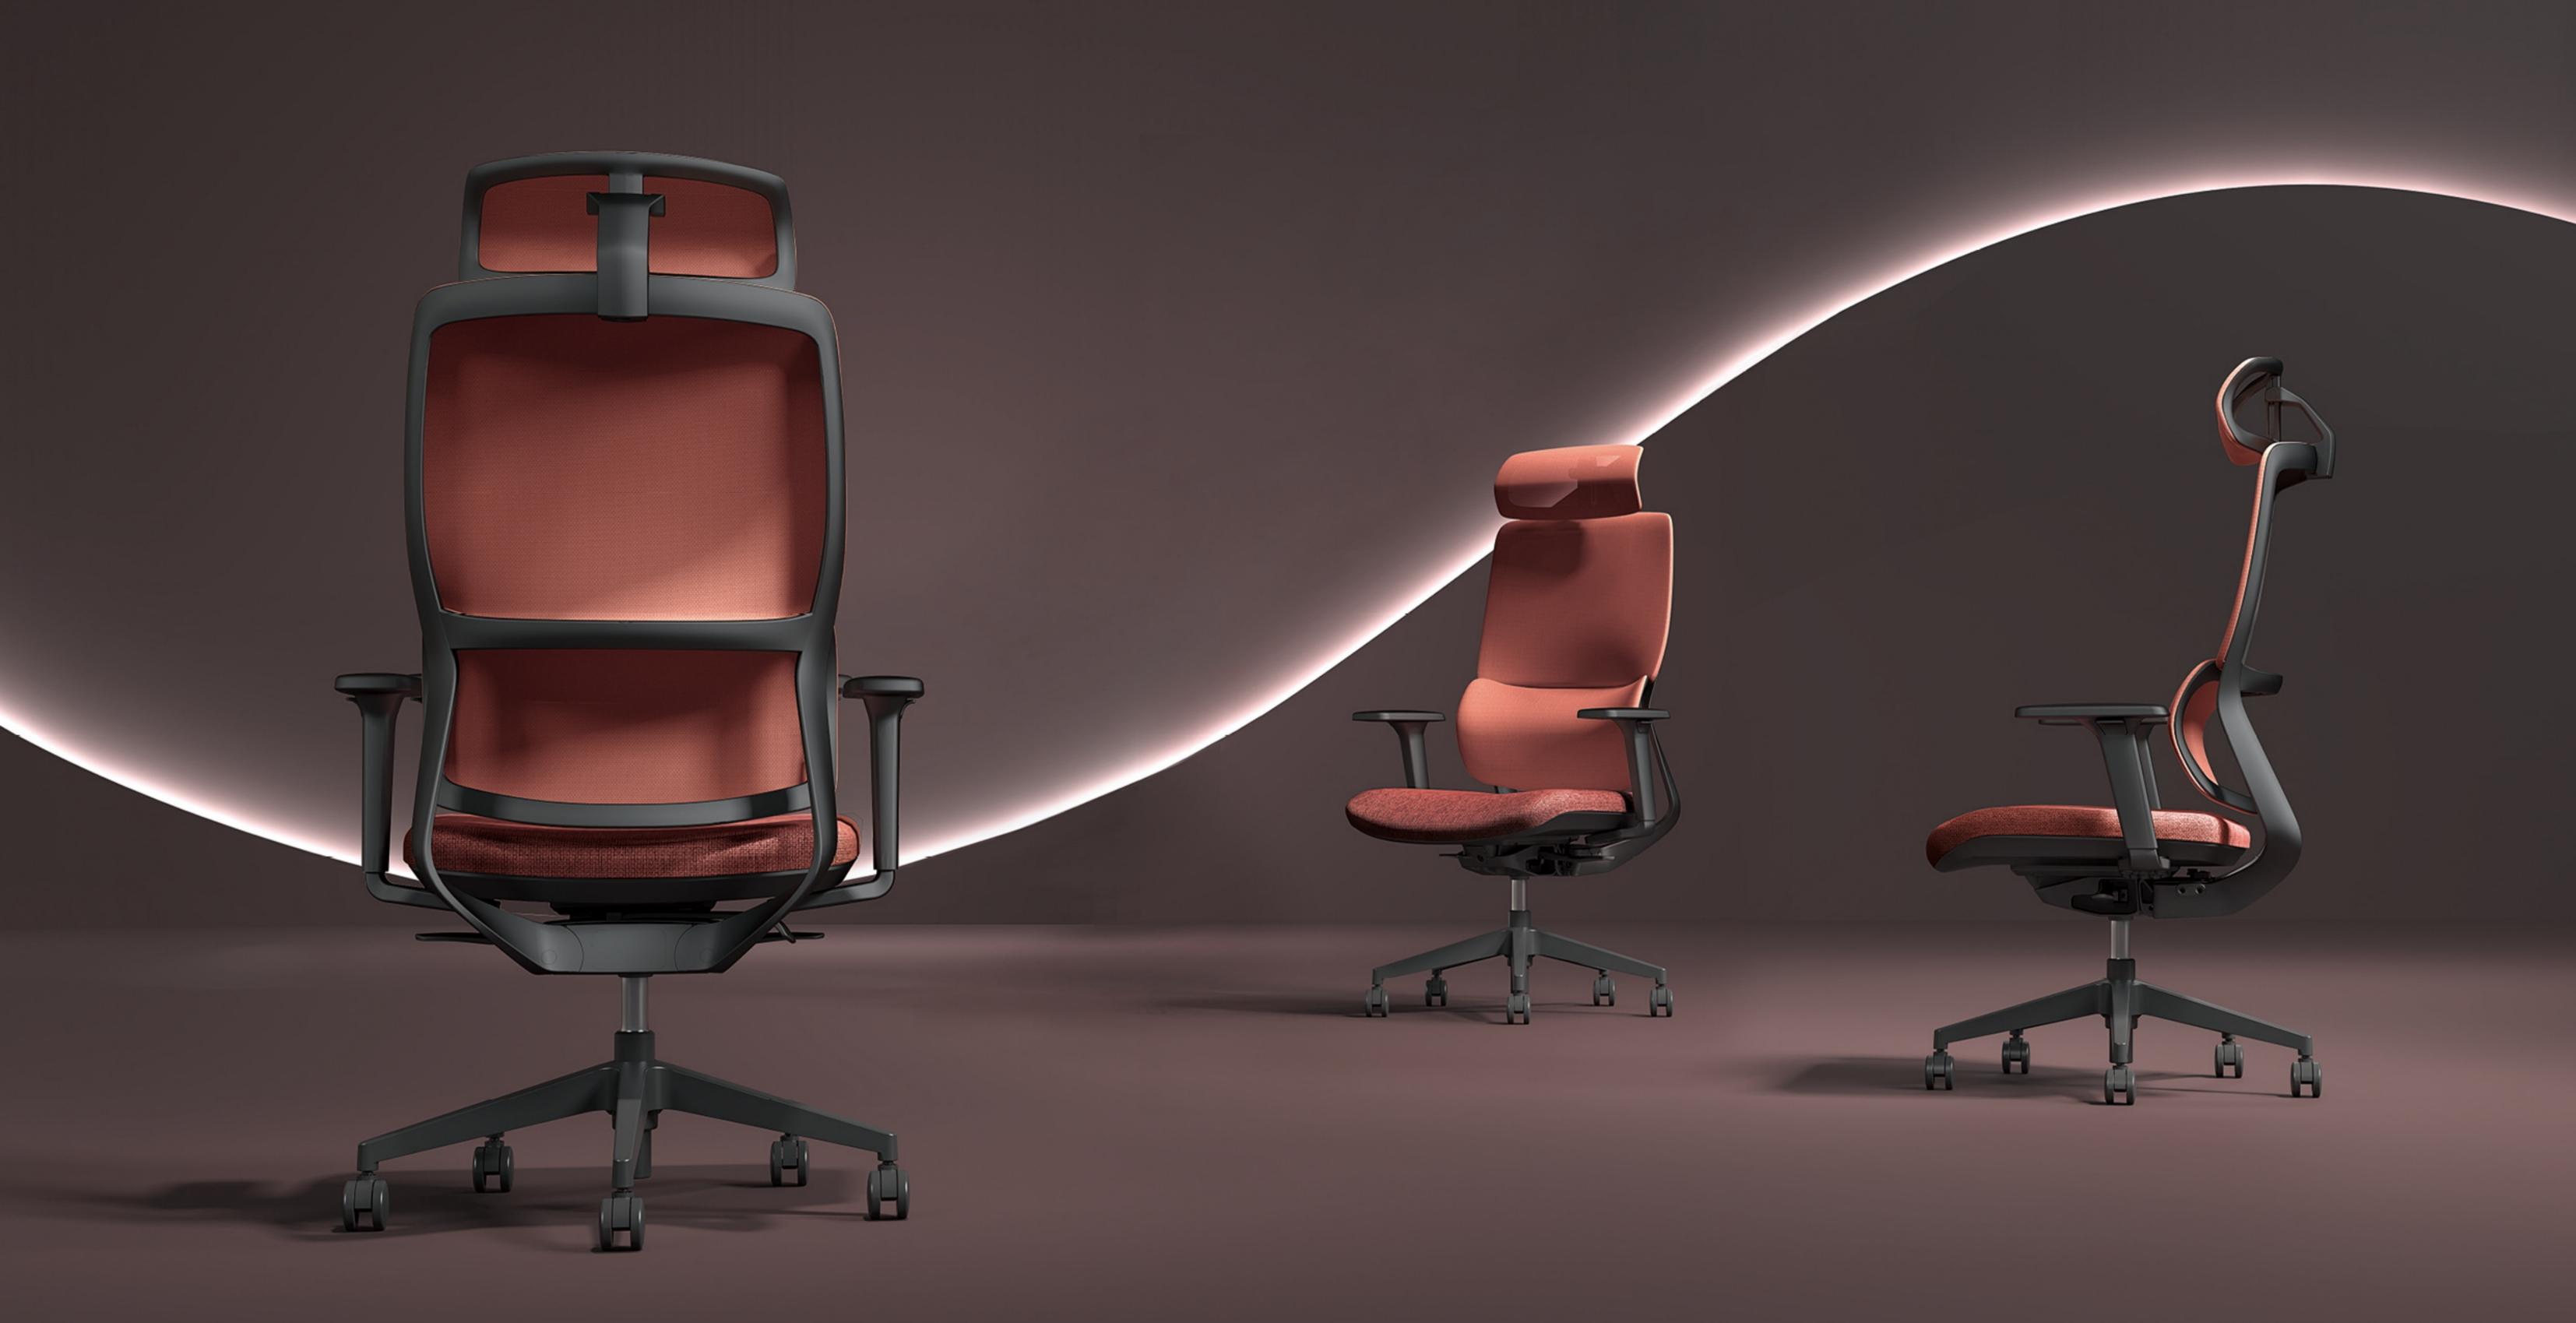

#### 云母系列

In the design, jellyfish floating in the ocean is light and elegant, just like white clouds floating in the blue sky. The design of jellyfish curve makes the chair look elegant in shape, beautiful in shape, smooth in lines, fashionable and light.

So we named it mica.

在设计的时候采用了水母漂浮于海洋轻盈优雅,就像漂浮于蓝天上洁白的云朵,水母曲线的设计使椅子看起来形态优雅,造型优美,线条流畅,时尚轻盈。 于是我们将它取名'云母'。