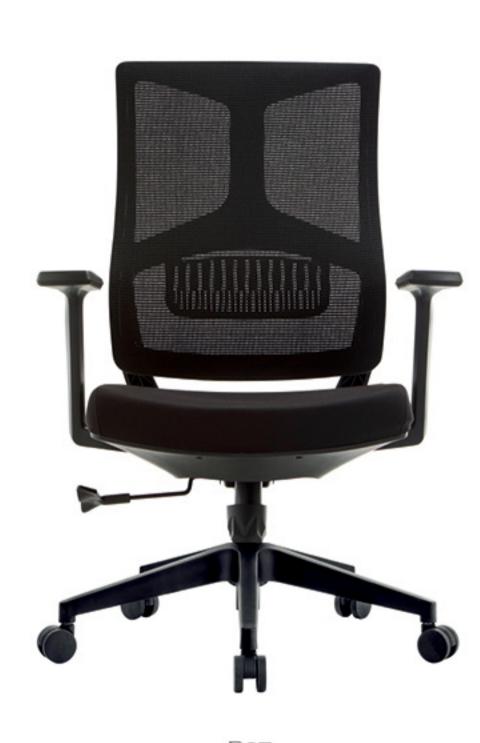

#### 贝壳系列

The rhythmic undulating architectural curve is extracted, combined with the flexible visual beauty like water lines, which forms a comparison between flow and quiet with the stable office chair image. It is relaxed one by one to create a soft and natural streamline shape, bringing a visual experience of ingenious balance between stability and flexibility.

提取律动起伏的建筑曲线,结合水纹般灵动的视觉美感,与稳重的办公椅形象形成了流动与安静的对比,一张一弛,打造出柔和自然的流线造型,带来稳重与灵动间巧妙平衡视觉体验。

整体自然舒适的流线美,背后是对人体工学的科学探索。可调节头枕贴合颈椎曲线, 使颈椎保持着健康舒适的弧度。

新颖的可调节双腰垫,结合具有可塑性的软胶材质支撑设计,如同双手一般灵活承托,随背部活动跟踪受力点,贴合腰椎,舒展脊椎散发压力,从而减轻久坐带来的疲劳。

座位升降调节匹配不同体型的人群,不同体型,支撑依旧到位。 3D 可翻转活动扶手,舒适承托手臂;抬起扶手,椅子轻松推入桌下,无惧阻挡, 节省空间。

弧面工学网面坐垫,舒适透气,合理分布缓解腿部压力。