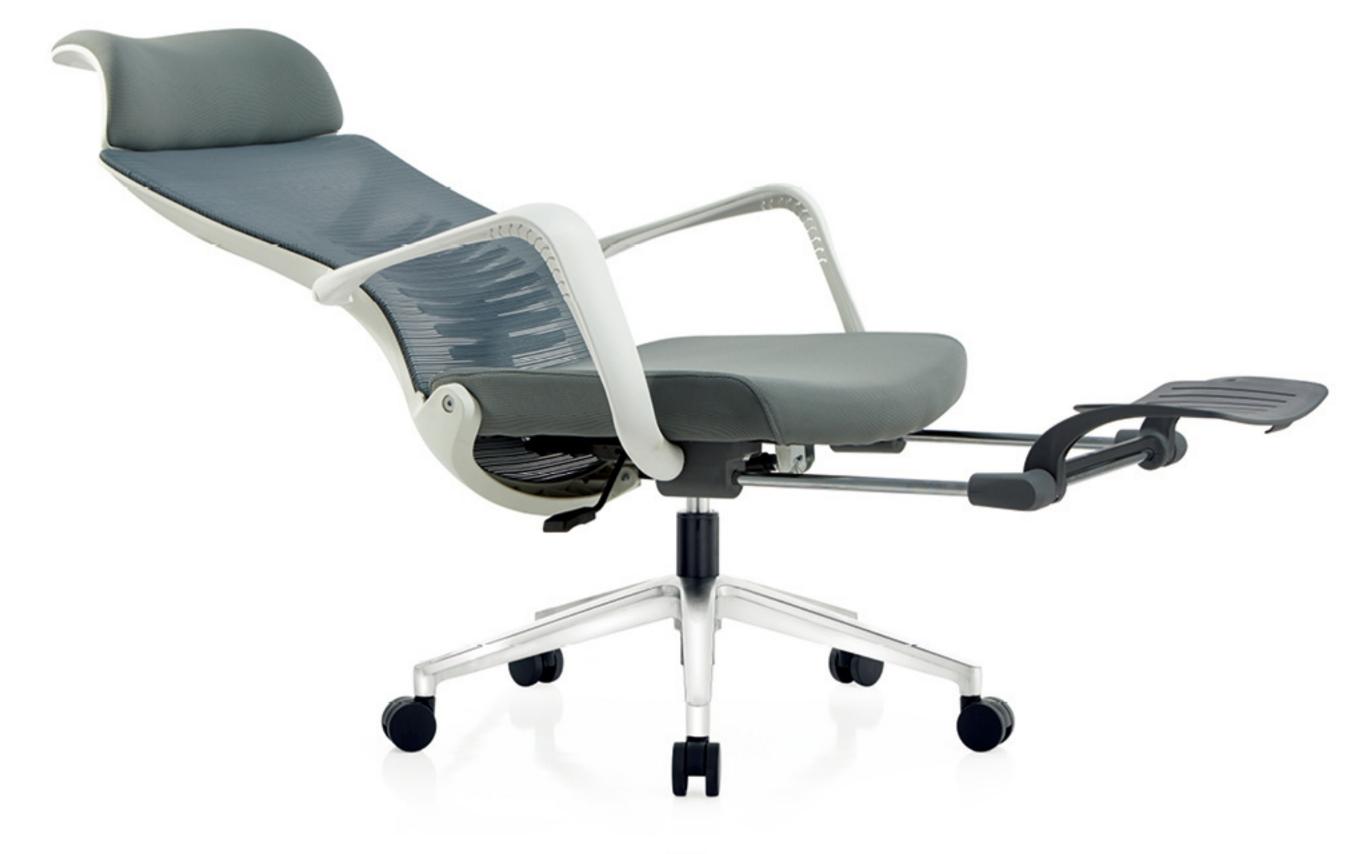

#### 61-SERIES

Good chair to helps you enjoy a high-quality nap, 170 big Angle after lying for 3 seconds variable bed, S-shaped imitation of the human body flexion foiling every spine, in line with the back support force to help release the sense of pressure on the back, busy work to be your strong backing.

好座椅助你享受高质量午睡,170大角度后 躺3秒可变床,S形仿人体曲衬托每一处脊椎,符 台背部支持受力帮助释放腰背压迫感,繁忙工作 时做你坚强的后盾。

57

A61

mwworkstation.com