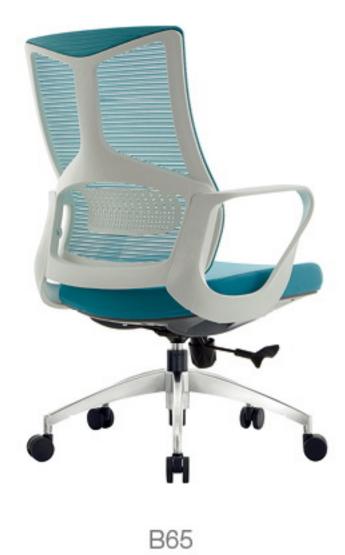

#### 云母系列

In the design, jellyfish floating in the ocean is light and elegant, just like white clouds floating in the blue sky. The design of jellyfish curve makes the chair look elegant in shape, beautiful in shape, smooth in lines, fashionable and light.

So we named it mica.

在设计的时候采用了水母漂浮于海洋轻盈优雅,就像漂浮于蓝天上洁白的云朵,水母曲线的设计使椅子看起来形态优雅,造型优美,线条流畅,时尚轻盈。 于是我们将它取名'云母'。