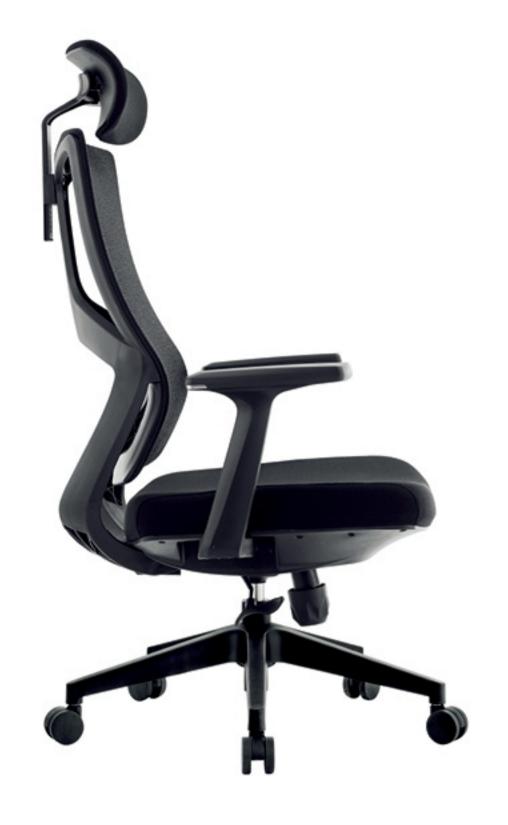

#### 椅子符合多功能人体工学:

腰背分区,座椅腰部独立承托,并且腰部具有自动缓冲功能,使座椅自动贴合人体脊柱生理曲度。多角度多挡位后仰,仿生贴脊椅背让每一次生体活动,坐、靠、仰、躺、随心所享。3D 头枕设计,让头部全方位获得舒适支持。

#### COMBINATION DESIGN

腰背分区,座椅腰部独立承托,并且腰部具有自动缓冲功能,使座椅自动贴合 人体脊柱生理曲度。多角度多挡位后仰,仿生贴脊椅背让每一次生体活动, 坐、靠、仰、躺、随心所享。3D头枕设计,让头部全方位获得舒适支持。

19