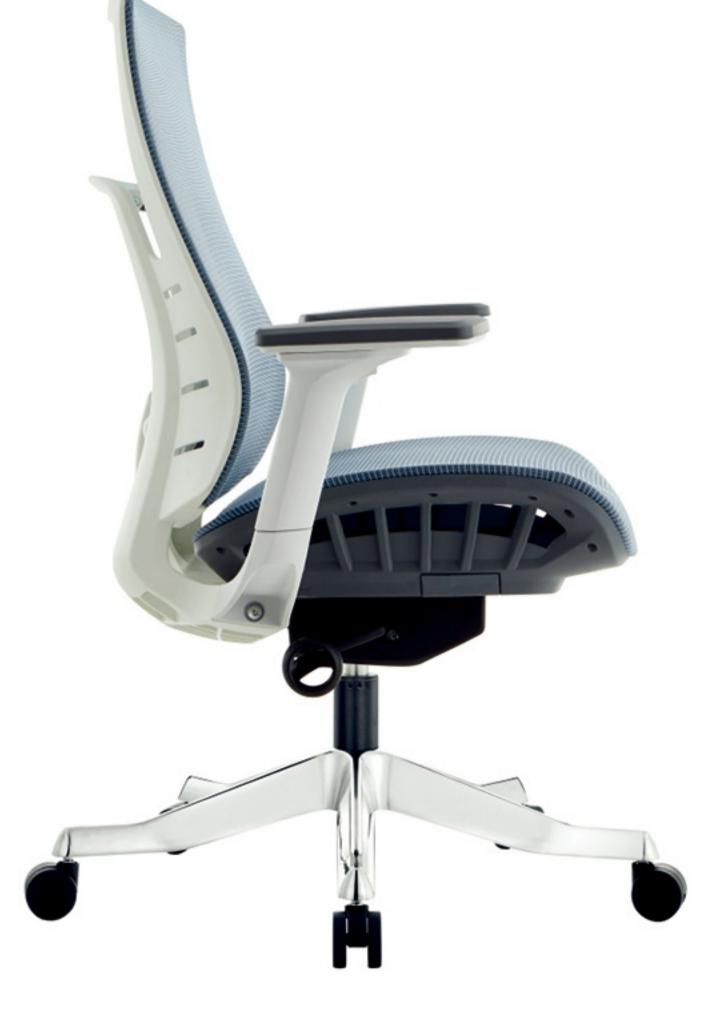

#### 云母系列

In the design, jellyfish floating in the ocean is light and elegant, just like white clouds floating in the blue sky. The design of jellyfish curve makes the chair look elegant in shape, beautiful in shape, smooth in lines, fashionable and light.

So we named it mica.

在设计的时候采用了水母漂浮于海洋轻盈优雅,就像漂浮于蓝天上洁白的云朵,水母曲线的设计使椅子看起来形态优雅,造型优美,线条流畅,时尚轻盈。 于是我们将它取名'云母'。