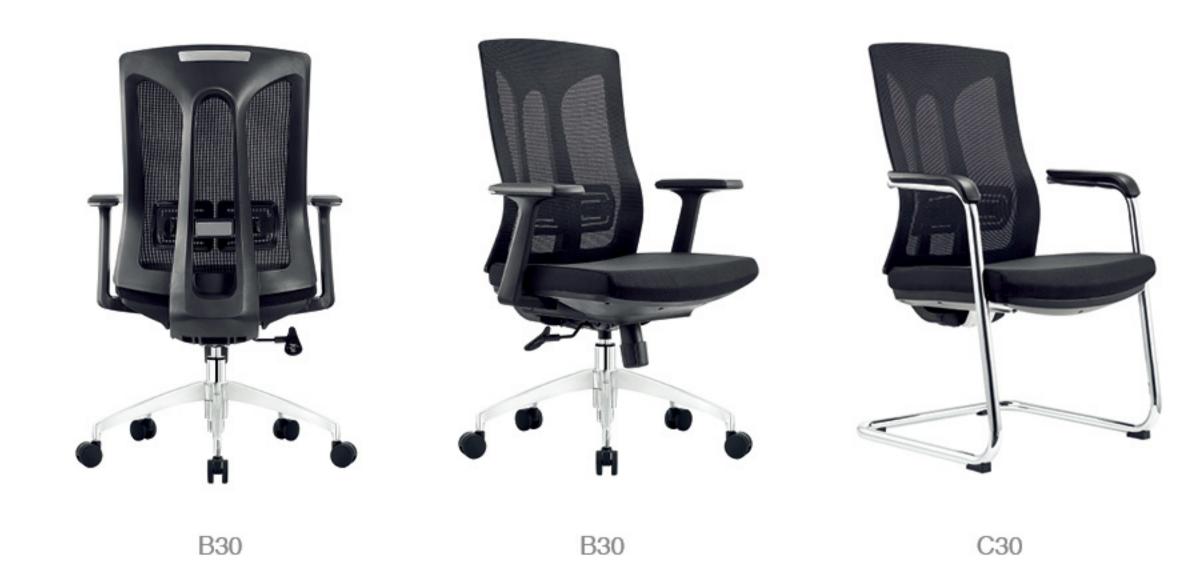

the healthy support make the back contour have the smooth line shape, the stable structure and dynamic.

外形简洁精巧,连体扶手设计,健康的承托,使背部 轮廓更具有流畅的线条感,结构稳定,动感十足。



A65









Ergonomic chair back design chair has the small size and big wisdom. It has 110° simple function, when you get tired you can relax your body and mind from the chair.

符合人体工学的椅子背设计,小身材大智慧,累了摇一摇 110° 逍遥功能,疲惫时放松一下,舒畅身心。



A67







C67

74

B30





A30 白胶

#### 30-SERIES

Newly define the fashion, design with profoundness; boldly interpret the concise fashionable unique taste.

全新定义时尚,设计深刻;大胆 诠释简洁时尚的独特品味。

#### COMBINATION

between comfort and beauty

舒适性与美观性结合

The one-section backrest was matched with neat and fresh lines, bringing you the dual enjoyment of beauty and comfort.

一段式的靠背搭配,干练清爽线 条,给你美与舒适的双重享受。



A30 黑胶

77



B32



D32





A32 黑胶

#### 32-SERIES

Chair, is the furniture that we should contact every day, can give a person the most safe rely on, fit perfectly with the human body curve, concise and fluent lines, full body is not bulky.

椅子,是我们每天都要接触的家具,能给人最安全的依靠,与人体曲线完美贴合,简练流畅的线条,饱满的形体却不笨重。



华丽又优雅的造型,充满高贵内敛的文化气息,优的做工与选材,使整件家具舒适又富有浪漫色彩。



B32 D32

A32 白胶