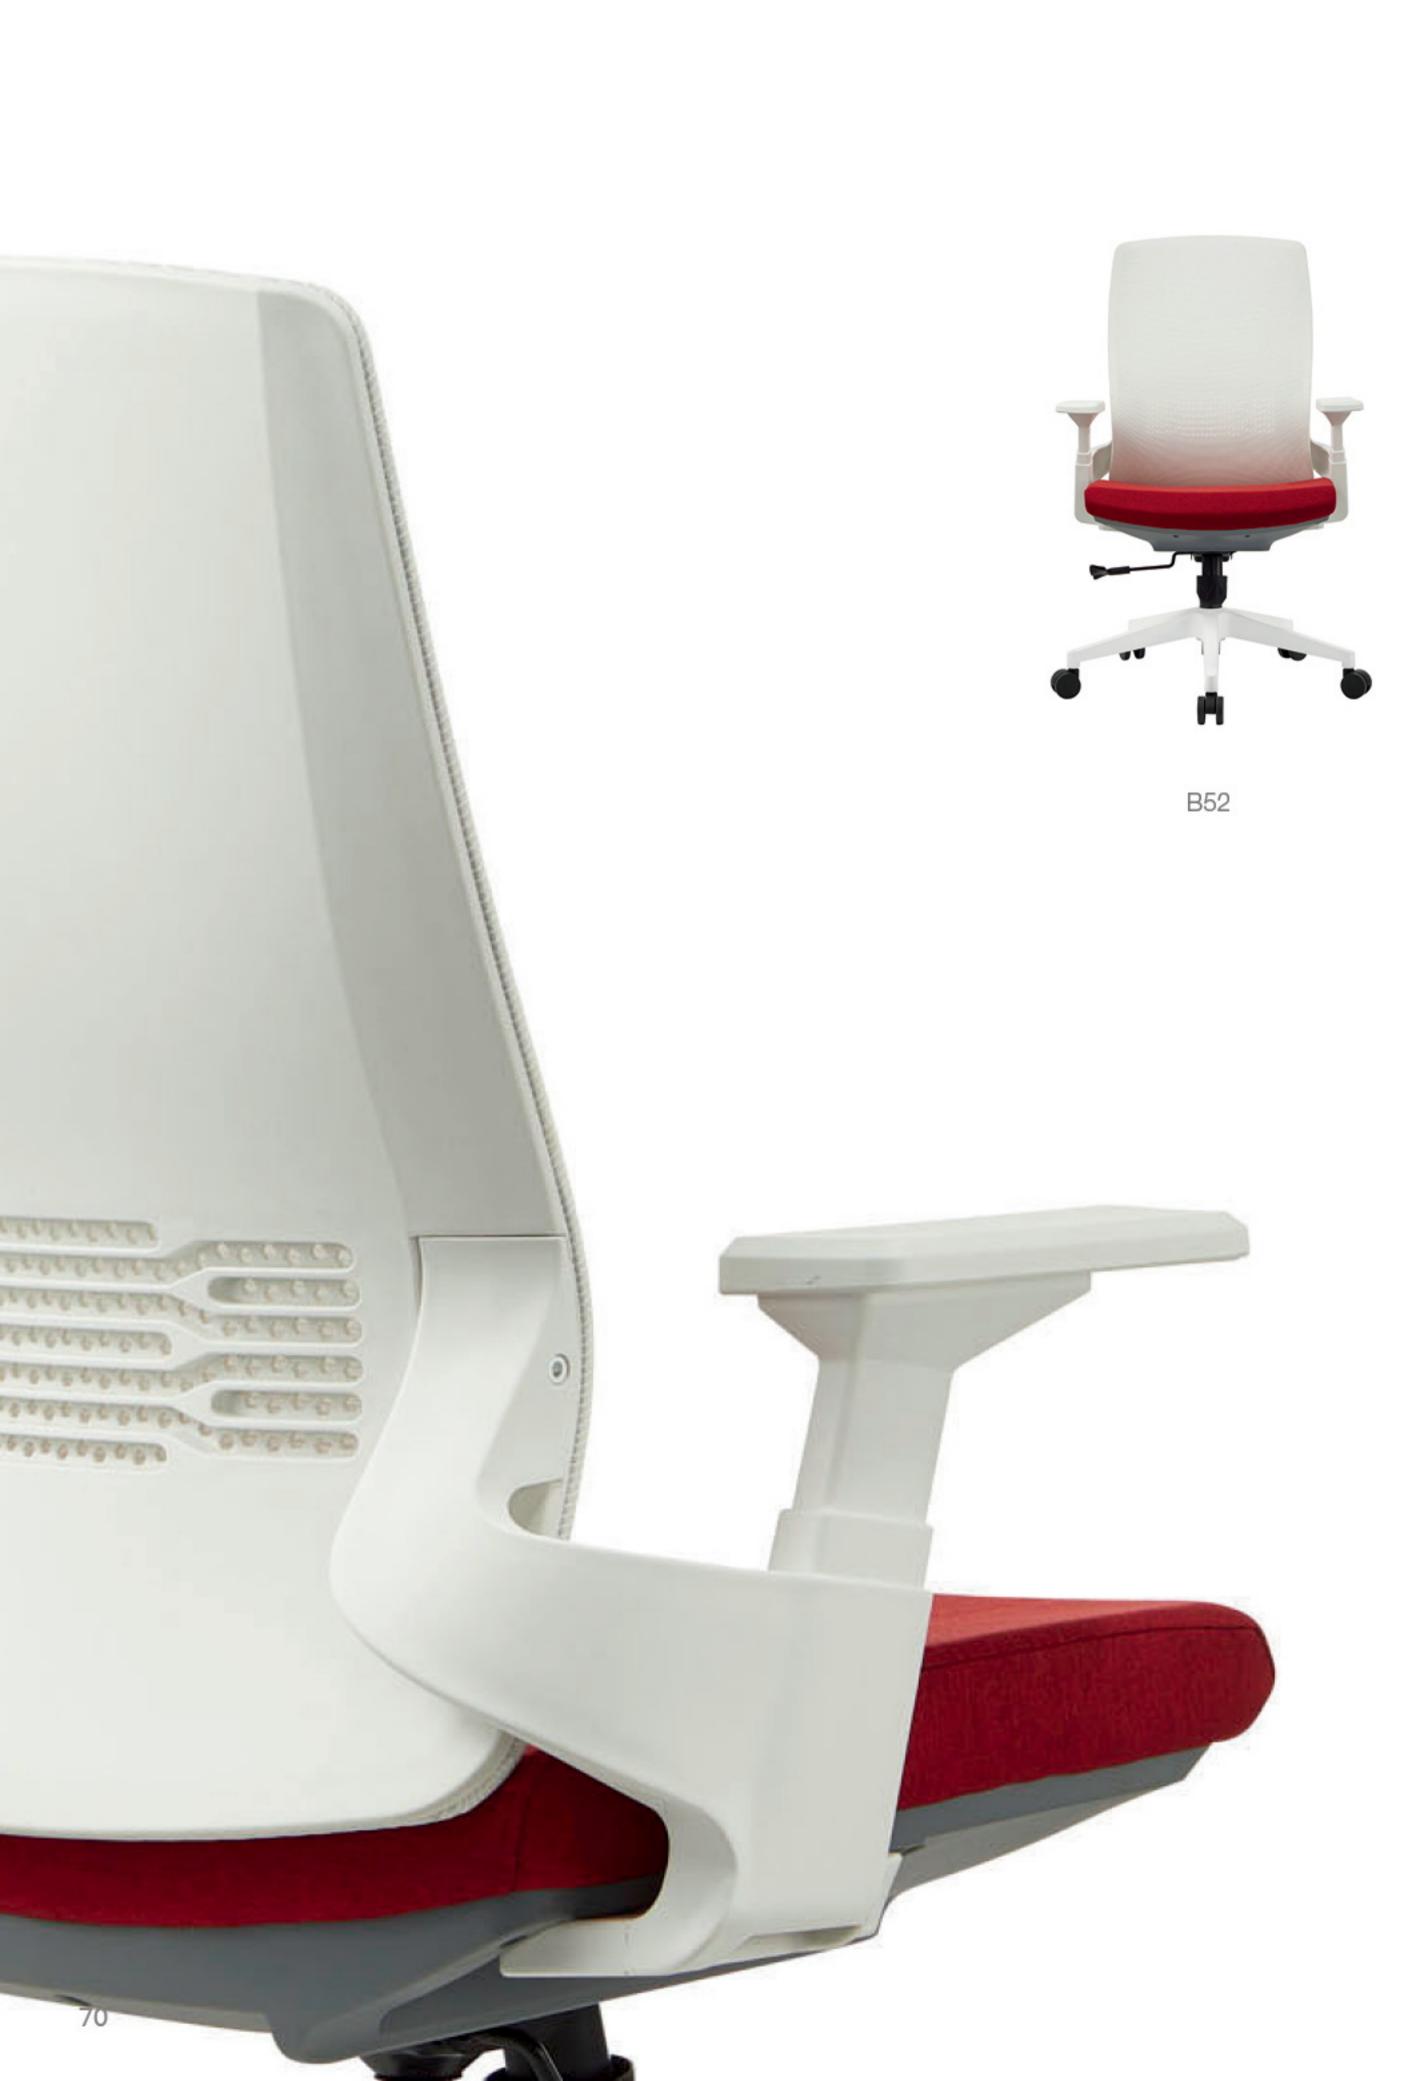

#### 椅子符合多功能人体工学:

腰背分区,座椅腰部独立承托,并且腰部具有自动缓冲功能,使座椅自动贴合人体脊柱生理曲度。多角度多挡位后仰,仿生贴脊椅背让每一次生体活动,坐、靠、仰、躺、随心所享。3D 头枕设计,让头部全方位获得舒适支持。

#### COMBINATION DESIGN

腰背分区,座椅腰部独立承托,并且腰部具有自动缓冲功能,使座椅自动贴合 人体脊柱生理曲度。多角度多挡位后仰,仿生贴脊椅背让每一次生体活动, 坐、靠、仰、躺、随心所享。3D头枕设计,让头部全方位获得舒适支持。

19