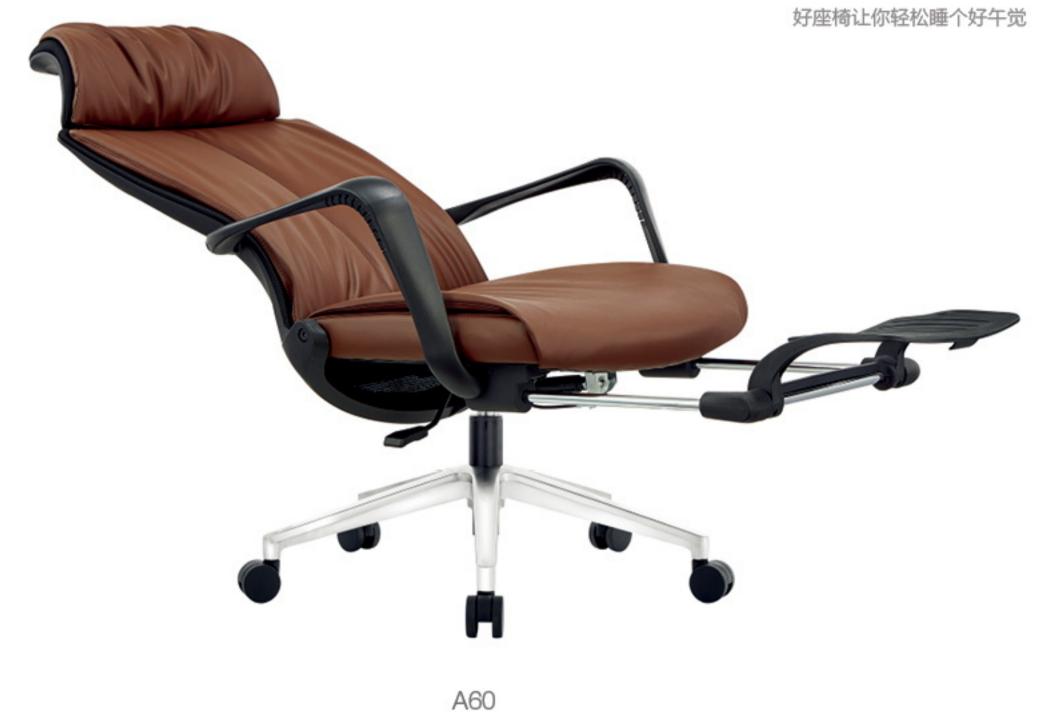

#### 60-SERIES

Good seats make it easy for you to take a good nap

59

A88(LUNCH) series was inspired by the airport construction, combining the graceful line with the seat back frame and the design looks like our open arms. Our designers did a research from the embrace psychological feelings of the human being and airport building construction, created the A88 Lunch special curve shape back and A88 series can bring the warm embrace, safe, soft, comfortable feelings to our user.

A88(朗齐)系列灵感来源于机场建筑,提取其中优美的线条,结合座椅的背框,同时造型又像一个张开的怀抱,设计师汲取环抱时的心理感受和机场建筑造型软硬结合的研究,设计出了A88Lunch(朗齐)背部特有的曲线外形以及A88(朗齐)系列带给使用者如怀抱般的温暖,柔软,舒服,安全,舒心的心理感受。

A88

Ergonomic intelligent office chair can lay down 130 degrees, helps the whole body to relax and switchs the office to rest mode easily. it has tilt-locked in three positions to select the appropriate matching angles and sliding seat functions. free control of the sitting area, keel bionic waist pillow support lumbar spine dynamically fits the natural form of human body and helps physical and mental comfort and relaxations.