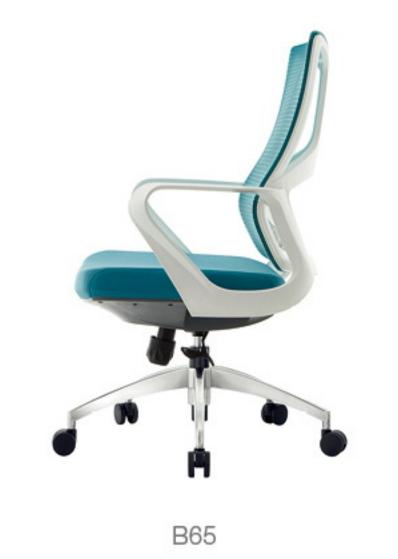

#### 云母系列

In the design, jellyfish floating in the ocean is light and elegant, just like white clouds floating in the blue sky. The design of jellyfish curve makes the chair look elegant in shape, beautiful in shape, smooth in lines, fashionable and light.

So we named it mica.

在设计的时候采用了水母漂浮于海洋轻盈优雅,就像漂浮于蓝天上洁白的云朵,水母曲线的设计使椅子看起来形态优雅,造型优美,线条流畅,时尚轻盈。 于是我们将它取名'云母'。