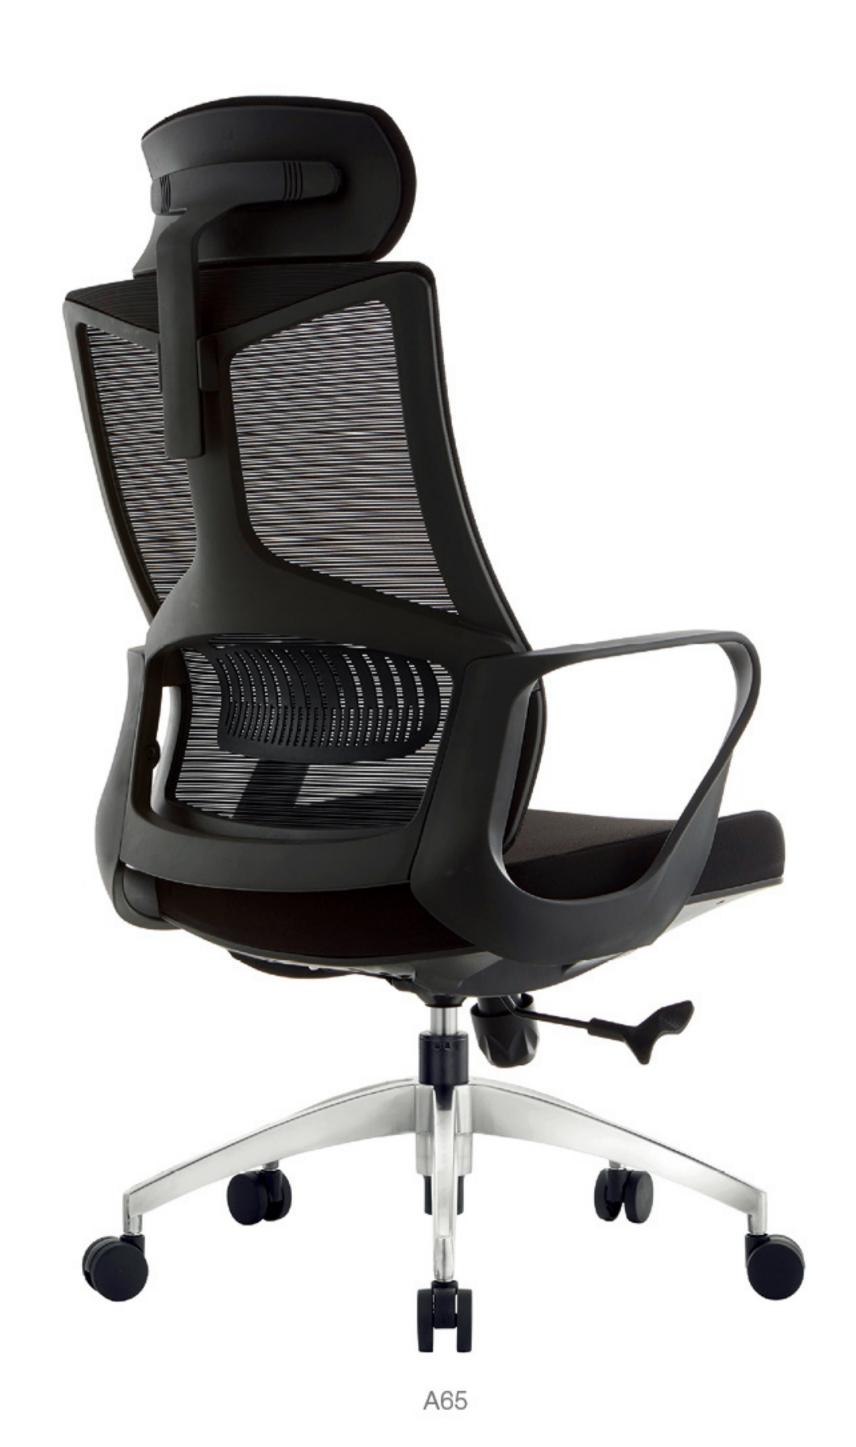

#### 65-SERIES

The design is simple and exquisite. The design of the connected armrest and the healthy support make the back contour have the smooth line shape, the stable structure and dynamic.

外形简洁精巧,连体扶手设计,健康的承托,使背部 轮廓更具有流畅的线条感,结构稳定,动感十足。

A65

Ergonomic chair back design chair has the small size and big wisdom. It has 110° simple function, when you get tired you can relax your body and mind from the chair.

符合人体工学的椅子背设计,小身材大智慧,累了摇一摇 110° 逍遥功能,疲惫时放松一下,舒畅身心。