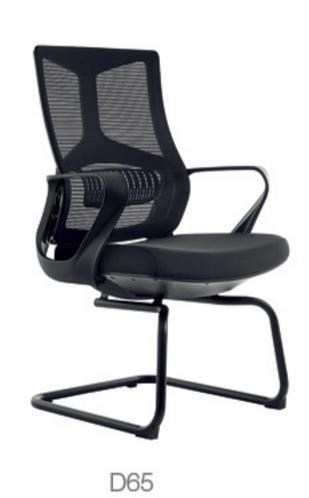

#### 65-SERIES

The design is simple and exquisite. The design of the connected armrest and the healthy support make the back contour have the smooth line shape, the stable structure and dynamic.

外形简洁精巧,连体扶手设计,健康的承托,使背部 轮廓更具有流畅的线条感,结构稳定,动感十足。

A65

Ergonomic chair back design chair has the small size and big wisdom. It has 110° simple function, when you get tired you can relax your body and mind from the chair.

符合人体工学的椅子背设计,小身材大智慧,累了摇一摇 110° 逍遥功能,疲惫时放松一下,舒畅身心。