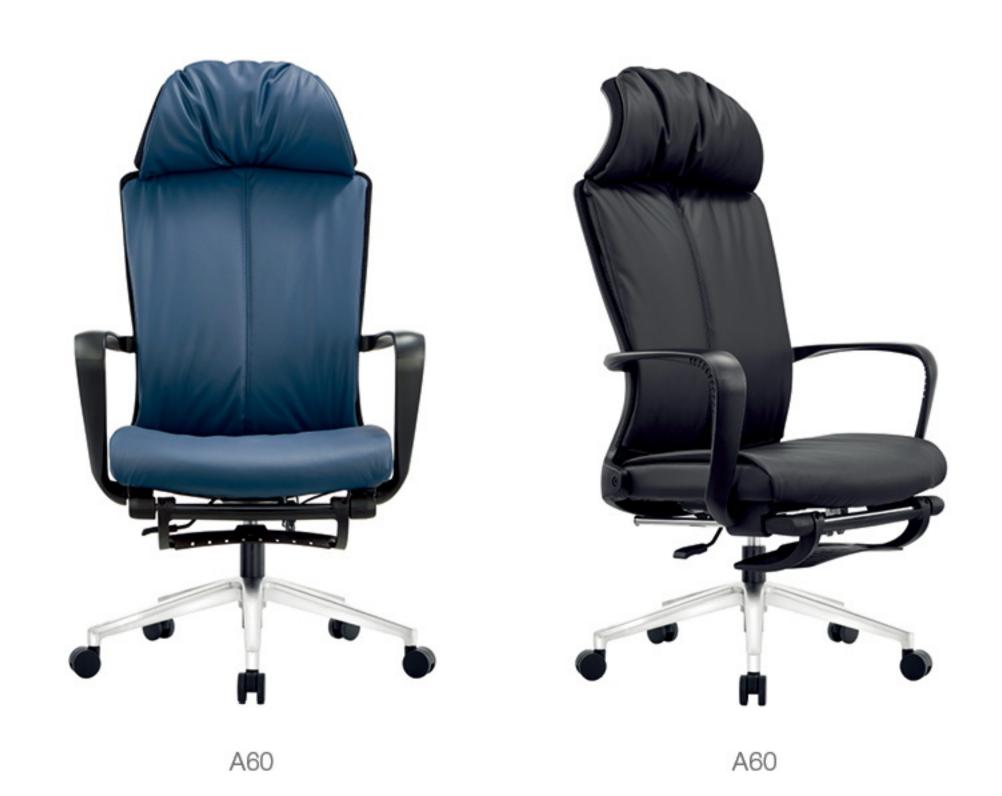

#### 60-SERIES

Good seats make it easy for you to take a good nap

59

A88(LUNCH) series was inspired by the airport construction, combining the graceful line with the seat back frame and the design looks like our open arms. Our designers did a research from the embrace psychological feelings of the human being and airport building construction, created the A88 Lunch special curve shape back and A88 series can bring the warm embrace, safe, soft, comfortable feelings to our user.

A88(朗齐)系列灵感来源于机场建筑,提取其中优美的线条,结合座椅的背框,同时造型又像一个张开的怀抱,设计师汲取环抱时的心理感受和机场建筑造型软硬结合的研究,设计出了A88Lunch(朗齐)背部特有的曲线外形以及A88(朗齐)系列带给使用者如怀抱般的温暖,柔软,舒服,安全,舒心的心理感受。

A88

Ergonomic intelligent office chair can lay down 130 degrees, helps the whole body to relax and switchs the office to rest mode easily. it has tilt-locked in three positions to select the appropriate matching angles and sliding seat functions. free control of the sitting area, keel bionic waist pillow support lumbar spine dynamically fits the natural form of human body and helps physical and mental comfort and relaxations.