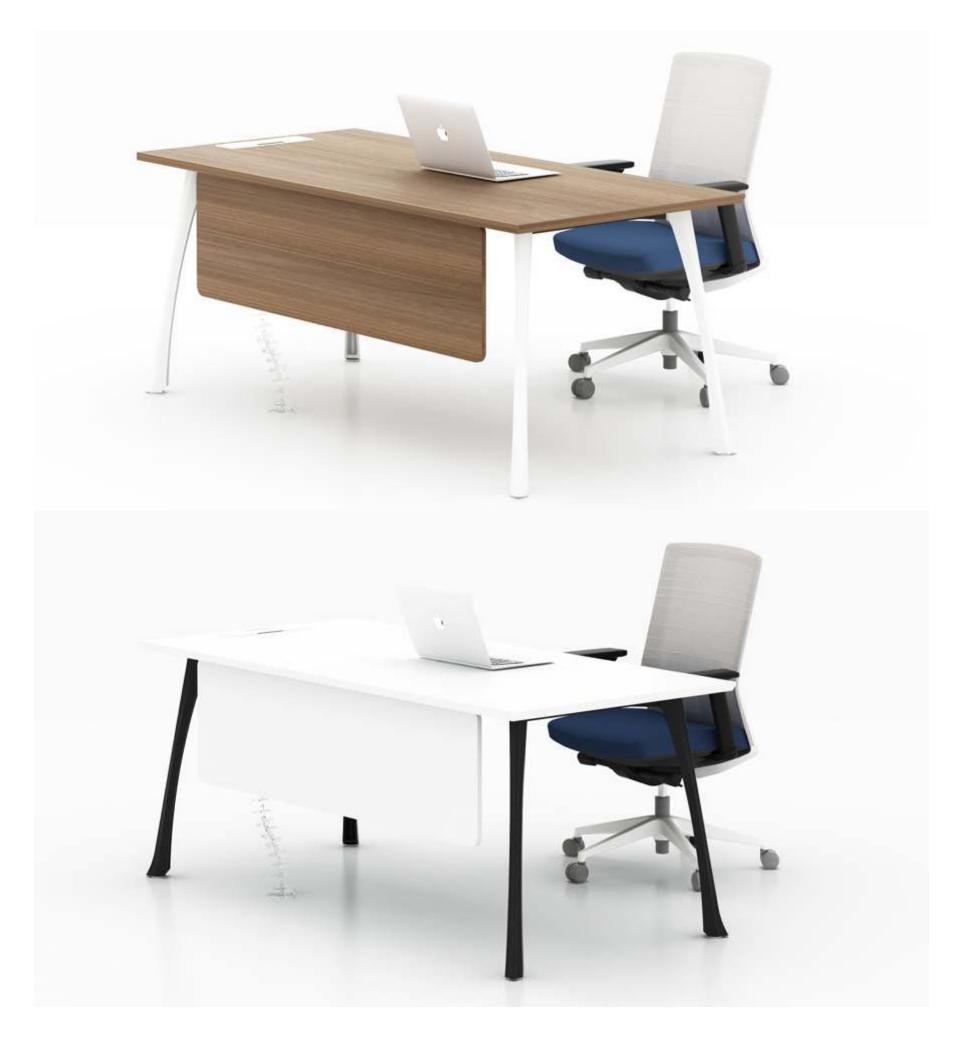

# COLOR VLS Single desk with Modesty panel

Manager table with side cabinet

# COLOR

VLS Single desk