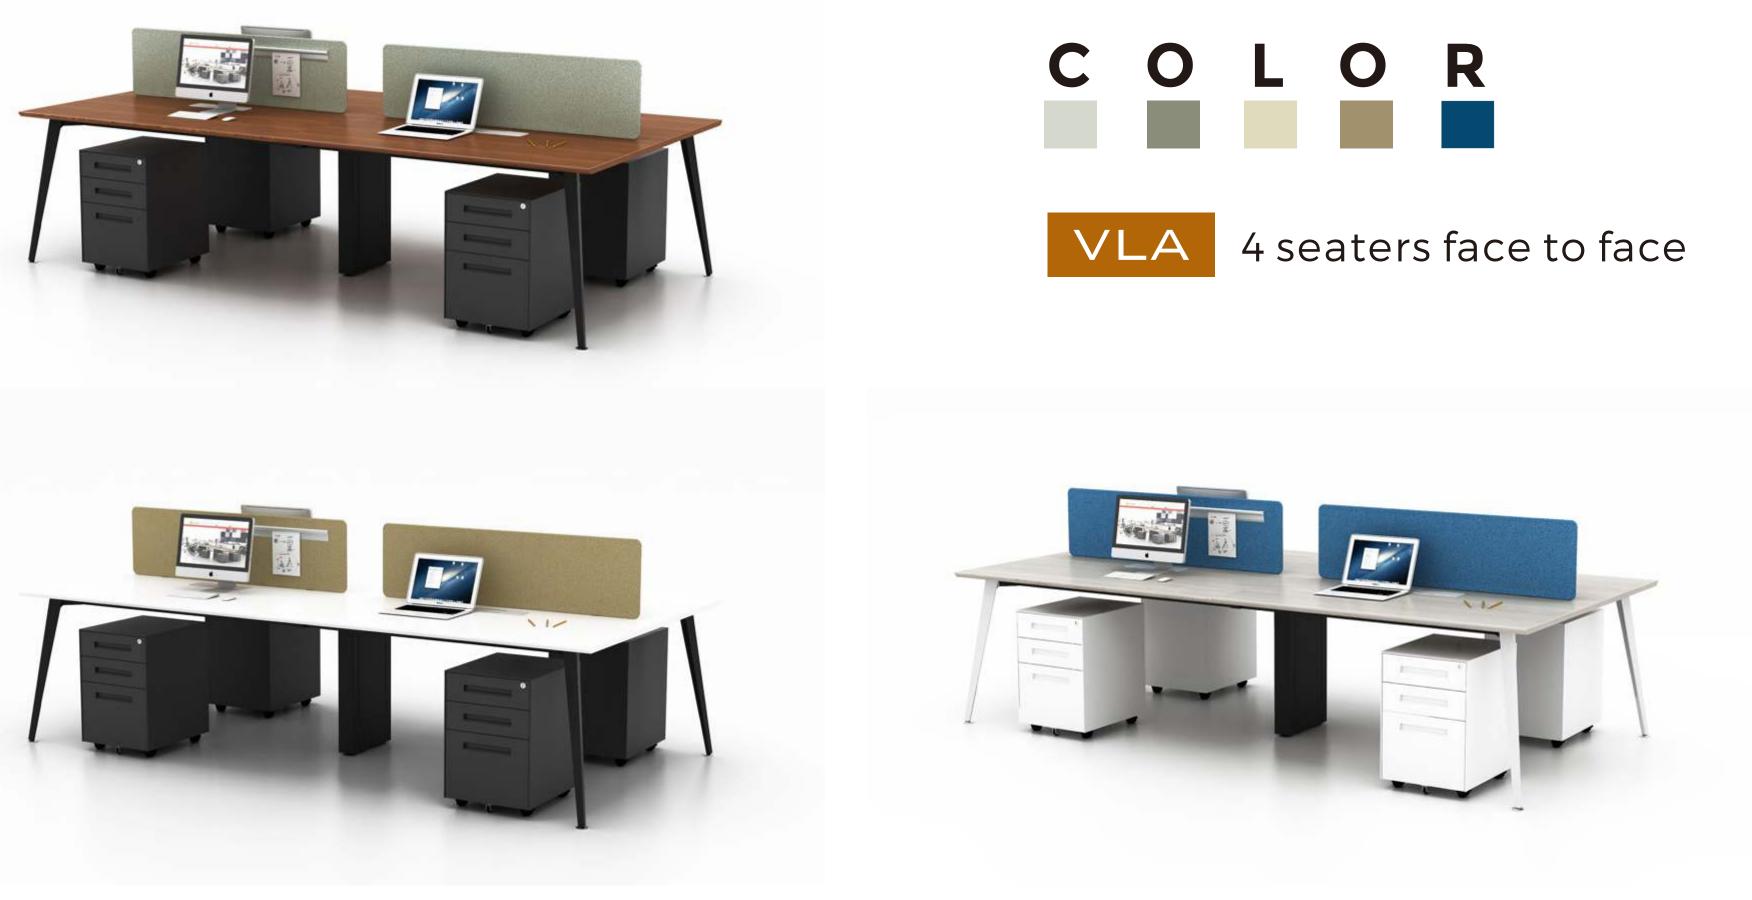

tion



### FOSHAN M&W FURNITURE LIMITED COMPANY

Tel:+86 13695211636 Web:mwworkstation.com WhatsApp: +86 13695211636 Mail:robbor@mwworkstation.com

# ALL PHOPO





# VLA

Material: Die-cast aluminum Weight: 2.0KG Surface treatment: fine polishing/spraying







## 120°6 seaters



Μ

W

R

Κ







S

Т

Α

Т

# COLOR VLA 120°6 seaters



Ν

-



# Single side 3 people











Κ

S

Α

R

W



# COLOR VLA Single side 3 people

Ν



## Single side 2 people







W

R

Κ

S



Т

Α

Ν





## Single desk





### mwworkstation.com



Single desk with side cabinet











Κ

S

R

W



# OLOR

## Single desk with side cabinet

Ν





## 2 seaters face to face









Κ

S

Т

Α

Т

R

W



# COLOR VLA 2 seaters face to face

Ν



### 4 seaters face to face







Μ

W

W

R

Κ

S



Т

Α

Ν

### VLA

### 6 seaters face to face



mwworkstation.com







R

W

Κ

S

### VLA

### 8 seaters face to face





W

R

Κ

S

Α



Ν



### VLA SOHO-three-legged cabinet



Μ

W



VLA



# C O L O R

### SOHO-three-legged cabinet

Т

Α



### SOHO-two-legged cabinet



m

### vworkstation.com





Т

Α

R

Κ

S





### Conference table 4200









Conference table 6300







Executive table with side cabinet









Α

Ν

R

Κ

S



### FOSHAN M&W FURNITURE LIMITED COMPANY

Tel:+86 13695211636 Web:mwworkstation.com WhatsApp: +86 13695211636 Mail:robbor@mwworkstation.com

# ALL PHOPO









VLF

4 seaters workstation with single fixed pedestal





# 4 seaters workstation with double fixed pedestal





# C O L O R

Α



Κ

S



Ν



### X workstation



mwworkstation.