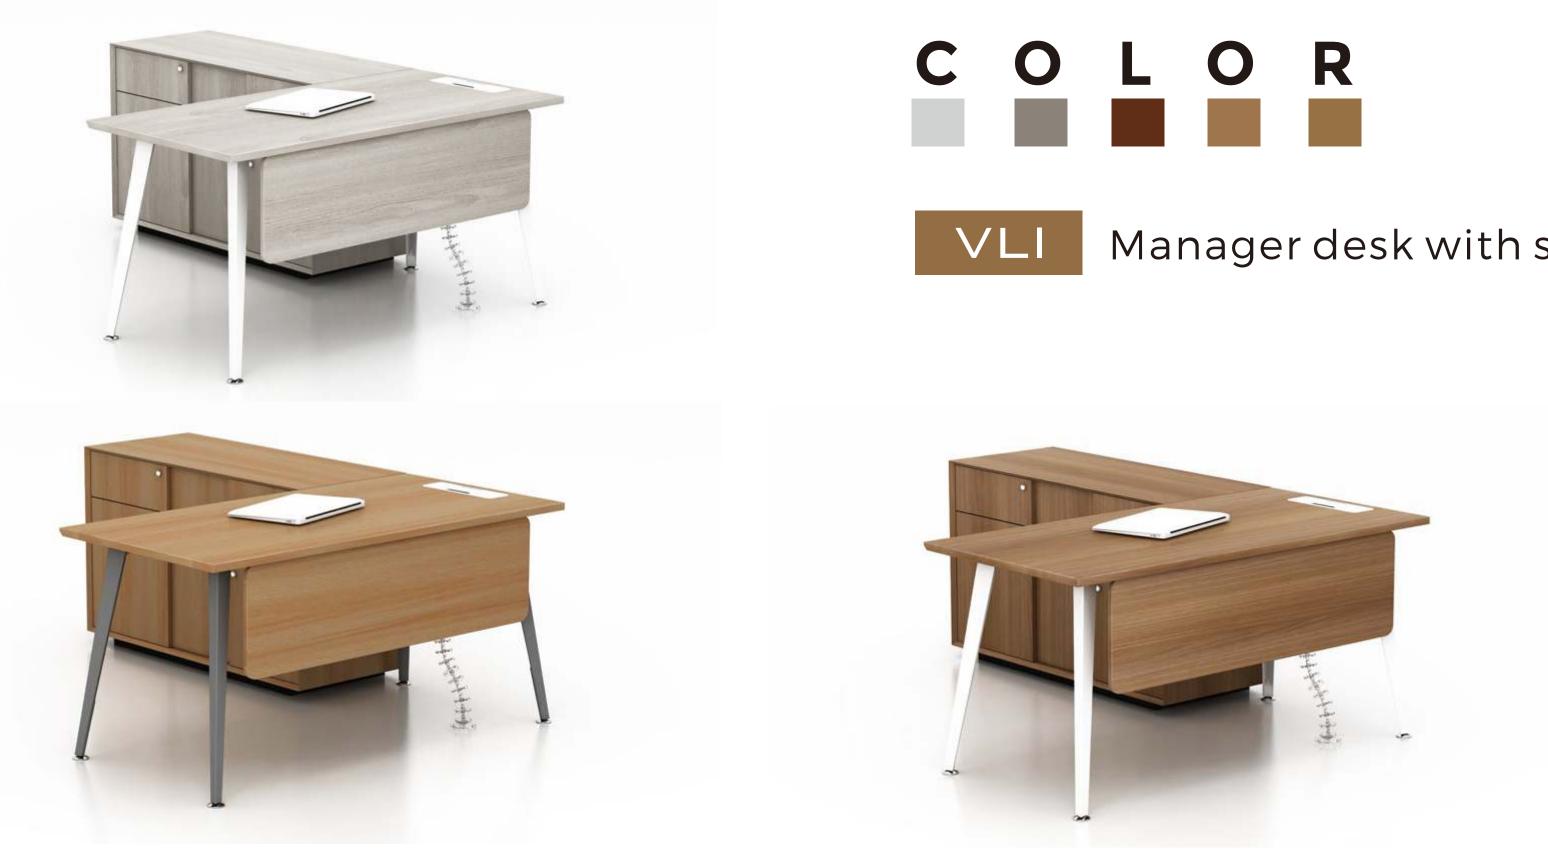

# $\begin{array}{c|c} C & O & L & O & R \\ \hline \end{array} & \hline \end{array} & \hline \end{array} & \hline \end{array} & \begin{array}{c} VLS \\ 120^\circ 6 \text{ seaters} \end{array}$

Α

Ν

# Manager desk with side cabinet

mwworkstation.com