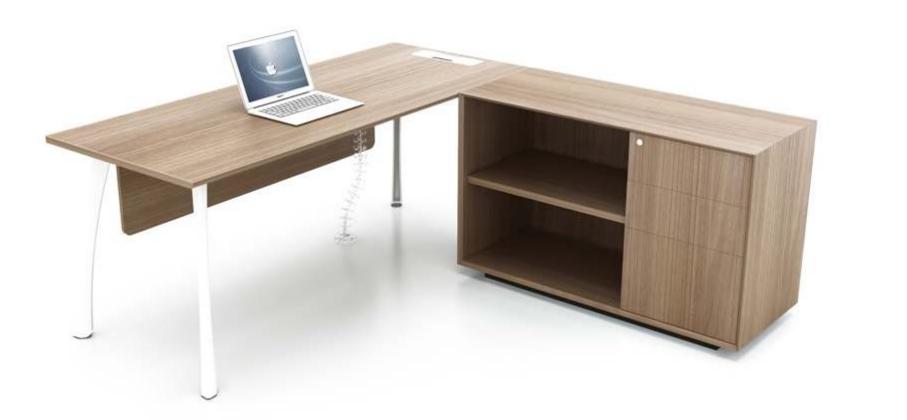

# Manager desk with side cabinet

mwworkstation.com

# COLOR VLS Single desk with Modesty panel

Manager table with side cabinet

## VLS Manager table with side cabinet

Ν