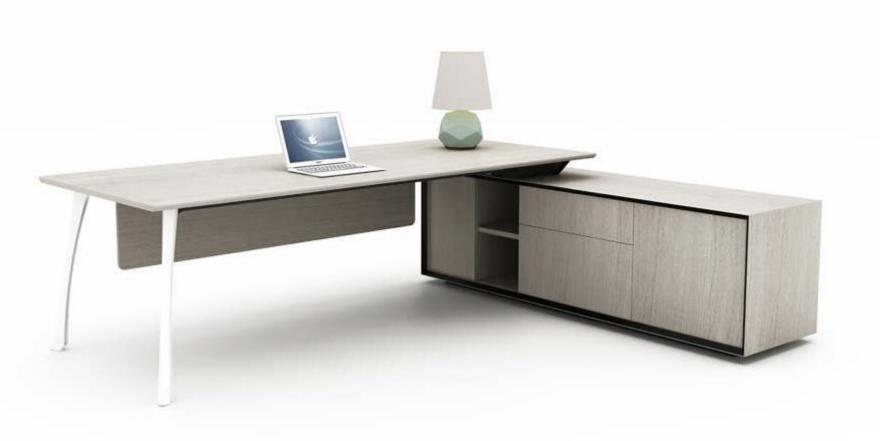

Manager desk with side cabinet



mwworkstation.com









Т

Α



Κ

S

R

W



## Manager desk with side cabinet





Conference table 2000











Α

Ν

R

Κ

S



### Conference table 6300











mwworkstation.com



### 2 seaters face to face





W

R

Κ

S





### 2 seaters face to face

Ν

Т

Α

### VLF

### 4 seaters face to face



### ation.com



Μ

æ

# C O L O R

Κ







6 seaters face to face









S

Т

Α

R

W

Κ

COLOR

Т

### VLF 6 seaters face to face



### mwworkstation.com





### 8 seaters face to face







### 8 seaters face to face







Single desk with Modesty panel



W

R

Κ

S



Ν

### mwworkstation.com







Μ

W

R

Κ

S

Α



# COLOR

### VLF Round coffee table





mwworkstation.com

### VLF

# Executive table with side cabinet



Μ



S





Т

Α

### VLF Executive table with side cabinet



### FOSHAN M&W FURNITURE LIMITED COMPANY

Tel:+86 13695211636 Web:mwworkstation.com WhatsApp: +86 13695211636 Mail:robbor@mwworkstation.com

# ALL PHOPO





Material: Sheet Metal Weight: 2.15KG Surface treatment: spraying









### 4 seaters workstation with mobile pedestal



Μ

W

R

Κ

S



Α

## 4 seaters workstation with





# long side cabinet 4 seaters workstation

mwworkstation.com







R

Κ

S

W

VLI



Α



# long side cabinet 4 seaters workstation

### VLI

### Retangular Conference Desk 2400





Μ

W

R

Κ

S



Т

Α



Ν

### mwworkstation.com





### Retangular Conference Desk 4200





Α

R

W

Κ

S



### VLI

### Retangular Conference Desk 6300





R

Κ

5

W







# Retangular Conference Desk 6300

Ν