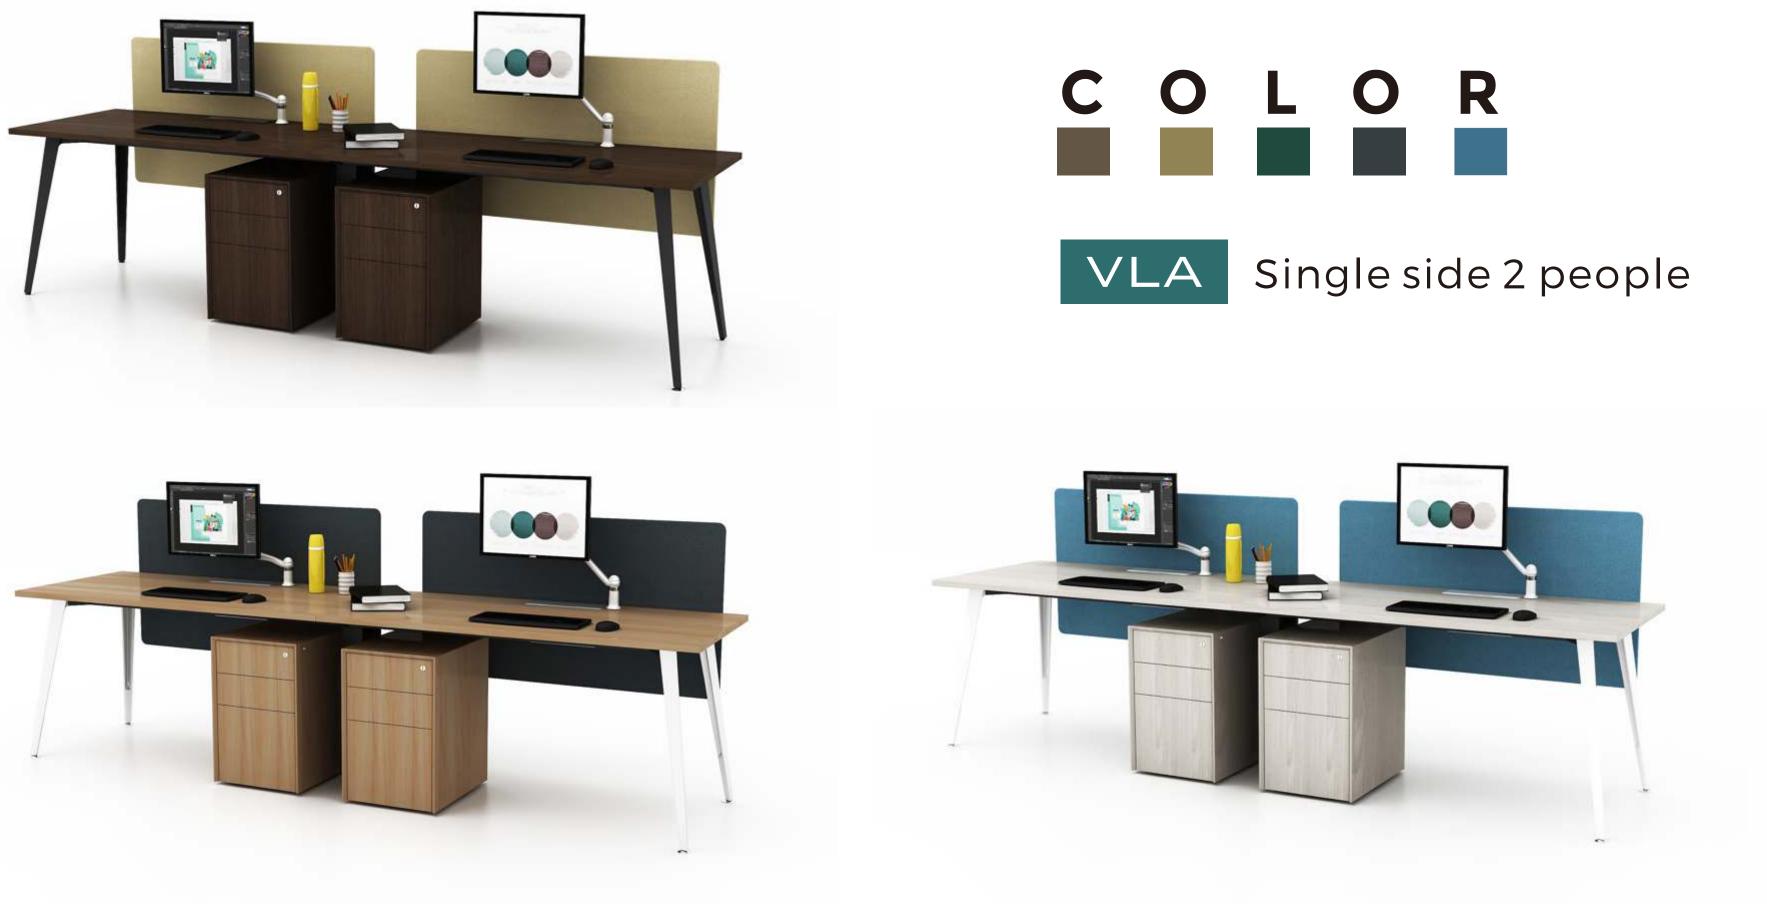

# VLA

Material: Die-cast aluminum Weight: 2.0KG Surface treatment: fine polishing/spraying

# COLOR VLA Single side 3 people

Ν

## Single side 2 people

W

R

Κ

S

Т

Α

Ν