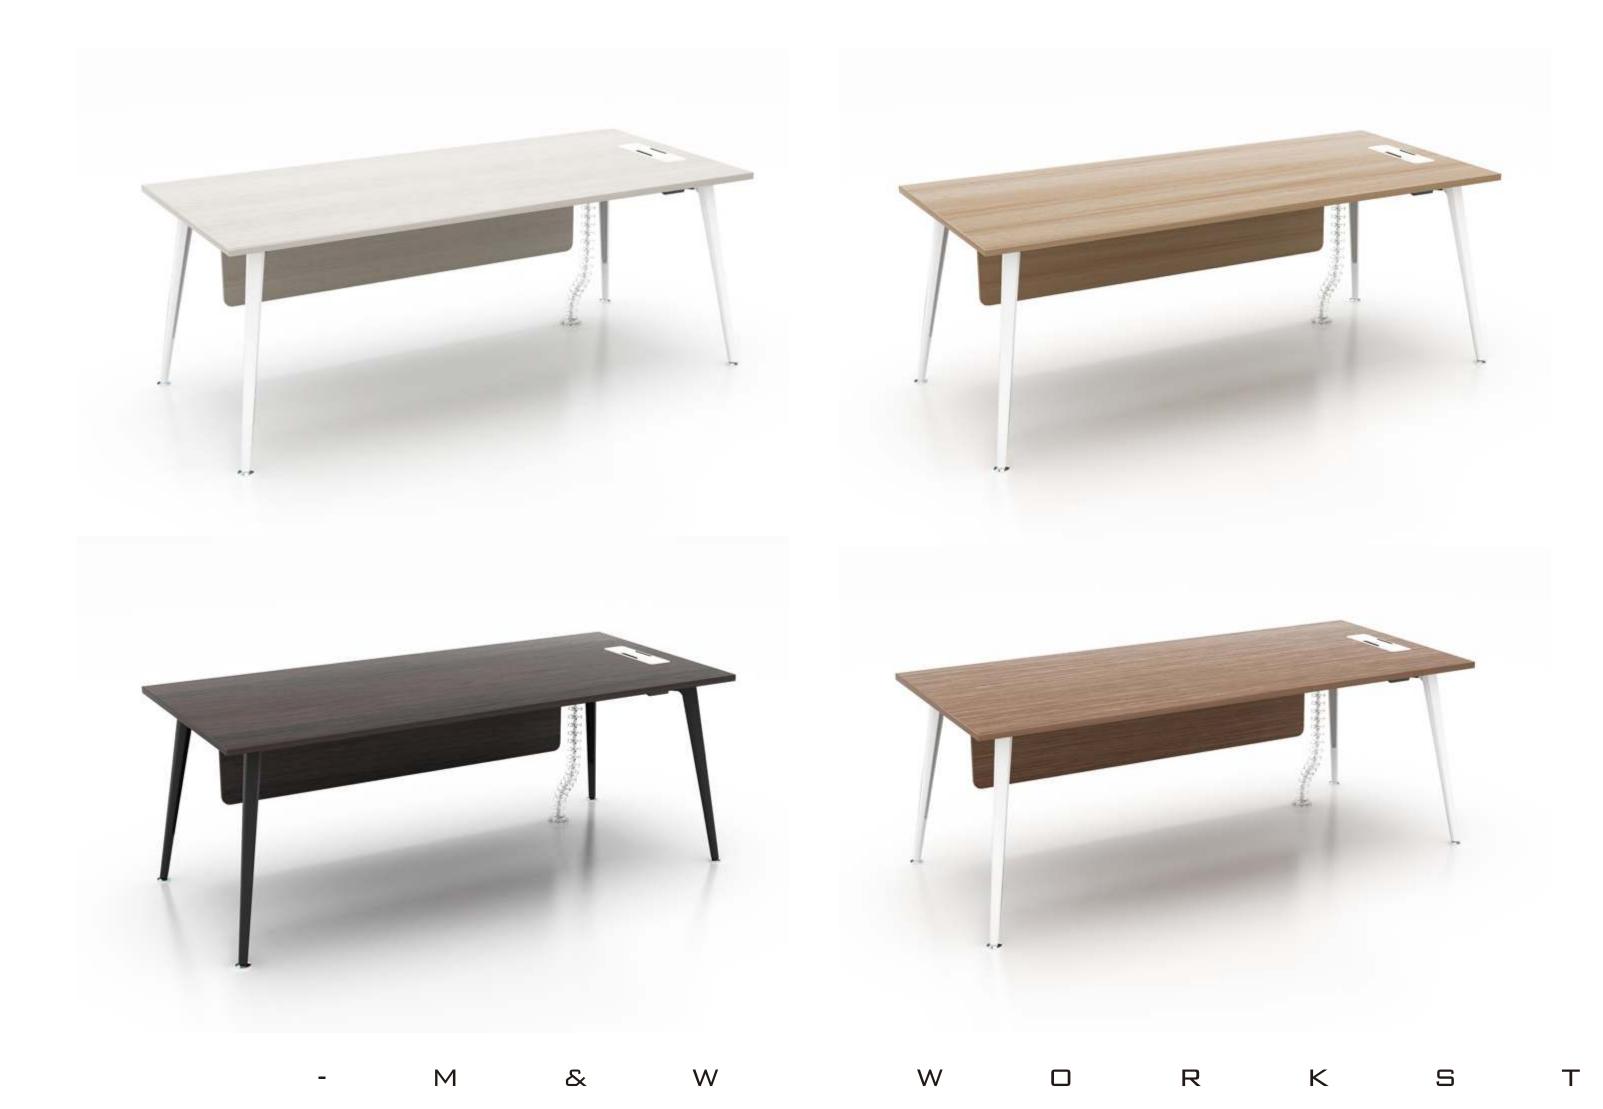

# $\begin{array}{c|c} C & O & L & O & R \\ \hline \end{array} & \hline \end{array} & \hline \end{array} & \hline \end{array} & \begin{array}{c} VLS \\ 120^\circ 6 \text{ seaters} \end{array}$

Α

Ν

# COLOR

# COLOR

VLS Single desk