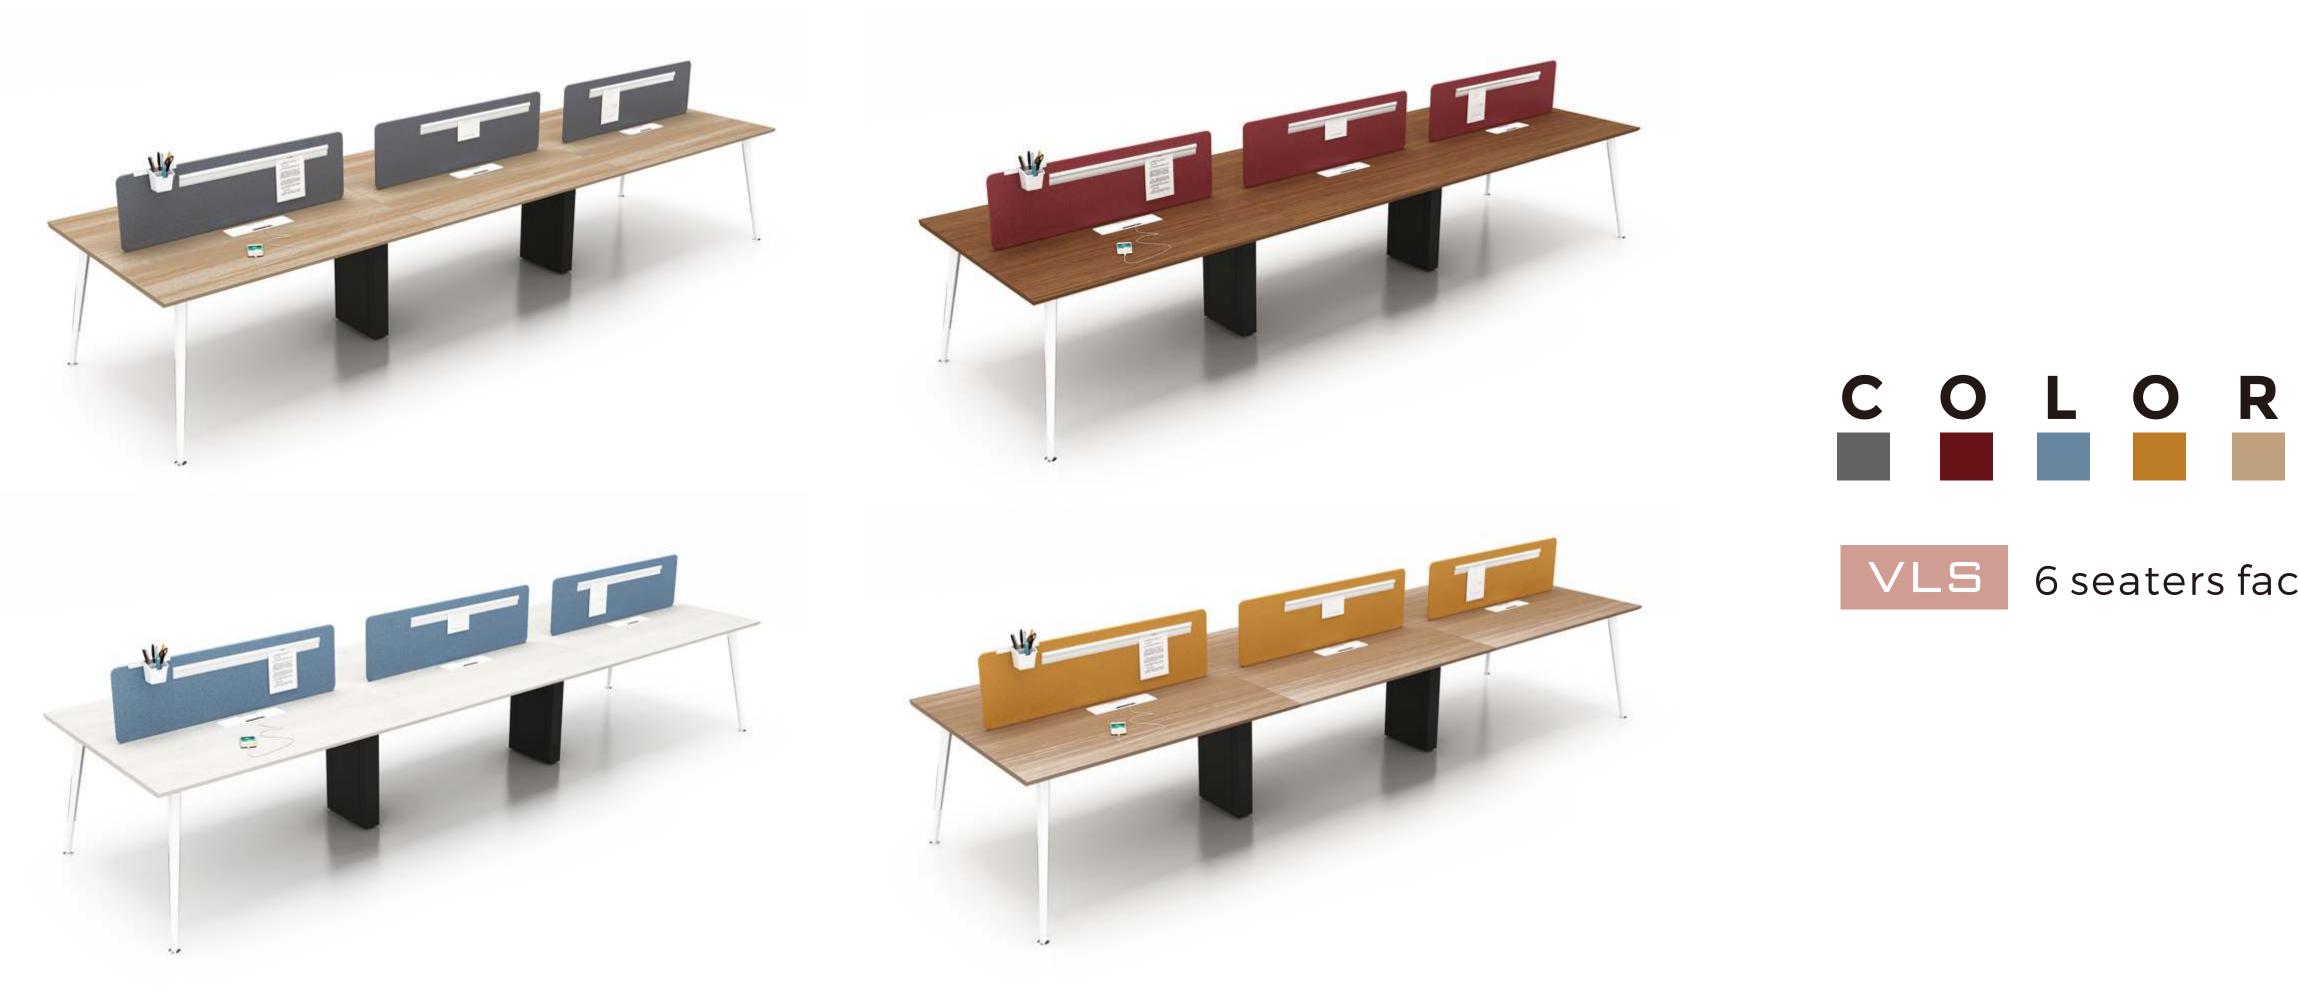

## 120°6 seaters

Κ

S

M & W

W

R

# $\begin{array}{c|c} C & O & L & O & R \\ \hline \end{array} & \hline \end{array} & \hline \end{array} & \hline \end{array} & \begin{array}{c} VLS \\ 120^\circ 6 \text{ seaters} \end{array}$

Α

Ν