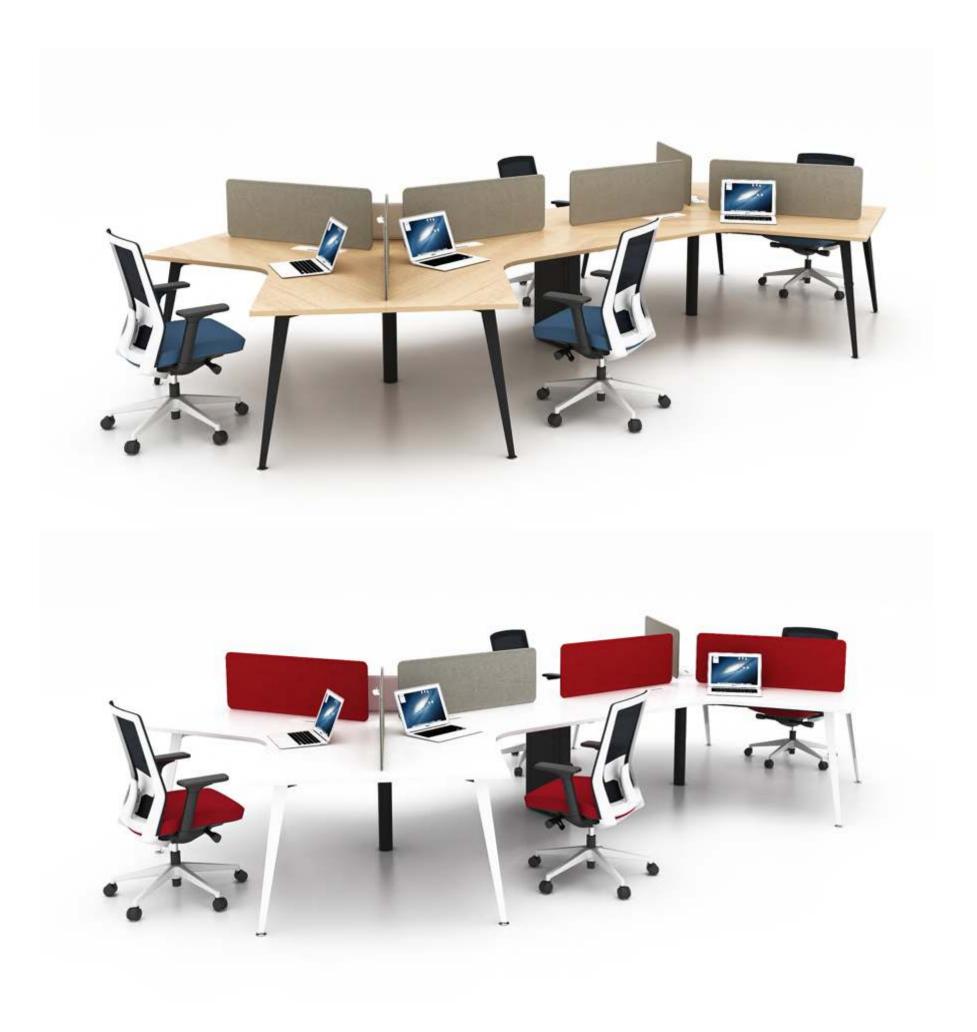

## 2 seaters face to face

Κ

S

Т

Α

Т

R

W

# COLOR VLA 2 seaters face to face

Ν

### 4 seaters face to face

Μ

W

W

R

Κ

S

Т

### 6 seaters face to face

mwworkstation.com

R

W

Κ

S