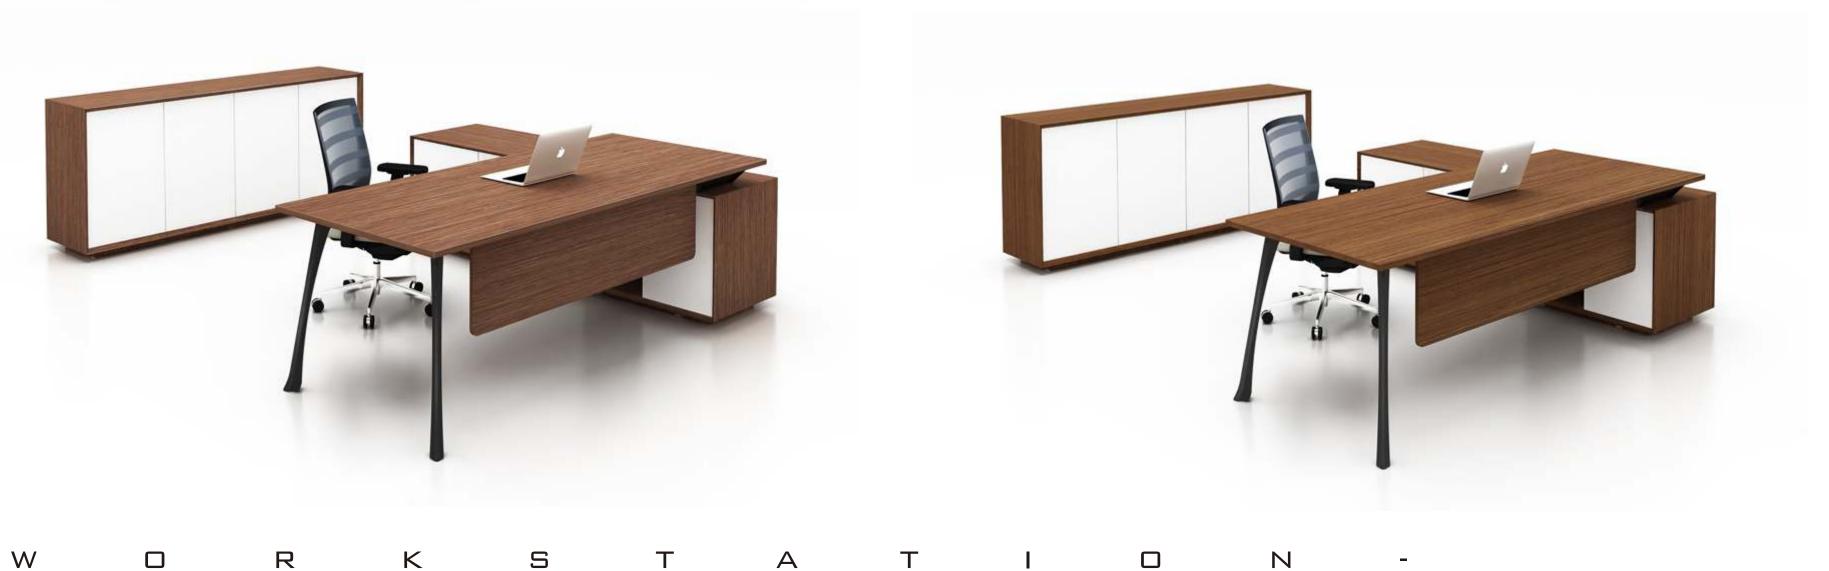

# Manager desk with side cabinet

mwworkstation.com

# COLOR VLS Single desk with Modesty panel

Manager table with side cabinet

# COLOR

## VLS Manager table with side cabinet

Ν