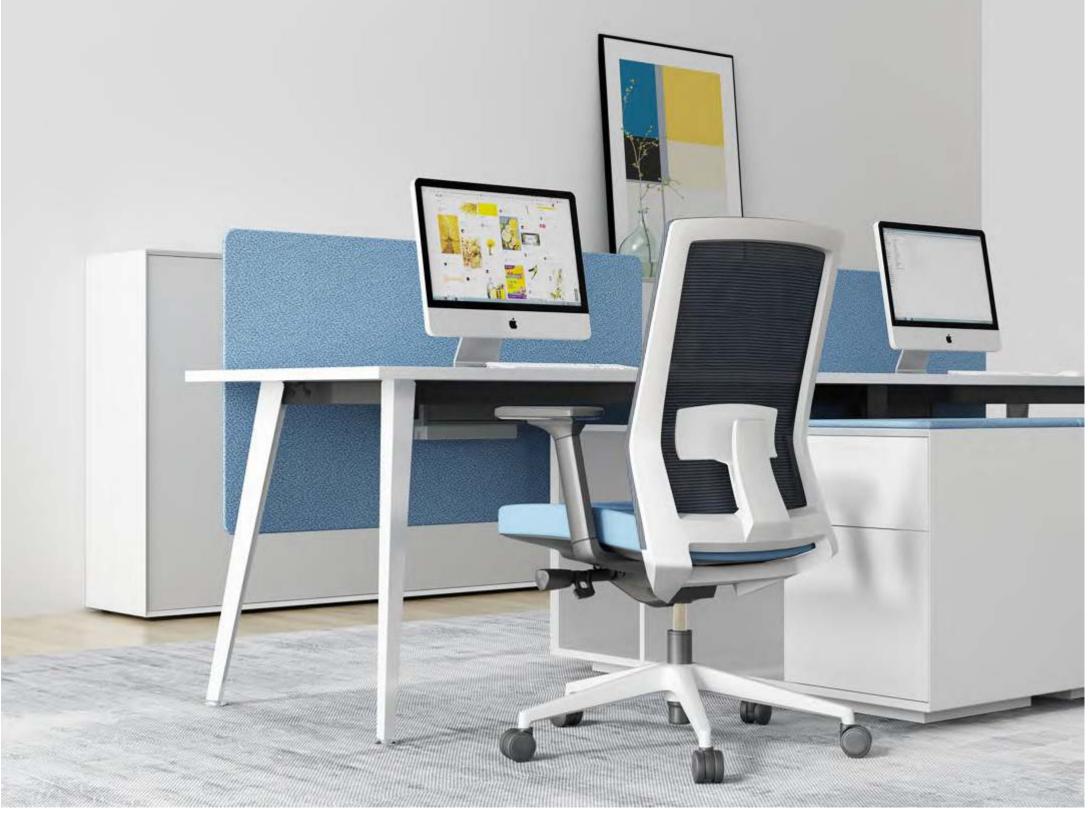

### VLI 6 people middle fixed push cabinet

long side cabinet 2 seaters workstation

W

R

Κ

S

Т

Α