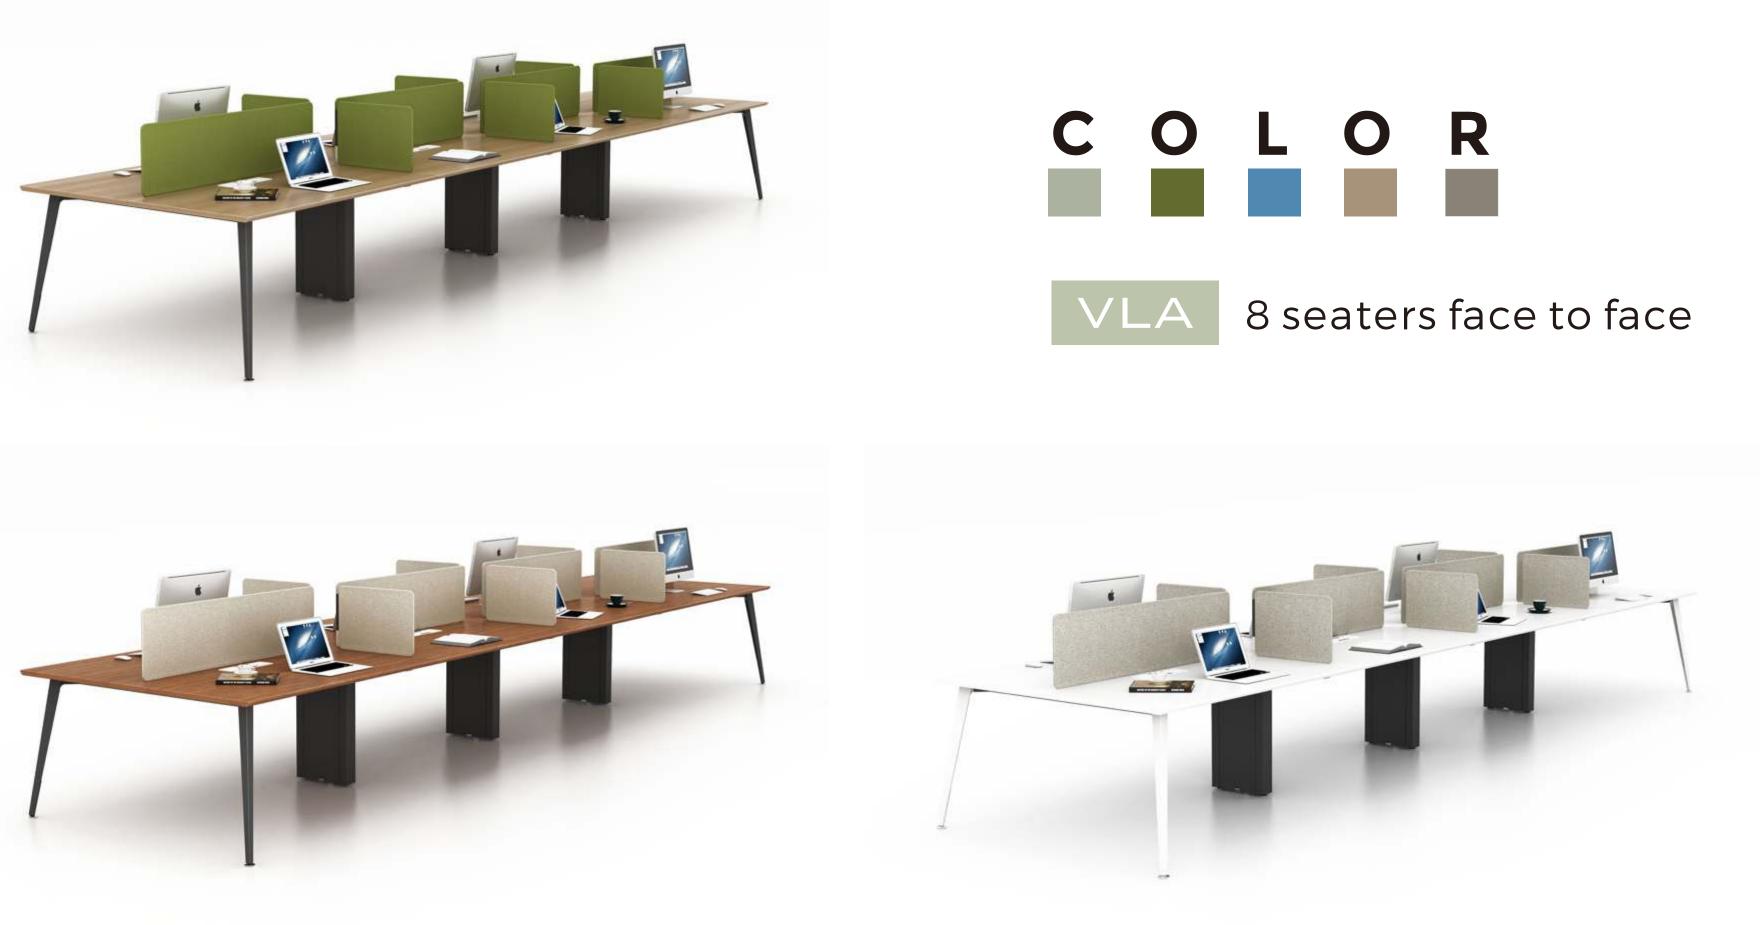

# VLA

Material: Die-cast aluminum Weight: 2.0KG Surface treatment: fine polishing/spraying

# COLOR VLA 120°6 seaters

Ν

-

### 8 seaters face to face

W

R

Κ

S

Α

Ν