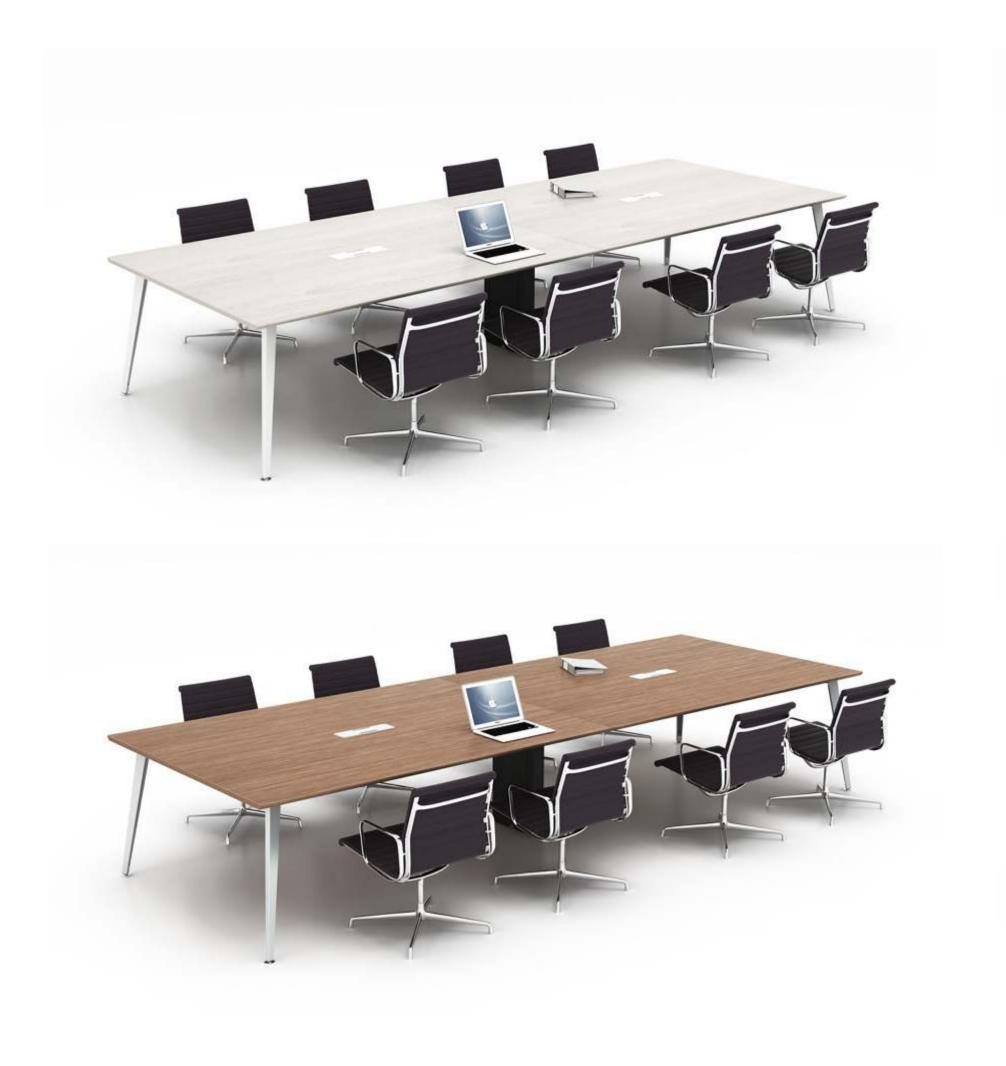

R

Κ

S

Α



# COLOR

### VLF Round coffee table





mwworkstation.com

### VLF

# Executive table with side cabinet



Μ



S





Т

Α

### VLF Executive table with side cabinet



### FOSHAN M&W FURNITURE LIMITED COMPANY

Tel:+86 13695211636 Web:mwworkstation.com WhatsApp: +86 13695211636 Mail:robbor@mwworkstation.com

# ALL PHOPO





Material: Sheet Metal Weight: 2.15KG Surface treatment: spraying









### 4 seaters workstation with mobile pedestal



Μ

W

R

Κ

S



Α

## 4 seaters workstation with





# long side cabinet 4 seaters workstation

mwworkstation.com







R

Κ

S

W

VLI



Α



# long side cabinet 4 seaters workstation

### VLI

### Retangular Conference Desk 2400





Μ

W

R

Κ

S



Т

Α



Ν

### mwworkstation.com





### Retangular Conference Desk 4200





Α

R

W

Κ

S



### VLI

### Retangular Conference Desk 6300





R

Κ

5

W







# Retangular Conference Desk 6300

Ν

### VLI 120°3 seaters

mwworkstation.com







W

R

Κ

S



Ν





### Single side 3 people





M & W



R

W

Κ

S

VLI



Т

Α

# COLOR

### Single side 3 people

### VLI Single side 4 people

mwworkstation.com







Α

R

Κ

S





### $\vee$ LI

Single desk with fixed pedestal





R

Κ

5

W



### $\vee$ LI SOHO-without fixed cabinet





R

W

Κ

S

Ν







### SOHO-with fixed cabinet





R

Κ

S

Ν

### VLI

# Manager desk with side cabinet



mwworkstation.com







Α

R

W

Κ

S

### Manager desk with side cabinet

Ν





Executive table with side cabinet







Κ

S

R

<u>COLOR</u> VLI

Т

Α

### Executive table with side cabinet

Ν





6 people