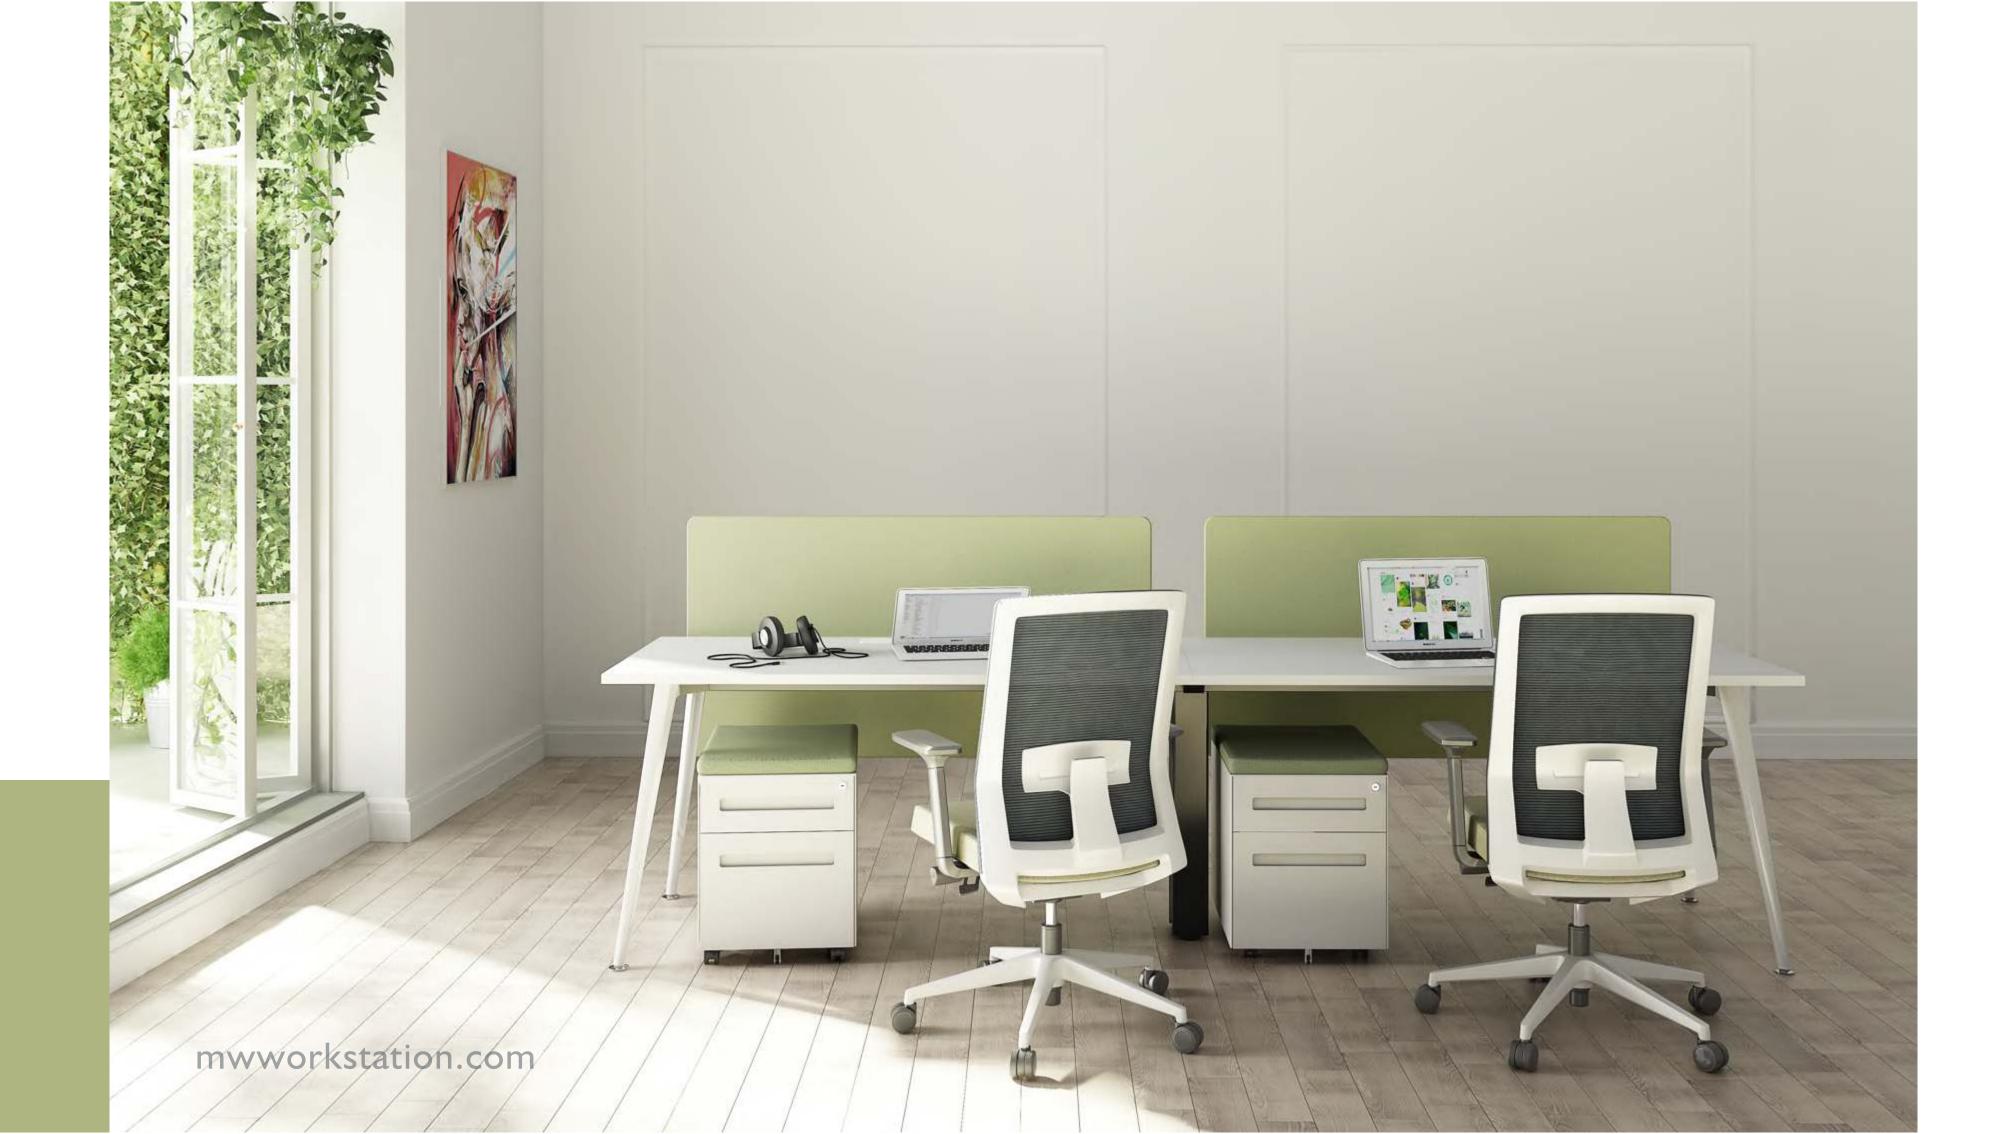

om WhatsApp: +86 13695211636 Mail:robbor@mwworkstation.com

# ALL PHOPO







Material: Die-cast aluminum Weight: 2.3KG Surface treatment: fine polishing/spraying





mwworkstation.com





## 120°6 seaters





Κ

S

M & W



W

R

# $\begin{array}{c|c} C & O & L & O & R \\ \hline \end{array} & \hline \end{array} & \hline \end{array} & \hline \end{array} & \begin{array}{c} VLS \\ 120^\circ 6 \text{ seaters} \end{array}$

Α

Ν



# Manager desk with side cabinet



mwworkstation.com











# COLOR VLS Single desk with Modesty panel









Manager table with side cabinet







# COLOR



## VLS Manager table with side cabinet

Ν



## Executive table with side cabinet







R

Κ

S

W

Ν







# COLOR

VLS Single desk

# VLS

### Boat shape conference table



mwworkstation.com





## Single side two people





R

W

Κ

S





Single side three people



W

R

Κ

S



Α

Ν









Κ

S

R

W

# C O L O R VLS

Т

Α



### 4 seaters face to face workstation

Ν



6 seaters face to face workstation





R

W

Κ

S

### VLS 6 seaters face to face workstation



### FOSHAN M&W FURNITURE LIMITED COMPANY

Tel:+86 13695211636 Web:mwworkstation.com WhatsApp: +86 13695211636 Mail:robbor@mwworkstation.com

# ALL PHOPO





# VLA

Material: Die-cast aluminum Weight: 2.0KG Surface treatment: fine polishing/spraying







## 120°6 seaters



Μ

W

R

Κ







S

Т

Α

Т

# COLOR VLA 120°6 seaters



Ν

-



# Single side 3 people











Κ

S

Α

R

W



# COLOR VLA Single side 3 people

Ν



## Single side 2 people







W

R

Κ

S



Т

Α

Ν





## Single desk





#