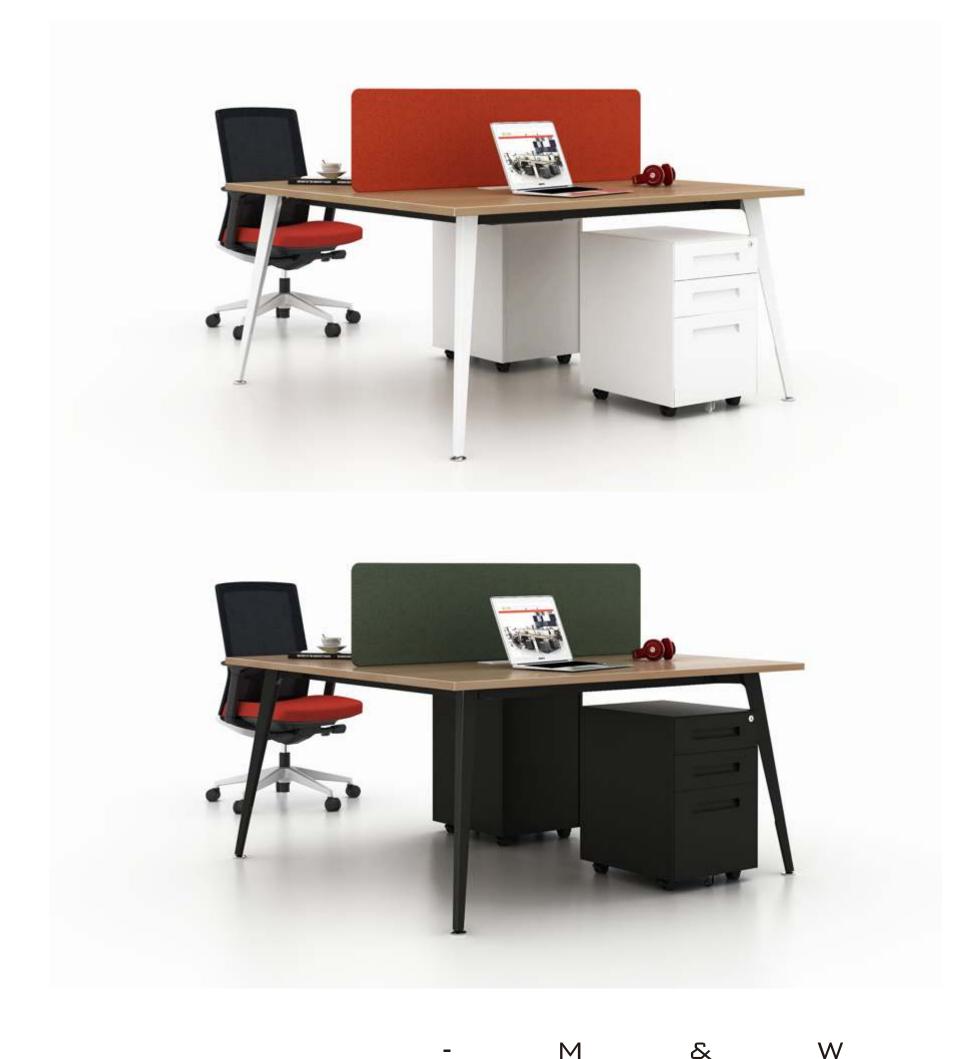

rs face to face workstation

Ν



6 seaters face to face workstation





R

W

Κ

S

### VLS 6 seaters face to face workstation



### FOSHAN M&W FURNITURE LIMITED COMPANY

Tel:+86 13695211636 Web:mwworkstation.com WhatsApp: +86 13695211636 Mail:robbor@mwworkstation.com

# ALL PHOPO





# VLA

Material: Die-cast aluminum Weight: 2.0KG Surface treatment: fine polishing/spraying







## 120°6 seaters



Μ

W

R

Κ







S

Т

Α

Т

# COLOR VLA 120°6 seaters



Ν

-



# Single side 3 people











Κ

S

Α

R

W



# COLOR VLA Single side 3 people

Ν



## Single side 2 people







W

R

Κ

S



Т

Α

Ν





## Single desk





### mwworkstation.com



Single desk with side cabinet











Κ

S

R

W



# OLOR

## Single desk with side cabinet

Ν





## 2 seaters face to face









Κ

S

Т

Α

Т

R

W



# COLOR VLA 2 seaters face to face

Ν



### 4 seaters face to face







Μ

W

W

R

Κ

S



Т

Α

Ν

### VLA

### 6 seaters face to face



mwworkstation.com







R

W

Κ

S

### VLA

### 8 seaters face to face





W

R

Κ

S

Α



Ν



### VLA SOHO-three-legged cabinet



Μ

W



VLA



# C O L O R

### SOHO-three-legged cabinet

Т

Α



### SOHO-two-legged cabinet



m

### vworkstation.com





Т

Α

R

Κ

S





### Conference table 4200









Conference table 6300







Executive table with side cabinet









Α

Ν

R

Κ

S



### FOSHAN M&W FURNITURE LIMITED COMPANY

Tel:+86 13695211636 Web:mwworkstation.com WhatsApp: +86 13695211636 Mail:robbor@mwworkstation.com

# ALL PHOPO









VLF

4 seaters workstation with single fixed pedestal