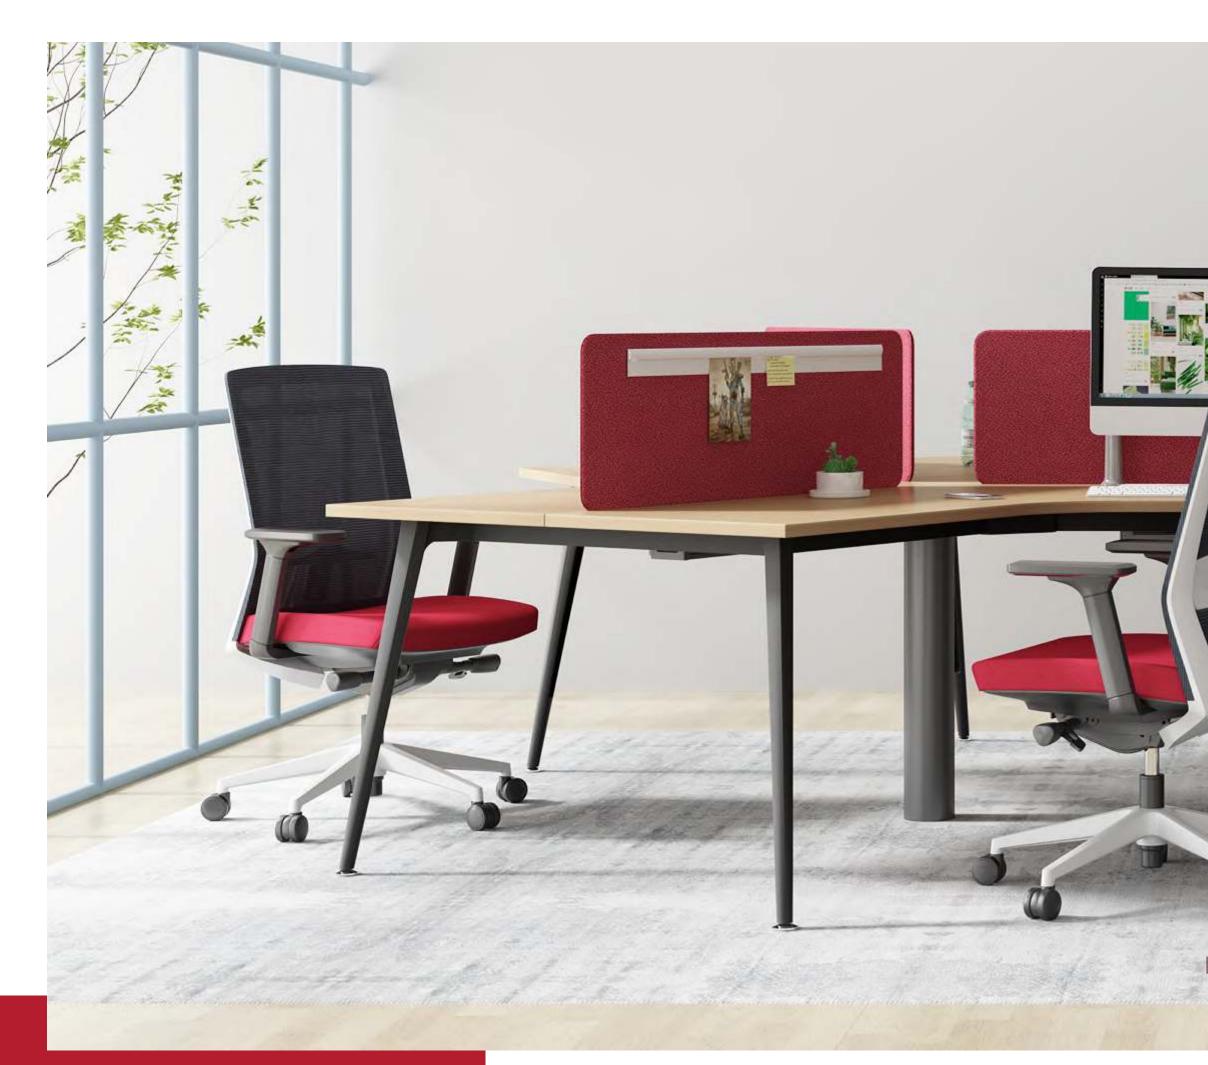

### FOSHAN M&W FURNITURE LIMITED COMPANY

Tel:+86 13695211636 Web:mwworkstation.com WhatsApp: +86 13695211636 Mail:robbor@mwworkstation.com

# ALL PHOPO







Material: Die-cast aluminum Weight: 2.3KG Surface treatment: fine polishing/spraying





mwworkstation.com





## 120°6 seaters





Κ

S

M & W



W

R

# $\begin{array}{c|c} C & O & L & O & R \\ \hline \end{array} & \hline \end{array} & \hline \end{array} & \hline \end{array} & \begin{array}{c} VLS \\ 120^\circ 6 \text{ seaters} \end{array}$

Α

Ν



# Manager desk with side cabinet



mwworkstation.com











# COLOR VLS Single desk with Modesty panel









Manager table with side cabinet







# COLOR



## VLS Manager table with side cabinet

Ν



## Executive table with side cabinet







R

Κ

S

W

Ν







# COLOR

VLS Single desk

# VLS

### Boat shape conference table



mwworkstation.com





## Single side two people





R

W

Κ

S





Single side three people



W

R

Κ

S



Α

Ν









Κ

S

R

W

# C O L O R VLS

Т

Α



### 4 seaters face to f