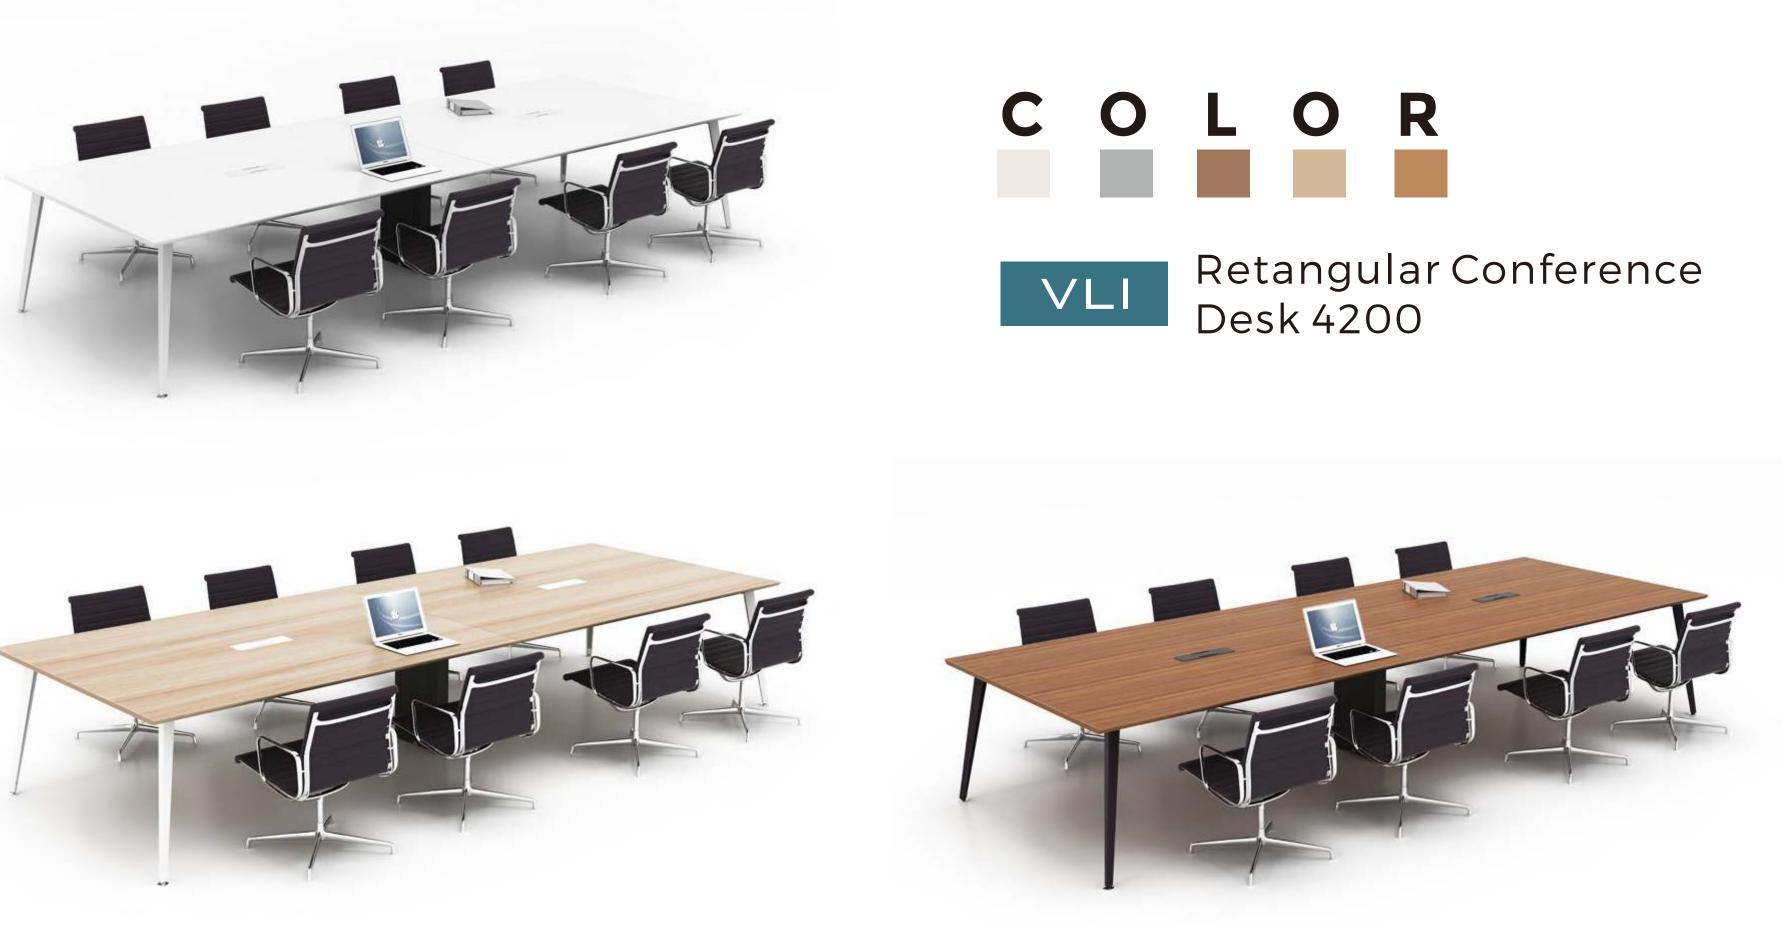

Κ

S

Α



# COLOR

### VLF Round coffee table





mwworkstation.com

### VLF

# Executive table with side cabinet



Μ



S





Т

Α

### VLF Executive table with side cabinet



### FOSHAN M&W FURNITURE LIMITED COMPANY

Tel:+86 13695211636 Web:mwworkstation.com WhatsApp: +86 13695211636 Mail:robbor@mwworkstation.com

# ALL PHOPO





Material: Sheet Metal Weight: 2.15KG Surface treatment: spraying









### 4 seaters workstation with mobile pedestal



Μ

W

R

Κ

S



Α

## 4 seaters workstation with





# long side cabinet 4 seaters workstation

mwworkstation.com







R

Κ

S

W

VLI



Α



# long side cabinet 4 seaters workstation

### VLI

### Retangular Conference Desk 2400





Μ

W

R

Κ

S



Т

Α



Ν

### mwworkstation.com





### Retangular Conference Desk 4200





Α

R

W

Κ

S



### VLI

### Retangular Conference Desk 6300





R

Κ

5

W







# Retangular Conference Desk 6300

Ν

### VLI 120°3 seaters

mwworkstation.com







W

R

Κ

S



Ν





### Single side 3 people





M & W



R

W

Κ

S

VLI



Т

Α

# COLOR

### Single side 3 people

### VLI Single side 4 people

mwworkstation.com







Α

R

Κ

S





### $\vee$ LI

Single desk with fixed pedestal





R

Κ

5

W



### $\vee$ LI SOHO-without fixed cabinet





R

W

Κ

S

Ν







### SOHO-with fixed cabinet





R

Κ

S

Ν

### VLI

# Manager desk with side cabinet



mwworkstation.com







Α

R

W

Κ

S

### Manager desk with side cabinet

Ν





Executive table with side cabinet







Κ

S

R

<u>COLOR</u> VLI

Т

Α

### Executive table with side cabinet

Ν





6 people m