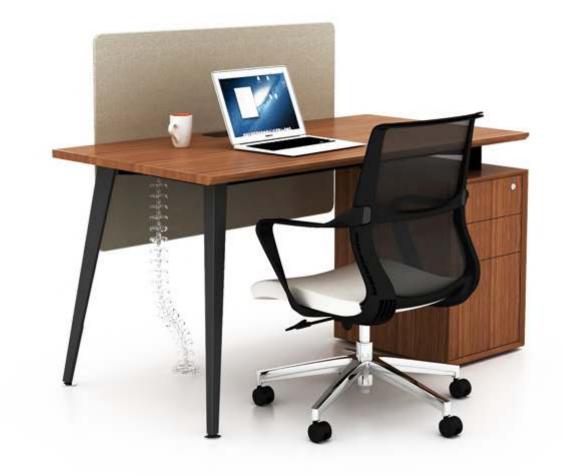

Weight: 2.0KG Surface treatment: fine polishing/spraying







## 120°6 seaters



Μ

W

R

Κ







S

Т

Α

Т

# COLOR VLA 120°6 seaters



Ν

-



# Single side 3 people











Κ

S

Α

R

W



# COLOR VLA Single side 3 people

Ν



## Single side 2 people







W

R

Κ

S



Т

Α

Ν





## Single desk





### mwworkstation.com



Single desk with side cabinet











Κ

S

R

W



# OLOR

## Single desk with side cabinet

Ν





## 2 seaters face to face









Κ

S

Т

Α

Т

R

W



# COLOR VLA 2 seaters face to face

Ν



### 4 seaters face to face







Μ

W

W

R

Κ

S



Т

Α

Ν

### VLA

### 6 seaters face to face



mwworkstation.com







R

W

Κ

S

### VLA

### 8 seaters face to face





W

R

Κ

S

Α



Ν



### VLA SOHO-three-legged cabinet



Μ

W



VLA



# C O L O R

### SOHO-three-legged cabinet

Т

Α



### SOHO-two-legged cabinet



m

### vworkstation.com





Т

Α

R

Κ

S





### Conference table 4200









Conference table 6300







Executive table with side cabinet









Α

Ν

R

Κ

S



### FOSHAN M&W FURNITURE LIMITED COMPANY

Tel:+86 13695211636 Web:mwworkstation.com WhatsApp: +86 13695211636 Mail:robbor@mwworkstation.com

# ALL PHOPO









VLF

4 seaters workstation with single fixed pedestal





# 4 seaters workstation with double fixed pedestal





# C O L O R

Α



Κ

S



Ν



### X workstation



mwworkstation.com









VLF

Single side three people





Κ

S

Т

R

W

W

Μ

Т

Α



# Manager desk with side cabinet



mwworkstation.com









Т

Α



Κ

S

R

W



## Manager desk with side cabinet