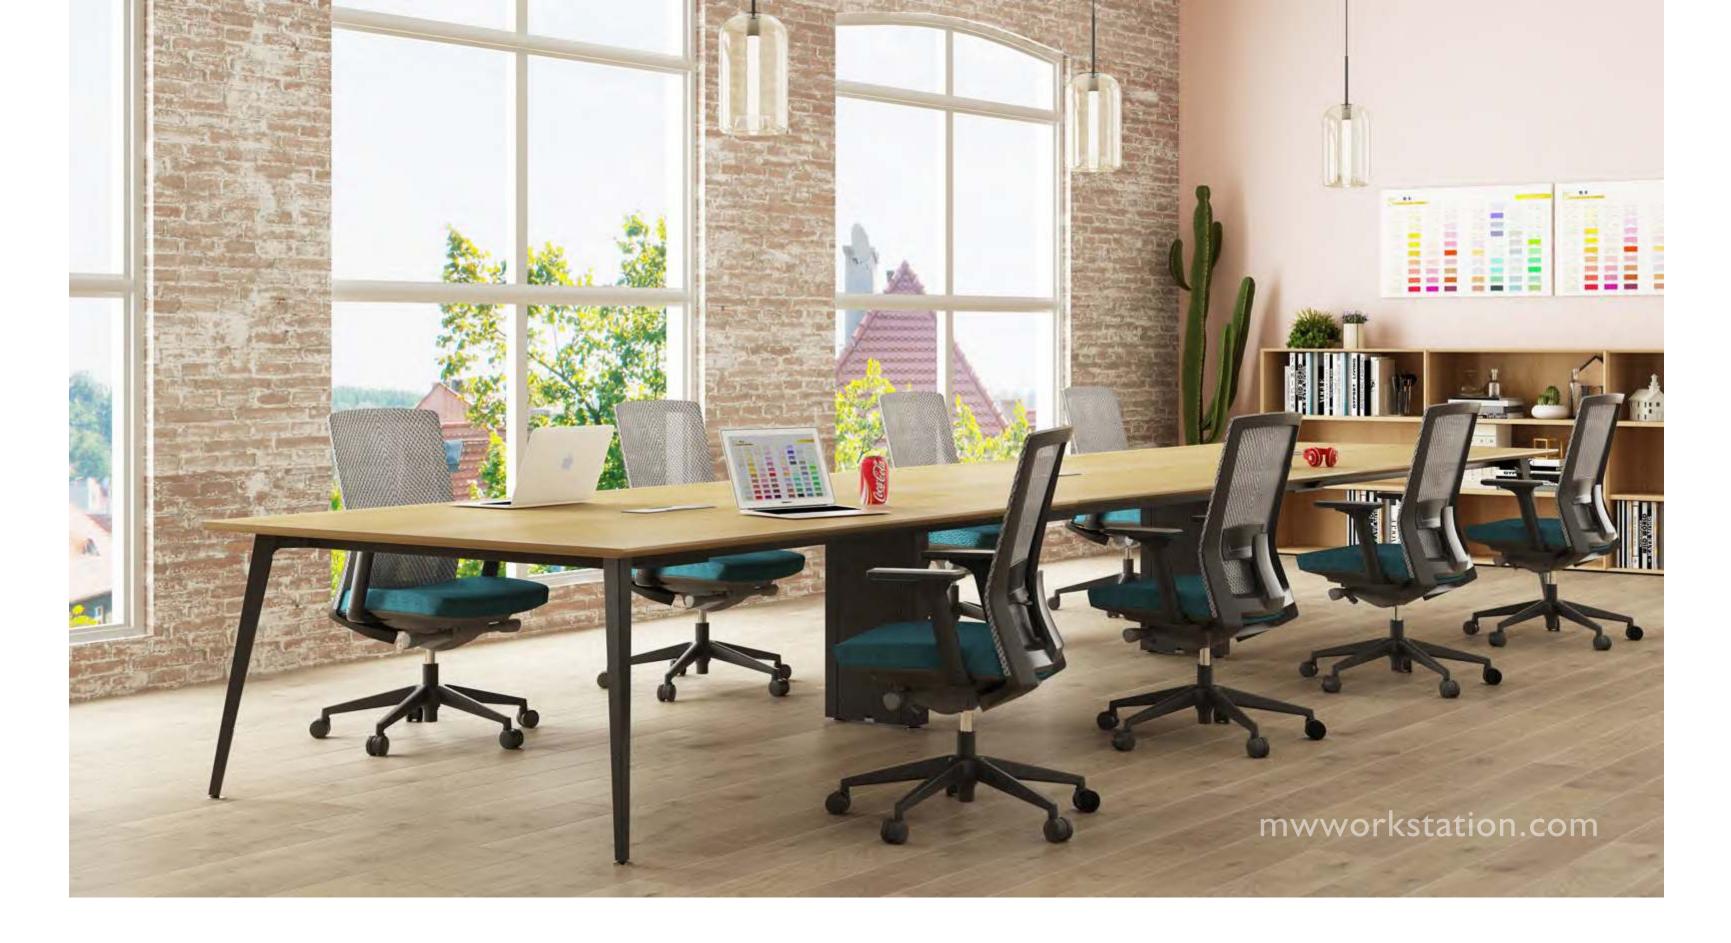

## 120°6 seaters

Κ

S

M & W

W

R

# $\begin{array}{c|c} C & O & L & O & R \\ \hline \end{array} & \hline \end{array} & \hline \end{array} & \hline \end{array} & \begin{array}{c} VLS \\ 120^\circ 6 \text{ seaters} \end{array}$

Α

Ν