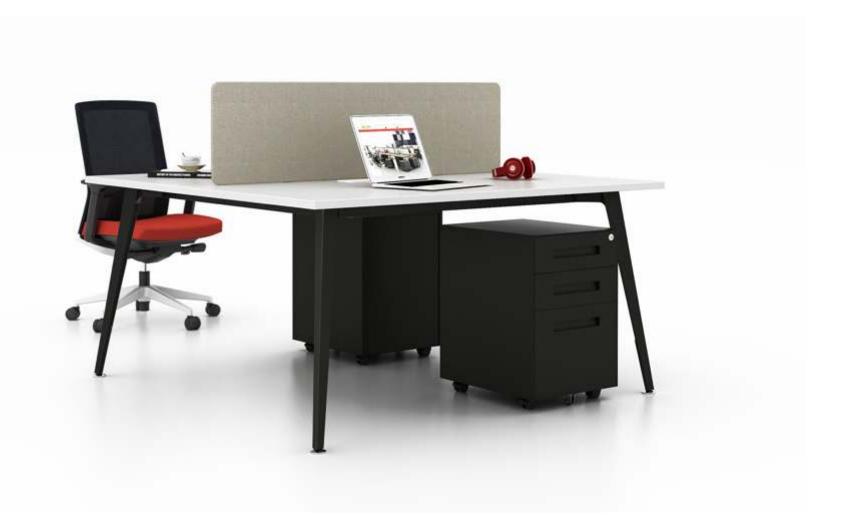

Ν



6 seaters face to face workstation





R

W

Κ

S

### VLS 6 seaters face to face workstation



### FOSHAN M&W FURNITURE LIMITED COMPANY

Tel:+86 13695211636 Web:mwworkstation.com WhatsApp: +86 13695211636 Mail:robbor@mwworkstation.com

# ALL PHOPO





# VLA

Material: Die-cast aluminum Weight: 2.0KG Surface treatment: fine polishing/spraying







## 120°6 seaters



Μ

W

R

Κ







S

Т

Α

Т

# COLOR VLA 120°6 seaters



Ν

-



# Single side 3 people











Κ

S

Α

R

W



# COLOR VLA Single side 3 people

Ν



## Single side 2 people







W

R

Κ

S



Т

Α

Ν





## Single desk





### mwworkstation.com



Single desk with side cabinet











Κ

S

R

W



# OLOR

## Single desk with side cabinet

Ν





## 2 seaters face to face









Κ

S

Т

Α

Т

R

W



# COLOR VLA 2 seaters face to face

Ν



### 4 seaters face to face







Μ

W

W

R

Κ

S



Т

Α

Ν

### VLA

### 6 seaters face to face



mwworkstation.com







R

W

Κ

S

### VLA

### 8 seaters face to face





W

R

Κ

S

Α



Ν



### VLA SOHO-three-legged cabinet



Μ

W



VLA



# C O L O R

### SOHO-three-legged cabinet

Т

Α



### SOHO-two-legged cabinet



m

### vworkstation.com





Т

Α

R

Κ

S





### Conference table 4200









Conference table 6300







Executive table with side cabinet









Α

Ν

R

Κ

S



### FOSHAN M&W FURNITURE LIMITED COMPANY

Tel:+86 13695211636 Web:mwworkstation.com WhatsApp: +86 13695211636 Mail:robbor@mwworkstation.com

# ALL PHOPO









VLF

4 seaters workstation with single fixed pedestal





# 4 seaters workstation wit