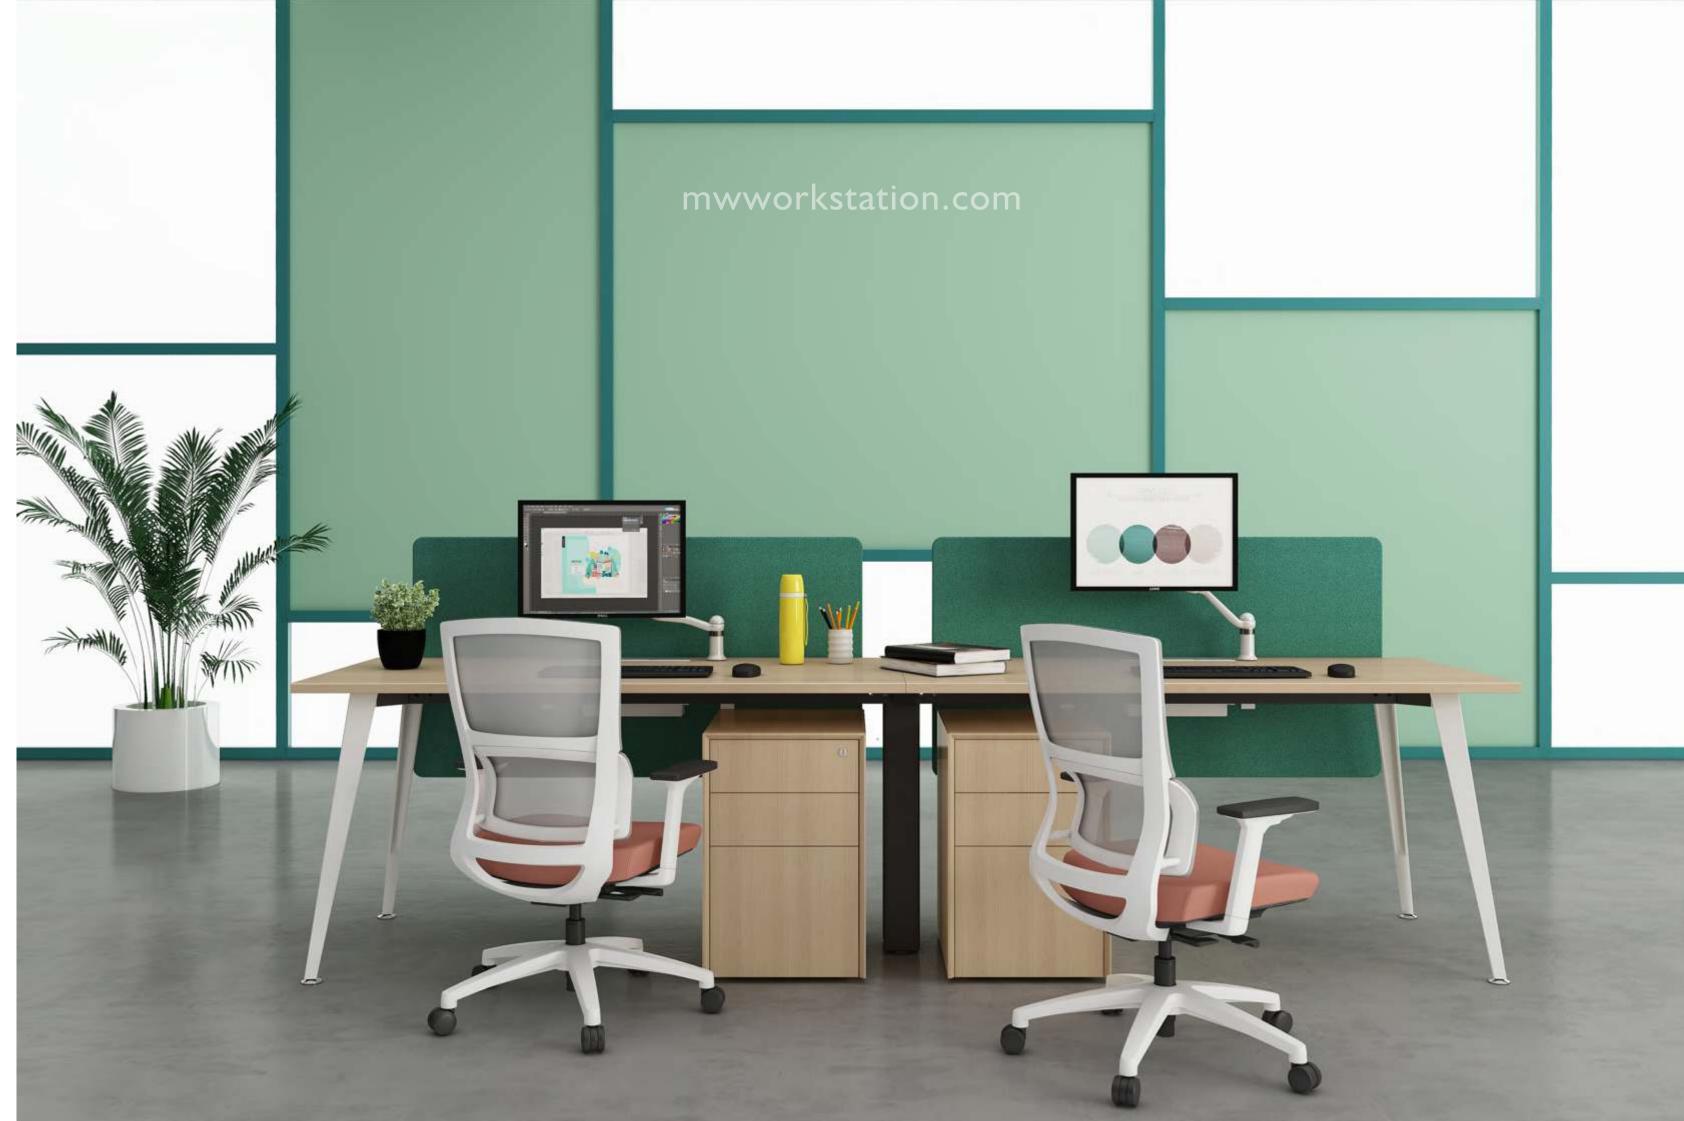

# Boat shape conference table



mwworkstation.com





## Single side two people





R

W

Κ

S





Single side three people



W

R

Κ

S



Α

Ν









Κ

S

R

W

# C O L O R VLS

Т

Α



### 4 seaters face to face workstation

Ν



6 seaters face to face workstation





R

W

Κ

S

### VLS 6 seaters face to face workstation



### FOSHAN M&W FURNITURE LIMITED COMPANY

Tel:+86 13695211636 Web:mwworkstation.com WhatsApp: +86 13695211636 Mail:robbor@mwworkstation.com

# ALL PHOPO





# VLA

Material: Die-cast aluminum Weight: 2.0KG Surface treatment: fine polishing/spraying







## 120°6 seaters



Μ

W

R

Κ







S

Т

Α

Т

# COLOR VLA 120°6 seaters



Ν

-



# Single side 3 people











Κ

S

Α

R

W



# COLOR VLA Single side 3 people

Ν



## Single side 2 people







W

R

Κ

S



Т

Α

Ν





## Single desk





### mwworkstation.com



Single desk with side cabinet











Κ

S

R

W



# OLOR

## Single desk with side cabinet

Ν





## 2 seaters face to face









Κ

S

Т

Α

Т

R

W



# COLOR VLA 2 seaters face to face

Ν



### 4 seaters face to face







Μ

W

W

R

Κ

S



Т

Α

Ν

### VLA

### 6 seaters face to face



mwworkstation.com







R

W

Κ

S

### VLA

### 8 seaters face to face





W

R

Κ

S

Α



Ν



### VLA SOHO-three-legged cabinet



Μ

W



VLA



# C O L O R

### SOHO-three-legged cabinet

Т

Α



### SOHO-two-legged cabinet



m

### vworkstation.com





Т

Α

R

Κ

S





### Conference table 4200









Conference table 6300







Executive table with side cabinet









Α

Ν

R

Κ

S



### FOSHAN M