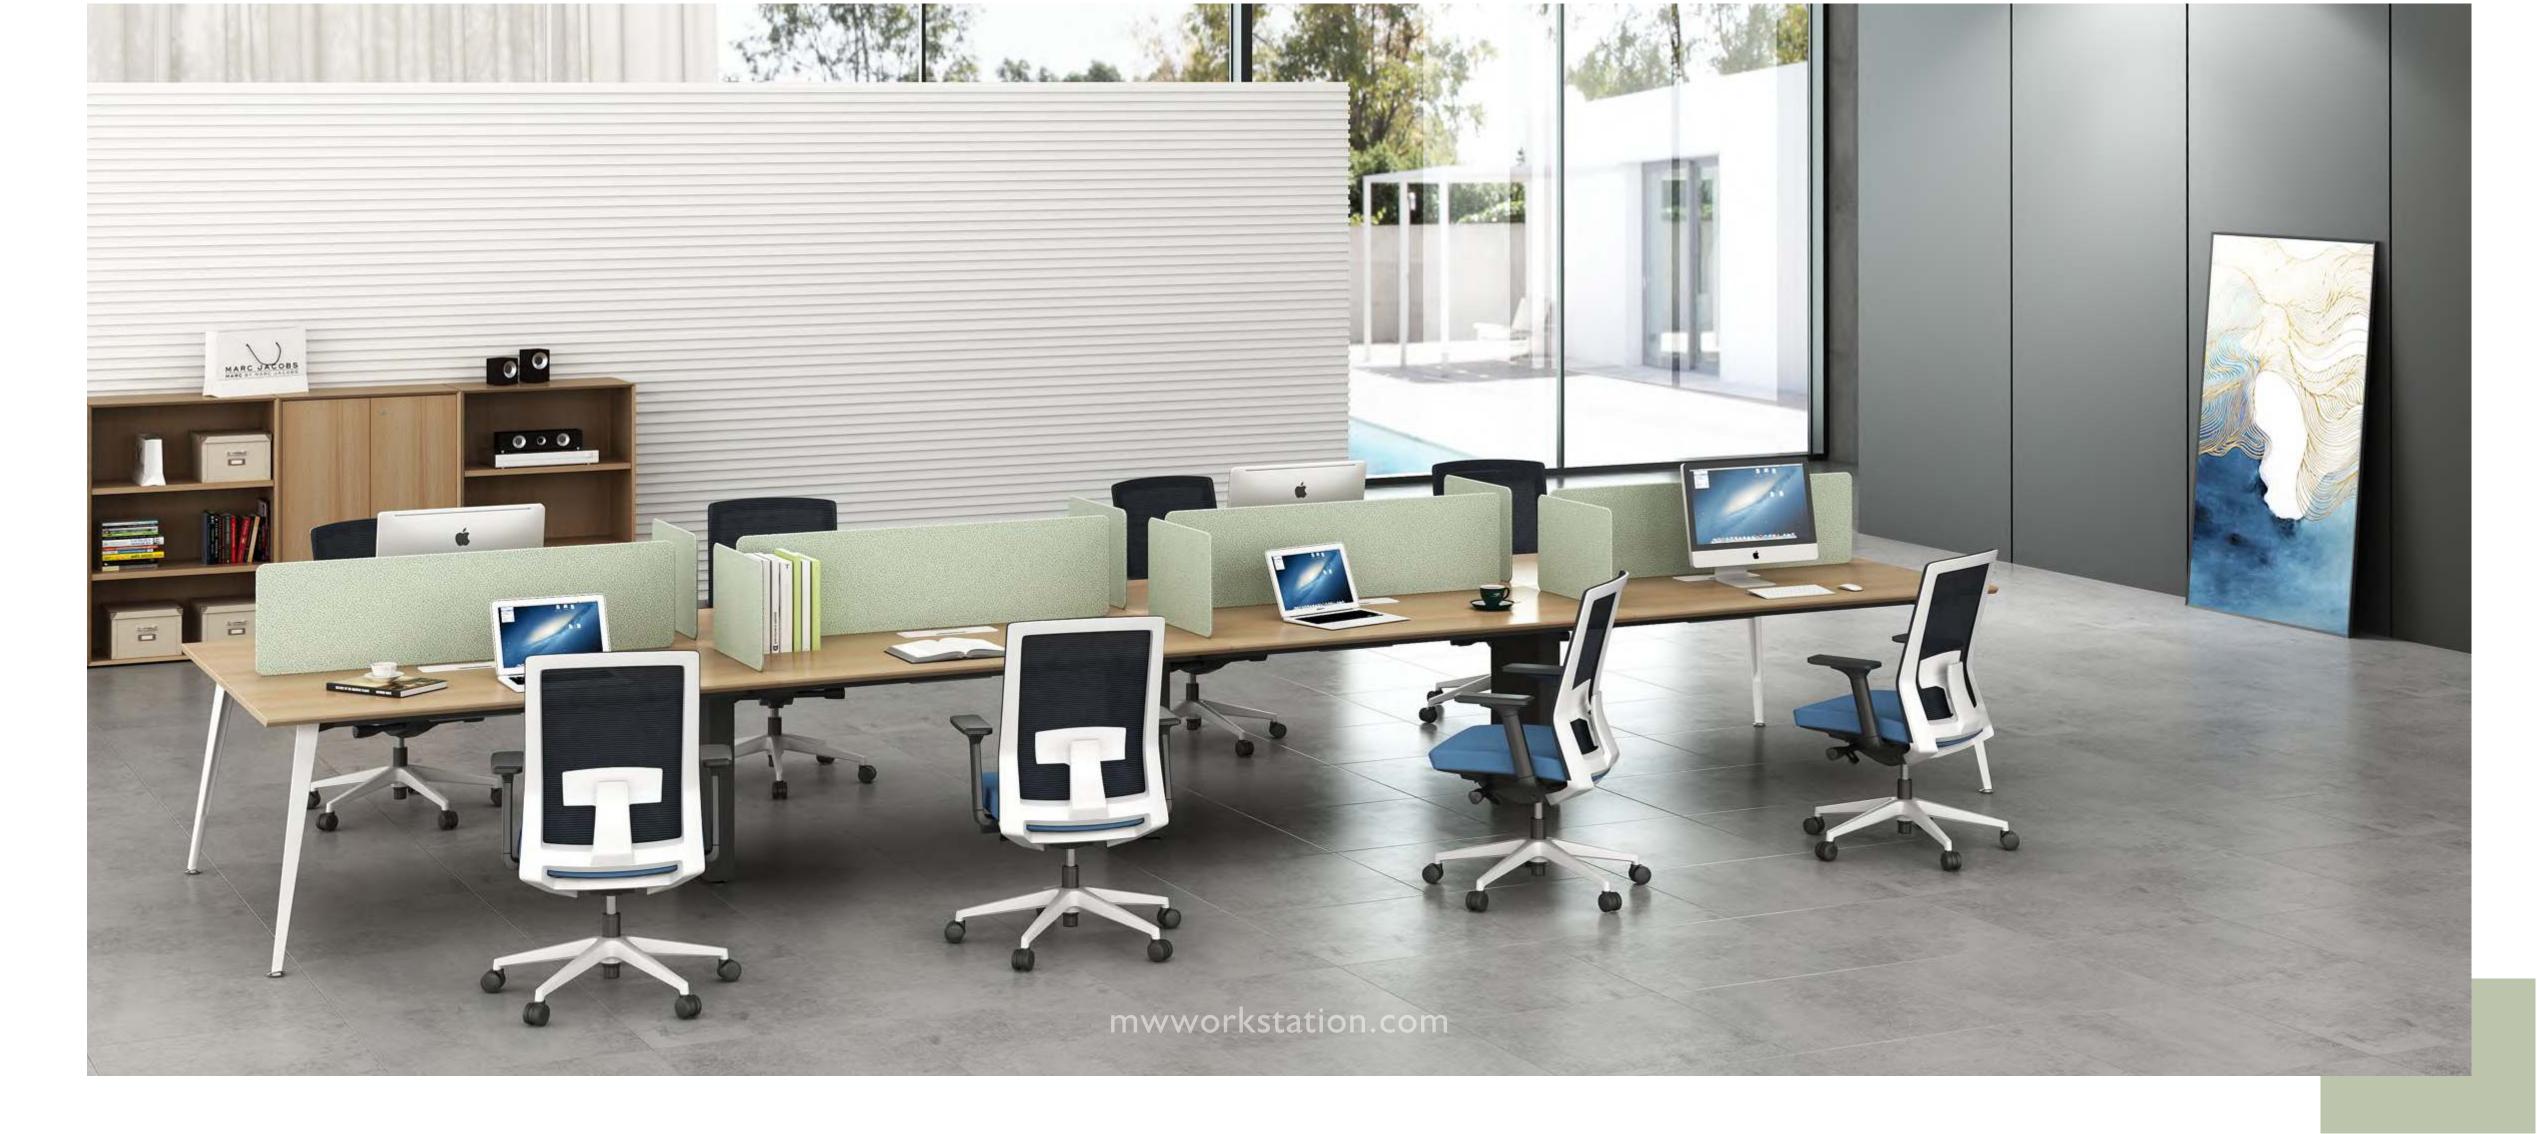

obbor@mwworkstation.com

# ALL PHOPO





# VLA

Material: Die-cast aluminum Weight: 2.0KG Surface treatment: fine polishing/spraying







## 120°6 seaters



Μ

W

R

Κ







S

Т

Α

Т

# COLOR VLA 120°6 seaters



Ν

-



# Single side 3 people











Κ

S

Α

R

W



# COLOR VLA Single side 3 people

Ν



## Single side 2 people







W

R

Κ

S



Т

Α

Ν





## Single desk





### mwworkstation.com



Single desk with side cabinet











Κ

S

R

W



# OLOR

## Single desk with side cabinet

Ν





## 2 seaters face to face









Κ

S

Т

Α

Т

R

W



# COLOR VLA 2 seaters face to face

Ν



### 4 seaters face to face







Μ

W

W

R

Κ

S



Т

Α

Ν

### VLA

### 6 seaters face to face



mwworkstation.com







R

W

Κ

S

### VLA

### 8 seaters face to face





W

R

Κ

S

Α



Ν



### VLA SOHO-three-legged cabinet



Μ

W



VLA



# C O L O R

### SOHO-three-legged cabinet

Т

Α



### SOHO-two-legged cabinet



m

### vworkstation.com





Т

Α

R

Κ

S





### Conference table 4200









Conference table 6300







Executive table with side cabinet









Α

Ν

R

Κ

S



### FOSHAN M&W FURNITURE LIMITED COMPANY

Tel:+86 13695211636 Web:mwworkstation.com WhatsApp: +86 13695211636 Mail:robbor@mwworkstation.com

# ALL PHOPO









VLF

4 seaters workstation with single fixed pedestal





# 4 seaters workstation with double fixed pedestal





# C O L O R

Α



Κ

S



Ν



### X workstation



mwworkstation.com









VLF

Single side three people





Κ

S

Т

R

W

W

Μ

Т

Α



# Manager desk with side cabinet



mwworkstati