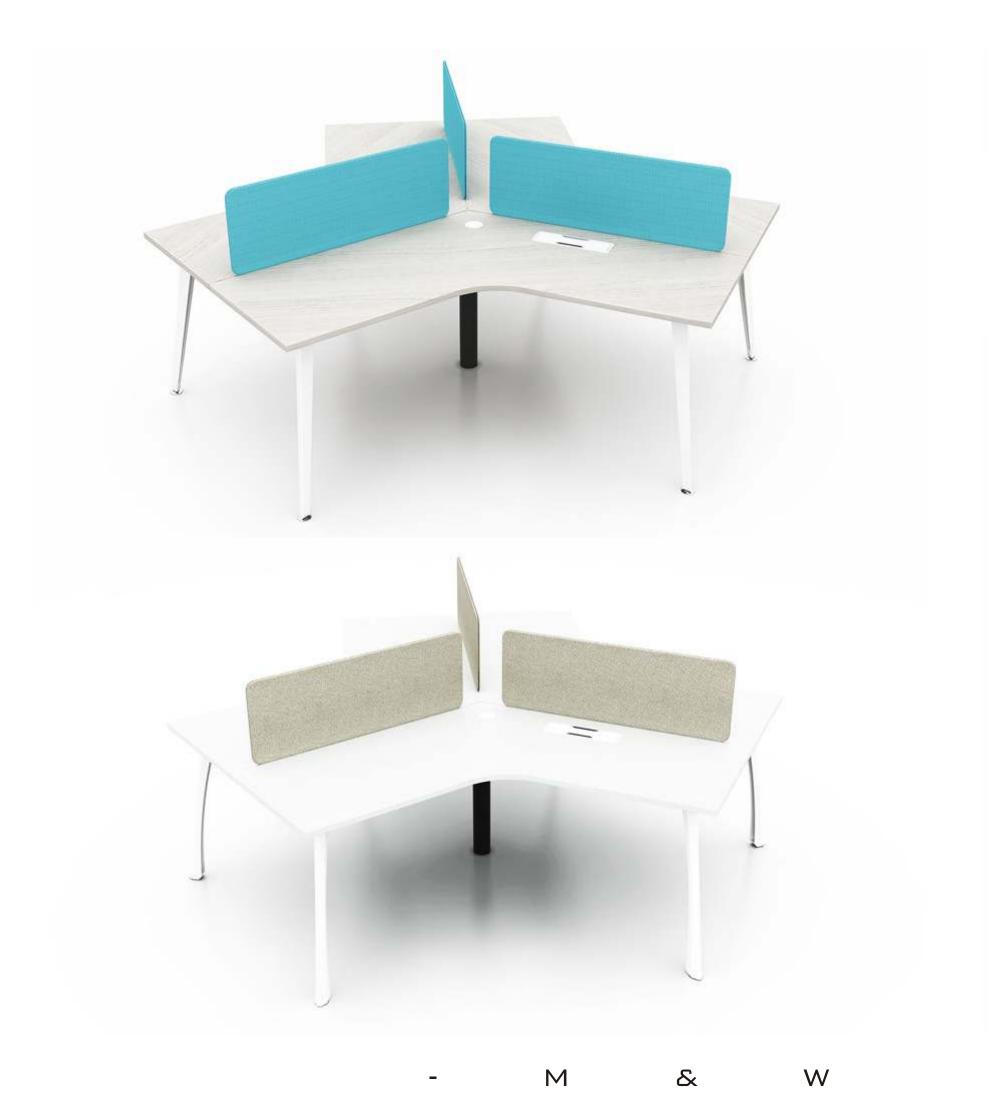

### VLI 120°3 seaters

mwworkstation.com

W

R

Κ

S

Ν

### Single side 3 people

M & W

R

W

Κ

S

VLI

Т

# COLOR

### Single side 3 people