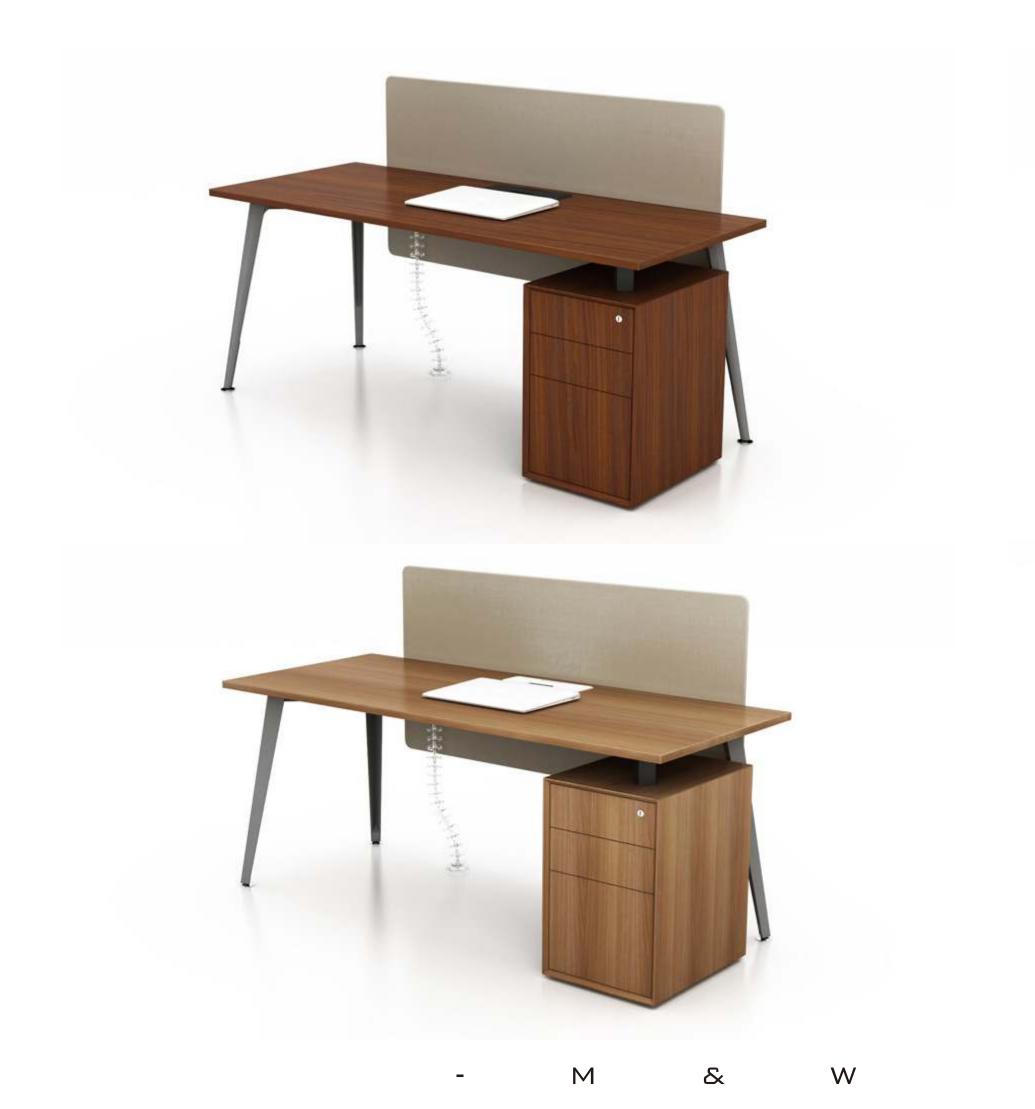

### 4 seaters workstation with mobile pedestal



Μ

W

R

Κ

S



Α

## 4 seaters workstation with





# long side cabinet 4 seaters workstation

mwworkstation.com







R

Κ

S

W

VLI



Α



# long side cabinet 4 seaters workstation

### VLI

### Retangular Conference Desk 2400





Μ

W

R

Κ

S



Т

Α



Ν

### mwworkstation.com





### Retangular Conference Desk 4200





Α

R

W

Κ

S



### VLI

### Retangular Conference Desk 6300





R

Κ

5

W







# Retangular Conference Desk 6300

Ν

### VLI 120°3 seaters

mwworkstation.com







W

R

Κ

S



Ν





### Single side 3 people





M & W



R

W

Κ

S

VLI



Т

Α

# COLOR

### Single side 3 people

### VLI Single side 4 people

mwworkstation.com







Α

R

Κ

S





### $\vee$ LI

Single desk with fixed pedestal





R

Κ

5

W



### $\vee$ LI SOHO-without fixed cabinet





R

W

Κ

S

Ν







### SOHO-with fixed cabinet





R

Κ

S

Ν

### VLI

# Manager desk with side cabinet



mwworkstation.com







Α

R

W

Κ

S

### Manager desk with side cabinet

Ν





Executive table with side cabinet







Κ

S

R

<u>COLOR</u> VLI

Т

Α

### Executive table with side cabinet

Ν





6 people middle fixed push cabinet









# L O R

### VLI 6 people middle fixed push cabinet







long side cabinet 2 seaters workstation



W

R

Κ

S

Т

Α

- M

**K** 

W

# COLOR



long side cabinet 2 seaters workstation



Т



### VLI

Round coffee table



Μ

<u>ک</u>

W

W

R

Κ

S

### С LOR 0 Round coffee table VLI



Т

Α

-









Μ



R

Κ

S

Т

W

W





Α

Т

Ν



2 seaters face to face workstat