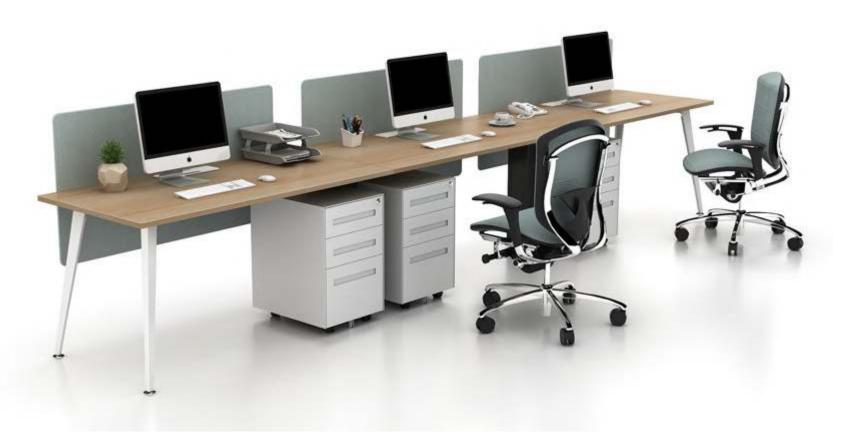

86 13695211636 Web:mwworkstation.com WhatsApp: +86 13695211636 Mail:robbor@mwworkstation.com

# ALL PHOPO





Material: Sheet Metal Weight: 2.15KG Surface treatment: spraying









### 4 seaters workstation with mobile pedestal



Μ

W

R

Κ

S



Α

## 4 seaters workstation with





# long side cabinet 4 seaters workstation

mwworkstation.com







R

Κ

S

W

VLI



Α



# long side cabinet 4 seaters workstation

### VLI

### Retangular Conference Desk 2400





Μ

W

R

Κ

S



Т

Α



Ν

### mwworkstation.com





### Retangular Conference Desk 4200





Α

R

W

Κ

S



### VLI

### Retangular Conference Desk 6300





R

Κ

5

W







# Retangular Conference Desk 6300

Ν

### VLI 120°3 seaters

mwworkstation.com







W

R

Κ

S



Ν





### Single side 3 people





M & W



R

W

Κ

S

VLI



Т

Α

# COLOR

### Single side 3 people

### VLI Single side 4 people

mwworkstation.com







Α

R

Κ

S





### $\vee$ LI

Single desk with fixed pedestal





R

Κ

5

W



### $\vee$ LI SOHO-without fixed cabinet





R

W

Κ

S

Ν







### SOHO-with fixed cabinet





R

Κ

S

Ν

### VLI

# Manager desk with side cabinet



mwworkstation.com







Α

R

W

Κ

S

### Manager desk with side cabinet

Ν





Executive table with side cabinet







Κ

S

R

<u>COLOR</u> VLI

Т

Α

### Executive table with side cabinet

Ν





6 people middle fixed push cabinet









# L O R

### VLI 6 people middle fixed push cabinet







long side cabinet 2 seaters workstation



W

R

Κ

S

Т

Α

- M

**K** 

W

# COLOR



long side cabinet 2 seaters workstation



Т



##