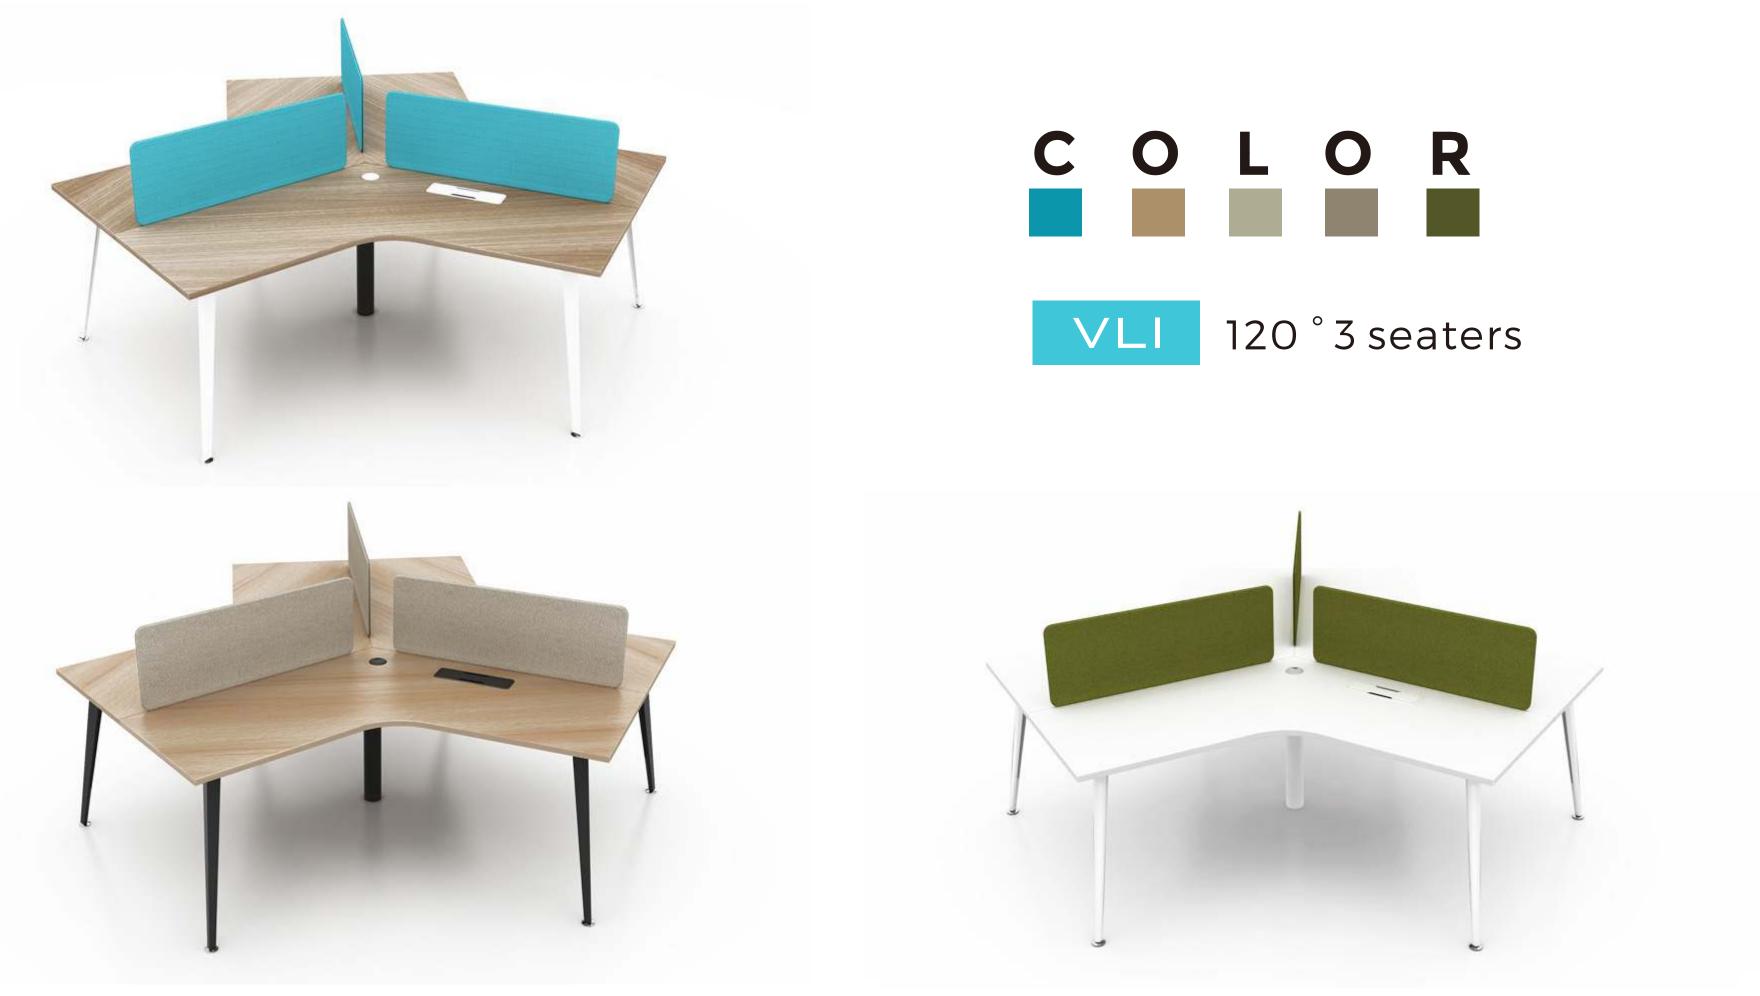

### VLI 120°3 seaters

mwworkstation.com

W

R

Κ

S

Ν

### Single side 3 people

M & W

R

W

Κ

S

VLI

Т

# COLOR

### Single side 3 people