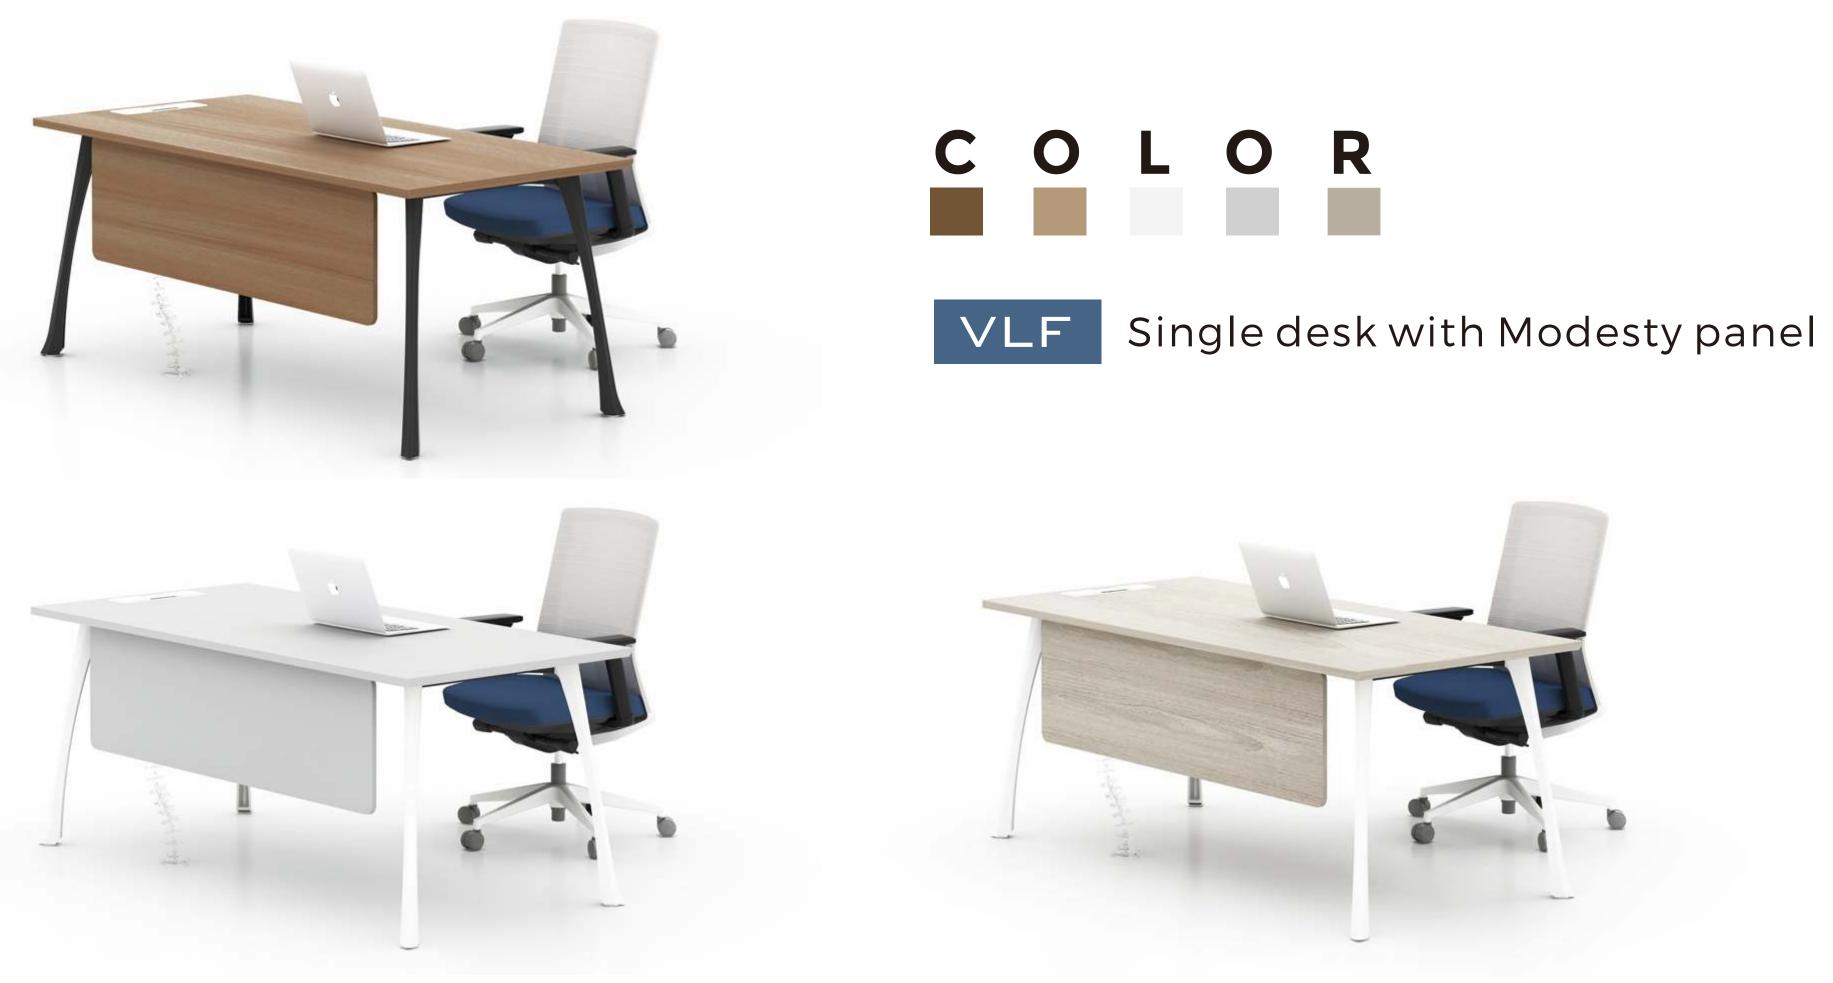

# COLOR VLS Single desk with Modesty panel

Manager table with side cabinet

# COLOR

VLS Single desk