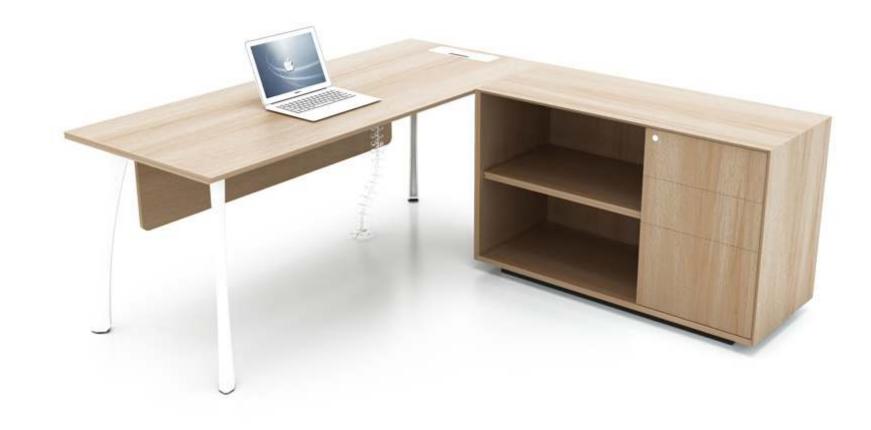

# Manager desk with side cabinet

mwworkstation.com

# COLOR VLS Single desk with Modesty panel

Manager table with side cabinet

## VLS Manager table with side cabinet

Ν