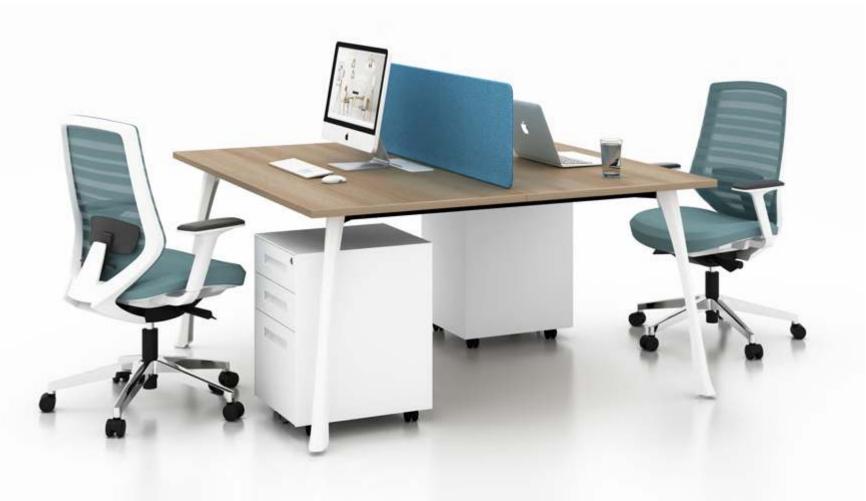

200









Conference table 6300







Executive table with side cabinet









Α

Ν

R

Κ

S



### FOSHAN M&W FURNITURE LIMITED COMPANY

Tel:+86 13695211636 Web:mwworkstation.com WhatsApp: +86 13695211636 Mail:robbor@mwworkstation.com

# ALL PHOPO









VLF

4 seaters workstation with single fixed pedestal





# 4 seaters workstation with double fixed pedestal





# C O L O R

Α



Κ

S



Ν



### X workstation



mwworkstation.com









VLF

Single side three people





Κ

S

Т

R

W

W

Μ

Т

Α



# Manager desk with side cabinet



mwworkstation.com









Т

Α



Κ

S

R

W



## Manager desk with side cabinet





Conference table 2000











Α

Ν

R

Κ

S



### Conference table 6300











mwworkstation.com



### 2 seaters face to face





W

R

Κ

S





### 2 seaters face to face

Ν

Т

Α

### VLF

### 4 seaters face to face



### ation.com



Μ

æ

# C O L O R

Κ







6 seaters face to face









S

Т

Α

R

W

Κ

COLOR

Т

### VLF 6 seaters face to face



### mwworkstation.com





### 8 seaters face to face







### 8 seaters face to face







Single desk with Modesty panel



W

R

Κ

S



Ν

### mwworkstation.com







Μ

W

R

Κ

S

Α



# COLOR

### VLF Round coffee table





mwworkstation.com

### VLF

# Executive table with side cabinet



Μ



S





Т

Α

### VLF Executive table with side cabinet



### FOSHAN M&W FURNITURE LIMITED COMPANY

Tel:+86 13695211636 Web:mwworkstation.com WhatsApp: +86 13695211636 Mail:robbor@mwworkstation.com

# ALL PHOPO





Material: Sheet Metal Weight: 2.15KG Surface treatment: spr