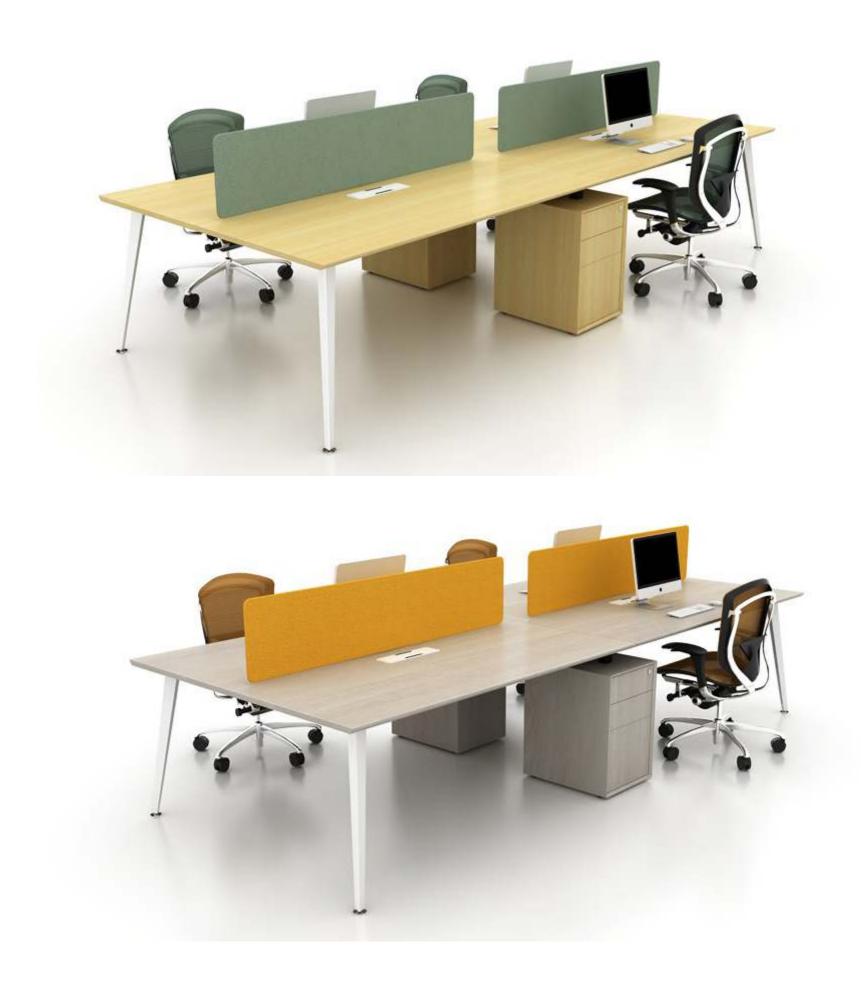

### 4 seaters workstation with mobile pedestal

Μ

W

R

Κ

S

Α

## 4 seaters workstation with

# long side cabinet 4 seaters workstation

mwworkstation.com

R

Κ

S

W

VLI

Α

# long side cabinet 4 seaters workstation

### VLI