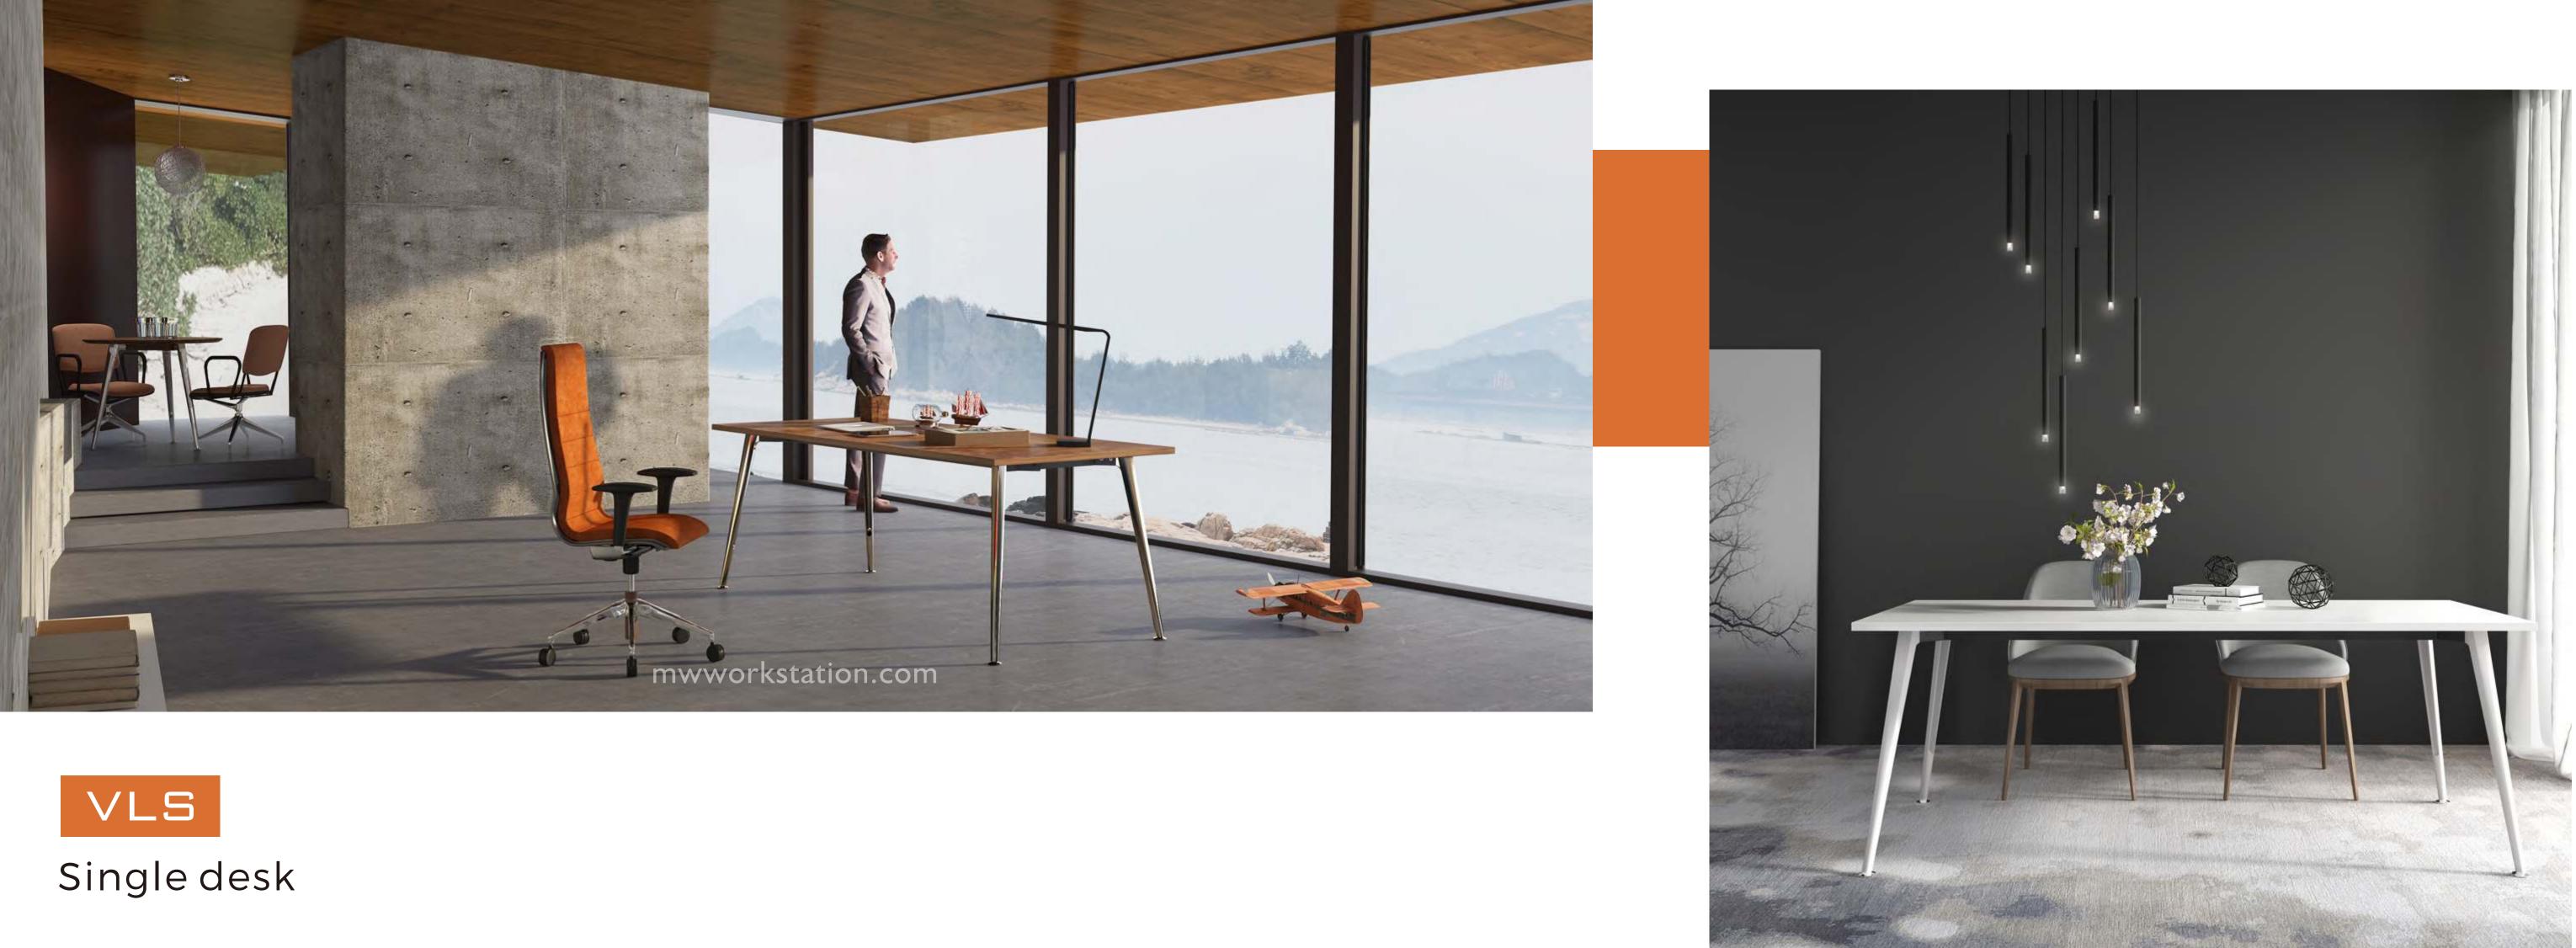

### FOSHAN M&W FURNITURE LIMITED COMPANY

Tel:+86 13695211636 Web:mwworkstation.com WhatsApp: +86 13695211636 Mail:robbor@mwworkstation.com

# ALL PHOPO







Material: Die-cast aluminum Weight: 2.3KG Surface treatment: fine polishing/spraying





mwworkstation.com





## 120°6 seaters





Κ

S

M & W



W

R

# $\begin{array}{c|c} C & O & L & O & R \\ \hline \end{array} & \hline \end{array} & \hline \end{array} & \hline \end{array} & \begin{array}{c} VLS \\ 120^\circ 6 \text{ seaters} \end{array}$

Α

Ν



# Manager desk with side cabinet



mwworkstation.com











# COLOR VLS Single desk with Modesty panel









Manager table with side cabinet







# COLOR



## VLS Manager table with side cabinet

Ν



## Executive table with side cabinet







R

Κ

S

W

Ν







# COLOR

VLS Single desk

# VLS

### Boat shape conference table



mwworkstation.com





## Single side two people





R

W

Κ

S





Single side three people



W

R

Κ

S



Α

Ν









Κ

S

R

W

# C O L O R VLS

Т

Α



### 4 seaters face to face workstation

Ν



6 seaters face to face workstation





R

W

Κ

S

### VLS 6 seaters face to face workstation



### FOSHAN M&W FURNITURE LIMITED COMPANY

Tel:+86 13695211636 Web:mwworkstation.com WhatsApp: +86 13695211636 Mail:robbor@mwworkstation.com

# ALL PHOPO





# VLA

Material: Die-cast aluminum Weight: 2.0KG Surface treatment: fine polishing/spraying







## 120°6 seaters



Μ

W

R

Κ







S

Т

Α

Т

# COLOR VLA 120°6 seaters



Ν

-



# Single side 3 people











Κ

S

Α

R

W



# COLOR VLA Single side 3