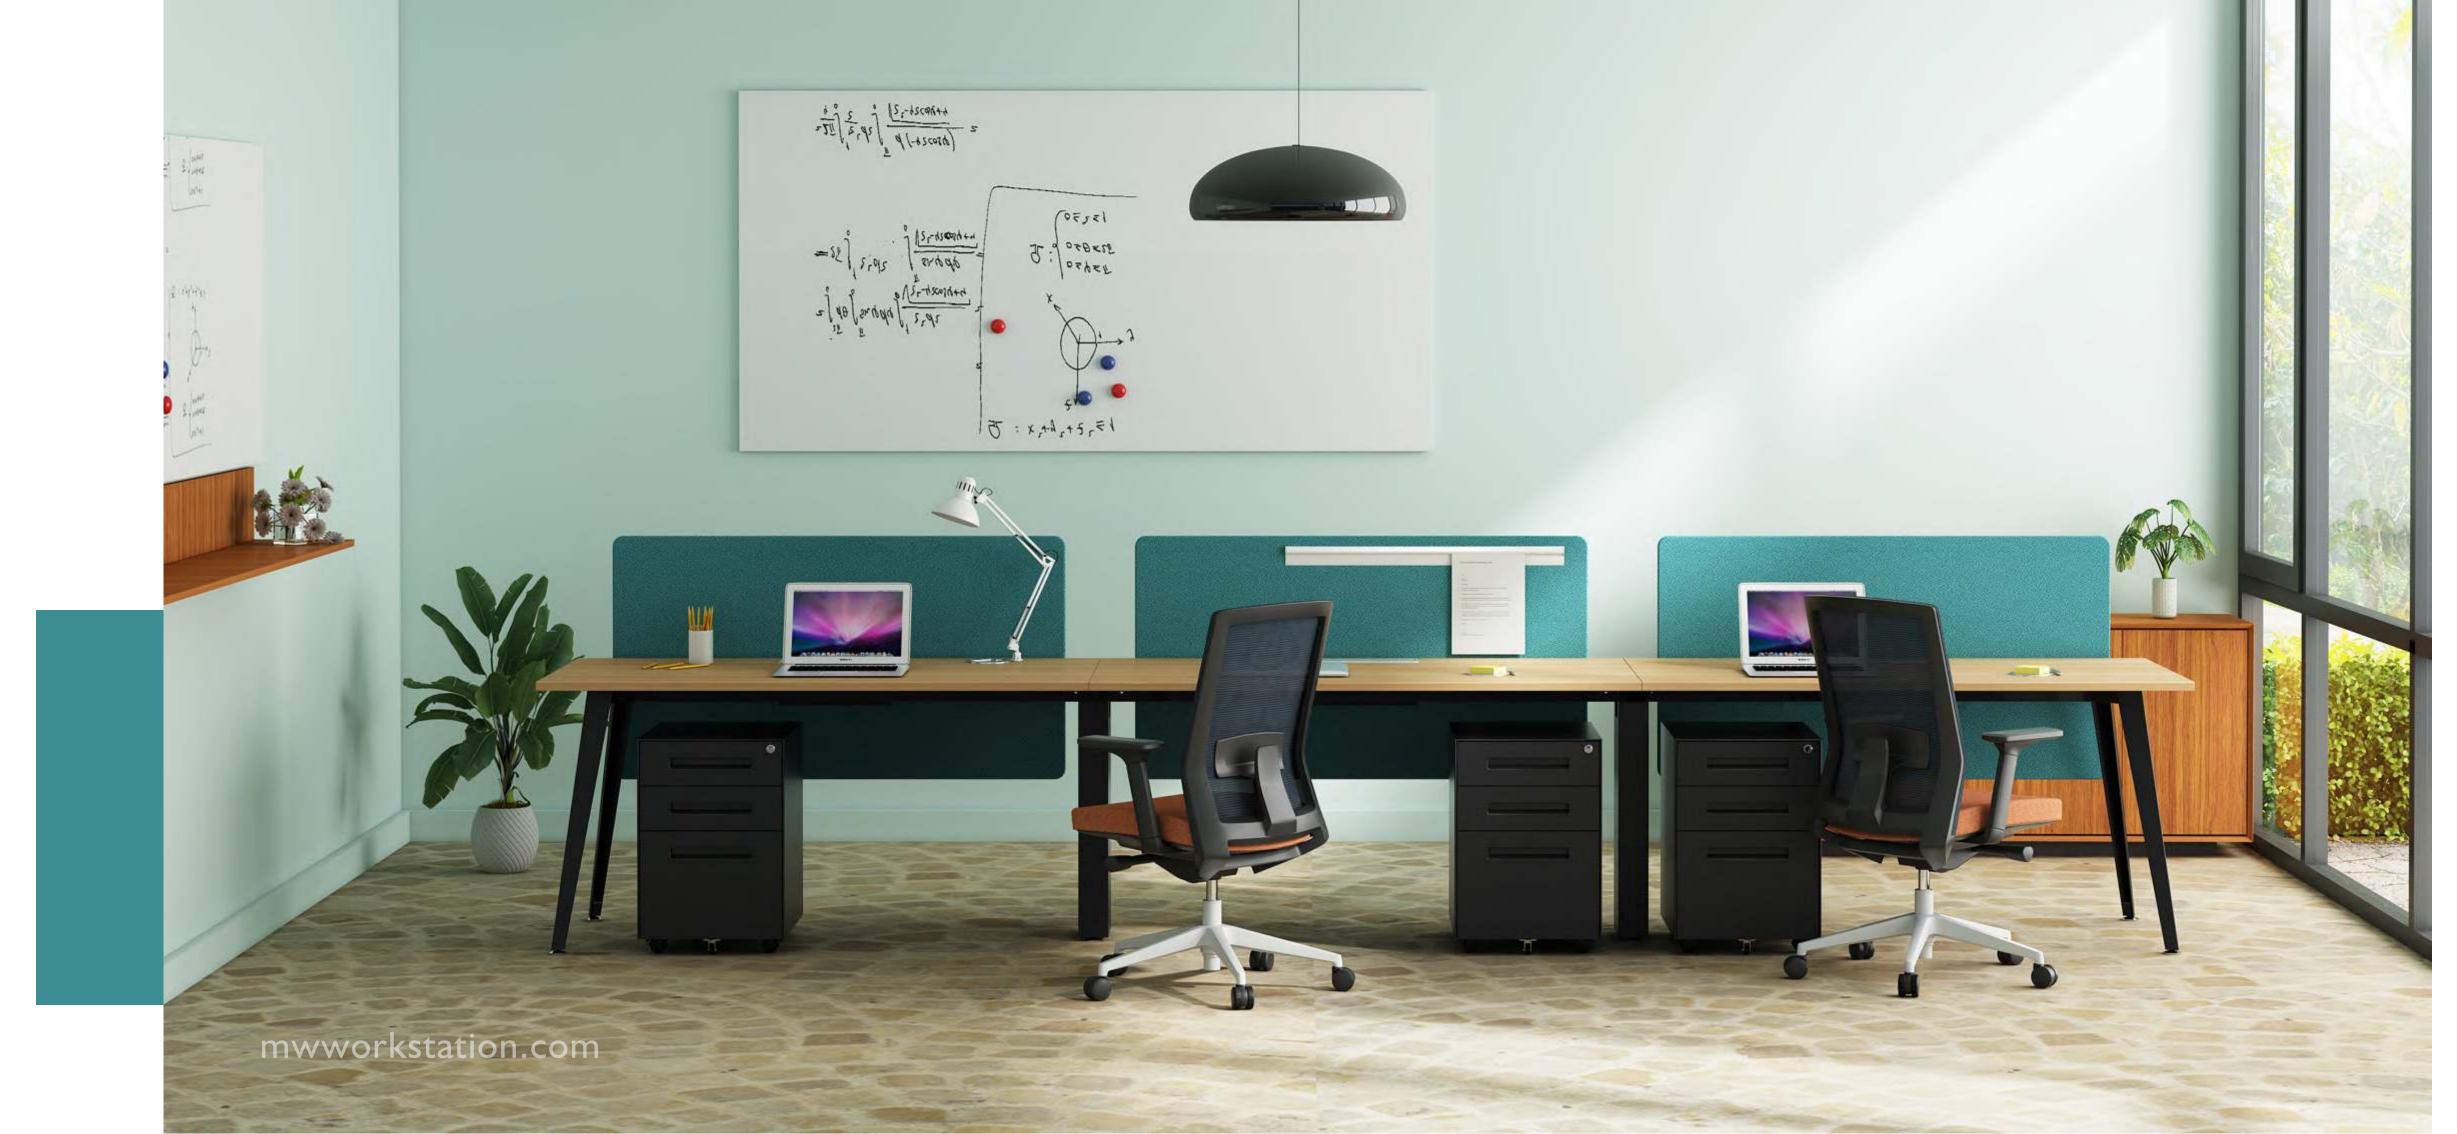

- M

**K** 

W

# COLOR

long side cabinet 2 seaters workstation

Т

### VLI

Round coffee table

Μ

<u>ک</u>

W

W

R

Κ