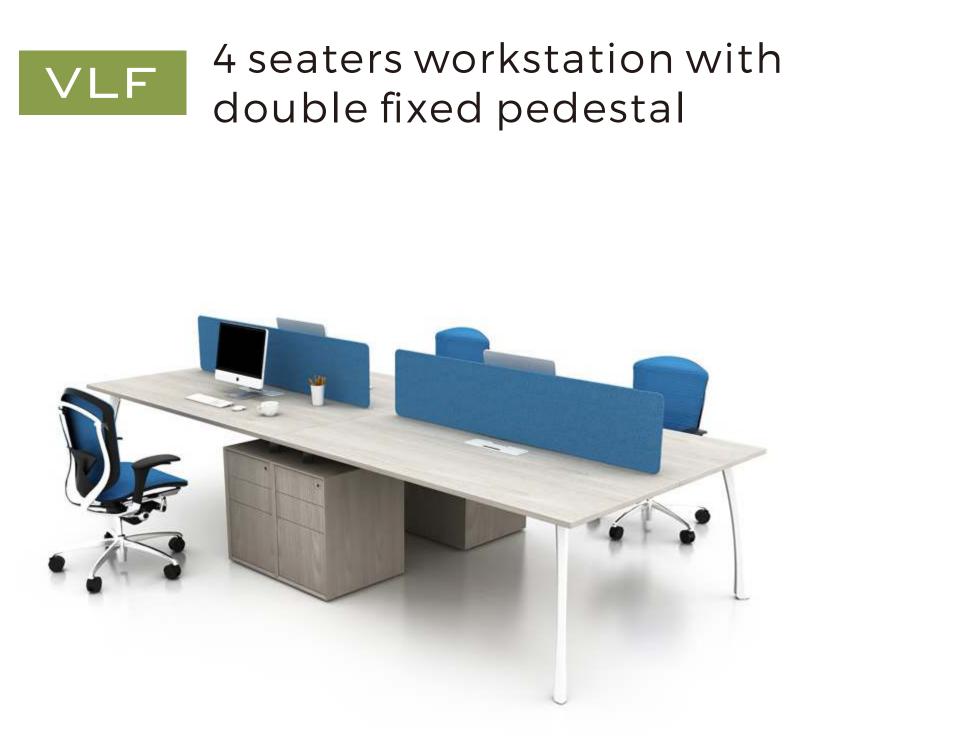

# ALL PHOPO

VLF

4 seaters workstation with single fixed pedestal

# 4 seaters workstation with double fixed pedestal