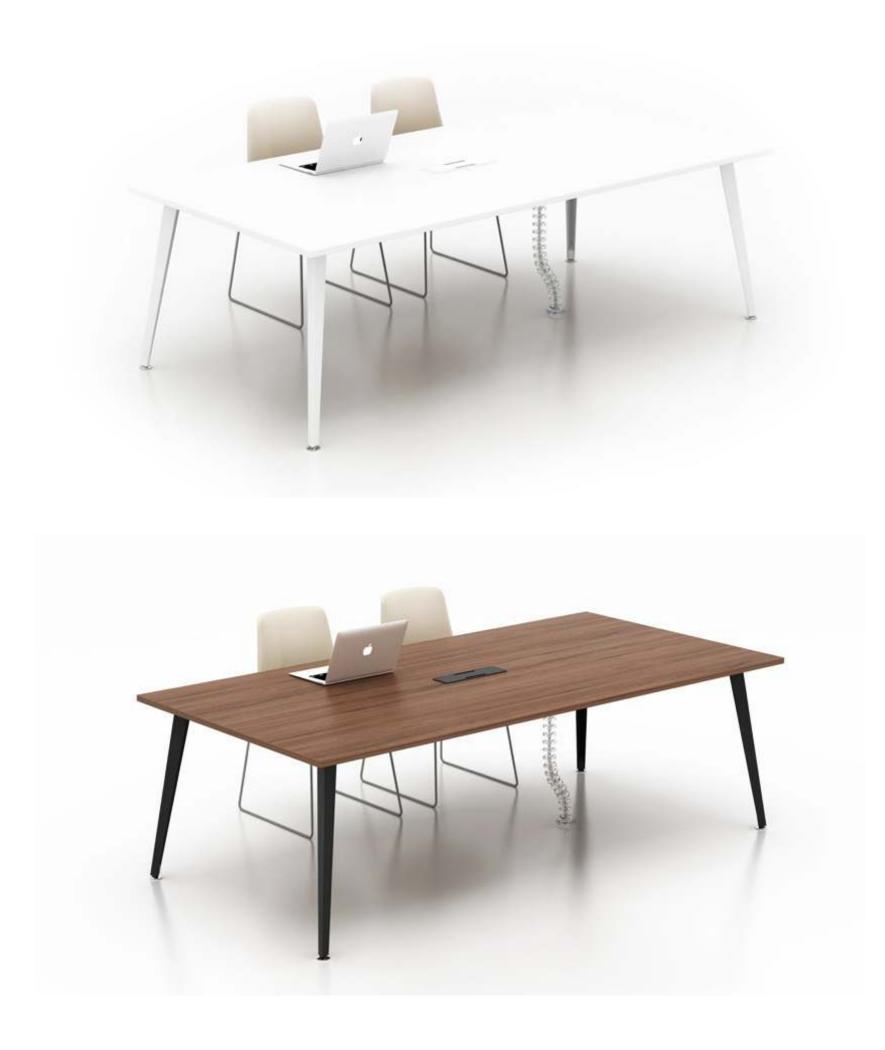

e







Single desk with Modesty panel



W

R

Κ

S



Ν

### mwworkstation.com







Μ

W

R

Κ

S

Α



# COLOR

### VLF Round coffee table





mwworkstation.com

### VLF

# Executive table with side cabinet



Μ



S





Т

Α

### VLF Executive table with side cabinet



### FOSHAN M&W FURNITURE LIMITED COMPANY

Tel:+86 13695211636 Web:mwworkstation.com WhatsApp: +86 13695211636 Mail:robbor@mwworkstation.com

# ALL PHOPO





Material: Sheet Metal Weight: 2.15KG Surface treatment: spraying









### 4 seaters workstation with mobile pedestal



Μ

W

R

Κ

S



Α

## 4 seaters workstation with





# long side cabinet 4 seaters workstation

mwworkstation.com







R

Κ

S

W

VLI



Α



# long side cabinet 4 seaters workstation

### VLI

### Retangular Conference Desk 2400





Μ

W

R

Κ

S



Т

Α



Ν

### mwworkstation.com





### Retangular Conference Desk 4200





Α

R

W

Κ

S



### VLI

### Retangular Conference Desk 6300





R

Κ

5

W







# Retangular Conference Desk 6300

Ν

### VLI 120°3 seaters

mwworkstation.com







W

R

Κ

S



Ν





### Single side 3 people





M & W



R

W

Κ

S

VLI



Т

Α

# COLOR

### Single side 3 people

### VLI Single side 4 people

mwworkstation.com







Α

R

Κ

S





### $\vee$ LI

Single desk with fixed pedestal





R

Κ

5

W



### $\vee$ LI SOHO-without fixed cabinet





R

W

Κ

S

Ν







### SOHO-with fixed cabinet





R

Κ

S

Ν

### VLI

# Manager desk with side cabinet



mwworkstation.com







Α

R

W

Κ

S

### Manager desk with side cabinet

Ν





Executive table with side cabinet