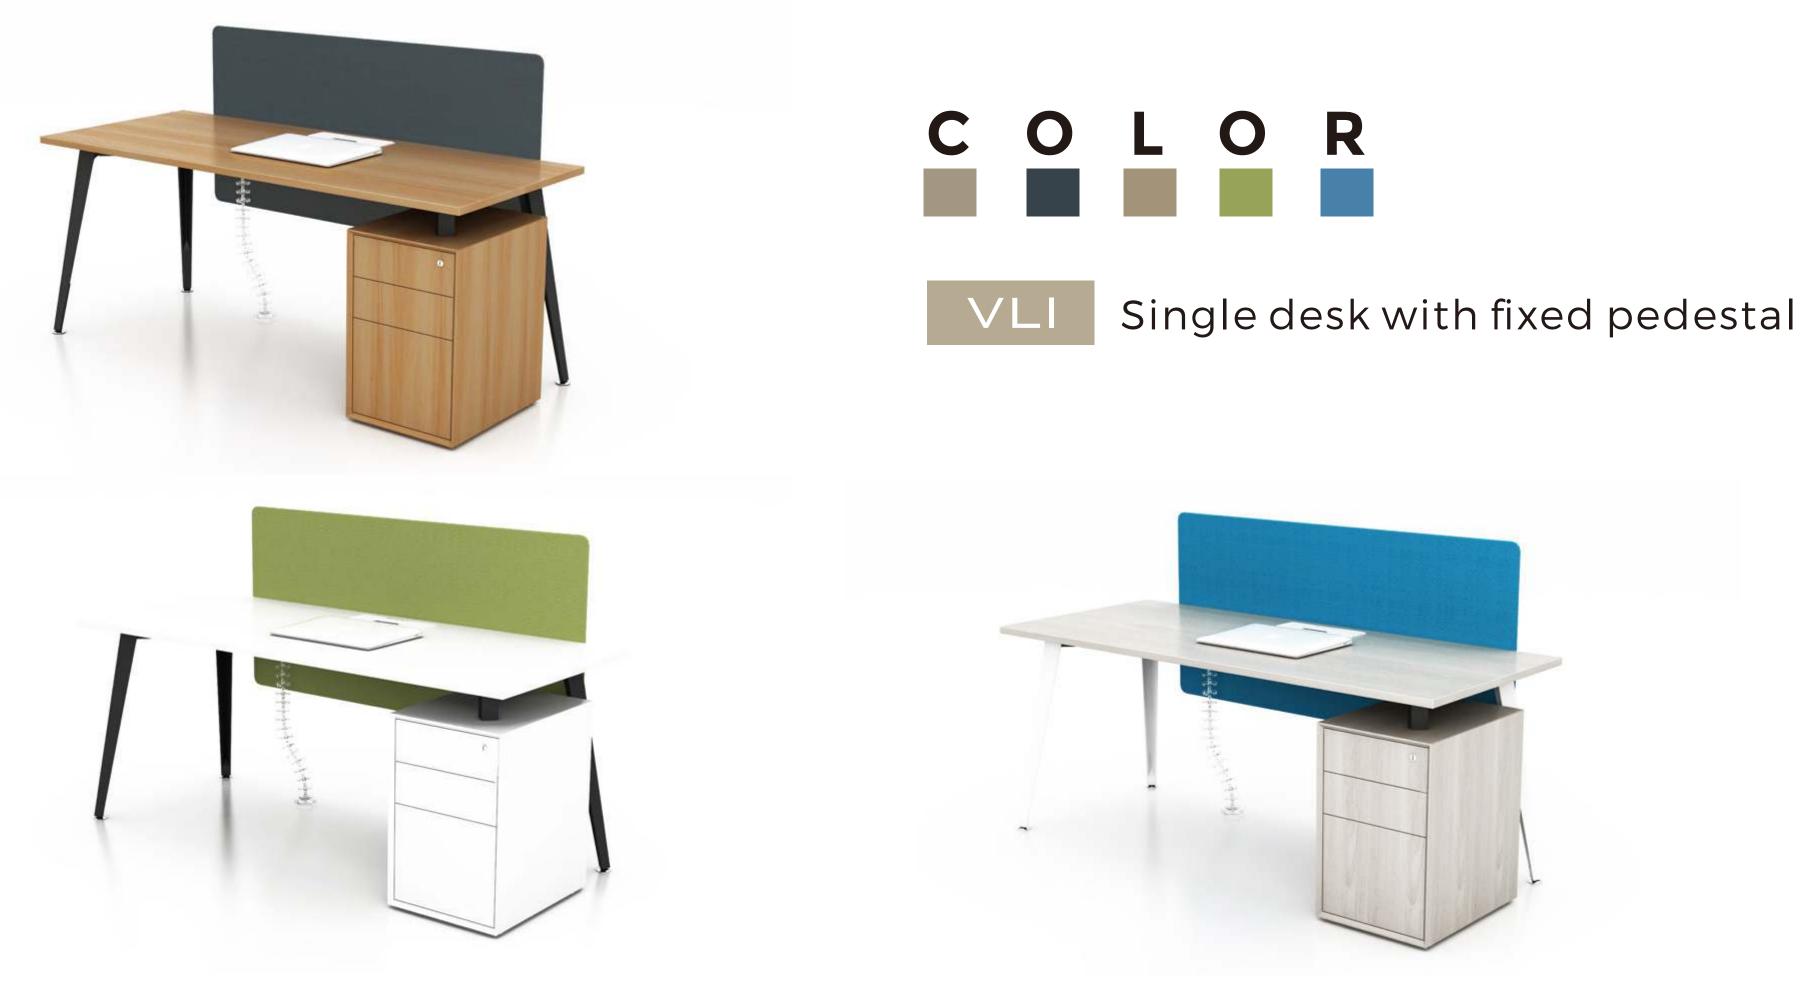

### 4 seaters workstation with mobile pedestal



Μ

W

R

Κ

S



Α

## 4 seaters workstation with





# long side cabinet 4 seaters workstation

mwworkstation.com







R

Κ

S

W

VLI



Α



# long side cabinet 4 seaters workstation

### VLI

### Retangular Conference Desk 2400





Μ

W

R

Κ

S



Т

Α



Ν

### mwworkstation.com





### Retangular Conference Desk 4200





Α

R

W

Κ

S



### VLI

### Retangular Conference Desk 6300





R

Κ

5

W







# Retangular Conference Desk 6300

Ν

### VLI 120°3 seaters

mwworkstation.com







W

R

Κ

S



Ν





### Single side 3 people





M & W



R

W

Κ

S

VLI



Т

Α

# COLOR

### Single side 3 people

### VLI Single side 4 people

mwworkstation.com







Α

R

Κ

S





### $\vee$ LI

Single desk with fixed pedestal





R

Κ

5

W



### $\vee$ LI SOHO-without fixed cabinet





R

W

Κ

S

Ν







### SOHO-with fixed cabinet





R

Κ

S

Ν

### VLI

# Manager desk with side cabinet



mwworkstation.com







Α

R

W

Κ

S

### Manager desk with side cabinet

Ν





Executive table with side cabinet







Κ

S

R

<u>COLOR</u> VLI

Т

Α

### Executive table with side cabinet

Ν





6 people middle fixed push cabinet









# L O R

### VLI 6 people middle fixed push cabinet







long side cabinet 2 seaters workstation



W

R

Κ

S

Т

Α

- M

**K** 

W

# COLOR



long side cabinet 2 seaters workstation



Т



### VLI

Round coffee table



Μ

<u>ک</u>

W

W

R

Κ

S

### С LOR 0 Round coffee table VLI



Т

Α

-









Μ



R

Κ

S

Т

W

W





Α

Т

Ν



2 seaters face to face workstatio