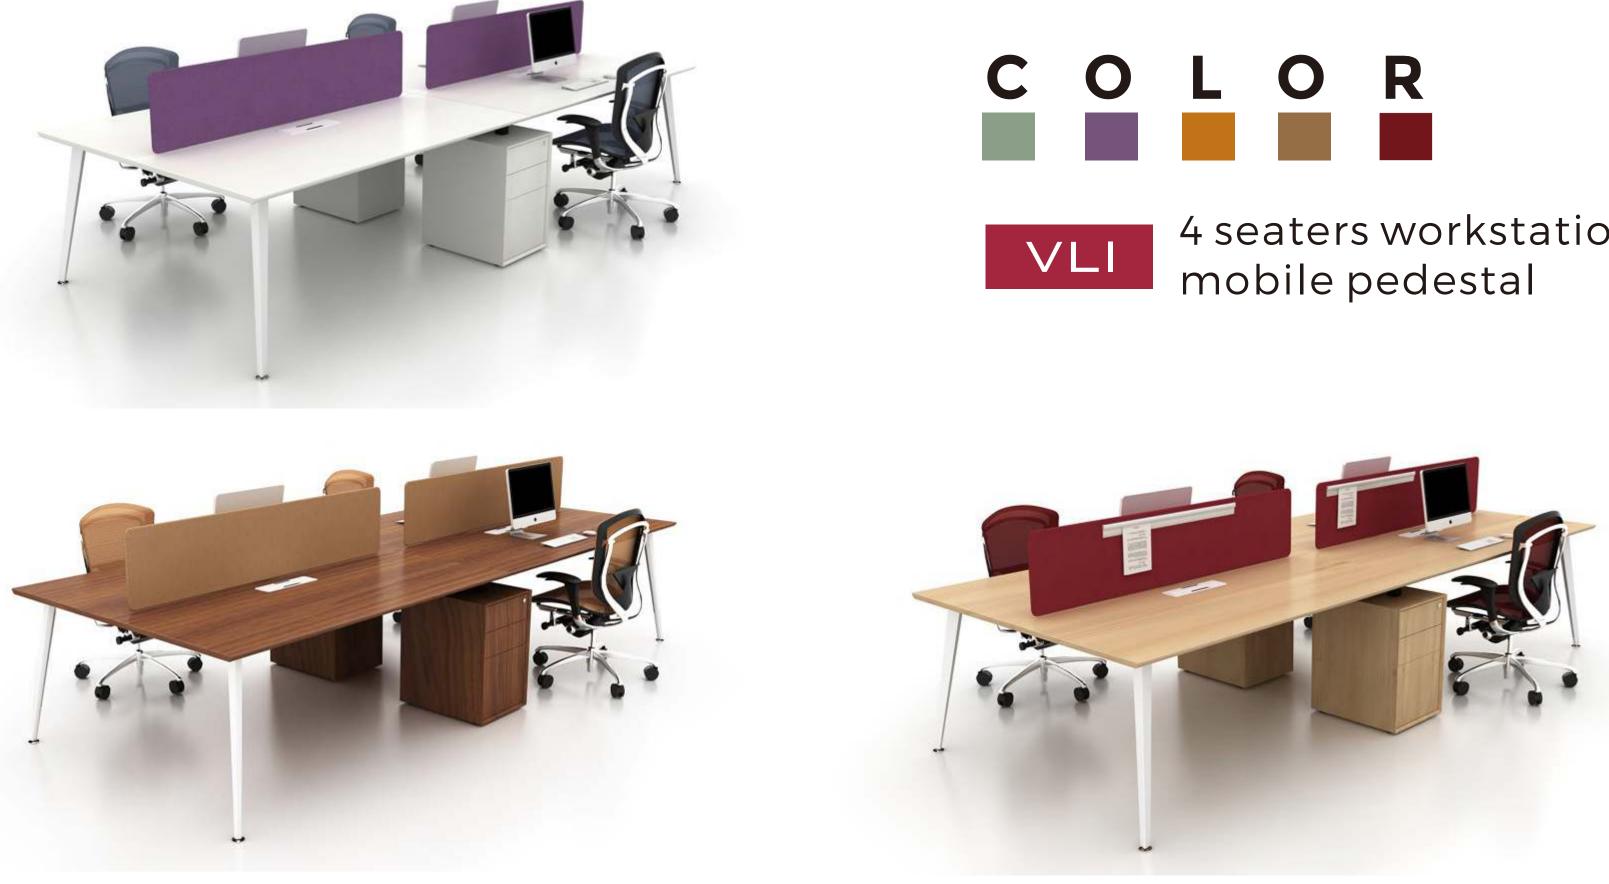

### 4 seaters workstation with mobile pedestal

Μ

W

R

Κ

S

Α

## 4 seaters workstation with

# long side cabinet 4 seaters workstation

mwworkstation.com

R

Κ

S

W

VLI

Α

# long side cabinet 4 seaters workstation

### VLI