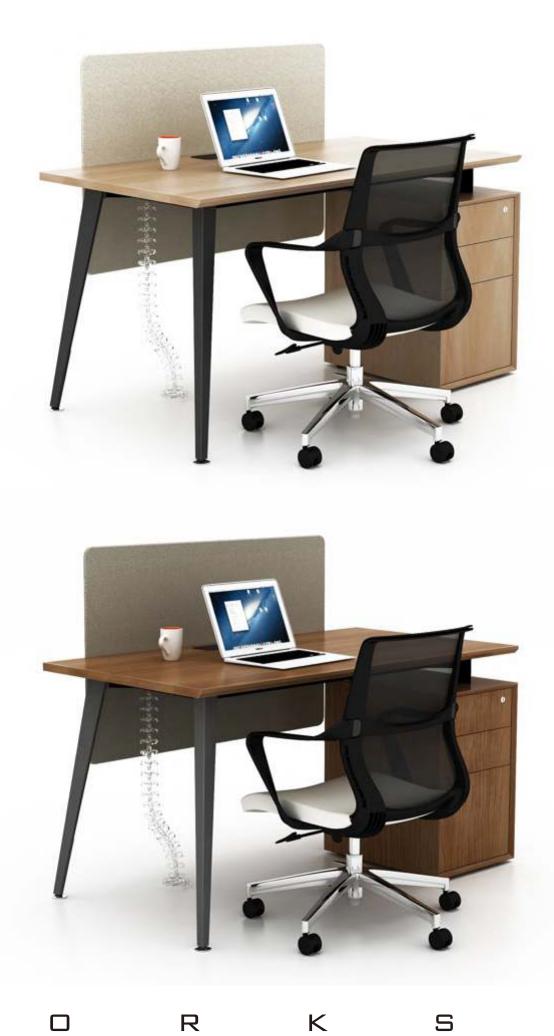

luminum Weight: 2.0KG Surface treatment: fine polishing/spraying







## 120°6 seaters



Μ

W

R

Κ







S

Т

Α

Т

# COLOR VLA 120°6 seaters



Ν

-



# Single side 3 people











Κ

S

Α

R

W



# COLOR VLA Single side 3 people

Ν



## Single side 2 people







W

R

Κ

S



Т

Α

Ν





## Single desk





### mwworkstation.com



Single desk with side cabinet











Κ

S

R

W



# OLOR

## Single desk with side cabinet

Ν





## 2 seaters face to face









Κ

S

Т

Α

Т

R

W



# COLOR VLA 2 seaters face to face

Ν



### 4 seaters face to face







Μ

W

W

R

Κ

S



Т

Α

Ν

### VLA

### 6 seaters face to face



mwworkstation.com







R

W

Κ

S

### VLA

### 8 seaters face to face





W

R

Κ

S

Α



Ν



### VLA SOHO-three-legged cabinet



Μ

W



VLA



# C O L O R

### SOHO-three-legged cabinet

Т

Α



### SOHO-two-legged cabinet



m

### vworkstation.com





Т

Α

R

Κ

S





### Conference table 4200









Conference table 6300







Executive table with side cabinet









Α

Ν

R

Κ

S



### FOSHAN M&W FURNITURE LIMITED COMPANY

Tel:+86 13695211636 Web:mwworkstation.com WhatsApp: +86 13695211636 Mail:robbor@mwworkstation.com

# ALL PHOPO









VLF

4 seaters workstation with single fixed pedestal





# 4 seaters workstation with double fixed pedestal





# C O L O R

Α



Κ

S



Ν



### X workstation



mwworkstation.com









VLF

Single side three people





Κ

S

Т

R

W

W

Μ

Т

Α



# Manager desk with side cabinet



mwworkstation.com









Т

Α



Κ

S

R

W



## Manager desk with side cabin