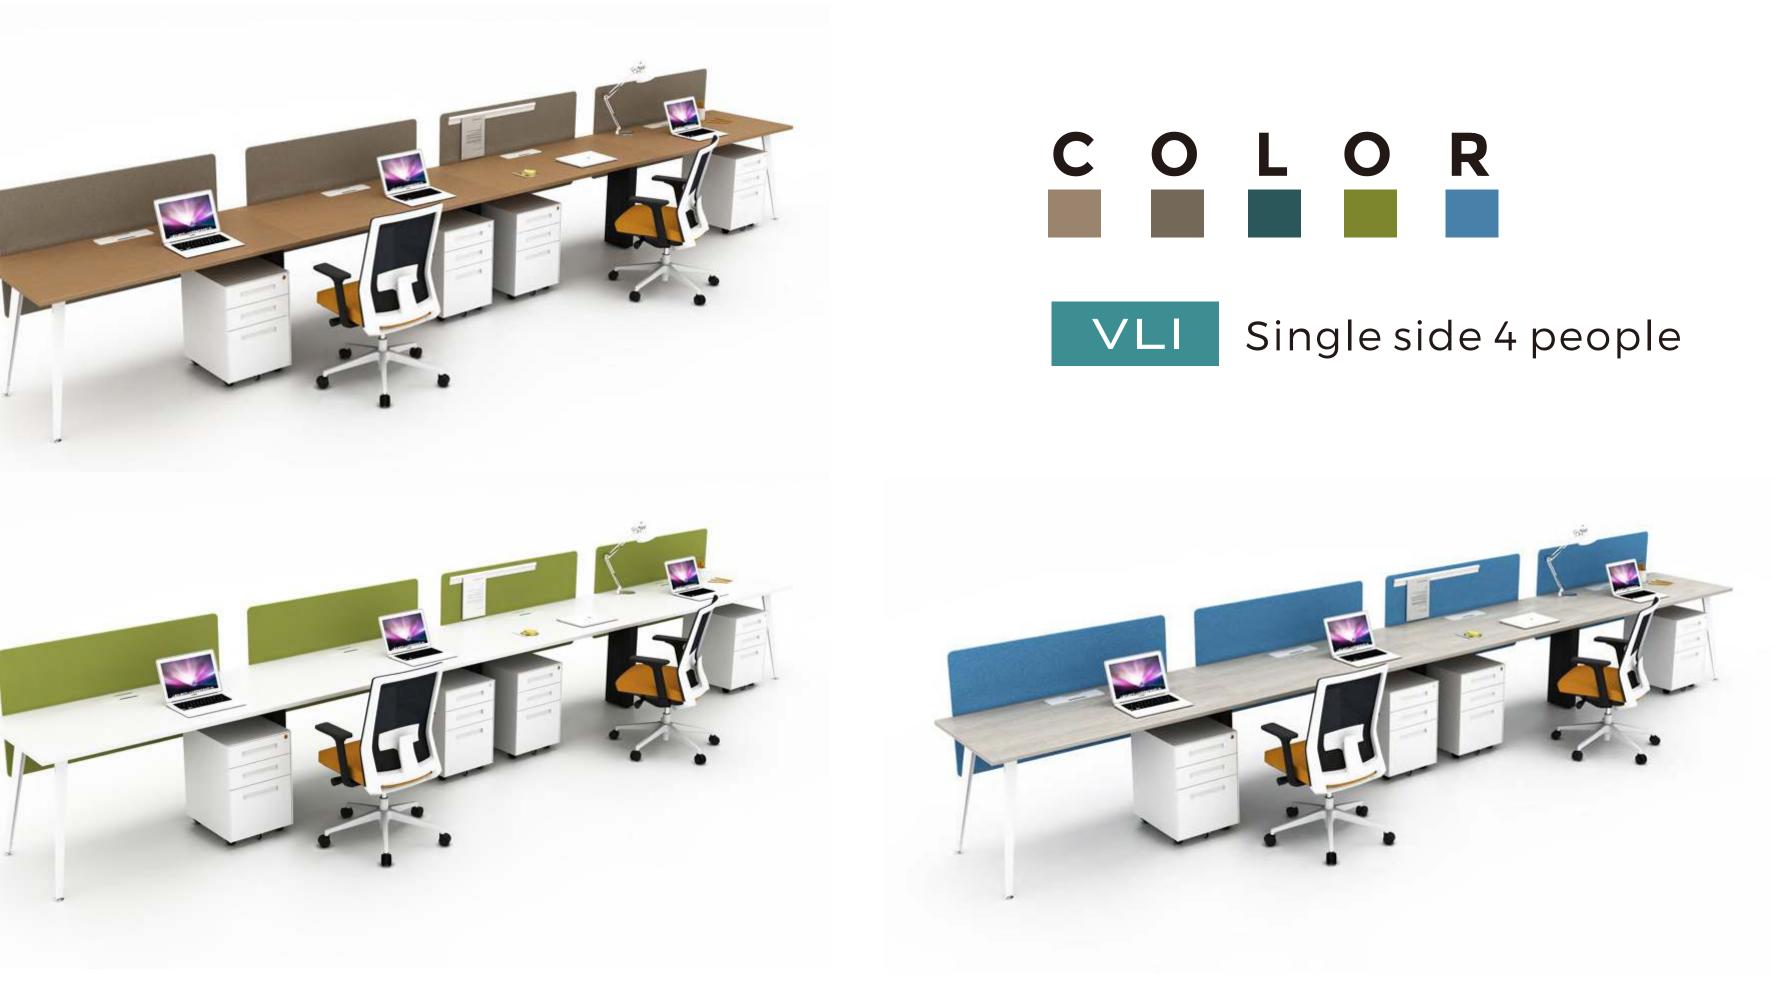

rial: Sheet Metal Weight: 2.15KG Surface treatment: spraying









### 4 seaters workstation with mobile pedestal



Μ

W

R

Κ

S



Α

## 4 seaters workstation with





# long side cabinet 4 seaters workstation

mwworkstation.com







R

Κ

S

W

VLI



Α



# long side cabinet 4 seaters workstation

### VLI

### Retangular Conference Desk 2400





Μ

W

R

Κ

S



Т

Α



Ν

### mwworkstation.com





### Retangular Conference Desk 4200





Α

R

W

Κ

S



### VLI

### Retangular Conference Desk 6300





R

Κ

5

W







# Retangular Conference Desk 6300

Ν

### VLI 120°3 seaters

mwworkstation.com







W

R

Κ

S



Ν





### Single side 3 people





M & W



R

W

Κ

S

VLI



Т

Α

# COLOR

### Single side 3 people

### VLI Single side 4 people

mwworkstation.com







Α

R

Κ

S





### $\vee$ LI

Single desk with fixed pedestal





R

Κ

5

W



### $\vee$ LI SOHO-without fixed cabinet





R

W

Κ

S

Ν







### SOHO-with fixed cabinet





R

Κ

S

Ν

### VLI

# Manager desk with side cabinet



mwworkstation.com







Α

R

W

Κ

S

### Manager desk with side cabinet

Ν





Executive table with side cabinet







Κ

S

R

<u>COLOR</u> VLI

Т

Α

### Executive table with side cabinet

Ν





6 people middle fixed push cabinet









# L O R

### VLI 6 people middle fixed push cabinet







long side cabinet 2 seaters workstation



W

R

Κ

S

Т

Α

- M

**K** 

W

# COLOR



long side cabinet 2 seaters workstation



Т



### VLI

Round coffee table



Μ

<u>ک</u>

W

W

R

Κ

S

### С LOR 0 Round coffee table VLI



Т

Α

-









Μ