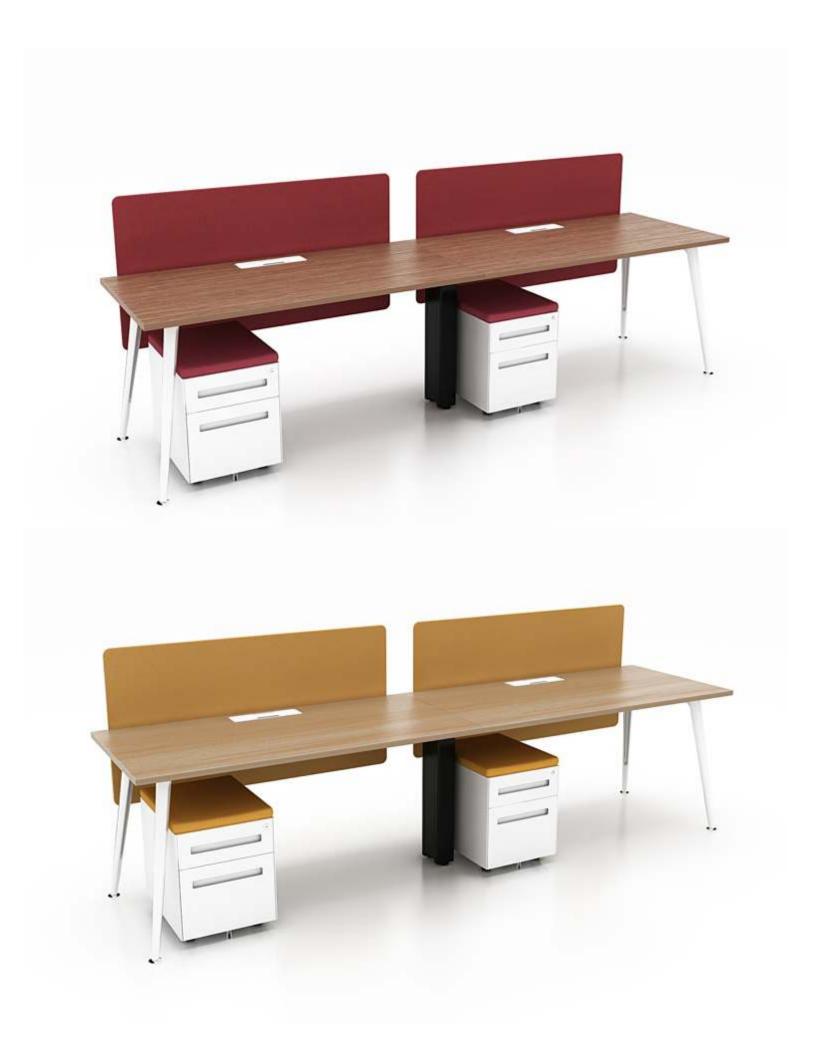

il:robbor@mwworkstation.com

# ALL PHOPO







Material: Die-cast aluminum Weight: 2.3KG Surface treatment: fine polishing/spraying





mwworkstation.com





## 120°6 seaters





Κ

S

M & W



W

R

# $\begin{array}{c|c} C & O & L & O & R \\ \hline \end{array} & \hline \end{array} & \hline \end{array} & \hline \end{array} & \begin{array}{c} VLS \\ 120^\circ 6 \text{ seaters} \end{array}$

Α

Ν



# Manager desk with side cabinet



mwworkstation.com











# COLOR VLS Single desk with Modesty panel









Manager table with side cabinet







# COLOR



## VLS Manager table with side cabinet

Ν



## Executive table with side cabinet







R

Κ

S

W

Ν







# COLOR

VLS Single desk

# VLS

### Boat shape conference table



mwworkstation.com





## Single side two people





R

W

Κ

S





Single side three people



W

R

Κ

S



Α

Ν









Κ

S

R

W

# C O L O R VLS

Т

Α



### 4 seaters face to face workstation

Ν



6 seaters face to face workstation





R

W

Κ

S

### VLS 6 seaters face to face workstation



### FOSHAN M&W FURNITURE LIMITED COMPANY

Tel:+86 13695211636 Web:mwworkstation.com WhatsApp: +86 13695211636 Mail:robbor@mwworkstation.com

# ALL PHOPO





# VLA

Material: Die-cast aluminum Weight: 2.0KG Surface treatment: fine polishing/spraying







## 120°6 seaters



Μ

W

R

Κ







S

Т

Α

Т

# COLOR VLA 120°6 seaters



Ν

-



# Single side 3 people











Κ

S

Α

R

W



# COLOR VLA Single side 3 people

Ν



## Single side 2 people







W

R

Κ

S



Т

Α

Ν





## Single desk





### mwworkstation.com



Single