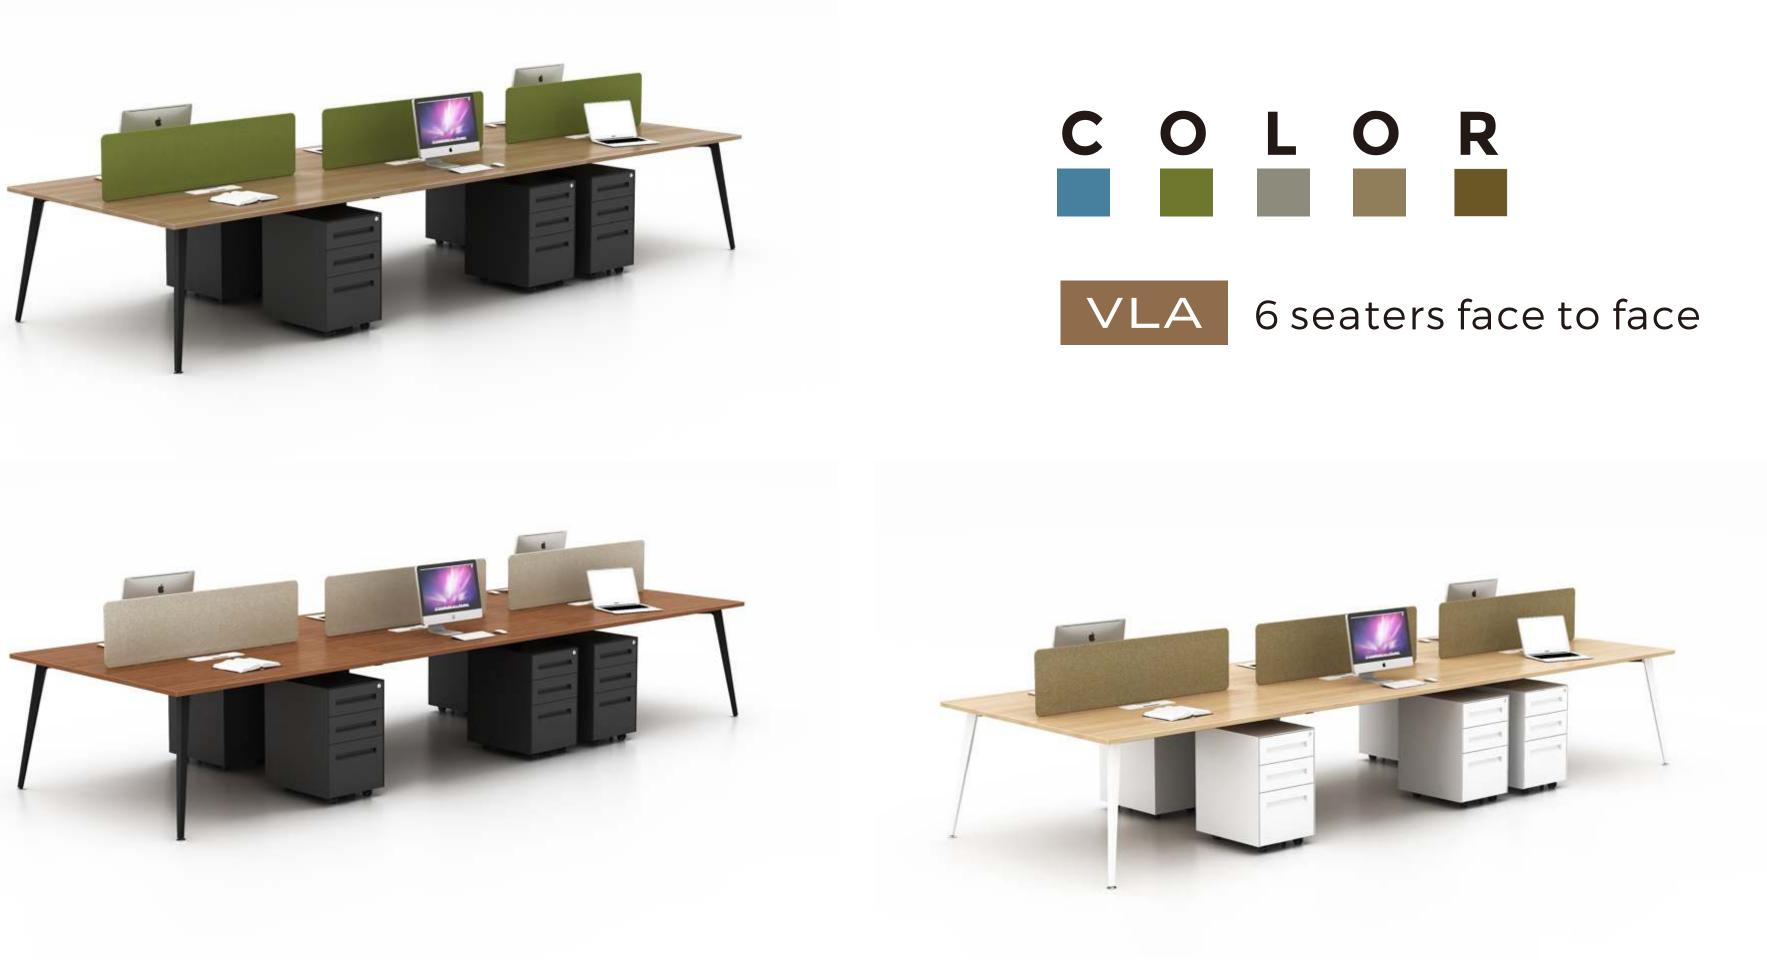

## 120°6 seaters

Κ

S

M & W

W

R

# $\begin{array}{c|c} C & O & L & O & R \\ \hline \end{array} & \hline \end{array} & \hline \end{array} & \hline \end{array} & \begin{array}{c} VLS \\ 120^\circ 6 \text{ seaters} \end{array}$

Α

Ν