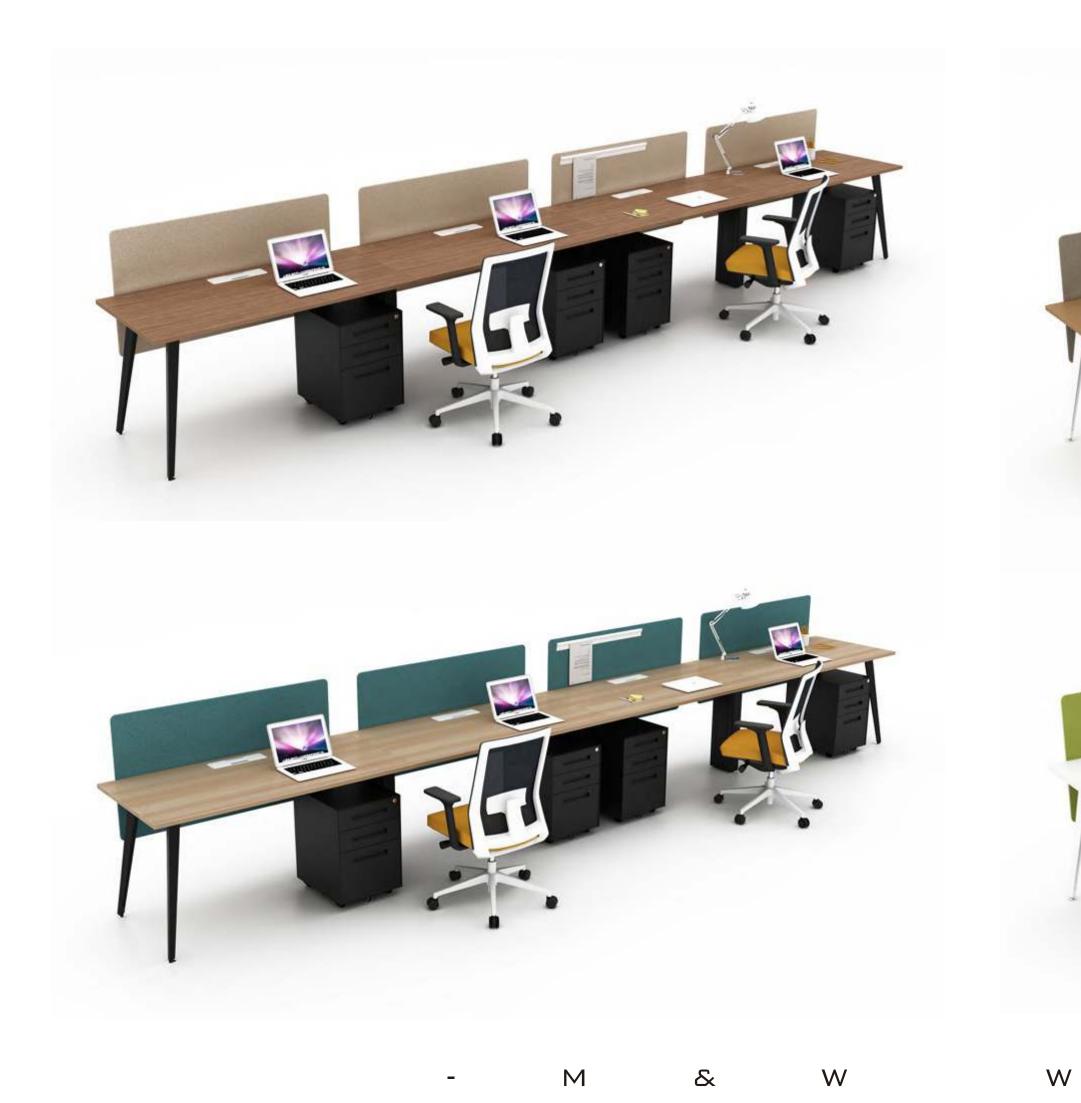

### VLI Single side 4 people

mwworkstation.com

Α

R

Κ

S

### $\vee$ LI

Single desk with fixed pedestal

R

Κ

5

W