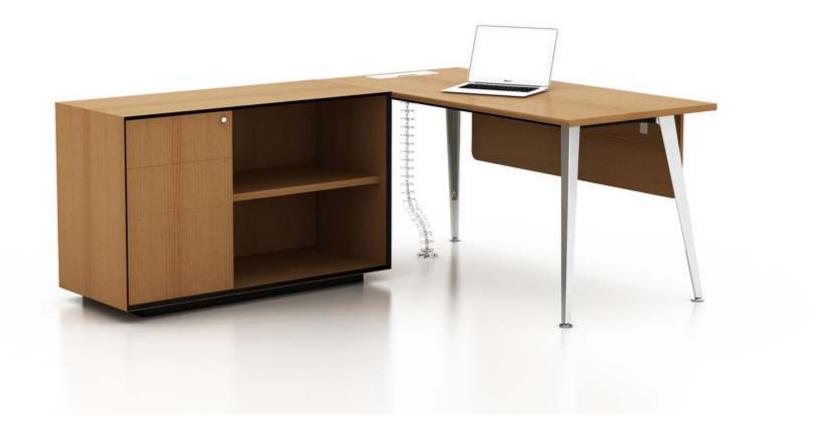

W

R

Κ

S



Α

Ν









Κ

S

R

W

# C O L O R VLS

Т

Α



### 4 seaters face to face workstation

Ν



6 seaters face to face workstation





R

W

Κ

S

### VLS 6 seaters face to face workstation



### FOSHAN M&W FURNITURE LIMITED COMPANY

Tel:+86 13695211636 Web:mwworkstation.com WhatsApp: +86 13695211636 Mail:robbor@mwworkstation.com

# ALL PHOPO





# VLA

Material: Die-cast aluminum Weight: 2.0KG Surface treatment: fine polishing/spraying







## 120°6 seaters



Μ

W

R

Κ







S

Т

Α

Т

# COLOR VLA 120°6 seaters



Ν

-



# Single side 3 people











Κ

S

Α

R

W



# COLOR VLA Single side 3 people

Ν



## Single side 2 people







W

R

Κ

S



Т

Α

Ν





## Single desk





### mwworkstation.com



Single desk with side cabinet











Κ

S

R

W



# OLOR

## Single desk with side cabinet

Ν





## 2 seaters face to face









Κ

S

Т

Α

Т

R

W



# COLOR VLA 2 seaters face to face

Ν



### 4 seaters face to face







Μ

W

W

R

Κ

S



Т

Α

Ν

### VLA

### 6 seaters face to face



mwworkstation.com







R

W

Κ

S

### VLA

### 8 seaters face to face





W

R

Κ

S

Α



Ν



### VLA SOHO-three-legged cabinet



Μ

W



VLA



# C O L O R

### SOHO-three-legged cabinet

Т

Α



### SOHO-two-legged cabinet



m

### vworkstation.com





Т

Α

R

Κ

S





### Conference table 4200









Conference table 6300







Executive table with side cabinet









Α

Ν

R

Κ

S



### FOSHAN M&W FURNITURE LIMITED COMPANY

Tel:+86 13695211636 Web:mwworkstation.com WhatsApp: +86 13695211636 Mail:robbor@mwworkstation.com