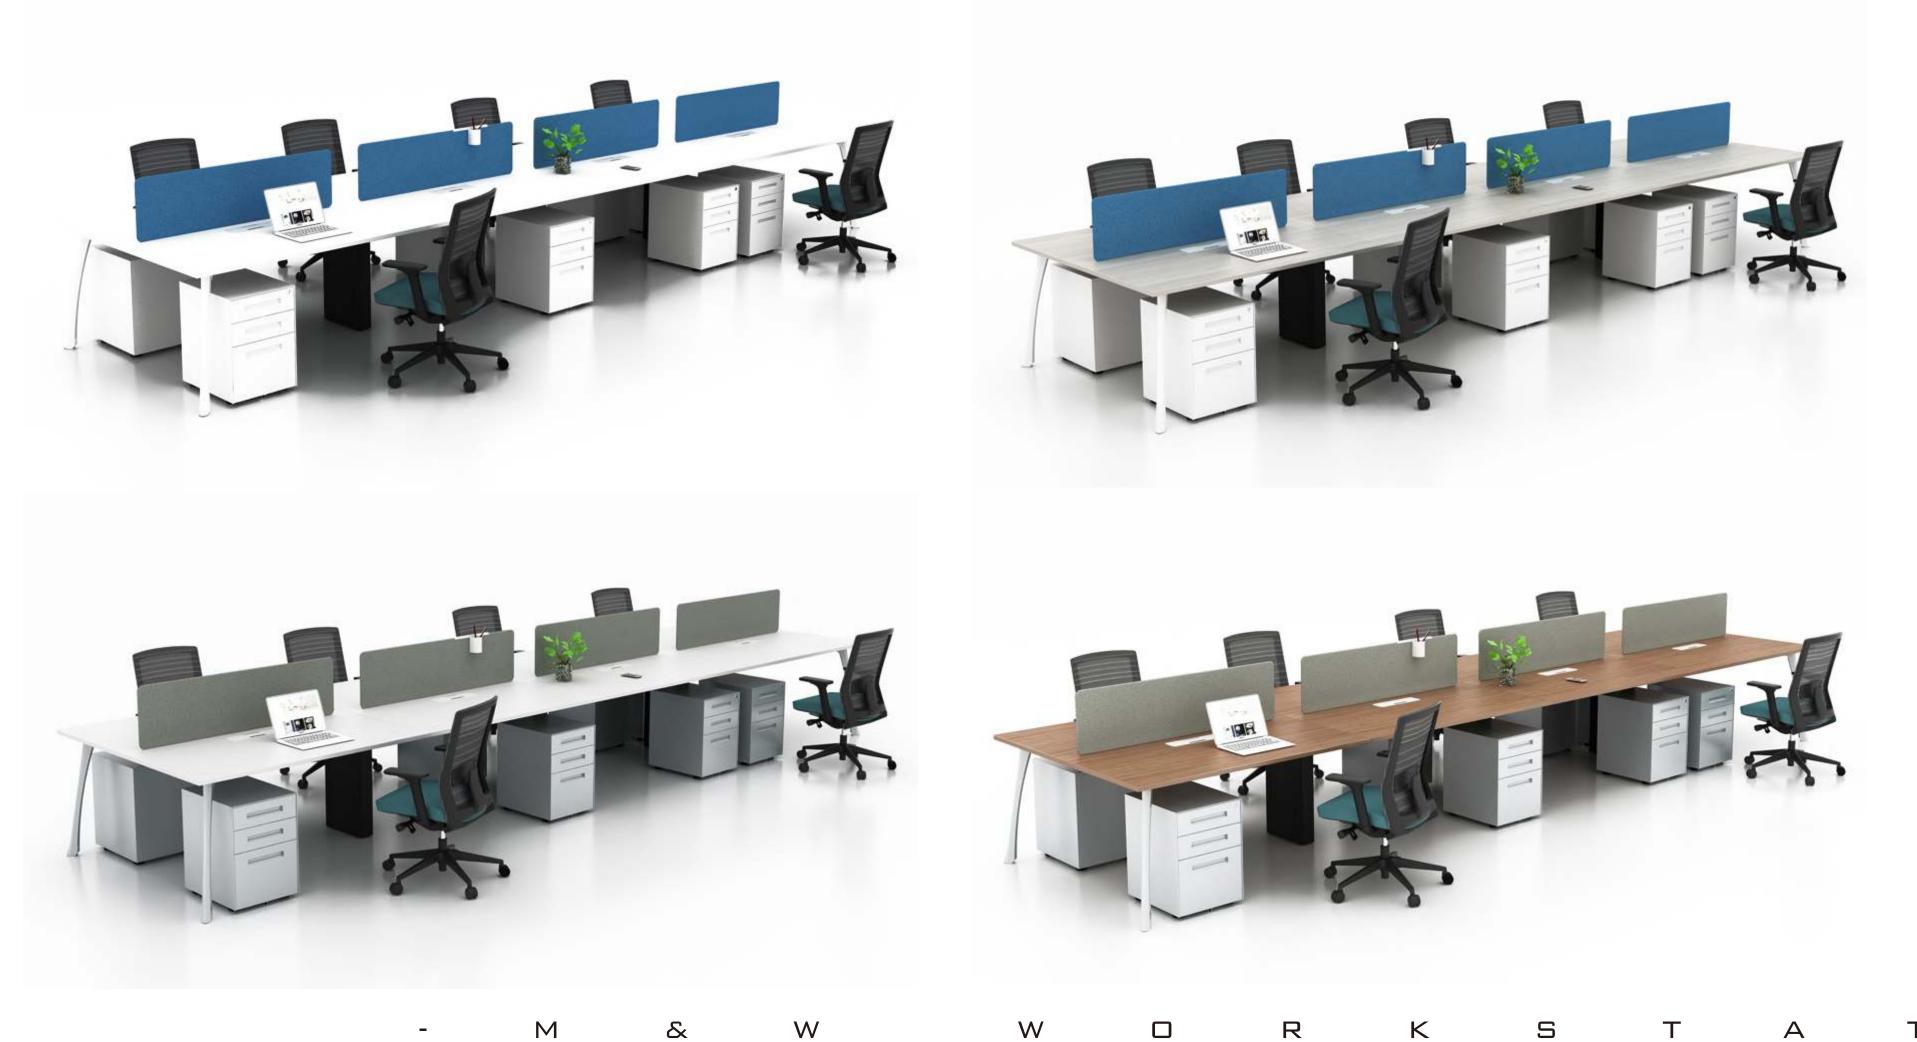

### 4 seaters face to face workstation

Ν

6 seaters face to face workstation

R

W

Κ

S

### VLS 6 seaters face to face workstation