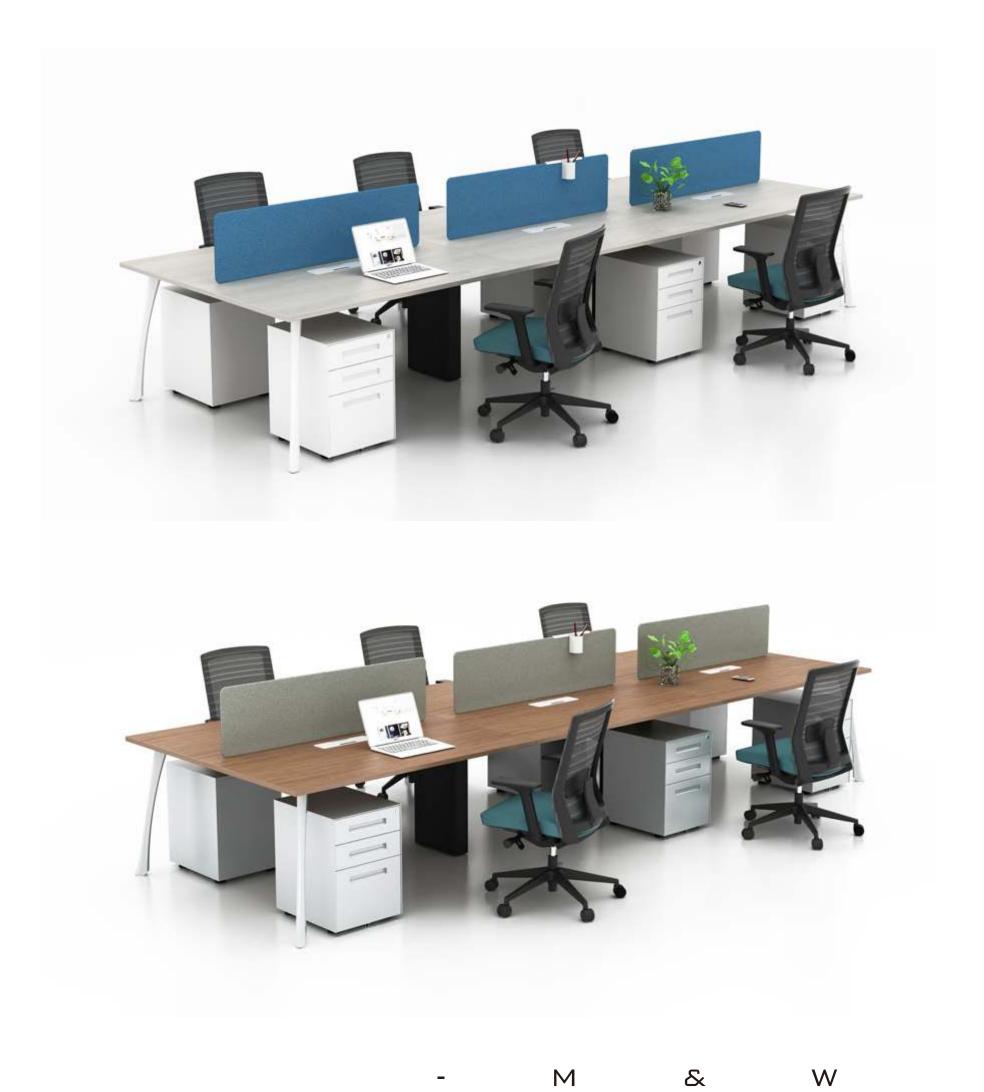

### 4 seaters face to face workstation

Ν

6 seaters face to face workstation

R

W

Κ

S

### VLS 6 seaters face to face workstation