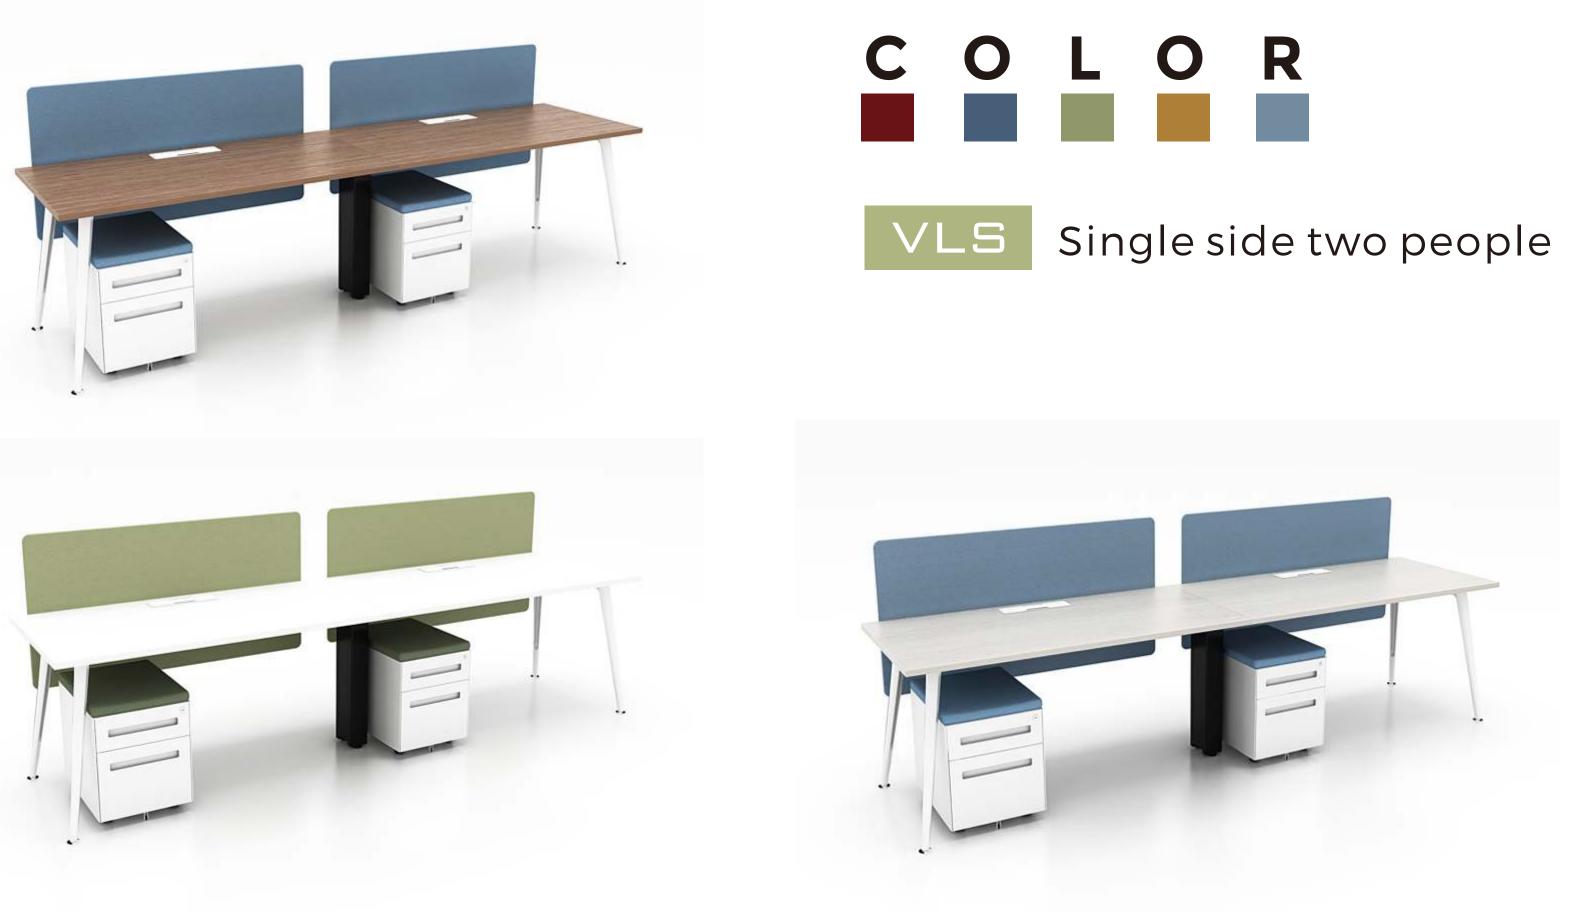

:robbor@mwworkstation.com

# ALL PHOPO







Material: Die-cast aluminum Weight: 2.3KG Surface treatment: fine polishing/spraying





mwworkstation.com





## 120°6 seaters





Κ

S

M & W



W

R

# $\begin{array}{c|c} C & O & L & O & R \\ \hline \end{array} & \hline \end{array} & \hline \end{array} & \hline \end{array} & \begin{array}{c} VLS \\ 120^\circ 6 \text{ seaters} \end{array}$

Α

Ν



# Manager desk with side cabinet



mwworkstation.com











# COLOR VLS Single desk with Modesty panel









Manager table with side cabinet







# COLOR



## VLS Manager table with side cabinet

Ν



## Executive table with side cabinet







R

Κ

S

W

Ν







# COLOR

VLS Single desk

# VLS

### Boat shape conference table



mwworkstation.com





## Single side two people





R

W

Κ

S





Single side three people



W

R

Κ

S



Α

Ν









Κ

S

R

W

# C O L O R VLS

Т

Α



### 4 seaters face to face workstation

Ν



6 seaters face to face workstation





R

W

Κ

S

### VLS 6 seaters face to face workstation



### FOSHAN M&W FURNITURE LIMITED COMPANY

Tel:+86 13695211636 Web:mwworkstation.com WhatsApp: +86 13695211636 Mail:robbor@mwworkstation.com

# ALL PHOPO





# VLA

Material: Die-cast aluminum Weight: 2.0KG Surface treatment: fine polishing/spraying







## 120°6 seaters



Μ

W

R

Κ







S

Т

Α

Т

# COLOR VLA 120°6 seaters



Ν

-



# Single side 3 people











Κ

S

Α

R

W



# COLOR VLA Single side 3 people

Ν



## Single side 2 people







W

R

Κ

S



Т

Α

Ν





## Single desk





### mwworkstation.com



Single de