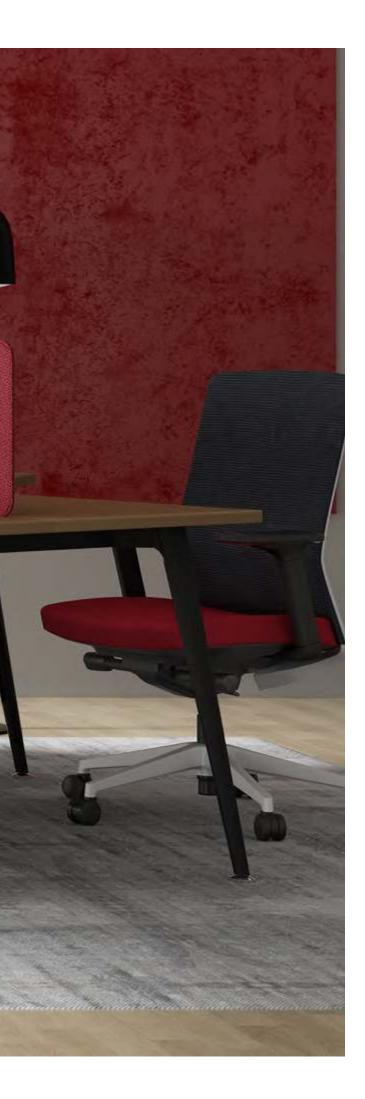

### FOSHAN M&W FURNITURE LIMITED COMPANY

Tel:+86 13695211636 Web:mwworkstation.com WhatsApp: +86 13695211636 Mail:robbor@mwworkstation.com

# ALL PHOPO







Material: Die-cast aluminum Weight: 2.3KG Surface treatment: fine polishing/spraying





mwworkstation.com





## 120°6 seaters





Κ

S

M & W



W

R

# $\begin{array}{c|c} C & O & L & O & R \\ \hline \end{array} & \hline \end{array} & \hline \end{array} & \hline \end{array} & \begin{array}{c} VLS \\ 120^\circ 6 \text{ seaters} \end{array}$

Α

Ν



# Manager desk with side cabinet



mwworkstation.com











# COLOR VLS Single desk with Modesty panel









Manager table with side cabinet







# COLOR



## VLS Manager table with side cabinet

Ν



## Executive table with side cabinet







R

Κ

S

W

Ν







# COLOR

VLS Single desk

# VLS

### Boat shape conference table



mwworkstation.com





## Single side two people





R

W

Κ

S





Single side three people



W

R

Κ

S



Α

Ν









Κ

S

R

W

# C O L O R VLS

Т

Α



### 4 seaters face to face workstation

Ν