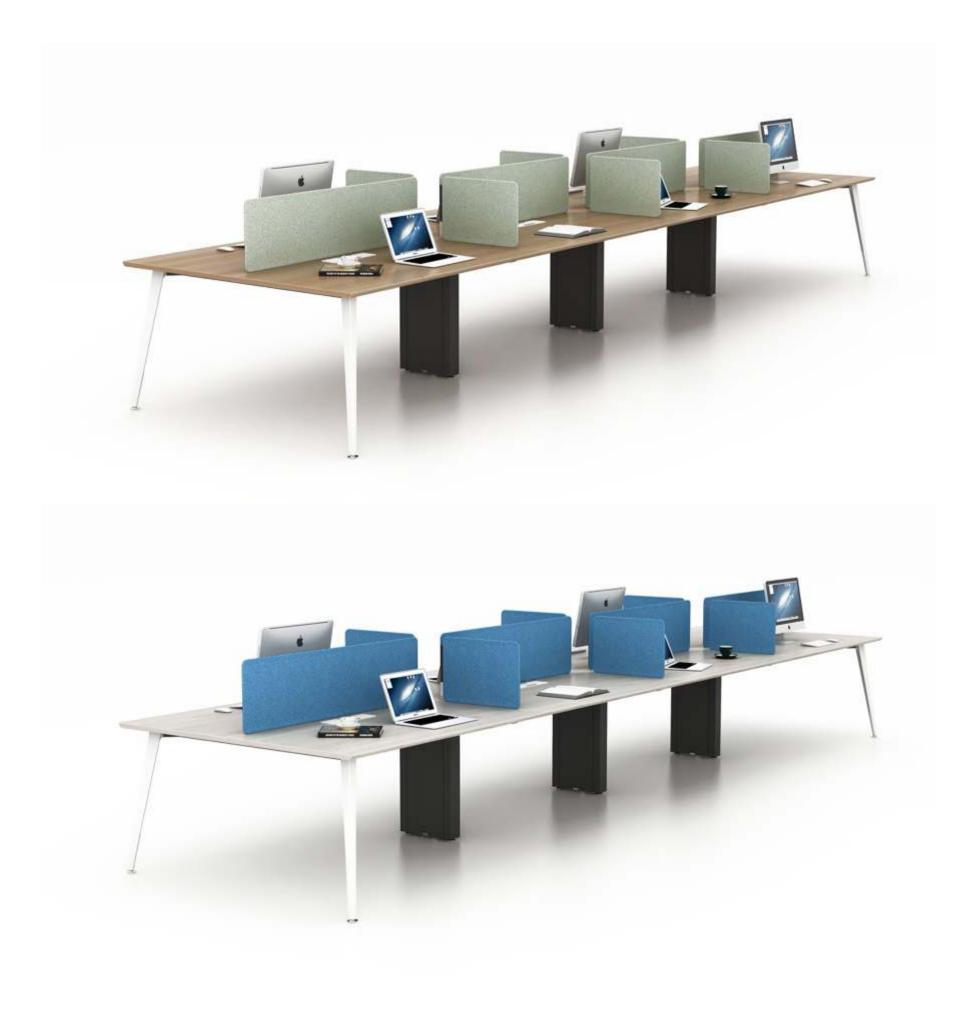

bor@mwworkstation.com

# ALL PHOPO





# VLA

Material: Die-cast aluminum Weight: 2.0KG Surface treatment: fine polishing/spraying







## 120°6 seaters



Μ

W

R

Κ







S

Т

Α

Т

# COLOR VLA 120°6 seaters



Ν

-



# Single side 3 people











Κ

S

Α

R

W



# COLOR VLA Single side 3 people

Ν



## Single side 2 people







W

R

Κ

S



Т

Α

Ν





## Single desk





### mwworkstation.com



Single desk with side cabinet











Κ

S

R

W



# OLOR

## Single desk with side cabinet

Ν





## 2 seaters face to face









Κ

S

Т

Α

Т

R

W



# COLOR VLA 2 seaters face to face

Ν



### 4 seaters face to face







Μ

W

W

R

Κ

S



Т

Α

Ν

### VLA

### 6 seaters face to face



mwworkstation.com







R

W

Κ

S

### VLA

### 8 seaters face to face





W

R

Κ

S

Α



Ν



### VLA SOHO-three-legged cabinet



Μ

W



VLA



# C O L O R

### SOHO-three-legged cabinet

Т

Α



### SOHO-two-legged cabinet



m

### vworkstation.com





Т

Α

R

Κ

S





### Conference table 4200









Conference table 6300







Executive table with side cabinet









Α

Ν

R

Κ

S



### FOSHAN M&W FURNITURE LIMITED COMPANY

Tel:+86 13695211636 Web:mwworkstation.com WhatsApp: +86 13695211636 Mail:robbor@mwworkstation.com

# ALL PHOPO









VLF

4 seaters workstation with single fixed pedestal





# 4 seaters workstation with double fixed pedestal





# C O L O R

Α



Κ

S



Ν



### X workstation



mwworkstation.com









VLF

Single side three people





Κ

S

Т

R

W

W

Μ

Т

Α



# Manager desk with side cabinet



mwworkstation