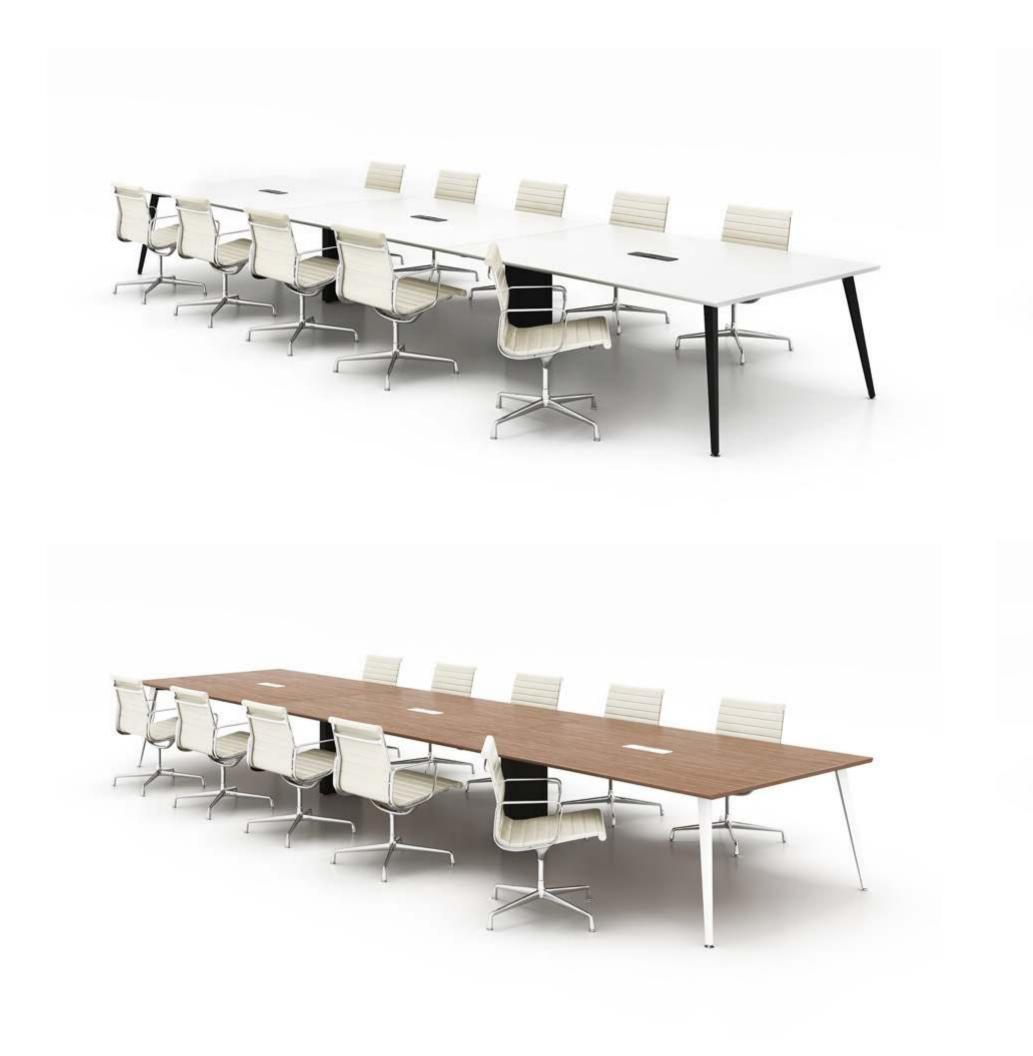

### Retangular Conference Desk 6300

R

Κ

5

W

# Retangular Conference Desk 6300

Ν