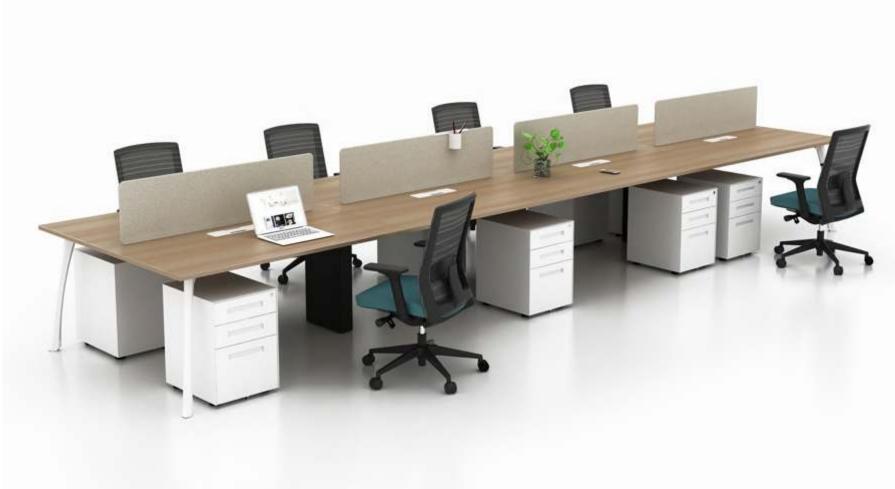

rs workstation with single fixed pedestal





# 4 seaters workstation with double fixed pedestal





# C O L O R

Α



Κ

S



Ν



### X workstation



mwworkstation.com









VLF

Single side three people





Κ

S

Т

R

W

W

Μ

Т

Α



# Manager desk with side cabinet



mwworkstation.com









Т

Α



Κ

S

R

W



## Manager desk with side cabinet





Conference table 2000











Α

Ν

R

Κ

S



### Conference table 6300











mwworkstation.com



### 2 seaters face to face





W

R

Κ

S





### 2 seaters face to face

Ν

Т

Α

### VLF

### 4 seaters face to face



### ation.com



Μ

æ

# C O L O R

Κ







6 seaters face to face









S

Т

Α

R

W

Κ

COLOR

Т

### VLF 6 seaters face to face



### mwworkstation.com





### 8 seaters face to face







### 8 seaters face to face







Single desk with Modesty panel



W

R

Κ

S



Ν

### mwworkstation.com







Μ

W

R

Κ

S

Α



# COLOR

### VLF Round coffee table





mwworkstation.com

### VLF

# Executive table with side cabinet



Μ



S





Т

Α

### VLF Executive table with side cabinet



### FOSHAN M&W FURNITURE LIMITED COMPANY

Tel:+86 13695211636 Web:mwworkstation.com WhatsApp: +86 13695211636 Mail:robbor@mwworkstation.com

# ALL PHOPO





Material: Sheet Metal Weight: 2.15KG Surface treatment: spraying









### 4 seaters workstation with mobile pedestal



Μ

W

R

Κ

S



Α

## 4 seaters workstation with





# long side cabinet 4 seaters workstation

mwworkstation.com







R

Κ

S

W

VLI



Α



# long side cabinet 4 seaters workstation

### VLI

### Retangul