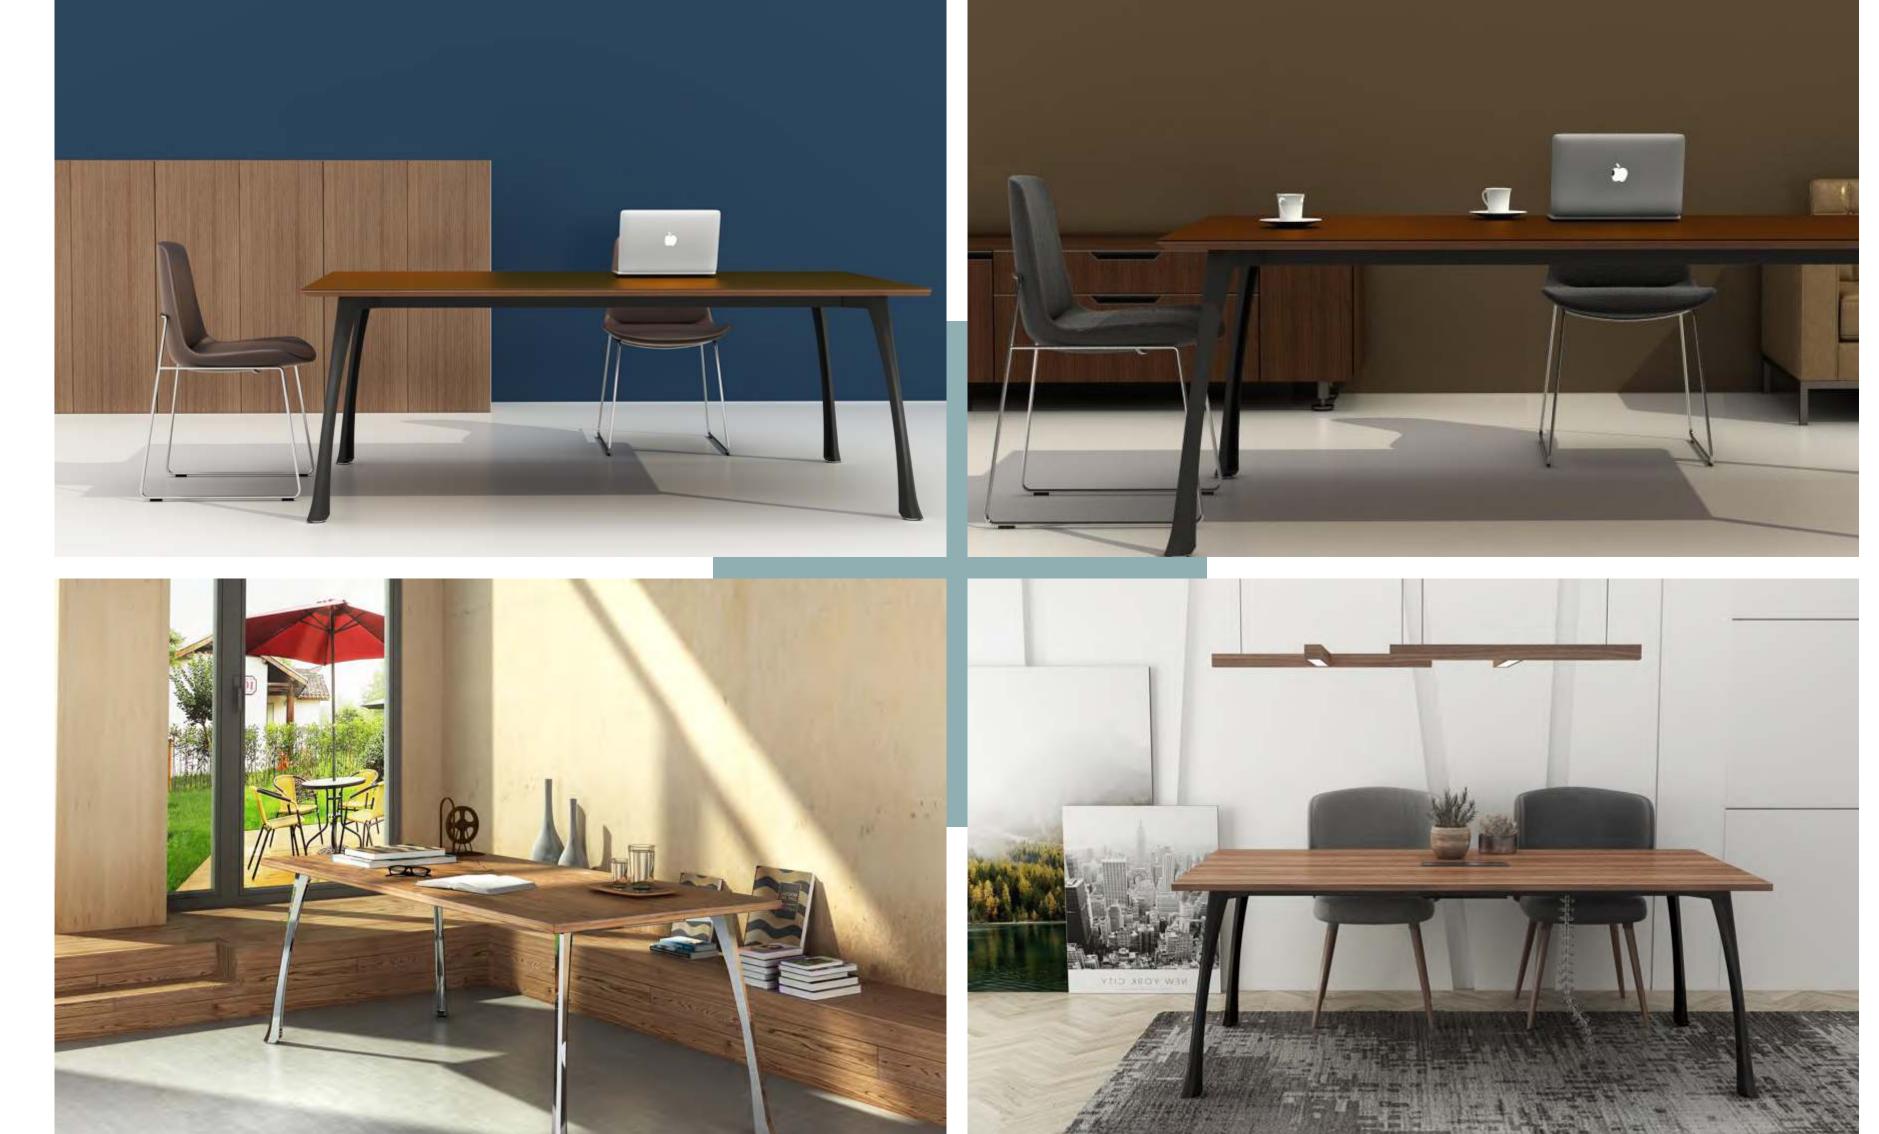

# ALL PHOPO

Material: Die-cast aluminum Weight: 2.3KG Surface treatment: fine polishing/spraying

mwworkstation.com

# VLA

Material: Die-cast aluminum Weight: 2.0KG Surface treatment: fine polishing/spraying