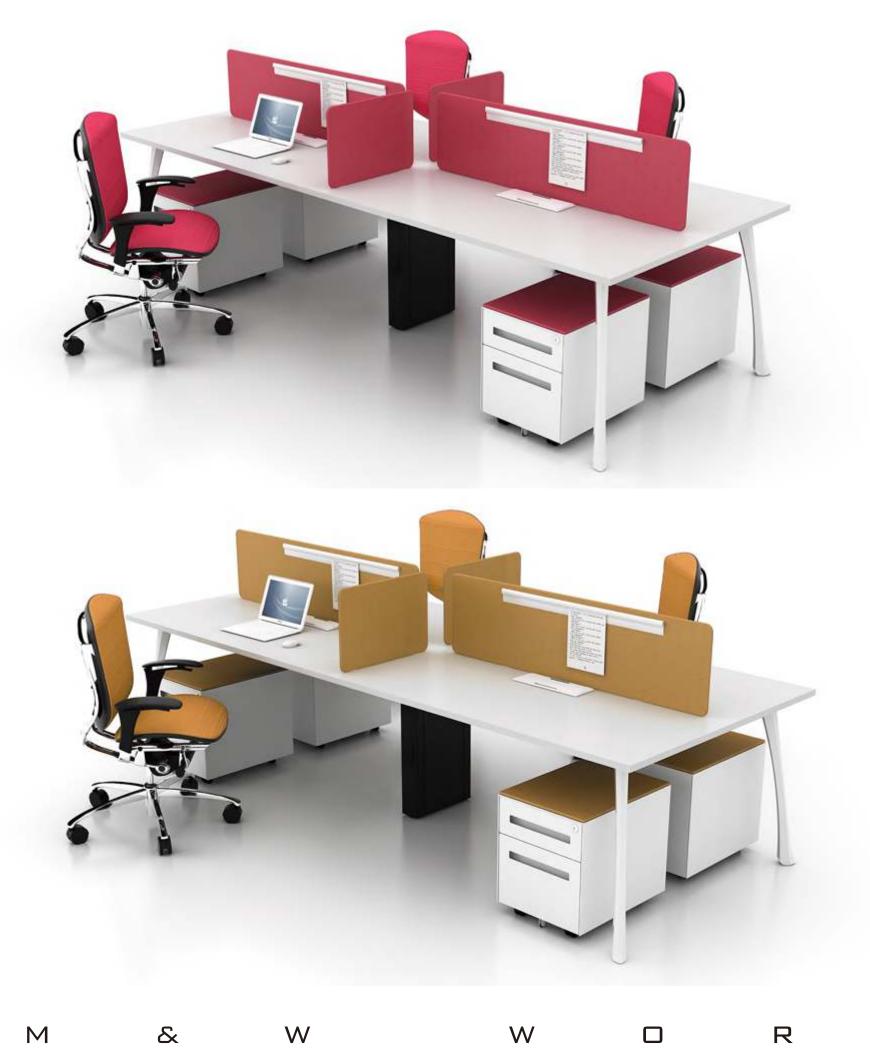

## 120°6 seaters

Κ

S

M & W

W

R

# $\begin{array}{c|c} C & O & L & O & R \\ \hline \end{array} & \hline \end{array} & \hline \end{array} & \hline \end{array} & \begin{array}{c} VLS \\ 120^\circ 6 \text{ seaters} \end{array}$

Α

Ν