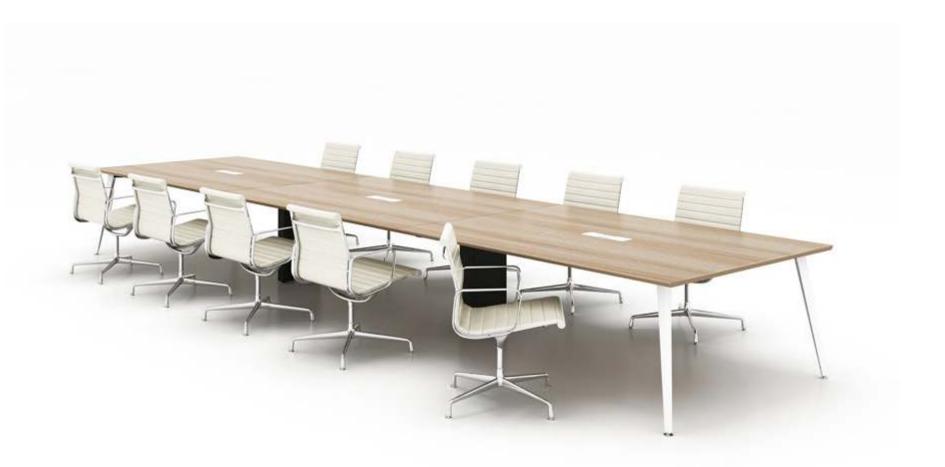

Executive table with side cabinet



Μ



S





Т

Α

### VLF Executive table with side cabinet



### FOSHAN M&W FURNITURE LIMITED COMPANY

Tel:+86 13695211636 Web:mwworkstation.com WhatsApp: +86 13695211636 Mail:robbor@mwworkstation.com

# ALL PHOPO





Material: Sheet Metal Weight: 2.15KG Surface treatment: spraying









### 4 seaters workstation with mobile pedestal



Μ

W

R

Κ

S



Α

## 4 seaters workstation with





# long side cabinet 4 seaters workstation

mwworkstation.com







R

Κ

S

W

VLI



Α



# long side cabinet 4 seaters workstation

### VLI

### Retangular Conference Desk 2400





Μ

W

R

Κ

S



Т

Α



Ν

### mwworkstation.com





### Retangular Conference Desk 4200





Α

R

W

Κ

S



### VLI

### Retangular Conference Desk 6300





R

Κ

5

W







# Retangular Conference Desk 6300

Ν

### VLI 120°3 seaters

mwworkstation.com







W

R

Κ

S



Ν





### Single side 3 people





M & W



R

W

Κ

S

VLI



Т

Α

# COLOR

### Single side 3 people

### VLI Single side 4 people

mwworkstation.com







Α

R

Κ

S





### $\vee$ LI

Single desk with fixed pedestal





R

Κ

5

W



### $\vee$ LI SOHO-without fixed cabinet





R

W

Κ

S

Ν







### SOHO-with fixed cabinet





R

Κ

S

Ν

### VLI

# Manager desk with side cabinet



mwworkstation.com







Α

R

W

Κ

S

### Manager desk with side cabinet

Ν





Executive table with side cabinet







Κ

S

R

<u>COLOR</u> VLI

Т

Α

### Executive table with side cabinet

Ν





6 people middle fixed push cabinet









# L O R

### VLI 6 people middle fixed push cabin