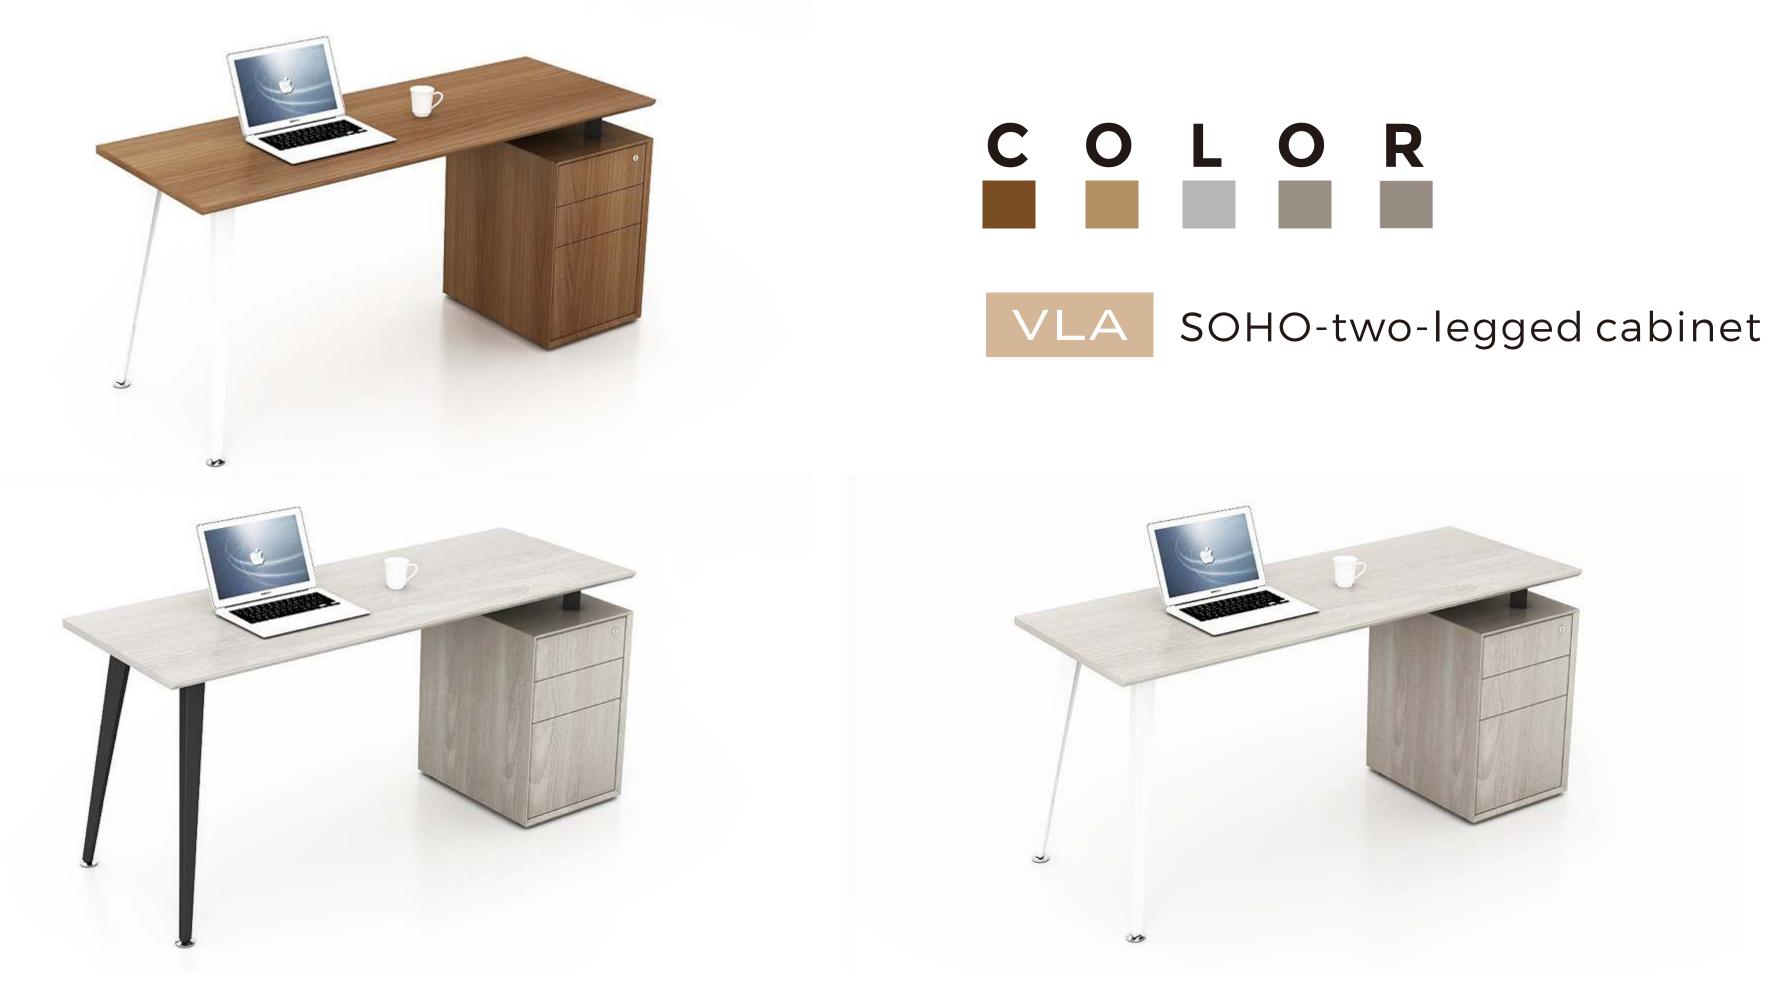

Т

# COLOR VLA 120°6 seaters



Ν

-



# Single side 3 people











Κ

S

Α

R

W



# COLOR VLA Single side 3 people

Ν



## Single side 2 people







W

R

Κ

S



Т

Α

Ν





## Single desk





### mwworkstation.com



Single desk with side cabinet











Κ

S

R

W



# OLOR

## Single desk with side cabinet

Ν





## 2 seaters face to face









Κ

S

Т

Α

Т

R

W



# COLOR VLA 2 seaters face to face

Ν



### 4 seaters face to face







Μ

W

W

R

Κ

S



Т

Α

Ν

### VLA

### 6 seaters face to face



mwworkstation.com







R

W

Κ

S

### VLA

### 8 seaters face to face





W

R

Κ

S

Α



Ν



### VLA SOHO-three-legged cabinet



Μ

W



VLA



# C O L O R

### SOHO-three-legged cabinet

Т

Α



### SOHO-two-legged cabinet



m

### vworkstation.com





Т

Α

R

Κ

S





### Conference table 4200









Conference table 6300







Executive table with side cabinet









Α

Ν

R

Κ

S



### FOSHAN M&W FURNITURE LIMITED COMPANY

Tel:+86 13695211636 Web:mwworkstation.com WhatsApp: +86 13695211636 Mail:robbor@mwworkstation.com

# ALL PHOPO









VLF

4 seaters workstation with single fixed pedestal





# 4 seaters workstation with double fixed pedestal





# C O L O R

Α



Κ

S



Ν



### X workstation



mwworkstation.com









VLF

Single side three people





Κ

S

Т

R

W

W

Μ

Т

Α



# Manager desk with side cabinet



mwworkstation.com









Т

Α



Κ

S

R

W



## Manager desk with side cabinet





Conference table 2000











Α

Ν

R

Κ

S



### Conference table 6300











mwworkstation.com



###