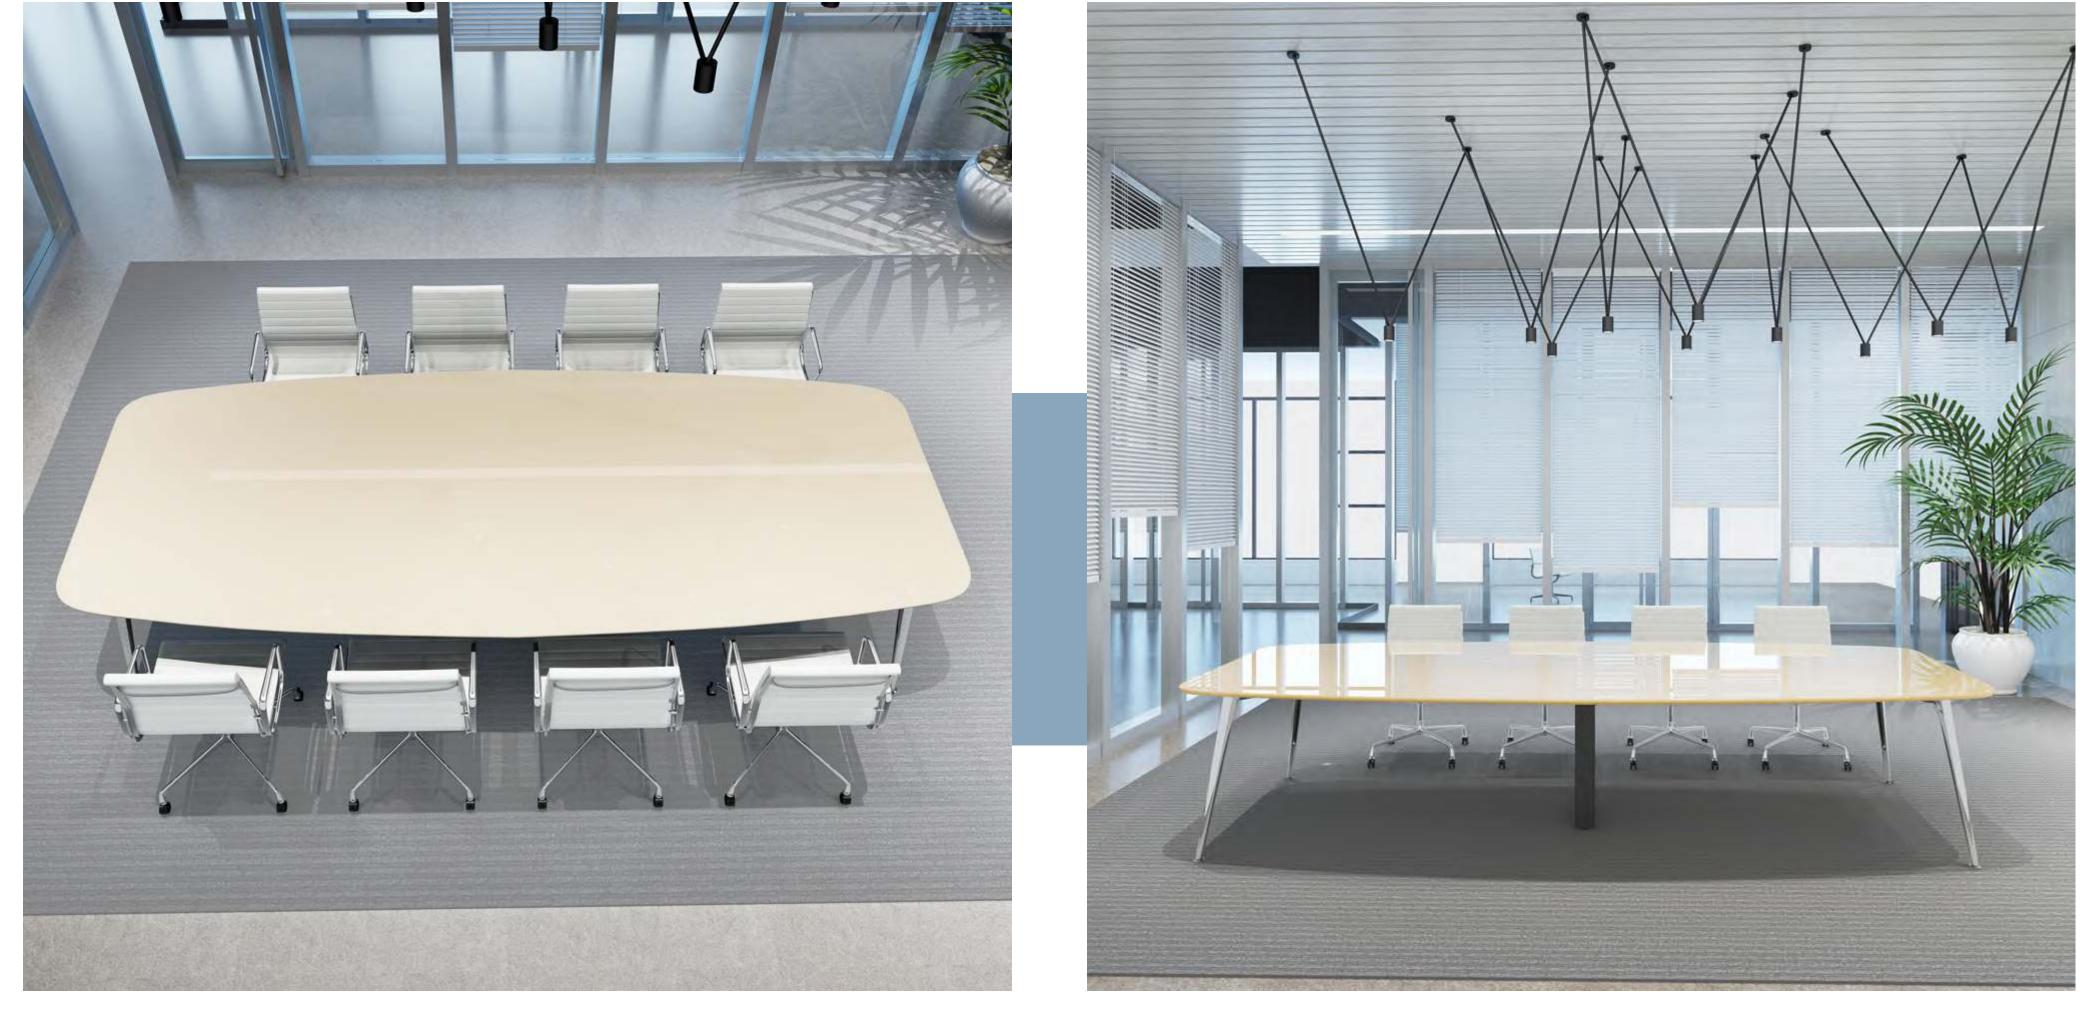

6 Web:mwworkstation.com WhatsApp: +86 13695211636 Mail:robbor@mwworkstation.com

# ALL PHOPO







Material: Die-cast aluminum Weight: 2.3KG Surface treatment: fine polishing/spraying





mwworkstation.com





## 120°6 seaters





Κ

S

M & W



W

R

# $\begin{array}{c|c} C & O & L & O & R \\ \hline \end{array} & \hline \end{array} & \hline \end{array} & \hline \end{array} & \begin{array}{c} VLS \\ 120^\circ 6 \text{ seaters} \end{array}$

Α

Ν



# Manager desk with side cabinet



mwworkstation.com











# COLOR VLS Single desk with Modesty panel









Manager table with side cabinet







# COLOR



## VLS Manager table with side cabinet

Ν



## Executive table with side cabinet







R

Κ

S

W

Ν







# COLOR

VLS Single desk

# VLS

### Boat shape conference table



mwworkstation.com





## Single side two people





R

W

Κ

S





Single side three people



W

R

Κ

S



Α

Ν









Κ

S

R

W

# C O L O R VLS

Т

Α



### 4 seaters face to face workstation

Ν



6 seaters face to face workstation





R

W

Κ

S

### VLS 6 seaters face to face workstation



### FOSHAN M&W FURNITURE LIMITED COMPANY

Tel:+86 13695211636 Web:mwworkstation.com WhatsApp: +86 13695211636 Mail:robbor@mwworkstation.com

# ALL PHOPO





# VLA

Material: Die-cast aluminum Weight: 2.0KG Surface treatment: fine polishing/spraying







## 120°6 seaters



Μ

W

R

Κ







S

Т

Α

Т

# COLOR VLA 120°6 seaters



Ν

-



# Single side 3 people











Κ

S

Α

R

W



# COLOR VLA Single side 3 people

Ν



## Single side 2 people







W

R

Κ

S



Т

Α

Ν