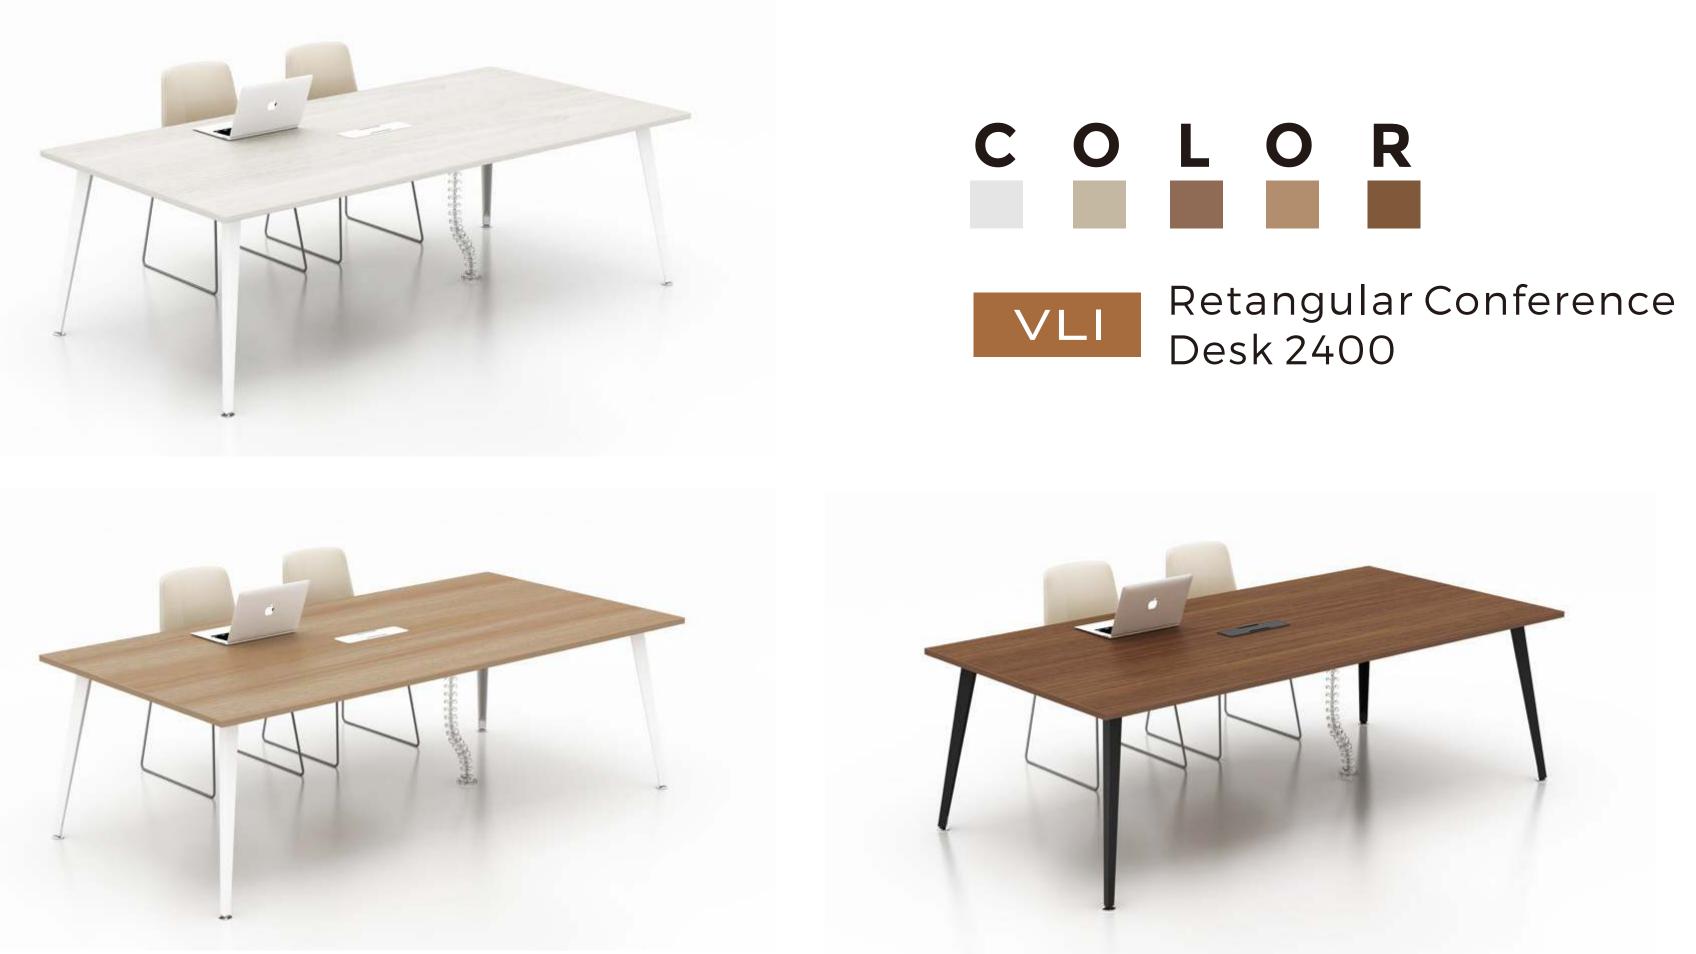

esk with Modesty panel



W

R

Κ

S



Ν

### mwworkstation.com







Μ

W

R

Κ

S

Α



# COLOR

### VLF Round coffee table





mwworkstation.com

### VLF

# Executive table with side cabinet



Μ



S





Т

Α

### VLF Executive table with side cabinet



### FOSHAN M&W FURNITURE LIMITED COMPANY

Tel:+86 13695211636 Web:mwworkstation.com WhatsApp: +86 13695211636 Mail:robbor@mwworkstation.com

# ALL PHOPO





Material: Sheet Metal Weight: 2.15KG Surface treatment: spraying









### 4 seaters workstation with mobile pedestal



Μ

W

R

Κ

S



Α

## 4 seaters workstation with





# long side cabinet 4 seaters workstation

mwworkstation.com







R

Κ

S

W

VLI



Α



# long side cabinet 4 seaters workstation

### VLI

### Retangular Conference Desk 2400





Μ

W

R

Κ

S



Т

Α



Ν

### mwworkstation.com





### Retangular Conference Desk 4200





Α

R

W

Κ

S



### VLI

### Retangular Conference Desk 6300





R

Κ

5

W







# Retangular Conference Desk 6300

Ν

### VLI 120°3 seaters

mwworkstation.com







W

R

Κ

S



Ν





### Single side 3 people





M & W



R

W

Κ

S

VLI



Т

Α

# COLOR

### Single side 3 people

### VLI Single side 4 people

mwworkstation.com







Α

R

Κ

S





### $\vee$ LI

Single desk with fixed pedestal





R

Κ

5

W



### $\vee$ LI SOHO-without fixed cabinet





R

W

Κ

S

Ν







### SOHO-with fixed cabinet





R

Κ

S

Ν

### VLI

# Manager desk with side cabinet



mwworkstation.com







Α

R

W

Κ

S

### Manager desk with side cabinet

Ν





Executive table with side cabinet







Κ

S

R

<