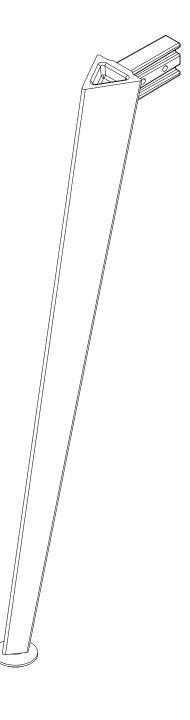

# ALL PHOPO

Material: Die-cast aluminum Weight: 2.3KG Surface treatment: fine polishing/spraying

mwworkstation.com