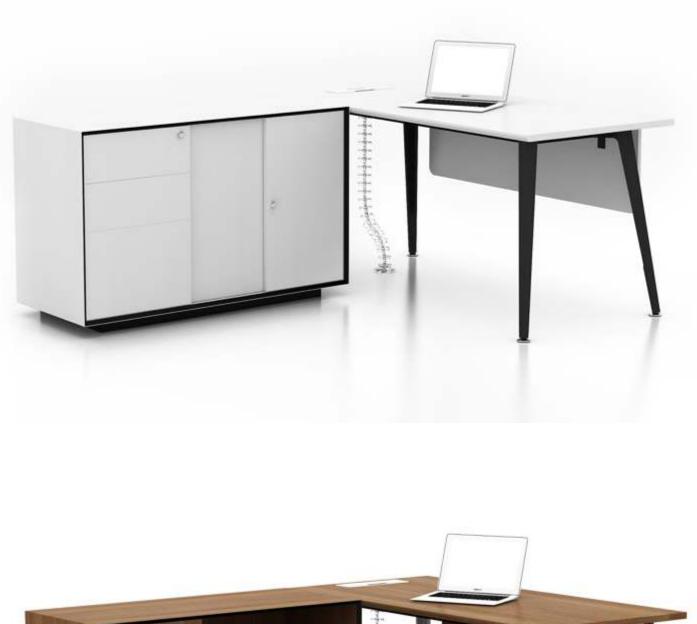

# Manager desk with side cabinet

mwworkstation.com

# COLOR VLS Single desk with Modesty panel

Manager table with side cabinet

## VLS Manager table with side cabinet

Ν