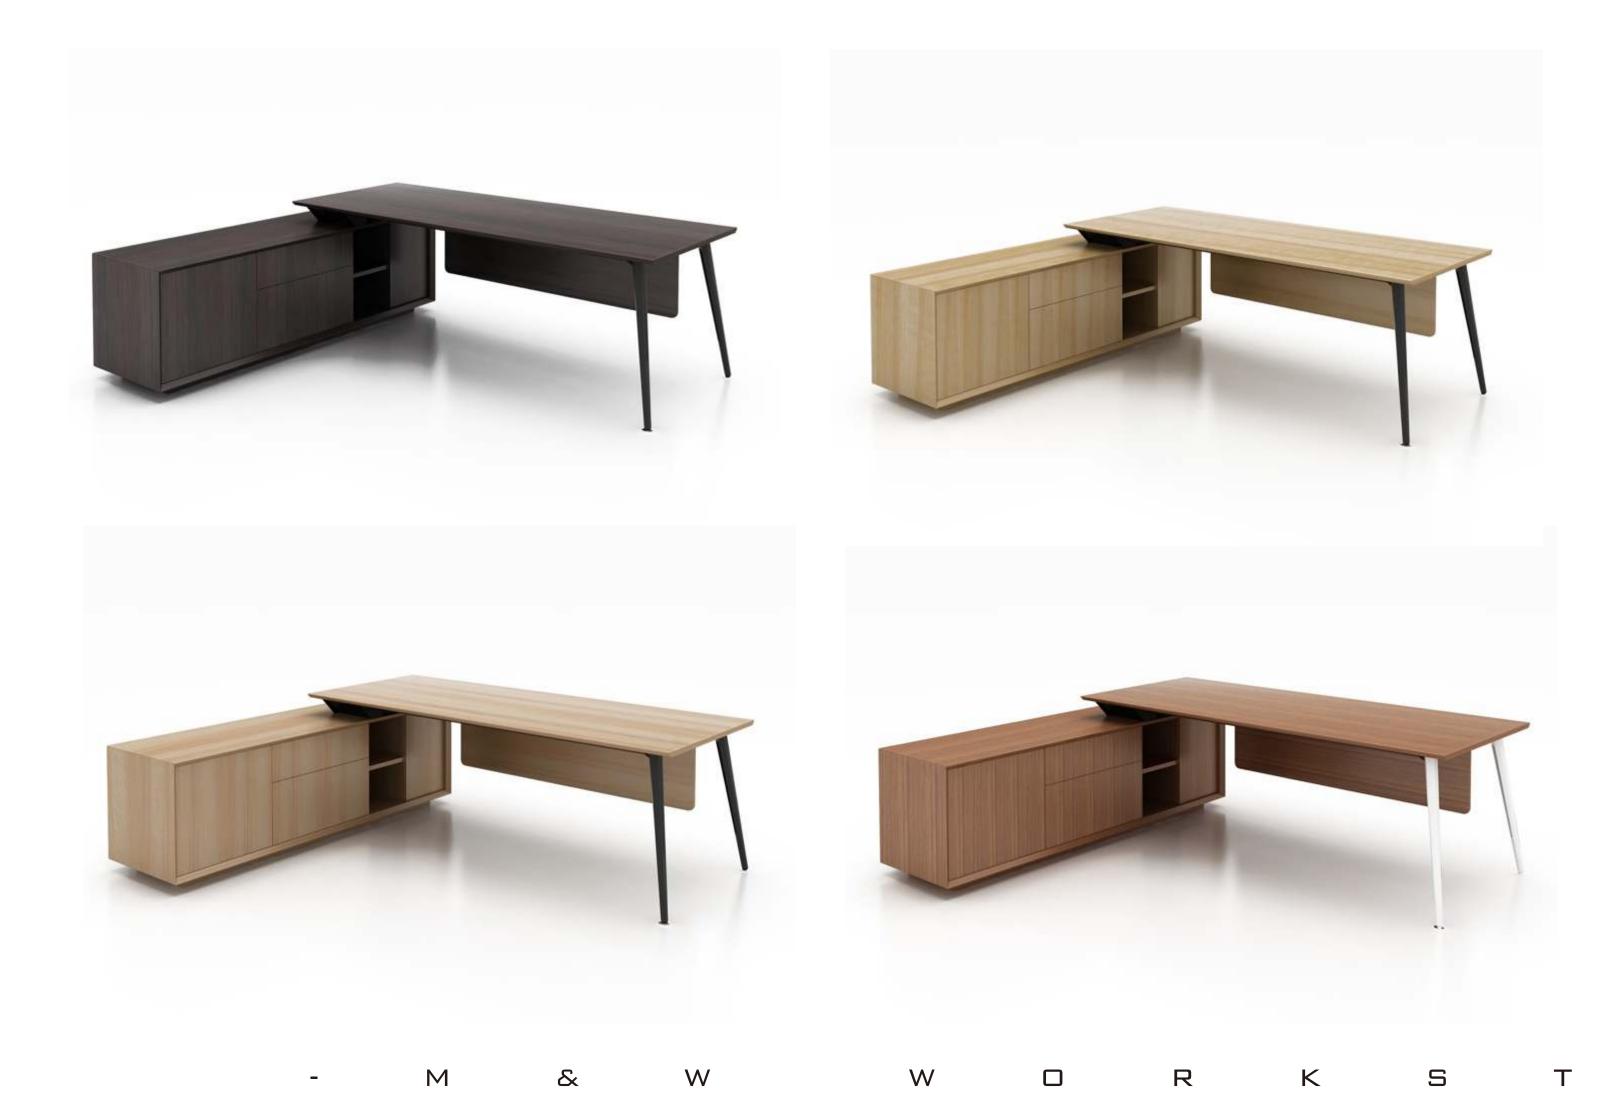

# Manager desk with side cabinet

mwworkstation.com

# COLOR VLS Single desk with Modesty panel

Manager table with side cabinet

# COLOR

## VLS Manager table with side cabinet

Ν