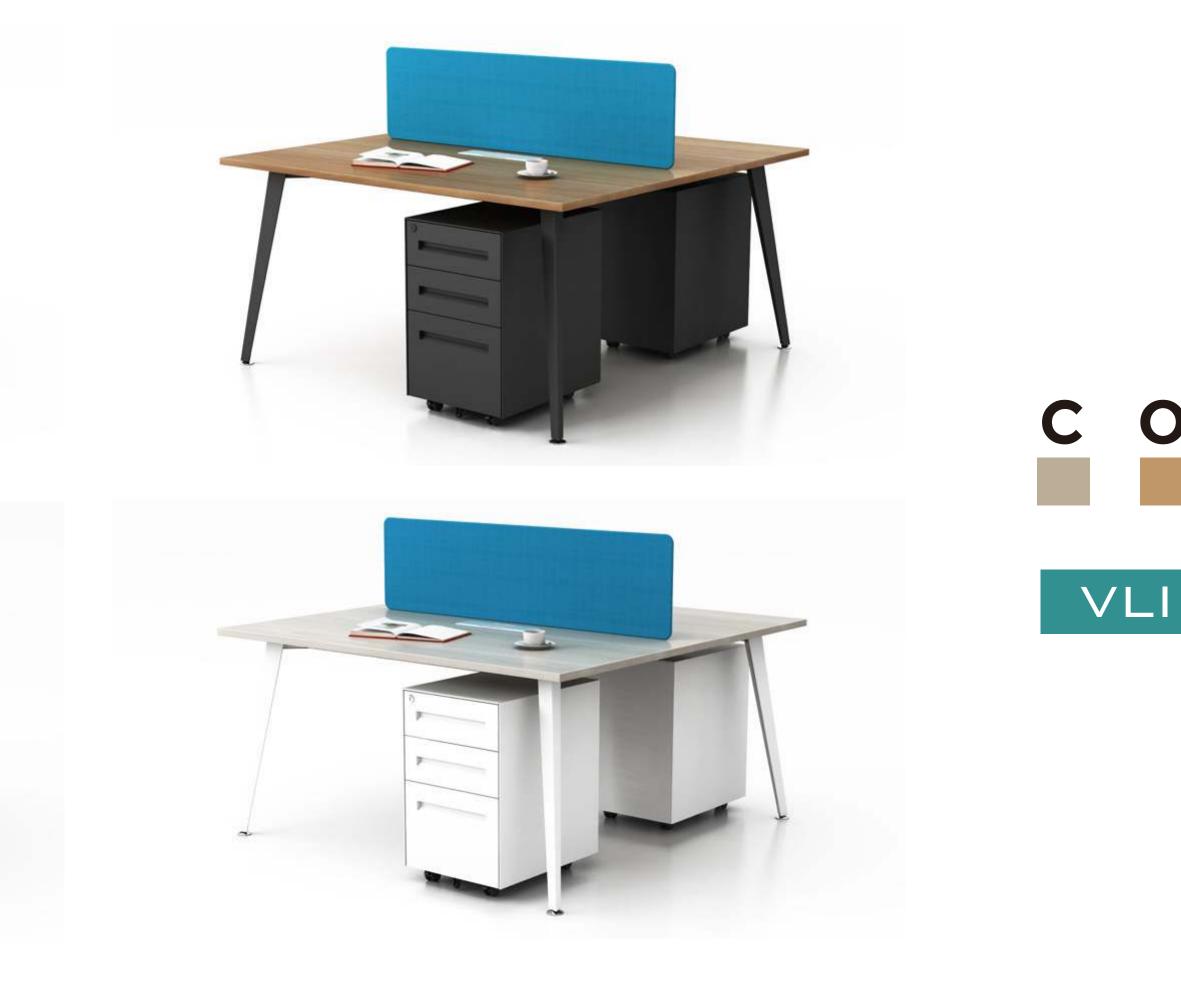

thout fixed cabinet





R

W

Κ

S

Ν







### SOHO-with fixed cabinet





R

Κ

S

Ν

### VLI

# Manager desk with side cabinet



mwworkstation.com







Α

R

W

Κ

S

### Manager desk with side cabinet

Ν





Executive table with side cabinet







Κ

S

R

<u>COLOR</u> VLI

Т

Α

### Executive table with side cabinet

Ν





6 people middle fixed push cabinet









# L O R

### VLI 6 people middle fixed push cabinet







long side cabinet 2 seaters workstation



W

R

Κ

S

Т

Α

- M

**K** 

W

# COLOR



long side cabinet 2 seaters workstation



Т



### VLI

Round coffee table



Μ

<u>ک</u>

W

W

R

Κ

S

### С LOR 0 Round coffee table VLI



Т

Α

-









Μ



R

Κ

S

Т

W

W





Α

Т

Ν



2 seaters face to face workstation







- M &

W

W

R

Κ

S

Т

Α



# COLOR

## 2 seaters face to face workstation

-

Т

### VLI

# 4 seaters face to face workstation



mwworkstation.com



Μ

-

W

W

R

Κ

S

Т



# VLI

Т

Α



### 4 seaters face to face workstation

-



mwworkstation.com





### 6 seaters face to face workstation





Т

R

Κ

S

Т

Α



mwworkstation.com

色千



# 8 seaters face to face workstation









# 8 seaters face to face workstation