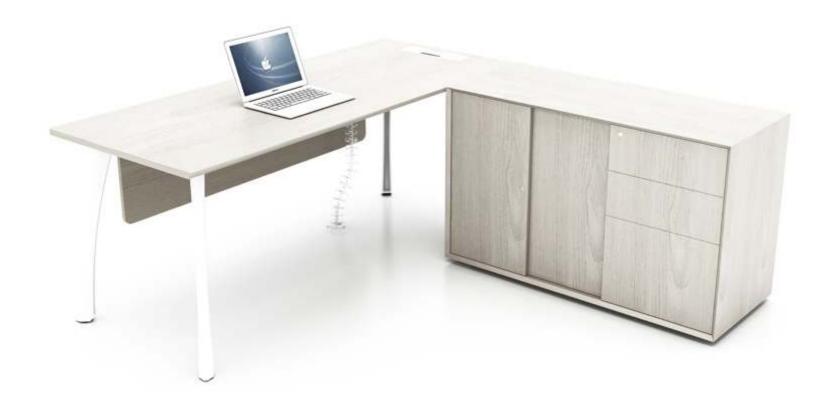

# Manager desk with side cabinet

mwworkstation.com

# COLOR VLS Single desk with Modesty panel

Manager table with side cabinet

# COLOR

## VLS Manager table with side cabinet

Ν