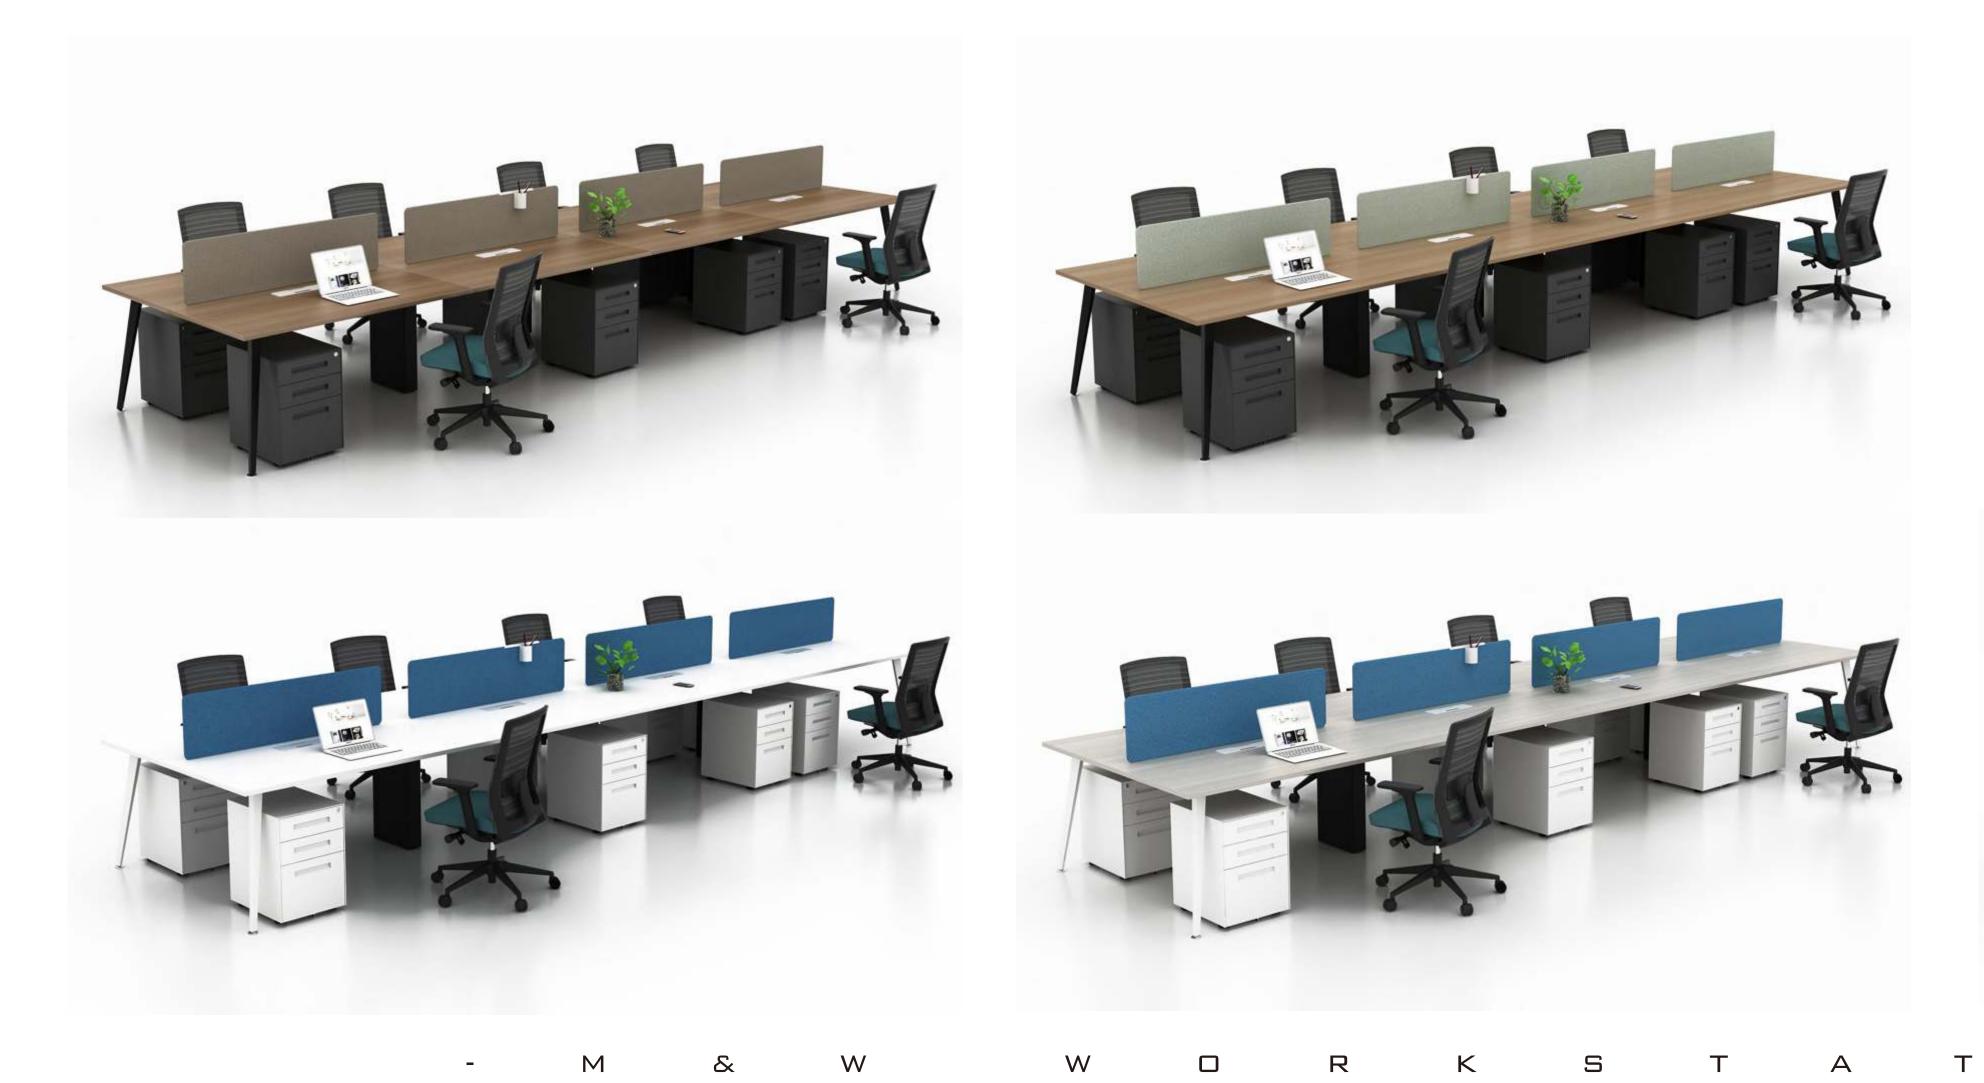

### 4 seaters face to face workstation

Ν

6 seaters face to face workstation

R

W

Κ

S

### VLS 6 seaters face to face workstation