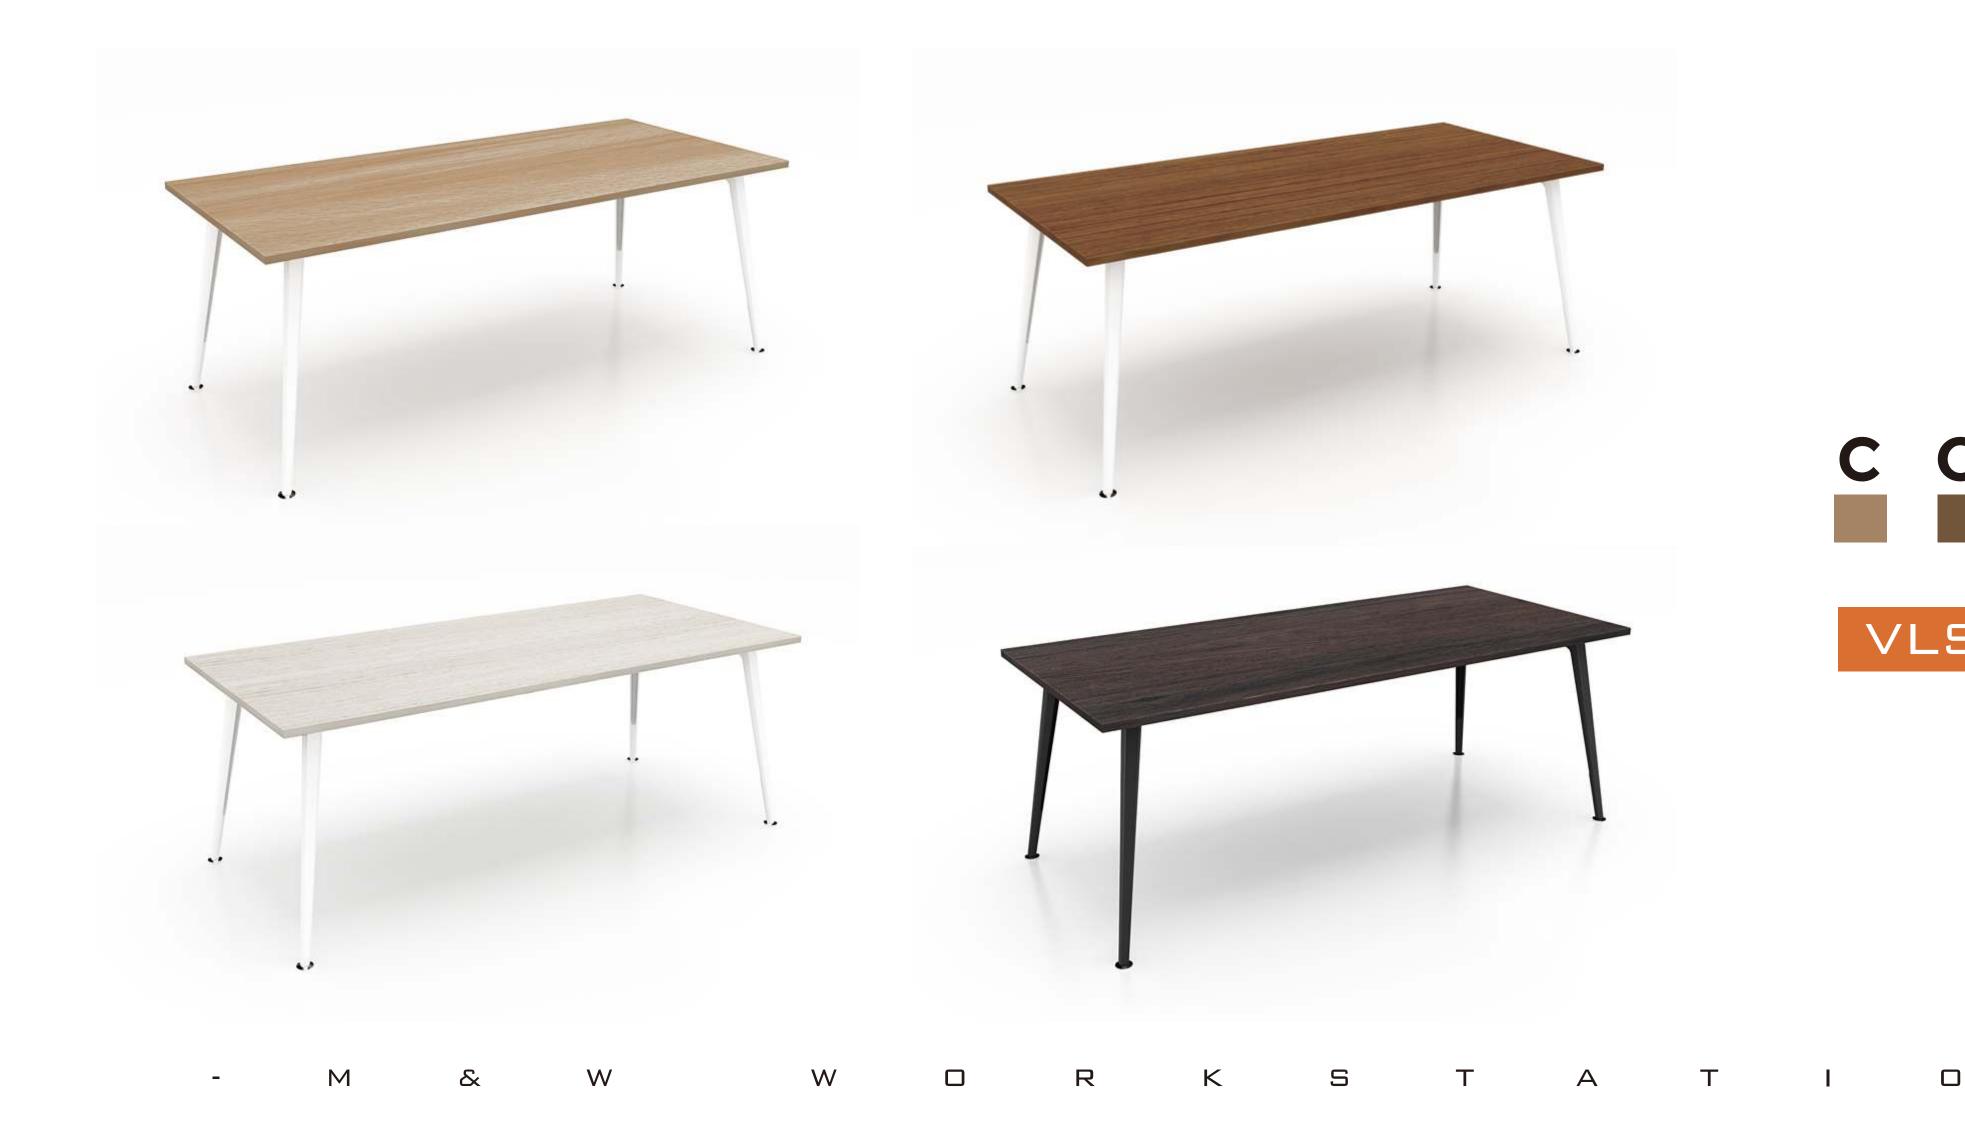

### FOSHAN M&W FURNITURE LIMITED COMPANY

Tel:+86 13695211636 Web:mwworkstation.com WhatsApp: +86 13695211636 Mail:robbor@mwworkstation.com

# ALL PHOPO







Material: Die-cast aluminum Weight: 2.3KG Surface treatment: fine polishing/spraying





mwworkstation.com





## 120°6 seaters





Κ

S

M & W



W

R

# $\begin{array}{c|c} C & O & L & O & R \\ \hline \end{array} & \hline \end{array} & \hline \end{array} & \hline \end{array} & \begin{array}{c} VLS \\ 120^\circ 6 \text{ seaters} \end{array}$

Α

Ν



# Manager desk with side cabinet



mwworkstation.com











# COLOR VLS Single desk with Modesty panel









Manager table with side cabinet







# COLOR



## VLS Manager table with side cabinet

Ν



## Executive table with side cabinet







R

Κ

S

W

Ν







# COLOR

VLS Single desk

# VLS

### Boat shape conference table



mwworkstation.com





## Single side two people





R

W

Κ

S





Single side three people



W

R

Κ

S



Α

Ν









Κ

S

R

W

# C O L O R VLS

Т

Α



### 4 seaters face to face workstation

Ν



6 seaters face to face workstation





R

W

Κ

S

### VLS 6 seaters face to face workstation



### FOSHAN M&W FURNITURE LIMITED COMPANY

Tel:+86 13695211636 Web:mwworkstation.com WhatsApp: +86 13695211636 Mail:robbor@mwworkstation.com

# ALL PHOPO





# VLA

Material: Die-cast aluminum Weight: 2.0KG Surface treatment: fine polishing/spraying







## 120°6 seaters



Μ

W

R

Κ







S

Т

Α

Т

# COLOR VLA 120°6 seaters



Ν

-



# Single side 3 people











Κ

S

Α

R

W



# COLOR VLA Single side 3 peo