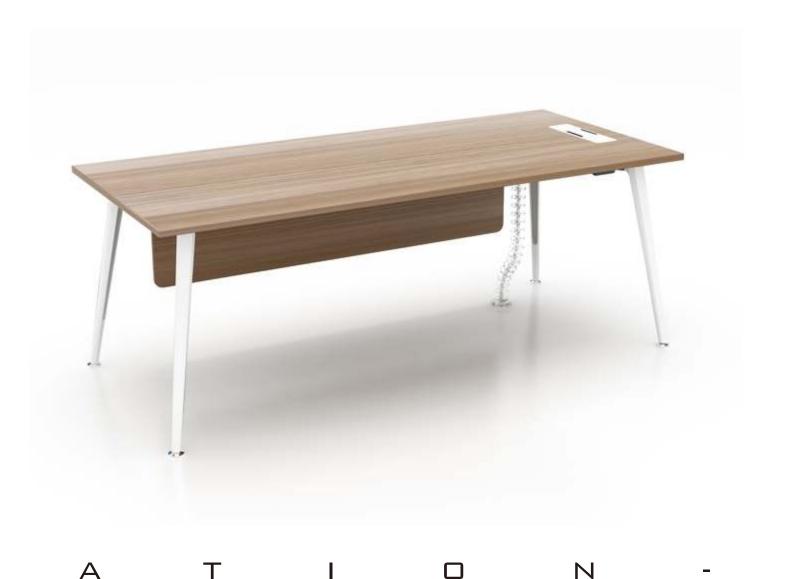

# Manager desk with side cabinet

mwworkstation.com

# COLOR VLS Single desk with Modesty panel

Manager table with side cabinet

# COLOR

## VLS Manager table with side cabinet

Ν