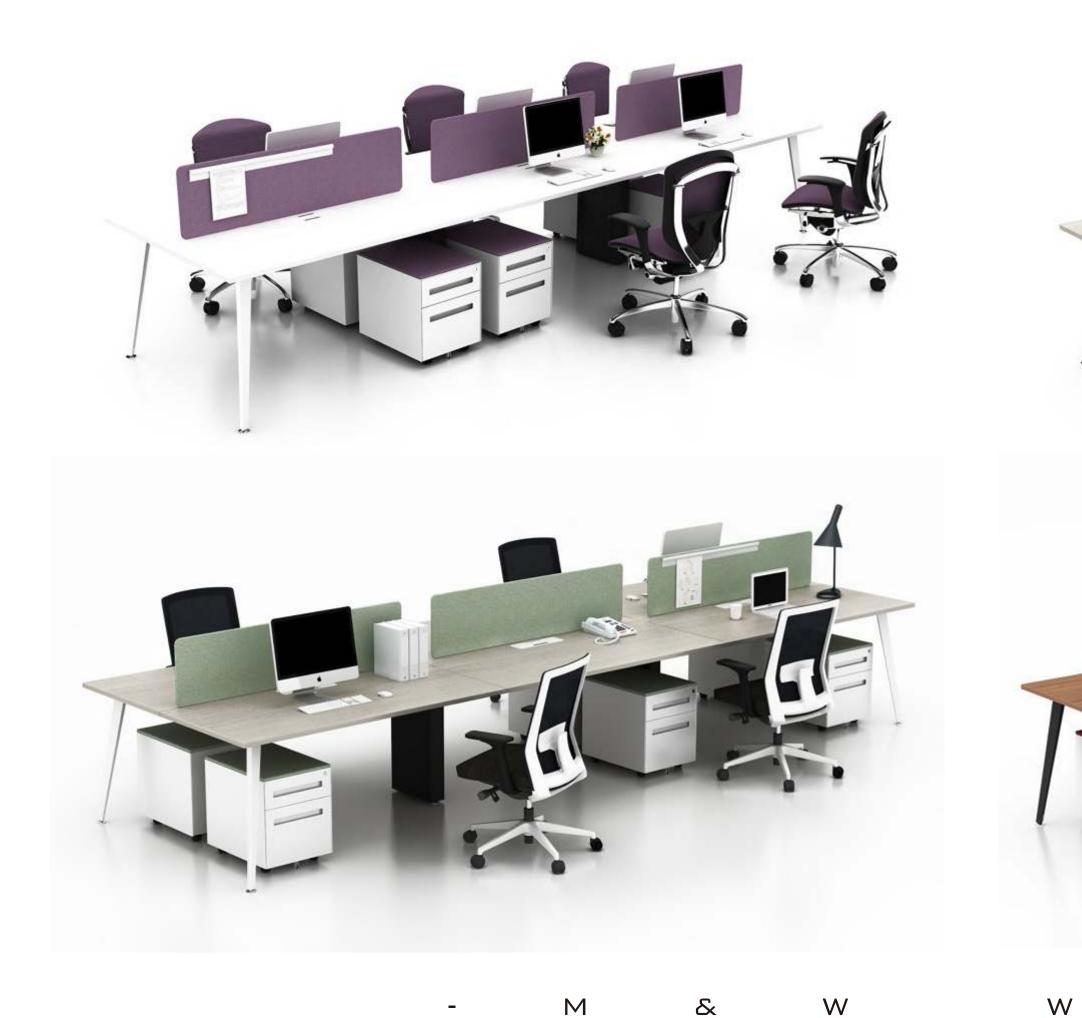

### 4 seaters face to face workstation

Ν

6 seaters face to face workstation

R

W

Κ

S

### VLS 6 seaters face to face workstation