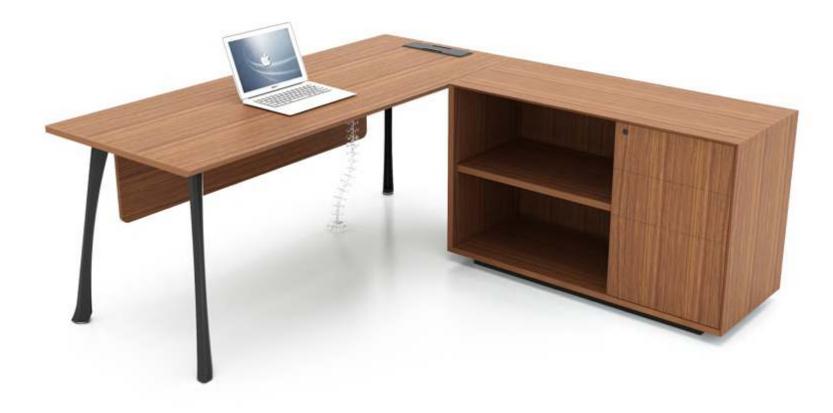

# Manager desk with side cabinet

mwworkstation.com

# COLOR VLS Single desk with Modesty panel

Manager table with side cabinet

# COLOR

## VLS Manager table with side cabinet

Ν