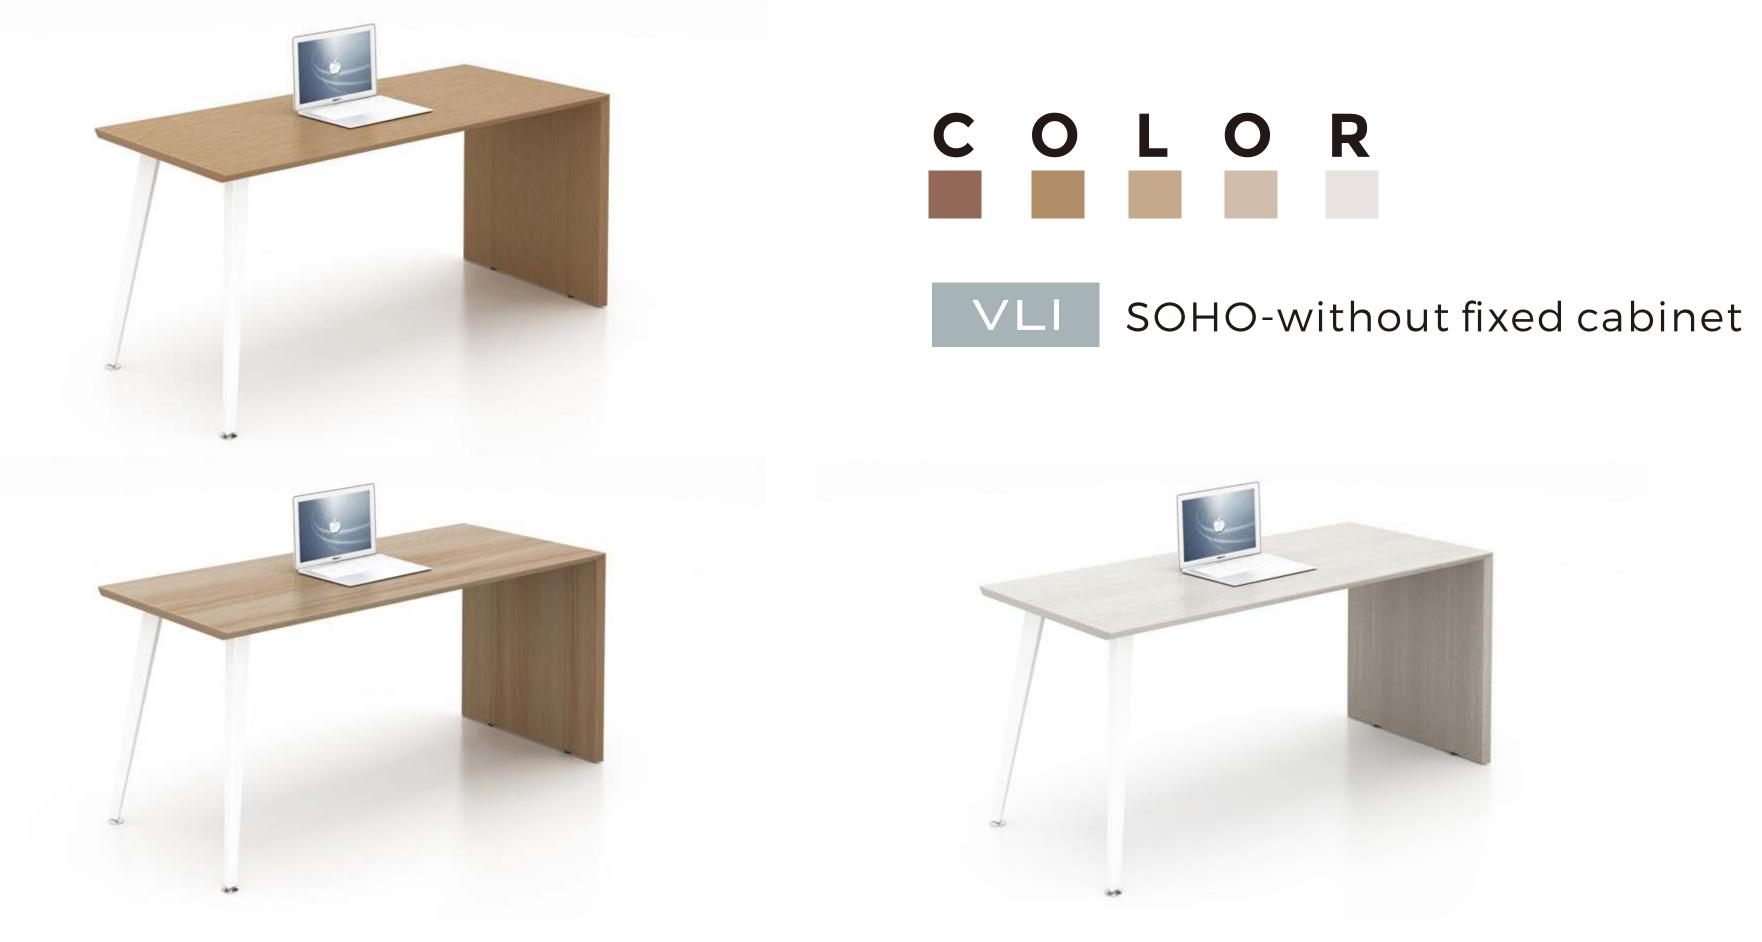

### $\vee$ LI

Single desk with fixed pedestal

R

Κ

5

W

### $\vee$ LI SOHO-without fixed cabinet

R

W

Κ

S

Ν