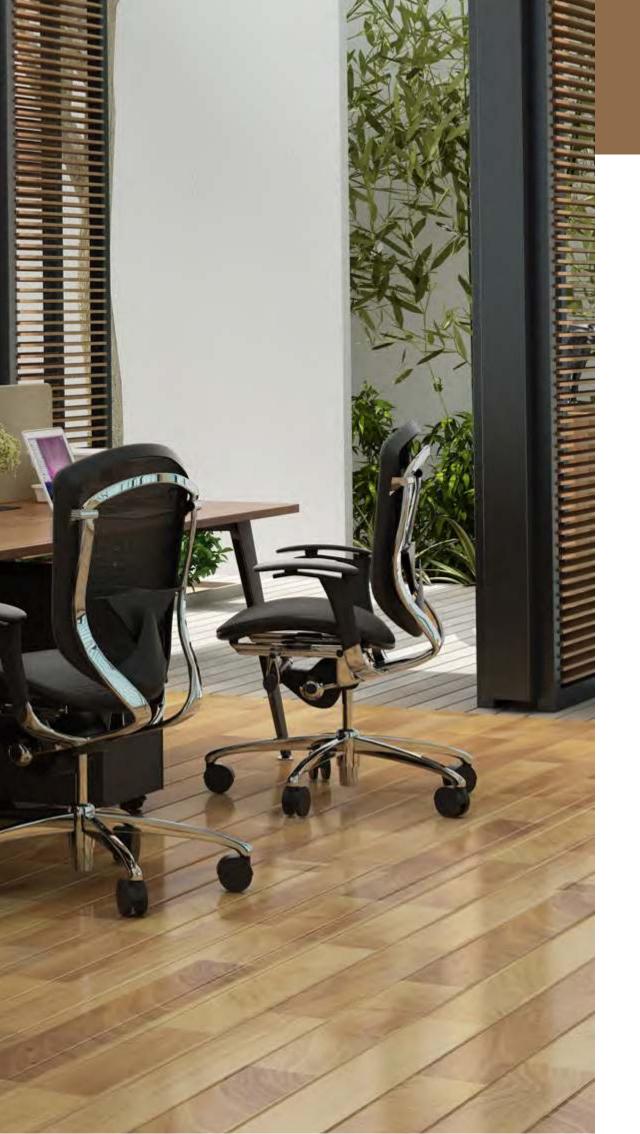

# ALL PHOPO

Material: Die-cast aluminum Weight: 2.3KG Surface treatment: fine polishing/spraying

mwworkstation.com