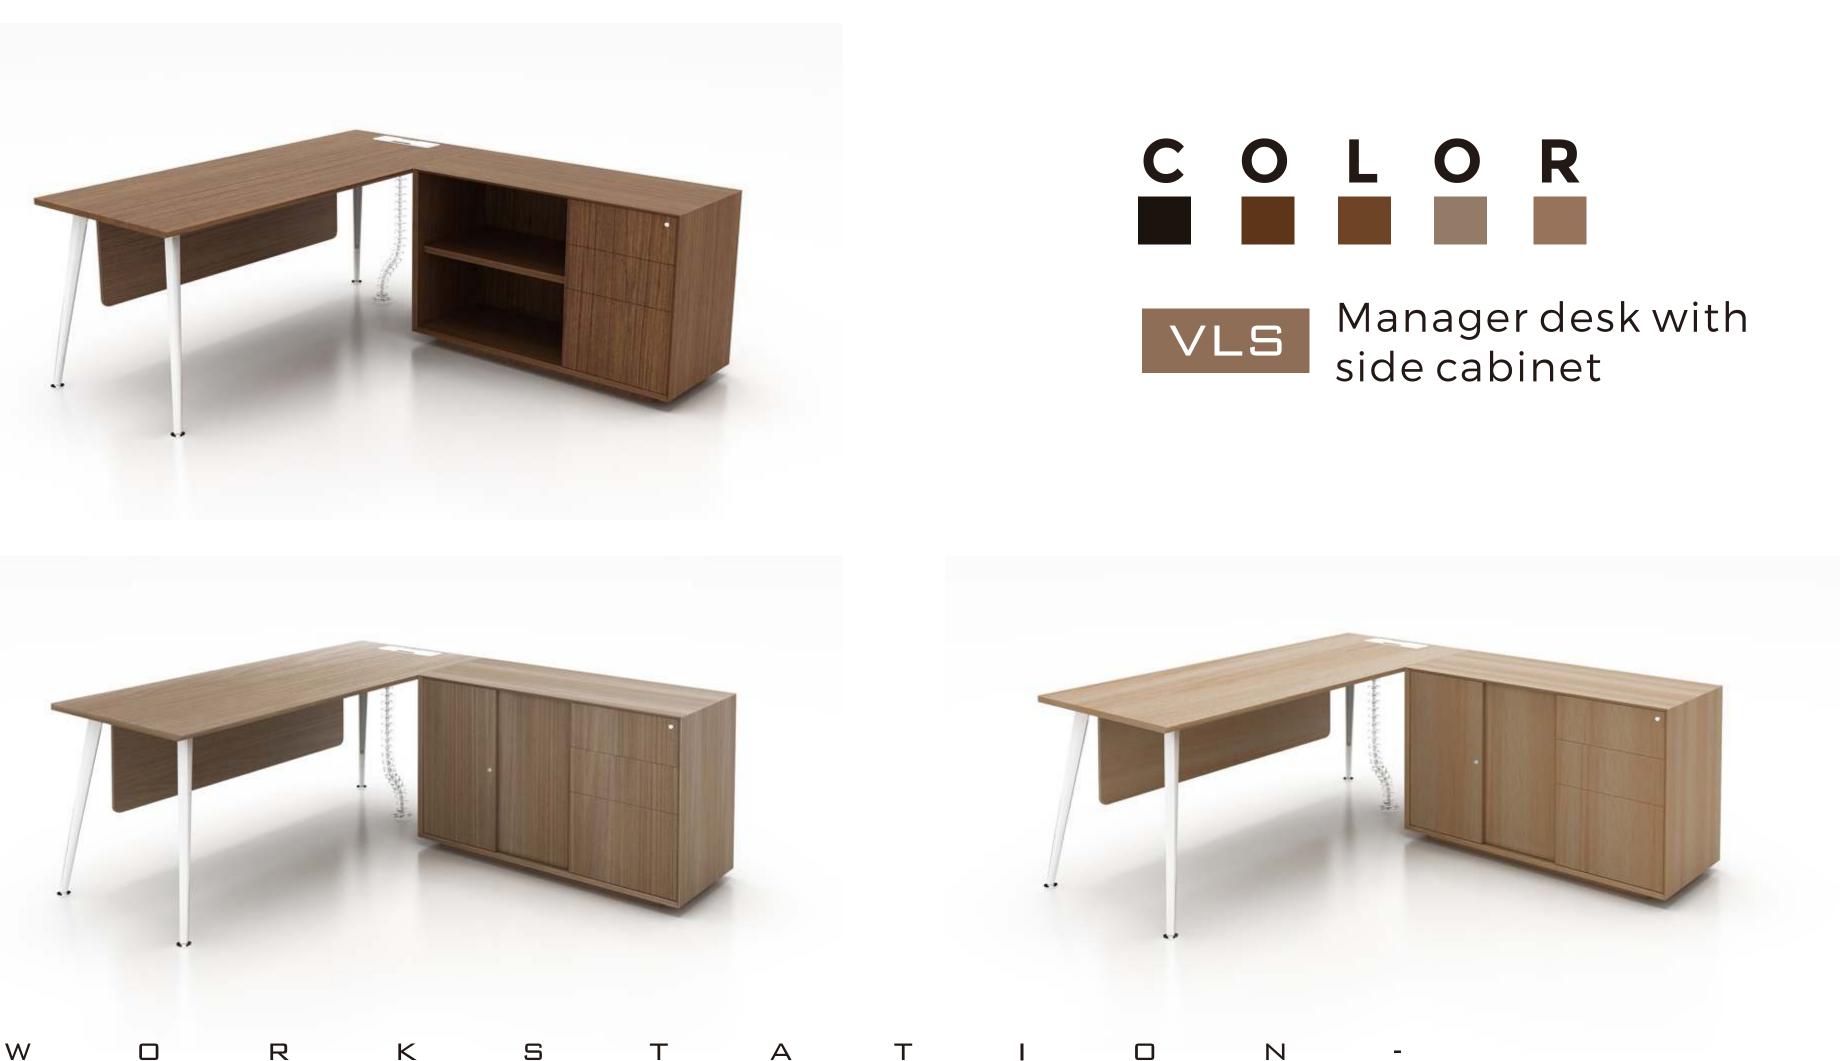

# Manager desk with side cabinet

mwworkstation.com

# COLOR VLS Single desk with Modesty panel

Manager table with side cabinet

# COLOR

## VLS Manager table with side cabinet

Ν