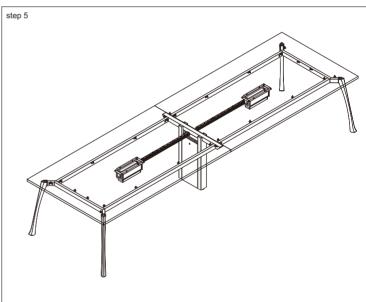

## Row 2 person Workstation

FAST AND CONVENIENT INSTALLATION SYSTEM DESK SYSTEM SCREEN SYSTEM

#### Row 2 person Workstation

FAST AND CONVENIENT INSTALLATION SYSTEM DESK SYSTEM SCREEN SYSTEM