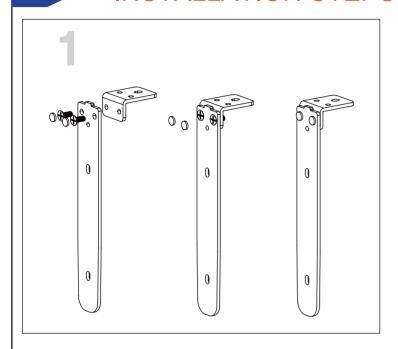

#### Modesty Panel And Single Side Desk Screen

FAST AND CONVENIENT INSTALLATION SYSTEM DESK SYSTEM SCREEN SYSTEM