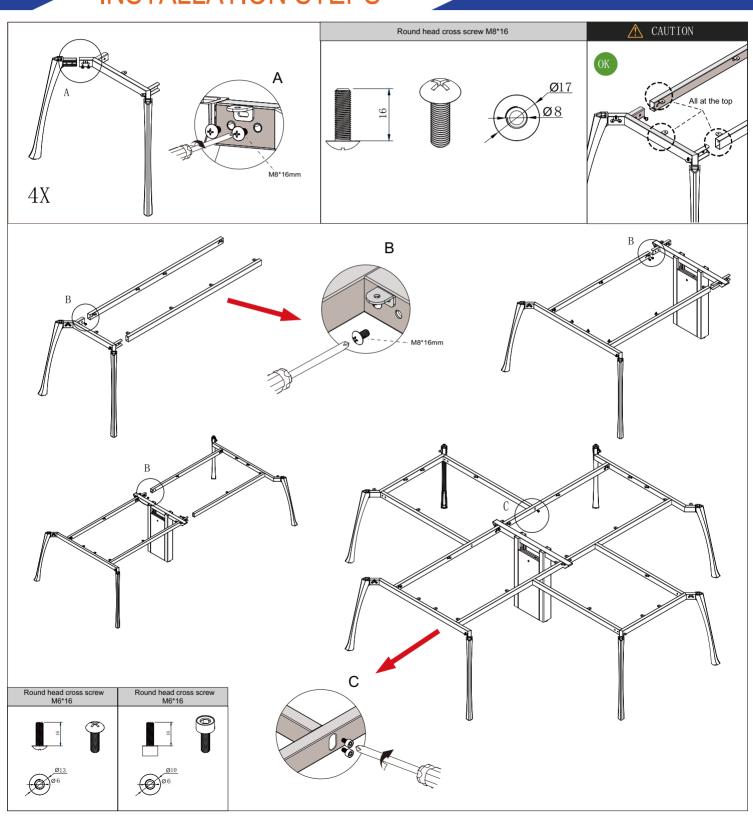

# Opposite 4 person Workstation

FAST AND CONVENIENT INSTALLATION SYSTEM DESK SYSTEM SCREEN SYSTEM