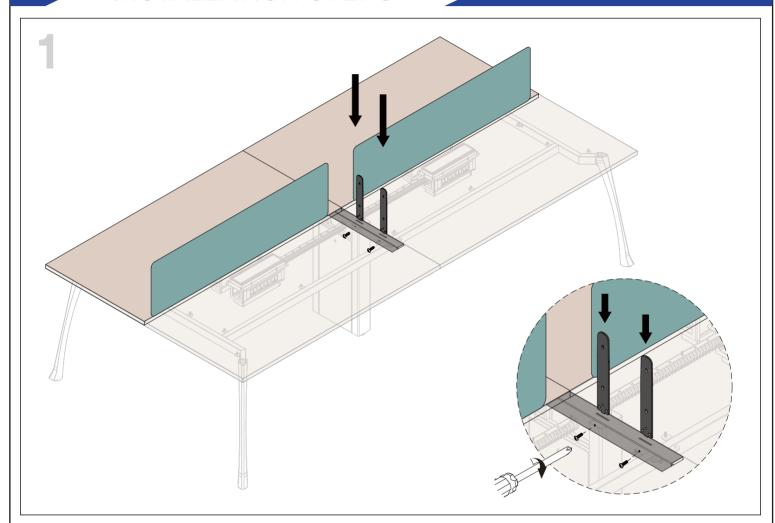

#### Face To Face Desk Screen

FAST AND CONVENIENT INSTALLATION SYSTEM DESK SYSTEM SCREEN SYSTEM