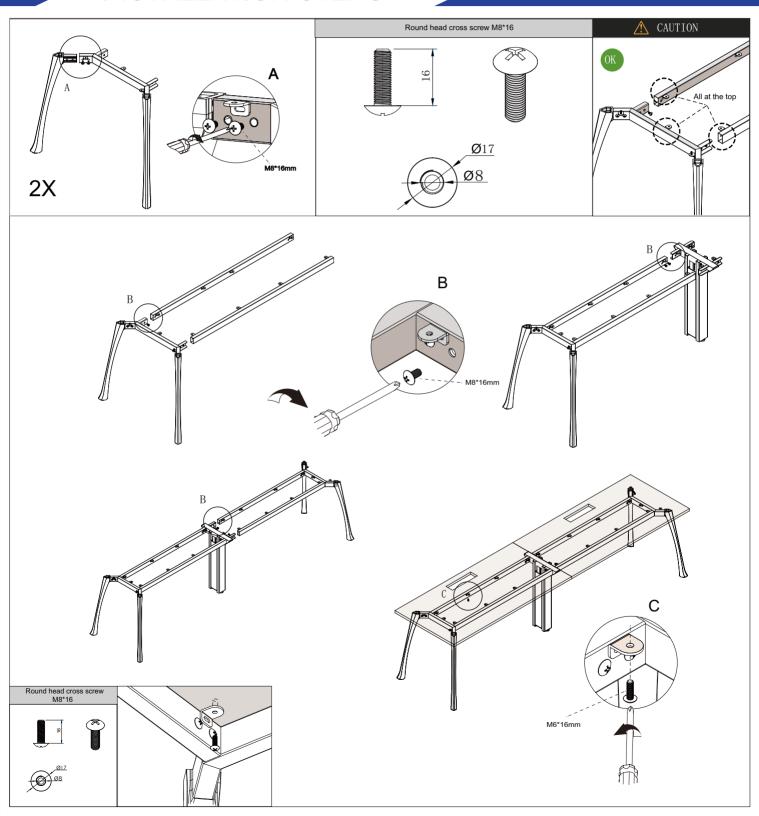

## Row 2 person Workstation

FAST AND CONVENIENT INSTALLATION SYSTEM DESK SYSTEM SCREEN SYSTEM

#### Row 2 person Workstation

FAST AND CONVENIENT INSTALLATION SYSTEM DESK SYSTEM SCREEN SYSTEM