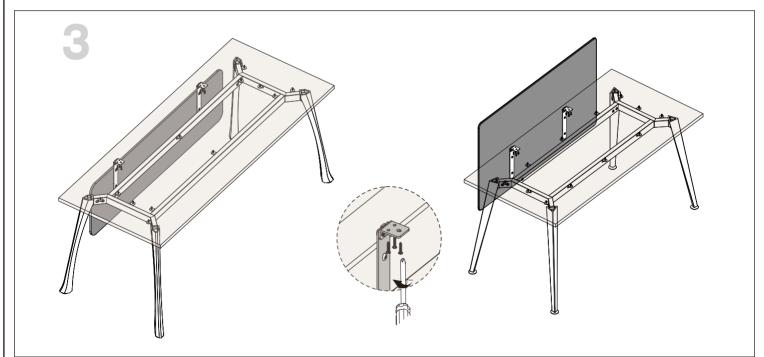

#### Modesty Panel And Single Side Desk Screen

FAST AND CONVENIENT INSTALLATION SYSTEM DESK SYSTEM SCREEN SYSTEM