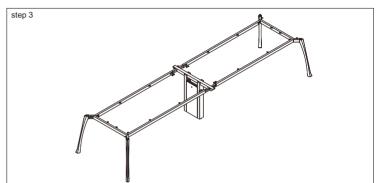

## Row 2 person Workstation

FAST AND CONVENIENT INSTALLATION SYSTEM DESK SYSTEM SCREEN SYSTEM

#### Row 2 person Workstation

FAST AND CONVENIENT INSTALLATION SYSTEM DESK SYSTEM SCREEN SYSTEM