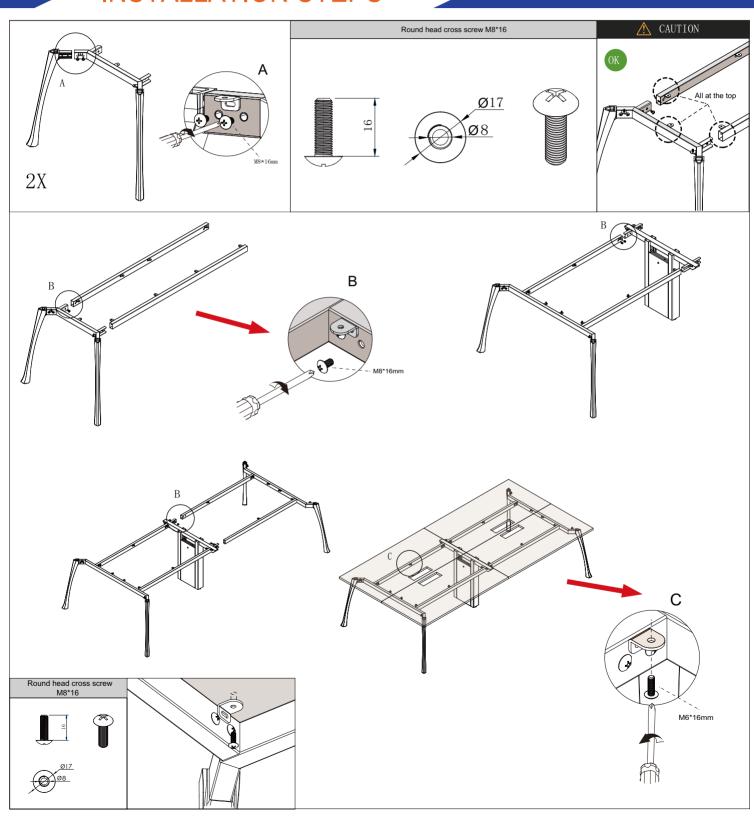

# Opposite 4 person Workstation

FAST AND CONVENIENT INSTALLATION SYSTEM DESK SYSTEM SCREEN SYSTEM