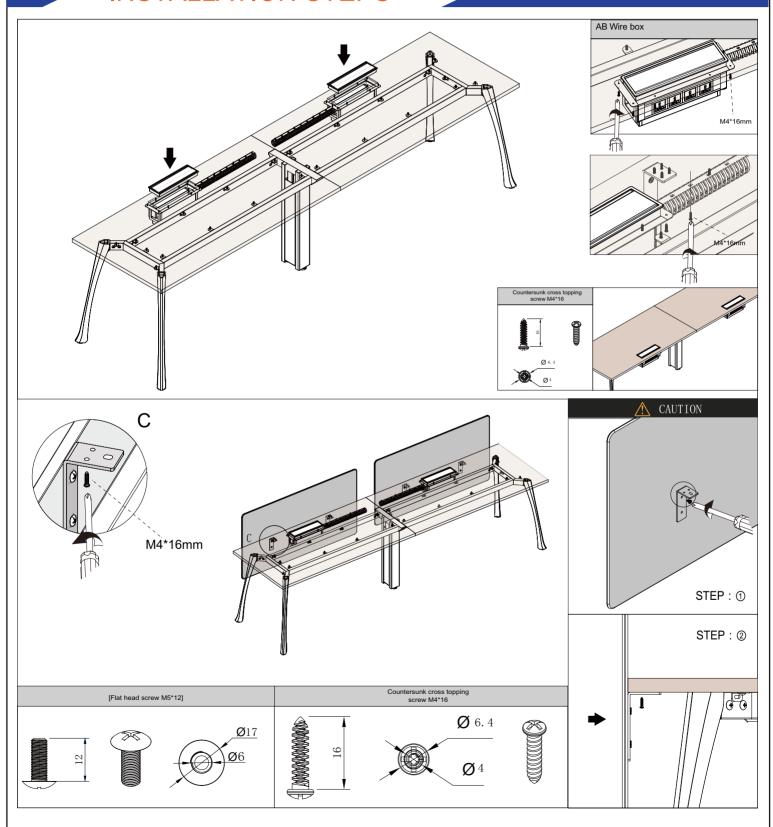

## Row 2 person Workstation

FAST AND CONVENIENT INSTALLATION SYSTEM DESK SYSTEM SCREEN SYSTEM

#### Row 2 person Workstation

FAST AND CONVENIENT INSTALLATION SYSTEM DESK SYSTEM SCREEN SYSTEM