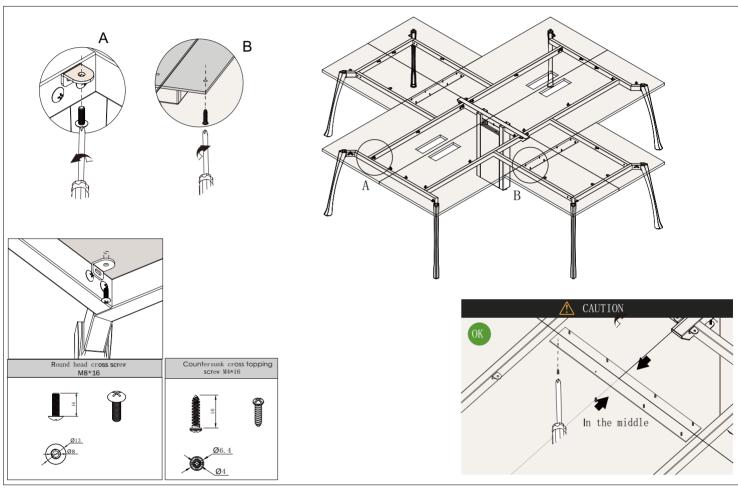

# Opposite 4 person Workstation

FAST AND CONVENIENT INSTALLATION SYSTEM DESK SYSTEM SCREEN SYSTEM