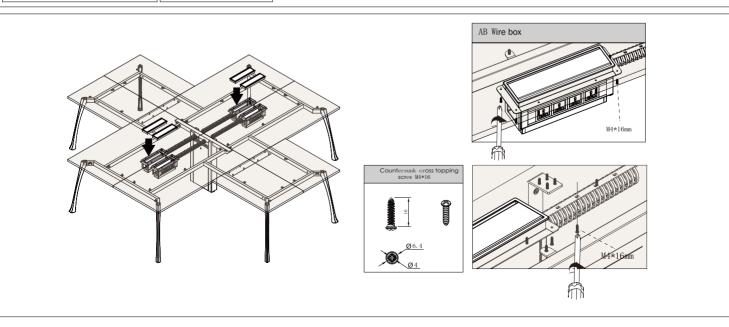

# Opposite 4 person Workstation

FAST AND CONVENIENT INSTALLATION SYSTEM DESK SYSTEM SCREEN SYSTEM