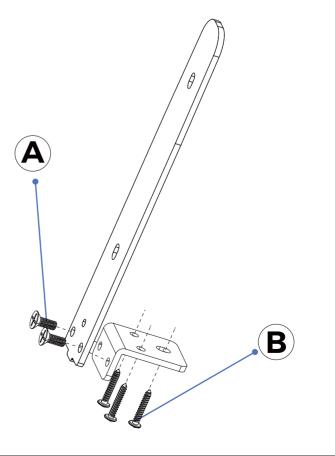

tation

FAST AND CONVENIENT INSTALLATION SYSTEM DESK SYSTEM SCREEN SYSTEM





#### X Shape Workstation

FAST AND CONVENIENT INSTALLATION SYSTEM DESK SYSTEM SCREEN SYSTEM





#### X Shape Workstation

FAST AND CONVENIENT INSTALLATION SYSTEM DESK SYSTEM SCREEN SYSTEM







#### Meeting Table

FAST AND CONVENIENT INSTALLATION SYSTEM DESK SYSTEM SCREEN SYSTEM

















#### Modesty Panel And Single Side Desk Screen

FAST AND CONVENIENT INSTALLATION SYSTEM DESK SYSTEM SCREEN SYSTEM

#### **PARTS SHOW**







#### Modesty Panel And Single Side Desk Screen

FAST AND CONVENIENT INSTALLATION SYSTEM DESK SYSTEM SCREEN SYSTEM









#### Face To Face Desk Screen

FAST AND CONVENIENT INSTALLATION SYSTEM DESK SYSTEM SCREEN SYSTEM

## PARTS SHOW



#### **Screw Size**

A: M6×8mm

B: M5×20





#### Face To Face Desk Screen

FAST AND CONVENIENT INSTALLATION SYSTEM DESK SYSTEM SCREEN SYSTEM











#### Side Desk Screen

FAST AND CONVENIENT INSTALLATION SYSTEM DESK SYSTEM SCREEN SYSTEM

## PARTS SHOW





#### **Screw Size**

A: M6×30mm





#### Side Desk Screen

FAST AND CONVENIENT INSTALLATION SYSTEM DESK SYSTEM SCREEN SYSTEM







Web: mwworkstation.com

Mail: robbor@mwworkstation.com

Tel: +86 13695211636

WhatApp: + 86 13695211636

Add: NO.3 Xingye North Road Dawotang Industrial

District Shishan Nanhai Foshan City Guangdong

P.R China



WhatApp