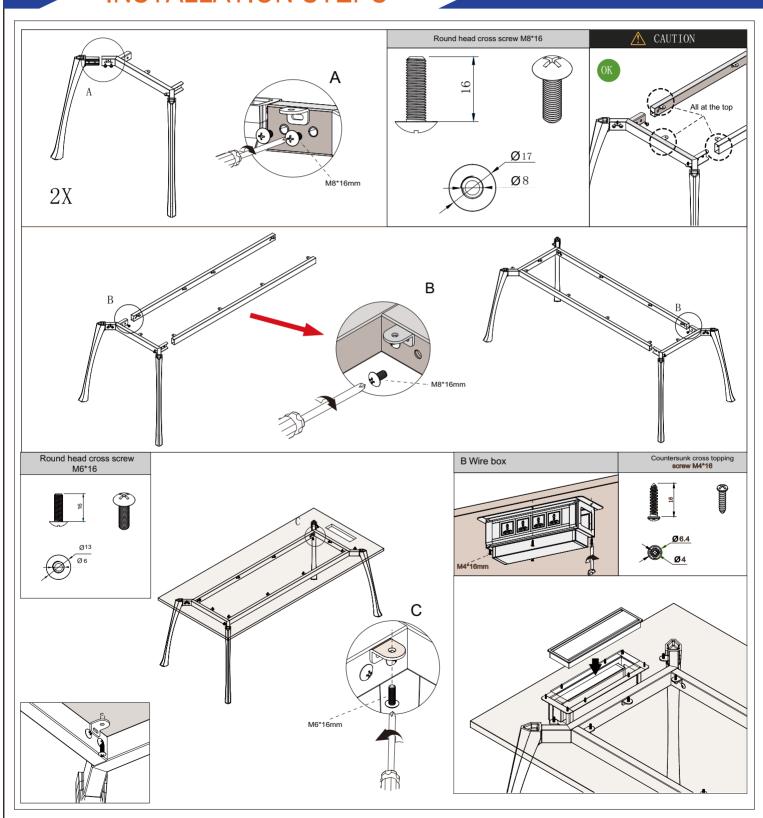

#### Manager Table

FAST AND CONVENIENT INSTALLATION SYSTEM DESK SYSTEM SCREEN SYSTEM