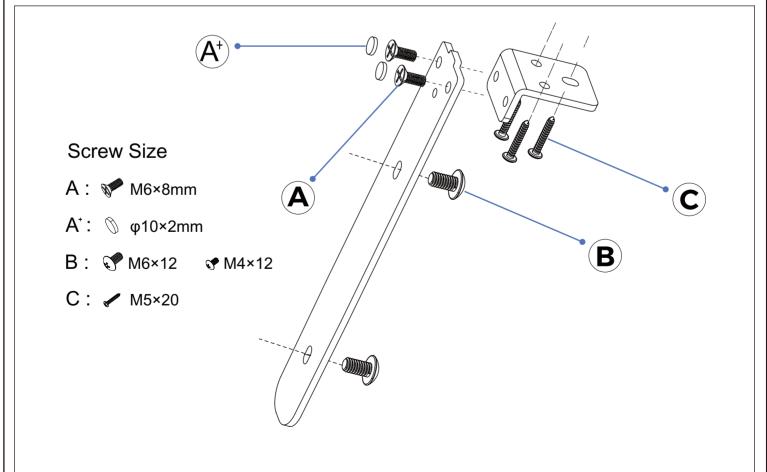

T INSTALLATION SYSTEM DESK SYSTEM SCREEN SYSTEM





#### Row 2 person Workstation

FAST AND CONVENIENT INSTALLATION SYSTEM DESK SYSTEM SCREEN SYSTEM





# Opposite 4 person Workstation

FAST AND CONVENIENT INSTALLATION SYSTEM DESK SYSTEM SCREEN SYSTEM





# Opposite 4 person Workstation

FAST AND CONVENIENT INSTALLATION SYSTEM DESK SYSTEM SCREEN SYSTEM





#### X Shape Workstation

FAST AND CONVENIENT INSTALLATION SYSTEM DESK SYSTEM SCREEN SYSTEM





#### X Shape Workstation

FAST AND CONVENIENT INSTALLATION SYSTEM DESK SYSTEM SCREEN SYSTEM







#### Meeting Table

FAST AND CONVENIENT INSTALLATION SYSTEM DESK SYSTEM SCREEN SYSTEM

















#### Modesty Panel And Single Side Desk Screen

FAST AND CONVENIENT INSTALLATION SYSTEM DESK SYSTEM SCREEN SYSTEM

#### **PARTS SHOW**







#### Modesty Panel And Single Side Desk Screen

FAST AND CONVENIENT INSTALLATION SYSTEM DESK SYSTEM SCREEN SYSTEM









#### Face To Face Desk Screen

FAST AND CONVENIENT INSTALLATION SYSTEM DESK SYSTEM SCREEN SYSTEM

## PARTS SHOW



#### **Screw Size**

A: M6×8mm

B: M5×20





#### Face To Face Desk Screen

FAST AND CONVENIENT INSTALLATION SYSTEM DESK SYSTEM SCREEN SYSTEM











#### Side Desk Screen

FAST AND CONVENIENT INSTALLATION SYSTEM DESK SYSTEM SCREEN SYSTEM

## PARTS SHOW





#### **Screw Size**

A: M6×30mm





#### Side Desk Screen

FAST AND CONVENIENT INSTALLATION SYSTEM DESK SYSTEM SCREEN SYSTEM







Web: mwworkstation.com

Mail: robbor@mwworkstation.com

Tel: +86 13695211636

WhatApp: + 86 13695211636

Add: NO.3 Xingye North Road Dawotang Industrial

District