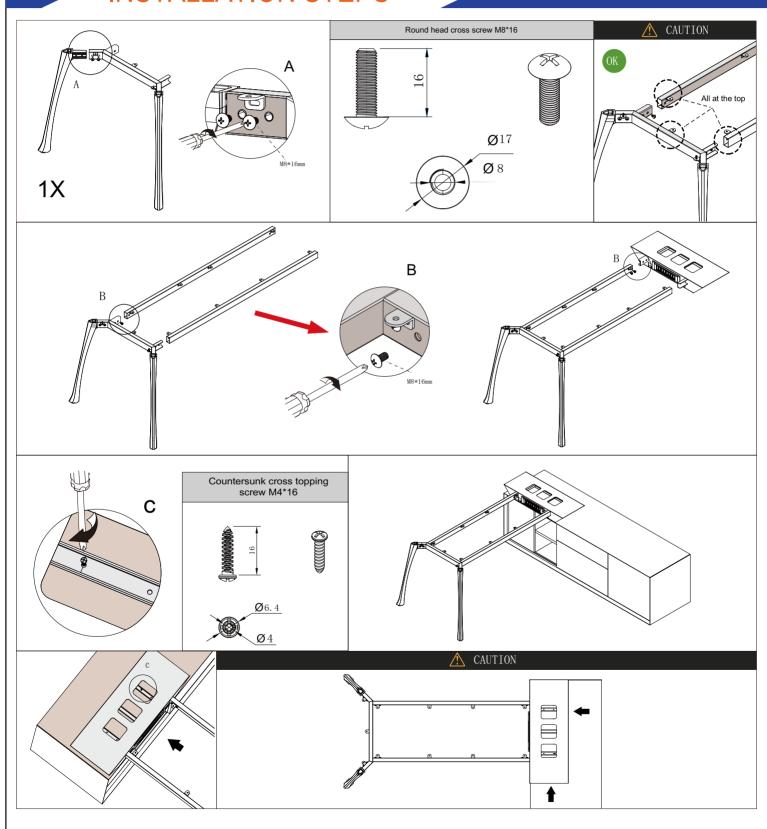

#### Manager Table

FAST AND CONVENIENT INSTALLATION SYSTEM DESK SYSTEM SCREEN SYSTEM