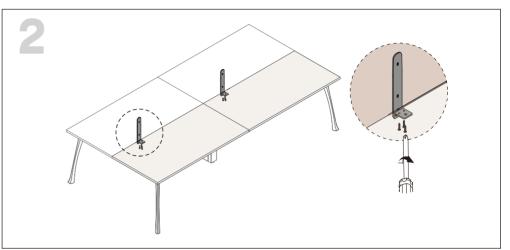

#### Face To Face Desk Screen

FAST AND CONVENIENT INSTALLATION SYSTEM DESK SYSTEM SCREEN SYSTEM