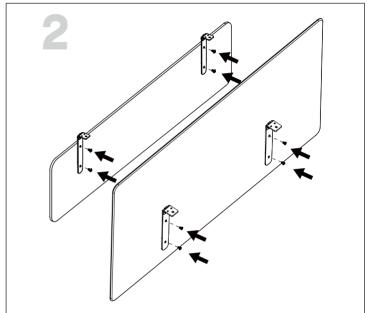

#### Modesty Panel And Single Side Desk Screen

FAST AND CONVENIENT INSTALLATION SYSTEM DESK SYSTEM SCREEN SYSTEM