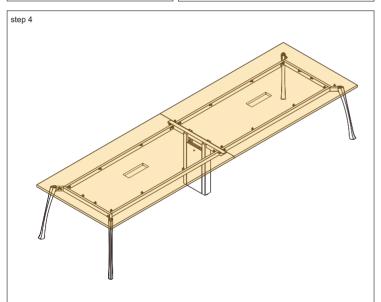

## Row 2 person Workstation

FAST AND CONVENIENT INSTALLATION SYSTEM DESK SYSTEM SCREEN SYSTEM

#### Row 2 person Workstation

FAST AND CONVENIENT INSTALLATION SYSTEM DESK SYSTEM SCREEN SYSTEM