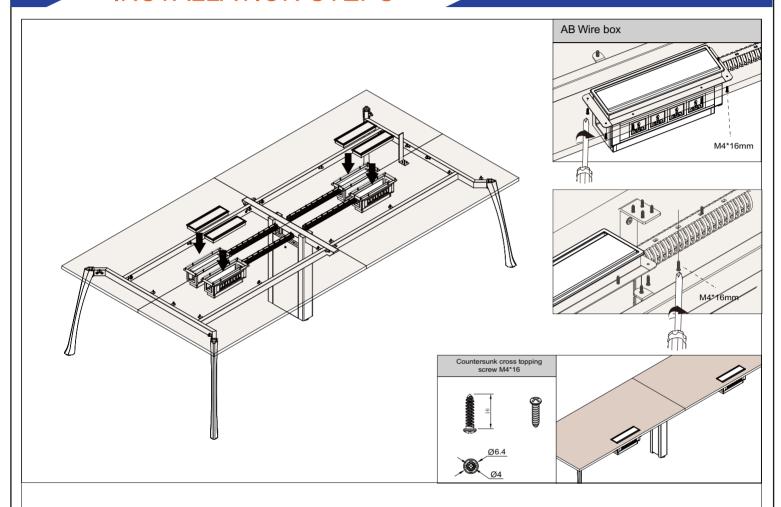

# Opposite 4 person Workstation

FAST AND CONVENIENT INSTALLATION SYSTEM DESK SYSTEM SCREEN SYSTEM