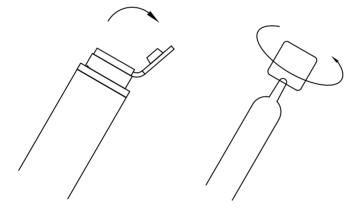

### 2. Ink pen

Shake the ink capsule before opening it

Open the pen stopper

Open the ink capsule

Infunde the ink in the pen

Shake the pen before use.

Web: mwworkstation.com

Mail: robbor@mwworkstation.com