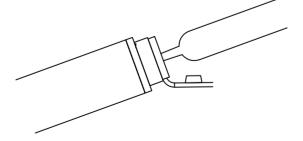

### 2. Ink pen

Shake the ink capsule before opening it

Open the pen stopper

Open the ink capsule

Infunde the ink in the pen

Shake the pen before use.

Web: mwworkstation.com

Mail: robbor@mwworkstation.com