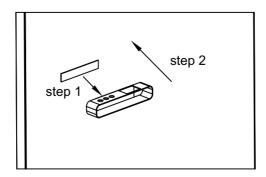

## Installation steps

1. The castors fixed on the steel leg.

Pull out the screw of castor

2. Steel legs fixed on the glass board.

Tighten the screws

2.Use two-way tape fixed the pen holder on the glass board

 After sticking the pen holder on the board, please press the pen holder to make it stick firmly.