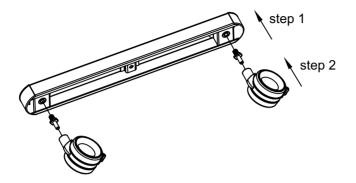

## Installation steps

1. The castors fixed on the steel leg.

Pull out the screw of castor

2. Steel legs fixed on the glass board.

Tighten the screws

2.Use two-way tape fixed the pen holder on the glass board