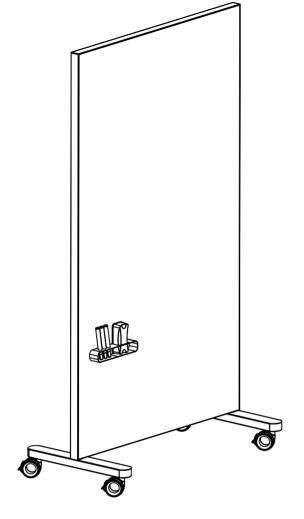

■ Product list

| Glass board |       | Steel leg  | Castor | Pen    | Two-way tape | 13mm allen key |
|-------------|-------|------------|--------|--------|--------------|----------------|
|             | 1 PCS | 2 PCS      | 4 PCS  | 12 PCS | 3 PCS        | 1 PCS          |
|             |       |            | Ó      |        |              | Sø             |
|             |       | Pen Holder | Eraser | Magnet | Screw        | 14mm allen key |
|             |       | 1 PCS      | 1 PCS  | 10 PCS | 4 PCS        | 1 PCS          |
|             |       |            |        | 0      |              | S              |

## Installation steps

1. The castors fixed on the steel leg.

Pull out the screw of castor

2. Steel legs fixed on the glass board.

Tighten the screws

2.Use two-way tape fixed the pen holder on the glass board

 After sticking the pen holder on the board, please press the pen holder to make it stick firmly.