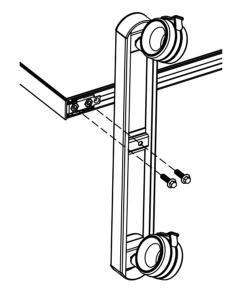

## Installation steps

1. The castors fixed on the steel leg.

Pull out the screw of castor

2. Steel legs fixed on the glass board.

Tighten the screws

2.Use two-way tape fixed the pen holder on the glass board