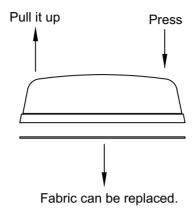

------|----------------|
|             | 1 PCS | 2 PCS      | 4 PCS  | 12 PCS | 3 PCS        | 1 PCS          |
|             |       |            | Ó      |        |              | Sø             |
|             |       | Pen Holder | Eraser | Magnet | Screw        | 14mm allen key |
|             |       | 1 PCS      | 1 PCS  | 10 PCS | 4 PCS        | 1 PCS          |
|             |       |            |        | 0      |              | S              |

## Installation steps

1. The castors fixed on the steel leg.



Pull out the screw of castor



2. Steel legs fixed on the glass board.



Tighten the screws



2.Use two-way tape fixed the pen holder on the glass board



 After sticking the pen holder on the board, please press the pen holder to make it stick firmly.

#### 1. Eraser



• 4pcs spared fabric in eraser



### 2. Ink pen



Shake the ink capsule before opening it



Open the pen stopper

Open the ink capsule



Infunde the ink in the pen

Shake the pen before use.





Web: mwworkstation.com

Mail: robbor@mwworkstation.com

**Tel:** +86 13695211636

WhatApp: + 86 13695211636

Add: NO.3 Xingye North Road Dawotang Industrial

District Shishan Nanhai Foshan City Guangdong

P.R China



WhatApp













Twitter

interest

kein

YouTub