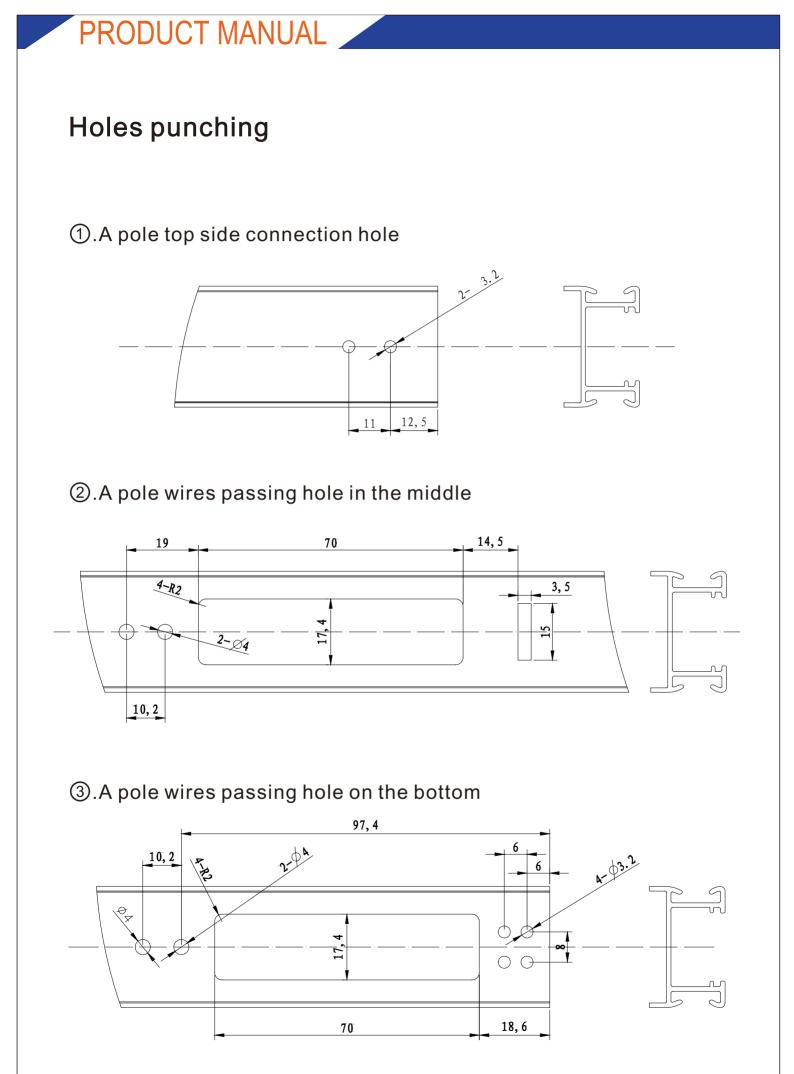

# PRODUCT MANUAL Holes punching 1 5 4 $\overline{O}$ 2

6

3

#### ⑦.A pole bracket holes