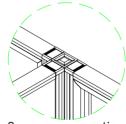

#### II.End trim:

III. Connections and triming:

180° connection in variable height

2 ways connection in variable height

3 ways connection

120° 3 ways connection

120° 2 ways connection

mwworkstation.com