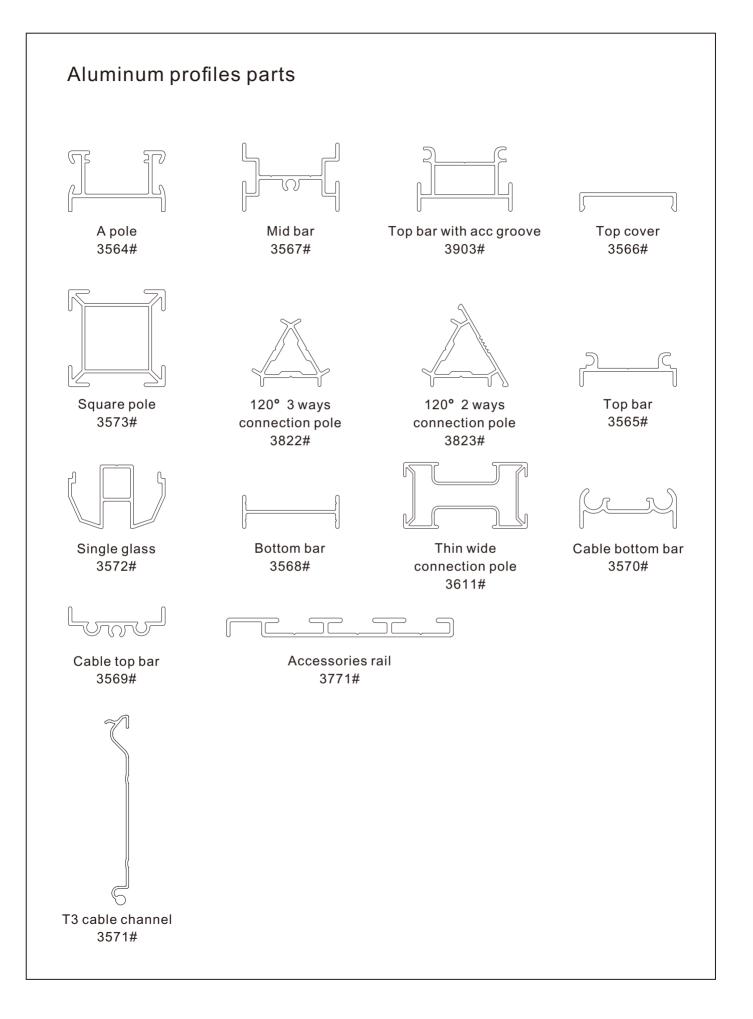

nstallation illustrate

Web : https://www.mwworkstation.com/ Tel : +86 13695211636 Mail : robbor@mwworkstation.com



FAST AND CONVENIENT INSTALLATION SYSTEM DESK SYSTEM SCREEN SYSTEM

## PRODUCT



## PARTS SHOW



## PARTS SHOW

#### Accessories parts



Square cap



Side top cap



Plastic cap



Glass clip



Single foot

Cap for thin wide pole





Adjustor



120° cap

00



Aquare foot

Spin





Bottom cover for thin wide pole

{\_\_\_\_\_}

Side cover





 $\bigcirc$ 

Top cover rubber



Aquare foot





Balance foot



## General design character

#### I.T3 details:

- 1. Aluminum frame, block system partition
- 2.T3 thickness:32mm

#### II.End trim:



III. Connections and triming:





180° connection in variable height





2 ways connection in variable height



3 ways connection



120° 3 ways connection







120° 2 ways connection

mwworkstation.com

### Structure

#### I.T3 structure details:

- 1. Panel-base system, aluminum frame includes powder coated and anodized.
- 2.Block