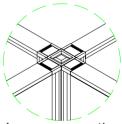

#### II.End trim:

III. Connections and triming:

180° connection in variable height

2 ways connection in variable height

3 ways connection

120° 3 ways connection

120° 2 ways connection

mwworkstation.com