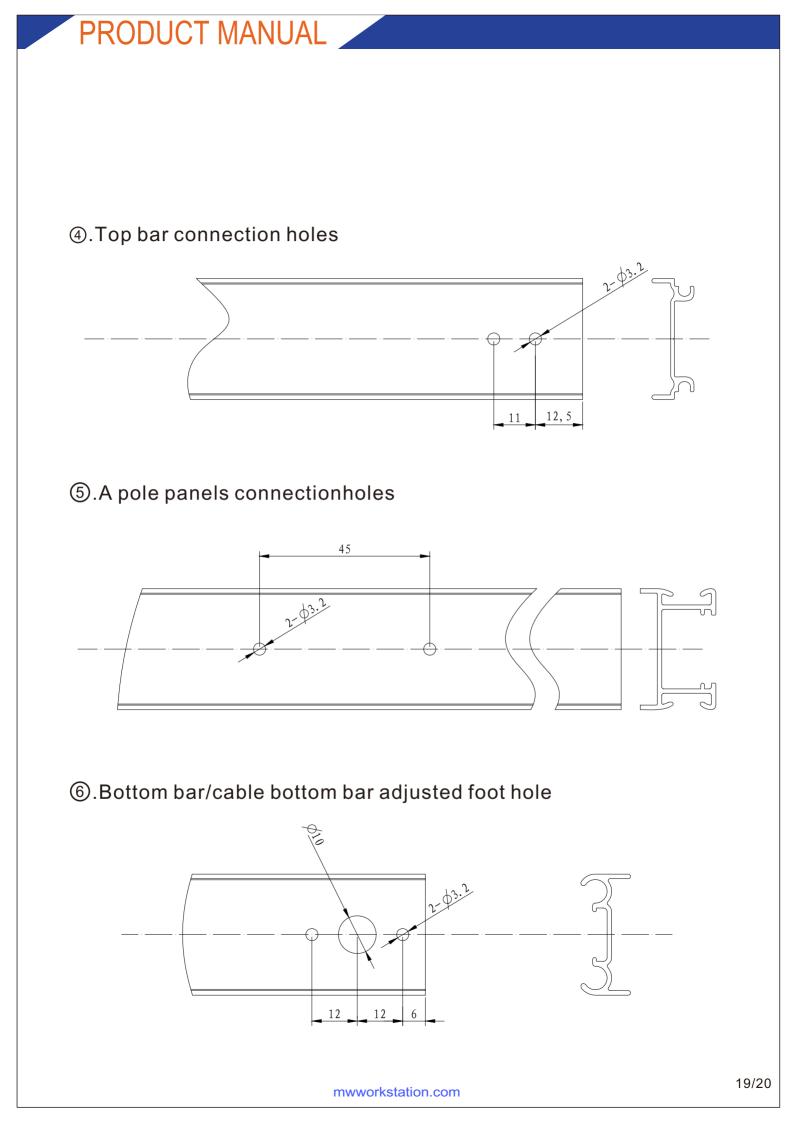

| X-40 | []    | A Pole              | T3-AZ   | y-36 |           |
| Top Bar             | T3-DG   | X-40 |       | Square Pole         | T3-FZ   | y-36 |           |
| Mid Bar             | T3-ZG   | X-40 |       | Side Cover          | T3-ZG   | y-36 | <u>در</u> |
| Bottom Bar          | T3-DG   | X-40 | []    | Accessories<br>Rail | T3-DG   | X-33 |           |
| Cable Top<br>Bar    | T3-XCSG | X-40 |       | Glass<br>Groove     | T3-XCSG | X-40 |           |
| Cable<br>Bottom Bar | T3-XCDG | X-40 | frend | Glass<br>Groove     | T3-XCDG | y1   |           |
| Cable<br>Channel    | T3-XCB  | X-40 | a^    |                     |         |      |           |



## Cut length logics

II.Material details:



mwworkstation.com

# PRODUCT MANUAL Holes punching 1 5 4 $\overline{O}$ 2

6

3





#### ⑦.A pole bracket holes



## M&W

Web: mwworkstation.com Mail: robbor@mwworkstation.com Tel: +86 13695211636 WhatApp: + 86 13695211636 Add: NO.3 Xingye North Road Dawotang Industrial District Shishan Nanhai Foshan City Guangdong P.R China