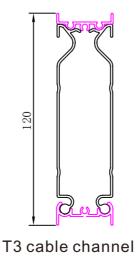

e pole





Adjustor



120° cap

00



Aquare foot

Spin





Bottom cover for thin wide pole

{\_\_\_\_\_}

Side cover





 $\bigcirc$ 

Top cover rubber



Aquare foot





Balance foot



## General design character

#### I.T3 details:

- 1. Aluminum frame, block system partition
- 2.T3 thickness:32mm

#### II.End trim:



III. Connections and triming:





180° connection in variable height





2 ways connection in variable height



3 ways connection



120° 3 ways connection







120° 2 ways connection

mwworkstation.com

### Structure

#### I.T3 structure details:

- 1. Panel-base system, aluminum frame includes powder coated and anodized.
- 2.Block material:(4mm)glass/polycabonate, melamine, fabric, metal sheet, white board and accessories rail.



3.T3 cable channel (wire):



## Structure

#### II.Partition assembling





## Steps of assembling

I.Connect partitions



II.Connect partition to column





III.Connect all the partitions together



IV.Fit the caps and trimings





V.Assemble the brackets



VI.Assemble the table tops and storages



#### **Blocks structure**











## **Cut lenght logics**

I.Formula:



#### Unit:mm

|                     |         |      |       | item                | code    | spec | image     |
|---------------------|---------|------|-------|---------------------|---------|------|-----------|
| Top Cover           | T3-DFB  | X-40 | []    | A Pole              | T3-AZ   | y-36 |           |
| Top Bar             | T3-DG   | X-40 |       | Square Pole         | T3-FZ   | y-36 |           |
| Mid Bar             | T3-Z