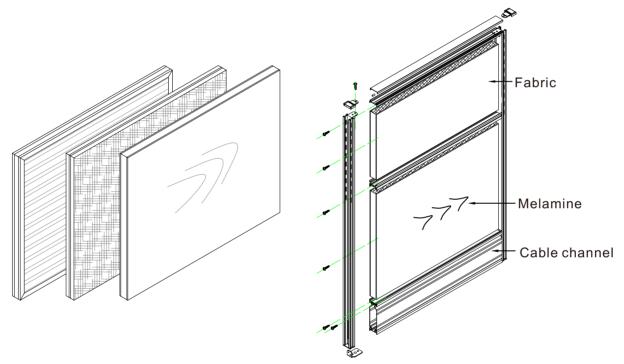

#### I.T3 structure details:

- 1. Panel-base system, aluminum frame includes powder coated and anodized.
- 2.Block material:(4mm)glass/polycabonate, melamine, fabric, metal sheet, white board and accessories rail.

3.T3 cable channel (wire):