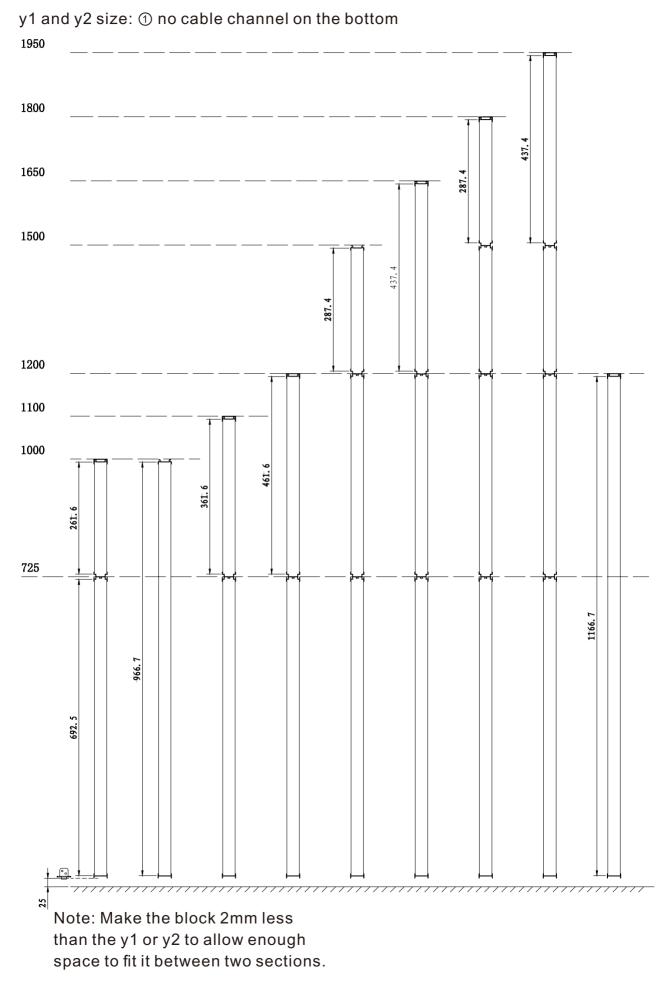

## **Cut lenght logics**

I.Formula:

#### Unit:mm

|                     |         |      |       | item                | code    | spec | image     |
|---------------------|---------|------|-------|---------------------|---------|------|-----------|
| Top Cover           | T3-DFB  | X-40 | []    | A Pole              | T3-AZ   | y-36 |           |
| Top Bar             | T3-DG   | X-40 |       | Square Pole         | T3-FZ   | y-36 |           |
| Mid Bar             | T3-ZG   | X-40 |       | Side Cover          | T3-ZG   | y-36 | <u>در</u> |
| Bottom Bar          | T3-DG   | X-40 | []    | Accessories<br>Rail | T3-DG   | X-33 |           |
| Cable Top<br>Bar    | T3-XCSG | X-40 |       | Glass<br>Groove     | T3-XCSG | X-40 |           |
| Cable<br>Bottom Bar | T3-XCDG | X-40 | frend | Glass<br>Groove     | T3-XCDG | y1   |           |
| Cable<br>Channel    | T3-XCB  | X-40 | a^    |                     |         |      |           |