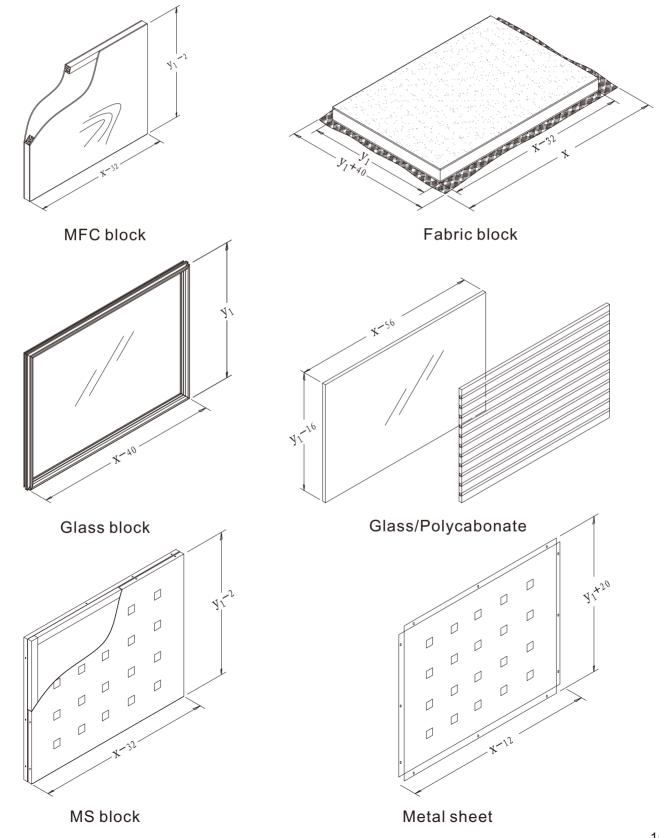

#### **Blocks structure**

## **Cut lenght logics**

I.Formula:

#### Unit:mm

|                     |         |      |       | item                | code    | spec | image     |
|---------------------|---------|------|-------|---------------------|---------|------|-----------|
| Top Cover           | T3-DFB  | X-40 | []    | A Pole              | T3-AZ   | y-36 |           |
| Top Bar             | T3-DG   | X-40 |       | Square Pole         | T3-FZ   | y-36 |           |
| Mid Bar             | T3-ZG   | X-40 |       | Side Cover          | T3-ZG   | y-36 | <u>در</u> |
| Bottom Bar          | T3-DG   | X-40 | []    | Accessories<br>Rail | T3-DG   | X-33 |           |
| Cable Top<br>Bar    | T3-XCSG | X-40 |       | Glass<br>Groove     | T3-XCSG | X-40 |           |
| Cable<br>Bottom Bar | T3-XCDG | X-40 | frend | Glass<br>Groove     | T3-XCDG | y1   |           |
| Cable<br>Channel    | T3-XCB  | X-40 | a^    |                     |         |      |           |

## Cut length logics

II.Material details:

mwworkstation.com