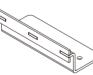

nstallation illustrate

Web : https://www.mwworkstation.com/ Tel : +86 13695211636 Mail : robbor@mwworkstation.com



FAST AND CONVENIENT INSTALLATION SYSTEM DESK SYSTEM SCREEN SYSTEM

## PRODUCT



## PARTS SHOW



## PARTS SHOW

#### Accessories parts



Square cap



Side top cap



Plastic cap



Glass clip



Single foot

Cap for thin wide pole





Adjustor



120° cap

00



Aquare foot

Spin





Bottom cover for thin wide pole

{\_\_\_\_\_}

Side cover





 $\bigcirc$ 

Top cover rubber



Aquare foot





Balance foot



## General design character

#### I.T3 details:

- 1. Aluminum frame, block system partition
- 2.T3 thickness:32mm

#### II.End trim:



III. Connections and triming:





180° connection in variable height





2 ways connection in variable height



3 ways connection



120° 3 ways connection







120° 2 ways connection

mwworkstation.com

### Structure

#### I.T3 structure details:

- 1. Panel-base system, aluminum frame includes powder coated and anodized.
- 2.Block material:(4mm)glass/polycabonate, melamine, fabric, metal sheet, white board and accessories rail.



3.T3 cable channel (wire):



## Structure

#### II.Partition assembling





## Steps of assembling

I.Connect partitions



II.Connect partition to