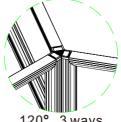

#### II.End trim:

III. Connections and triming:

180° connection in variable height

2 ways connection in variable height

3 ways connection

120° 3 ways connection

120° 2 ways connection

mwworkstation.com