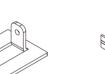

#### Accessories parts

Square cap

Side top cap

Plastic cap

Glass clip

Single foot

Cap for thin wide pole

Adjustor

120° cap

00

Aquare foot

Spin

Bottom cover for thin wide pole

{\_\_\_\_\_}

Side cover

 $\bigcirc$ 

Top cover rubber

Aquare foot

Balance foot