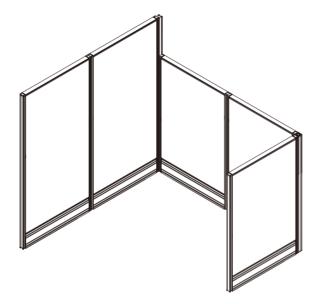

Balance foot



## General design character

#### I.T3 details:

- 1. Aluminum frame, block system partition
- 2.T3 thickness:32mm

#### II.End trim:



III. Connections and triming:





180° connection in variable height





2 ways connection in variable height



3 ways connection



120° 3 ways connection







120° 2 ways connection

mwworkstation.com

### Structure

#### I.T3 structure details:

- 1. Panel-base system, aluminum frame includes powder coated and anodized.
- 2.Block material:(4mm)glass/polycabonate, melamine, fabric, metal sheet, white board and accessories rail.



3.T3 cable channel (wire):



## Structure

#### II.Partition assembling





## Steps of assembling

I.Connect partitions



II.Connect partition to column





III.Connect all the partitions together



IV.Fit the caps and trimings





V.Assemble the brackets



VI.Assemble the table tops and storages



#### **Blocks structure**











## **Cut lenght logics**

I.Formula:



#### Unit:mm

|                     |         |      |       | item                | code    | spec | image     |
|---------------------|---------|------|-------|---------------------|---------|------|-----------|
| Top Cover           | T3-DFB  | X-40 | []    | A Pole              | T3-AZ   | y-36 |           |
| Top Bar             | T3-DG   | X-40 |       | Square Pole         | T3-FZ   | y-36 |           |
| Mid Bar             | T3-ZG   | X-40 |       | Side Cover          | T3-ZG   | y-36 | <u>در</u> |
| Bottom Bar          | T3-DG   | X-40 | []    | Accessories<br>Rail | T3-DG   | X-33 |           |
| C