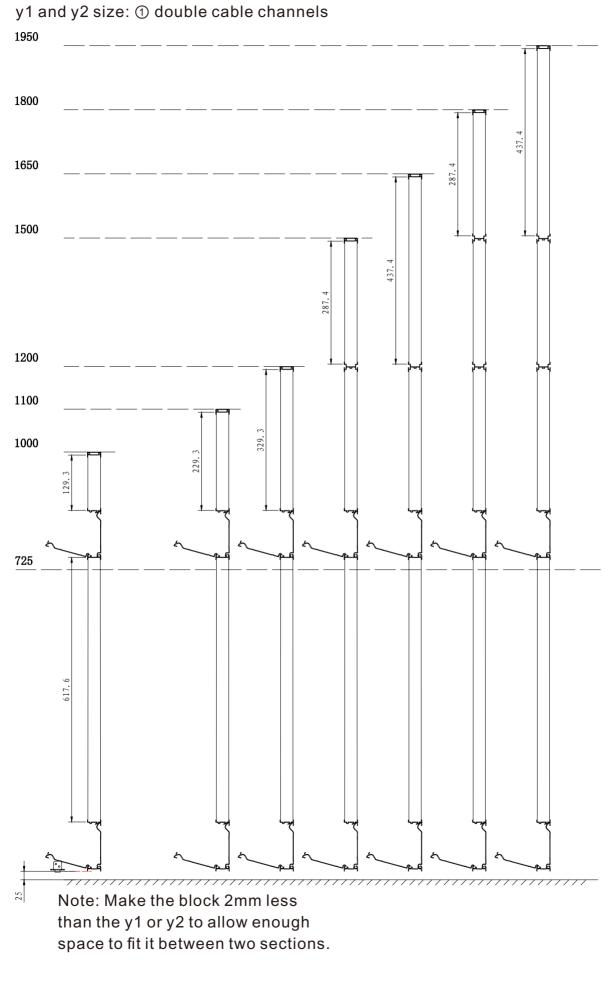

3.T3 cable channel (wire):

## **Cut lenght logics**

I.Formula:

#### Unit:mm

|                     |         |      |       | item                | code    | spec | image     |
|---------------------|---------|------|-------|---------------------|---------|------|-----------|
| Top Cover           | T3-DFB  | X-40 | []    | A Pole              | T3-AZ   | y-36 |           |
| Top Bar             | T3-DG   | X-40 |       | Square Pole         | T3-FZ   | y-36 |           |
| Mid Bar             | T3-ZG   | X-40 |       | Side Cover          | T3-ZG   | y-36 | <u>در</u> |
| Bottom Bar          | T3-DG   | X-40 | []    | Accessories<br>Rail | T3-DG   | X-33 |           |
| Cable Top<br>Bar    | T3-XCSG | X-40 |       | Glass<br>Groove     | T3-XCSG | X-40 |           |
| Cable<br>Bottom Bar | T3-XCDG | X-40 | frend | Glass<br>Groove     | T3-XCDG | y1   |           |
| Cable<br>Channel    | T3-XCB  | X-40 | a^    |                     |         |      |           |

## Cut length logics

II.Material details:

mwworkstation.com