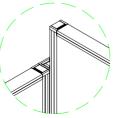

#### II.End trim:

III. Connections and triming:

180° connection in variable height

2 ways connection in variable height

3 ways connection

120° 3 ways connection

120° 2 ways connection

mwworkstation.com