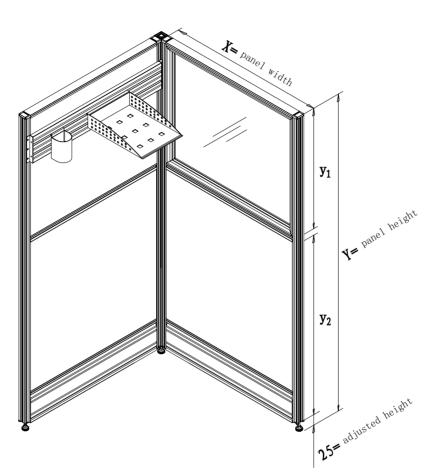

### Structure

#### I.T3 structure details:

- 1. Panel-base system, aluminum frame includes powder coated and anodized.
- 2.Block material:(4mm)glass/polycabonate, melamine, fabric, metal sheet, white board and accessories rail.

#### II.Partition assembling