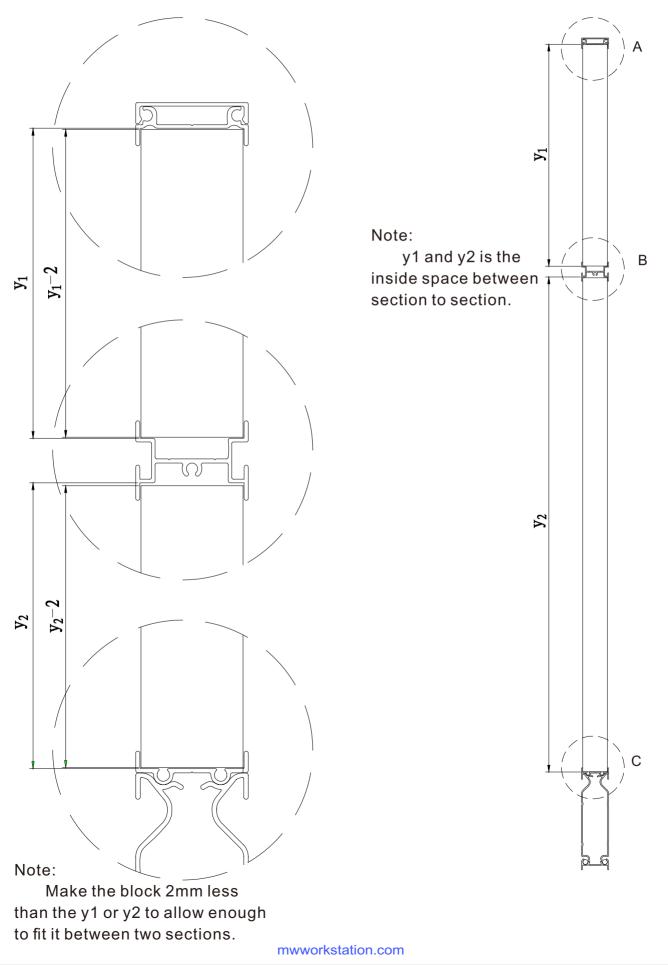

## **Cut lenght logics**

I.Formula:

#### Unit:mm

|                     |         |      |       | item                | code    | spec | image     |
|---------------------|---------|------|-------|---------------------|---------|------|-----------|
| Top Cover           | T3-DFB  | X-40 | []    | A Pole              | T3-AZ   | y-36 |           |
| Top Bar             | T3-DG   | X-40 |       | Square Pole         | T3-FZ   | y-36 |           |
| Mid Bar             | T3-ZG   | X-40 |       | Side Cover          | T3-ZG   | y-36 | <u>در</u> |
| Bottom Bar          | T3-DG   | X-40 | []    | Accessories<br>Rail | T3-DG   | X-33 |           |
| Cable Top<br>Bar    | T3-XCSG | X-40 |       | Glass<br>Groove     | T3-XCSG | X-40 |           |
| Cable<br>Bottom Bar | T3-XCDG | X-40 | frend | Glass<br>Groove     | T3-XCDG | y1   |           |
| Cable<br>Channel    | T3-XCB  | X-40 | a^    |                     |         |      |           |