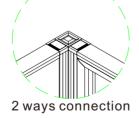

#### II.End trim:

III. Connections and triming:

180° connection in variable height

2 ways connection in variable height

3 ways connection

120° 3 ways connection

120° 2 ways connection

mwworkstation.com