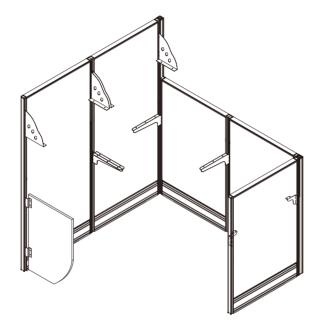

## Steps of assembling

I.Connect partitions

II.Connect partition to column

III.Connect all the partitions together

IV.Fit the caps and trimings

V.Assemble the brackets

VI.Assemble the table tops and storages