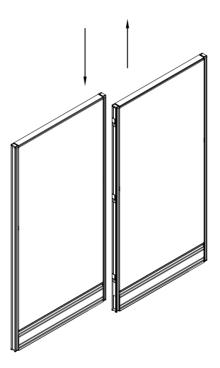

## Steps of assembling

I.Connect partitions

II.Connect partition to column

III.Connect all the partitions together

IV.Fit the caps and trimings

V.Assemble the brackets

VI.Assemble the table tops and storages