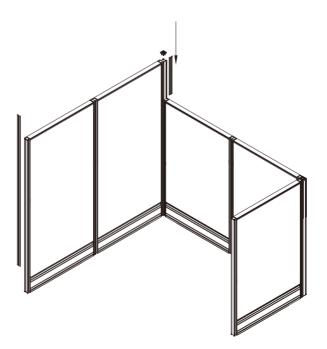

ign character

#### I.T3 details:

- 1. Aluminum frame, block system partition
- 2.T3 thickness:32mm

#### II.End trim:



III. Connections and triming:





180° connection in variable height





2 ways connection in variable height



3 ways connection



120° 3 ways connection







120° 2 ways connection

mwworkstation.com

### Structure

#### I.T3 structure details:

- 1. Panel-base system, aluminum frame includes powder coated and anodized.
- 2.Block material:(4mm)glass/polycabonate, melamine, fabric, metal sheet, white board and accessories rail.



3.T3 cable channel (wire):



## Structure

#### II.Partition assembling





## Steps of assembling

I.Connect partitions



II.Connect partition to column





III.Connect all the partitions together



IV.Fit the caps and trimings





V.Assemble the brackets



VI.Assemble the table tops and storages



#### **Blocks structure**











## **Cut lenght logics**

I.Formula:



#### Unit:mm

|                     |         |      |       | item                | code    | spec | image     |
|---------------------|---------|------|-------|---------------------|---------|------|-----------|
| Top Cover           | T3-DFB  | X-40 | []    | A Pole              | T3-AZ   | y-36 |           |
| Top Bar             | T3-DG   | X-40 |       | Square Pole         | T3-FZ   | y-36 |           |
| Mid Bar             | T3-ZG   | X-40 |       | Side Cover          | T3-ZG   | y-36 | <u>در</u> |
| Bottom Bar          | T3-DG   | X-40 | []    | Accessories<br>Rail | T3-DG   | X-33 |           |
| Cable Top<br>Bar    | T3-XCSG | X