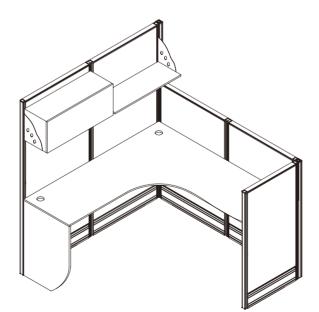

tition
- 2.T3 thickness:32mm

#### II.End trim:



III. Connections and triming:





180° connection in variable height





2 ways connection in variable height



3 ways connection



120° 3 ways connection







120° 2 ways connection

mwworkstation.com

### Structure

#### I.T3 structure details:

- 1. Panel-base system, aluminum frame includes powder coated and anodized.
- 2.Block material:(4mm)glass/polycabonate, melamine, fabric, metal sheet, white board and accessories rail.



3.T3 cable channel (wire):



## Structure

#### II.Partition assembling





## Steps of assembling

I.Connect partitions



II.Connect partition to column





III.Connect all the partitions together



IV.Fit the caps and trimings





V.Assemble the brackets



VI.Assemble the table tops and storages



#### **Blocks structure**











## **Cut lenght logics**

I.Formula:



#### Unit:mm

|                     |         |      |       | item                | code    | spec | image     |
|---------------------|---------|------|-------|---------------------|---------|------|-----------|
| Top Cover           | T3-DFB  | X-40 | []    | A Pole              | T3-AZ   | y-36 |           |
| Top Bar             | T3-DG   | X-40 |       | Square Pole         | T3-FZ   | y-36 |           |
| Mid Bar             | T3-ZG   | X-40 |       | Side Cover          | T3-ZG   | y-36 | <u>در</u> |
| Bottom Bar          | T3-DG   | X-40 | []    | Accessories<br>Rail | T3-DG   | X-33 |           |
| Cable Top<br>Bar    | T3-XCSG | X-40 |       | Glass<br>Groove     | T3-XCSG | X-40 |           |
| Cable