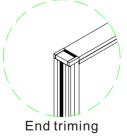

#### II.End trim:

III. Connections and triming:

180° connection in variable height

2 ways connection in variable height

3 ways connection

120° 3 ways connection

120° 2 ways connection

mwworkstation.com