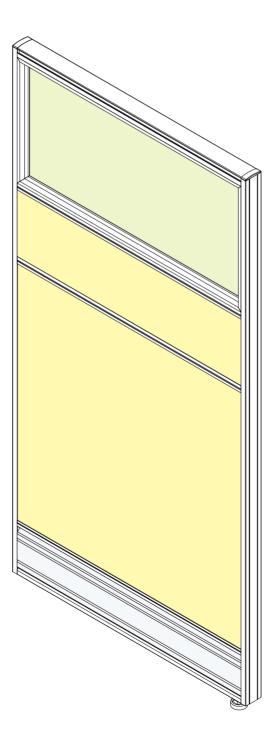

## PRODUCT

## General design character

#### I.T3 details:

- 1. Aluminum frame, block system partition
- 2.T3 thickness:32mm

#### I.T3 structure details:

- 1. Panel-base system, aluminum frame includes powder coated and anodized.
- 2.Block material:(4mm)glass/polycabonate, melamine, fabric, metal sheet, white board and accessories rail.