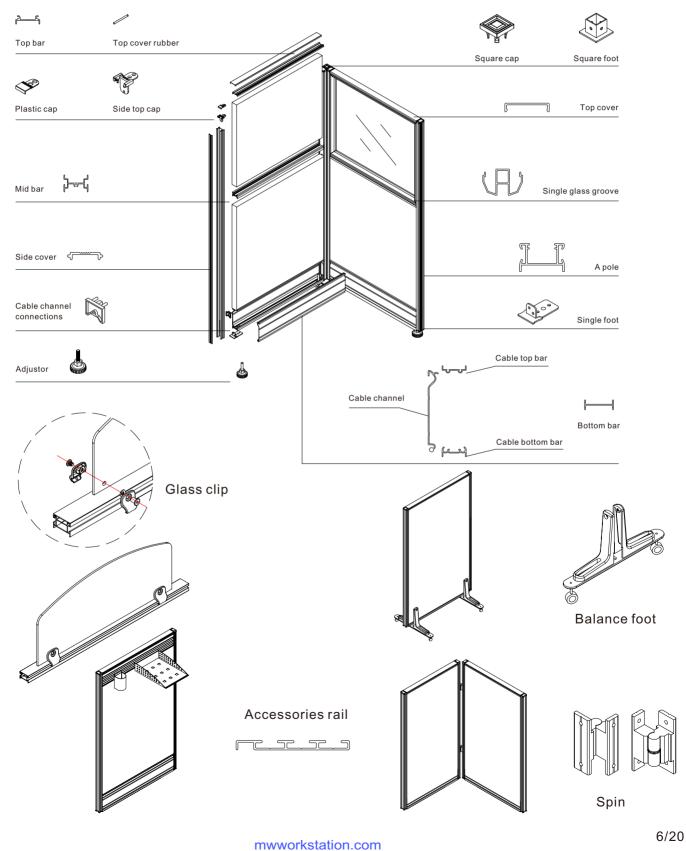

## PARTS SHOW

#### Accessories parts

Square cap

Side top cap

Plastic cap

Glass clip

Single foot

Cap for thin wide pole

Adjustor

120° cap

00

Aquare foot

Spin

Bottom cover for thin wide pole

{\_\_\_\_\_}

Side cover

 $\bigcirc$ 

Top cover rubber

Aquare foot

Balance foot