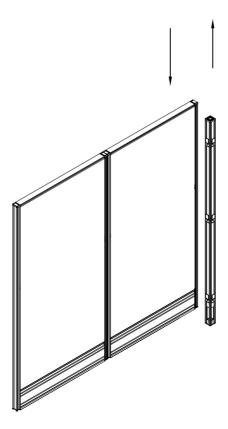

## Steps of assembling

I.Connect partitions

II.Connect partition to column

III.Connect all the partitions together

IV.Fit the caps and trimings

V.Assemble the brackets

VI.Assemble the table tops and storages