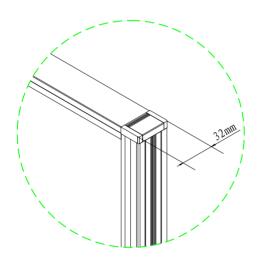

#### I.T3 details:

- 1. Aluminum frame, block system partition
- 2.T3 thickness:32mm