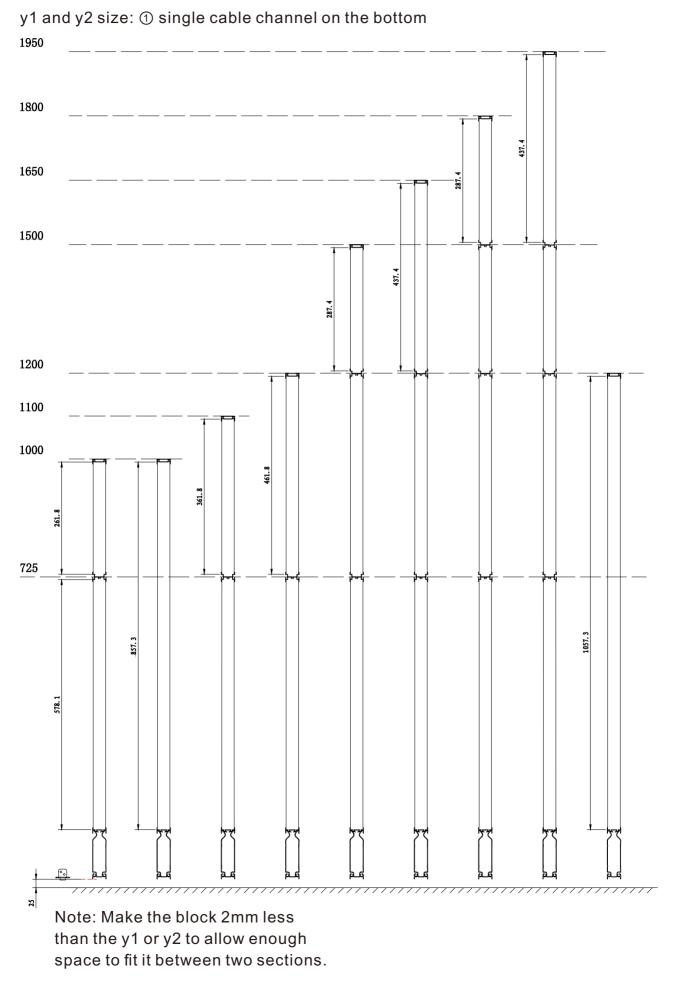

## **Cut lenght logics**

I.Formula:

#### Unit:mm

|                     |         |      |       | item                | code    | spec | image     |
|---------------------|---------|------|-------|---------------------|---------|------|-----------|
| Top Cover           | T3-DFB  | X-40 | []    | A Pole              | T3-AZ   | y-36 |           |
| Top Bar             | T3-DG   | X-40 |       | Square Pole         | T3-FZ   | y-36 |           |
| Mid Bar             | T3-ZG   | X-40 |       | Side Cover          | T3-ZG   | y-36 | <u>در</u> |
| Bottom Bar          | T3-DG   | X-40 | []    | Accessories<br>Rail | T3-DG   | X-33 |           |
| Cable Top<br>Bar    | T3-XCSG | X-40 |       | Glass<br>Groove     | T3-XCSG | X-40 |           |
| Cable<br>Bottom Bar | T3-XCDG | X-40 | frend | Glass<br>Groove     | T3-XCDG | y1   |           |
| Cable<br>Channel    | T3-XCB  | X-40 | a^    |                     |         |      |           |