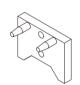

nstallation illustrate

Web : https://www.mwworkstation.com/ Tel : +86 13695211636 Mail : robbor@mwworkstation.com



FAST AND CONVENIENT INSTALLATION SYSTEM DESK SYSTEM SCREEN SYSTEM

## PRODUCT



## PARTS SHOW



## PARTS SHOW

#### Accessories parts



Square cap



Side top cap



Plastic cap



Glass clip



Single foot

Cap for thin wide pole





Adjustor



120° cap

00



Aquare foot

Spin





Bottom cover for thin wide pole

{\_\_\_\_\_}

Side cover





 $\bigcirc$ 

Top cover rubber



Aquare foot





Balance foot



## General design character

#### I.T3 details:

- 1. Aluminum frame, block system partition
- 2.T3 thickness:32mm

#### II.End trim:



III. Connections and triming:





180° connection in variable height





2 ways connection in variable height



3 ways connection



120° 3 ways connection







120° 2 ways connection

mwworkstation.com

### Structure

#### I.T3 structure details:

- 1. Panel-base system, aluminum frame includes powder coated and anodized.
- 2.Block material:(4mm)glass/polycabonate, melamine, fabric, metal sheet, white board and accessories rail.



3.T3 cable channel (wire):



## Structure

#### I