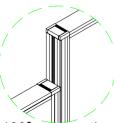

#### II.End trim:

III. Connections and triming:

180° connection in variable height

2 ways connection in variable height

3 ways connection

120° 3 ways connection

120° 2 ways connection

mwworkstation.com