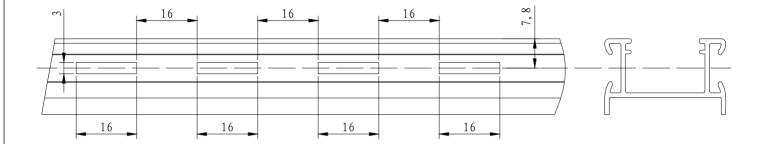

| T3-AZ   | y-36 |           |
| Top Bar             | T3-DG   | X-40 |       | Square Pole         | T3-FZ   | y-36 |           |
| Mid Bar             | T3-ZG   | X-40 |       | Side Cover          | T3-ZG   | y-36 | <u>در</u> |
| Bottom Bar          | T3-DG   | X-40 | []    | Accessories<br>Rail | T3-DG   | X-33 |           |
| Cable Top<br>Bar    | T3-XCSG | X-40 |       | Glass<br>Groove     | T3-XCSG | X-40 |           |
| Cable<br>Bottom Bar | T3-XCDG | X-40 | frend | Glass<br>Groove     | T3-XCDG | y1   |           |
| Cable<br>Channel    | T3-XCB  | X-40 | a^    |                     |         |      |           |



## Cut length logics

II.Material details:



mwworkstation.com

# PRODUCT MANUAL Holes punching 1 5 4 $\overline{O}$ 2

6

3





#### ⑦.A pole bracket holes



## M&W

Web: mwworkstation.com Mail: robbor@mwworkstation.com Tel: +86 13695211636 WhatApp: + 86 13695211636 Add: NO.3 Xingye North Road Dawotang Industrial District Shishan Nanhai Foshan City Guangdong P.R China