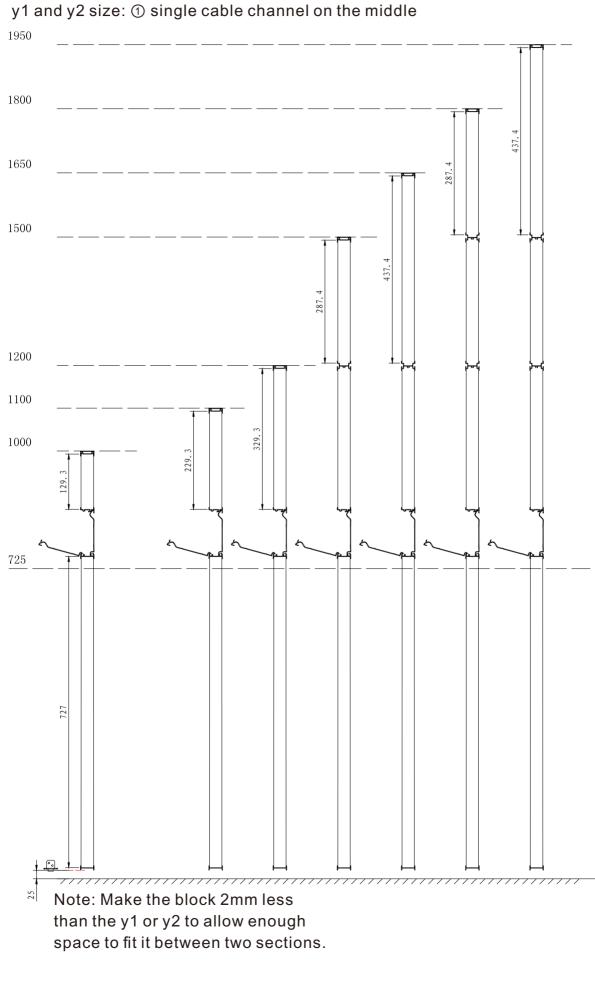

## **Cut lenght logics**

I.Formula:

#### Unit:mm

|                     |         |      |       | item                | code    | spec | image     |
|---------------------|---------|------|-------|---------------------|---------|------|-----------|
| Top Cover           | T3-DFB  | X-40 | []    | A Pole              | T3-AZ   | y-36 |           |
| Top Bar             | T3-DG   | X-40 |       | Square Pole         | T3-FZ   | y-36 |           |
| Mid Bar             | T3-ZG   | X-40 |       | Side Cover          | T3-ZG   | y-36 | <u>در</u> |
| Bottom Bar          | T3-DG   | X-40 | []    | Accessories<br>Rail | T3-DG   | X-33 |           |
| Cable Top<br>Bar    | T3-XCSG | X-40 |       | Glass<br>Groove     | T3-XCSG | X-40 |           |
| Cable<br>Bottom Bar | T3-XCDG | X-40 | frend | Glass<br>Groove     | T3-XCDG | y1   |           |
| Cable<br>Channel    | T3-XCB  | X-40 | a^    |                     |         |      |           |